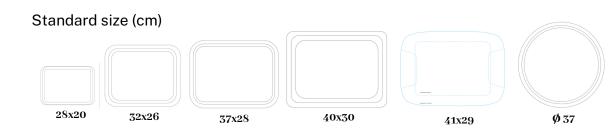

# CUSTOMIZED TRAYS BY PLATEX



# YOUR TRAYS AS YOU WANT IT

Our dedicated team will help you find the best solution for your project

# ONE IDEA, ONE DESIGN

Your creativity has no limit.

Insert your design on our trays!

# **CHOOSE THE BACKING**

Personalization with your / our

**FABRIC** 

for originality

or

**PAPER** 

for brightness and details

# **CHOOSE THE MATERIAL**

Choose the material

**ACRYLIC** 

for the brightness and elegance

or

**LAMINATE** 

for a modern look

Platex customizes also coaster and cutting board



## **ACRYLIC**



## Non standard size (cm)



## **LAMINATE**



## Non standard size (cm)





# STEP 1

**P**roject review

# STEP 2

Sending your logo / artwork

# STEP 3

Creation of a virtual layout - 2 to 4 days

# STEP 4

**P**roduction of the prototype - 10 to 15 days

# STEP 5

**V**alidation of the project

# STEP 6

Final manufacturing - 25 to 40 days



### **THEY TRUST US**



Faïencerie de Gien - Jean Vier - RMN GP for French Museum - Tissage de Luz - Toile de Mayenne Musée de la toile de Jouy - Musée d'Art Moderne - Lartigues 1910



# Please contact us

Malo HAMET - Export Manager m.hamet@platex.com - Tel : +33.1.41.92.90.03 - Mob: +33.7.77.98.26.43

Platex France
1 Boulevard Charles de Gaulle - Hall A
92700 Colombes - France