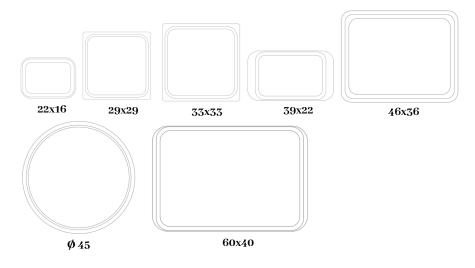

# CUSTOMIZED TRAYS BY PLATEX



# YOUR TRAYS AS YOU WANT IT

Our dedicated team will help you find the best solution for your project

# ONE IDEA, ONE DESIGN

Your creativity has no limit.

Insert your design on our trays!

# **CHOOSE THE BACKING**

Personalization with your / our

**FABRIC** 

for originality

or

**PAPER** 

for brightness and details

# **CHOOSE THE MATERIAL**

Choose the material

**ACRYLIC** 

for the brightness and elegance

or

**LAMINATE** 

for a modern look

Platex customizes also coaster and cutting board



## **ACRYLIC**



## Non standard size (cm)



## **LAMINATE**



## Non standard size (cm)





# STEP 1

**P**roject review

# STEP 2

Sending your logo / artwork

# STEP 3

Creation of a virtual layout - 2 to 4 days

# STEP 4

**P**roduction of the prototype - 10 to 15 days

# STEP 5

**V**alidation of the project

# STEP 6

Final manufacturing - 25 to 40 days



### **THEY TRUST US**



Faïencerie de Gien - Jean Vier - RMN GP for French Museum - Tissage de Luz - Toile de Mayenne Musée de la toile de Jouy - Musée d'Art Moderne - Lartigues 1910



# Please contact us

Malo HAMET - Export Manager m.hamet@platex.com - Tel : +33.1.41.92.90.03 - Mob: +33.7.77.98.26.43

Platex France
1 Boulevard Charles de Gaulle - Hall A
92700 Colombes - France