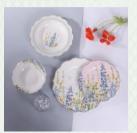

## IN GLAZE DECORATION

In glaze decoration product is high temperature fast burning pigment, according to the glaze color method applied to the enamel, through the high temperature of 1100–1260°C fast burning the enamel softening and melting, so that the pigment infiltrates into the glaze, the glaze closed after cooling. The painting material is closely combined with the porcelain body, delicate crystal, moisture, corrosion resistance, wear resistance, long preservation tiltrates.