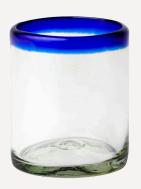

#### HANDCRAFTED ARTISAN GLASSWARE

Handmade Mexican glassware is versatile and can be used for everyday dining or special occasions. It's popular for its durability and ability to retain the vibrant colors over time. Each piece is unique, with slight variations in shape and color, which adds to its charm.