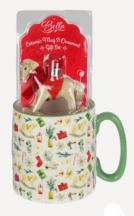

### SEASONAL CHRISTMAS

Ten Strawberry Street's Christmas collection brings elegance and festive cheer to your holiday celebrations. With a range of beautifully crafted dinnerware, serveware, and decorative pieces, this collection is perfect for creating a warm and inviting atmosphere. Featuring classic holiday motifs like snowflakes, reindeer, and holly, each piece is designed to add a touch of magic to a Christmas table.