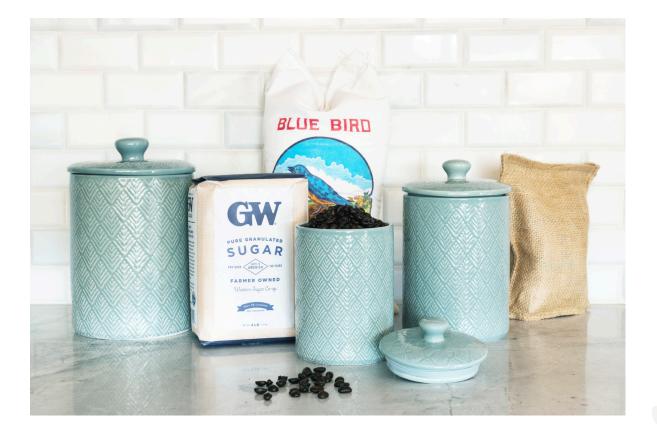

#### METALWARE

Our metal storage products offer a perfect blend of durability and sleek design, ideal for organizing and enhancing your space. Crafted from highquality metal, these storage solutions are as sturdy as they are stylish, providing practical organization for your kitchen, pantry, or dining area. Whether you're storing dry goods in chic canisters, organizing utensils, or displaying decorative items, each piece is designed with both form and function in mind.