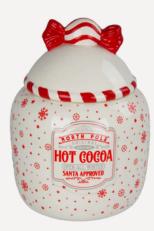

### SEASONAL CHRISTMAS

Ten Strawberry Street's Christmas collection brings elegance and festive cheer to your holiday celebrations. With a range of beautifully crafted dinnerware, serveware, and decorative pieces, this collection is perfect for creating a warm and inviting atmosphere. Featuring classic holiday motifs like snowflakes, reindeer, and holly, each piece is designed to add a touch of magic to a Christmas table.