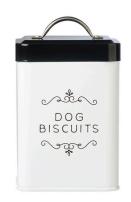

### ΡΕΤ

10SS offers a stylish and functional range of pet accessories designed with both pets and their owners in mind. From chic, durable feeding bowls to storage containers, each item reflects a perfect blend of quality and aesthetic appeal.