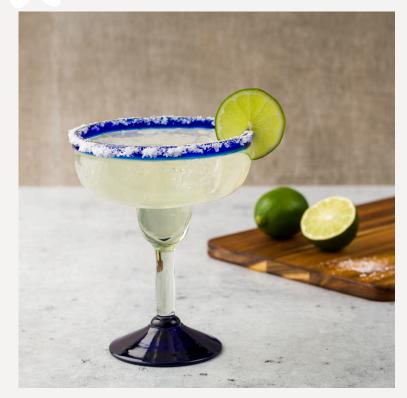

#### HANDCRAFTED ARTISAN GLASSWARE

Handmade Mexican glassware is versatile and can be used for everyday dining or special occasions. It's popular for its durability and ability to retain the vibrant colors over time. Each piece is unique, with slight variations in shape and color, which adds to its charm.