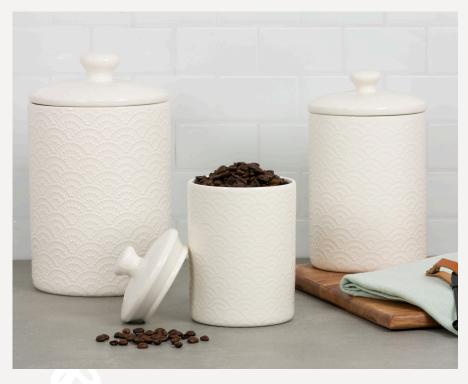

#### METALWARE

Our metal storage products offer a perfect blend of durability and sleek design, ideal for organizing and enhancing your space. Crafted from highquality metal, these storage solutions are as sturdy as they are stylish, providing practical organization for your kitchen, pantry, or dining area. Whether you're storing dry goods in chic canisters, organizing utensils, or displaying decorative items, each piece is designed with both form and function in mind.