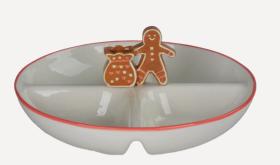

### SEASONAL CHRISTMAS

Ten Strawberry Street's Christmas collection brings elegance and festive cheer to your holiday celebrations. With a range of beautifully crafted dinnerware, serveware, and decorative pieces, this collection is perfect for creating a warm and inviting atmosphere. Featuring classic holiday motifs like snowflakes, reindeer, and holly, each piece is designed to add a touch of magic to a Christmas table.