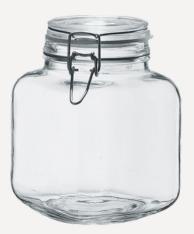

#### METALWARE

Our metal storage products offer a perfect blend of durability and sleek design, ideal for organizing and enhancing your space. Crafted from highquality metal, these storage solutions are as sturdy as they are stylish, providing practical organization for your kitchen, pantry, or dining area. Whether you're storing dry goods in chic canisters, organizing utensils, or displaying decorative items, each piece is designed with both form and function in mind.