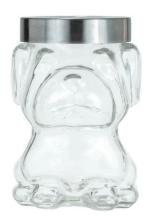

### ΡΕΤ

10SS offers a stylish and functional range of pet accessories designed with both pets and their owners in mind. From chic, durable feeding bowls to storage containers, each item reflects a perfect blend of quality and aesthetic appeal.