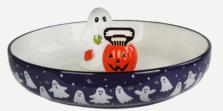

# SEASONAL HALLOWEEN

Ten Strawberry Street's Halloween collection offers a spooky yet stylish way to celebrate the season. Featuring an array of dinnerware, serveware, and décor, each piece is crafted with intricate designs that capture the spirit of Halloween. From eerie plates adorned with skulls and pumpkins to gothic-inspired serving bowls, Ten Strawberry Street brings both fun and sophistication to your Halloween gatherings.