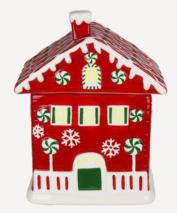

### SEASONAL CHRISTMAS

Ten Strawberry Street's Christmas collection brings elegance and festive cheer to your holiday celebrations. With a range of beautifully crafted dinnerware, serveware, and decorative pieces, this collection is perfect for creating a warm and inviting atmosphere. Featuring classic holiday motifs like snowflakes, reindeer, and holly, each piece is designed to add a touch of magic to a Christmas table.