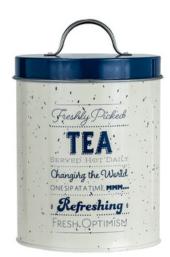

#### METALWARE

Our metal storage products offer a perfect blend of durability and sleek design, ideal for organizing and enhancing your space. Crafted from highquality metal, these storage solutions are as sturdy as they are stylish, providing practical organization for your kitchen, pantry, or dining area. Whether you're storing dry goods in chic canisters, organizing utensils, or displaying decorative items, each piece is designed with both form and function in mind.