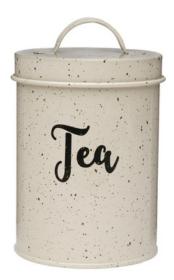

#### METALWARE

Our metal storage products offer a perfect blend of durability and sleek design, ideal for organizing and enhancing your space. Crafted from highquality metal, these storage solutions are as sturdy as they are stylish, providing practical organization for your kitchen, pantry, or dining area. Whether you're storing dry goods in chic canisters, organizing utensils, or displaying decorative items, each piece is designed with both form and function in mind.