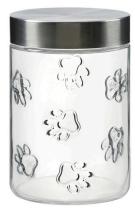

#### METALWARE

Our metal storage products offer a perfect blend of durability and sleek design, ideal for organizing and enhancing your space. Crafted from highquality metal, these storage solutions are as sturdy as they are stylish, providing practical organization for your kitchen, pantry, or dining area. Whether you're storing dry goods in chic canisters, organizing utensils, or displaying decorative items, each piece is designed with both form and function in mind.