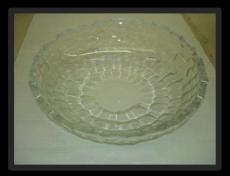

creation

crystal decoration

1. Crystal clear

2. Crystal amber with gold trim (two times oven coocked)

3. Crystal black with gold trim (two times oven coocked)

CREATION painting

Once started the production, all the items are entirely hand painted by skilful Artists, giving them an unique originality and exclusiveness.