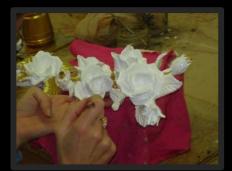

creation

crystal decoration

1. Crystal clear

2. Crystal amber with gold trim (two times oven coocked)

3. Crystal black with gold trim (two times oven coocked)

CREATION painting

Once started the production, all the items are entirely hand painted by skilful Artists, giving them an unique originality and exclusiveness.