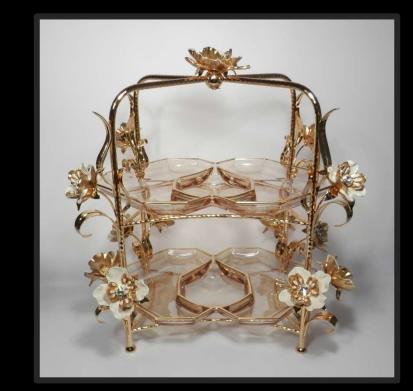

- COLLECTIONS
- EXHIBITION

We're manufacturer of fashionable high quality gifts, made of Nuovaterra, completely handcrafted and hand painted by skilful Artists.

The ones are assembled with Crystal or Glass bowls, vases, frames, mirrors or with Brass and Ceramic ornaments.

creation

crystal decoration

1. Crystal clear

2. Crystal amber with gold trim (two times oven coocked)

3. Crystal black with gold trim (two times oven coocked)

CREATION painting

Once started the production, all the items are entirely hand painted by skilful Artists, giving them an unique originality and exclusiveness.