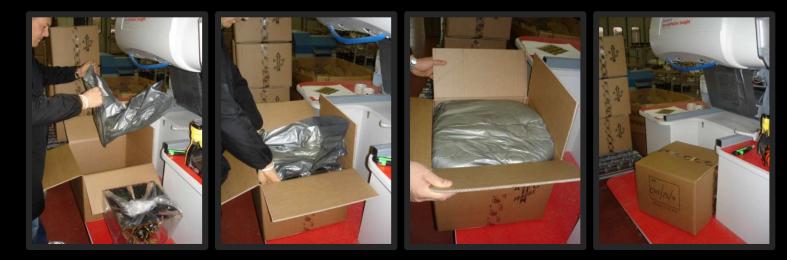

CREATION packing

When the production is over, the item is checked carefully, assembled, labelled, then packed with polyfoam cushions and prepared for the shipment.

COLLECTIONS