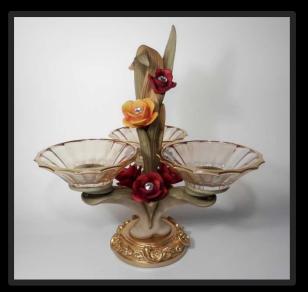

- COLLECTIONS
- EXHIBITION

We're manufacturer of fashionable high quality gifts, made of Nuovaterra, completely handcrafted and hand painted by skilful Artists.

The ones are assembled with Crystal or Glass bowls, vases, frames, mirrors or with Brass and Ceramic ornaments.

creation

crystal decoration

1. Crystal clear

2. Crystal amber with gold trim (two times oven coocked)

3. Crystal black with gold trim (two times oven coocked)

CREATION painting

Once started the production, all the items are entirely hand painted by skilful Artists, giving them an unique originality and exclusiveness.