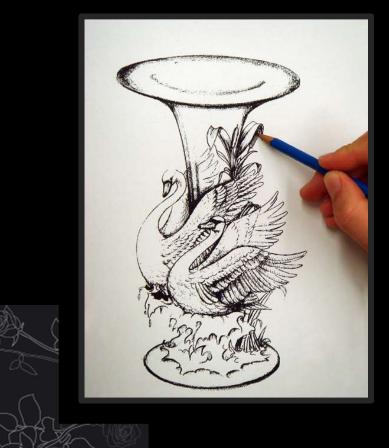

#### COLLECTIONS

idea & design

Our designer puts on paper the new Collections and draw them for the Sculptor.

Looking at the drawings, the Sculptor creates with the clay the first item, which is needed to make the production moulds.