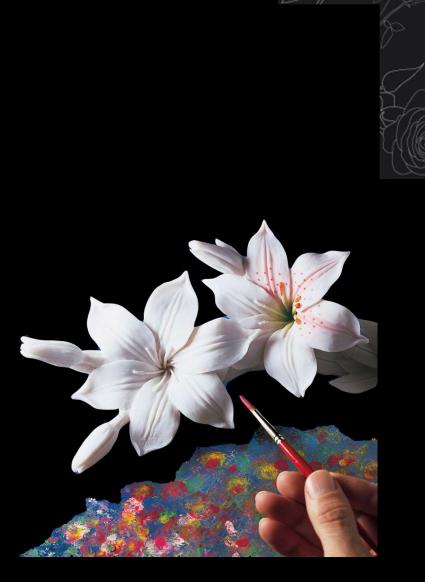

#### COLLECTIONS

idea & design

Our designer puts on paper the new Collections and draw them for the Sculptor.

Looking at the drawings, the Sculptor creates with the clay the first item, which is needed to make the production moulds.

creation

crystal decoration

1. Crystal clear

2. Crystal amber with gold trim (two times oven coocked)

3. Crystal black with gold trim (two times oven coocked)

CREATION painting

Once started the production, all the items are entirely hand painted by skilful Artists, giving them an unique originality and exclusiveness.

CREATION packing

When the production is over, the item is checked carefully, assembled, labelled, then packed with polyfoam cushions and prepared for the shipment.

COLLECTIONS