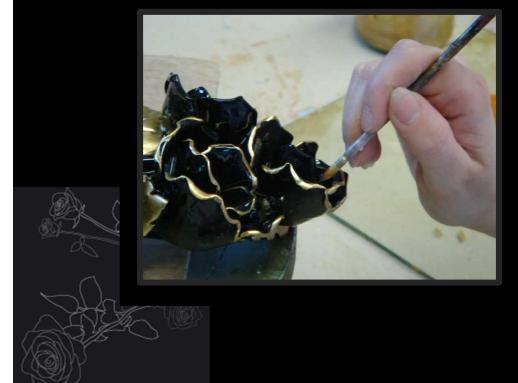

creation

crystal decoration

1. Crystal clear

2. Crystal amber with gold trim (two times oven coocked)

3. Crystal black with gold trim (two times oven coocked)

CREATION painting

Once started the production, all the items are entirely hand painted by skilful Artists, giving them an unique originality and exclusiveness.