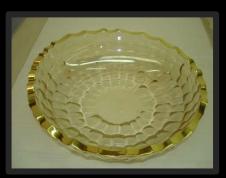

creation

crystal decoration

1. Crystal clear

2. Crystal amber with gold trim (two times oven coocked)

3. Crystal black with gold trim (two times oven coocked)

CREATION painting

Once started the production, all the items are entirely hand painted by skilful Artists, giving them an unique originality and exclusiveness.