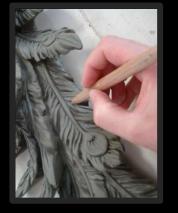

#### COLLECTIONS

idea & design

Our designer puts on paper the new Collections and draw them for the Sculptor.

Looking at the drawings, the Sculptor creates with the clay the first item, which is needed to make the production moulds.