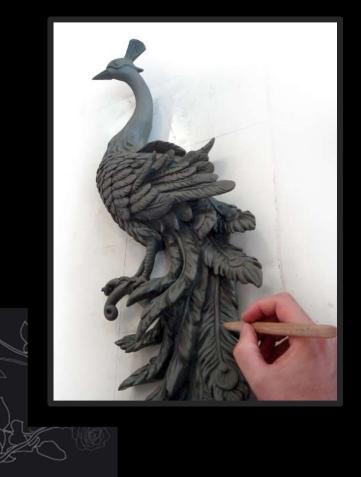

creation

crystal decoration

1. Crystal clear

2. Crystal amber with gold trim (two times oven coocked)

3. Crystal black with gold trim (two times oven coocked)

CREATION painting

Once started the production, all the items are entirely hand painted by skilful Artists, giving them an unique originality and exclusiveness.