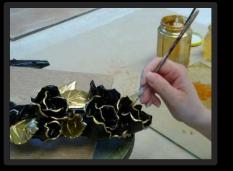

creation

crystal decoration

1. Crystal clear

2. Crystal amber with gold trim (two times oven coocked)

3. Crystal black with gold trim (two times oven coocked)

CREATION painting

Once started the production, all the items are entirely hand painted by skilful Artists, giving them an unique originality and exclusiveness.