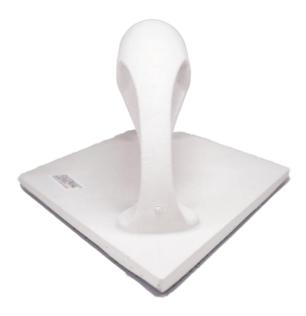

FUGISLIDER<sup>®</sup> Padholder - Classic

| RRP net | 16,76 EUR |
|---------|-----------|
|---------|-----------|

| Scope of delivery | 1 Padhalter,               |
|-------------------|----------------------------|
|                   | 1 Microfaser Pad - Classic |

| Length | 26 cm/10.24 |
|--------|-------------|
| Length | 26 CM/10.24 |

Height 8 cm/3.15"

Width 12 cm/4.72"

Weight 180 g/6.35 oz

Material handle Polypropylen