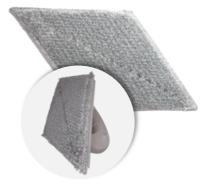

## FUGISLIDER® Mission

The FUGISLIDER is a new, patent pending cleaning tool that successfully cleans every corner angle due to its innovative shape. The tips reach the corners perfectly and the diamondshaped support also cleans the surfaces. This results in two cleaning processes in one tool. Areas of application include doors, windows, stairs, window sills and glass walls of showers. Small areas are cleaned quickly and thoroughly, a considerable reduction in working time with a high degree of thoroughness is guaranteed - especially in corners and peripheral areas.

## **FUGI**SLIDER<sup>®</sup> Benefits

- ✓ Ergonomically shaped handle for particularly effortless, fatigue-free and relaxed cleaning.
- ✓ With practical Velcro quick-change system for cleaning glass surfaces, stairs, showers and small areas.
- ✓ Different pads for different surfaces and contamination.
- ✓ Very quick and uncomplicated changing of the pad textile cover. This saves a lot of time, additional handling and is also much more hygienic.

## FUGISLIDER® Accessories

Microfaser Pad Classic\* regular application

\* Included in delivery

Microfaser Pad Light heavy incrustations

Microfaser Pad Strong light incrustations