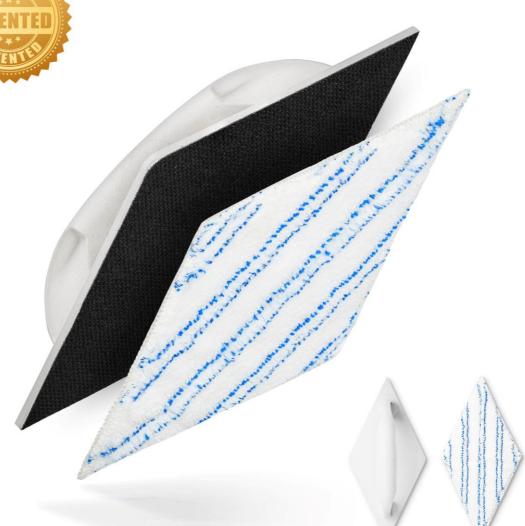

## FUGISLIDER® Mission

The FUGISLIDER is a new, patent pending cleaning tool that successfully cleans every corner angle due to its innovative shape. The tips reach the corners perfectly and the diamondshaped support also cleans the surfaces. This results in two cleaning processes in one tool. Areas of application include doors, windows, stairs, window sills and glass walls of showers. Small areas are cleaned quickly and thoroughly, a considerable reduction in working time with a high degree of thoroughness is guaranteed - especially in corners and peripheral areas.

## **FUGI**SLIDER<sup>®</sup> Benefits

- ✓ Ergonomically shaped handle for particularly effortless, fatigue-free and relaxed cleaning.
- ✓ With practical Velcro quick-change system for cleaning glass surfaces, stairs, showers and small areas.
- ✓ Different pads for different surfaces and contamination.
- ✓ Very quick and uncomplicated changing of the pad textile cover. This saves a lot of time, additional handling and is also much more hygienic.

## FUGISLIDER® Accessories

Microfaser Pad Classic\* regular application

\* Included in delivery

Microfaser Pad Light heavy incrustations

Microfaser Pad Strong light incrustations