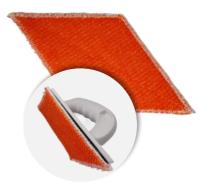

## FUGISLIDER® Mission

The FUGISLIDER is a new, patent pending cleaning tool that successfully cleans every corner angle due to its innovative shape. The tips reach the corners perfectly and the diamondshaped support also cleans the surfaces. This results in two cleaning processes in one tool. Areas of application include doors, windows, stairs, window sills and glass walls of showers. Small areas are cleaned quickly and thoroughly, a considerable reduction in working time with a high degree of thoroughness is guaranteed - especially in corners and peripheral areas.

## **FUGI**SLIDER<sup>®</sup> Benefits

- ✓ Ergonomically shaped handle for particularly effortless, fatigue-free and relaxed cleaning.
- ✓ With practical Velcro quick-change system for cleaning glass surfaces, stairs, showers and small areas.
- ✓ Different pads for different surfaces and contamination.
- ✓ Very quick and uncomplicated changing of the pad textile cover. This saves a lot of time, additional handling and is also much more hygienic.

## FUGISLIDER® Accessories

Microfaser Pad Classic\* regular application

\* Included in delivery

Microfaser Pad Light heavy incrustations

Microfaser Pad Strong light incrustations