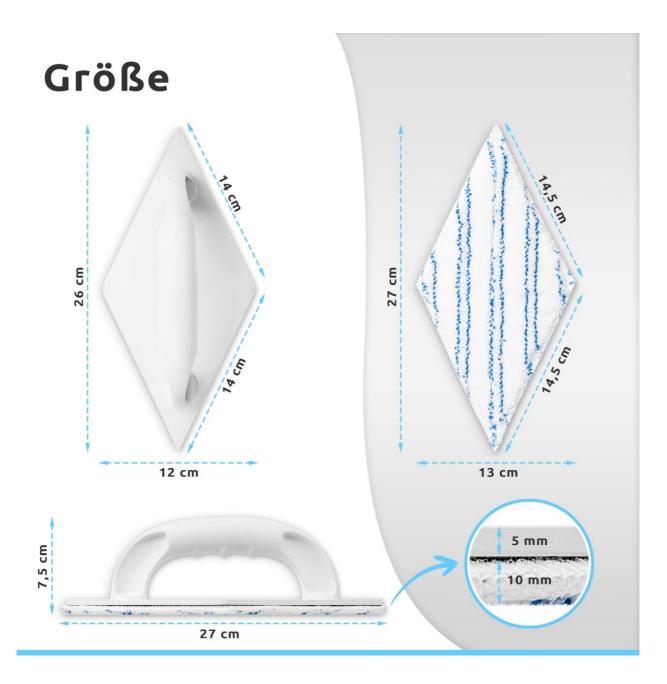

| Length | 26 cm/10.24 |
|--------|-------------|
| Length | 26 CM/10.24 |

Height 8 cm/3.15"

Width 12 cm/4.72"

Weight 180 g/6.35 oz

Material handle Polypropylen