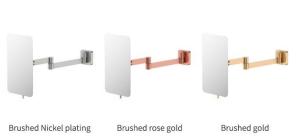

#### Makeup mirror:

- (1) Sensor switch mirror
- (2) Touch switch mirror
- (3) Push button mirror
- (4) Ordinary mirror

Material: stainless steel, brass, Zinc Alloy, ABS, Acrylic silvering mirror