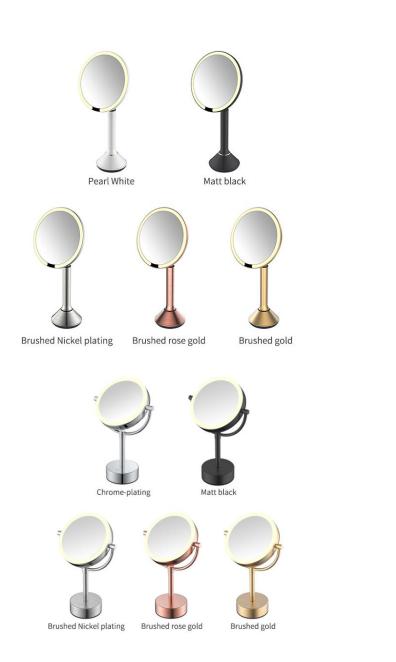

#### Makeup mirror:

- (1) Sensor switch mirror
- (2) Touch switch mirror
- (3) Push button mirror
- (4) Ordinary mirror

Material: stainless steel, brass, Zinc Alloy, ABS, Acrylic silvering mirror