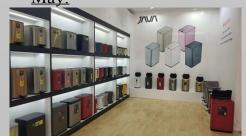

#### Dustbin:

- (1)Sensor switch bin
- (2)Touch switch bin
- (3)Pedal bin

Material: stainless steel, ABS cover, PP inner bucket