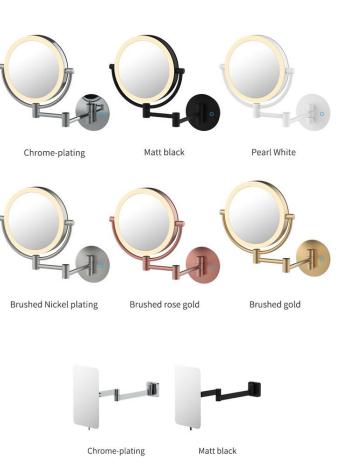

#### Makeup mirror:

- (1) Sensor switch mirror
- (2) Touch switch mirror
- (3) Push button mirror
- (4) Ordinary mirror

Material: stainless steel, brass, Zinc Alloy, ABS, Acrylic silvering mirror