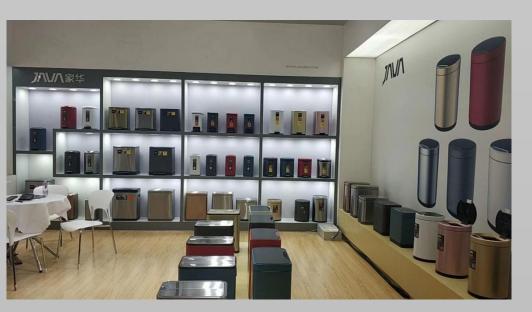

#### Dustbin:

- (1)Sensor switch bin
- (2)Touch switch bin
- (3)Pedal bin

Material: stainless steel, ABS cover, PP inner bucket