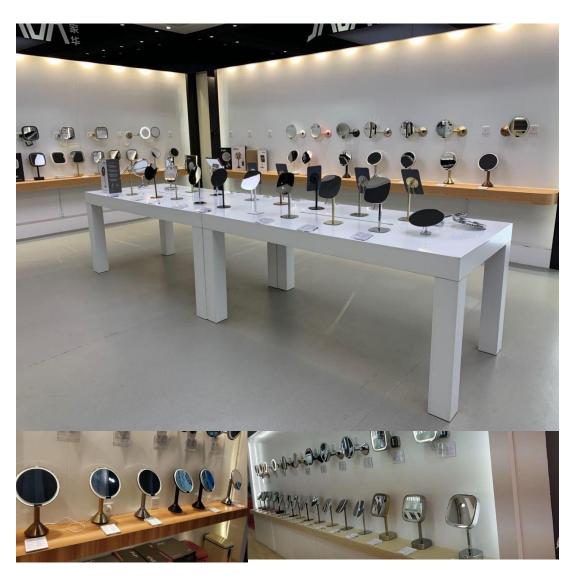

### Factory Preview

# Workshop pictures

Show room

#### Makeup mirror:

- (1) Sensor switch mirror
- (2) Touch switch mirror
- (3) Push button mirror
- (4) Ordinary mirror

Material: stainless steel, brass, Zinc Alloy, ABS, Acrylic silvering mirror