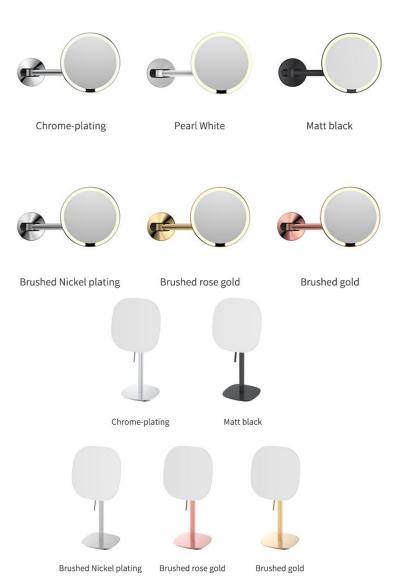

#### Makeup mirror:

- (1) Sensor switch mirror
- (2) Touch switch mirror
- (3) Push button mirror
- (4) Ordinary mirror

Material: stainless steel, brass, Zinc Alloy, ABS, Acrylic silvering mirror