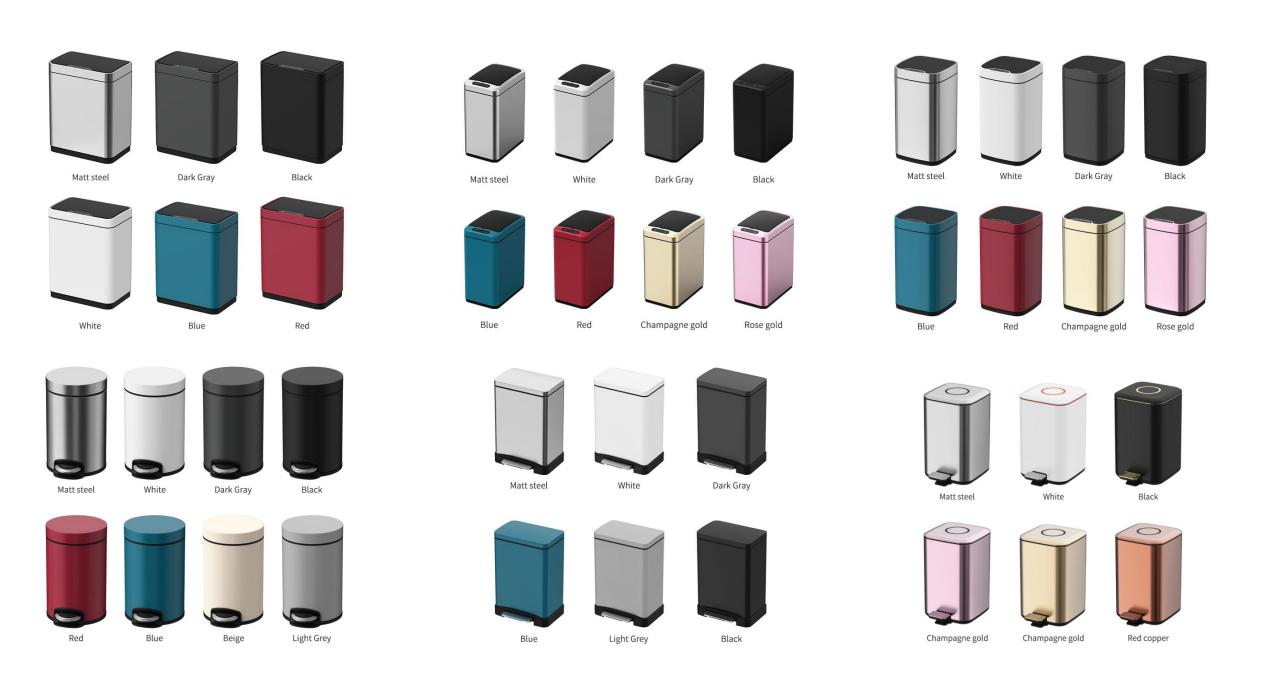

#### Dustbin:

- (1)Sensor switch bin
- (2)Touch switch bin
- (3)Pedal bin

Material: stainless steel, ABS cover, PP inner bucket