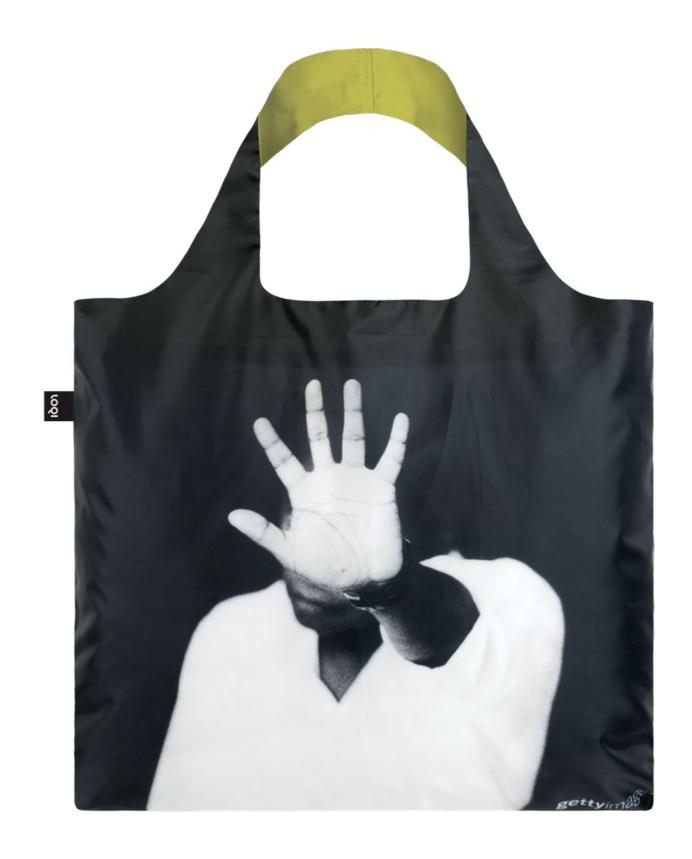

#### Museums



From the Louvre to the Tate Modern. From the Guggenheim to Centre Pompidou. You can find LOQI almost anywhere on this planet. Finally there is enough art to go around.













Musée du Louvre Paris

Louvre Abu Dhabi

Van Gogh Museum Amsterdam





**Museum London** 







Tokyo Fuji Art Museum







Städel Museum Frankfurt

#### Jeu de Paume Reflective





### American Museum of Natural History Metallic





### **Belvedere**









# The Newark Museum of Art Metallic







### Guggenheim Bilbao Recycled





### TATE/Yoko Ono Recycled







#### Selfridges/Vasarely Recycled





### Munchmuseet

Recycled







### Glass House/Derrick Adams Recycled









### J. Paul Getty Museum Recycled





#### J. Paul Getty Museum Reflective/Reversible





# **Leica**Recycled





### Kunsthal Rotterdam/Peter Lindbergh Recycled























| L                                                                                                                                                    | M                                                                                                                                              | S                                                                                                                                                | L                                                                                                                                                                                                                          | M