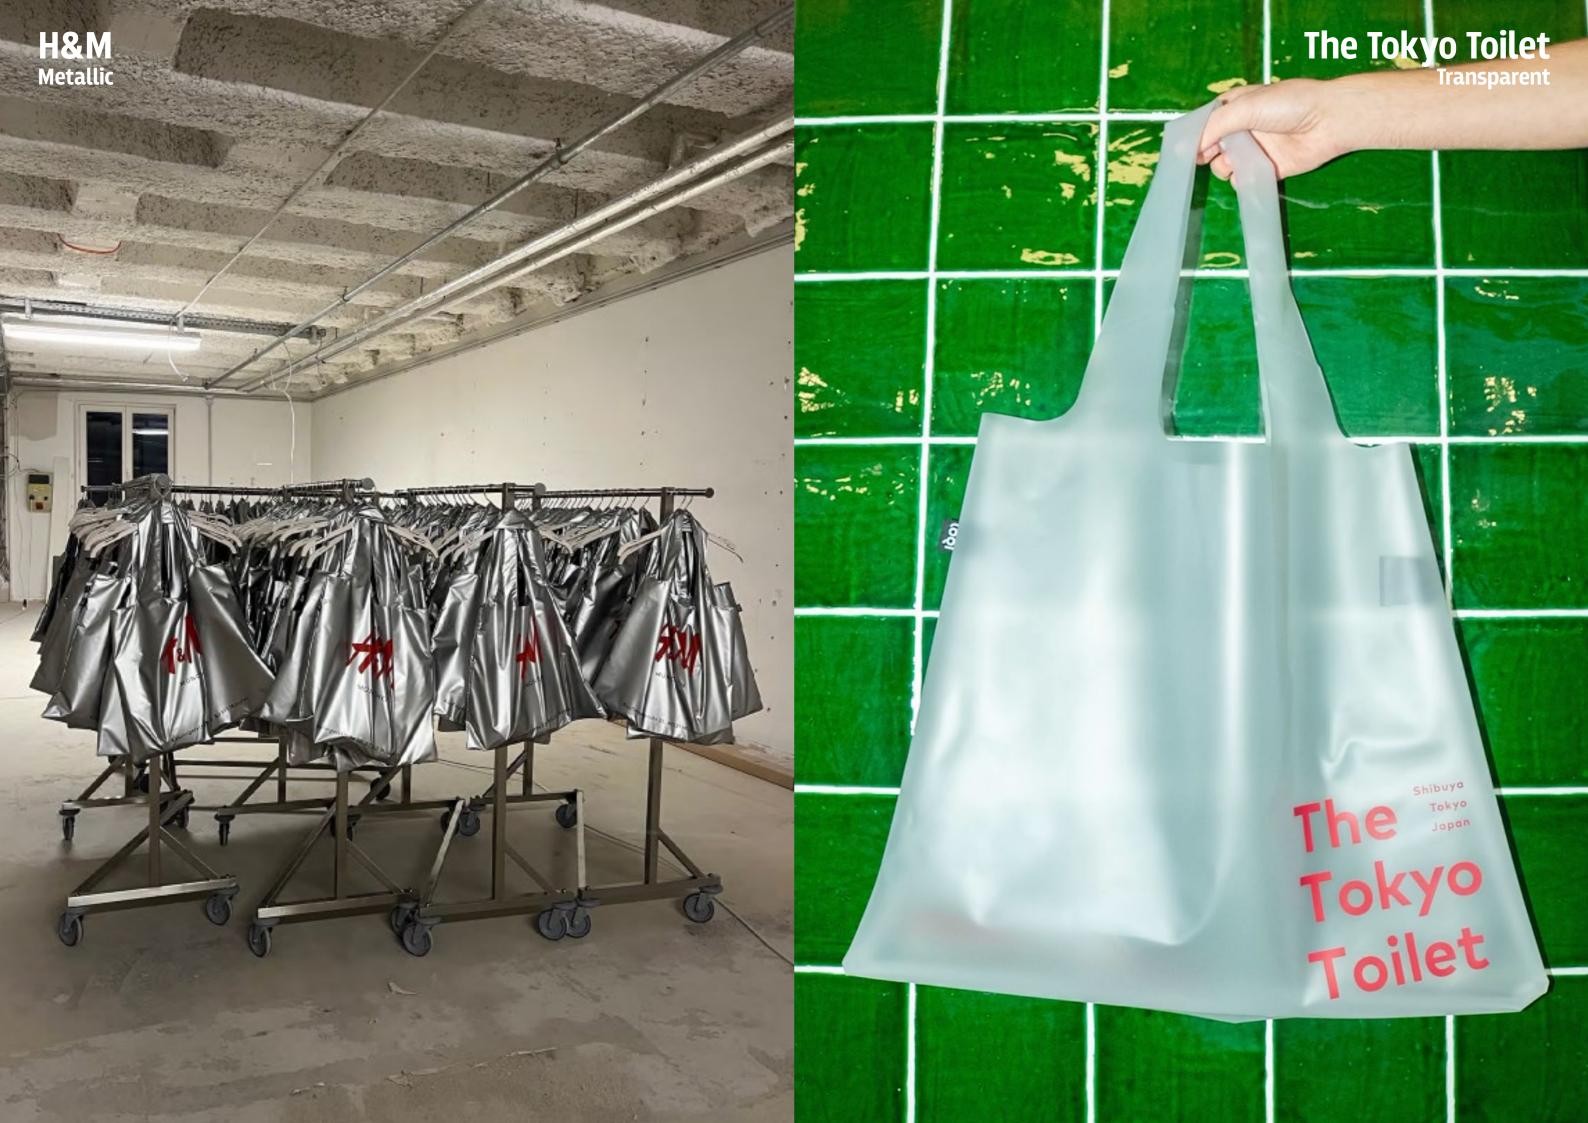

**Custom Catalogue 2024** 



Rolex Recycled











#### Festival de Jazz de Montreux Recycled

# MONTREUX JAZZ FESTIVAL

## The Simones/City of Munich Reflective





# Thierry Mugler Recycled























#### Void Photo Reflective/Transparent

#### Realgestalt Metallic





# Singapore Airlines Recycled







#### Lufthansa Reflective

#### ANA Airlines Metallic

























#### Museums



From the Louvre to the Tate Modern. From the Guggenheim to Centre Pompidou. You can find LOQI almost anywhere on this planet. Finally there is enough art to go around.













Musée du Louvre Paris

Louvre Abu Dhabi

Van Gogh Museum Amsterdam





**Museum London** 







Tokyo Fuji Art Museum







Städel Museum Frankfurt

#### Jeu de Paume Reflective





### American Museum of Natural History Metallic





### **Belvedere**









# The Newark Museum of Art Metallic







### Guggenheim Bilbao Recycled





### TATE/Yoko Ono Re