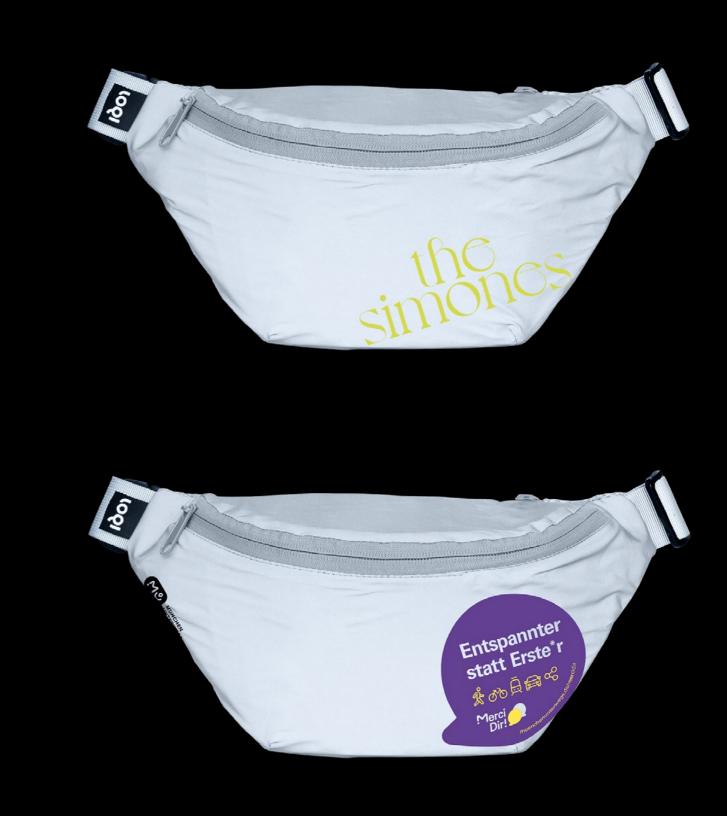

**Custom Catalogue 2024** 



Rolex Recycled











#### Festival de Jazz de Montreux Recycled

# MONTREUX JAZZ FESTIVAL

## The Simones/City of Munich Reflective





# Thierry Mugler Recycled























#### Void Photo Reflective/Transparent

#### Realgestalt Metallic





# Singapore Airlines Recycled







#### Lufthansa Reflective

#### ANA Airlines Metallic

























#### Museums



From the Louvre to the Tate Modern. From the Guggenheim to Centre Pompidou. You can find LOQI almost anywhere on this planet. Finally there is enough art to go around.













Musée du Louvre Paris

Louvre Abu Dhabi

Van Gogh Museum Amsterdam





**Museum London** 







Tokyo Fuji Art Museum







Städel Museum Frankfurt

#### Jeu de Paume Reflective





### American Museum of Natural History Metallic





### **Belvedere**









# The Newark Museum of Art Metallic







### Guggenheim Bilbao Recycled





### TATE/Yoko Ono