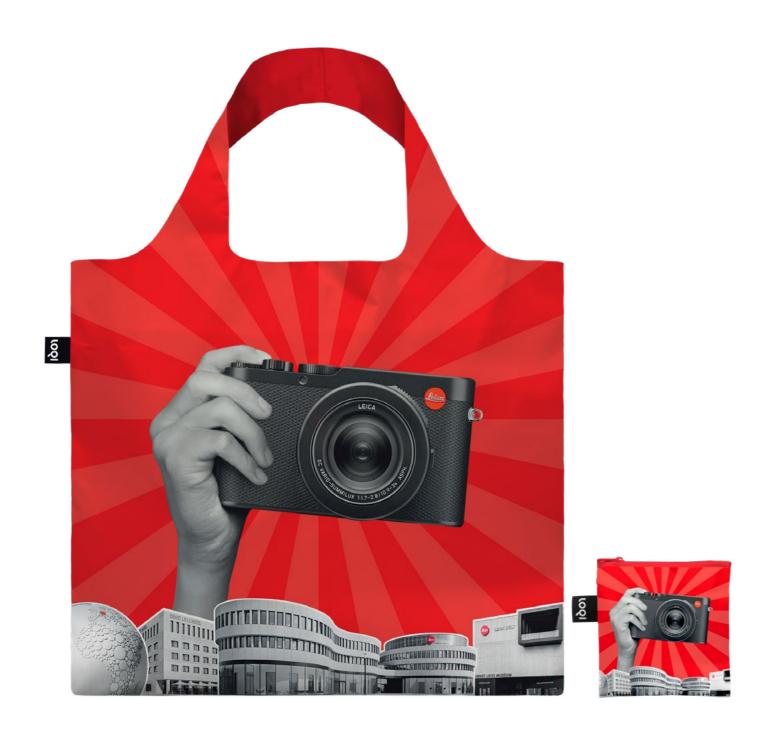

ums



From the Louvre to the Tate Modern. From the Guggenheim to Centre Pompidou. You can find LOQI almost anywhere on this planet. Finally there is enough art to go around.













Musée du Louvre Paris

Louvre Abu Dhabi

Van Gogh Museum Amsterdam





**Museum London** 







Tokyo Fuji Art Museum







Städel Museum Frankfurt

#### Jeu de Paume Reflective





### American Museum of Natural History Metallic





### **Belvedere**









# The Newark Museum of Art Metallic







### Guggenheim Bilbao Recycled





### TATE/Yoko Ono Recycled







#### Selfridges/Vasarely Recycled





### Munchmuseet

Recycled







### Glass House/Derrick Adams Recycled









### J. Paul Getty Museum Recycled





#### J. Paul Getty Museum Reflective/Reversible





# **Leica**Recycled





### Kunsthal Rotterdam/Peter Lindbergh Recycled























| L                                                                                                                                                    | M                                                                                                                                              | S                                                                                                                                                | L                                                                                                                                                                                                                          | M