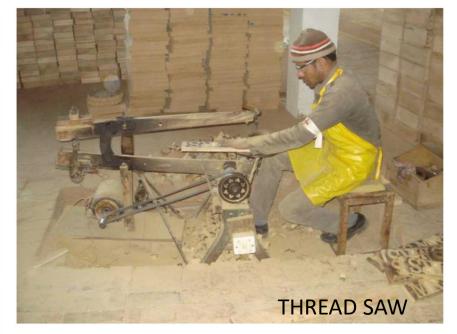

ishment: -2020

### Registered in:

Export promotion council for handicrafts

Saharanpur wood carving manufacturing association.

SSI/MSME

GSTIN: 09BAJPR7741B1ZI

IMPORTER EXPORTER CODE: BAJPR7741B

#### Capacity: -

2-3 containers 40 feet high cube per month

(Can be increased)

### Our strength

We manufacture everything under one roof with modern facilities having a man power of more than 50 peoples and we have the advantage of having our own designing, carving, and manufacturing units under a panel of select technicians, artisans, and experts whose work man ship has earned for us a unique distinction is designing carving and finishing.

#### Our threats: -

We never compromise with quality.

### **Products**



































## **Factory**



### **BAND SAW**





















## **CARVING**

















### **TURNING MACHINE**









## **SEASON PLANT**



#### **CHEMICAL PLANT**



# Request

We request you to provide us with an opportunity to work for you and we're certain that you will love our products, prices and our services and that we will go on and form a very successful business partnership in the future.

Waiting for your response at the earliest convenience.

Best regards Sami 9359915354