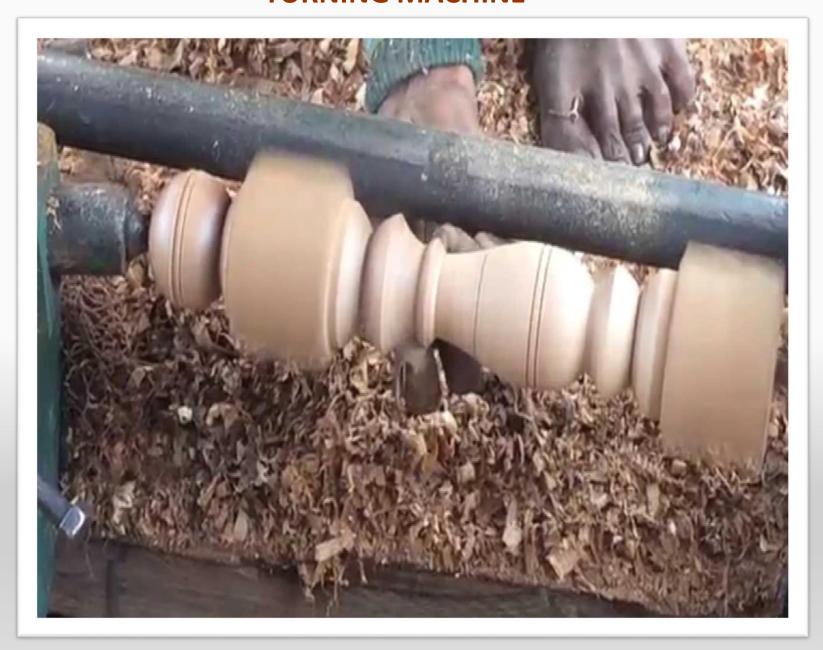

rafts

Saharanpur wood carving manufacturing association.

SSI/MSME

GSTIN: 09BAJPR7741B1ZI

IMPORTER EXPORTER CODE: BAJPR7741B

#### Capacity: -

2-3 containers 40 feet high cube per month

(Can be increased)

### Our strength

We manufacture everything under one roof with modern facilities having a man power of more than 50 peoples and we have the advantage of having our own designing, carving, and manufacturing units under a panel of select technicians, artisans, and experts whose work man ship has earned for us a unique distinction is designing carving and finishing.

#### Our threats: -

We never compromise with quality.

### **Products**



































## **Factory**



### **BAND SAW**





















## **CARVING**

















### **TURNING MACHINE**









## **SEASON PLANT**



#### **CHEMICAL PLANT**



# Request

We request you to provide us with an opportunity to work for you and we're certain that you will love our products, prices and our services and that we will go on and form a very successful business partnership in the future.

Waiting for your response at the earliest convenience.

Best regards Sami 9359915354