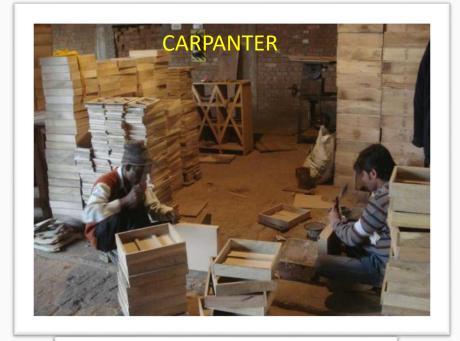

t: -2020

### Registered in:

Export promotion council for handicrafts

Saharanpur wood carving manufacturing association.

SSI/MSME

GSTIN: 09BAJPR7741B1ZI

IMPORTER EXPORTER CODE: BAJPR7741B

#### Capacity: -

2-3 containers 40 feet high cube per month

(Can be increased)

### Our strength

We manufacture everything under one roof with modern facilities having a man power of more than 50 peoples and we have the advantage of having our own designing, carving, and manufacturing units under a panel of select technicians, artisans, and experts whose work man ship has earned for us a unique distinction is designing carving and finishing.

#### Our threats: -

We never compromise with quality.

### **Products**



































## **Factory**



### **BAND SAW**





















## **CARVING**

















### **TURNING MACHINE**









## **SEASON PLANT**



#### **CHEMICAL PLANT**



# Request

We request you to provide us with an opportunity to work for you and we're certain that you will love our products, prices and our services and that we will go on and form a very successful business partnership in the future.

Waiting for your response at the earliest convenience.

Best regards Sami 9359915354