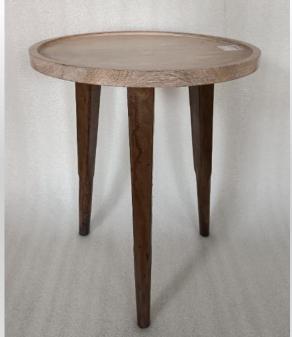

Saharanpur-247001, U.P, India

Year of establishment: -2020

### Registered in:

Export promotion council for handicrafts

Saharanpur wood carving manufacturing association.

SSI/MSME

GSTIN: 09BAJPR7741B1ZI

IMPORTER EXPORTER CODE: BAJPR7741B

#### Capacity: -

2-3 containers 40 feet high cube per month

(Can be increased)

### Our strength

We manufacture everything under one roof with modern facilities having a man power of more than 50 peoples and we have the advantage of having our own designing, carving, and manufacturing units under a panel of select technicians, artisans, and experts whose work man ship has earned for us a unique distinction is designing carving and finishing.

#### Our threats: -

We never compromise with quality.

### **Products**



































## **Factory**



### **BAND SAW**





















## **CARVING**

















### **TURNING MACHINE**









## **SEASON PLANT**



#### **CHEMICAL PLANT**



# Request

We request you to provide us with an opportunity to work for you and we're certain that you will love our products, prices and our services and that we will go on and form a very successful business partnership in the future.

Waiting for your response at the earliest convenience.

Best regards Sami 9359915354