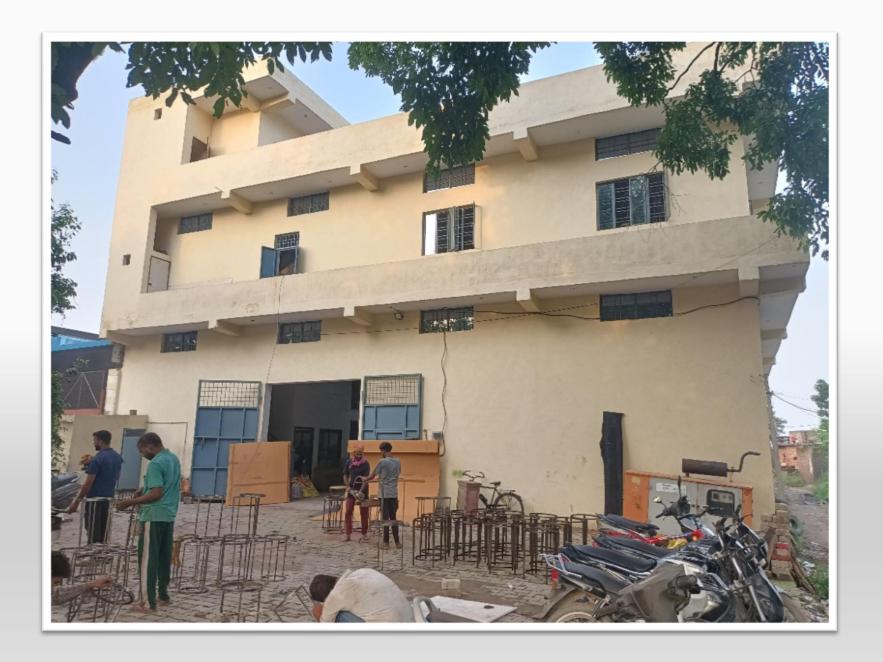

U.P, India

Year of establishment: -2020

### Registered in:

Export promotion council for handicrafts

Saharanpur wood carving manufacturing association.

SSI/MSME

GSTIN: 09BAJPR7741B1ZI

IMPORTER EXPORTER CODE: BAJPR7741B

#### Capacity: -

2-3 containers 40 feet high cube per month

(Can be increased)

### Our strength

We manufacture everything under one roof with modern facilities having a man power of more than 50 peoples and we have the advantage of having our own designing, carving, and manufacturing units under a panel of select technicians, artisans, and experts whose work man ship has earned for us a unique distinction is designing carving and finishing.

#### Our threats: -

We never compromise with quality.

### **Products**



































## **Factory**



### **BAND SAW**





















## **CARVING**

















### **TURNING MACHINE**









## **SEASON PLANT**



#### **CHEMICAL PLANT**



# Request

We request you to provide us with an opportunity to work for you and we're certain that you will love our products, prices and our services and that we will go on and form a very successful business partnership in the future.

Waiting for your response at the earliest convenience.

Best regards Sami 9359915354