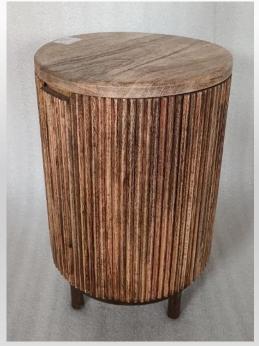

aharanpur-247001, U.P, India

Year of establishment: -2020

### Registered in:

Export promotion council for handicrafts

Saharanpur wood carving manufacturing association.

SSI/MSME

GSTIN: 09BAJPR7741B1ZI

IMPORTER EXPORTER CODE: BAJPR7741B

#### Capacity: -

2-3 containers 40 feet high cube per month

(Can be increased)

### Our strength

We manufacture everything under one roof with modern facilities having a man power of more than 50 peoples and we have the advantage of having our own designing, carving, and manufacturing units under a panel of select technicians, artisans, and experts whose work man ship has earned for us a unique distinction is designing carving and finishing.

#### Our threats: -

We never compromise with quality.

### **Products**



































## **Factory**



### **BAND SAW**





















## **CARVING**

















### **TURNING MACHINE**









## **SEASON PLANT**



#### **CHEMICAL PLANT**



# Request

We request you to provide us with an opportunity to work for you and we're certain that you will love our products, prices and our services and that we will go on and form a very successful business partnership in the future.

Waiting for your response at the earliest convenience.

Best regards Sami 9359915354