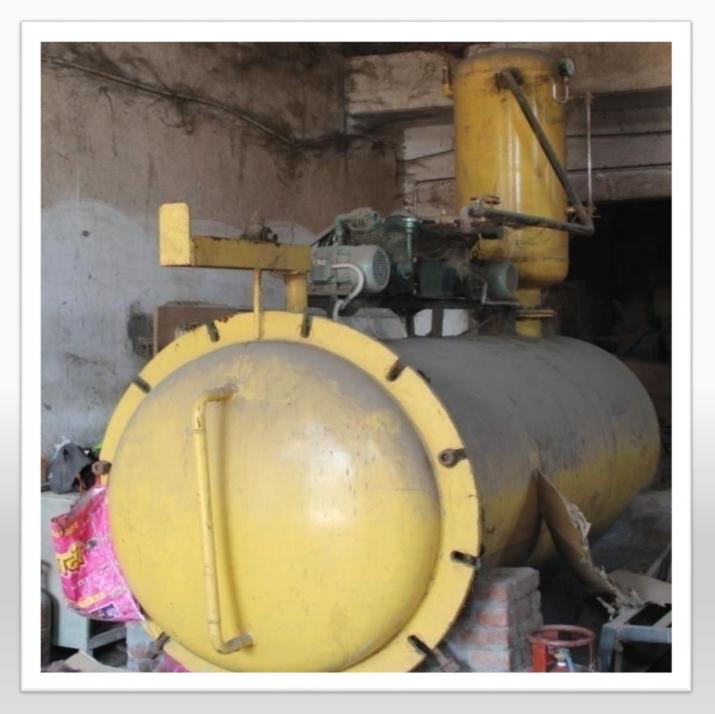

.

SSI/MSME

GSTIN: 09BAJPR7741B1ZI

IMPORTER EXPORTER CODE: BAJPR7741B

#### Capacity: -

2-3 containers 40 feet high cube per month

(Can be increased)

### Our strength

We manufacture everything under one roof with modern facilities having a man power of more than 50 peoples and we have the advantage of having our own designing, carving, and manufacturing units under a panel of select technicians, artisans, and experts whose work man ship has earned for us a unique distinction is designing carving and finishing.

#### Our threats: -

We never compromise with quality.

### **Products**



































## **Factory**



### **BAND SAW**





















## **CARVING**

















### **TURNING MACHINE**









## **SEASON PLANT**



#### **CHEMICAL PLANT**



# Request

We request you to provide us with an opportunity to work for you and we're certain that you will love our products, prices and our services and that we will go on and form a very successful business partnership in the future.

Waiting for your response at the earliest convenience.

Best regards Sami 9359915354