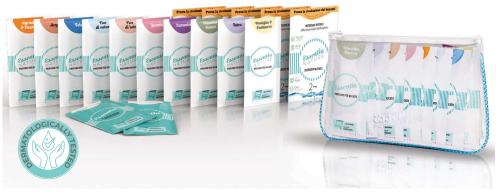

## TRAVEL KIT

Zip bag containing:

10x 20 ml single–dose sachets

of **Laundry Perfume**, one for each of the 10 fragrances by ESSENTIA Nature®

- 2x 20 ml single-dose sachets of Neutral Softener
- 5x 1 sheet (=2 strips) envelopes of ecological Detergent in Sheets
- complimentary zip bag