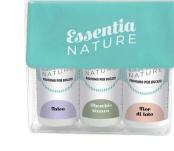

## GIFT CLUTCH BAG

Containing:

- 3x 50 ml bottles of Laundry Perfume,
- in the fragrances:
  - Lotus Flower
    Talc
  - White Musk
- State
   <td

mail gianti@essentia.srl

ESSENTIA LUXURY GIFT CLUTCH BAG Containing:

 $\cdot \,$  3x **50 ml bottles** of Laundry Perfume,

in the fragrances:

- Angel Breath
- CaribeOcean
- Ocean

web www.essentiashop.it/en

6