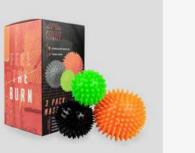

#### RY942 MASSAGE BALLS

Features 3 sizes that are specifically designed to target different areas of the body. These are designed to stimulate the deep tissue massage, blood circulation, pressure point, flexibility, and mobility. Made from durable PVC, which is firm enough to withstand a range of body weights.