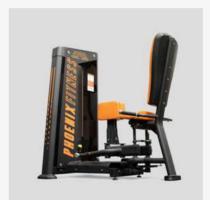

Featuring adjustable weight stacks in 5kg increments. powder-coated steel frames with high density, water-resistant PU seating. Premium bearings for smooth rotation & silent movement.

RY1470 LEG PRESS

RY1471
REAR DELT / PEC FLY