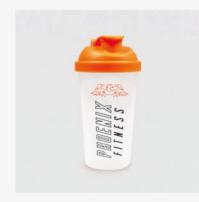

# PROTEIN PREP

700ML SHAKER

RY1141
600ML PINK SHAKER

RY913
7 MEAL PREP BOXES

Our protein shakers come in two colourways - a 700ml orange and a 600ml pink version. Both shakers come with screw-on, secure clip lids. They provide lump free shakes, using different accessories - the orange shaker uses a mesh grill, whilst the pink version uses a stirring ball.