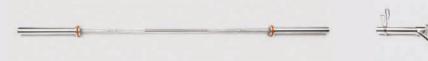

#### RY1719 20KG OLYMPIC WEIGHT BAR

Use for fundamental strength exercises such as squats, deadlifts and bench press.

The bar is knurled for extra grip and includes two spring clips. Olympic bar is 2" diameter, 220cm in length and weighs 20 kg,