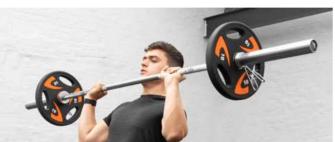

#### RY1719 20KG OLYMPIC WEIGHT BAR

Use for fundamental strength exercises such as squats, deadlifts and bench press.

The bar is knurled for extra grip and includes two spring clips. Olympic bar is 2" diameter, 220cm in length and weighs 20 kg,

#### 2.5 - 25KG OLYMPIC BUMPER PLATES

RY1794 5 Kg Bumper Plate RY1795 10 Kg Bumper Plate RY1796 15 Kg Bumper Plate RY1797

20 Kg Bumper Plate

Olympic Bumper Plates offer a dead bounce when dropped on to any surface. Designed to be used on any standard Olympic bar and are colour coded for easy identification.

Suitable for use in Olympic lifting, powerlifting, functional training and other heavy duty exercise regimes. Constructed from high-grade rubber for great durability, with a RY1798 25 Kg Bumper Plate stainless steel centre ring.