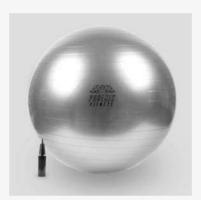

#### RY925 FITNESS BALL

Ideal for performing a range of exercises and is designed to improve balance and co-ordination, as well as strengthen core muscles. Each inflatable ball comes with a pump included.