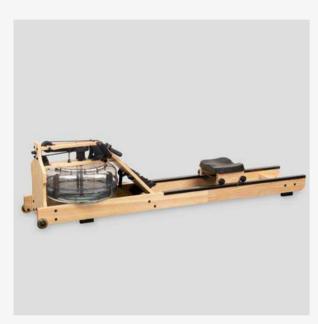

RY1523 **WATER ROWING MACHINE** 

The Water Rowing Machine allows you to experience the feeling of rowing on water from the comfort of your own home. The rower provides a low impact, full body workout, great for burning calories and building strength with minimal impact on joints. Featuring natural water resistance, for a realistic rowing sensation and an ever increasing resistance level. The LCD screen displays all the key workout stats including time, strokes and calories.