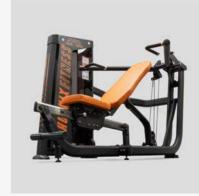

Featuring adjustable weight stacks in 5kg increments. powder-coated steel frames with high density, water-resistant PU seating. Premium bearings for smooth rotation & silent movement.

RY1470 LEG PRESS

RY1471
REAR DELT / PEC FLY