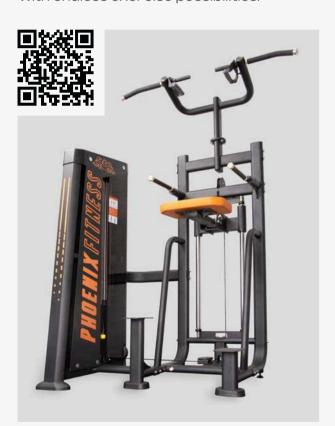

# MULTI-FUNCTION FITNESS MACHINES

Single and multi-use functional training machines help deliver effective workouts where you need it most. Improve your strength, balance, endurance and speed with endless exercise possibilities.

Featuring adjustable weight stacks in 5kg increments. powder-coated steel frames with high density, water-resistant PU seating. Premium bearings for smooth rotation & silent movement.

RY1470 LEG PRESS

RY1471
REAR DELT / PEC FLY