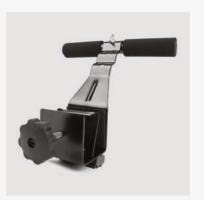

#### RY1665 WEIGHT SLED

Increase your strength, explosiveness and power using pushing and pulling exercises.

Constructed in powder-coated steel, including a vertical pole for weight plate loading.

Horizontal bar and double pole options are easily exchanged for change of direction.