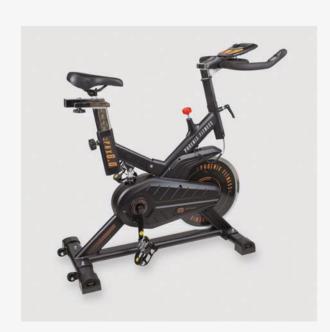

Our Phoenix Fitness Spin Bike is ideal if you are looking to improve fitness levels, providing a low body, low-impact, cardiovascular workout. Featuring an LCD display which shows speed, distance, time, calories, heart rate and pulse rate. The adjustable seat and dipped handlebars allow you to find the perfect position for comfort whilst training. The bike uses an 8kg fly wheel for smooth and quiet operation.