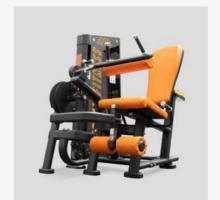

Featuring adjustable weight stacks in 5kg increments. powder-coated steel frames with high density, water-resistant PU seating. Premium bearings for smooth rotation & silent movement.

RY1470 LEG PRESS

RY1471
REAR DELT / PEC FLY