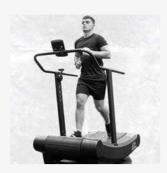

RY1522
SELF-POWERING TREADMILL

The Self-Powering Treadmill runs on the user's power, with no electricity consumption. You can customise your workout with 8 level adjustments. Featuring a curved base for a better stride and good form, built-in hand rails and an LCD display showing distance, time, calories, speed and watts. The curved base allows you to propel yourself into a better momentum, to keep yourself going whilst burning 30% more calories than a conventional treadmill.