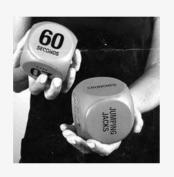

With 36 variations to land on, the dice can definitely add some variation and fun to get your heart pumping. These dice allow you to work as a group, or solo - they are made of durable and wipeable vinyl, so there's no need to worry about getting them dirty.