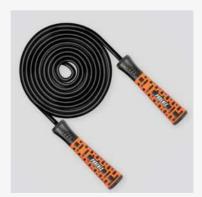

R1543
ADJUSTABLE
SKIPPING ROPE

The 2.7 metre long adjustable skipping rope is great for cardio. Features textured handles for extra comfort and grip.

RY916 **WEIGHTED SKIPPING ROPE** 

Ideal for home cardio workouts, our 3 metre weighted skipping rope includes 2 x 200g removable weights.