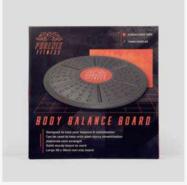

#### RY1012 **BALANCE BOARD**

Designed to help prevent ankle/knee injuries and can also be used to help improve balance. The Balance Board has a textured surface for extra grip whilst exercising.