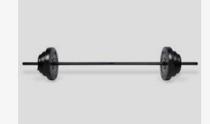

4 x 1 Kg Weight Plates 4 x 2.5 Kg Weight Plates 2 x 0.5g Weighted Handles Connecting Bar and 4 x Spin Locks

RY1426 **20KG BARBELL SET** 

2 × 5 Kg Weight Plates 2 × 2.5 Kg Weight Plates 2 × 1.25 Kg Weight Plates 2 part 2.5 Kg Split Bar 2 × Spring Locks