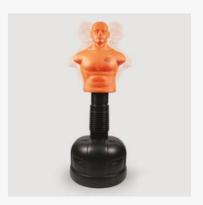

SPEED BALL

RY1021 FREE STANDING PUNCH BAG

RY1019 OPPONENT PUNCH BAG

Free standing punch bags are perfect for all types of striking techniques and will allow you to practice your punching skills. The bags are attached to the base via a flexible post offering shock absorption and a great rebound effect. The punch bags also feature easy height adjustment and a base that can be filled with either sand or water to help withstand any workout.