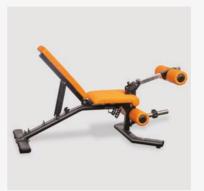

RY1519 3 in 1 MULTI BENCH

Our adjustable weight bench features a leg extension making it versatile and perfect for a full body workout. Plate bar allows you load weight plates as you desire, customising your routine. Fully adjustable with the quick pull lever.