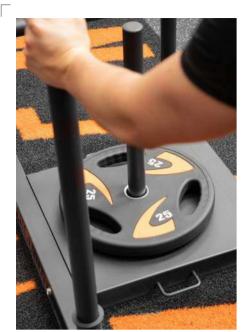

#### RY1665 WEIGHT SLED

Increase your strength, explosiveness and power using pushing and pulling exercises.

Constructed in powder-coated steel, including a vertical pole for weight plate loading.

Horizontal bar and double pole options are easily exchanged for change of direction.