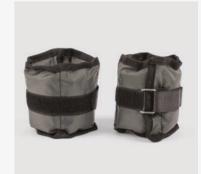

RY933 WRIST / ANKLE WEIGHTS

Phoenix Fitness Ankle Weights feature a hard-wearing nylon cover with adjustable veloro straps. Each pack contains two 0.5kg wrist / ankle weights. Great for use at home or in the gym.