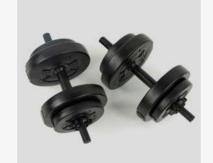

RY1425 **15KG DUMBELL SET** 

4 x 1.25 Kg Weights 4 x 2.5 Kg Weights Plates

4 x Spin Locks

2 x Gripped Bars

RY1407-16-SET

2.5 - 25KG RUBBER

DUMBBELL SET

Set contains 20 weights between 2.5 Kg and 25 Kg.