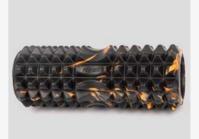

#### RY1979 FOAM ROLLER

The textured surface isolates specific muscle groups to give a deeper massage, increasing flexibility and range of motion. It is designed to be lightweight and compact to effectively work muscles throughout your body.