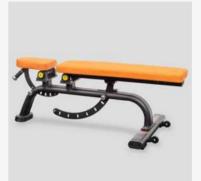

RY1521 SUPER BENCH

Our adjustable weight bench features quick incline and decline with the pull lever. Fully adjustable to 3 seat positions and 6 backrest positions, it can also be used in the flat position for a variety of workouts. Includes transportation wheels.