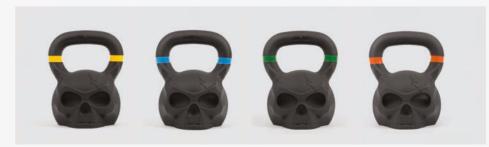

## SKULL

12KG-RY1314 / 16KG-RY1315 / 20KG-RY1316 / 24KG-RY1317 / RACK-RY1729

Iron Skull Kettlebells come in 4 different weights to use for a variety of strength exercises and full body workouts. From 12Kg to 24Kg, the kettlebells are colour coordinated for quick recognition. Cast iron kettlebells are perfect for cardio, strength and core workouts. They help challenge yourself and progress in your fitness plan. Featuring a wide, ergonomic handle to provide a comfortable and safe grip.