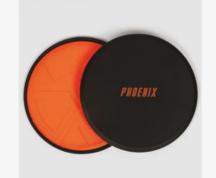

RY1544 GLIDING DISCS

Add an extra dimension to your core exercises using the Gliding Discs.

Double sided for a variety of surfaces. Used to strengthen your body and intensify your training.

RY1733 COMPETITION BOXING RING