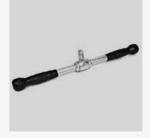

RY1577 SINGLE ROPE ATTACHMENT

RY1578 DOUBLE ENDED ROPE ATTACHMENT

RY1783 SEATED ROW ATTACHMENT

RY1784 **FRONTLATBAR ATTACHMENT** 

RY1785 TRICEP ATTACHMENT

RY1786 REVOLVING BAR ATTACHMENT

RY1787 **MULTI-BAR** ATTACHMENT