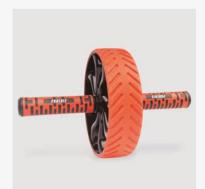

RY1864

RY1542 **AB ROLLER** 

The Abdominal Roller is a lightweight workout tool which helps tone the abs, shoulders and back of arms. The roller is perfect to keep your core engaged during workouts.

RY1010 AEROBIC FITNESS STEPPER