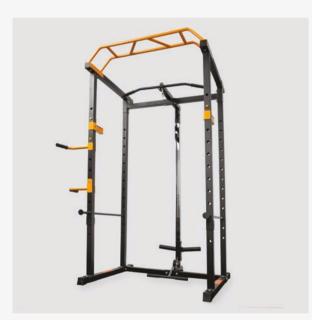

RY1664 SQUAT RACK

Our Squat Rack is a great all-rounder to provide you with a variety of workouts, suitable for front and back squats, bench press, dips, rows and much more. Featuring 13 adjustable levels and a cable pulley system, the Squat Rack is a great piece of equipment for anyone, no matter where they are on their fitness journey. The rack also features spotter arms, multi-grip pull-up bars and dip bars.