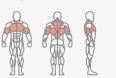

Featuring adjustable weight stacks in 5kg increments. powder-coated steel frames with high density, water-resistant PU seating. Premium bearings for smooth rotation & silent movement.

RY1470 LEG PRESS

RY1471
REAR DELT / PEC FLY

RY1472 DIP/CHIN ASSIST

RY1474 RY1475
ABDOMINAL/BACK EXTENSION BICEPS/TRICEPS MACHINE

RY1476 LEGEXTENSION/CURL

RY1477 CHEST/SHOULDER PRESS

PULL DOWN/LONG PULL

PHX / FITNESS RACKS PHX / BENCHES / ACCESSORIES