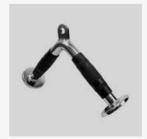

RY1577 SINGLE ROPE ATTACHMENT

RY1578 DOUBLE ENDED ROPE ATTACHMENT

RY1783 SEATED ROW ATTACHMENT

RY1784 **FRONTLATBAR ATTACHMENT** 

RY1785 TRICEP ATTACHMENT

RY1786 REVOLVING BAR ATTACHMENT

RY1787 **MULTI-BAR** ATTACHMENT