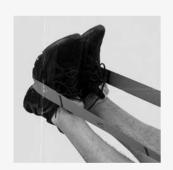

STRETCH STRAP

The stretch strap aids deeper stretching of major muscle groups with greater control. Helps with injury rehabilitation with multiple handle points for progressive stretching.

RY1051 **EXERCISE DICE** 

The strap aids deeper, gradual stretching of major muscle groups with greater safety and effectiveness.

RY1731 YOGA BLOCK

Great way to improve balance, deepen flexibility and improve muscle strength.

RY922 AB ROLLER