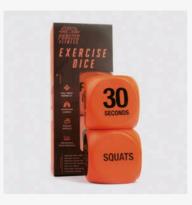

With 36 variations to land on, the dice can definitely add some variation and fun to get your heart pumping. These dice allow you to work as a group, or solo - they are made of durable and wipeable vinyl, so there's no need to worry about getting them dirty.