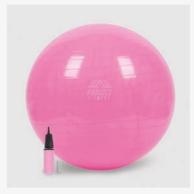

### RY1553 PINK FITBALL WITH PUMP

Ideal for performing a range of exercises, designed to improve balance and strengthen core muscles. Can be easily deflated for easy transportation.