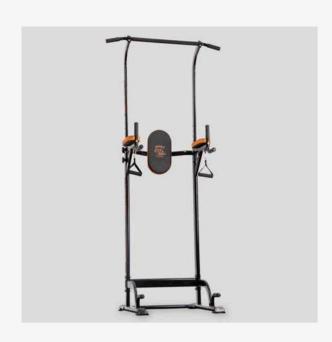

RY1047 PULL UP RACK

The Pull-Up Rack is ideal for home gyms and commercial facilities. Lightweight and easy to assemble, it's the perfect home fitness solution. Featuring four stations: pull-ups, dips, push-ups and knee raises, the Pull-Up Station has everything you need for a complete body conditioning workout. With comfortable and durable padded hand grips and arm rests that add additional cushion to the frame giving the confidence to train harder and longer.