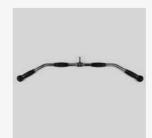

RY1577 SINGLE ROPE ATTACHMENT

RY1578 DOUBLE ENDED ROPE ATTACHMENT

RY1783 SEATED ROW ATTACHMENT

RY1784 **FRONTLATBAR ATTACHMENT** 

RY1785 TRICEP ATTACHMENT

RY1786 REVOLVING BAR ATTACHMENT

RY1787 **MULTI-BAR** ATTACHMENT