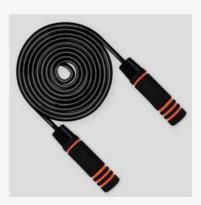

RY917 SPEED SKIPPING ROPE

Quickly improve agility with this 2.5 metre lightweight speed skipping rope. Designed to rotate 360 degrees for quicker skipping.