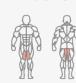

Featuring adjustable weight stacks in 5kg increments. powder-coated steel frames with high density, water-resistant PU seating. Premium bearings for smooth rotation & silent movement.

RY1470 LEG PRESS

RY1471
REAR DELT / PEC FLY

RY1472 DIP/CHIN ASSIST

RY1474 RY1475
ABDOMINAL/BACK EXTENSION BICEPS/TRICEPS MACHINE

RY1476 LEGEXTENSION/CURL

RY1477 CHEST/SHOULDER PRESS

PULL DOWN/LONG PULL

PHX / FITNESS RACKS PHX / BENCHES / ACCESSORIES