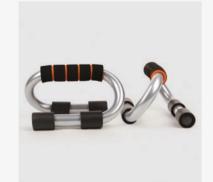

## **PUSH UP BARS**

POLYMER PUSH UP BARS

PUSH UP BARS

PINK PUSH UP BARS

The Polymer Push-up Bars feature cushioned hand grips and tacky floor pads for the most strenuous of arm workouts. The powder-coated metal Push-Up Bars have been designed to ease wrist discomfort during your workout. The bars feature a cushioned foam grip and rubber floor grips to add stability and traction.