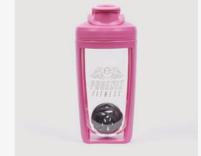

#### RY1547 **PINK NBR FITNESS MAT**

Made from an ultra thick NBR rubber material to help protect against hard floors and absorb impact from heavy weights and exercise. Includes carry strap.

RY1141
PINK PROTEIN SHAKER

The Pink Protein Shaker comes with a screw-on, secure clip lid. It provides lump free shakes, using a stirring ball. Holds 600ml of water and is dishwasher friendly.