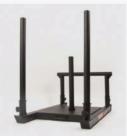

#### RY1665 WEIGHT SLED

Increase your strength, explosiveness and power using pushing and pulling exercises.

Constructed in powder-coated steel, including a vertical pole for weight plate loading.

Horizontal bar and double pole options are easily exchanged for change of direction.