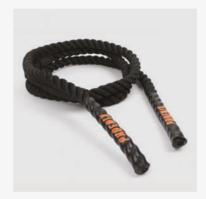

RY1560 BATTLE SKIPPING ROPE

The Phoenix Fitness Battle Skipping Rope uses higher muscle engagement than most standard skipping ropes. The rope is 292cm long and weighs over 1KG. The rope provides a much greater workout for the entire body due to its weighted design.

#### RY1096 10M BATTLE ROPE

Our 10M battle rope is made from a heavy duty poly-twine construction to ensure ultimate durability. The rope is 1.5 inches thick and has heat shrink caps on each end to improve the grip and protect your hands from friction.