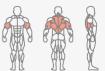

RY1047 PULL UP RACK

The Pull-Up Rack is ideal for home gyms and commercial facilities. Lightweight and easy to assemble, it's the perfect home fitness solution. Featuring four stations: pull-ups, dips, push-ups and knee raises, the Pull-Up Station has everything you need for a complete body conditioning workout. With comfortable and durable padded hand grips and arm rests that add additional cushion to the frame giving the confidence to train harder and longer.

RY1664 SQUAT RACK

Our Squat Rack is a great all-rounder to provide you with a variety of workouts, suitable for front and back squats, bench press, dips, rows and much more. Featuring 13 adjustable levels and a cable pulley system, the Squat Rack is a great piece of equipment for anyone, no matter where they are on their fitness journey. The rack also features spotter arms, multi-grip pull-up bars and dip bars.