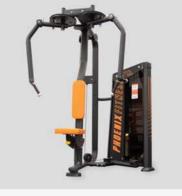

Featuring adjustable weight stacks in 5kg increments. powder-coated steel frames with high density, water-resistant PU seating. Premium bearings for smooth rotation & silent movement.

RY1470 LEG PRESS

RY1471
REAR DELT / PEC FLY