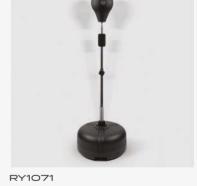

SPEED BALL

RY1021 FREE STANDING PUNCH BAG

RY1019 OPPONENT PUNCH BAG

Free standing punch bags are perfect for all types of striking techniques and will allow you to practice your punching skills. The bags are attached to the base via a flexible post offering shock absorption and a great rebound effect. The punch bags also feature easy height adjustment and a base that can be filled with either sand or water to help withstand any workout.