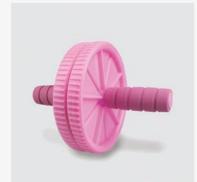

#### RY1552 PINK AB ROLLER

Adjustable double wheel abdominal exercise roller which tones the core, abs, shoulders and arms.
Features foam padded handles for easy grip to help master your core.