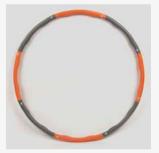

Features foam padded handles for easy grip during use and is lightweight and easily transported.

RY1008 **HULA HOOP** 

1.1 kg weighted hula hoop made from durable plastic core which is covered with soft EVA foam.

### RY1546 WEIGHTED HULA HOOP

g a range of
d to improve perfect way to improve core strength
and mobility. The weighted hula hoop
strengthens inner core muscles and
adds variety to your workout routine.