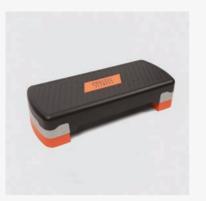

RY1864

RY1542 **AB ROLLER** 

The Abdominal Roller is a lightweight workout tool which helps tone the abs, shoulders and back of arms. The roller is perfect to keep your core engaged during workouts.

RY1010 AEROBIC FITNESS STEPPER

Lightweight and compact, the aerobic stepper has two height options (10 and 15cm) and is the perfect way to perform cardio exercises. The non-slip reinforced platform is ideal to help with rehabilitation. Great for beginners and advanced athletes.