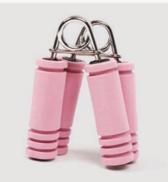

### RY1548 PINK HAND GRIPS

Hand grips are a compact and portable training device that helps build up arm strength and muscle. Great for adding a simple exercise to your work out routine.