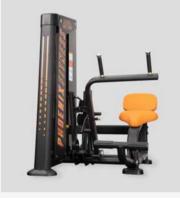

Featuring adjustable weight stacks in 5kg increments. powder-coated steel frames with high density, water-resistant PU seating. Premium bearings for smooth rotation & silent movement.

RY1470 LEG PRESS

RY1471
REAR DELT / PEC FLY

RY1472 DIP/CHIN ASSIST

RY1474 RY1475
ABDOMINAL/BACK EXTENSION BICEPS/TRICEPS MACHINE

RY1476 LEGEXTENSION/CURL

RY1477 CHEST/SHOULDER PRESS

PULL DOWN/LONG PULL

PHX / FITNESS RACKS PHX / BENCHES / ACCESSORIES