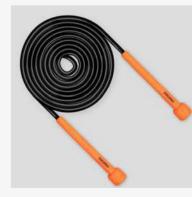

### RY1549 PINK SPEED ROPE

Lightweight polymer Speed Rope, perfect for home workouts or at the gym. Designed with lightweight handles for speed and balance.