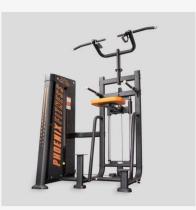

Featuring adjustable weight stacks in 5kg increments. powder-coated steel frames with high density, water-resistant PU seating. Premium bearings for smooth rotation & silent movement.

RY1470 LEG PRESS

RY1471
REAR DELT / PEC FLY