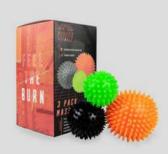

#### RY942 MASSAGE BALLS

Features 3 sizes that are specifically designed to target different areas of the body. These are designed to stimulate the deep tissue massage, blood circulation, pressure point, flexibility, and mobility. Made from durable PVC, which is firm enough to withstand a range of body weights.