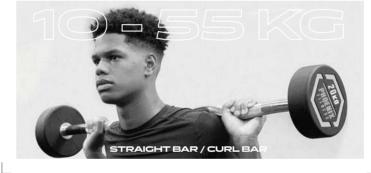

Features ergonomic handles designed for comfort and grip, whilst the rubber casing will not crack or fade.

RY1687-SET1
STRAIGHT
BARBELL SET

Set contains 10 weights between 10 Kg and 55 Kg.

Solid cast iron weighted barbells, encased in durable rubber with a steel chrome straight bar.

RY1697-SET1

CURL BARBELL

SET

Set contains 10 weights between 10 Kg and 55 Kg.

Expertly designed for durability and high performance, able to withstand repetitive use at home or in a gym.