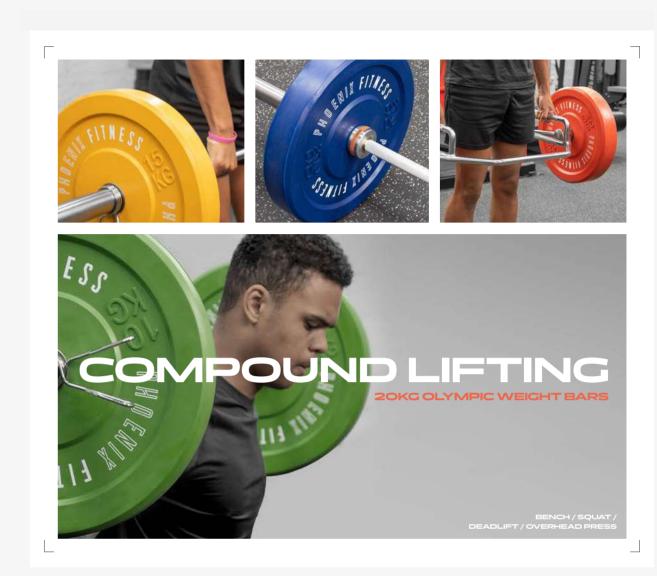

#### RY1719 20KG OLYMPIC WEIGHT BAR

Use for fundamental strength exercises such as squats, deadlifts and bench press.

The bar is knurled for extra grip and includes two spring clips. Olympic bar is 2" diameter, 220cm in length and weighs 20 kg,