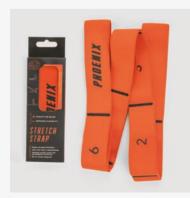

STRETCH STRAP

The stretch strap aids deeper stretching of major muscle groups with greater control. Helps with injury rehabilitation with multiple handle points for progressive stretching.

RY1051 **EXERCISE DICE** 

The strap aids deeper, gradual stretching of major muscle groups with greater safety and effectiveness.

RY1731 YOGA BLOCK

Great way to improve balance, deepen flexibility and improve muscle strength.

RY922 AB ROLLER