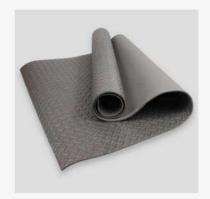

#### RY1068 BLACK NBR MAT

RY1547 PINK NBR MAT

These high density fitness rubber mats are designed for the fitness enthusiast. Made from ultra thick NBR material that helps protect against hard floors and absorbs impact from heavy weights and exercise. It's anti-slip design gives the user peace of mind during an extensive routine.

Easy to wipe down and includes a carry strap.

Dimensions: 61cm x 185cm x 1.5cm

RY1098

LIGHT GREY

RY1098

PLUM

RY1098 DARK GREY

RY1098 ORANGE