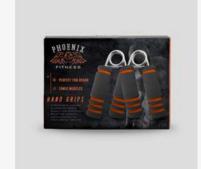

#### RY915 HAND GRIPS

Compact and portable training device that helps build up arm strength and muscle. Effectively improves hand grip and wrist strength when used on a regular basis. The handles are padded with EVA foam for maximum comfort during use. Great addition to any