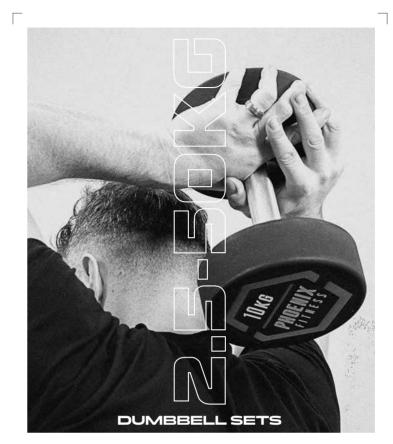

RY1425 **15KG DUMBELL SET** 

4 x 1.25 Kg Weights 4 x 2.5 Kg Weights Plates

4 x Spin Locks

2 x Gripped Bars

RY1407-16-SET

2.5 - 25KG RUBBER

DUMBBELL SET

Set contains 20 weights between 2.5 Kg and 25 Kg.

Solid cast dumbbells, encased in TPU rubber to protect from rust, reduce noise and prevent floor damage.

RY1407-RY1685-SET 2.5 - 50KG RUBBER DUMBBELL SET

Set contains 40 weights between 2.5 Kg and 50 Kg.