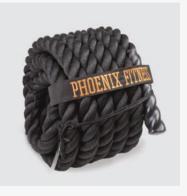

#### RY1096 10M BATTLE ROPE

Our 10M battle rope is made from a heavy duty poly-twine construction to ensure ultimate durability. The rope is 1.5 inches thick and has heat shrink caps on each end to improve the grip and protect your hands from friction.