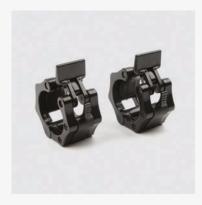

PHX / FITNESS / CONDITIONING PHX / BOXING / PUNCH BAGS

RY1579 2" BLACK BAR LOCKS RY1857 2" ORANGE BAR LOCKS RY1858 2" PINK BAR LOCKS RY1862 1" BLACK BAR LOCKS RY1863 1" ORANGE BAR LOCKS

1" PINK BAR LOCKS