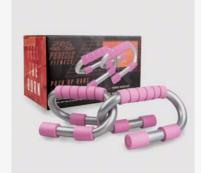

## **PUSH UP BARS**

POLYMER PUSH UP BARS

PUSH UP BARS

PINK PUSH UP BARS

The Polymer Push-up Bars feature cushioned hand grips and tacky floor pads for the most strenuous of arm workouts. The powder-coated metal Push-Up Bars have been designed to ease wrist discomfort during your workout. The bars feature a cushioned foam grip and rubber floor grips to add stability and traction.

### RY1554 PINK PUSH UP BARS

The metal Push-Up Bars have been designed to ease wrist discomfort during your workout. They feature soft foam handles and rubber grips to add stability and traction.