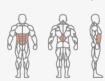

Featuring adjustable weight stacks in 5kg increments. powder-coated steel frames with high density, water-resistant PU seating. Premium bearings for smooth rotation & silent movement.

RY1470 LEG PRESS

RY1471
REAR DELT / PEC FLY

RY1472 DIP/CHIN ASSIST

RY1474 RY1475
ABDOMINAL/BACK EXTENSION BICEPS/TRICEPS MACHINE

RY1476 LEGEXTENSION/CURL

RY1477 CHEST/SHOULDER PRESS

PULL DOWN/LONG PULL

PHX / FITNESS RACKS PHX / BENCHES / ACCESSORIES