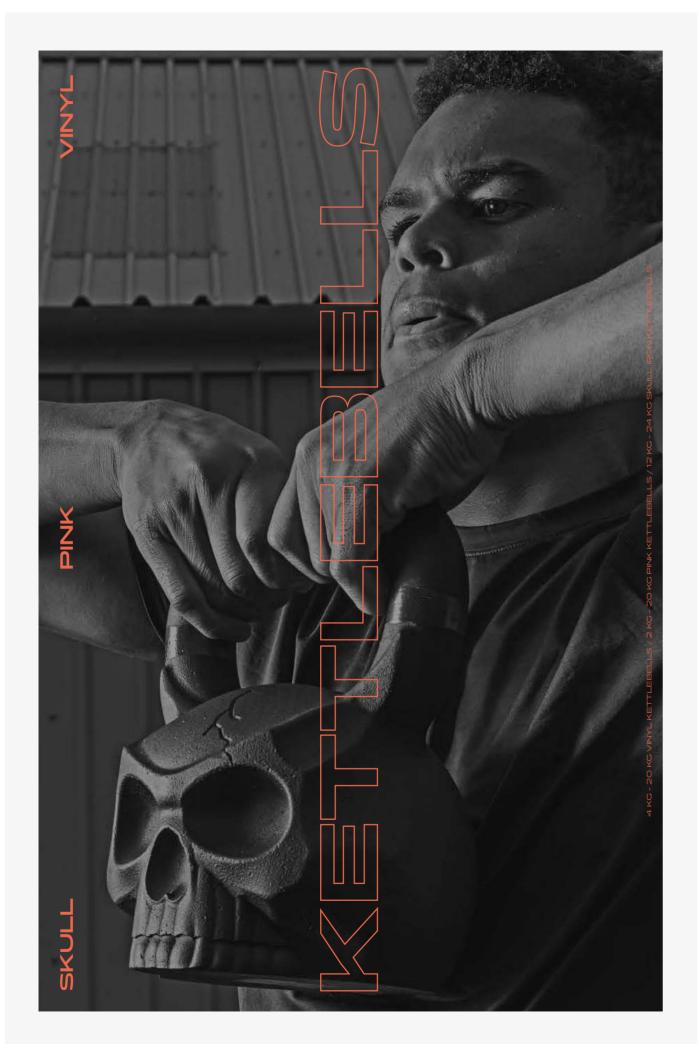

PHX / LIFTING / KETTLEBELLS PHX / LIFTING / KETTLEBELLS

## VINYL

4KG-RY930 / 6KG-RY931 / 8KG-RY932 / RY971-12KG / RY972-16KG / RY973-20KG

Phoenix Fitness Vinyl Kettlebells come in 6 different weights to use for a variety of strength exercises and full body workouts. From 4Kg to 20Kg, the kettlebells are colour coordinated for quick recognition. They feature a large easy-grip handle and a wipe clean, non-scuff vinyl coating. Kettlebell workouts challenge both your muscular and cardio systems and can help increase your strength, endurance, agility and balance.

## PINK

2KG - RY1420 / 4KG - RY1421 / 6KG - RY1422 / 8KG - RY1423 10KG - RY1424 / 12KG - RY1538 / 16KG - RY1539 / 20KG - RY1540

The Pink Vinyl Kettlebells come in 8 different weights, from 2KG all the way up to 20Kg. They feature a large ergonomic handle to provide extra grip during your exercise routine. The soft and flexible vinyl coating is designed to protect any floor surface whilst exercising. Large number decals make weight identification straight forward.

## SKULL

12KG-RY1314 / 16KG-RY1315 / 20KG-RY1316 / 24KG-RY1317 / RACK-RY1729

Iron Skull Kettlebells come in 4 different weights to use for a variety of strength exercises and full body workouts. From 12Kg to 24Kg, the kettlebells are colour coordinated for quick recognition. Cast iron kettlebells are perfect for cardio, strength and core workouts. They help challenge yourself and progress in your fitness plan. Featuring a wide, ergonomic handle to provide a comfortable and safe grip.