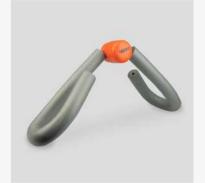

#### RY921 THIGH TONER

The targeted resistance of the Thigh Toner, firms muscles without adding bulk. Foam covered for maximum comfort, the Thigh Toner is easy to use, transport and store.