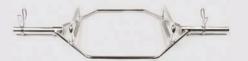

#### RY1727 20KG OLYMPIC TRAP BAR

The hex design helps improve your lifting posture by keeping the weight closer to your center of gravity. Perfect for exercises such as deadlifts and farmers walks.

Trap bar is 2" diameter, 142cm long, weighs 20 kg and comes with clips.