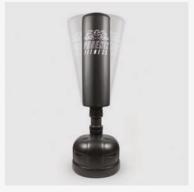

SPEED BALL

RY1021 FREE STANDING PUNCH BAG

RY1019 OPPONENT PUNCH BAG

Free standing punch bags are perfect for all types of striking techniques and will allow you to practice your punching skills. The bags are attached to the base via a flexible post offering shock absorption and a great rebound effect. The punch bags also feature easy height adjustment and a base that can be filled with either sand or water to help withstand any workout.