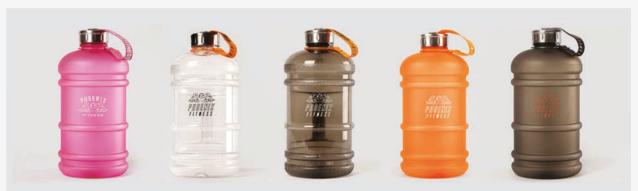

# 2 LITRE

2L PINK - RY961 / CLEAR - RY964 / SMOKE - RY898 / ORANGE - RY963 / 2L BLACK - RY962

Phoenix Fitness Water Bottles come in 5 different colours and 2 different sizes - one litre and two litres. Our bottles are BPA and DEHP free and feature a leak-free stainless steel cap. Convenient built-in handle allows easy drinking while the heavy duty plastic outer ensures that this sturdy bottle will stand up to the daily rigours of a hectic lifestyle.