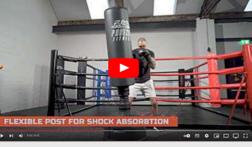

SPEED BALL

RY1021 FREE STANDING PUNCH BAG

RY1019 OPPONENT PUNCH BAG

Free standing punch bags are perfect for all types of striking techniques and will allow you to practice your punching skills. The bags are attached to the base via a flexible post offering shock absorption and a great rebound effect. The punch bags also feature easy height adjustment and a base that can be filled with either sand or water to help withstand any workout.