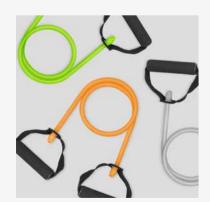

# RESISTANCE

RY918 LIGHT (GREEN) RY919 MEDIUM (GREY) RY920 STRONG (ORANGE) RESISTANCE TUBE BANDS

Each band is approx 120cm long and features handles that are padded with EVA foam for maximum comfort, Great for rehabilitation routines or complete body workouts.