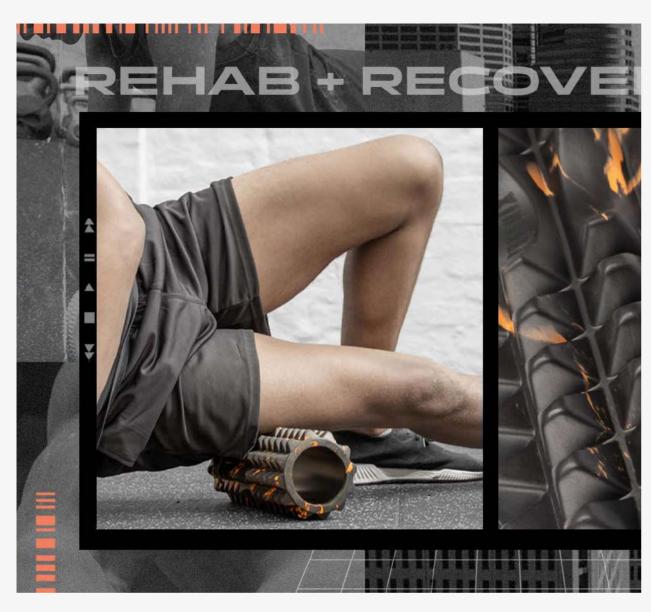

#### RY1979 FOAM ROLLER

The textured surface isolates specific muscle groups to give a deeper massage, increasing flexibility and range of motion. It is designed to be lightweight and compact to effectively work muscles throughout your body.