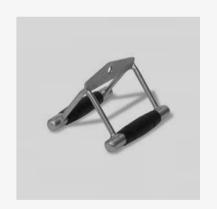

RY1577 SINGLE ROPE ATTACHMENT

RY1578 DOUBLE ENDED ROPE ATTACHMENT

RY1783 SEATED ROW ATTACHMENT

RY1784 **FRONTLATBAR ATTACHMENT** 

RY1785 TRICEP ATTACHMENT

RY1786 REVOLVING BAR ATTACHMENT

RY1787 **MULTI-BAR** ATTACHMENT