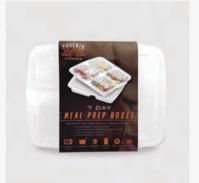

3 Compartment Meal Prep Boxes with lids; stackable, reusable, microwave, dishwasher, and freezer safe. Ideal for meal prep and portion control. Pack contains 7x three compartment boxes with sealable lids and are dishwasher friendly.