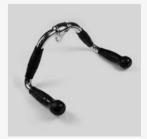

RY1577 SINGLE ROPE ATTACHMENT

RY1578 DOUBLE ENDED ROPE ATTACHMENT

RY1783 SEATED ROW ATTACHMENT

RY1784 **FRONTLATBAR ATTACHMENT** 

RY1785 TRICEP ATTACHMENT

RY1786 REVOLVING BAR ATTACHMENT

RY1787 **MULTI-BAR** ATTACHMENT