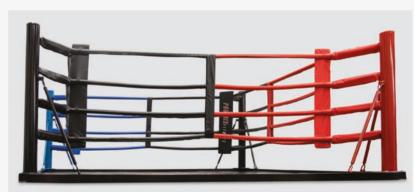

RY1544 GLIDING DISCS

Add an extra dimension to your core exercises using the Gliding Discs.

Double sided for a variety of surfaces. Used to strengthen your body and intensify your training.

RY1733 COMPETITION BOXING RING