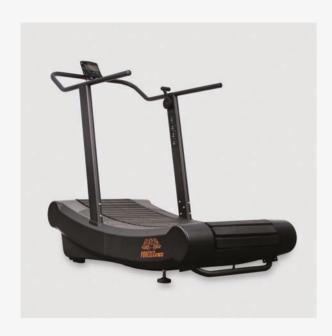

RY1522
SELF-POWERING TREADMILL

The Self-Powering Treadmill runs on the user's power, with no electricity consumption. You can customise your workout with 8 level adjustments. Featuring a curved base for a better stride and good form, built-in hand rails and an LCD display showing distance, time, calories, speed and watts. The curved base allows you to propel yourself into a better momentum, to keep yourself going whilst burning 30% more calories than a conventional treadmill.