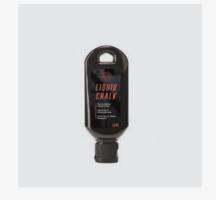

#### RY1856 250ML LIQUID CHALK

Our revolutionary liquid chalk is available in 50ml and 250ml options. The 50ml is in a convenient travel size and the 250ml chalk is perfect for commercial or home gyms. The liquid chalk is a fast, quick drying and long-lasting Magnesium Carbonate formula. The composition allows for no waste and no mess compared to traditional chalk blocks.