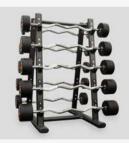

#### 2.5 - 25KG **OLYMPIC WEIGHT** PLATES

RY1721 2.5 Kg Plate RY1722 5 Kg Plate RY1723 10 Kg Plate RY1724 15 Kg Plate RY1725 20 Kg Plate RY1726 25 Kg Plate

Manufactured from durable TPU, ideal for use with a weight rack.

#### RY1739 OLYMPIC WEIGHT RACK

Compact, upright triangular design with 7 plate poles.

Hard wearing powdercoated steel frame. Sturdy feet ensuring maximum stability when loaded.

Available with and without weight plates. Suitable for 2" Olympic plates.