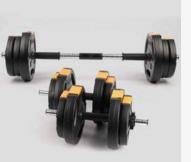

RY1425 **15KG DUMBELL SET** 

4 x 1.25 Kg Weights 4 x 2.5 Kg Weights Plates

4 x Spin Locks

2 x Gripped Bars

RY1407-16-SET

2.5 - 25KG RUBBER

DUMBBELL SET

Set contains 20 weights between 2.5 Kg and 25 Kg.