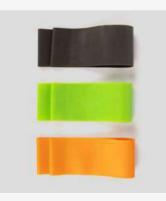

RY978 CIRCLE RESISTANCE BANDS

Designed for increasing strength during exercises, these bands are ideal for targeting and working specific muscle groups around the body. Includes 3 varying resistance bands to easily adapt levels during a workout. Each band has an approx 50cm diameter.