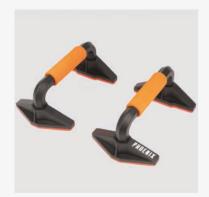

## **PUSH UP BARS**

POLYMER PUSH UP BARS

PUSH UP BARS

PINK PUSH UP BARS

The Polymer Push-up Bars feature cushioned hand grips and tacky floor pads for the most strenuous of arm workouts. The powder-coated metal Push-Up Bars have been designed to ease wrist discomfort during your workout. The bars feature a cushioned foam grip and rubber floor grips to add stability and traction.