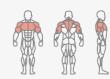

Featuring adjustable weight stacks in 5kg increments. powder-coated steel frames with high density, water-resistant PU seating. Premium bearings for smooth rotation & silent movement.

RY1470 LEG PRESS

RY1471
REAR DELT / PEC FLY

RY1472 DIP/CHIN ASSIST

RY1474 RY1475
ABDOMINAL/BACK EXTENSION BICEPS/TRICEPS MACHINE

RY1476 LEGEXTENSION/CURL

RY1477 CHEST/SHOULDER PRESS

PULL DOWN/LONG PULL

PHX / FITNESS RACKS PHX / BENCHES / ACCESSORIES