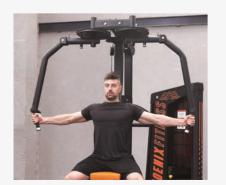

# MULTI-FUNCTION FITNESS MACHINES

Single and multi-use functional training machines help deliver effective workouts where you need it most. Improve your strength, balance, endurance and speed with endless exercise possibilities.

Featuring adjustable weight stacks in 5kg increments. powder-coated steel frames with high density, water-resistant PU seating. Premium bearings for smooth rotation & silent movement.

RY1470 LEG PRESS

RY1471
REAR DELT / PEC FLY