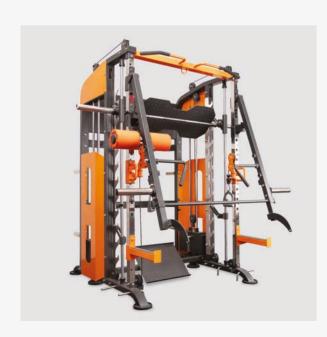

RY1518 **SMITH MACHINE** 

The Smith Machine is a great all-rounder which allows the user to perform leg presses, squats, sit-ups, chest press, rows and pull-ups. It also has built in safety hooks so you can rack the bar at any point of the exercise. The design of the rack removes the element of stabilizing the bar, promoting good posture and form thus allowing you to train specific muscles more effectively. The rack includes adjustable weight stacks up to 70kg on each side.