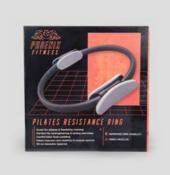

#### RY1009 **PILATES RING**

This lightweight Pilates Ring features inner and outer grips with foam padded contact areas to ensure total comfort. Perfect for resistance training and toning, and commonly used to increase intensity of pilates floor exercises.