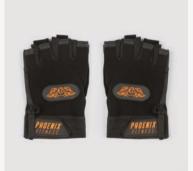

#### RY937 WEIGHT TRAINING GLOVES

The gloves feature an adjustable wrist strap to secure a snug fit. Meanwhile a textured, reinforced palm helps keep a firm hold of free weights and other equipment with total confidence. Breathable mesh on the back of the gloves enables heat and moisture to escape.