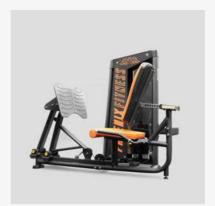

Featuring adjustable weight stacks in 5kg increments. powder-coated steel frames with high density, water-resistant PU seating. Premium bearings for smooth rotation & silent movement.

RY1470 LEG PRESS

RY1471
REAR DELT / PEC FLY