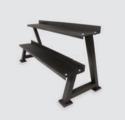

RY1521 SUPER BENCH

Our adjustable weight bench features quick incline and decline with the pull lever. Fully adjustable to 3 seat positions and 6 backrest positions, it can also be used in the flat position for a variety of workouts. Includes transportation wheels.