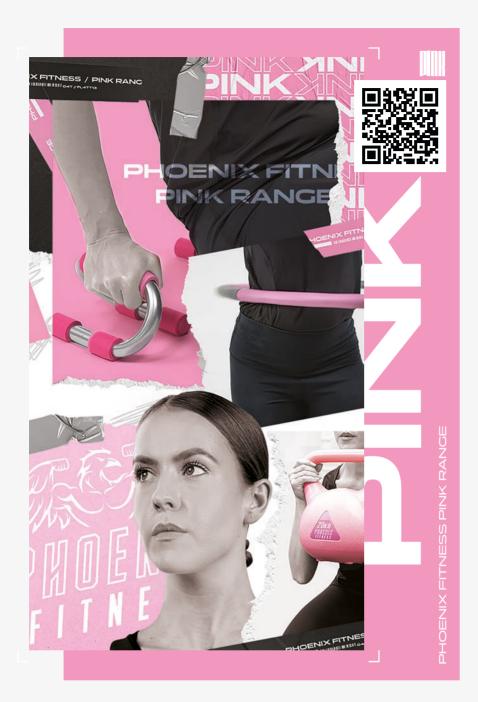

## PINK

2KG - RY1420 / 4KG - RY1421 / 6KG - RY1422 / 8KG - RY1423 10KG - RY1424 / 12KG - RY1538 / 16KG - RY1539 / 20KG - RY1540

The Pink Vinyl Kettlebells come in 8 different weights, from 2KG all the way up to 20Kg. They feature a large ergonomic handle to provide extra grip during your exercise routine. The soft and flexible vinyl coating is designed to protect any floor surface whilst exercising. Large number decals make weight identification straight forward.

### RY1554 PINK PUSH UP BARS

The metal Push-Up Bars have been designed to ease wrist discomfort during your workout. They feature soft foam handles and rubber grips to add stability and traction.