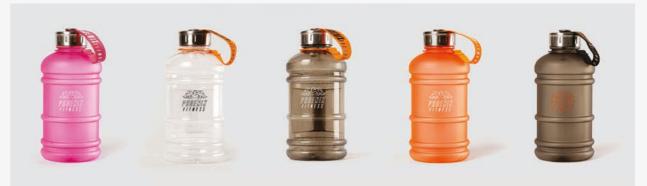

# 1LITRE

1L PINK - RY1014 / CLEAR - RY1015 / SMOKE - RY1016 / ORANGE - RY1017 / BLACK - RY1018