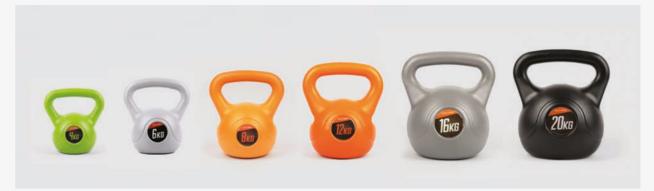

## VINYL

4KG-RY930 / 6KG-RY931 / 8KG-RY932 / RY971-12KG / RY972-16KG / RY973-20KG

Phoenix Fitness Vinyl Kettlebells come in 6 different weights to use for a variety of strength exercises and full body workouts. From 4Kg to 20Kg, the kettlebells are colour coordinated for quick recognition. They feature a large easy-grip handle and a wipe clean, non-scuff vinyl coating. Kettlebell workouts challenge both your muscular and cardio systems and can help increase your strength, endurance, agility and balance.