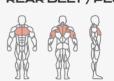

Featuring adjustable weight stacks in 5kg increments. powder-coated steel frames with high density, water-resistant PU seating. Premium bearings for smooth rotation & silent movement.

RY1470 LEG PRESS

RY1471
REAR DELT / PEC FLY