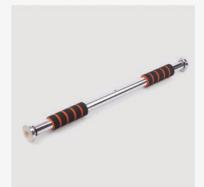

RY935 DOOR CHIN UP BAR

Doorway Chin Up Bar is ideal for chin ups and pull ups, which rely on body weight. They are extremely effective for developing and toning muscles. The adjustable pull up bar fits door frames 62 - 100cm (approx). Rubber stoppers ensure a secure hold.