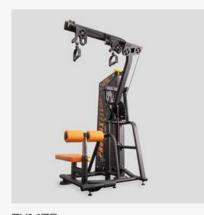

Featuring adjustable weight stacks in 5kg increments. powder-coated steel frames with high density, water-resistant PU seating. Premium bearings for smooth rotation & silent movement.

RY1470 LEG PRESS

RY1471
REAR DELT / PEC FLY

RY1472 DIP/CHIN ASSIST

RY1474 RY1475
ABDOMINAL/BACK EXTENSION BICEPS/TRICEPS MACHINE

RY1476 LEGEXTENSION/CURL

RY1477 CHEST/SHOULDER PRESS

PULL DOWN/LONG PULL

PHX / FITNESS RACKS PHX / BENCHES / ACCESSORIES