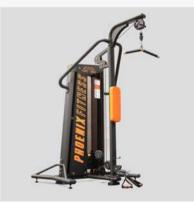

Featuring adjustable weight stacks in 5kg increments. powder-coated steel frames with high density, water-resistant PU seating. Premium bearings for smooth rotation & silent movement.

RY1470 LEG PRESS

RY1471
REAR DELT / PEC FLY

RY1472 DIP/CHIN ASSIST

RY1474 RY1475
ABDOMINAL/BACK EXTENSION BICEPS/TRICEPS MACHINE

RY1476 LEGEXTENSION/CURL

RY1477 CHEST/SHOULDER PRESS

PULL DOWN/LONG PULL

PHX / FITNESS RACKS PHX / BENCHES / ACCESSORIES