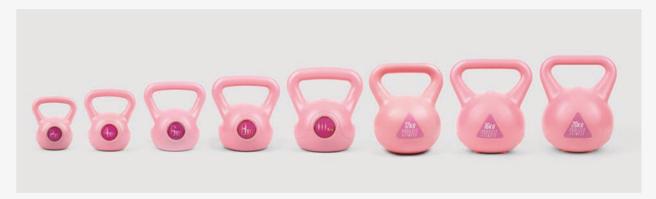

## PINK

2KG - RY1420 / 4KG - RY1421 / 6KG - RY1422 / 8KG - RY1423 10KG - RY1424 / 12KG - RY1538 / 16KG - RY1539 / 20KG - RY1540

The Pink Vinyl Kettlebells come in 8 different weights, from 2KG all the way up to 20Kg. They feature a large ergonomic handle to provide extra grip during your exercise routine. The soft and flexible vinyl coating is designed to protect any floor surface whilst exercising. Large number decals make weight identification straight forward.