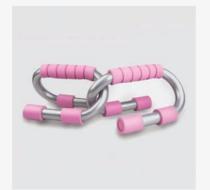

### RY1554 PINK PUSH UP BARS

The metal Push-Up Bars have been designed to ease wrist discomfort during your workout. They feature soft foam handles and rubber grips to add stability and traction.