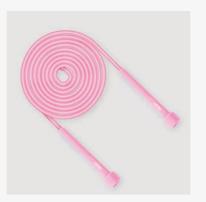

### RY1549 PINK SPEED ROPE

Lightweight polymer Speed Rope, perfect for home workouts or at the gym. Designed with lightweight handles for speed and balance.