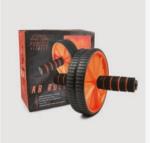

RY1864

RY1542 **AB ROLLER** 

The Abdominal Roller is a lightweight workout tool which helps tone the abs, shoulders and back of arms. The roller is perfect to keep your core engaged during workouts.

RY1010 AEROBIC FITNESS STEPPER

#### RY1552 PINK AB ROLLER

Adjustable double wheel abdominal exercise roller which tones the core, abs, shoulders and arms.
Features foam padded handles for easy grip to help master your core.