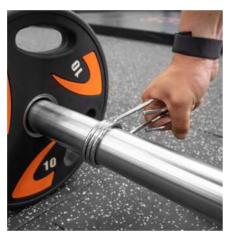

#### RY1719 20KG OLYMPIC WEIGHT BAR

Use for fundamental strength exercises such as squats, deadlifts and bench press.

The bar is knurled for extra grip and includes two spring clips. Olympic bar is 2" diameter, 220cm in length and weighs 20 kg,