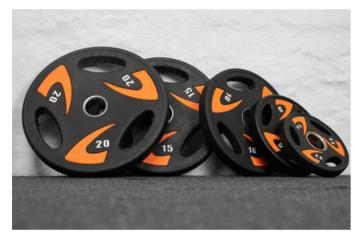

#### 2.5 - 25KG **OLYMPIC WEIGHT** PLATES

RY1721 2.5 Kg Plate RY1722 5 Kg Plate RY1723 10 Kg Plate RY1724 15 Kg Plate RY1725 20 Kg Plate RY1726 25 Kg Plate

Manufactured from durable TPU, ideal for use with a weight rack.

Built-in handles for an improved grip and greater handling.