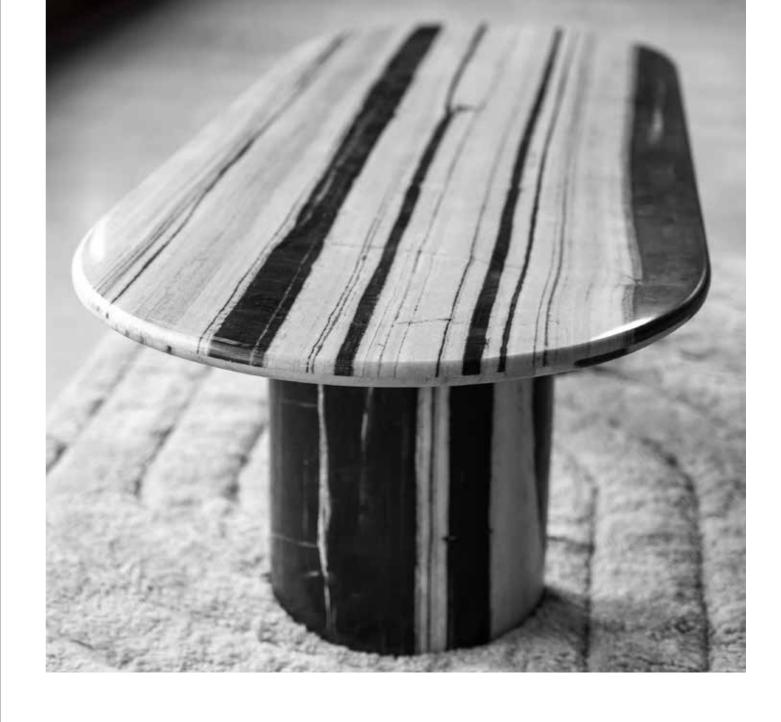

Now, let's talk about the heart of many living rooms - the coffee table. A natural wood table can be the perfect centerpiece, bringing a touch of the outdoors into your home. Whether you prefer the rugged charm of mango wood or the sleek elegance of finely crafted marble, our tables are designed to not only be functional but also to infuse your space with a sense of warmth and organic beauty.

## The marble

Marble coasters N882402-12

Rectangular plate N892441-90

Square plate N892440-12

Mae rectangular N892363-11

Mae square N892363-12

Arch object N892365-90

Knot N892346-70