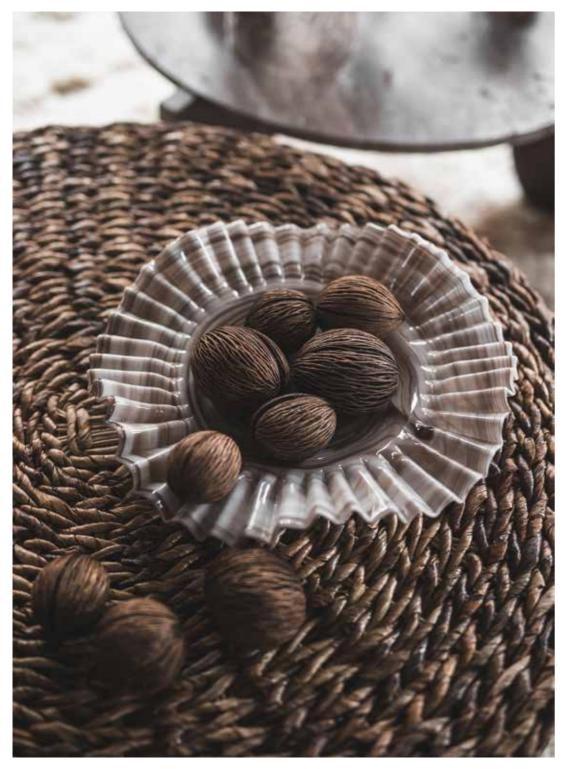

#### THE ICONIC ANEMONES

This exquisite handmade bowl, sculpted from the finest marble, stands as a testament to the beauty that emerges when human craftsmanship meets the raw majesty of nature. Unlike the conventional symmetrical bowls, this piece boasts organic shapes that flow and curve unpredictably, reminiscent of the natural landscapes from which its material was born. Each curve, dip, and swell tells a story of precised labor and artistic vision, making it so much more than just a bowl.