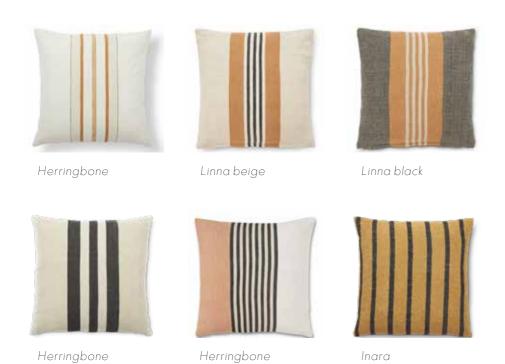

#### THE STRIPED CUSHION COVERS

Striped cushion covers are a timeless and versatile home decor element that can elevate the aesthetic of any living space. The beauty of striped patterns lies in their simplicity and the dynamic visual impact they can create.

## The earthy cushion covers (NEW)

Herringbone N892475-12

Herringbone N892473-12

Herringbone N892472-12

Bondi N892462-91

Willa Fringe N892464-91

Orla Fringe N892463-10

Yulia White N892406-91

Yulia Black N892406-02

Yulia Beige N892406-12

Celia Beige N892428-12

Celia Brown N892428-77

Hana Fringe N892402-12

Myla Fringe N892401-91

Naomi Fringe N892404-52

Penelope N892414-02

Delia N892416-02

Linna Black N892418-02

Linna Beige N892418-12

Belize N892114-73

Iris Fringe N892301-06

Skyla Fringe N892303-02

Zoe Fringe N892307-02