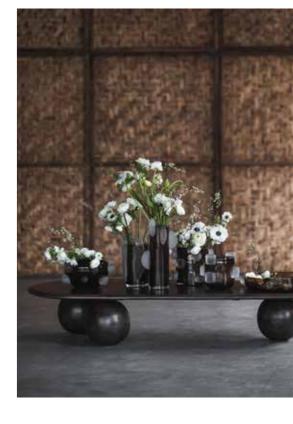

# The living room

Soft and earthy toned interior design in the living room cultivates a harmonious blend of warmth and nature-inspired tranquility. This style palette draws from the soothing hues of the earth, incorporating gentle browns, warm beiges, soft creams, and hints of terracotta. These colors create a serene backdrop, evoking a sense of grounding and comfort.

Overall, soft and earthy toned interior design in the living room creates a sanctuary of calmness and serenity, where one can relax and feel at peace.

Interior design is an art that transforms spaces into harmonious and functional environments, reflecting the occupants' personalities and aesthetic preferences. A well-designed interior does not only focus on the essentials like furniture and color schemes but also incorporates decor pieces and mirrors to enhance the aesthetic appeal and functionality of the space.