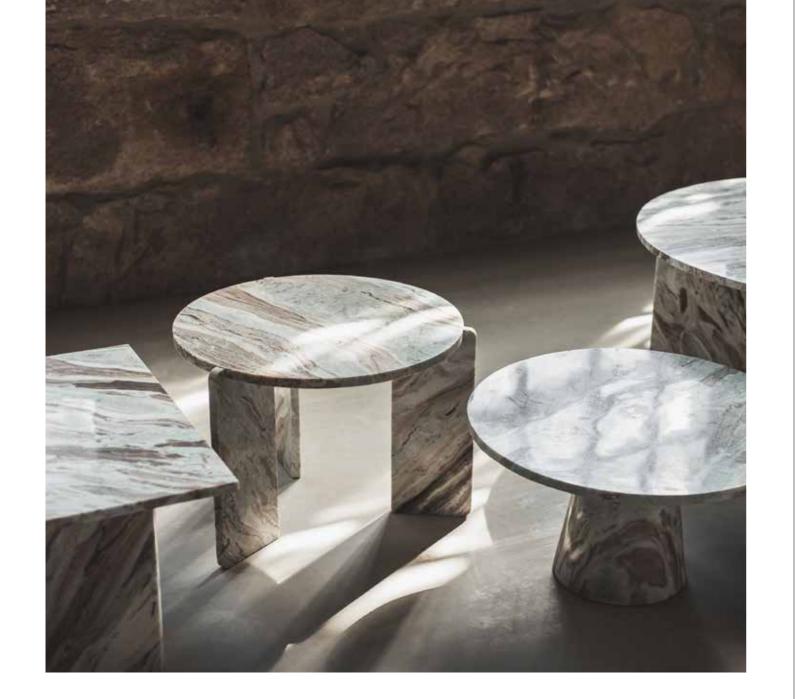

Now, let's talk about the heart of many living rooms - the coffee table. A natural wood table can be the perfect centerpiece, bringing a touch of the outdoors into your home. Whether you prefer the rugged charm of mango wood or the sleek elegance of finely crafted marble, our tables are designed to not only be functional but also to infuse your space with a sense of warmth and organic beauty.

## The marble

Marble coasters N882402-12

Rectangular plate N892441-90

Square plate N892440-12

Mae rectangular N892363-11

Mae square N892363-12

Arch object N892365-90

Knot N892346-70