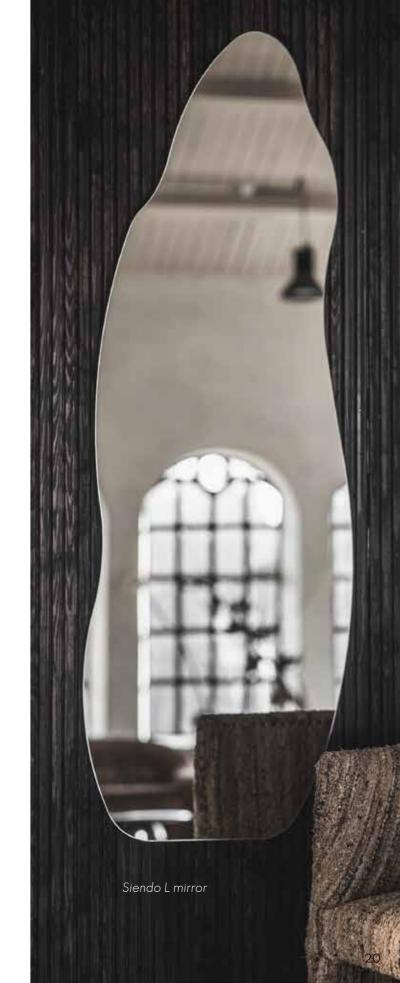

### The mirrors

Siendo L N812479-03

Siendo N812312-03

Aria N892317-77

Aria N892317-02

Vendelsö S N812106-03

Aria N892317-03

Vendelsö L N812107-03