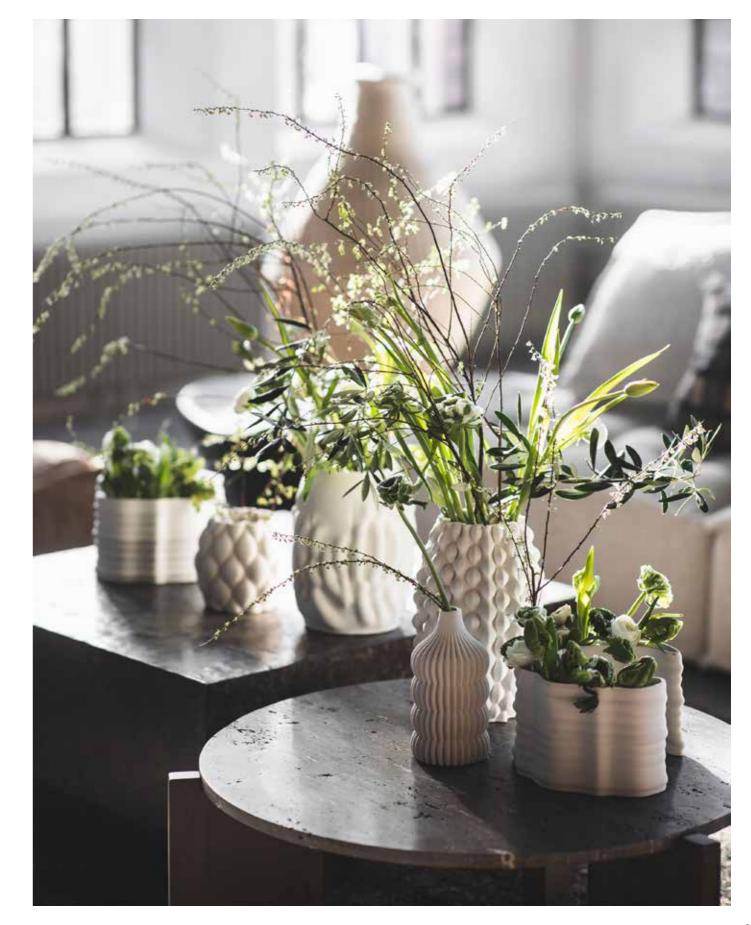

#### THE 3D-PRINTED CERAMICS

Ceramic 3D-printed vases represent a fascinating intersection of ancient craftsmanship and cutting-edge technology, blending the timeless beauty of ceramics with the innovative capabilities of 3D-printing. This fusion not only expands the creative possibilities for artists and designers but also paves the way for new applications in both functional and decorative art - just like our Printing vases.

#### The 3D-printed vases NEW

Celeste N882476-90

Maris N882475-90

Botanica N882473-90

Azalea N882478-90

Coralie N882474-90