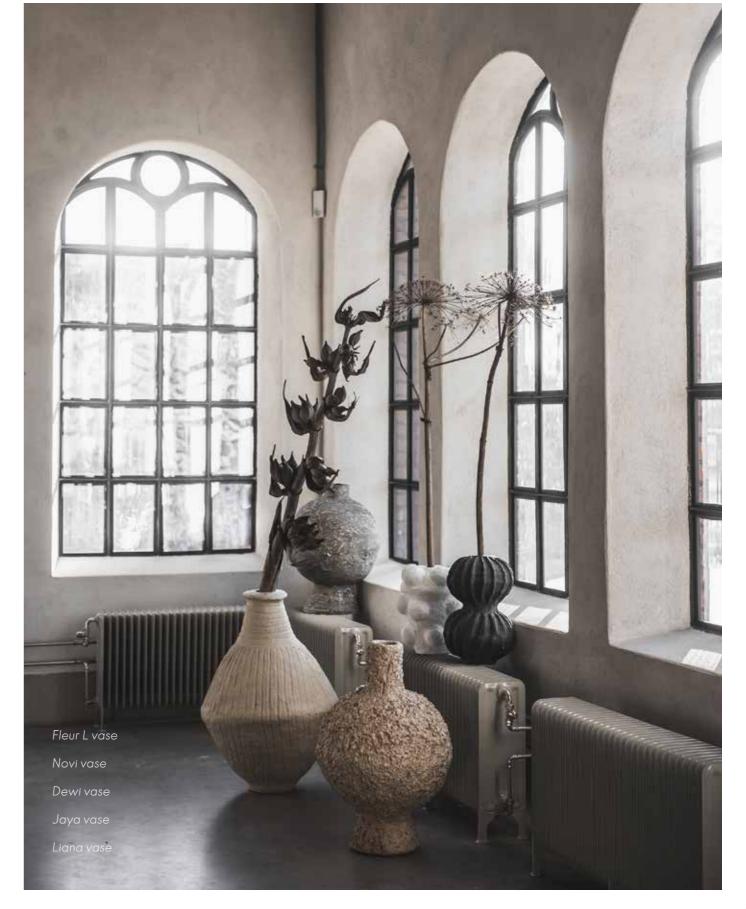

# The hallway

Creating an inviting and functional hallway sets the tone for the rest of your home, blending decor and furniture in a harmonious ensemble that is both welcoming and practical.

The hallway, often overlooked, serves as the transition space that can be styled to not only make a statement but also to accommodate the needs of a bustling household.

 $^{\prime}$ 

Warm material like mango wood and the organic elegance of marble bring distinctive character and charm to any living space. Mango wood, known for its rich, warm tones and unique grain patterns, adds a sense of rustic beauty to furniture and decor.

Together, mango wood and marble create a harmonious blend of warmth and elegance in any room. The rich, earthy tones of mango wood complement the sleek, sophisticated beauty of marble, resulting in a space that is both inviting and refined. Whether used in furniture, decor accents, or statement pieces, these materials elevate the ambiance, infusing it with a sense of character and style.