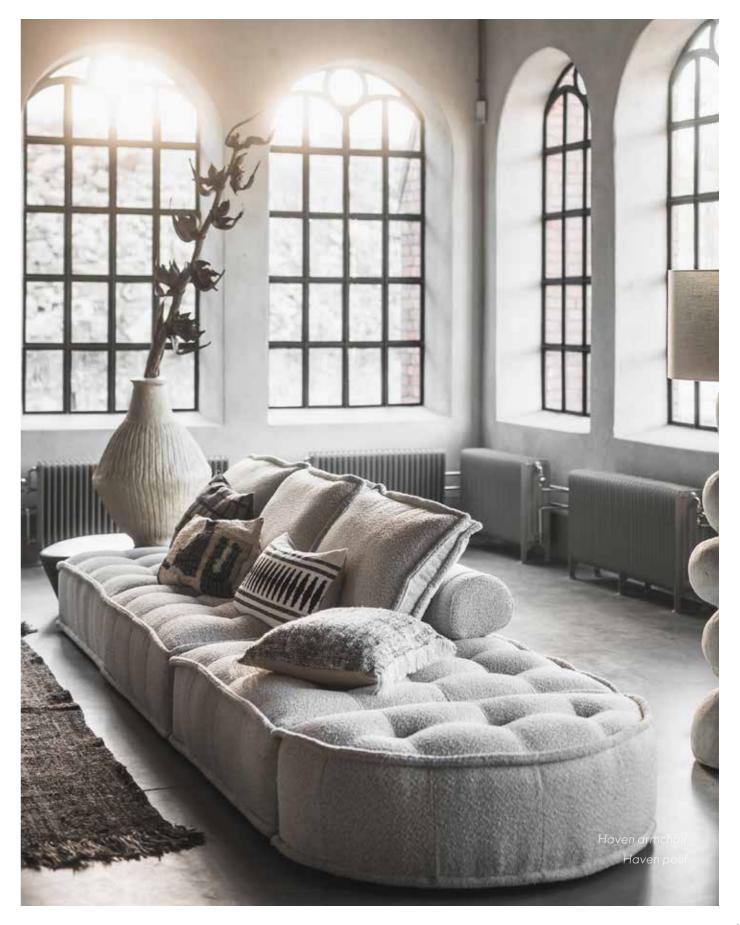

# The living room

Soft and earthy toned interior design in the living room cultivates a harmonious blend of warmth and nature-inspired tranquility. This style palette draws from the soothing hues of the earth, incorporating gentle browns, warm beiges, soft creams, and hints of terracotta. These colors create a serene backdrop, evoking a sense of grounding and comfort.

Overall, soft and earthy toned interior design in the living room creates a sanctuary of calmness and serenity, where one can relax and feel at peace.

Interior design is an art that transforms spaces into harmonious and functional environments, reflecting the occupants' personalities and aesthetic preferences. A well-designed interior does not only focus on the essentials like furniture and color schemes but also incorporates decor pieces and mirrors to enhance the aesthetic appeal and functionality of the space.