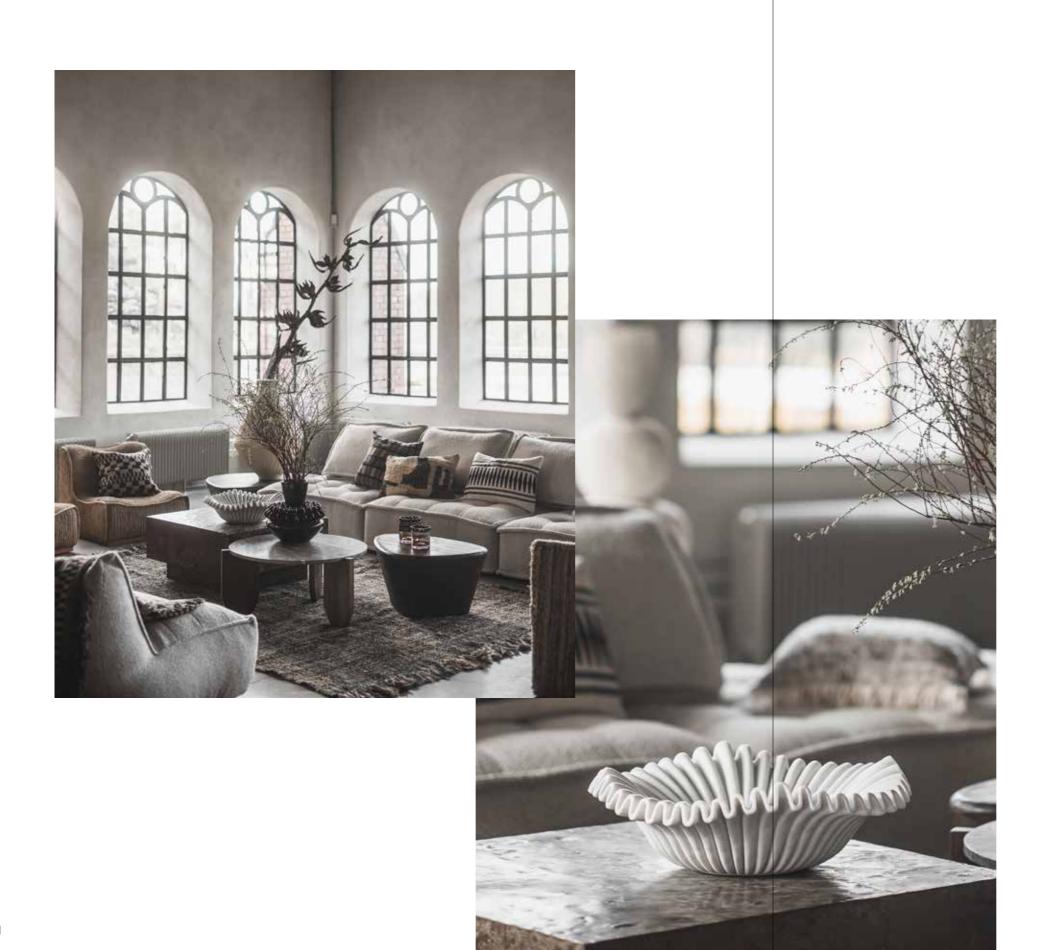

# The living room

Soft and earthy toned interior design in the living room cultivates a harmonious blend of warmth and nature-inspired tranquility. This style palette draws from the soothing hues of the earth, incorporating gentle browns, warm beiges, soft creams, and hints of terracotta. These colors create a serene backdrop, evoking a sense of grounding and comfort.

Overall, soft and earthy toned interior design in the living room creates a sanctuary of calmness and serenity, where one can relax and feel at peace.

Interior design is an art that transforms spaces into harmonious and functional environments, reflecting the occupants' personalities and aesthetic preferences. A well-designed interior does not only focus on the essentials like furniture and color schemes but also incorporates decor pieces and mirrors to enhance the aesthetic appeal and functionality of the space.

#### THE ICONIC ANEMONES

This exquisite handmade bowl, sculpted from the finest marble, stands as a testament to the beauty that emerges when human craftsmanship meets the raw majesty of nature. Unlike the conventional symmetrical bowls, this piece boasts organic shapes that flow and curve unpredictably, reminiscent of the natural landscapes from which its material was born. Each curve, dip, and swell tells a story of precised labor and artistic vision, making it so much more than just a bowl.