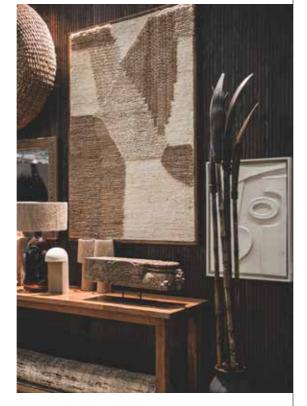

#### THE WALL ART

Wall art can tie together the various elements of a room, acting as a unifying force for the overall design scheme. It can complement the color palette of the furniture and decor, add texture and dimension, and create visual balance. Importantly, wall art has the ability to evoke emotions and spark conversation. Whether it's a thought-provoking piece that invites contemplation or a whimsical print that brings a smile, art has the power to engage viewers on an emotional level.