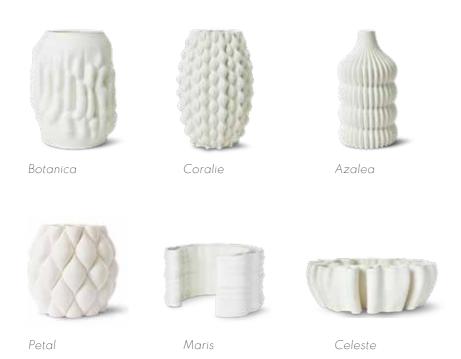

#### The 3D-printed vases NEW

Celeste N882476-90

Maris N882475-90

Botanica N882473-90

Azalea N882478-90

Coralie N882474-90