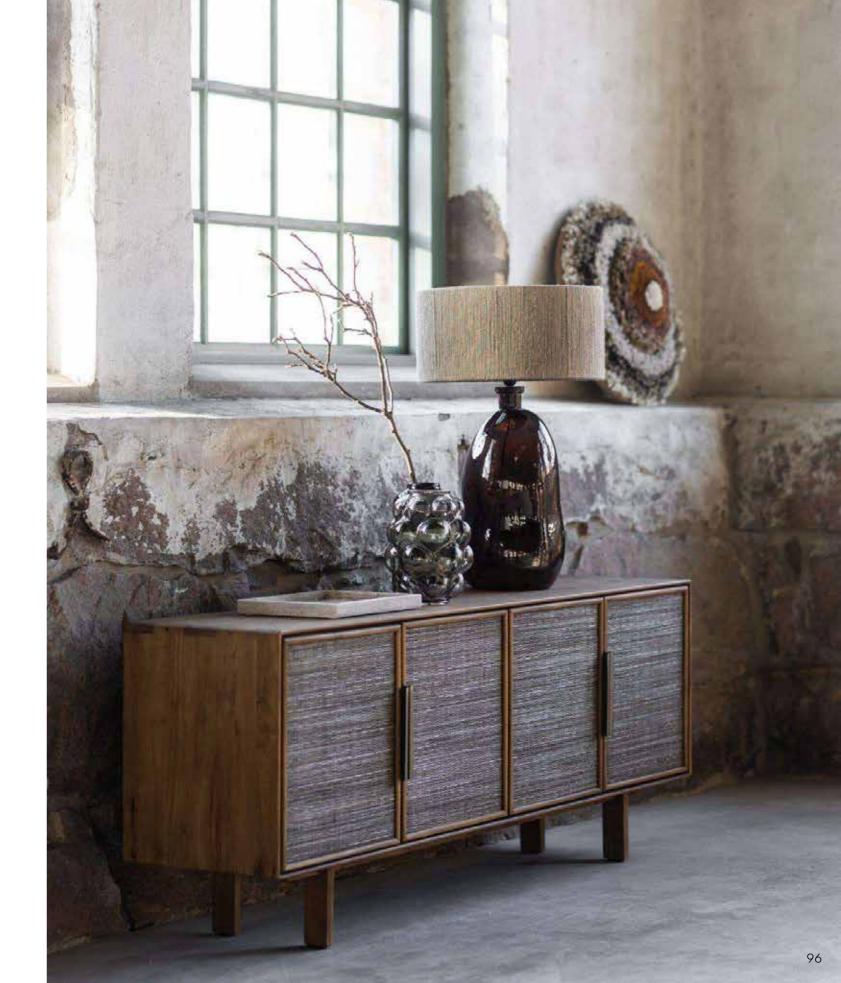

 $^{\prime}$ 

Warm material like mango wood and the organic elegance of marble bring distinctive character and charm to any living space. Mango wood, known for its rich, warm tones and unique grain patterns, adds a sense of rustic beauty to furniture and decor.

Together, mango wood and marble create a harmonious blend of warmth and elegance in any room. The rich, earthy tones of mango wood complement the sleek, sophisticated beauty of marble, resulting in a space that is both inviting and refined. Whether used in furniture, decor accents, or statement pieces, these materials elevate the ambiance, infusing it with a sense of character and style.