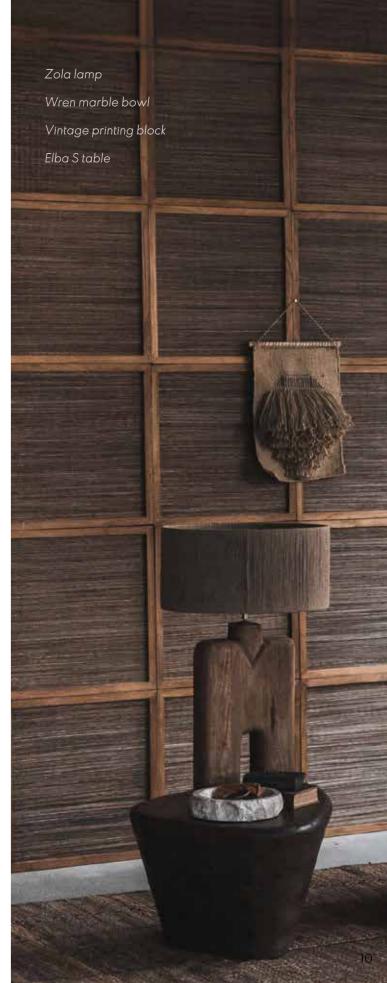

It's often the smallest details that leave the most lasting impressions. A carefully chosen accent piece here, a thoughtful addition there - these are the elements that can transform a living room from ordinary to extraordinary. At Jakobsdals, we understand the power of these small touches, and we offer a curated selection of interior pieces designed to make a big impact in your living space.

Now, let's talk about the heart of many living rooms - the coffee table. A natural wood table can be the perfect centerpiece, bringing a touch of the outdoors into your home. Whether you prefer the rugged charm of mango wood or the sleek elegance of finely crafted marble, our tables are designed to not only be functional but also to infuse your space with a sense of warmth and organic beauty.