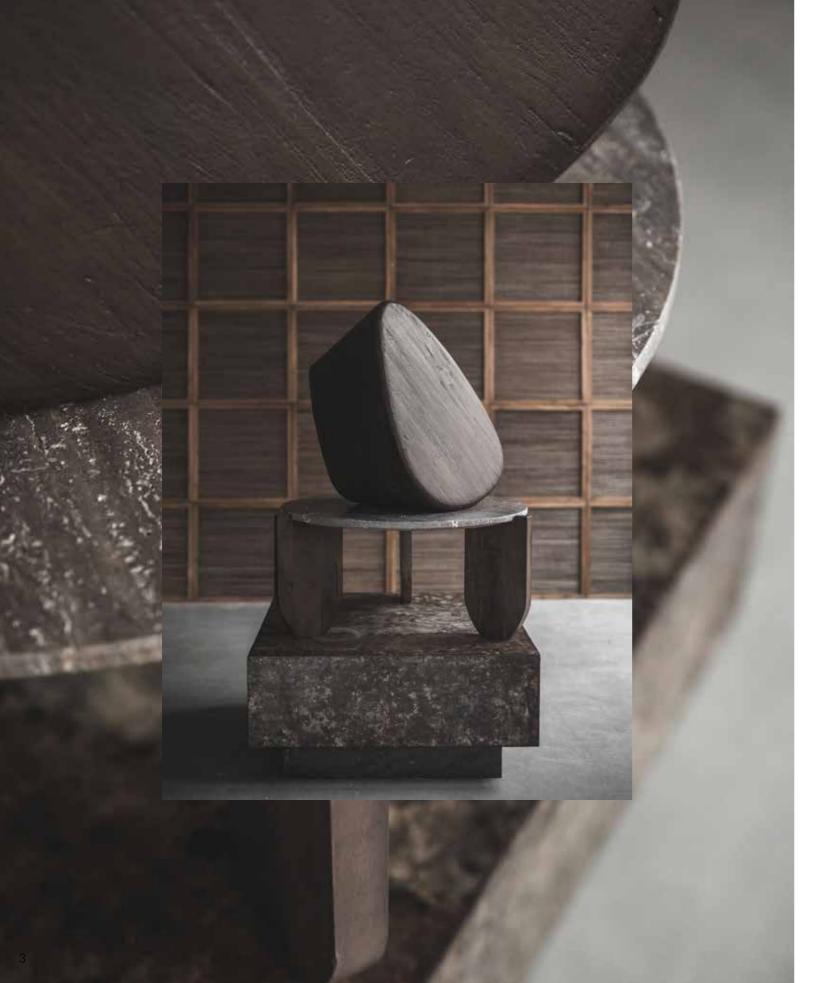

 $^{\prime}$ 

Warm material like mango wood and the organic elegance of marble bring distinctive character and charm to any living space. Mango wood, known for its rich, warm tones and unique grain patterns, adds a sense of rustic beauty to furniture and decor.

Together, mango wood and marble create a harmonious blend of warmth and elegance in any room. The rich, earthy tones of mango wood complement the sleek, sophisticated beauty of marble, resulting in a space that is both inviting and refined. Whether used in furniture, decor accents, or statement pieces, these materials elevate the ambiance, infusing it with a sense of character and style.