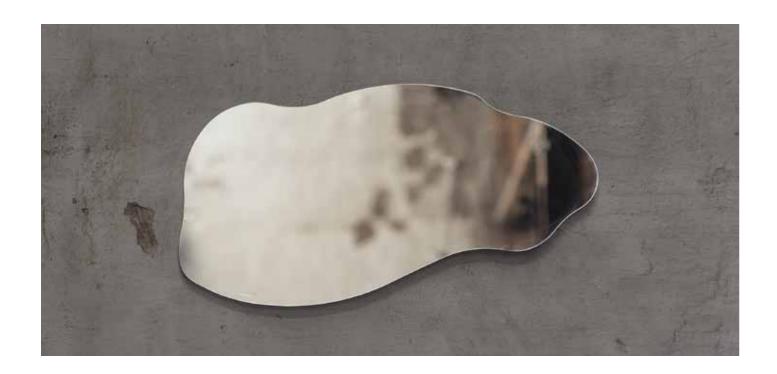

### The mirrors

Siendo L N812479-03

Siendo N812312-03

Aria N892317-77

Aria N892317-02

Vendelsö S N812106-03

Aria N892317-03

Vendelsö L N812107-03