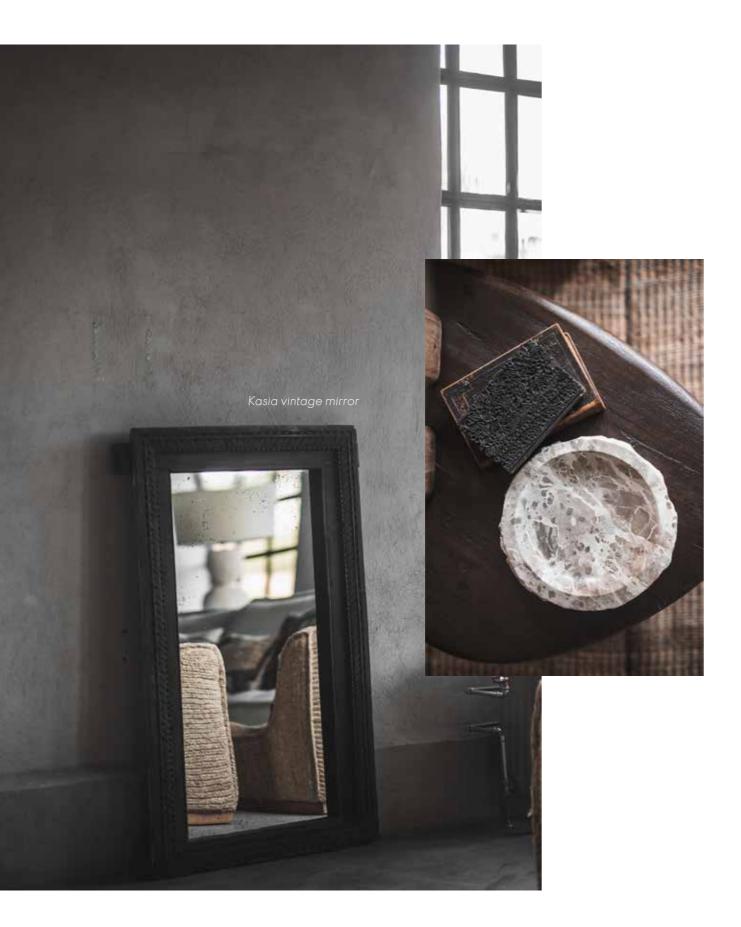

Overall, soft and earthy toned interior design in the living room creates a sanctuary of calmness and serenity, where one can relax and feel at peace.

Interior design is an art that transforms spaces into harmonious and functional environments, reflecting the occupants' personalities and aesthetic preferences. A well-designed interior does not only focus on the essentials like furniture and color schemes but also incorporates decor pieces and mirrors to enhance the aesthetic appeal and functionality of the space.

In our assortment you'll find mirrors in all shapes and sizes, smaller decor pieces in material such as marble, ceramics, glass and aluminum, but also furniture that suits every home.