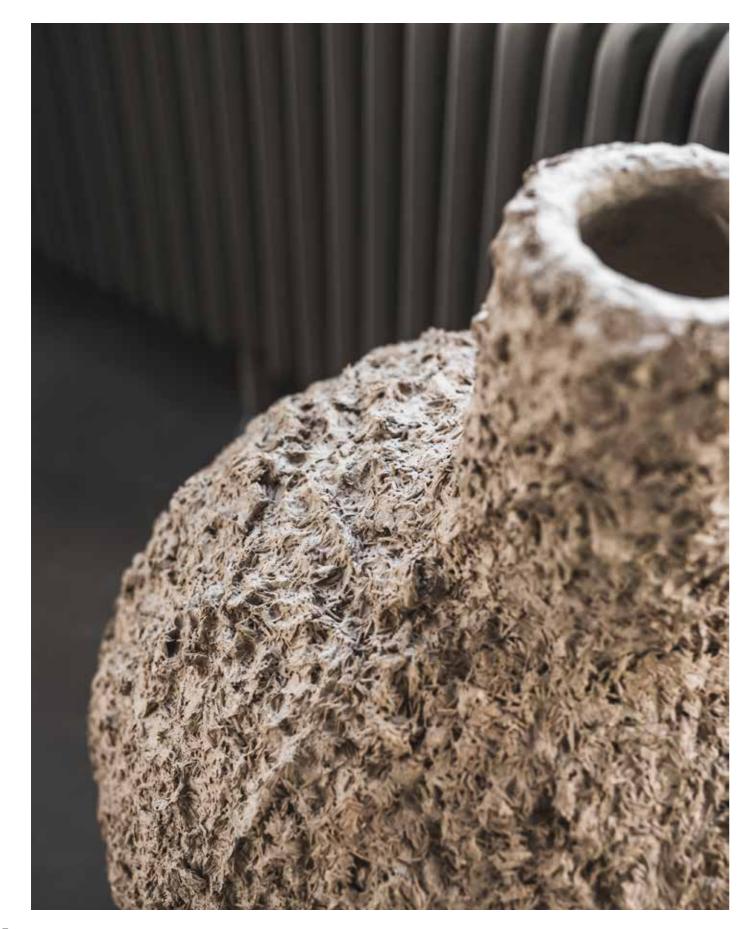

#### THE 3D-PRINTED CERAMICS

Ceramic 3D-printed vases represent a fascinating intersection of ancient craftsmanship and cutting-edge technology, blending the timeless beauty of ceramics with the innovative capabilities of 3D-printing. This fusion not only expands the creative possibilities for artists and designers but also paves the way for new applications in both functional and decorative art - just like our Printing vases.