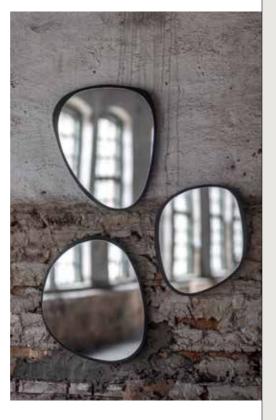

#### THE WALL ART

Wall art can tie together the various elements of a room, acting as a unifying force for the overall design scheme. It can complement the color palette of the furniture and decor, add texture and dimension, and create visual balance. Importantly, wall art has the ability to evoke emotions and spark conversation. Whether it's a thought-provoking piece that invites contemplation or a whimsical print that brings a smile, art has the power to engage viewers on an emotional level.

### The wall art

Jasmine S N812449-88

Jasmine L N812448-12

Nola N812494-90

Jada N812494-02

Talia N812493-90

Loom N892466-12

Lahomi N812427-02

### The mirrors

Siendo L N812479-03

Siendo N812312-03

Aria N892317-77

Aria N892317-02

Vendelsö S N812106-03

Aria N892317-03

Vendelsö L N812107-03