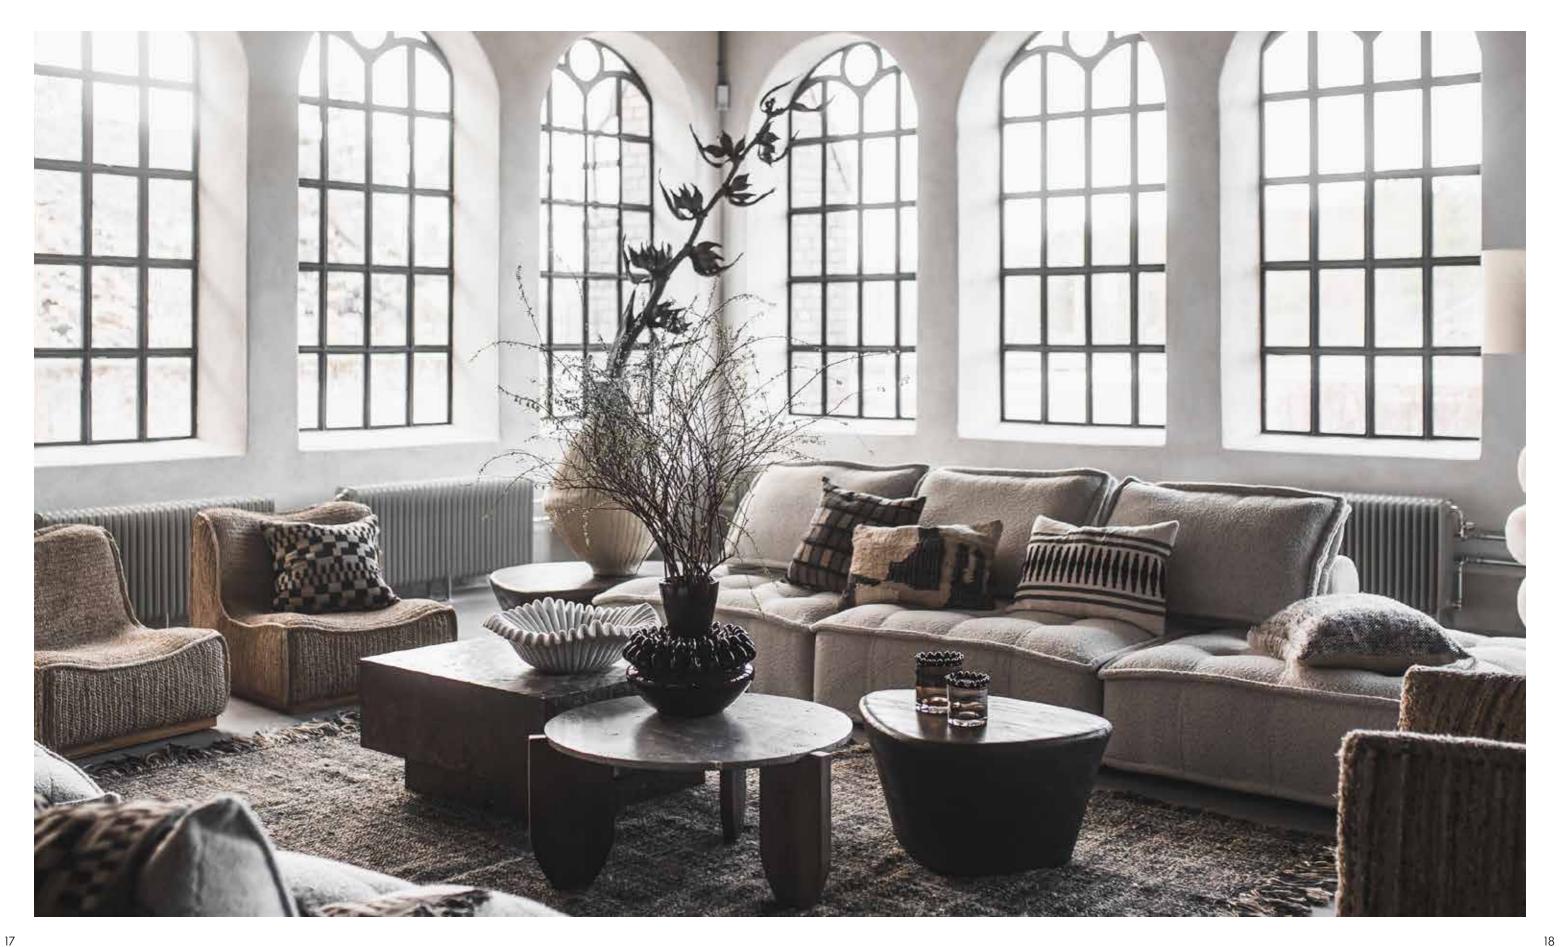

# The living room

Soft and earthy toned interior design in the living room cultivates a harmonious blend of warmth and nature-inspired tranquility. This style palette draws from the soothing hues of the earth, incorporating gentle browns, warm beiges, soft creams, and hints of terracotta. These colors create a serene backdrop, evoking a sense of grounding and comfort.

Overall, soft and earthy toned interior design in the living room creates a sanctuary of calmness and serenity, where one can relax and feel at peace.

Interior design is an art that transforms spaces into harmonious and functional environments, reflecting the occupants' personalities and aesthetic preferences. A well-designed interior does not only focus on the essentials like furniture and color schemes but also incorporates decor pieces and mirrors to enhance the aesthetic appeal and functionality of the space.

In our assortment you'll find mirrors in all shapes and sizes, smaller decor pieces in material such as marble, ceramics, glass and aluminum, but also furniture that suits every home.