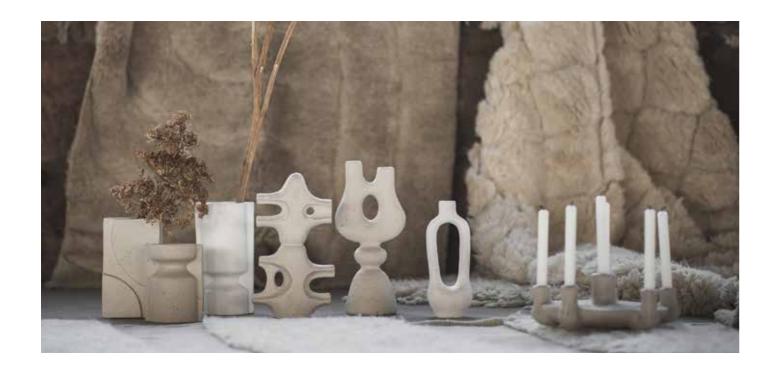

#### THE 3D-PRINTED CERAMICS

Ceramic 3D-printed vases represent a fascinating intersection of ancient craftsmanship and cutting-edge technology, blending the timeless beauty of ceramics with the innovative capabilities of 3D-printing. This fusion not only expands the creative possibilities for artists and designers but also paves the way for new applications in both functional and decorative art - just like our Printing vases.