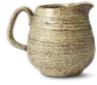

 $^{\prime}$ 

Warm material like mango wood and the organic elegance of marble bring distinctive character and charm to any living space. Mango wood, known for its rich, warm tones and unique grain patterns, adds a sense of rustic beauty to furniture and decor.

Together, mango wood and marble create a harmonious blend of warmth and elegance in any room. The rich, earthy tones of mango wood complement the sleek, sophisticated beauty of marble, resulting in a space that is both inviting and refined. Whether used in furniture, decor accents, or statement pieces, these materials elevate the ambiance, infusing it with a sense of character and style.