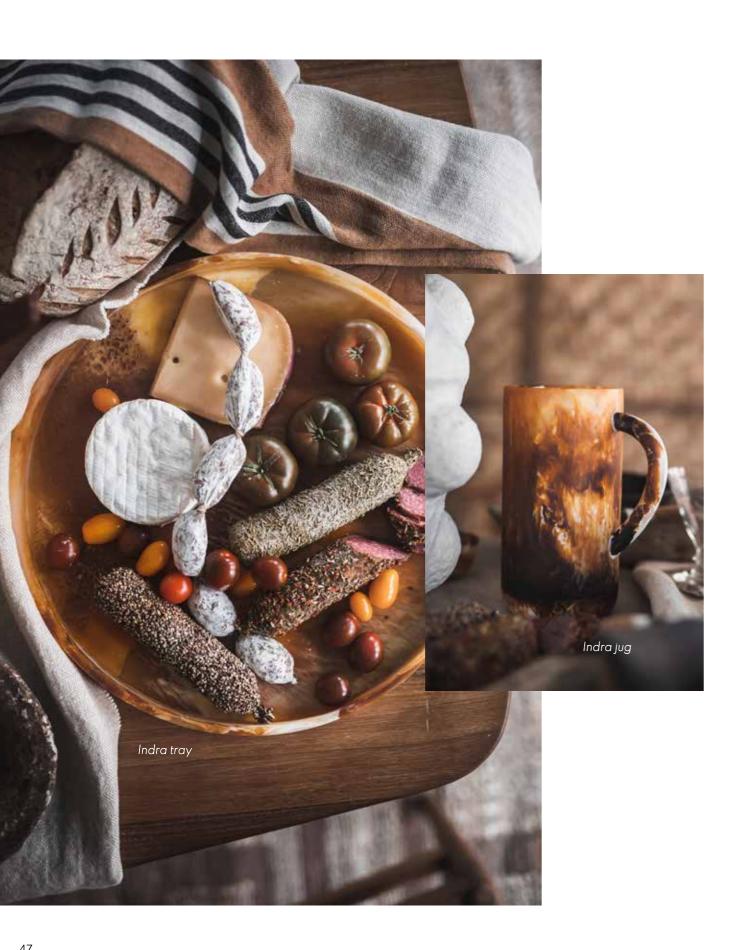

 $\downarrow$  43

Step into the realm of culinary artistry with Indra, a stunning kitchen decor series that embodies the essence of individuality and craftsmanship.

Crafted from exquisite resin, each piece in the Indra collection is a testament to the beauty of imperfection and the allure of one of a kind design.

At Jakobsdals, we celebrate the art of handmade creations, and Indra is no exception. Every item in this series is colored by hand by pouring color into the raw material. The result? A collection where each piece is unique.