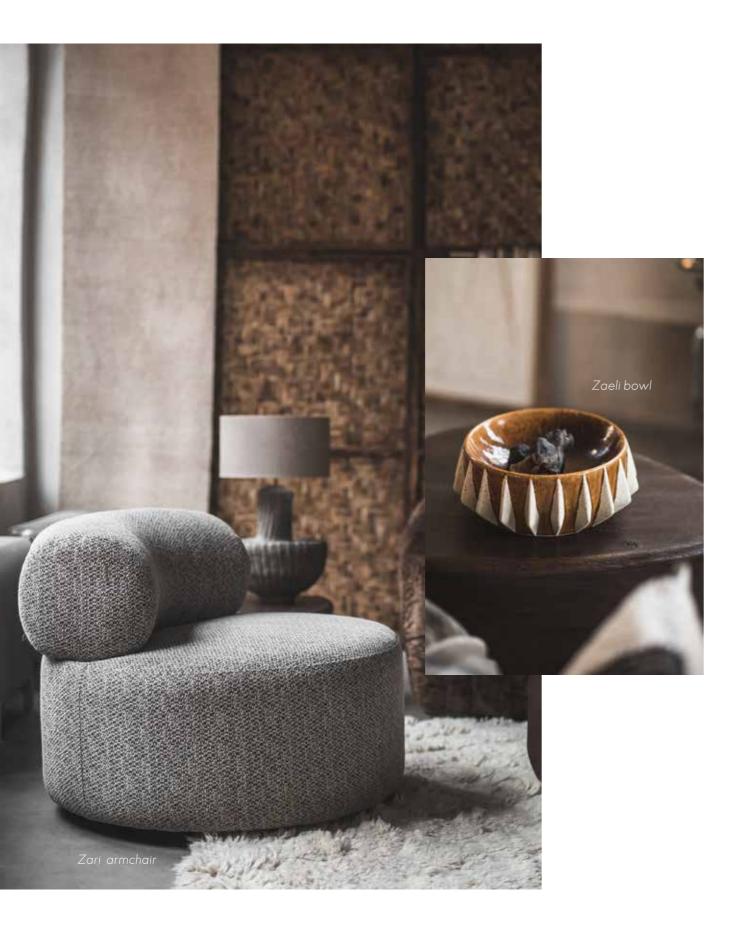

# The living room

Soft and earthy toned interior design in the living room cultivates a harmonious blend of warmth and nature-inspired tranquility. This style palette draws from the soothing hues of the earth, incorporating gentle browns, warm beiges, soft creams, and hints of terracotta. These colors create a serene backdrop, evoking a sense of grounding and comfort.

Overall, soft and earthy toned interior design in the living room creates a sanctuary of calmness and serenity, where one can relax and feel at peace.

Interior design is an art that transforms spaces into harmonious and functional environments, reflecting the occupants' personalities and aesthetic preferences. A well-designed interior does not only focus on the essentials like furniture and color schemes but also incorporates decor pieces and mirrors to enhance the aesthetic appeal and functionality of the space.

#### THE ICONIC ANEMONES

This exquisite handmade bowl, sculpted from the finest marble, stands as a testament to the beauty that emerges when human craftsmanship meets the raw majesty of nature. Unlike the conventional symmetrical bowls, this piece boasts organic shapes that flow and curve unpredictably, reminiscent of the natural landscapes from which its material was born. Each curve, dip, and swell tells a story of precised labor and artistic vision, making it so much more than just a bowl.