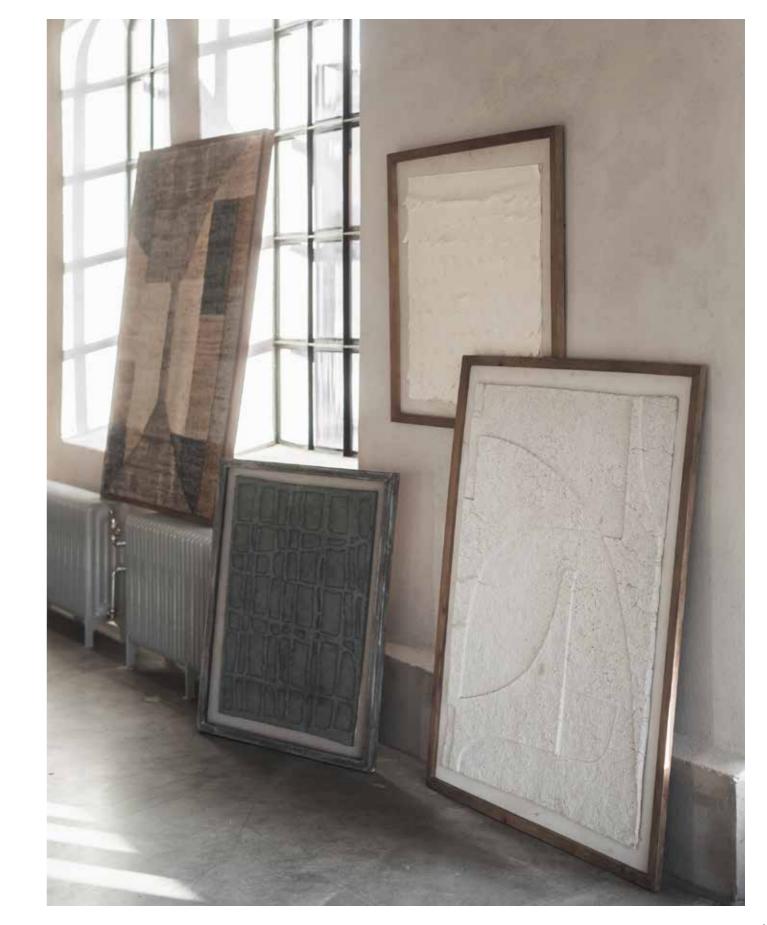

#### THE WALL ART

Wall art can tie together the various elements of a room, acting as a unifying force for the overall design scheme. It can complement the color palette of the furniture and decor, add texture and dimension, and create visual balance. Importantly, wall art has the ability to evoke emotions and spark conversation. Whether it's a thought-provoking piece that invites contemplation or a whimsical print that brings a smile, art has the power to engage viewers on an emotional level.

### The wall art

Jasmine S N812449-88

Jasmine L N812448-12

Nola N812494-90

Jada N812494-02

Talia N812493-90

Loom N892466-12

Lahomi N812427-02