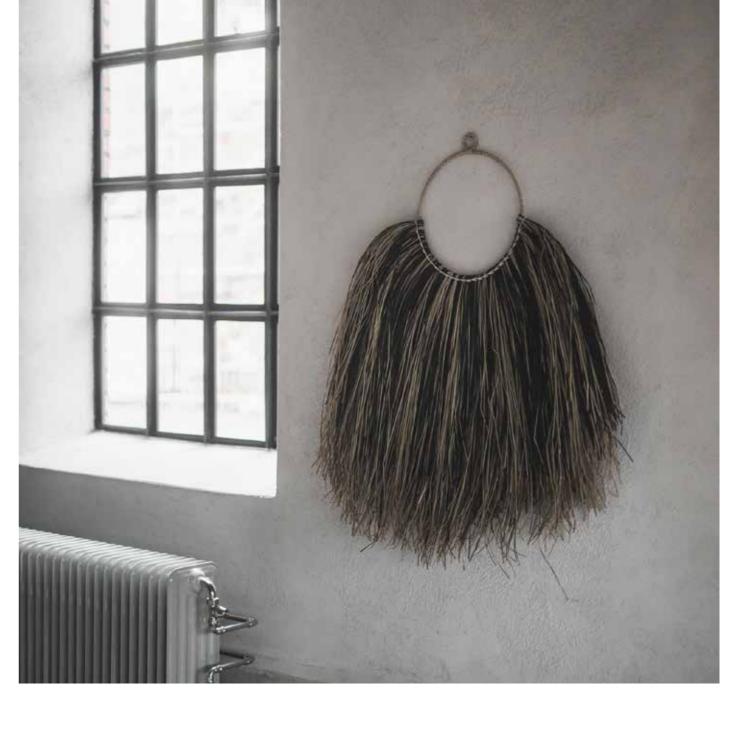

#### THE WALL ART

Wall art can tie together the various elements of a room, acting as a unifying force for the overall design scheme. It can complement the color palette of the furniture and decor, add texture and dimension, and create visual balance. Importantly, wall art has the ability to evoke emotions and spark conversation. Whether it's a thought-provoking piece that invites contemplation or a whimsical print that brings a smile, art has the power to engage viewers on an emotional level.

### The wall art

Jasmine S N812449-88

Jasmine L N812448-12

Nola N812494-90

Jada N812494-02

Talia N812493-90

Loom N892466-12

Lahomi N812427-02