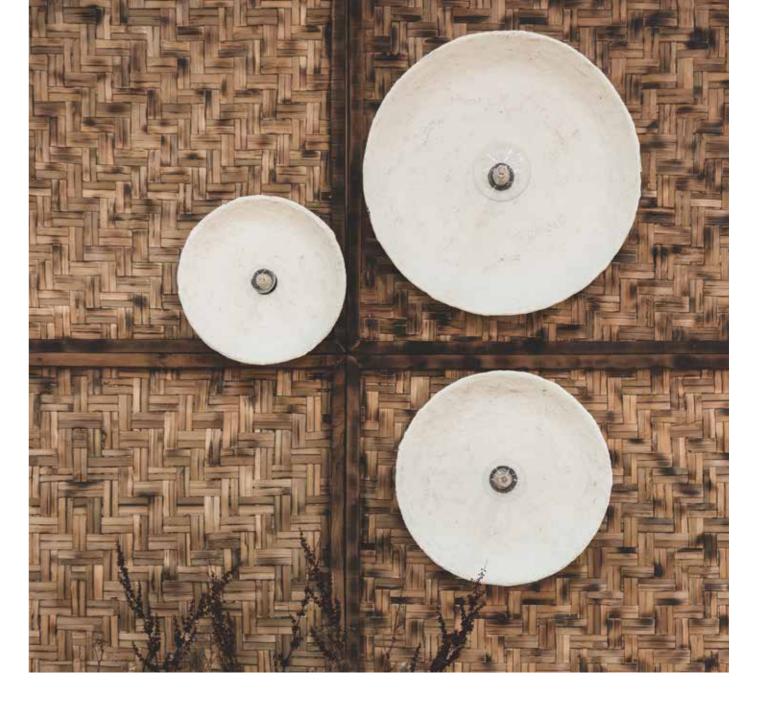

#### THE WALL ART

Wall art can tie together the various elements of a room, acting as a unifying force for the overall design scheme. It can complement the color palette of the furniture and decor, add texture and dimension, and create visual balance. Importantly, wall art has the ability to evoke emotions and spark conversation. Whether it's a thought-provoking piece that invites contemplation or a whimsical print that brings a smile, art has the power to engage viewers on an emotional level.

### The wall art

Jasmine S N812449-88

Jasmine L N812448-12

Nola N812494-90

Jada N812494-02

Talia N812493-90

Loom N892466-12

Lahomi N812427-02