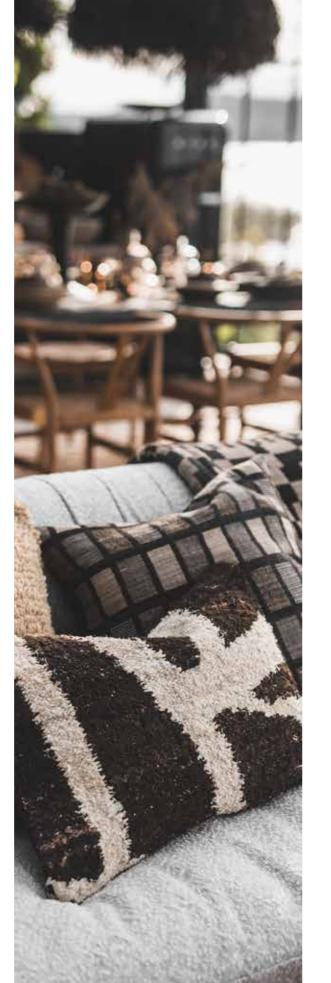

# The living room

Soft and earthy toned interior design in the living room cultivates a harmonious blend of warmth and nature-inspired tranquility. This style palette draws from the soothing hues of the earth, incorporating gentle browns, warm beiges, soft creams, and hints of terracotta. These colors create a serene backdrop, evoking a sense of grounding and comfort.

Overall, soft and earthy toned interior design in the living room creates a sanctuary of calmness and serenity, where one can relax and feel at peace.

Interior design is an art that transforms spaces into harmonious and functional environments, reflecting the occupants' personalities and aesthetic preferences. A well-designed interior does not only focus on the essentials like furniture and color schemes but also incorporates decor pieces and mirrors to enhance the aesthetic appeal and functionality of the space.