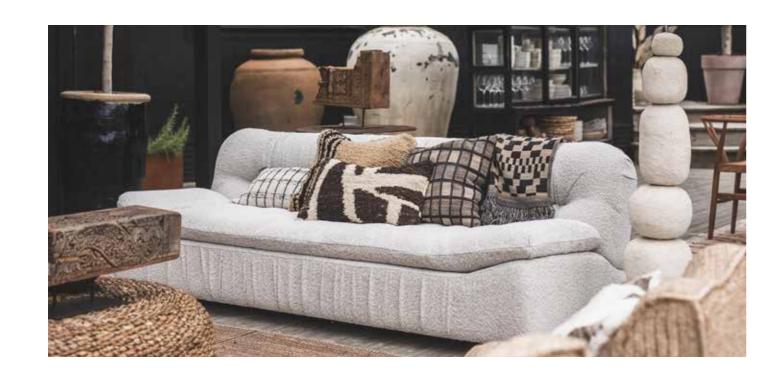

# The living room

Soft and earthy toned interior design in the living room cultivates a harmonious blend of warmth and nature-inspired tranquility. This style palette draws from the soothing hues of the earth, incorporating gentle browns, warm beiges, soft creams, and hints of terracotta. These colors create a serene backdrop, evoking a sense of grounding and comfort.

Overall, soft and earthy toned interior design in the living room creates a sanctuary of calmness and serenity, where one can relax and feel at peace.

Interior design is an art that transforms spaces into harmonious and functional environments, reflecting the occupants' personalities and aesthetic preferences. A well-designed interior does not only focus on the essentials like furniture and color schemes but also incorporates decor pieces and mirrors to enhance the aesthetic appeal and functionality of the space.

In our assortment you'll find mirrors in all shapes and sizes, smaller decor pieces in material such as marble, ceramics, glass and aluminum, but also furniture that suits every home.