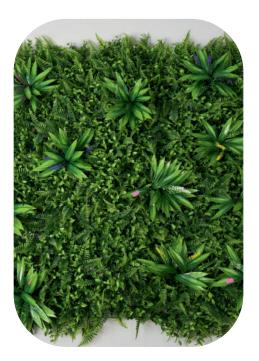

#### VERTICAL GARDEN PANEL

Transform your spaces with these lush Foliage Wall Mat for a natural yet stylish look. Ideal for creating vertical gardens, green walls. Perfect for both indoor and outdoor applications.

Boxwood Foliage Wall Mat with Pine Accents

Willow Grove Foliage Mat with Jasmine Touches

Faux Green Wall Mat with Tropical Accents