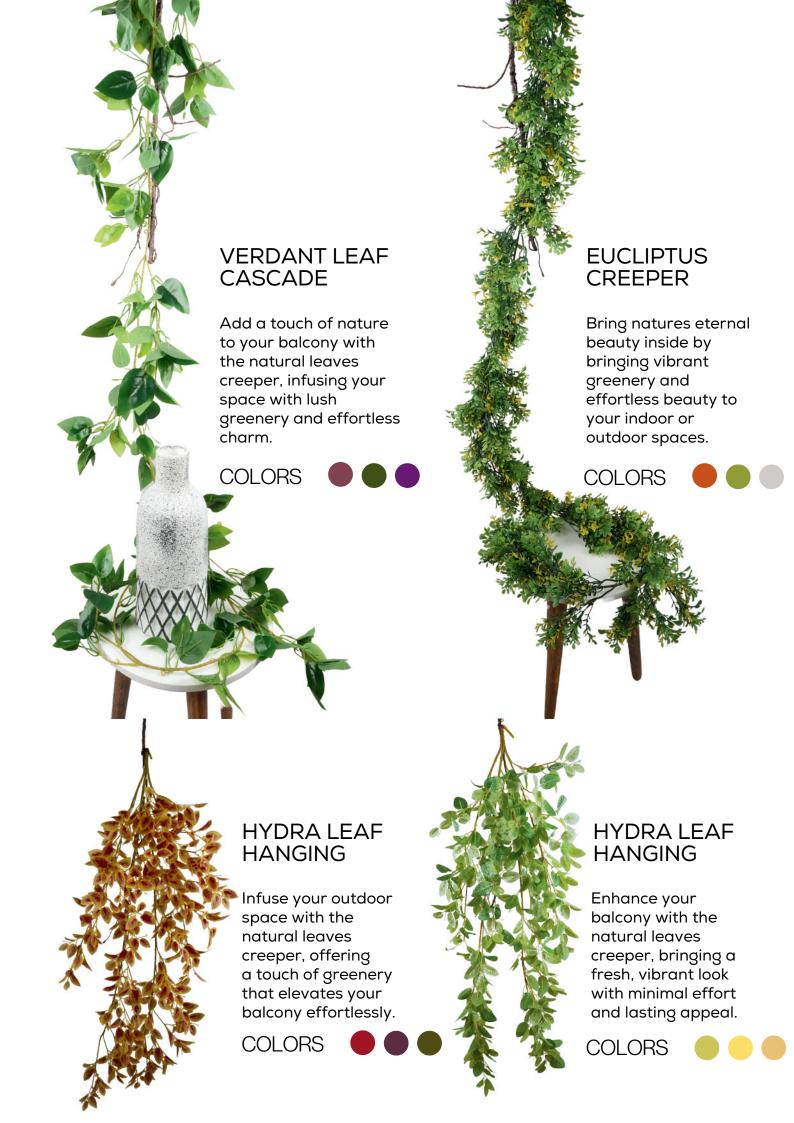

#### **DELFENIUM**

Tall and graceful, these lifelike Delphinium stems add beauty and allure to any home interior.

Perfect for introducing vertical elegance and vibrant color to your décor.

Eucalyptus brings a refreshing touch of natural greenery to your balcony, creating a serene and lowmaintenance outdoor vibe.

Drape your balcony with lush greenery and natural vibrancy. A perfect way to add a refreshing, maintenance-free botanical touch to your outdoor sanctuary.

Colors

Colors