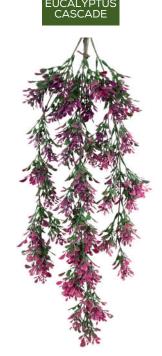

Drape your balcony with lush greenery and natural vibrancy. A perfect way to add a refreshing, maintenance-free botanical touch to your outdoor sanctuary.

Colors

Colors

#### VERDANT HEENA LEAF BUNCH

A versatile and lifelike foliage bunch that brings a refreshing touch of greenery to your décor.

Perfect for vases, shelves, or as an accent in floral arrangements, this compact bunch fits seamlessly into any home or office setting.