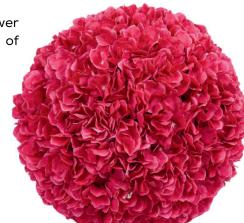

#### HYDRANGEA BLOOM BALL

A lush and full faux hydrangea flower ball, perfect for adding a touch of sophistication to any space or event.

**COLORS** 

Add a splash of vivid color and elegance by transforming the space with this realistic, cascading blooms.