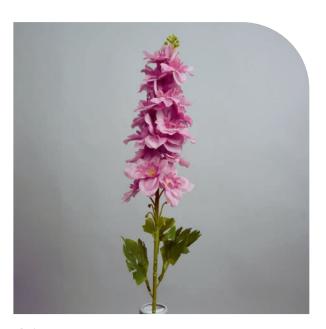

#### **DELFENIUM**

Tall and graceful, these lifelike Delphinium stems add beauty and allure to any home interior.

Perfect for introducing vertical elegance and vibrant color to your décor.

Eucalyptus brings a refreshing touch of natural greenery to your balcony, creating a serene and lowmaintenance outdoor vibe.