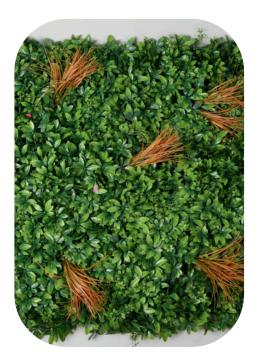

Boxwood Foliage Wall Mat with Pine Accents

Willow Grove Foliage Mat with Jasmine Touches

Faux Green Wall Mat with Tropical Accents