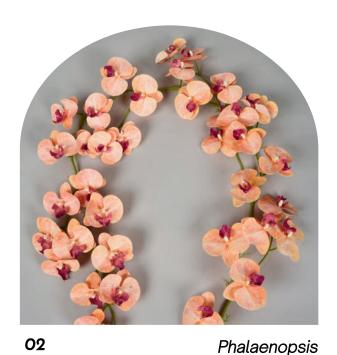

#### **PHALAENOPSIS**

These real touch blooms offer a luxurious, lifelike feel and stunning elegance—ideal for elevating sophisticated home interiors.

**COLORS** 

Delicate and vibrant, these lifelike blossoms add a fresh and elegant touch to any living space. Perfect for creating a timeless, graceful ambiance in home décor.