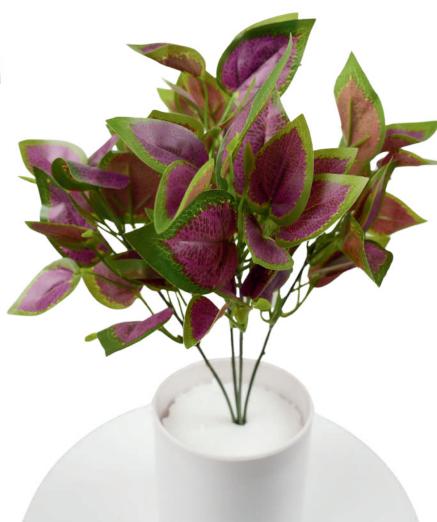

#### VERDANT HEENA LEAF BUNCH

A versatile and lifelike foliage bunch that brings a refreshing touch of greenery to your décor.

Perfect for vases, shelves, or as an accent in floral arrangements, this compact bunch fits seamlessly into any home or office setting.

**COLORS** 