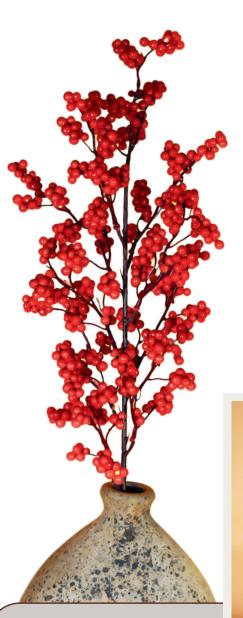

#### **BERRIES BLOSSOM**

A vibrant and realistic arrangement of faux berries on a sturdy stick, perfect for adding a pop of color to any space.

**COLORS** 