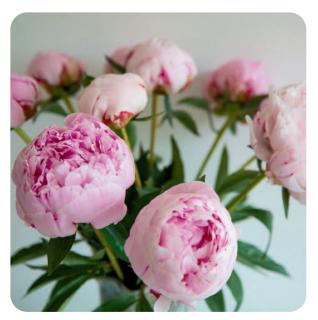

### OUR FAVOURITES

**O1** Peonies

Elegant peonies, lush blooms, perfect for creating a sophisticated floral display.

Phalaenopsis orchids with intricate detailed blooms.

O3 Faux Creepers

A realistic faux creeper with naturallooking leaves.