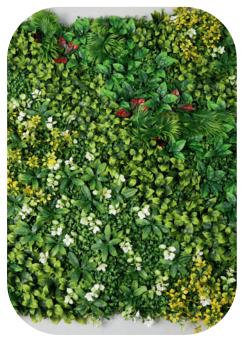

#### VERTICAL GARDEN PANEL

Transform your spaces with these lush Foliage Wall Mat for a natural yet stylish look. Ideal for creating vertical gardens, green walls. Perfect for both indoor and outdoor applications.

Boxwood Foliage Wall Mat with Pine Accents

Willow Grove Foliage Mat with Jasmine Touches

Faux Green Wall Mat with Tropical Accents