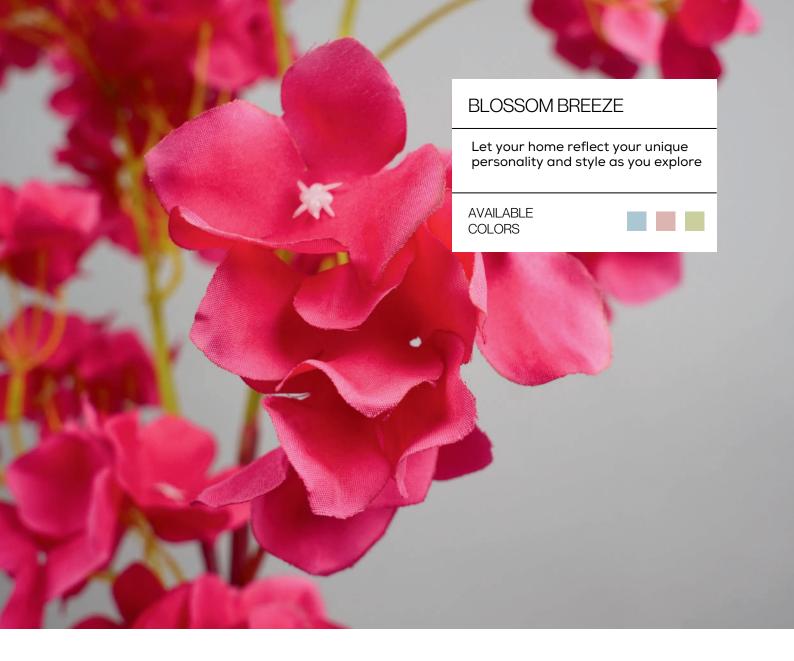

#### **BOUGAINVILLEA**

Vibrant Bougainvillea bunch with lifelike blooms, perfect for adding Mediterranean charm to homes décor. Durable, versatile, and maintenance-free elegance.

COLORS