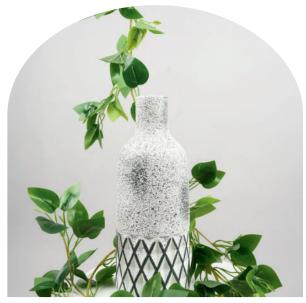

### OUR FAVOURITES

**O1** Peonies

Elegant peonies, lush blooms, perfect for creating a sophisticated floral display.

Phalaenopsis orchids with intricate detailed blooms.

O3 Faux Creepers

A realistic faux creeper with naturallooking leaves.