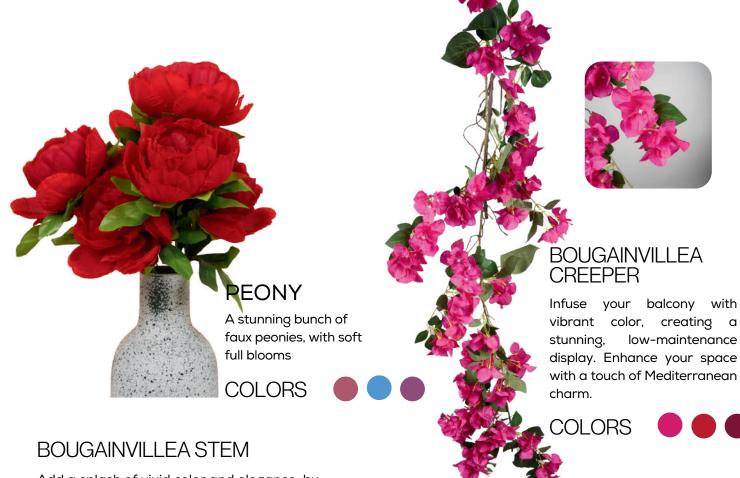

#### **GARDEN ROSE**

A beautifully crafted faux garden rose with delicate petals, bringing elegance and charm to any floral arrangement.

**COLORS** 

#### **BOUGAINVILLEA**

Vibrant Bougainvillea bunch with lifelike blooms, perfect for adding Mediterranean charm to homes décor. Durable, versatile, and maintenance-free elegance.

COLORS