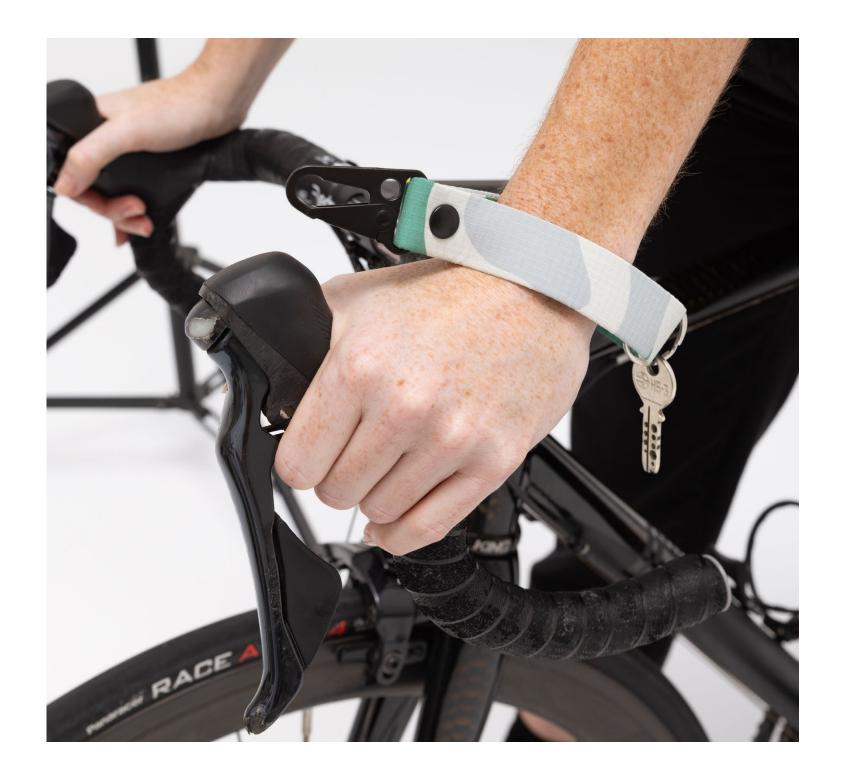

#### Notabag Keychain

Our colorful keychains are part of our smart accessories assembled to create a simpler life.

Every keychain is made from precious leftovers of our products that were too good to go.

You can use the alloy carabiner to attach it easily and safely to your bag.