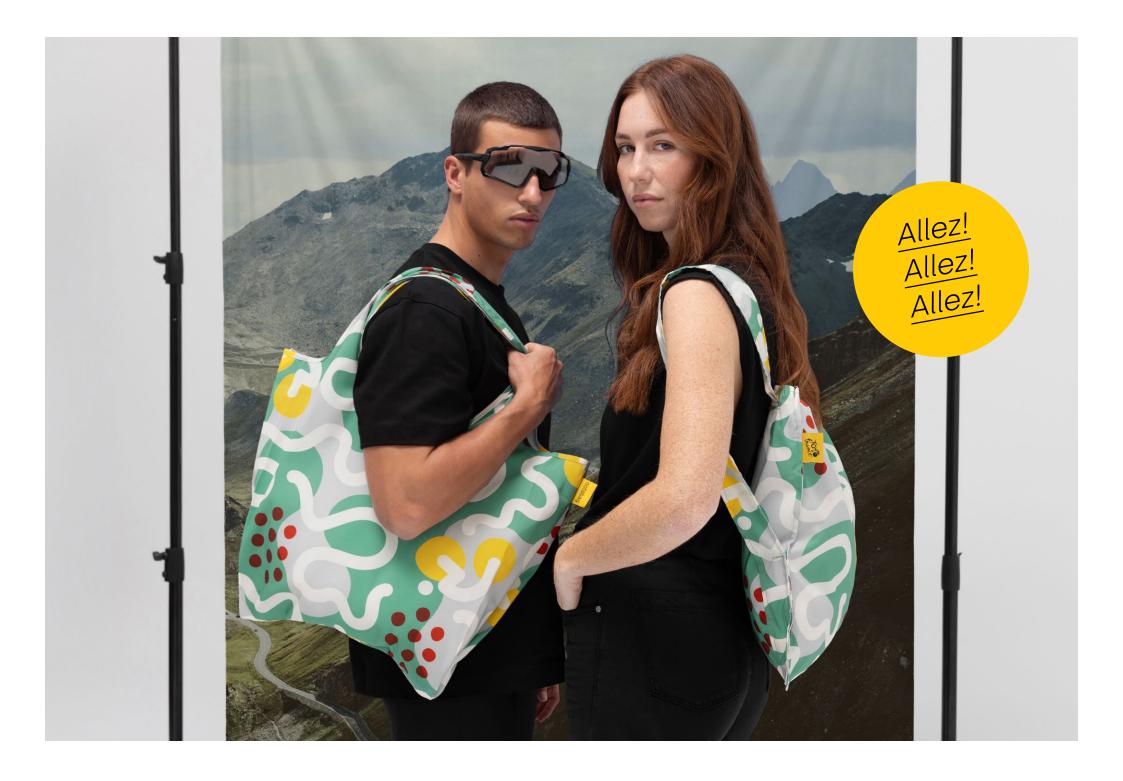

#### Notabag Original

Notabag Original is the smart combination of a bag and backpack.

It transforms with a single pull on the straps, so you can put it on your back and free your hands.

This sleek, eco-friendly tote changes the rules, adapting to everyday life; practical and flexible like no other.

#### Notabag Tote

Notabag Tote is a foldable shopping bag. It is a strong, lightweight, and water-resistant companion for your daily adventures.

Spacious and functional, it's designed for when you need extra space.