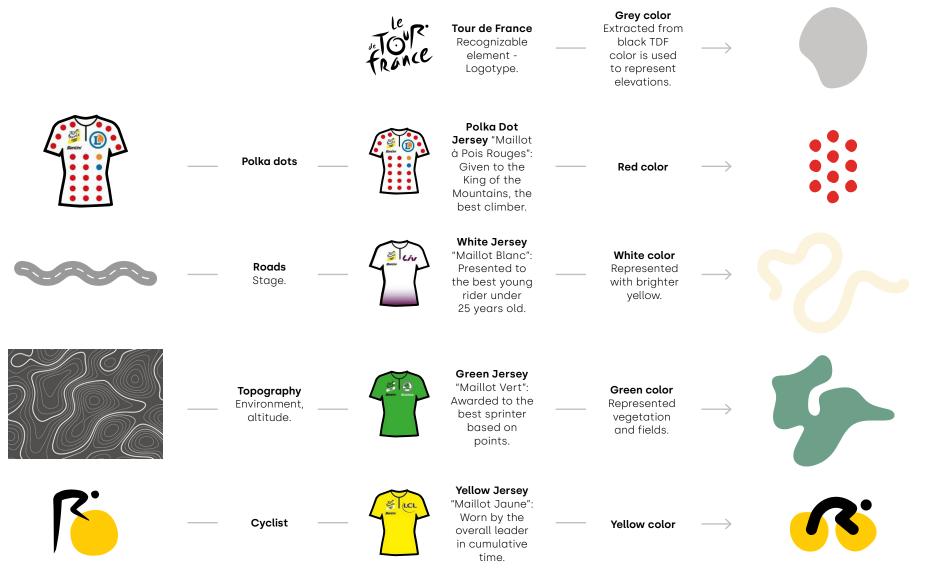

## Tour de France collection

Notabag's origins on a bicycle have led us on an incredible journey, mirroring the challenges and triumphs of a race. This collection celebrates the legendary Tour de France and bike culture.

We decided to focus on the hero of the race: **the cyclist**. After several variations we reached a version that's simple yet captures a special moment. The posture indicates focus, intensity and velocity, yet retains an approachable and playful element.

# The ride along the elements

FINAL DESIGN