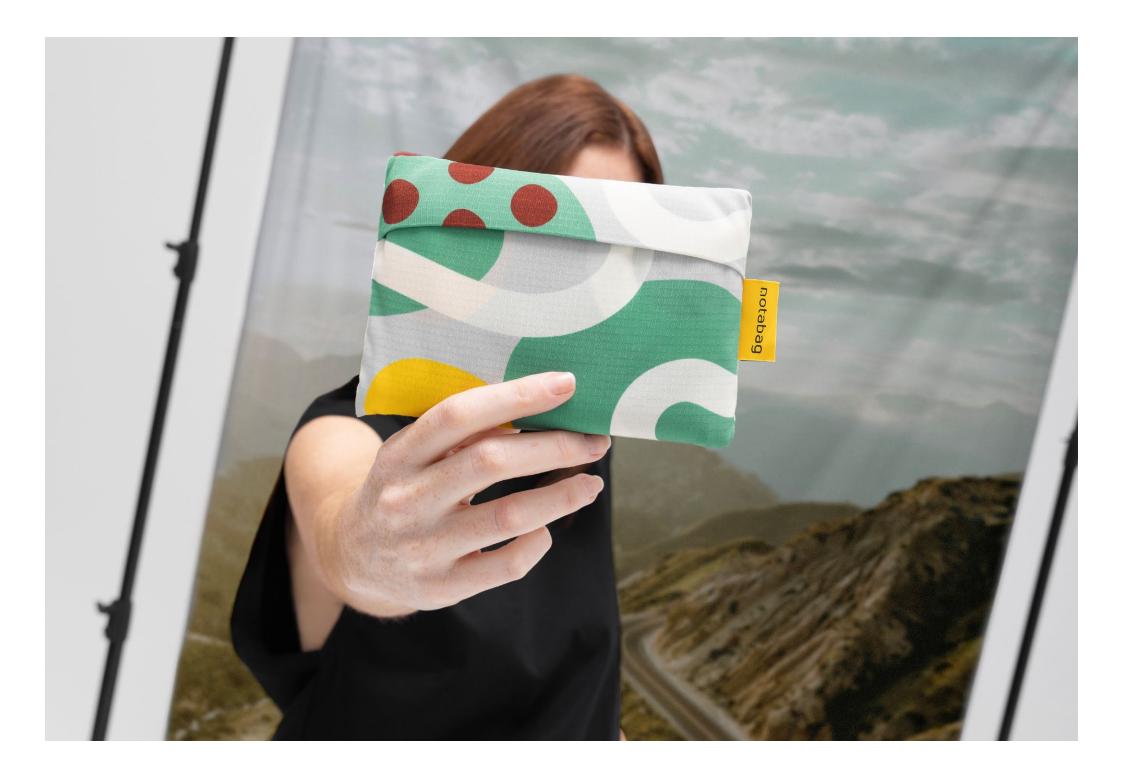

#### Notabag Crossbody Light

Crossbody Light is sized just right to fit all your essentials and keep them secure.

Wear it over your shoulder, across your body, in your hand, or around your waist. Unclip the adjustable strap to create a handy pouch.

This crossbody is so light and compact, you won't even notice you're carrying one.