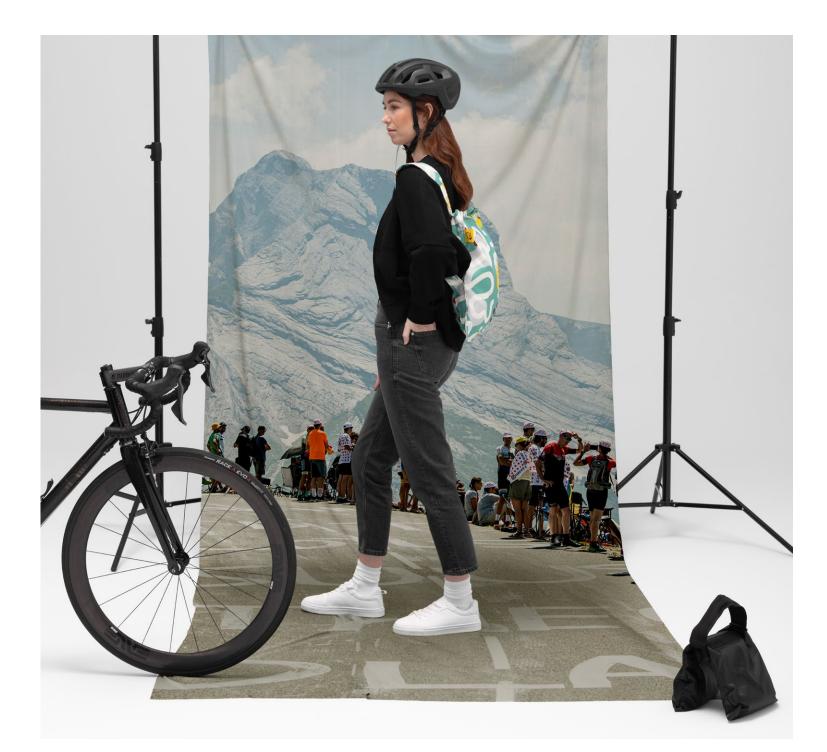

#### Notabag Original

Notabag Original is the smart combination of a bag and backpack.

It transforms with a single pull on the straps, so you can put it on your back and free your hands.

This sleek, eco-friendly tote changes the rules, adapting to everyday life; practical and flexible like no other.