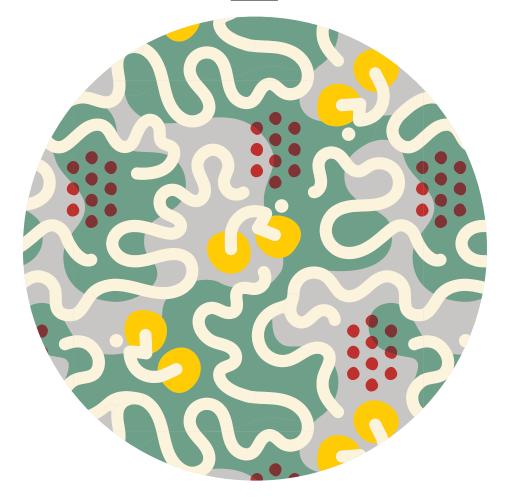

### notabag

Ready for anything. On or off bike.

### Tour de France Collection



Inspired by the most recognizable elements of the Tour de France



## Tour de France collection

Notabag's origins on a bicycle have led us on an incredible journey, mirroring the challenges and triumphs of a race. This collection celebrates the legendary Tour de France and bike culture.

We decided to focus on the hero of the race: **the cyclist**. After several variations we reached a version that's simple yet captures a special moment. The posture indicates focus, intensity and velocity, yet retains an approachable and playful element.

#### Available in:





Notabag Original

Notabag Crossbody Light

Notabag

Tote

Notabag ht Keychain



TOUR DE FRANCE PATTERN

# The ride along the elements

FINAL DESIGN





#### Notabag Original

Notabag Original is the smart combination of a bag and backpack.

It transforms with a single pull on the straps, so you can put it on your back and free your hands.

This sleek, eco-friendly tote changes the rules, adapting to everyday life; practical and flexible like no other.





#### Notabag Tote

Notabag Tote is a foldable shopping bag. It is a strong, lightweight, and water-resistant companion for your daily adventures.

Spacious and functional, it's designed for when you need extra space.

When it is not in use, it folds into its own pocket.



#### Notabag Crossbody Light

Crossbody Light is sized just right to fit all your essentials and keep them secure.

Wear it over your shoulder