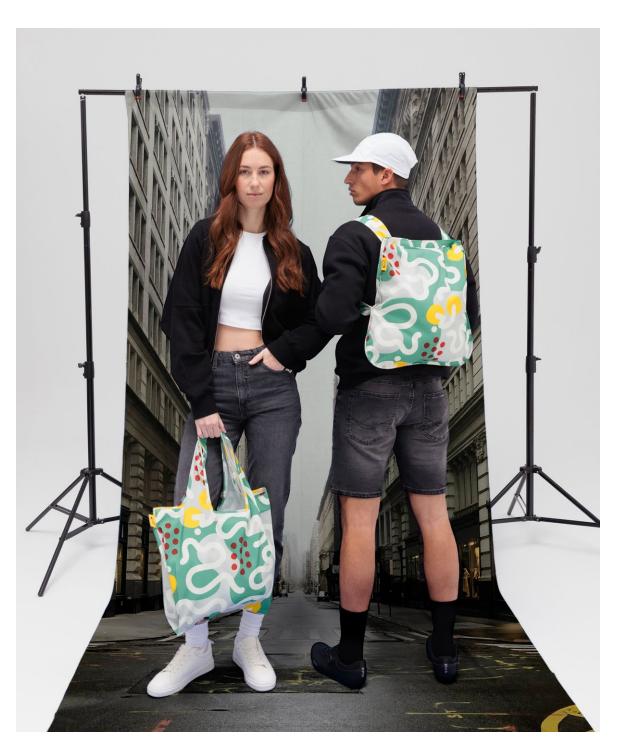

#### Notabag Original

Notabag Original is the smart combination of a bag and backpack.

It transforms with a single pull on the straps, so you can put it on your back and free your hands.

This sleek, eco-friendly tote changes the rules, adapting to everyday life; practical and flexible like no other.

#### Notabag Tote

Notabag Tote is a foldable shopping bag. It is a strong, lightweight, and water-resistant companion for your daily adventures.

Spacious and functional, it's designed for when you need extra space.

#### Notabag Crossbody Light

Crossbody Light is sized just right to fit all your essentials and keep them secure.

Wear it over your shoulder, across your body, in your hand, or around your waist. Unclip the adjustable strap to create a handy pouch.