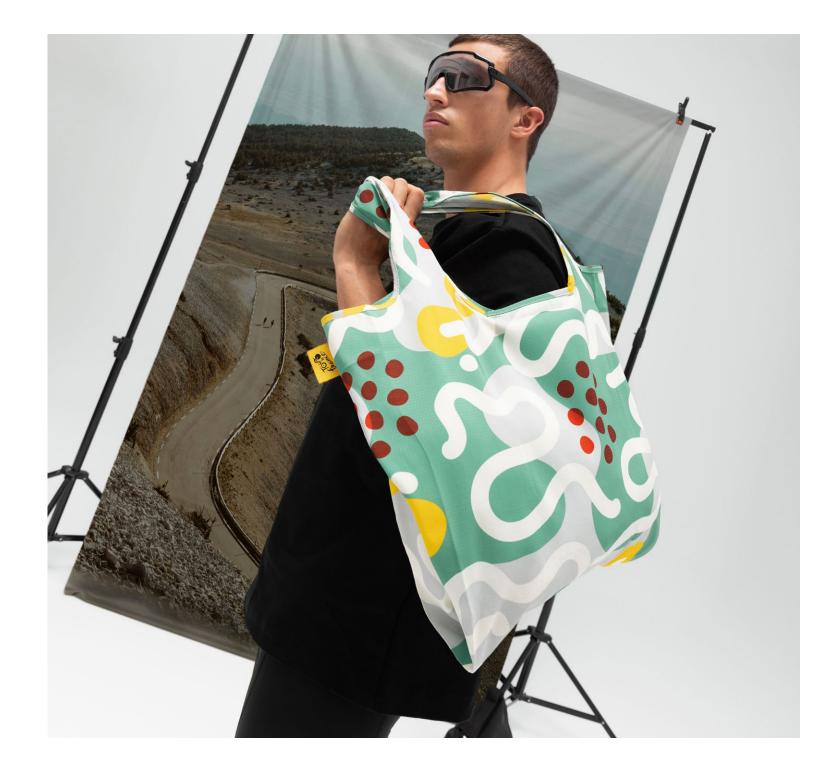

#### Notabag Tote

Notabag Tote is a foldable shopping bag. It is a strong, lightweight, and water-resistant companion for your daily adventures.

Spacious and functional, it's designed for when you need extra space.

## Tour de France collection

Notabag's origins on a bicycle have led us on an incredible journey, mirroring the challenges and triumphs of a race. This collection celebrates the legendary Tour de France and bike culture.

We decided to focus on the hero of the race: **the cyclist**. After several variations we reached a version that's simple yet captures a special moment. The posture indicates focus, intensity and velocity, yet retains an approachable and playful element.