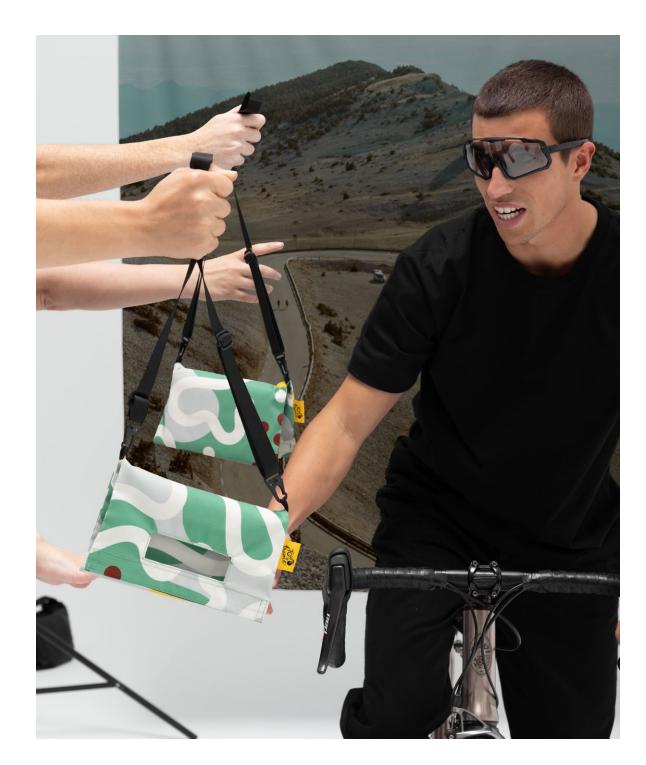

#### Notabag Crossbody Light

Crossbody Light is sized just right to fit all your essentials and keep them secure.

Wear it over your shoulder, across your body, in your hand, or around your waist. Unclip the adjustable strap to create a handy pouch.

This crossbody is so light and compact, you won't even notice you're carrying one.