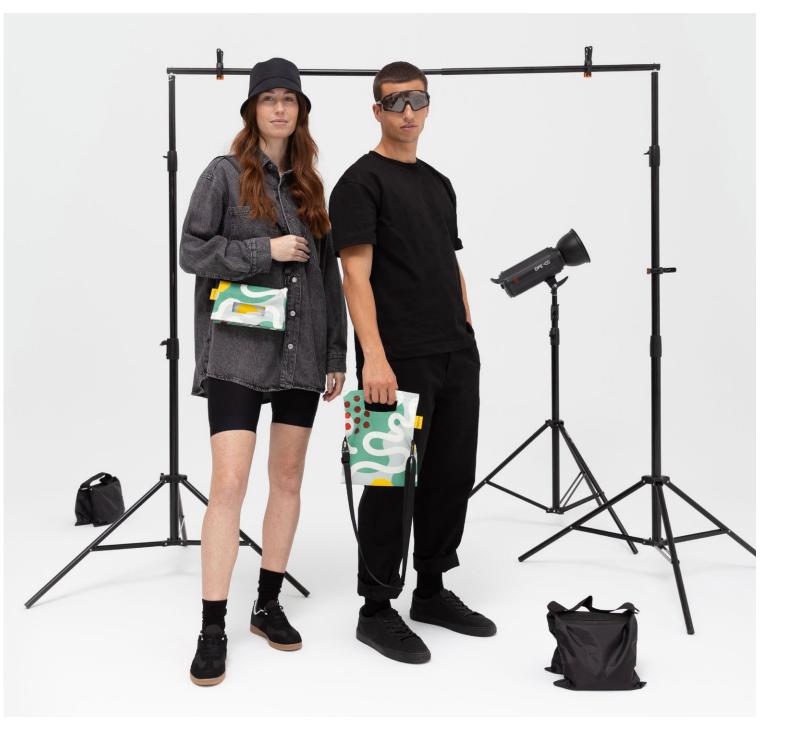

#### Available in:

Notabag Original

Notabag Crossbody Light

Notabag

Tote

Notabag ht Keychain

TOUR DE FRANCE PATTERN

#### Notabag Crossbody Light

Crossbody Light is sized just right to fit all your essentials and keep them secure.

Wear it over your shoulder, across your body, in your hand, or around your waist. Unclip the adjustable strap to create a handy pouch.

#### Notabag Keychain

Our colorful keychains are part of our smart accessories assembled to create a simpler life.

Every keychain is made from precious leftovers of our products that were too good to go.