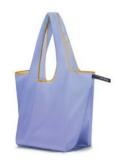

#### **Tote**

Foldable. Durable. Spacious.

### Notabag Tote

Notabag Tote is a foldable shopping bag made for daily adventures. It is a strong, lightweight, and water-resistant companion. Spacious and functional, it's designed for when you need extra space.

When it is not in use, it folds into its attached pocket. Use it, reuse it, and, most of all, have fun with it.

#### Available in these variations:

 $\rightarrow$  Original  $\rightarrow$  Recycled