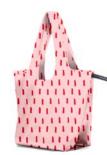

#### **Tote**

Foldable. Durable. Spacious.

### Notabag Tote

Notabag Tote is a foldable shopping bag made for daily adventures. It is a strong, lightweight, and water-resistant companion. Spacious and functional, it's designed for when you need extra space.

When it is not in use, it folds into its attached pocket. Use it, reuse it, and, most of all, have fun with it.

#### Available in these variations:

 $\rightarrow$  Original  $\rightarrow$  Recycled