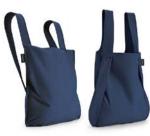

## Notabag Original

Notabag Original is the smart combination of a bag and a backpack. It transforms with a single pull on the straps, so you can put it on your back and free your hands.

Inside the bag, there is an attached pocket where you can keep your wallet or your keys. When the bag is not in use, it folds into that pocket and becomes a hand-sized pouch.

This sleek, eco-friendly bag changes the rules, adapting to everyday life; practical and flexible like no other.

#### Available in these variations:

- → Original
  - $\rightarrow$  Mini
- → Recycled → Reflective Mini
- → Reflective

GOOD DESIGN AWARD 2019