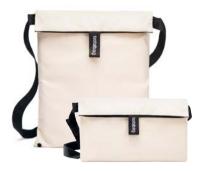

## Notabag Crossbody

Carry it over your shoulder, across your body, in your hand, or even around your waist.

It's the perfect format for your everyday accessories, and if you need extra space simply pop the buttons and unfold it to laptop size.

There's a carabiner clip for your keys, two inner pockets, and our classic multifunctional strap — all the discrete and practical details you'd expect from a Notabag.

The bag and strap materials are 100% recycled. Isn't that just what we do with plastic bottles nowadays?

### Notabag Crossbody Specifications

- → Handmade
- → Reusable
- → Water-resistant
- → Machine-washable
- → Patented design & functionality
- → Size:
  - 17.5x28cm
  - extended size: 40x28cm
- → Available materials:
  - 100% recycled PET polyester