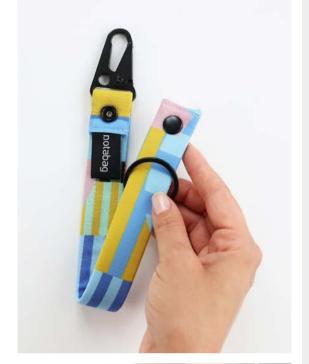

## Notabag Keychain

A smart, colorful and sustainable accessory to match your favorite Notabag or add a splash of personality to your outfit.

Created using upcycled materials from our production, the Notabag Keychain seamlessly blends style with functionality. Its convenient hook closure guarantees easy attachment to your bag, granting you fast access and secure storage.

## Notabag Keychain Specifications

- → Handmade
- → Reusable
- → Water-resistant
- → Machine-washable
- → Includes a button to open and secure it to your bag, jeans, stroller, hand wrist etc.
- → Alloy carabiner with hook closure for easy and safe attachment
- $\rightarrow$  Fits at least 10 keys
- → Size: 20,3x2,7cm
- → Available materials:
  - cotton/nylon mix
  - ripstop polyester
  - 100% recycled PET polyester