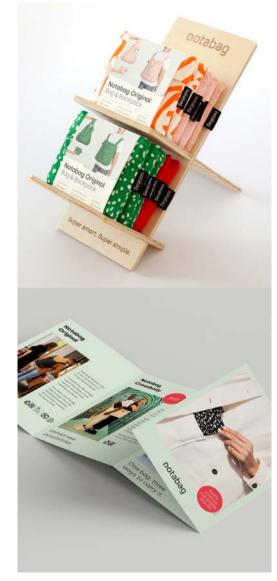

### Large 2 Sided Display

NEW PRODUCT

This two-sided display is intended to offer a modular product placement and it can be used to showcase the entire product selection at once:

- → Notabag Original
- → Notabag Tote
- → Notabag Keychain
- → Notabag Crossbody
- → Notabag Crossbody Light

The pouch trays are intended for all packaged products, such as Notabag Original, Tote, or Crossbody. The hanger is for our Keychain products. There is also an opportunity to hang an open Notabag Original on the side with the T-Shape hanger.

→ Order Now

→ Holds 41 products

 (32 pouches,
 8 keychains & 1 bag)
 → Modular parts for

 personalized presentation
 → A5 promotional card
 → 49x32x80cm
 (fully assembled)
 → Weight: 9800g

notabag

#### Promotional Brochure Set ST-KIT-BRO

→ Set of 25 brochures → 300g white kraft paper → A6 format