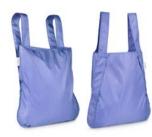

## Notabag Original

Notabag Original is the smart combination of a bag and a backpack. It transforms with a single pull on the straps, so you can put it on your back and free your hands.

Inside the bag, there is an attached pocket where you can keep your wallet or your keys. When the bag is not in use, it folds into that pocket and becomes a hand-sized pouch.

This sleek, eco-friendly bag changes the rules, adapting to everyday life; practical and flexible like no other.

#### Available in these variations:

- → Original
  - $\rightarrow$  Mini
- → Recycled → Reflective Mini
- → Reflective

GOOD DESIGN AWARD 2019