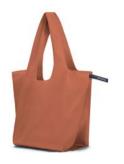

### Notabag Tote

Notabag Tote is a foldable shopping bag made for daily adventures. It is a strong, lightweight, and water-resistant companion. Spacious and functional, it's designed for when you need extra space.

When it is not in use, it folds into its attached pocket. Use it, reuse it, and, most of all, have fun with it.

#### Available in these variations:

 $\rightarrow$  Original  $\rightarrow$  Recycled

### **Notabag Tote Specifications**

- → Handmade
- → Reusable
- → Water-resistant
- → Machine-washable
- → Holds up to 20kg
- → Volume 211
- → Size:
  - 39x32,5cm high (without handles)
  - handles height: 24cm
  - pouch size: 14x11cm
- → Available materials:
  - cotton/nylon mix
  - ripstop polyester
  - 100% recycled PET polyester