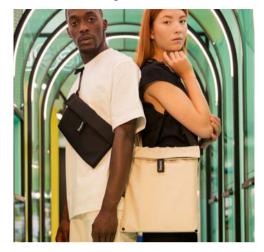

## Notabag Crossbody

Carry it over your shoulder, across your body, in your hand, or even around your waist.

It's the perfect format for your everyday accessories, and if you need extra space simply pop the buttons and unfold it to laptop size.

There's a carabiner clip for your keys, two inner pockets, and our classic multifunctional strap — all the discrete and practical details you'd expect from a Notabag.

The bag and strap materials are 100% recycled. Isn't that just what we do with plastic bottles nowadays?