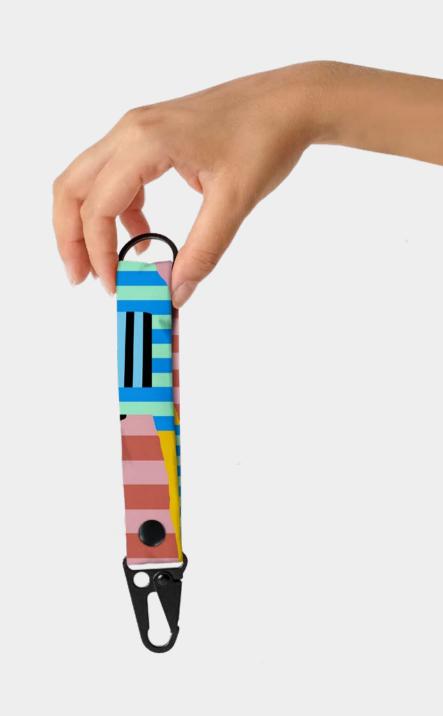

### Keychain

Smart. Colorful. Sustainable.

## Notabag Keychain

A smart, colorful and sustainable accessory to match your favorite Notabag or add a splash of personality to your outfit.

Created using upcycled materials from our production, the Notabag Keychain seamlessly blends style with functionality. Its convenient hook closure guarantees easy attachment to your bag, granting you fast access and secure storage.

Express your individuality, stay organized and keep your essentials within reach – all with one delightful accessory.

## Notabag Keychain Specifications

- → Handmade
- → Reusable
- → Water-resistant
- → Machine-washable
- → Includes a button to open and secure it to your bag, jeans, stroller, hand wrist etc.
- → Alloy carabiner with hook closure for easy and safe attachment
- $\rightarrow$  Fits at least 10 keys
- → Size: 20,3x2,7cm
- → Available materials:
  - cotton/nylon mix
  - ripstop polyester
  - 100% recycled PET polyester