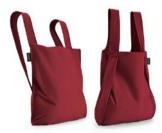

## Notabag Original

Notabag Original is the smart combination of a bag and a backpack. It transforms with a single pull on the straps, so you can put it on your back and free your hands.

Inside the bag, there is an attached pocket where you can keep your wallet or your keys. When the bag is not in use, it folds into that pocket and becomes a hand-sized pouch.

This sleek, eco-friendly bag changes the rules, adapting to everyday life; practical and flexible like no other.

## Notabag Original Specifications

- → Handmade
- → Reusable
- → Water-resistant
- → Machine-washable
- → Patented design & functionality
- → Holds up to 15kg
- → Size Original: 45x65cm open / 13x15,5cm pouch
- → Size Mini: 36x52cm open / 12,5x10,5cm pouch
- → Available materials:
  - cotton/nylon mix
  - ripstop polyester
  - 100% recycled PET polyester
  - Reflective: backside detail & strap made out of high-visibility reflective material