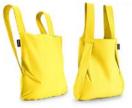

## Notabag Original

Notabag Original is the smart combination of a bag and a backpack. It transforms with a single pull on the straps, so you can put it on your back and free your hands.

Inside the bag, there is an attached pocket where you can keep your wallet or your keys. When the bag is not in use, it folds into that pocket and becomes a hand-sized pouch.

#### Available in these variations:

- → Original
  - $\rightarrow$  Mini
- → Recycled → Reflective Mini
- → Reflective

GOOD DESIGN AWARD 2019