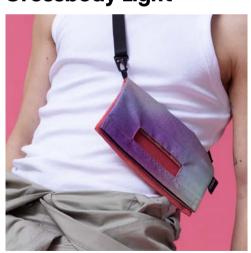

## Notabag Crossbody Light

Crossbody Light is a mini addition to our beloved crossbody collection. Sized to fit your essentials and keep them secure at all times.

Wear it over your shoulder, across your body, in your hand, or even around your waist. Unclip the adjustable strap to create a handy pouch. For extra space, simply grab it by the handle to expand its size.

This crossbody is so light and compact, you won't even notice you're carrying one.

### Notabag Crossbody Light Specifications

- → Handmade
- → Reusable
- → Water-resistant
- → Machine-washable
- → Size:
  - 21x13cm
  - extended size: 21x27cm
- → Available materials:
  - ripstop polyester
  - 100% recycled PET polyester Strap material:
  - polyester webbing