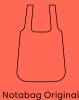

## Notabag Original

Notabag Original is the smart combination of a bag and a backpack. It transforms with a single pull on the straps, so you can put it on your back and free your hands.

Inside the bag, there is an attached pocket where you can keep your wallet or your keys. When the bag is not in use, it folds into that pocket and becomes a hand-sized pouch.

This sleek, eco-friendly bag changes the rules, adapting to everyday life; practical and flexible like no other.