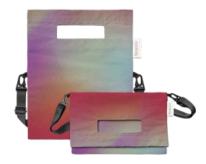

## Notabag Crossbody Light

Crossbody Light is a mini addition to our beloved crossbody collection. Sized to fit your essentials and keep them secure at all times.

Wear it over your shoulder, across your body, in your hand, or even around your waist. Unclip the adjustable strap to create a handy pouch. For extra space, simply grab it by the handle to expand its size.

This crossbody is so light and compact, you won't even notice you're carrying one.

### Notabag Crossbody Light Specifications

- → Handmade
- → Reusable
- → Water-resistant
- → Machine-washable
- → Size:
  - 21x13cm
  - extended size: 21x27cm
- → Available materials:
  - ripstop polyester
  - 100% recycled PET polyester Strap material:
  - polyester webbing