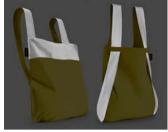

#### Crossbody

Minimal. Convertible. Recycled.

## Notabag Crossbody

Carry it over your shoulder, across your body, in your hand, or even around your waist.

It's the perfect format for your everyday accessories, and if you need extra space simply pop the buttons and unfold it to laptop size.

There's a carabiner clip for your keys, two inner pockets, and our classic multifunctional strap — all the discrete and practical details you'd expect from a Notabag.

The bag and strap materials are 100% recycled. Isn't that just what we do with plastic bottles nowadays?