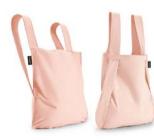

## Notabag Original

Notabag Original is the smart combination of a bag and a backpack. It transforms with a single pull on the straps, so you can put it on your back and free your hands.

Inside the bag, there is an attached pocket where you can keep your wallet or your keys. When the bag is not in use, it folds into that pocket and becomes a hand-sized pouch.

This sleek, eco-friendly bag changes the rules, adapting to everyday life; practical and flexible like no other.

## Notabag Original Specifications

- → Handmade
- → Reusable
- → Water-resistant
- → Machine-washable
- → Patented design & functionality
- → Holds up to 15kg
- → Size Original: 45x65cm open / 13x15,5cm pouch
- → Size Mini: 36x52cm open / 12,5x10,5cm pouch
- → Available materials:
  - cotton/nylon mix
  - ripstop polyester
  - 100% recycled PET polyester
  - Reflective: backside detail & strap made out of high-visibility reflective material