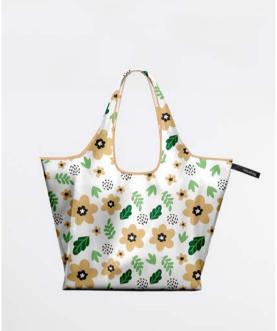

### Notabag Tote

Notabag Tote is a foldable shopping bag made for daily adventures. It is a strong, lightweight, and water-resistant companion. Spacious and functional, it's designed for when you need extra space.

When it is not in use, it folds into its attached pocket. Use it, reuse it, and, most of all, have fun with it.

#### Available in these variations:

 $\rightarrow$  Original  $\rightarrow$  Recycled