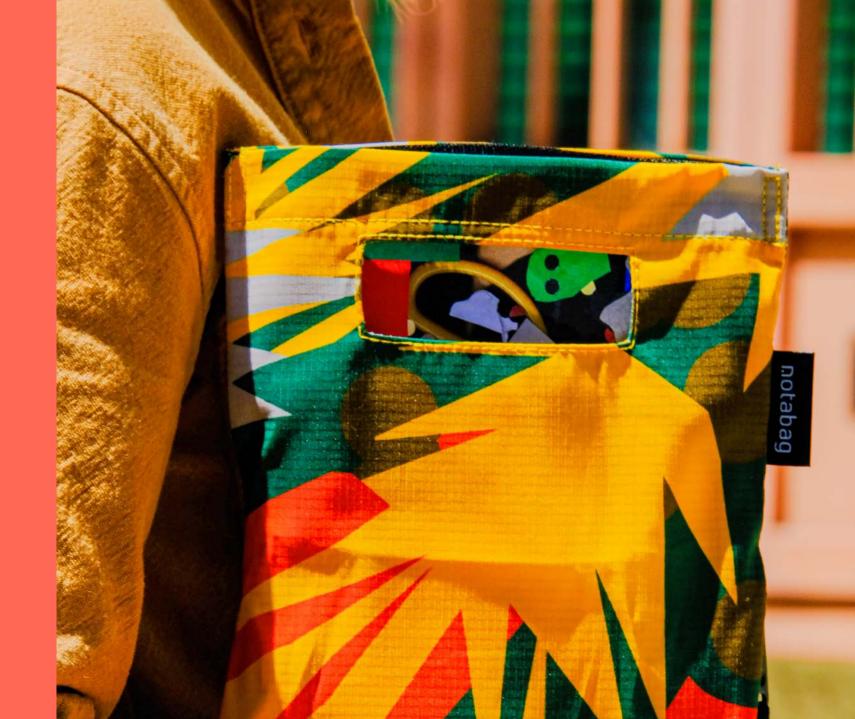

## Notabag Keychain

A smart, colorful and sustainable accessory to match your favorite Notabag or add a splash of personality to your outfit.

Created using upcycled materials from our production, the Notabag Keychain seamlessly blends style with functionality. Its convenient hook closure guarantees easy attachment to your bag, granting you fast access and secure storage.

Express your individuality, stay organized and keep your essentials within reach – all with one delightful accessory.