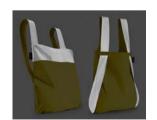

## Notabag Original

Notabag Original is the smart combination of a bag and a backpack. It transforms with a single pull on the straps, so you can put it on your back and free your hands.

Inside the bag, there is an attached pocket where you can keep your wallet or your keys. When the bag is not in use, it folds into that pocket and becomes a hand-sized pouch.

#### Available in these variations:

- → Original
  - $\rightarrow$  Mini
- → Recycled → Reflective Mini
- → Reflective

GOOD DESIGN AWARD 2019