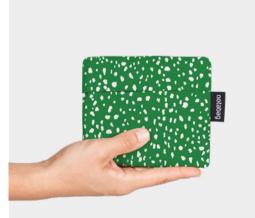

## Notabag Original

Notabag Original is the smart combination of a bag and a backpack. It transforms with a single pull on the straps, so you can put it on your back and free your hands.

Inside the bag, there is an attached pocket where you can keep your wallet or your keys. When the bag is not in use, it folds into that pocket and becomes a hand-sized pouch.