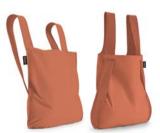

Notabag Rose SKU: NB-O-RE

Notabag Forrest Green SKU: NB-O-FG

Notabag Olive SKU: NB-O-OE

Notabag Terracotta SKU: NB-O-TA

Notabag Sand SKU: NB-O-SD

**Notabag Golden** SKU: NB-O-GNY

Notabag Grey/Black SKU: NB-OT-GB