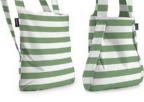

#### **Tote**

Foldable. Durable. Spacious.

### Notabag Tote

Notabag Tote is a foldable shopping bag made for daily adventures. It is a strong, lightweight, and water-resistant companion. Spacious and functional, it's designed for when you need extra space.

When it is not in use, it folds into its attached pocket. Use it, reuse it, and, most of all, have fun with it.