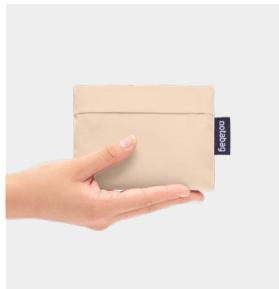

### Notabag Tote

Notabag Tote is a foldable shopping bag made for daily adventures. It is a strong, lightweight, and water-resistant companion. Spacious and functional, it's designed for when you need extra space.

When it is not in use, it folds into its attached pocket. Use it, reuse it, and, most of all, have fun with it.

### **Notabag Tote Specifications**

- → Handmade
- → Reusable
- → Water-resistant
- → Machine-washable
- → Holds up to 20kg
- → Volume 211
- → Size:
  - 39x32,5cm high (without handles)
  - handles height: 24cm
  - pouch size: 14x11cm
- → Available materials:
  - cotton/nylon mix
  - ripstop polyester
  - 100% recycled PET polyester