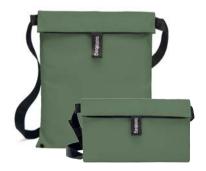

## Notabag Crossbody

Carry it over your shoulder, across your body, in your hand, or even around your waist.

It's the perfect format for your everyday accessories, and if you need extra space simply pop the buttons and unfold it to laptop size.

There's a carabiner clip for your keys, two inner pockets, and our classic multifunctional strap — all the discrete and practical details you'd expect from a Notabag.

The bag and strap materials are 100% recycled. Isn't that just what we do with plastic bottles nowadays?

### Notabag Crossbody Specifications

- → Handmade
- → Reusable
- → Water-resistant
- → Machine-washable
- → Patented design & functionality
- → Size:
  - 17.5x28cm
  - extended size: 40x28cm
- → Available materials:
  - 100% recycled PET polyester