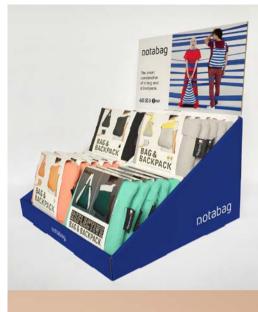

#### **Cardboard Display**

SKU: POS-D

- → Holds 20 products
- → Cardboard with matte finish
- → 33x42x32cm (LxWxH)
- → Weight: 590g
- → Free with first order