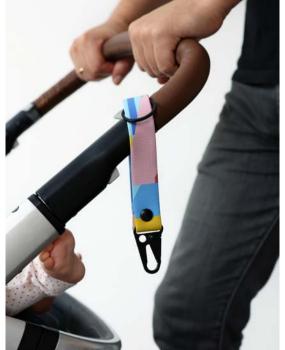

## Notabag Keychain

A smart, colorful and sustainable accessory to match your favorite Notabag or add a splash of personality to your outfit.

Created using upcycled materials from our production, the Notabag Keychain seamlessly blends style with functionality. Its convenient hook closure guarantees easy attachment to your bag, granting you fast access and secure storage.

Express your individuality, stay organized and keep your essentials within reach – all with one delightful accessory.

## Notabag Keychain Specifications

- → Handmade
- → Reusable
- → Water-resistant
- → Machine-washable
- → Includes a button to open and secure it to your bag, jeans, stroller, hand wrist etc.
- → Alloy carabiner with hook closure for easy and safe attachment
- $\rightarrow$  Fits at least 10 keys
- → Size: 20,3x2,7cm
- → Available materials:
  - cotton/nylon mix
  - ripstop polyester
  - 100% recycled PET polyester