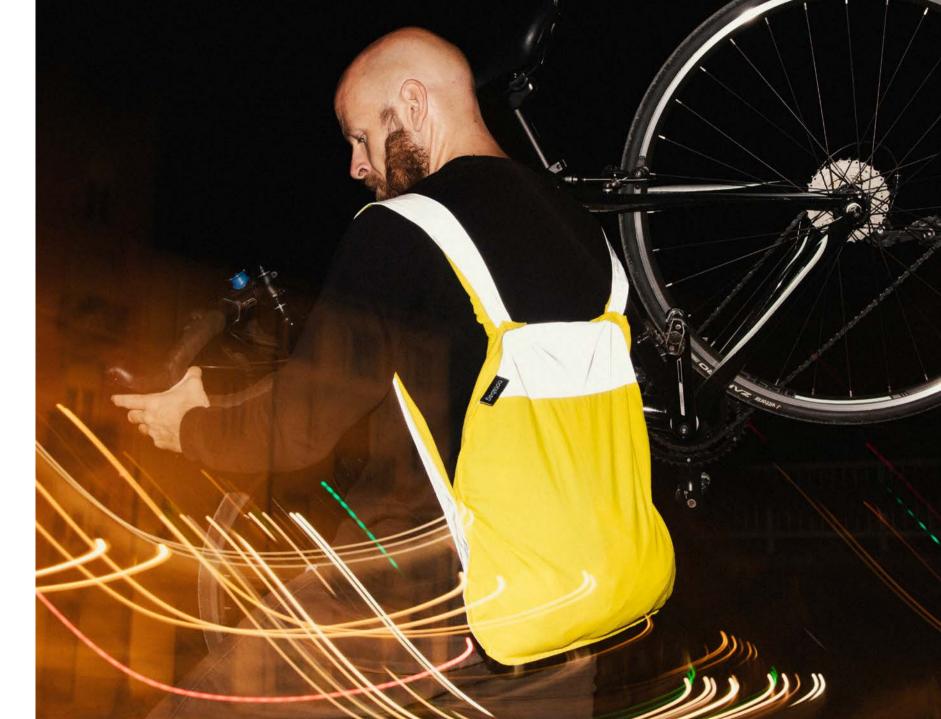

## Notabag Original

Notabag Original is the smart combination of a bag and a backpack. It transforms with a single pull on the straps, so you can put it on your back and free your hands.

Inside the bag, there is an attached pocket where you can keep your wallet or your keys. When the bag is not in use, it folds into that pocket and becomes a hand-sized pouch.

This sleek, eco-friendly bag changes the rules, adapting to everyday life; practical and flexible like no other.