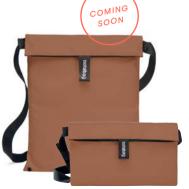

### **Crossbody Light**

Light. Convertible. Essential.

## Notabag Crossbody Light

Crossbody Light is a mini addition to our beloved crossbody collection. Sized to fit your essentials and keep them secure at all times.

Wear it over your shoulder, across your body, in your hand, or even around your waist. Unclip the adjustable strap to create a handy pouch. For extra space, simply grab it by the handle to expand its size.

This crossbody is so light and compact, you won't even notice you're carrying one.