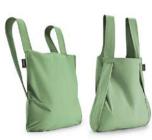

→ Order Now

Notabag Crossbody Cream

SKU: NB-CB-CM
RECYCLED

Notabag Crossbody Black

SKU: NB-CB-BK
RECYCLED

Notabag Crossbody Navy Blue SKU: NB-CB-NB

**RECYCLED** 

Notabag Crossbody
Fern Green
SKU: NB-CB-FG
RECYCLED