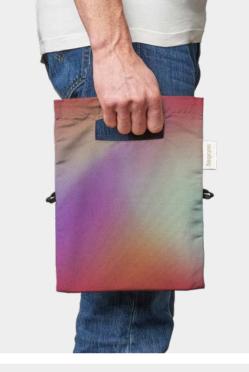

## Notabag Crossbody

Carry it over your shoulder, across your body, in your hand, or even around your waist.

It's the perfect format for your everyday accessories, and if you need extra space simply pop the buttons and unfold it to laptop size.

There's a carabiner clip for your keys, two inner pockets, and our classic multifunctional strap — all the discrete and practical details you'd expect from a Notabag.

The bag and strap materials are 100% recycled. Isn't that just what we do with plastic bottles nowadays?