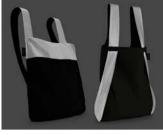

#### Crossbody

Minimal. Convertible. Recycled.

## Notabag Crossbody

Carry it over your shoulder, across your body, in your hand, or even around your waist.

It's the perfect format for your everyday accessories, and if you need extra space simply pop the buttons and unfold it to laptop size.

There's a carabiner clip for your keys, two inner pockets, and our classic multifunctional strap — all the discrete and practical details you'd expect from a Notabag.

The bag and strap materials are 100% recycled. Isn't that just what we do with plastic bottles nowadays?