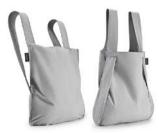

## Notabag Original

Notabag Original is the smart combination of a bag and a backpack. It transforms with a single pull on the straps, so you can put it on your back and free your hands.

Inside the bag, there is an attached pocket where you can keep your wallet or your keys. When the bag is not in use, it folds into that pocket and becomes a hand-sized pouch.

This sleek, eco-friendly bag changes the rules, adapting to everyday life; practical and flexible like no other.

#### Available in these variations:

- → Original
  - $\rightarrow$  Mini
- → Recycled → Reflective Mini
- → Reflective

GOOD DESIGN AWARD 2019