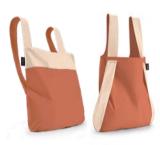

## Notabag Original

Notabag Original is the smart combination of a bag and a backpack. It transforms with a single pull on the straps, so you can put it on your back and free your hands.

Inside the bag, there is an attached pocket where you can keep your wallet or your keys. When the bag is not in use, it folds into that pocket and becomes a hand-sized pouch.

This sleek, eco-friendly bag changes the rules, adapting to everyday life; practical and flexible like no other.

#### Available in these variations:

- → Original
  - $\rightarrow$  Mini
- → Recycled → Reflective Mini
- → Reflective

GOOD DESIGN AWARD 2019