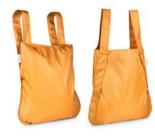

## Notabag Original

Notabag Original is the smart combination of a bag and a backpack. It transforms with a single pull on the straps, so you can put it on your back and free your hands.

Inside the bag, there is an attached pocket where you can keep your wallet or your keys. When the bag is not in use, it folds into that pocket and becomes a hand-sized pouch.

This sleek, eco-friendly bag changes the rules, adapting to everyday life; practical and flexible like no other.

#### Available in these variations:

- → Original
  - $\rightarrow$  Mini
- → Recycled → Reflective Mini
- → Reflective

GOOD DESIGN AWARD 2019