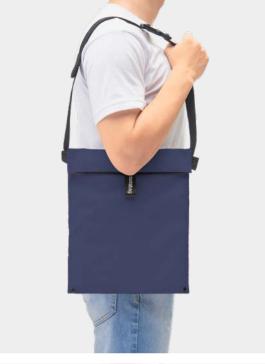

## Notabag Crossbody

Carry it over your shoulder, across your body, in your hand, or even around your waist.

It's the perfect format for your everyday accessories, and if you need extra space simply pop the buttons and unfold it to laptop size.

There's a carabiner clip for your keys, two inner pockets, and our classic multifunctional strap — all the discrete and practical details you'd expect from a Notabag.

The bag and strap materials are 100% recycled. Isn't that just what we do with plastic bottles nowadays?