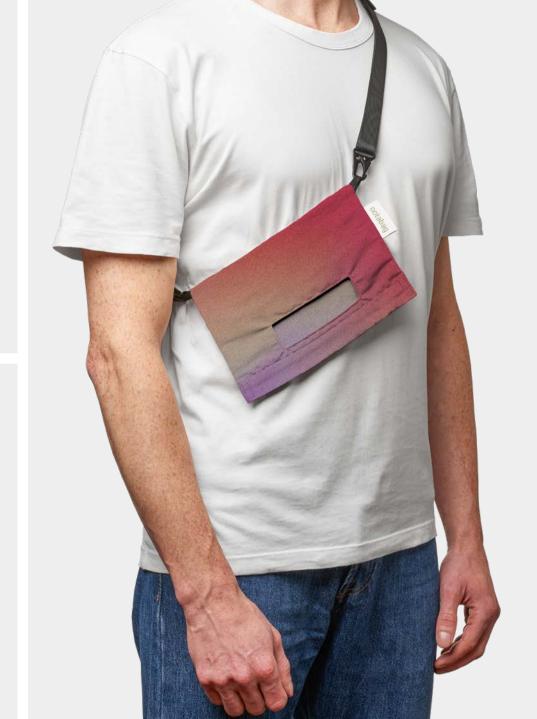

## Notabag Crossbody

Carry it over your shoulder, across your body, in your hand, or even around your waist.

It's the perfect format for your everyday accessories, and if you need extra space simply pop the buttons and unfold it to laptop size.

There's a carabiner clip for your keys, two inner pockets, and our classic multifunctional strap — all the discrete and practical details you'd expect from a Notabag.

The bag and strap materials are 100% recycled. Isn't that just what we do with plastic bottles nowadays?

### Notabag Crossbody Specifications

- → Handmade
- → Reusable
- → Water-resistant
- → Machine-washable
- → Patented design & functionality
- → Size:
  - 17.5x28cm
  - extended size: 40x28cm
- → Available materials:
  - 100% recycled PET polyester