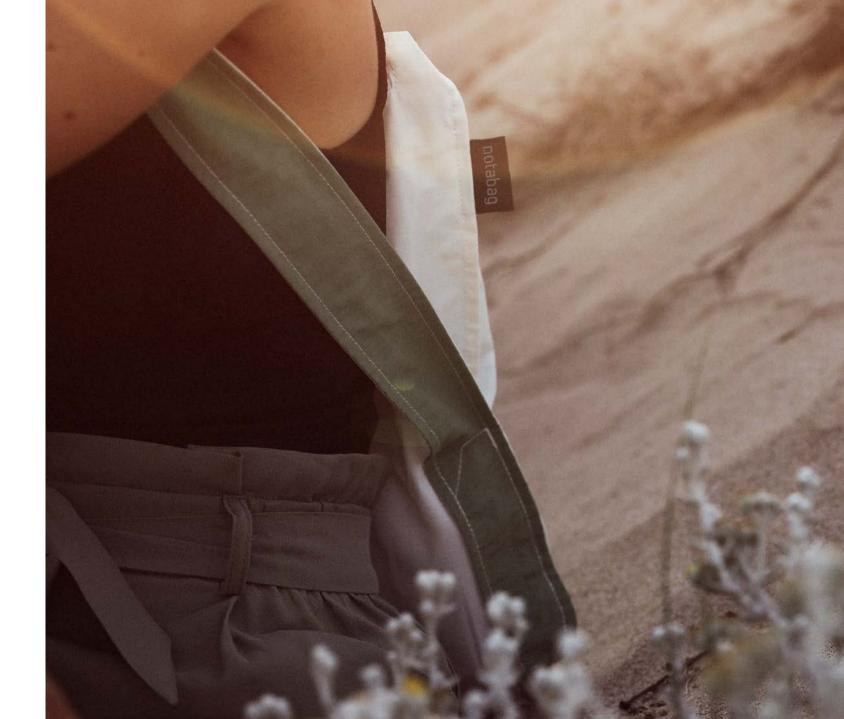

## Notabag Original

Notabag Original is the smart combination of a bag and a backpack. It transforms with a single pull on the straps, so you can put it on your back and free your hands.

Inside the bag, there is an attached pocket where you can keep your wallet or your keys. When the bag is not in use, it folds into that pocket and becomes a hand-sized pouch.

This sleek, eco-friendly bag changes the rules, adapting to everyday life; practical and flexible like no other.