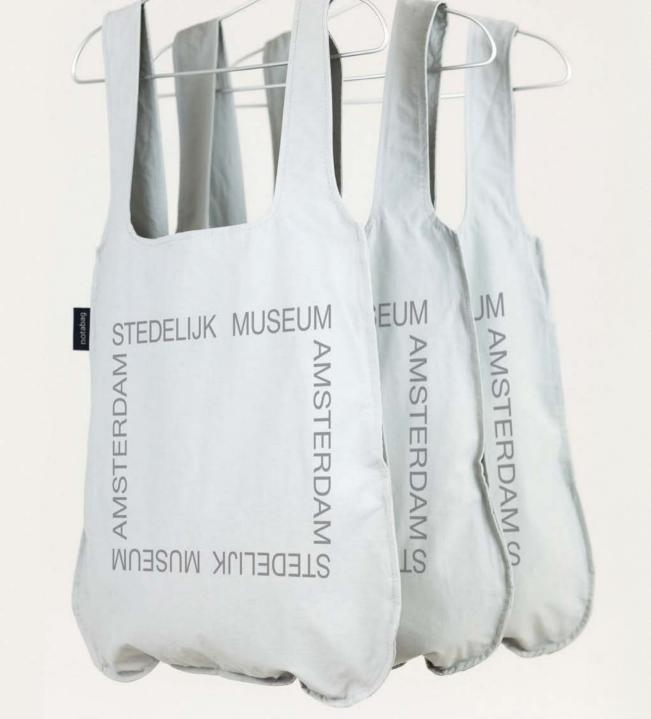

#### **Tote**

Foldable. Durable. Spacious.

### Notabag Tote

Notabag Tote is a foldable shopping bag made for daily adventures. It is a strong, lightweight, and water-resistant companion. Spacious and functional, it's designed for when you need extra space.

When it is not in use, it folds into its attached pocket. Use it, reuse it, and, most of all, have fun with it.

#### Available in these variations:

 $\rightarrow$  Original  $\rightarrow$  Recycled

### **Notabag Tote Specifications**

- → Handmade
- → Reusable
- → Water-resistant
- → Machine-washable
- → Holds up to 20kg
- → Volume 211
- → Size:
  - 39x32,5cm high (without handles)
  - handles height: 24cm
  - pouch size: 14x11cm
- → Available materials:
  - cotton/nylon mix
  - ripstop polyester
  - 100% recycled PET polyester