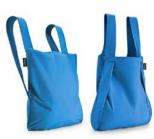

## Notabag Original

Notabag Original is the smart combination of a bag and a backpack. It transforms with a single pull on the straps, so you can put it on your back and free your hands.

Inside the bag, there is an attached pocket where you can keep your wallet or your keys. When the bag is not in use, it folds into that pocket and becomes a hand-sized pouch.

This sleek, eco-friendly bag changes the rules, adapting to everyday life; practical and flexible like no other.

## Notabag Original Specifications

- → Handmade
- → Reusable
- → Water-resistant
- → Machine-washable
- → Patented design & functionality
- → Holds up to 15kg
- → Size Original: 45x65cm open / 13x15,5cm pouch
- → Size Mini: 36x52cm open / 12,5x10,5cm pouch
- → Available materials:
  - cotton/nylon mix
  - ripstop polyester
  - 100% recycled PET polyester
  - Reflective: backside detail & strap made out of high-visibility reflective material