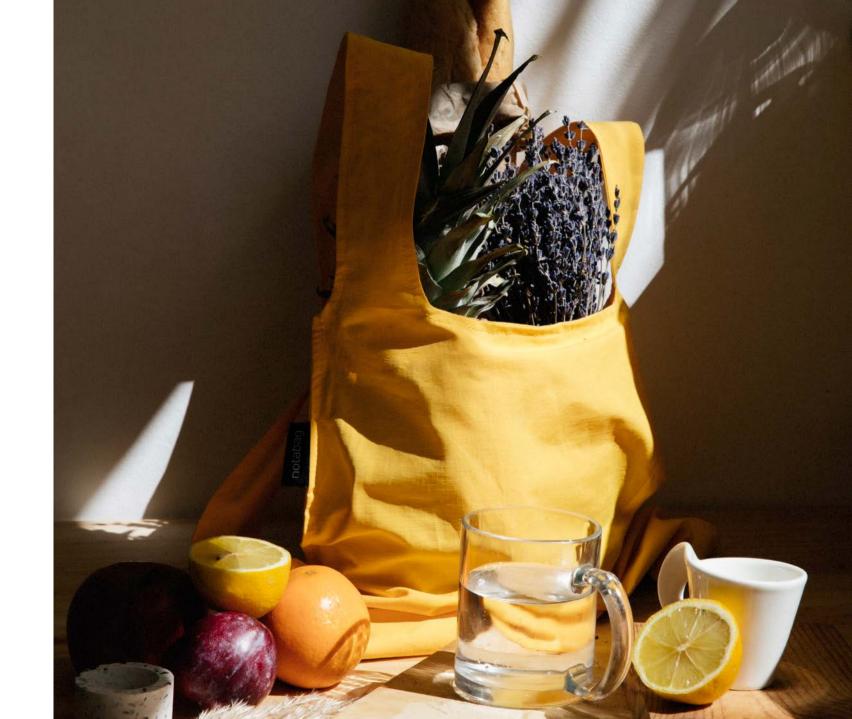

#### **Tote**

Foldable. Durable. Spacious.

### Notabag Tote

Notabag Tote is a foldable shopping bag made for daily adventures. It is a strong, lightweight, and water-resistant companion. Spacious and functional, it's designed for when you need extra space.

When it is not in use, it folds into its attached pocket. Use it, reuse it, and, most of all, have fun with it.