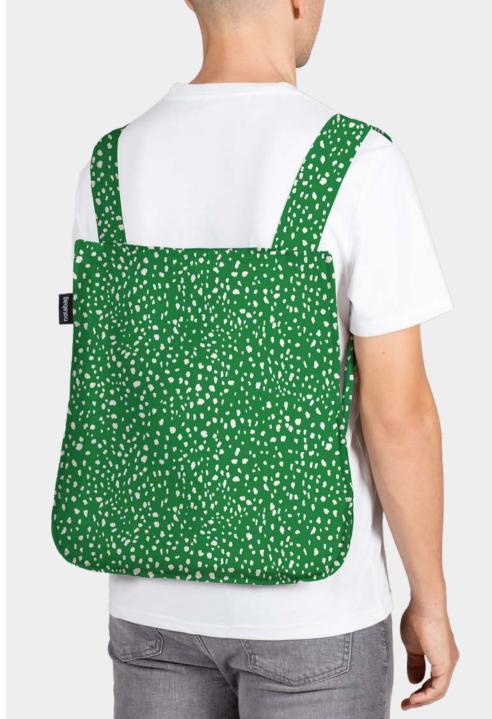

## Notabag Original

Notabag Original is the smart combination of a bag and a backpack. It transforms with a single pull on the straps, so you can put it on your back and free your hands.

Inside the bag, there is an attached pocket where you can keep your wallet or your keys. When the bag is not in use, it folds into that pocket and becomes a hand-sized pouch.

This sleek, eco-friendly bag changes the rules, adapting to everyday life; practical and flexible like no other.