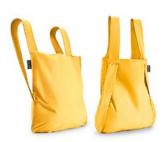

## Notabag Original

Notabag Original is the smart combination of a bag and a backpack. It transforms with a single pull on the straps, so you can put it on your back and free your hands.

Inside the bag, there is an attached pocket where you can keep your wallet or your keys. When the bag is not in use, it folds into that pocket and becomes a hand-sized pouch.

This sleek, eco-friendly bag changes the rules, adapting to everyday life; practical and flexible like no other.

#### Available in these variations:

- → Original
  - $\rightarrow$  Mini
- → Recycled → Reflective Mini
- → Reflective

GOOD DESIGN AWARD 2019