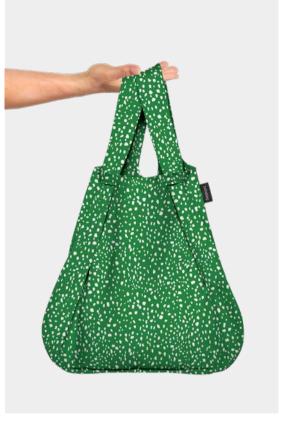

## Notabag Original

Notabag Original is the smart combination of a bag and a backpack. It transforms with a single pull on the straps, so you can put it on your back and free your hands.

Inside the bag, there is an attached pocket where you can keep your wallet or your keys. When the bag is not in use, it folds into that pocket and becomes a hand-sized pouch.

This sleek, eco-friendly bag changes the rules, adapting to everyday life; practical and flexible like no other.