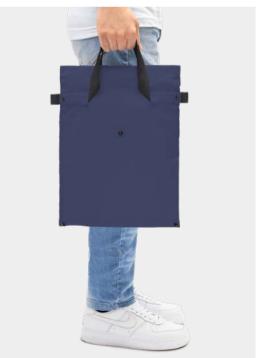

## Notabag Crossbody

Carry it over your shoulder, across your body, in your hand, or even around your waist.

It's the perfect format for your everyday accessories, and if you need extra space simply pop the buttons and unfold it to laptop size.

There's a carabiner clip for your keys, two inner pockets, and our classic multifunctional strap — all the discrete and practical details you'd expect from a Notabag.

The bag and strap materials are 100% recycled. Isn't that just what we do with plastic bottles nowadays?