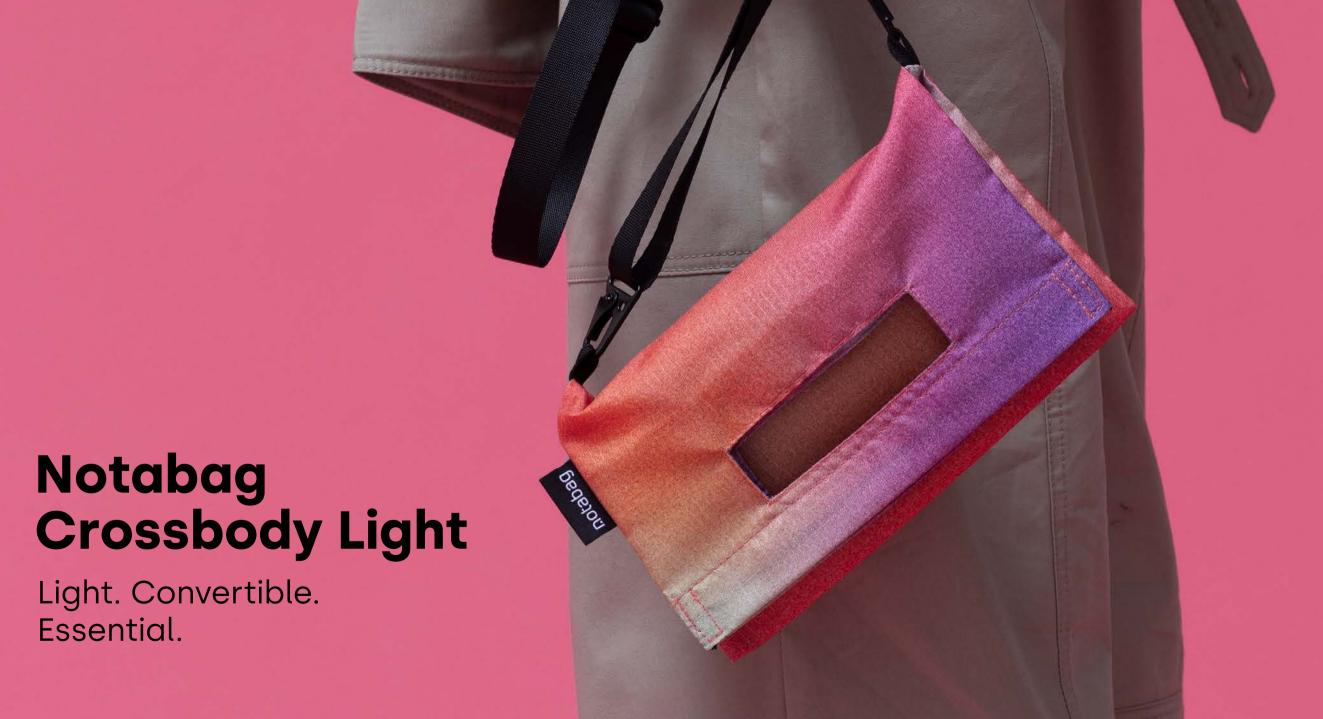

### **Crossbody Light**

Light. Convertible. Essential.

## Notabag Crossbody Light

Crossbody Light is a mini addition to our beloved crossbody collection. Sized to fit your essentials and keep them secure at all times.

Wear it over your shoulder, across your body, in your hand, or even around your waist. Unclip the adjustable strap to create a handy pouch. For extra space, simply grab it by the handle to expand its size.

This crossbody is so light and compact, you won't even notice you're carrying one.

### Notabag Crossbody Light Specifications

- → Handmade
- → Reusable
- → Water-resistant
- → Machine-washable
- → Size:
  - 21x13cm
  - extended size: 21x27cm
- → Available materials:
  - ripstop polyester
  - 100% recycled PET polyester Strap material:
  - polyester webbing