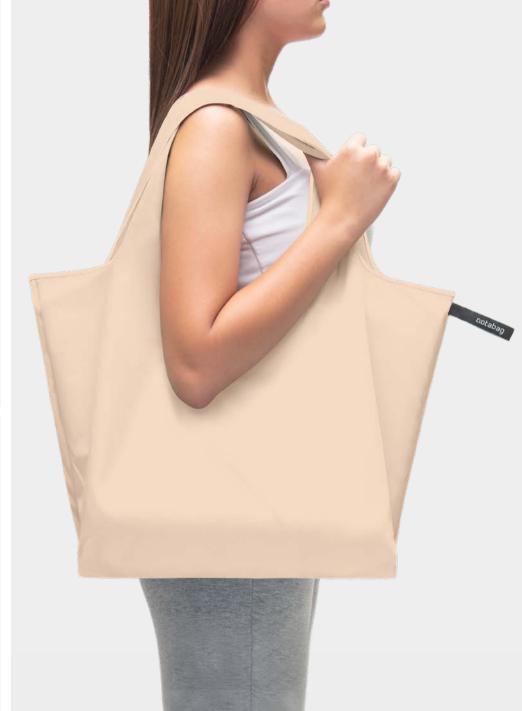

### Notabag Tote

Notabag Tote is a foldable shopping bag made for daily adventures. It is a strong, lightweight, and water-resistant companion. Spacious and functional, it's designed for when you need extra space.

When it is not in use, it folds into its attached pocket. Use it, reuse it, and, most of all, have fun with it.

### **Notabag Tote Specifications**

- → Handmade
- → Reusable
- → Water-resistant
- → Machine-washable
- → Holds up to 20kg
- → Volume 211
- → Size:
  - 39x32,5cm high (without handles)
  - handles height: 24cm
  - pouch size: 14x11cm
- → Available materials:
  - cotton/nylon mix
  - ripstop polyester
  - 100% recycled PET polyester