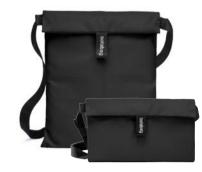

## Notabag Crossbody

Carry it over your shoulder, across your body, in your hand, or even around your waist.

It's the perfect format for your everyday accessories, and if you need extra space simply pop the buttons and unfold it to laptop size.

There's a carabiner clip for your keys, two inner pockets, and our classic multifunctional strap — all the discrete and practical details you'd expect from a Notabag.

The bag and strap materials are 100% recycled. Isn't that just what we do with plastic bottles nowadays?

### Notabag Crossbody Specifications

- → Handmade
- → Reusable
- → Water-resistant
- → Machine-washable
- → Patented design & functionality
- → Size:
  - 17.5x28cm
  - extended size: 40x28cm
- → Available materials:
  - 100% recycled PET polyester