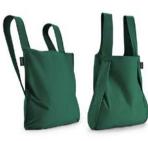

Notabag Rose SKU: NB-O-RE

Notabag Forrest Green SKU: NB-O-FG

Notabag Olive SKU: NB-O-OE

Notabag Terracotta SKU: NB-O-TA

Notabag Sand SKU: NB-O-SD

**Notabag Golden** SKU: NB-O-GNY

Notabag Grey/Black SKU: NB-OT-GB