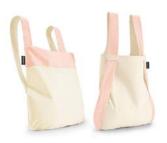

## Notabag Original

Notabag Original is the smart combination of a bag and a backpack. It transforms with a single pull on the straps, so you can put it on your back and free your hands.

Inside the bag, there is an attached pocket where you can keep your wallet or your keys. When the bag is not in use, it folds into that pocket and becomes a hand-sized pouch.

This sleek, eco-friendly bag changes the rules, adapting to everyday life; practical and flexible like no other.

#### Available in these variations:

- → Original
  - $\rightarrow$  Mini
- → Recycled → Reflective Mini
- → Reflective

GOOD DESIGN AWARD 2019