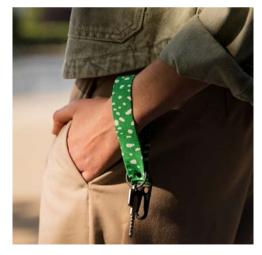

## Notabag Keychain

A smart, colorful and sustainable accessory to match your favorite Notabag or add a splash of personality to your outfit.

Created using upcycled materials from our production, the Notabag Keychain seamlessly blends style with functionality. Its convenient hook closure guarantees easy attachment to your bag, granting you fast access and secure storage.

Express your individuality, stay organized and keep your essentials within reach – all with one delightful accessory.