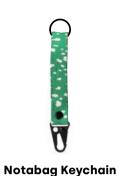

### Keychain

Smart. Colorful. Sustainable.

## Notabag Keychain

A smart, colorful and sustainable accessory to match your favorite Notabag or add a splash of personality to your outfit.

Created using upcycled materials from our production, the Notabag Keychain seamlessly blends style with functionality. Its convenient hook closure guarantees easy attachment to your bag, granting you fast access and secure storage.

Express your individuality, stay organized and keep your essentials within reach – all with one delightful accessory.

## Notabag Keychain Specifications

- → Handmade
- → Reusable
- → Water-resistant
- → Machine-washable
- → Includes a button to open and secure it to your bag, jeans, stroller, hand wrist etc.
- → Alloy carabiner with hook closure for easy and safe attachment
- $\rightarrow$  Fits at least 10 keys
- → Size: 20,3x2,7cm
- → Available materials:
  - cotton/nylon mix
  - ripstop polyester
  - 100% recycled PET polyester