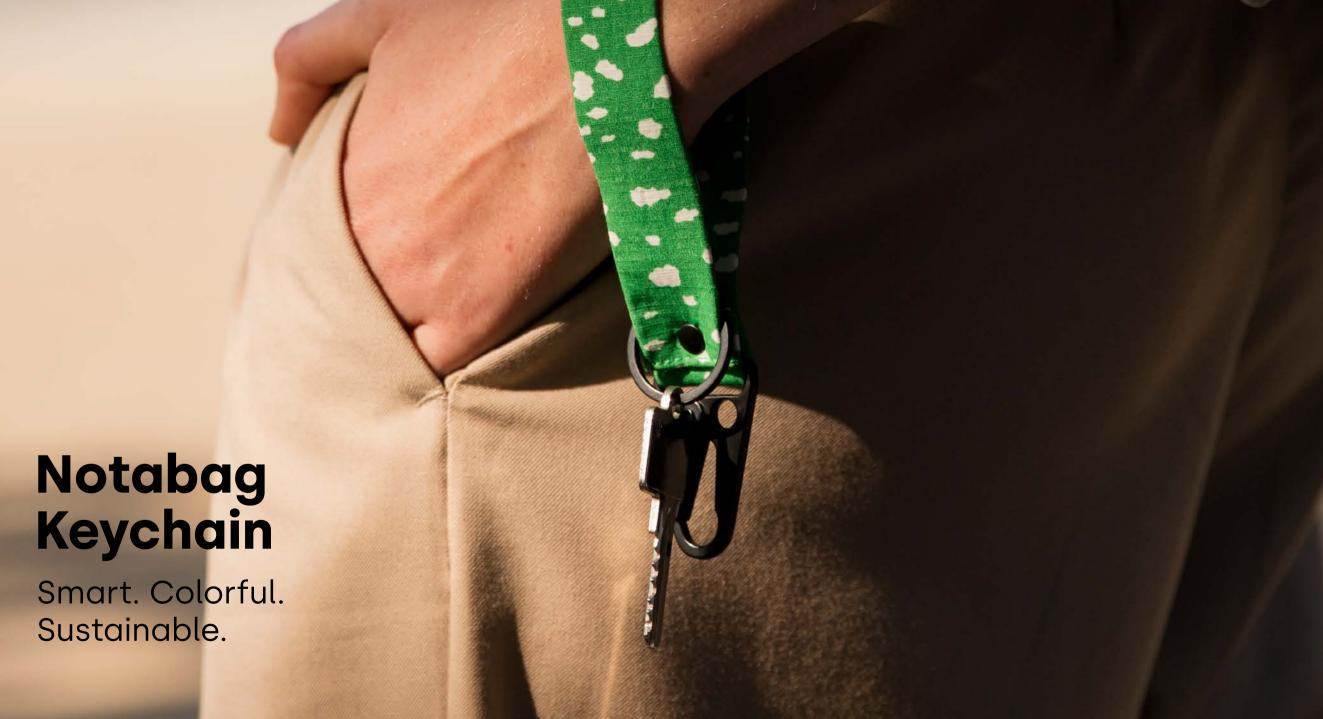

## Notabag Keychain

A smart, colorful and sustainable accessory to match your favorite Notabag or add a splash of personality to your outfit.

Created using upcycled materials from our production, the Notabag Keychain seamlessly blends style with functionality. Its convenient hook closure guarantees easy attachment to your bag, granting you fast access and secure storage.

Express your individuality, stay organized and keep your essentials within reach – all with one delightful accessory.

## Notabag Keychain Specifications

- → Handmade
- → Reusable
- → Water-resistant
- → Machine-washable
- → Includes a button to open and secure it to your bag, jeans, stroller, hand wrist etc.
- → Alloy carabiner with hook closure for easy and safe attachment
- $\rightarrow$  Fits at least 10 keys
- → Size: 20,3x2,7cm
- → Available materials:
  - cotton/nylon mix
  - ripstop polyester
  - 100% recycled PET polyester