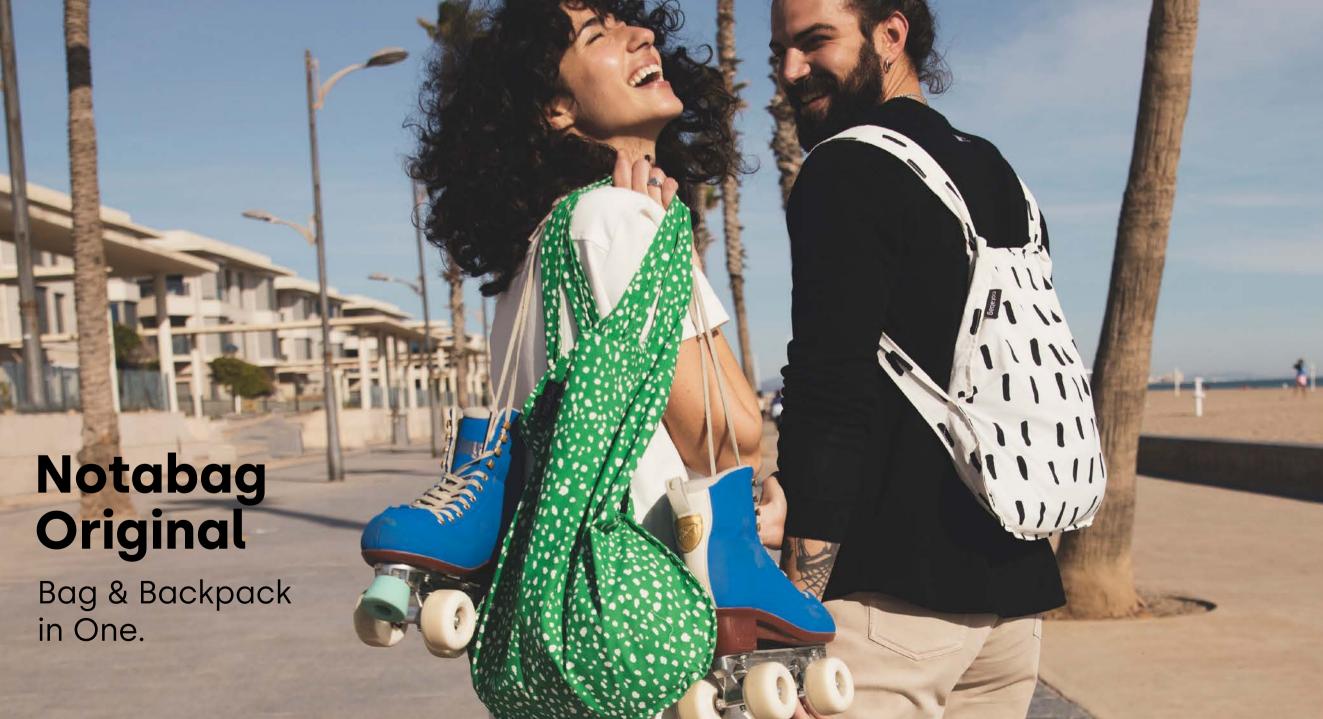

#### **Original**

Bag & Backpack in One.

## Notabag Original

Notabag Original is the smart combination of a bag and a backpack. It transforms with a single pull on the straps, so you can put it on your back and free your hands.

Inside the bag, there is an attached pocket where you can keep your wallet or your keys. When the bag is not in use, it folds into that pocket and becomes a hand-sized pouch.

This sleek, eco-friendly bag changes the rules, adapting to everyday life; practical and flexible like no other.