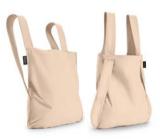

Notabag Sand/Terracotta SKU: NB-OT-ST

**Notabag Yellow/Grey** SKU: NB-OT-YG

Notabag Rose/Raw SKU: NB-OT-RR

**Notabag Recycled** Black SKU: NB-RE-BK **RECYCLED** 

**Notabag Recycled** Cornflower SKU: NB-RE-CR **RECYCLED** 