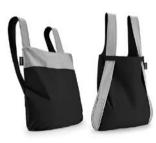

## Notabag Original

Notabag Original is the smart combination of a bag and a backpack. It transforms with a single pull on the straps, so you can put it on your back and free your hands.

Inside the bag, there is an attached pocket where you can keep your wallet or your keys. When the bag is not in use, it folds into that pocket and becomes a hand-sized pouch.

This sleek, eco-friendly bag changes the rules, adapting to everyday life; practical and flexible like no other.

#### Available in these variations:

- → Original
  - $\rightarrow$  Mini
- → Recycled → Reflective Mini
- → Reflective

GOOD DESIGN AWARD 2019