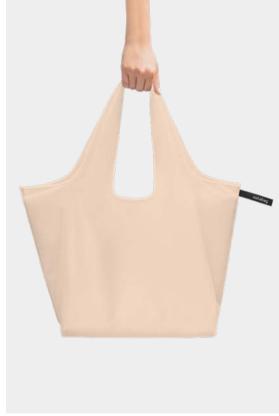

#### **Tote**

Foldable. Durable. Spacious.

### Notabag Tote

Notabag Tote is a foldable shopping bag made for daily adventures. It is a strong, lightweight, and water-resistant companion. Spacious and functional, it's designed for when you need extra space.

When it is not in use, it folds into its attached pocket. Use it, reuse it, and, most of all, have fun with it.