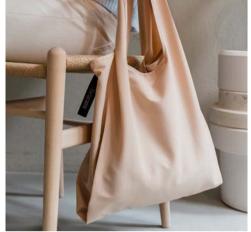

### Notabag Tote

Notabag Tote is a foldable shopping bag made for daily adventures. It is a strong, lightweight, and water-resistant companion. Spacious and functional, it's designed for when you need extra space.

When it is not in use, it folds into its attached pocket. Use it, reuse it, and, most of all, have fun with it.

#### Available in these variations:

 $\rightarrow$  Original  $\rightarrow$  Recycled