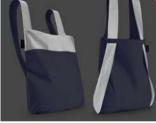

## Notabag Original

Notabag Original is the smart combination of a bag and a backpack. It transforms with a single pull on the straps, so you can put it on your back and free your hands.

Inside the bag, there is an attached pocket where you can keep your wallet or your keys. When the bag is not in use, it folds into that pocket and becomes a hand-sized pouch.

This sleek, eco-friendly bag changes the rules, adapting to everyday life; practical and flexible like no other.

#### Available in these variations:

- → Original
  - $\rightarrow$  Mini
- → Recycled → Reflective Mini
- → Reflective

GOOD DESIGN AWARD 2019