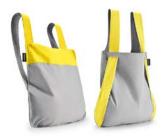

## Notabag Original

Notabag Original is the smart combination of a bag and a backpack. It transforms with a single pull on the straps, so you can put it on your back and free your hands.

Inside the bag, there is an attached pocket where you can keep your wallet or your keys. When the bag is not in use, it folds into that pocket and becomes a hand-sized pouch.

This sleek, eco-friendly bag changes the rules, adapting to everyday life; practical and flexible like no other.

#### Available in these variations:

- → Original
  - $\rightarrow$  Mini
- → Recycled → Reflective Mini
- → Reflective

GOOD DESIGN AWARD 2019