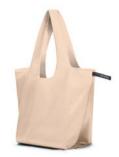

### Notabag Tote

Notabag Tote is a foldable shopping bag made for daily adventures. It is a strong, lightweight, and water-resistant companion. Spacious and functional, it's designed for when you need extra space.

When it is not in use, it folds into its attached pocket. Use it, reuse it, and, most of all, have fun with it.

#### Available in these variations:

 $\rightarrow$  Original  $\rightarrow$  Recycled

### **Notabag Tote Specifications**

- → Handmade
- → Reusable
- → Water-resistant
- → Machine-washable
- → Holds up to 20kg
- → Volume 211
- → Size:
  - 39x32,5cm high (without handles)
  - handles height: 24cm
  - pouch size: 14x11cm
- → Available materials:
  - cotton/nylon mix
  - ripstop polyester
  - 100% recycled PET polyester