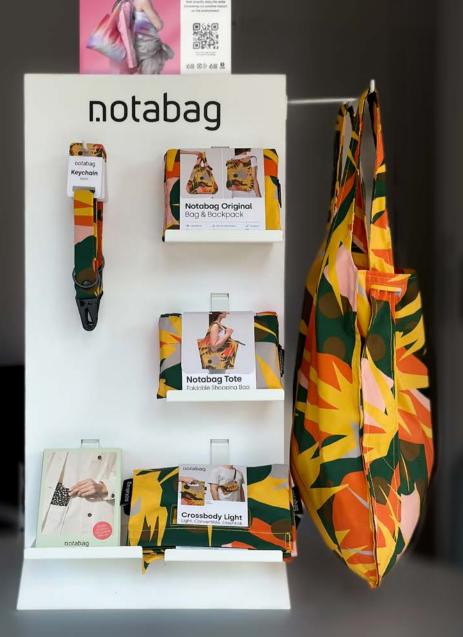

### Large 2 Sided Display

NEW PRODUCT

This two-sided display is intended to offer a modular product placement and it can be used to showcase the entire product selection at once:

- → Notabag Original
- → Notabag Tote
- → Notabag Keychain
- → Notabag Crossbody
- → Notabag Crossbody Light

The pouch trays are intended for all packaged products, such as Notabag Original, Tote, or Crossbody. The hanger is for our Keychain products. There is also an opportunity to hang an open Notabag Original on the side with the T-Shape hanger.

→ Order Now

→ Holds 41 products

 (32 pouches,
 8 keychains & 1 bag)
 → Modular parts for

 personalized presentation
 → A5 promotional card
 → 49x32x80cm
 (fully assembled)
 → Weight: 9800g

notabag