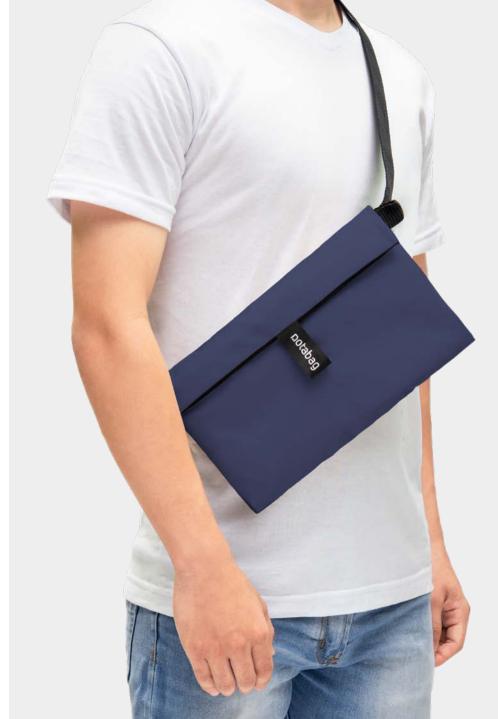

## Notabag Crossbody

Carry it over your shoulder, across your body, in your hand, or even around your waist.

It's the perfect format for your everyday accessories, and if you need extra space simply pop the buttons and unfold it to laptop size.

There's a carabiner clip for your keys, two inner pockets, and our classic multifunctional strap — all the discrete and practical details you'd expect from a Notabag.

The bag and strap materials are 100% recycled. Isn't that just what we do with plastic bottles nowadays?