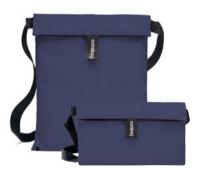

## Notabag Crossbody

Carry it over your shoulder, across your body, in your hand, or even around your waist.

It's the perfect format for your everyday accessories, and if you need extra space simply pop the buttons and unfold it to laptop size.

There's a carabiner clip for your keys, two inner pockets, and our classic multifunctional strap — all the discrete and practical details you'd expect from a Notabag.

The bag and strap materials are 100% recycled. Isn't that just what we do with plastic bottles nowadays?

### Notabag Crossbody Specifications

- → Handmade
- → Reusable
- → Water-resistant
- → Machine-washable
- → Patented design & functionality
- → Size:
  - 17.5x28cm
  - extended size: 40x28cm
- → Available materials:
  - 100% recycled PET polyester