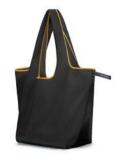

### Notabag Tote

Notabag Tote is a foldable shopping bag made for daily adventures. It is a strong, lightweight, and water-resistant companion. Spacious and functional, it's designed for when you need extra space.

When it is not in use, it folds into its attached pocket. Use it, reuse it, and, most of all, have fun with it.

#### Available in these variations:

 $\rightarrow$  Original  $\rightarrow$  Recycled

### **Notabag Tote Specifications**

- → Handmade
- → Reusable
- → Water-resistant
- → Machine-washable
- → Holds up to 20kg
- → Volume 211
- → Size:
  - 39x32,5cm high (without handles)
  - handles height: 24cm
  - pouch size: 14x11cm
- → Available materials:
  - cotton/nylon mix
  - ripstop polyester
  - 100% recycled PET polyester