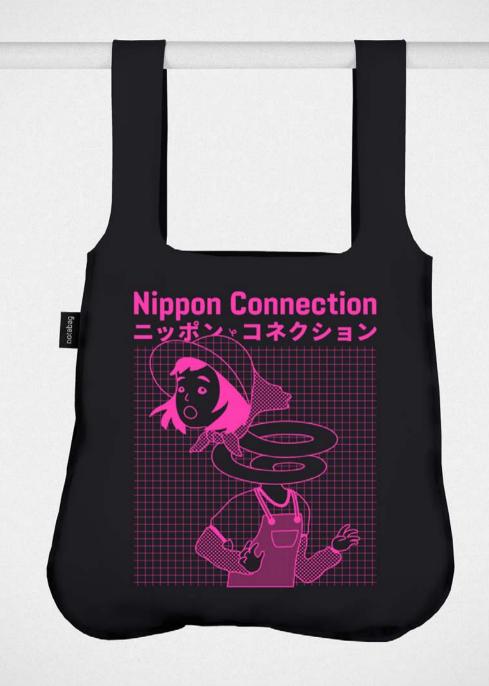

### Macarena Luzi - Spark

Macarena Luzi is a Los Angeles-based artist known for her vibrant collages and illustrations in art, fashion, and commercial design. Her work is infused with a pop aesthetic and bold colors.

Macarena explores big shapes, bold colors, and dynamic movement, capturing a sense of play and opportunity. The energetic forms create a sort of organized chaos, resembling fireworks in the sky, inviting excitement and change.

#### Available in:

Notabag Keychain

→ Order Now