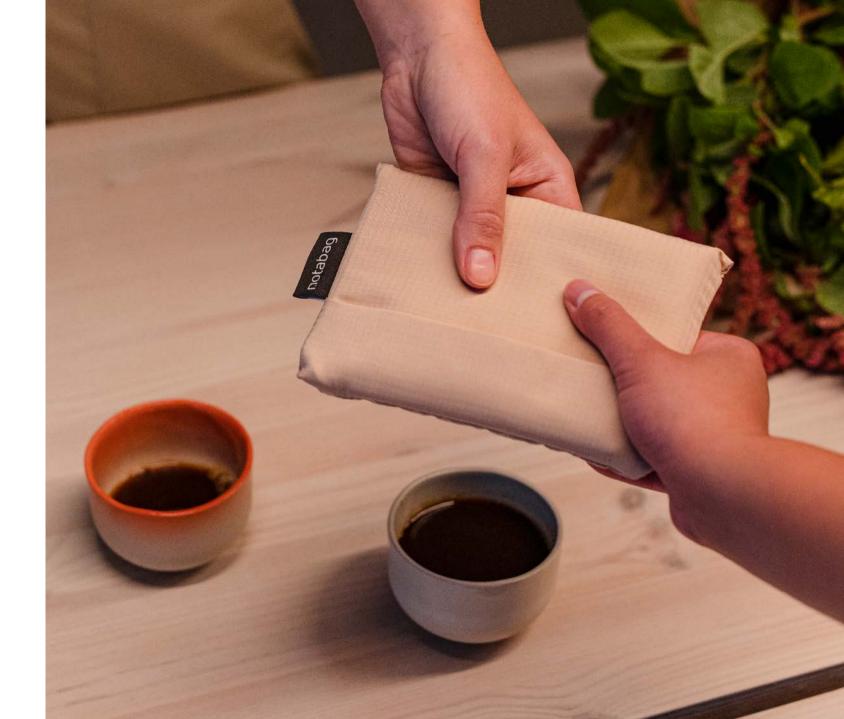

## Notabag Crossbody Light

Crossbody Light is a mini addition to our beloved crossbody collection. Sized to fit your essentials and keep them secure at all times.

Wear it over your shoulder, across your body, in your hand, or even around your waist. Unclip the adjustable strap to create a handy pouch. For extra space, simply grab it by the handle to expand its size.

This crossbody is so light and compact, you won't even notice you're carrying one.