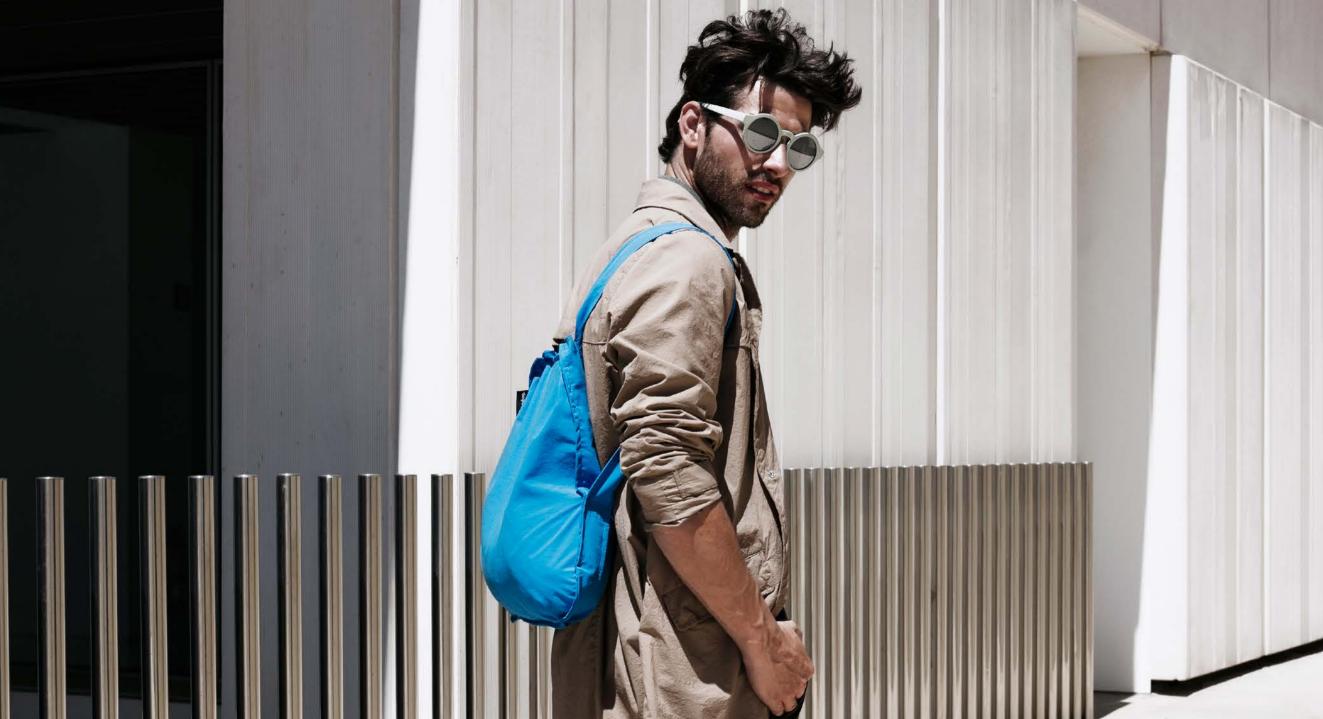

## Notabag Original

Notabag Original is the smart combination of a bag and a backpack. It transforms with a single pull on the straps, so you can put it on your back and free your hands.

Inside the bag, there is an attached pocket where you can keep your wallet or your keys. When the bag is not in use, it folds into that pocket and becomes a hand-sized pouch.

This sleek, eco-friendly bag changes the rules, adapting to everyday life; practical and flexible like no other.

#### Available in these variations:

- → Original
  - $\rightarrow$  Mini
- → Recycled → Reflective Mini
- → Reflective

GOOD DESIGN AWARD 2019