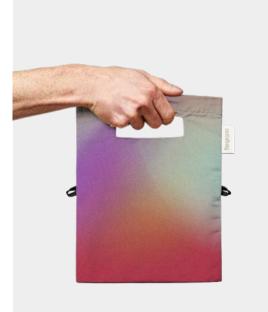

## Notabag Crossbody

Carry it over your shoulder, across your body, in your hand, or even around your waist.

It's the perfect format for your everyday accessories, and if you need extra space simply pop the buttons and unfold it to laptop size.

There's a carabiner clip for your keys, two inner pockets, and our classic multifunctional strap — all the discrete and practical details you'd expect from a Notabag.

The bag and strap materials are 100% recycled. Isn't that just what we do with plastic bottles nowadays?