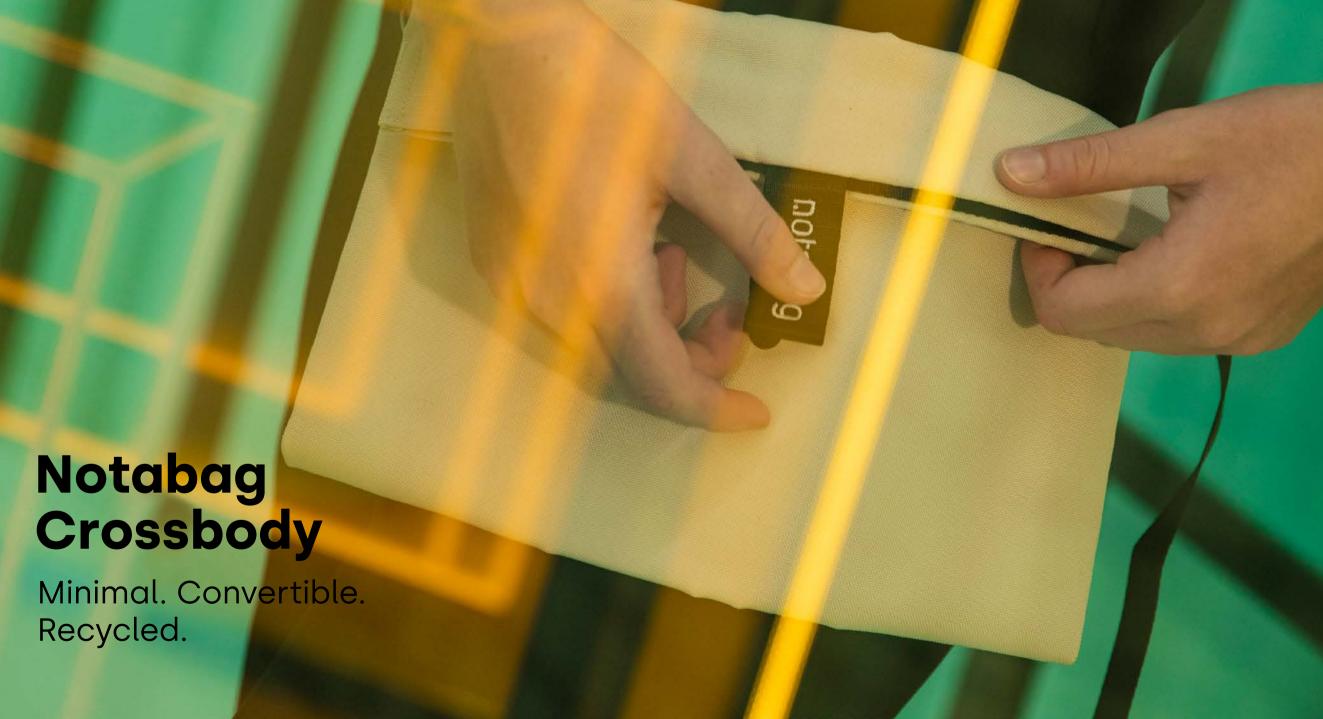

#### Crossbody

Minimal. Convertible. Recycled.

## Notabag Crossbody

Carry it over your shoulder, across your body, in your hand, or even around your waist.

It's the perfect format for your everyday accessories, and if you need extra space simply pop the buttons and unfold it to laptop size.

There's a carabiner clip for your keys, two inner pockets, and our classic multifunctional strap — all the discrete and practical details you'd expect from a Notabag.

The bag and strap materials are 100% recycled. Isn't that just what we do with plastic bottles nowadays?