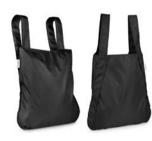

## Notabag Original

Notabag Original is the smart combination of a bag and a backpack. It transforms with a single pull on the straps, so you can put it on your back and free your hands.

Inside the bag, there is an attached pocket where you can keep your wallet or your keys. When the bag is not in use, it folds into that pocket and becomes a hand-sized pouch.

This sleek, eco-friendly bag changes the rules, adapting to everyday life; practical and flexible like no other.

#### Available in these variations:

- → Original
  - $\rightarrow$  Mini
- → Recycled → Reflective Mini
- → Reflective

GOOD DESIGN AWARD 2019