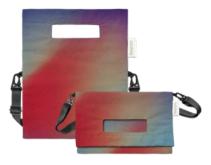

## Notabag Crossbody Light

Crossbody Light is a mini addition to our beloved crossbody collection. Sized to fit your essentials and keep them secure at all times.

Wear it over your shoulder, across your body, in your hand, or even around your waist. Unclip the adjustable strap to create a handy pouch. For extra space, simply grab it by the handle to expand its size.

This crossbody is so light and compact, you won't even notice you're carrying one.

### Notabag Crossbody Light Specifications

- → Handmade
- → Reusable
- → Water-resistant
- → Machine-washable
- → Size:
  - 21x13cm
  - extended size: 21x27cm
- → Available materials:
  - ripstop polyester
  - 100% recycled PET polyester Strap material:
  - polyester webbing