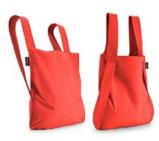

## Notabag Original

Notabag Original is the smart combination of a bag and a backpack. It transforms with a single pull on the straps, so you can put it on your back and free your hands.

Inside the bag, there is an attached pocket where you can keep your wallet or your keys. When the bag is not in use, it folds into that pocket and becomes a hand-sized pouch.

This sleek, eco-friendly bag changes the rules, adapting to everyday life; practical and flexible like no other.

## Notabag Original Specifications

- → Handmade
- → Reusable
- → Water-resistant
- → Machine-washable
- → Patented design & functionality
- → Holds up to 15kg
- → Size Original: 45x65cm open / 13x15,5cm pouch
- → Size Mini: 36x52cm open / 12,5x10,5cm pouch
- → Available materials:
  - cotton/nylon mix
  - ripstop polyester
  - 100% recycled PET polyester
  - Reflective: backside detail & strap made out of high-visibility reflective material