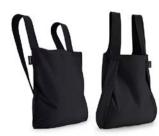

## Notabag Original

Notabag Original is the smart combination of a bag and a backpack. It transforms with a single pull on the straps, so you can put it on your back and free your hands.

Inside the bag, there is an attached pocket where you can keep your wallet or your keys. When the bag is not in use, it folds into that pocket and becomes a hand-sized pouch.

This sleek, eco-friendly bag changes the rules, adapting to everyday life; practical and flexible like no other.

#### Available in these variations:

- → Original
  - $\rightarrow$  Mini
- → Recycled → Reflective Mini
- → Reflective

GOOD DESIGN AWARD 2019