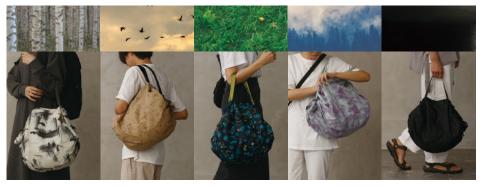

# Mountain Views

This collection is inspired by fantastic mountain scenery
—that beautiful, and often breathtaking, wonder of nature.

It will help you re-recognise the energy,
healing, and many other benefits we receive from mountains.

Sea of Clouds

Deep Forest

Rocky Valley

Pearly Sky

# Sea of Clouds

Mountains appear to float
before you like islands in a sea of clouds.
They give you to a calm, floating sensation
as if you were shifting between far-off dreams.

# Deep Forest

A deep forest thickly overgrown with plants and trees. Its breath of life echoes in the silence.

The forest air is thick with the fragrance of green. It's full of mystery.

# Rocky Valley

We receive the energy of the unfathomable earth from the rocky surface of a mountain that has stood since time immemorial.

We see a powerful view of the valley where our minds get sharpened.

# Pearly Sky

In the pre-dawn sky, clouds like pearl oysters shine elegantly. Colors mix and mingle in mellow harmony, making for a surreal and romantic view of the mountains.

1.6 × 2.4 in 4 × 6 cm

Volume 7.5 L Capacity 6.6 lb / 3 kg