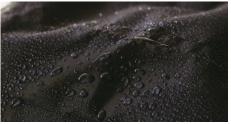

#### WATER REPELLENT

The Shupatto Umbrella is coated with a high-grade water repellent. Raindrops easily fall off the fabric, allowing the umbrella to stay dry.

UMBRELLA 62cm

**SPECS** 

www.shupatto.com

Designed by Marna Inc. in Tokyo, Japan