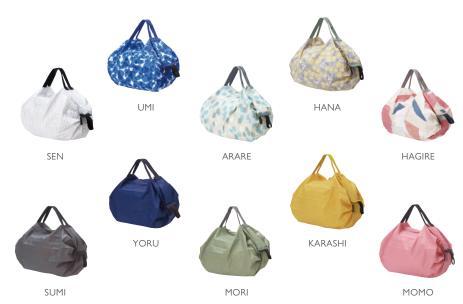

h plants and trees. Its breath of life echoes in the silence.

The forest air is thick with the fragrance of green. It's full of mystery.









# Rocky Valley

We receive the energy of the unfathomable earth from the rocky surface of a mountain that has stood since time immemorial.

We see a powerful view of the valley where our minds get sharpened.









# Pearly Sky

In the pre-dawn sky, clouds like pearl oysters shine elegantly. Colors mix and mingle in mellow harmony, making for a surreal and romantic view of the mountains.























1.6 × 2.4 in 4 × 6 cm



Volume 7.5 L Capacity 6.6 lb / 3 kg

\*Made in China \*Material: Polyester
\*Size may vary depending on the size of an object that you put in the bag.
\*Machine-washable (Max temp: 104 degrees F / 40 degrees C)













 $2.4 \times 3.1 \text{ in}$ 6 × 8 cm



Volume 15 L Capacity 11 lb / 5 kg

\*Made in China \*Material: Polyester
\*Size may vary depending on the size of an object that you put in the bag.
\*Machine-washable (Max temp: 104 degrees F / 40 degrees C)













 $2.6 \times 3.9$  in 6.5 × 10 cm



Volume 40 L Capacity 33 lb / 15 kg

\*Made in China \*Material: Polyester
\*Size may vary depending on the size of an object that you put in the bag.
\*Machine-washable (Max temp: 104 degrees F / 40 degrees C)







#### COMPACT M



## COMPACT L









Shall I Go to a Mountain or to a River?

This Water-Repellent Bag is Super Useful in the Outdoors

Both for Activities and for Everyday Life



#### **FOLDS DOWN IN SECONDS**

Shupatto Bag folds down neatly and quickly in seconds,