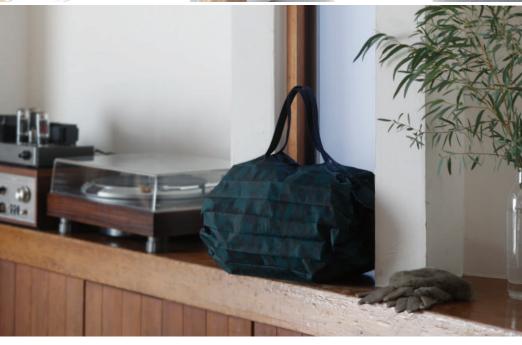

# Shupatto Compact Bag

Our innovative "ONE-PULL" foldable bag is cleverly designed with accordion pleats enabling you to expand the bag into a big and roomy piece yet instantly close it flat by just pulling both ends of the bag.

Simply roll it up to take on-the-go.

\*Size M and L