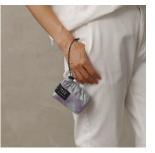

# Shupatto Compact Bag

Our innovative "ONE-PULL" foldable bag is cleverly designed with accordion pleats enabling you to expand the bag into a big and roomy piece yet instantly close it flat by just pulling both ends of the bag.

Simply roll it up to take on-the-go.

\*Size M and L