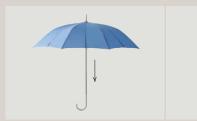

# Just "One-Pull" to close it and the umbrella rolls up on its own.

#### A UNIQUE SPIRAL STRUCTURE

Shupatto Umbrella adopts a unique spiral structure that allows you to close the umbrella without needing to touch the fabric or use a belt. The shaft rotates as you twist the umbrella, causing the fabric to wrap around towards the center.