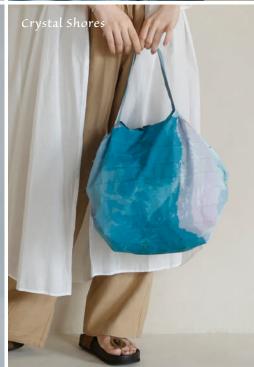

# Shupatto Compact Bag

Our innovative "ONE-PULL" foldable bag is cleverly designed with accordion pleats enabling you to expand the bag into a big and roomy piece yet instantly close it flat by just pulling both ends of the bag.

Simply roll it up to take on-the-go.

\*Size M and L