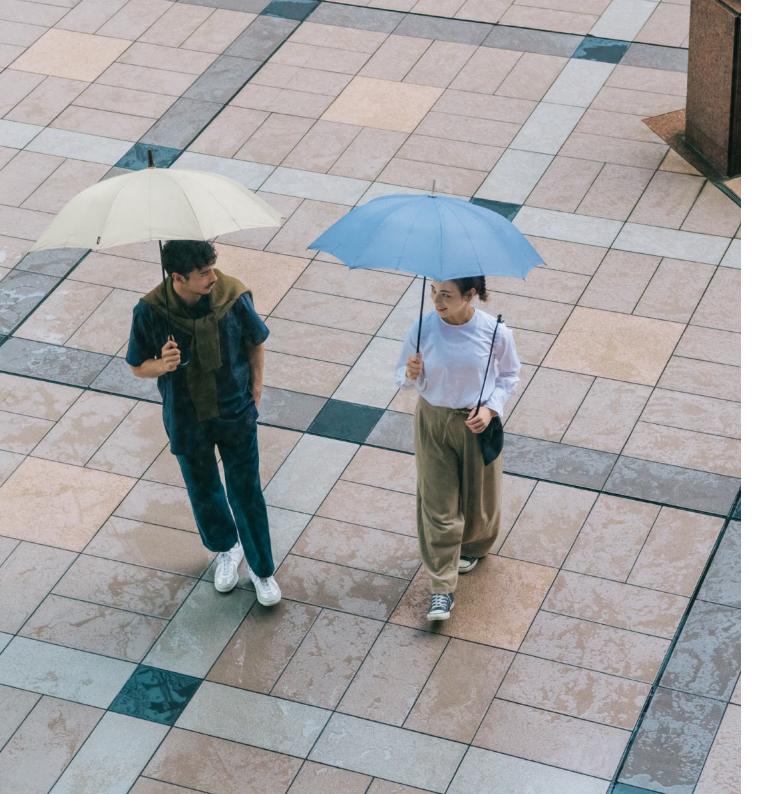

# UMBRELLA

#### **CLOSES WITHOUT A BELT**

# UMBRELLA

58cm / 62cm

# Shupatto Umbrella

We wanted to make an umbrella that felt light and comfortable on rainy days.

No folding. No belt. No wet hands.

By adding a new mechanism to the product category, we have revolutionized the umbrella. The Belt-free Closing Umbrella helps ensure your rainy days are seamless and stress-free.