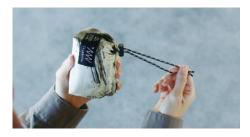

# Just "One-Pull" to close it and the umbrella rolls up on its own.

#### A UNIQUE SPIRAL STRUCTURE

Shupatto Umbrella adopts a unique spiral structure that allows you to close the umbrella without needing to touch the fabric or use a belt. The shaft rotates as you twist the umbrella, causing the fabric to wrap around towards the center.