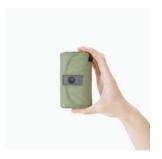

# Shupatto Compact Bag

Our innovative "ONE-PULL" foldable bag is cleverly designed with accordion pleats enabling you to expand the bag into a big and roomy piece yet instantly close it flat by just pulling both ends of the bag.

Simply roll it up to take on-the-go.

\*Size M and L