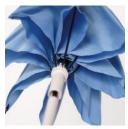

# Just "One-Pull" to close it and the umbrella rolls up on its own.

## YOUR HANDS **NEVER GET WET**

Simply pull the slider inwards and the fabric will neatly and smoothly fold into the frame without touching your hands, keeping them dry.