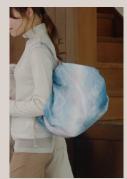

# Shupatto Compact Bag

Our innovative "ONE-PULL" foldable bag is cleverly designed with accordion pleats enabling you to expand the bag into a big and roomy piece yet instantly close it flat by just pulling both ends of the bag.

Simply roll it up to take on-the-go.

\*Size M and L