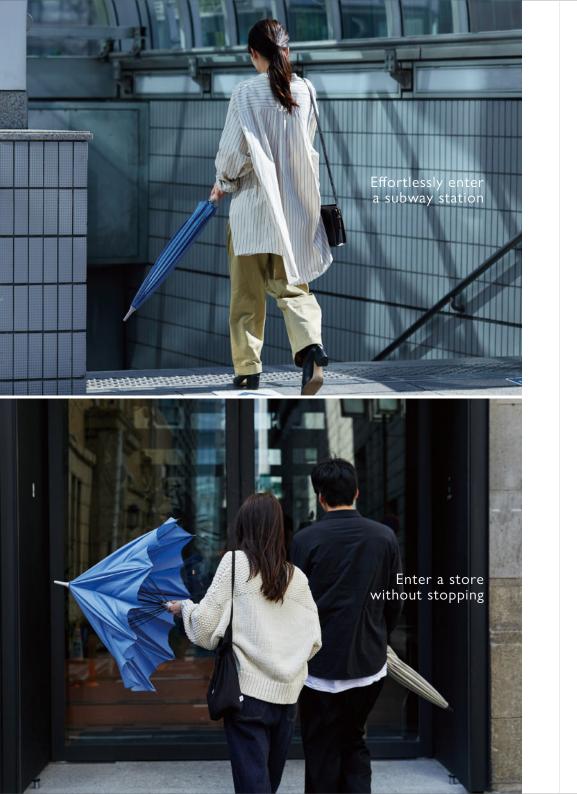

# Shupatto Umbrella

We wanted to make an umbrella that felt light and comfortable on rainy days.

No folding. No belt. No wet hands.

By adding a new mechanism to the product category, we have revolutionized the umbrella. The Belt-free Closing Umbrella helps ensure your rainy days are seamless and stress-free.

## YOUR HANDS **NEVER GET WET**

Simply pull the slider inwards and the fabric will neatly and smoothly fold into the frame without touching your hands, keeping them dry.