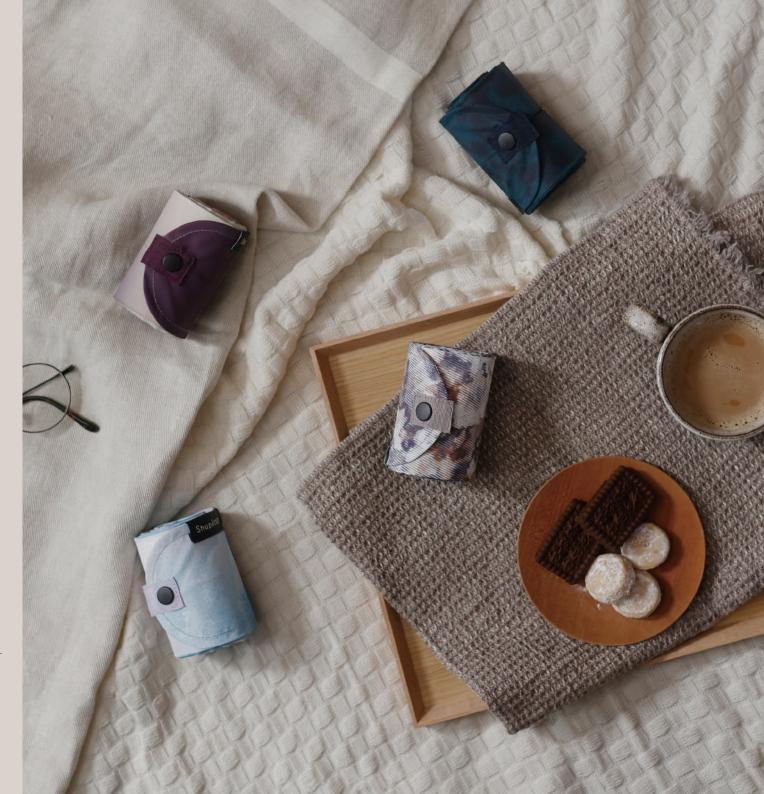

# Shupatto Compact Bag

Our innovative "ONE-PULL" foldable bag is cleverly designed with accordion pleats enabling you to expand the bag into a big and roomy piece yet instantly close it flat by just pulling both ends of the bag.

Simply roll it up to take on-the-go.

\*Size M and L

#### **PACKAGING**

The packaging for each bag design is thoughtfully and uniquely created.

The gift box's shape makes it an excellent present.

Shupatto's packaging is made of paper that is recyclable.