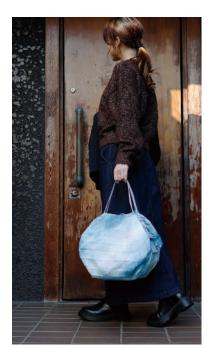

# Shupatto Compact Bag

Our innovative "ONE-PULL" foldable bag is cleverly designed with accordion pleats enabling you to expand the bag into a big and roomy piece yet instantly close it flat by just pulling both ends of the bag.

Simply roll it up to take on-the-go.

\*Size M and L