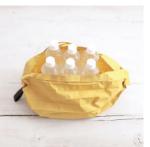

# Shupatto Compact Bag

Our innovative "ONE-PULL" foldable bag is cleverly designed with accordion pleats enabling you to expand the bag into a big and roomy piece yet instantly close it flat by just pulling both ends of the bag.

Simply roll it up to take on-the-go.

\*Size M and L