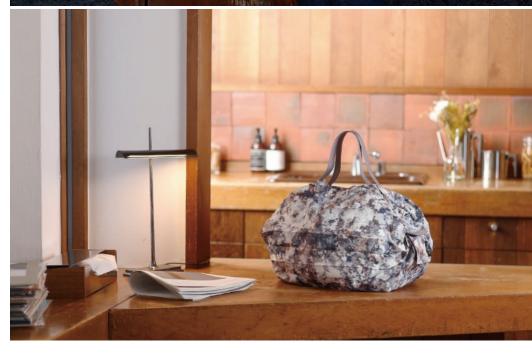

# Shupatto Compact Bag

Our innovative "ONE-PULL" foldable bag is cleverly designed with accordion pleats enabling you to expand the bag into a big and roomy piece yet instantly close it flat by just pulling both ends of the bag.

Simply roll it up to take on-the-go.

\*Size M and L

## Remade to Last

In keeping with the idea of sustainability,
we focused on the durability of our signature accordion pleats.
They play an important role in enabling you to bring the bag
anywhere (not only while shopping) and use it anytime for many years.
The pleats endure machine washing over 100 times
and still fold down in seconds, ensuring a long-lasting product.