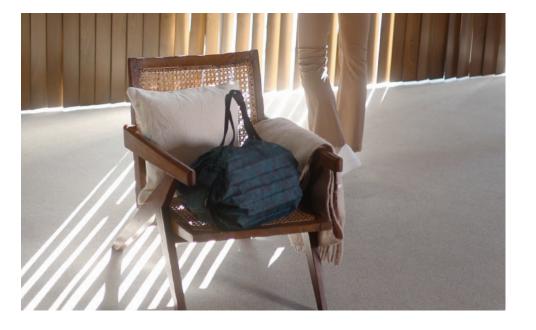

# Shupatto Compact Bag

Our innovative "ONE-PULL" foldable bag is cleverly designed with accordion pleats enabling you to expand the bag into a big and roomy piece yet instantly close it flat by just pulling both ends of the bag.

#### **FOLDS DOWN IN SECONDS**

Shupatto Bag folds down neatly and quickly in seconds, like magic —just one-pull and roll.