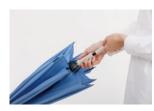

#### **DRYING STOPPER**

Equipped with a stopper to dry the umbrella in a partially open position. The umbrella gently stands in place until dry.