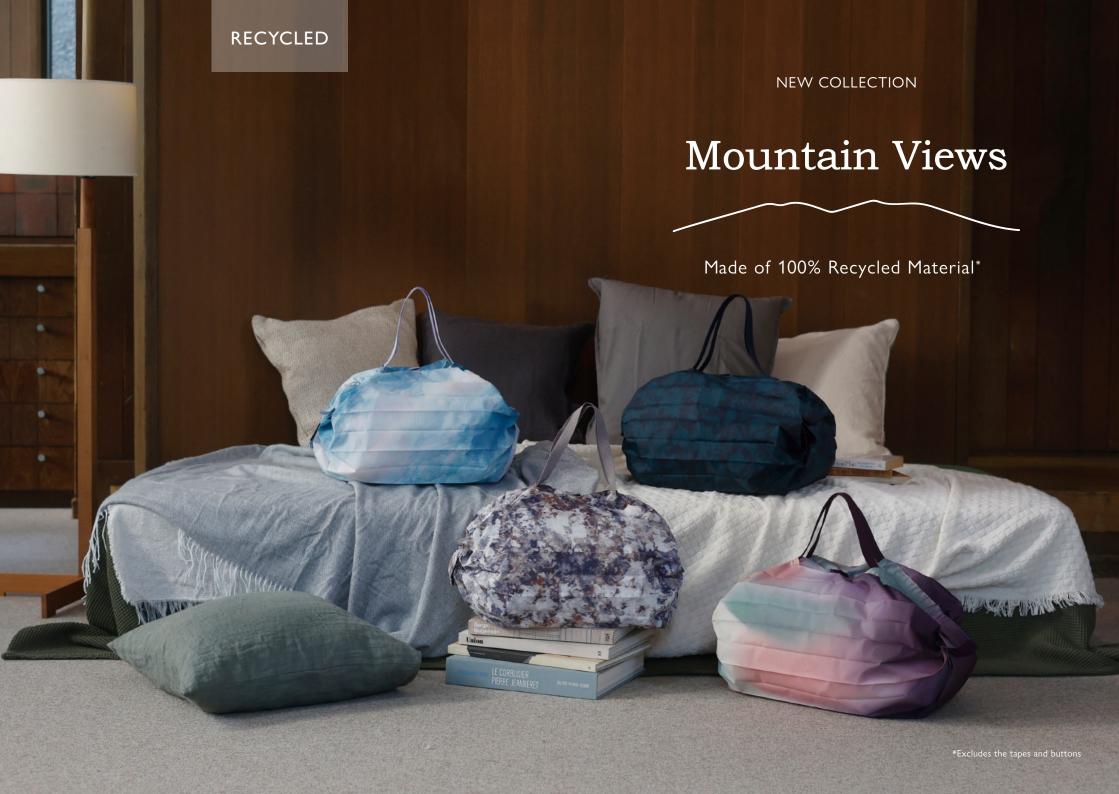

# Mountain Views

This collection is inspired by fantastic mountain scenery
—that beautiful, and often breathtaking, wonder of nature.

It will help you re-recognise the energy,
healing, and many other benefits we receive from mountains.

Sea of Clouds

Deep Forest

Rocky Valley

Pearly Sky

# Sea of Clouds

Mountains appear to float
before you like islands in a sea of clouds.
They give you to a calm, floating sensation
as if you were shifting between far-off dreams.

# Deep Forest

A deep forest thickly overgrown with plants and trees. Its breath of life echoes in the silence.

The forest air is thick with the fragrance of green. It's full of mystery.

# Rocky Valley

We receive the energy of the unfathomable earth from the rocky surface of a mountain that has stood since time immemorial.

We see a powerful view of the valley where our minds get sharpened.

# Pearly Sky

In the pre-dawn sky, clouds like pearl oysters shine elegantly. Colors mix and mingle in mellow harmony, making for a surreal and romantic view of the mountains.

1.6 × 2.4 in 4 × 6 cm

Volume 7.5 L Capacity 6.6 lb / 3 kg