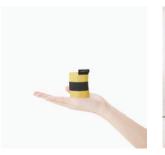

#### FOLDS DOWN IN SECONDS

# Shupatto Compact Bag

Our innovative "ONE-PULL" foldable bag is cleverly designed with accordion pleats enabling you to expand the bag into a big and roomy piece yet instantly close it flat by just pulling both ends of the bag.