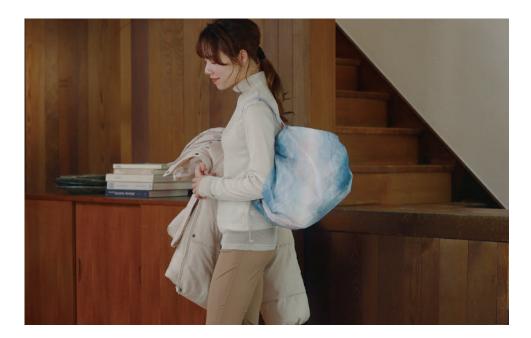

# Shupatto Compact Bag

Our innovative "ONE-PULL" foldable bag is cleverly designed with accordion pleats enabling you to expand the bag into a big and roomy piece yet instantly close it flat by just pulling both ends of the bag.

Simply roll it up to take on-the-go.

\*Size M and L