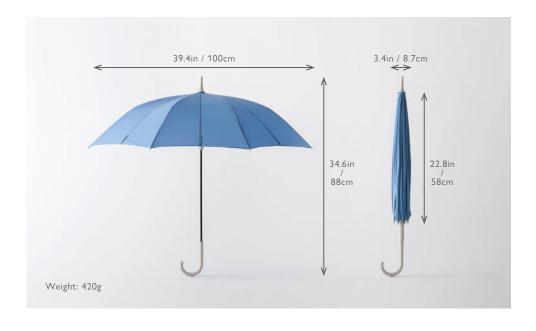

The shaft rotates as you twist the umbrella, causing the fabric to wrap around towards the center.







## YOUR HANDS **NEVER GET WET**

Simply pull the slider inwards and the fabric will neatly and smoothly fold into the frame without touching your hands, keeping them dry.





#### **BUTTON-FREE LOCK**

Raise the slider to unlock and pull to release. There's no need to push a button, which allows the umbrella to smoothly open and close.





#### **DRYING STOPPER**

Equipped with a stopper to dry the umbrella in a partially open position. The umbrella gently stands in place until dry.



#### WATER REPELLENT

The Shupatto Umbrella is coated with a high-grade water repellent. Raindrops easily fall off the fabric, allowing the umbrella to stay dry.











UMBRELLA 62cm

**SPECS** 













www.shupatto.com

Designed by Marna Inc. in Tokyo, Japan

marna

https://marna.jp/en

Contact us trd.1872@marna.jp Tel: +81 338291116