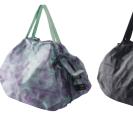

## Remade to Last

In keeping with the idea of sustainability,
we focused on the durability of our signature accordion pleats.
They play an important role in enabling you to bring the bag
anywhere (not only while shopping) and use it anytime for many years.
The pleats endure machine washing over 100 times
and still fold down in seconds, ensuring a long-lasting product.

## Production with Minimal Fabric Wastage

Shupatto is made of one continuous piece of polyester fabric.

We design seamless repeat prints that are a continuous tiling of artwork and use every inch of the material.