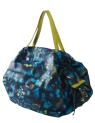

# Shupatto Compact Bag

Our innovative "ONE-PULL" foldable bag is cleverly designed with accordion pleats enabling you to expand the bag into a big and roomy piece yet instantly close it flat by just pulling both ends of the bag.

Simply roll it up to take on-the-go.

\*Size M and L

## Made of 100% Post-Consumer Recycled Material\*

It has the same quality and shape but a more positive environmental impact.

The material is made of plastic waste gathered from our daily lives and recycled using authorized methods.