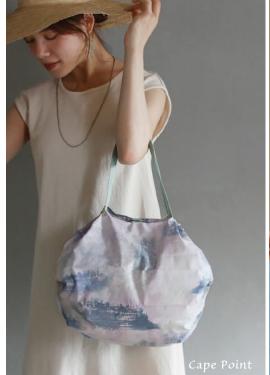

# Sea of Clouds

Mountains appear to float
before you like islands in a sea of clouds.
They give you to a calm, floating sensation
as if you were shifting between far-off dreams.