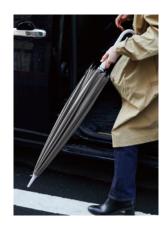

# Shupatto Umbrella

We wanted to make an umbrella that felt light and comfortable on rainy days.

No folding. No belt. No wet hands.

By adding a new mechanism to the product category, we have revolutionized the umbrella. The Belt-free Closing Umbrella helps ensure your rainy days are seamless and stress-free.

# Just "One-Pull" to close it and the umbrella rolls up on its own.

## YOUR HANDS **NEVER GET WET**

Simply pull the slider inwards and the fabric will neatly and smoothly fold into the frame without touching your hands, keeping them dry.