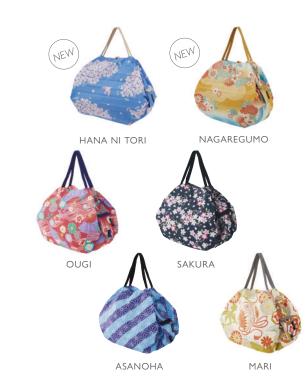

1.6 × 2.4 in 4 × 6 cm



Volume 7.5 L Capacity 6.6 lb / 3 kg

\*Made in China \*Material: Polyester
\*Size may vary depending on the size of an object that you put in the bag.
\*Machine-washable (Max temp: 104 degrees F / 40 degrees C)













 $2.4 \times 3.1 \text{ in}$ 6 × 8 cm



Volume 15 L Capacity 11 lb / 5 kg

\*Made in China \*Material: Polyester
\*Size may vary depending on the size of an object that you put in the bag.
\*Machine-washable (Max temp: 104 degrees F / 40 degrees C)













 $2.6 \times 3.9$  in 6.5 × 10 cm



Volume 40 L Capacity 33 lb / 15 kg

\*Made in China \*Material: Polyester
\*Size may vary depending on the size of an object that you put in the bag.
\*Machine-washable (Max temp: 104 degrees F / 40 degrees C)







#### COMPACT M



## COMPACT L









Shall I Go to a Mountain or to a River?

This Water-Repellent Bag is Super Useful in the Outdoors

Both for Activities and for Everyday Life



#### **FOLDS DOWN IN SECONDS**

Shupatto Bag folds down neatly and quickly in seconds, like magic —just one-pull and roll.



#### WATER REPELLENT

The Packable Bag 27 L is water-repellent. Feel free to use it on rainy days and bring it to outdoor activities.



#### EASY TO CARRY WITH A DRAWSTRING

A drawstring is attached to the bag. Can be hooked for easy storage, making it convenient to carry around.



# FULL CLOSURE WITH A ZIPPER

Comes with a zipper for full closure, preventing the contents from falling out.

Can be put in a car trunk safely.











 $3.9 \times 3.1 \times 2.4$  in 10 × 8 × 6 cm



Volume 27 L Cap