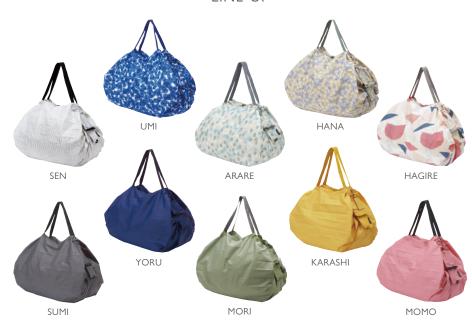

# Shupatto Compact Bag

Our innovative "ONE-PULL" foldable bag is cleverly designed with accordion pleats enabling you to expand the bag into a big and roomy piece yet instantly close it flat by just pulling both ends of the bag.

Simply roll it up to take on-the-go.

\*Size M and L

## Production with Minimal Fabric Wastage

Shupatto is made of one continuous piece of polyester fabric.

We design seamless repeat prints that are a continuous tiling of artwork and use every inch of the material.