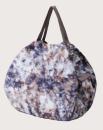

# Pearly Sky

In the pre-dawn sky, clouds like pearl oysters shine elegantly. Colors mix and mingle in mellow harmony, making for a surreal and romantic view of the mountains.

1.6 × 2.4 in 4 × 6 cm

Volume 7.5 L Capacity 6.6 lb / 3 kg