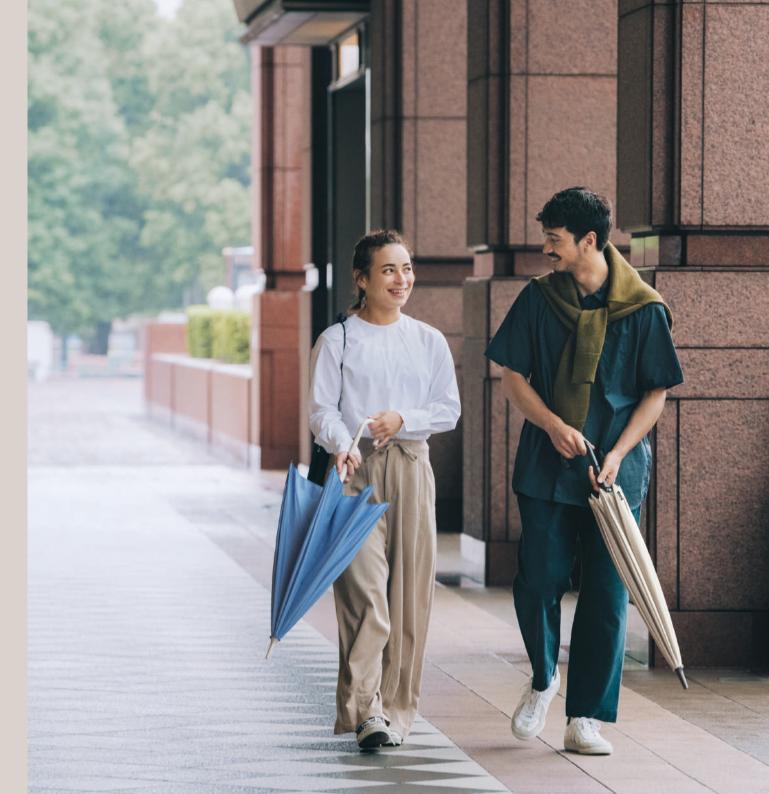

#### A UNIQUE SPIRAL STRUCTURE

Shupatto Umbrella adopts a unique spiral structure that allows you to close the umbrella without needing to touch the fabric or use a belt. The shaft rotates as you twist the umbrella, causing the fabric to wrap around towards the center.

## YOUR HANDS **NEVER GET WET**

Simply pull the slider inwards and the fabric will neatly and smoothly fold into the frame without touching your hands, keeping them dry.