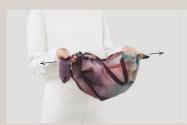

# Shupatto Compact Bag

Our innovative "ONE-PULL" foldable bag is cleverly designed with accordion pleats enabling you to expand the bag into a big and roomy piece yet instantly close it flat by just pulling both ends of the bag.

#### **FOLDS DOWN IN SECONDS**

Shupatto Bag folds down neatly and quickly in seconds, like magic —just one-pull and roll.