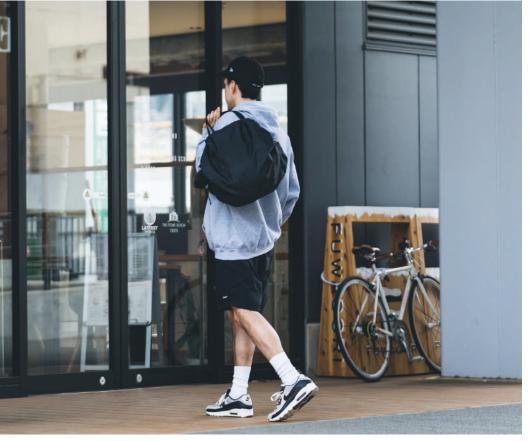

# Shupatto Compact Bag

Our innovative "ONE-PULL" foldable bag is cleverly designed with accordion pleats enabling you to expand the bag into a big and roomy piece yet instantly close it flat by just pulling both ends of the bag.

#### **FOLDS DOWN IN SECONDS**

Shupatto Bag folds down neatly and quickly in seconds, like magic —just one-pull and roll.