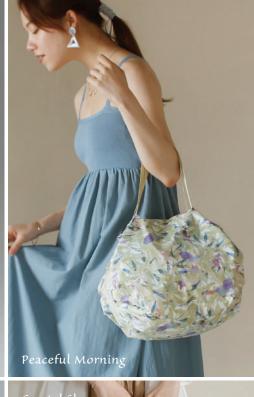

# Pearly Sky

In the pre-dawn sky, clouds like pearl oysters shine elegantly. Colors mix and mingle in mellow harmony, making for a surreal and romantic view of the mountains.

1.6 × 2.4 in 4 × 6 cm

Volume 7.5 L Capacity 6.6 lb / 3 kg