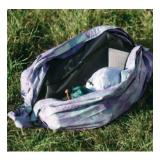

## Remade to Last

In keeping with the idea of sustainability,
we focused on the durability of our signature accordion pleats.
They play an important role in enabling you to bring the bag
anywhere (not only while shopping) and use it anytime for many years.
The pleats endure machine washing over 100 times
and still fold down in seconds, ensuring a long-lasting product.

## Production with Minimal Fabric Wastage

Shupatto is made of one continuous piece of polyester fabric.

We design seamless repeat prints that are a continuous tiling of artwork and use every inch of the material.

It is also designed to keep itself closed and compact without an additional pouch for storage.