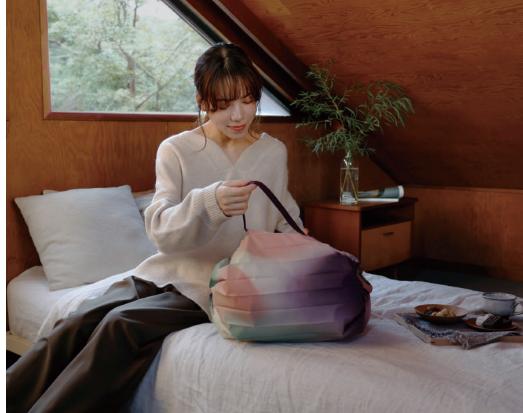

# Shupatto Compact Bag

Our innovative "ONE-PULL" foldable bag is cleverly designed with accordion pleats enabling you to expand the bag into a big and roomy piece yet instantly close it flat by just pulling both ends of the bag.

Simply roll it up to take on-the-go.

\*Size M and L

# Mountain Views

This collection is inspired by fantastic mountain scenery
—that beautiful, and often breathtaking, wonder of nature.

It will help you re-recognise the energy,
healing, and many other benefits we receive from mountains.