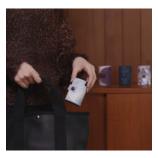

#### COMPACT M

#### Same as COMPACT M

 $13.8 \times 11.8 \text{ in}$   $35 \times 30 \text{ cm}$ 

2.4 × 3.1 in 6 × 8 cm

Volume 15 L Capacity 11 lb / 5 kg

\*Made in China \*Material: 100% Recycled Polyester (Excludes the tapes and buttons)