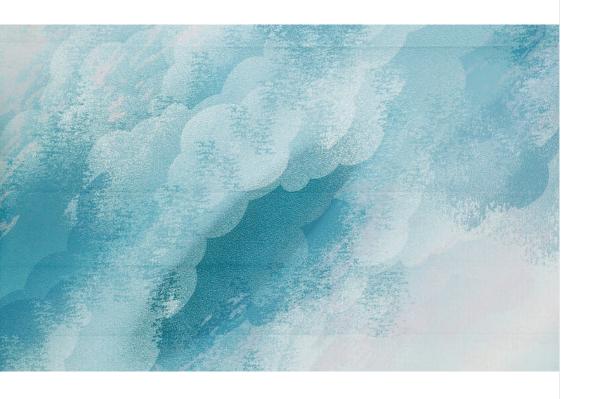

Sea of Clouds

Deep Forest

Rocky Valley

Pearly Sky

# Sea of Clouds

Mountains appear to float
before you like islands in a sea of clouds.
They give you to a calm, floating sensation
as if you were shifting between far-off dreams.