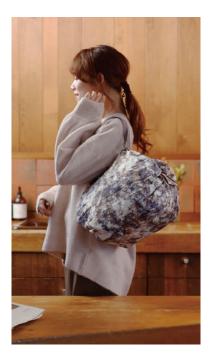

# Shupatto Compact Bag

Our innovative "ONE-PULL" foldable bag is cleverly designed with accordion pleats enabling you to expand the bag into a big and roomy piece yet instantly close it flat by just pulling both ends of the bag.

Simply roll it up to take on-the-go.

\*Size M and L

## Remade to Last

In keeping with the idea of sustainability,
we focused on the durability of our signature accordion pleats.
They play an important role in enabling you to bring the bag
anywhere (not only while shopping) and use it anytime for many years.
The pleats endure machine washing over 100 times
and still fold down in seconds, ensuring a long-lasting product.