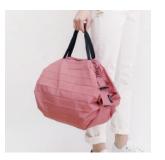

# Shupatto Compact Bag

Our innovative "ONE-PULL" foldable bag is cleverly designed with accordion pleats enabling you to expand the bag into a big and roomy piece yet instantly close it flat by just pulling both ends of the bag.

## Remade to Last

In keeping with the idea of sustainability,
we focused on the durability of our signature accordion pleats.
They play an important role in enabling you to bring the bag
anywhere (not only while shopping) and use it anytime for many years.
The pleats endure machine washing over 100 times
and still fold down in seconds, ensuring a long-lasting product.