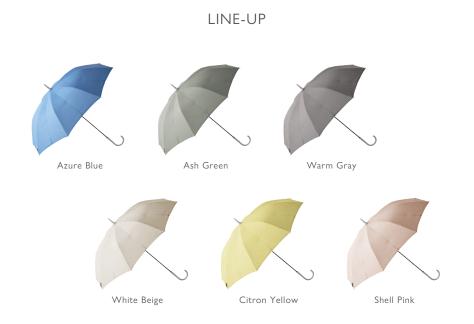

# Mountain Views

This collection is inspired by fantastic mountain scenery
—that beautiful, and often breathtaking, wonder of nature.

It will help you re-recognise the energy,
healing, and many other benefits we receive from mountains.

Sea of Clouds

Deep Forest

Rocky Valley

Pearly Sky

# Sea of Clouds

Mountains appear to float
before you like islands in a sea of clouds.
They give you to a calm, floating sensation
as if you were shifting between far-off dreams.

# Deep Forest

A deep forest thickly overgrown with plants and trees. Its breath of life echoes in the silence.

The forest air is thick with the fragrance of green. It's full of mystery.

# Rocky Valley

We receive the energy of the unfathomable earth from the rocky surface of a mountain that has stood since time immemorial.

We see a powerful view of the valley where our minds get sharpened.

# Pearly Sky

In the pre-dawn sky, clouds like pearl oysters shine elegantly. Colors mix and mingle in mellow harmony, making for a surreal and romantic view of the mountains.

1.6 × 2.4 in 4 × 6 cm

Volume 7.5 L Capacity 6.6 lb / 3 kg