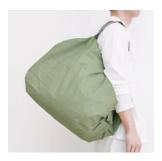

# Shupatto Compact Bag

Our innovative "ONE-PULL" foldable bag is cleverly designed with accordion pleats enabling you to expand the bag into a big and roomy piece yet instantly close it flat by just pulling both ends of the bag.

Simply roll it up to take on-the-go.

\*Size M and L