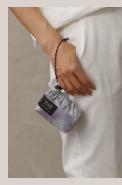

# Shupatto Compact Bag

Our innovative "ONE-PULL" foldable bag is cleverly designed with accordion pleats enabling you to expand the bag into a big and roomy piece yet instantly close it flat by just pulling both ends of the bag.

It is also designed to keep itself closed and compact without an additional pouch for storage.