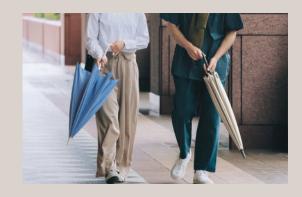

# Shupatto Umbrella

We wanted to make an umbrella that felt light and comfortable on rainy days.

No folding. No belt. No wet hands.

By adding a new mechanism to the product category, we have revolutionized the umbrella. The Belt-free Closing Umbrella helps ensure your rainy days are seamless and stress-free.

## YOUR HANDS **NEVER GET WET**

Simply pull the slider inwards and the fabric will neatly and smoothly fold into the frame without touching your hands, keeping them dry.