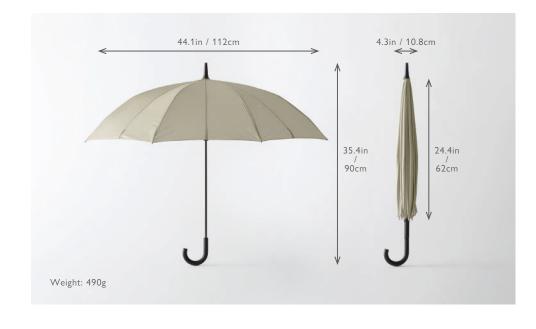

he shaft rotates as you twist the umbrella, causing the fabric to wrap around towards the center.







## YOUR HANDS **NEVER GET WET**

Simply pull the slider inwards and the fabric will neatly and smoothly fold into the frame without touching your hands, keeping them dry.





#### **BUTTON-FREE LOCK**

Raise the slider to unlock and pull to release. There's no need to push a button, which allows the umbrella to smoothly open and close.





#### **DRYING STOPPER**

Equipped with a stopper to dry the umbrella in a partially open position. The umbrella gently stands in place until dry.



#### WATER REPELLENT

The Shupatto Umbrella is coated with a high-grade water repellent. Raindrops easily fall off the fabric, allowing the umbrella to stay dry.











UMBRELLA 62cm

**SPECS** 













www.shupatto.com

Designed by Marna Inc. in Tokyo, Japan

marna

https://marna.jp/en

Contact us trd.1872@marna.jp Tel: +81 338291116