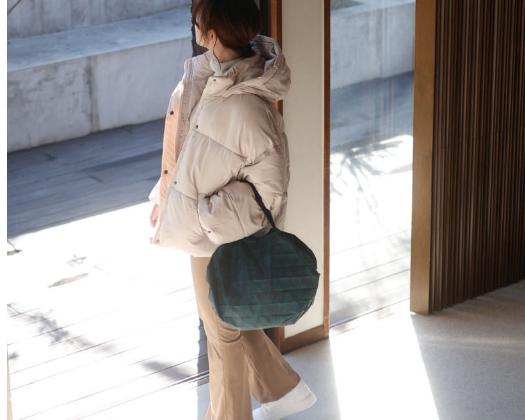

# Shupatto Compact Bag

Our innovative "ONE-PULL" foldable bag is cleverly designed with accordion pleats enabling you to expand the bag into a big and roomy piece yet instantly close it flat by just pulling both ends of the bag.

Simply roll it up to take on-the-go.

\*Size M and L