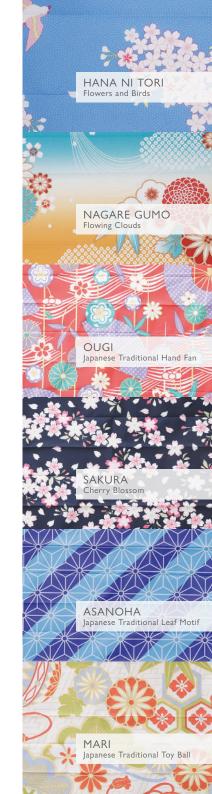

# Mountain Views

This collection is inspired by fantastic mountain scenery
—that beautiful, and often breathtaking, wonder of nature.

It will help you re-recognise the energy,
healing, and many other benefits we receive from mountains.

Sea of Clouds

Deep Forest

Rocky Valley

Pearly Sky

# Sea of Clouds

Mountains appear to float
before you like islands in a sea of clouds.
They give you to a calm, floating sensation
as if you were shifting between far-off dreams.

# Deep Forest

A deep forest thickly overgrown with plants and trees. Its breath of life echoes in the silence.

The forest air is thick with the fragrance of green. It's full of mystery.

# Rocky Valley

We receive the energy of the unfathomable earth from the rocky surface of a mountain that has stood since time immemorial.

We see a powerful view of the valley where our minds get sharpened.

# Pearly Sky

In the pre-dawn sky, clouds like pearl oysters shine elegantly. Colors mix and mingle in mellow harmony, making for a surreal and romantic view of the mountains.

1.6 × 2.4 in 4 × 6 cm

Volume 7.5 L Capacity 6.6 lb / 3 kg