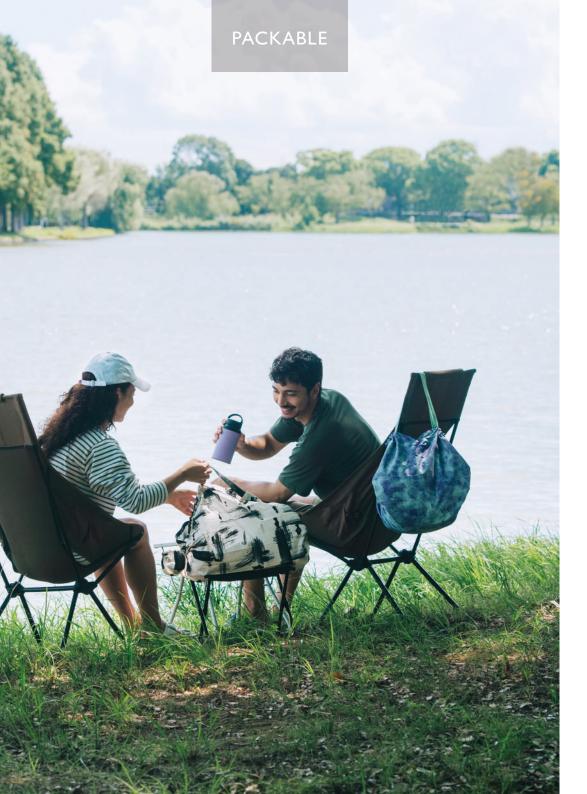

## RECYCLED

COMPACT S/M/L

JAPAN COLLECTION

PACKABLE

#### WATER REPELLENT

The Packable Bag 27 L is water-repellent. Feel free to use it on rainy days and bring it to outdoor activities.