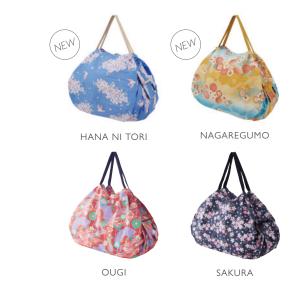

1.6 × 2.4 in 4 × 6 cm



Volume 7.5 L Capacity 6.6 lb / 3 kg

\*Made in China \*Material: Polyester
\*Size may vary depending on the size of an object that you put in the bag.
\*Machine-washable (Max temp: 104 degrees F / 40 degrees C)













 $2.4 \times 3.1 \text{ in}$ 6 × 8 cm



Volume 15 L Capacity 11 lb / 5 kg

\*Made in China \*Material: Polyester
\*Size may vary depending on the size of an object that you put in the bag.
\*Machine-washable (Max temp: 104 degrees F / 40 degrees C)













 $2.6 \times 3.9$  in 6.5 × 10 cm



Volume 40 L Capacity 33 lb / 15 kg

\*Made in China \*Material: Polyester
\*Size may vary depending on the size of an object that you put in the bag.
\*Machine-washable (Max temp: 104 degrees F / 40 degrees C)







#### COMPACT M



## COMPACT L









Shall I Go to a Mountain or to a River?

This Water-Repellent Bag is Super Useful in the Outdoors

Both for Activities and for Everyday Life



#### **FOLDS DOWN IN SECONDS**

Shupatto Bag folds down neatly and quickly in seconds, like magic —just one-pull and roll.



#### WATER REPELLENT

The Packable Bag 27 L is water-repellent. Feel free to use it on rainy days and bring it to outdoor activities.



#### EASY TO CARRY WITH A DRAWSTRING

A drawstring is attached to the bag. Can be hooked for easy storage, making it convenient to carry around.



# FULL CLOSURE WITH A ZIPPER

Comes with a zipper for full closure, preventing the contents from falling out.

Can be put in a car trunk safely.











 $3.9 \times 3.1 \times 2.4$  in 10 × 8 × 6 cm



Volume 27 L Capacity 22 lb / 10