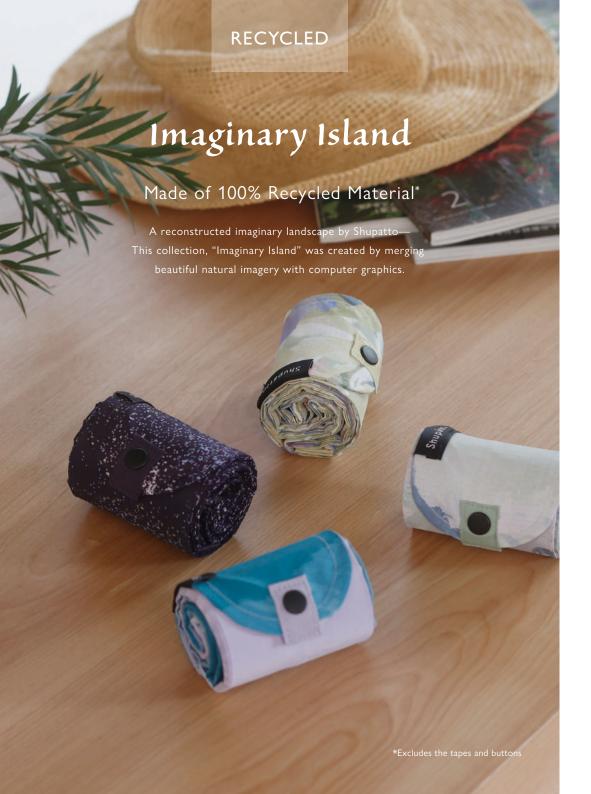

## Made of 100% Post-Consumer Recycled Material\*

It has the same quality and shape but a more positive environmental impact.

The material is made of plastic waste gathered from our daily lives and recycled using authorized methods.

How our recycled Shupatto is manufactured is traceable.

\*Excludes the tapes and buttons