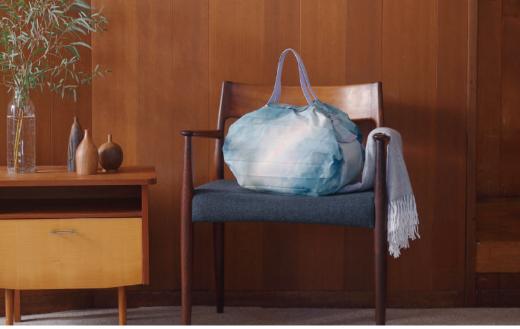

# Shupatto Compact Bag

Our innovative "ONE-PULL" foldable bag is cleverly designed with accordion pleats enabling you to expand the bag into a big and roomy piece yet instantly close it flat by just pulling both ends of the bag.

It is also designed to keep itself closed and compact without an additional pouch for storage.