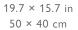

#### Same as COMPACT M

 $13.8 \times 11.8 \text{ in}$   $35 \times 30 \text{ cm}$ 

2.4 × 3.1 in 6 × 8 cm

Volume 15 L Capacity 11 lb / 5 kg

\*Made in China \*Material: 100% Recycled Polyester (Excludes the tapes and buttons)