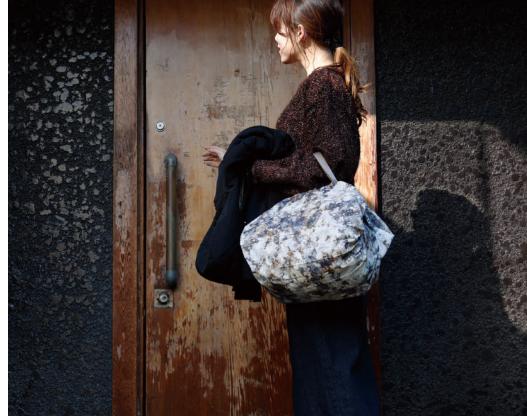

# Shupatto Compact Bag

Our innovative "ONE-PULL" foldable bag is cleverly designed with accordion pleats enabling you to expand the bag into a big and roomy piece yet instantly close it flat by just pulling both ends of the bag.

Simply roll it up to take on-the-go.

\*Size M and L

## Remade to Last

In keeping with the idea of sustainability,
we focused on the durability of our signature accordion pleats.
They play an important role in enabling you to bring the bag
anywhere (not only while shopping) and use it anytime for many years.
The pleats endure machine washing over 100 times
and still fold down in seconds, ensuring a long-lasting product.