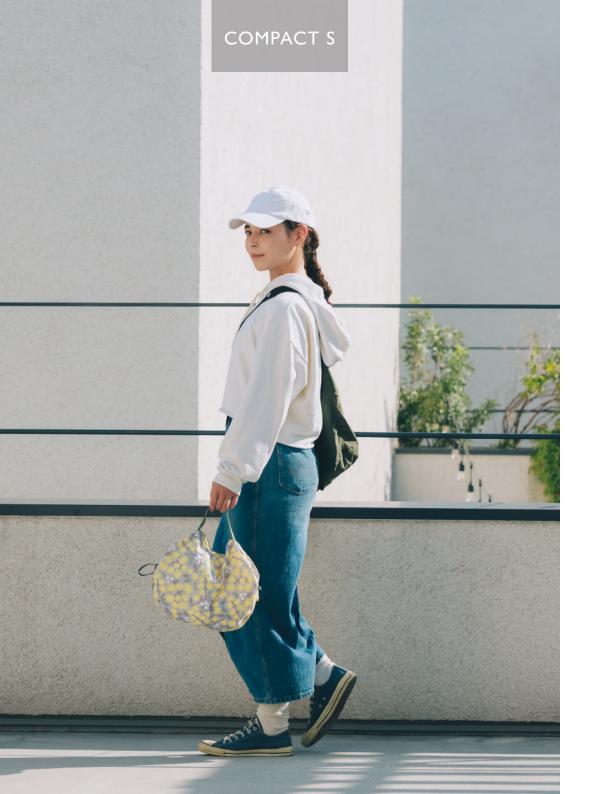

## RECYCLED

COMPACT S/M/L

JAPAN COLLECTION

PACKABLE

# Shupatto Compact Bag

Our innovative "ONE-PULL" foldable bag is cleverly designed with accordion pleats enabling you to expand the bag into a big and roomy piece yet instantly close it flat by just pulling both ends of the bag.

Simply roll it up to take on-the-go.

\*Size M and L