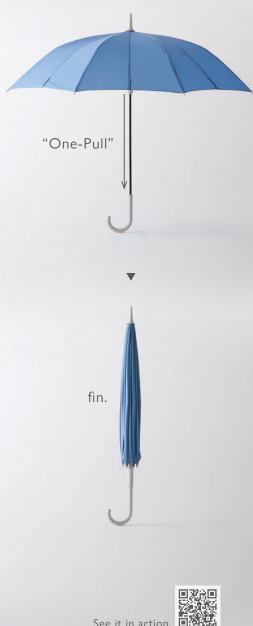

# Just "One-Pull" to close it and the umbrella rolls up on its own.

#### A UNIQUE SPIRAL STRUCTURE

Shupatto Umbrella adopts a unique spiral structure that allows you to close the umbrella without needing to touch the fabric or use a belt. The shaft rotates as you twist the umbrella, causing the fabric to wrap around towards the center.