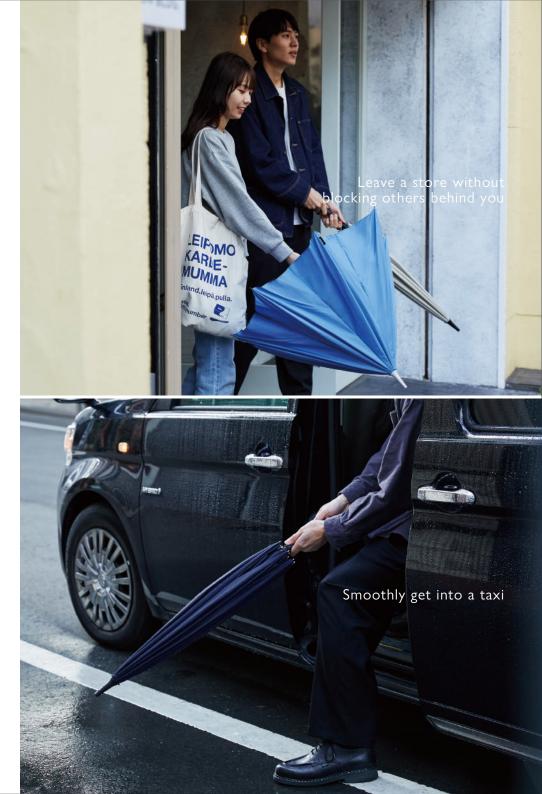

# Shupatto Umbrella

We wanted to make an umbrella that felt light and comfortable on rainy days.

No folding. No belt. No wet hands.

By adding a new mechanism to the product category, we have revolutionized the umbrella. The Belt-free Closing Umbrella helps ensure your rainy days are seamless and stress-free.

## YOUR HANDS **NEVER GET WET**

Simply pull the slider inwards and the fabric will neatly and smoothly fold into the frame without touching your hands, keeping them dry.