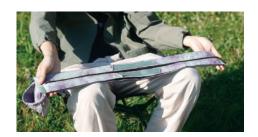

# Shupatto Compact Bag

Our innovative "ONE-PULL" foldable bag is cleverly designed with accordion pleats enabling you to expand the bag into a big and roomy piece yet instantly close it flat by just pulling both ends of the bag.

Simply roll it up to take on-the-go.

\*Size M and L