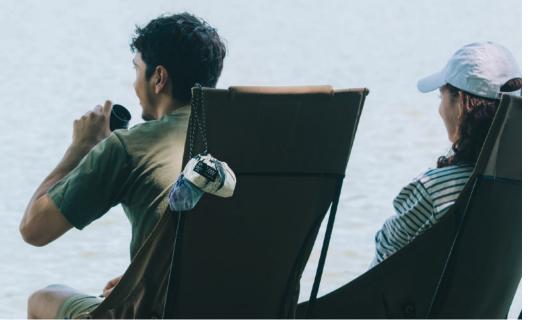

#### WATER REPELLENT

The Packable Bag 27 L is water-repellent. Feel free to use it on rainy days and bring it to outdoor activities.

#### EASY TO CARRY WITH A DRAWSTRING

A drawstring is attached to the bag. Can be hooked for easy storage, making it convenient to carry around.