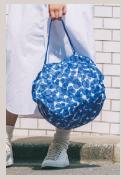

## COMPACT L

Shall I Go to a Mountain or to a River?

This Water-Repellent Bag is Super Useful in the Outdoors

Both for Activities and for Everyday Life

#### WATER REPELLENT

The Packable Bag 27 L is water-repellent. Feel free to use it on rainy days and bring it to outdoor activities.

#### EASY TO CARRY WITH A DRAWSTRING

A drawstring is attached to the bag. Can be hooked for easy storage, making it convenient to carry around.

# FULL CLOSURE WITH A ZIPPER

Comes with a zipper for full closure, preventing the contents from falling out.

Can be put in a car trunk safely.

 $3.9 \times 3.1 \times 2.4$  in 10 × 8 × 6 cm

Volume 27 L Capacity 22 lb / 10 kg