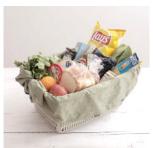

# Shupatto Compact Bag

Our innovative "ONE-PULL" foldable bag is cleverly designed with accordion pleats enabling you to expand the bag into a big and roomy piece yet instantly close it flat by just pulling both ends of the bag.

Simply roll it up to take on-the-go.

\*Size M and L