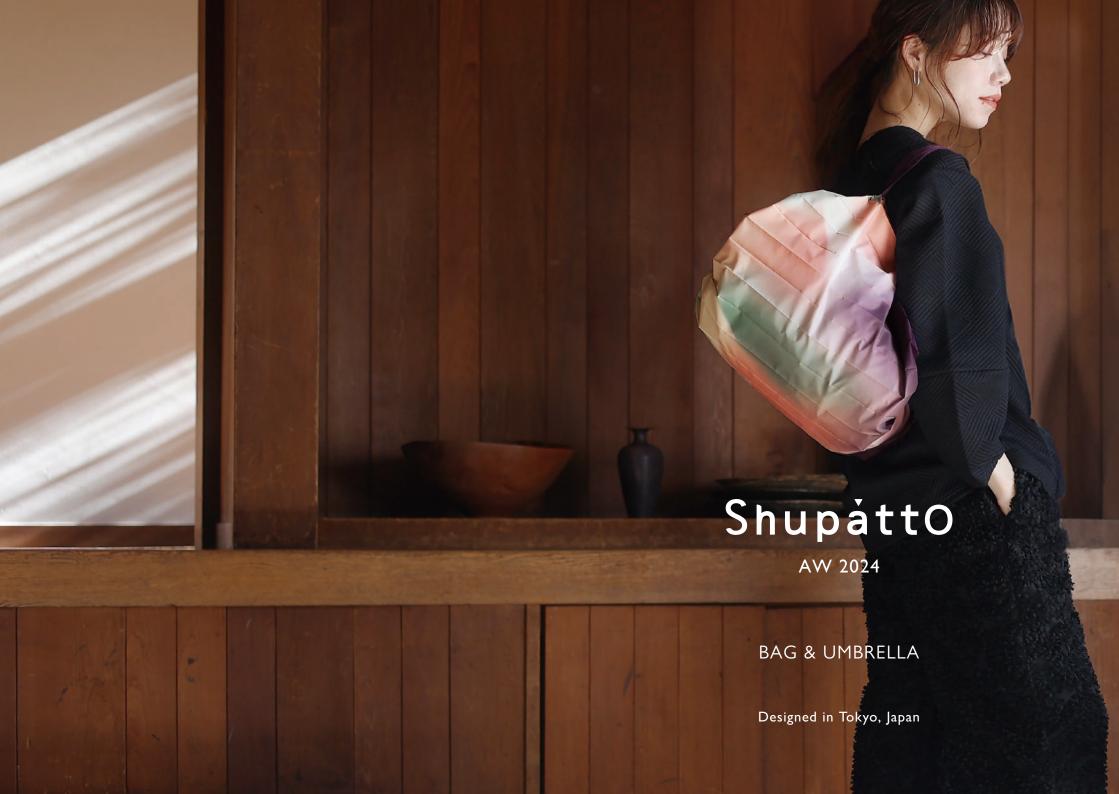

# Shupatto Compact Bag

Our innovative "ONE-PULL" foldable bag is cleverly designed with accordion pleats enabling you to expand the bag into a big and roomy piece yet instantly close it flat by just pulling both ends of the bag.

Simply roll it up to take on-the-go.

\*Size M and L