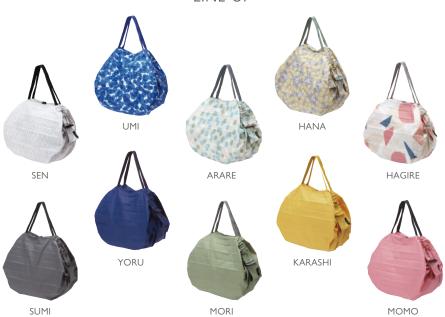

Sea of Clouds

Deep Forest

Rocky Valley

Pearly Sky

FLYING BIRDS

GRASSLAND

**EVENING MIST** 

BLACK