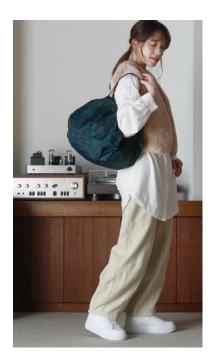

# Shupatto Compact Bag

Our innovative "ONE-PULL" foldable bag is cleverly designed with accordion pleats enabling you to expand the bag into a big and roomy piece yet instantly close it flat by just pulling both ends of the bag.

Simply roll it up to take on-the-go.

\*Size M and L