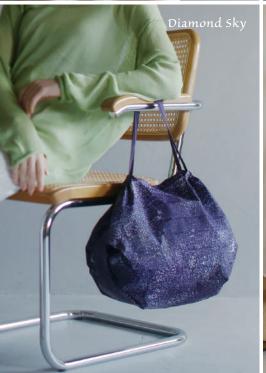

able.





# Sea of Clouds

Mountains appear to float
before you like islands in a sea of clouds.
They give you to a calm, floating sensation
as if you were shifting between far-off dreams.









# Deep Forest

A deep forest thickly overgrown with plants and trees. Its breath of life echoes in the silence.

The forest air is thick with the fragrance of green. It's full of mystery.









# Rocky Valley

We receive the energy of the unfathomable earth from the rocky surface of a mountain that has stood since time immemorial.

We see a powerful view of the valley where our minds get sharpened.









# Pearly Sky

In the pre-dawn sky, clouds like pearl oysters shine elegantly. Colors mix and mingle in mellow harmony, making for a surreal and romantic view of the mountains.























1.6 × 2.4 in 4 × 6 cm



Volume 7.5 L Capacity 6.6 lb / 3 kg

\*Made in China \*Material: Polyester
\*Size may vary depending on the size of an object that you put in the bag.
\*Machine-washable (Max temp: 104 degrees F / 40 degrees C)













 $2.4 \times 3.1 \text{ in}$ 6 × 8 cm



Volume 15 L Capacity 11 lb / 5 kg

\*Made in China \*Material: Polyester
\*Size may vary depending on the size of an object that you put in the bag.
\*Machine-washable (Max temp: 104 degrees F / 40 degrees C)













 $2.6 \times 3.9$  in 6.5 × 10 cm



Volume 40 L Capacity 33 lb / 15 kg

\*Made in China \*Material: Polyester
\*Size may vary depending on the size of an object that you put in the bag.
\*Machine-washable (Max temp: 104 degrees F / 40 degrees C)







#### COMPACT M



## C