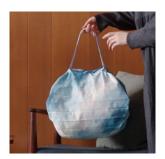

# Shupatto Compact Bag

Our innovative "ONE-PULL" foldable bag is cleverly designed with accordion pleats enabling you to expand the bag into a big and roomy piece yet instantly close it flat by just pulling both ends of the bag.

Simply roll it up to take on-the-go.

\*Size M and L