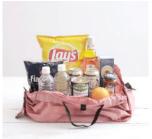

## COMPACT L

Shall I Go to a Mountain or to a River?

This Water-Repellent Bag is Super Useful in the Outdoors

Both for Activities and for Everyday Life

#### WATER REPELLENT

The Packable Bag 27 L is water-repellent. Feel free to use it on rainy days and bring it to outdoor activities.

#### EASY TO CARRY WITH A DRAWSTRING

A drawstring is attached to the bag. Can be hooked for easy storage, making it convenient to carry around.