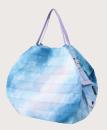

# Sea of Clouds

Mountains appear to float
before you like islands in a sea of clouds.
They give you to a calm, floating sensation
as if you were shifting between far-off dreams.

# Pearly Sky

In the pre-dawn sky, clouds like pearl oysters shine elegantly. Colors mix and mingle in mellow harmony, making for a surreal and romantic view of the mountains.

1.6 × 2.4 in 4 × 6 cm

Volume 7.5 L Capacity 6.6 lb / 3 kg