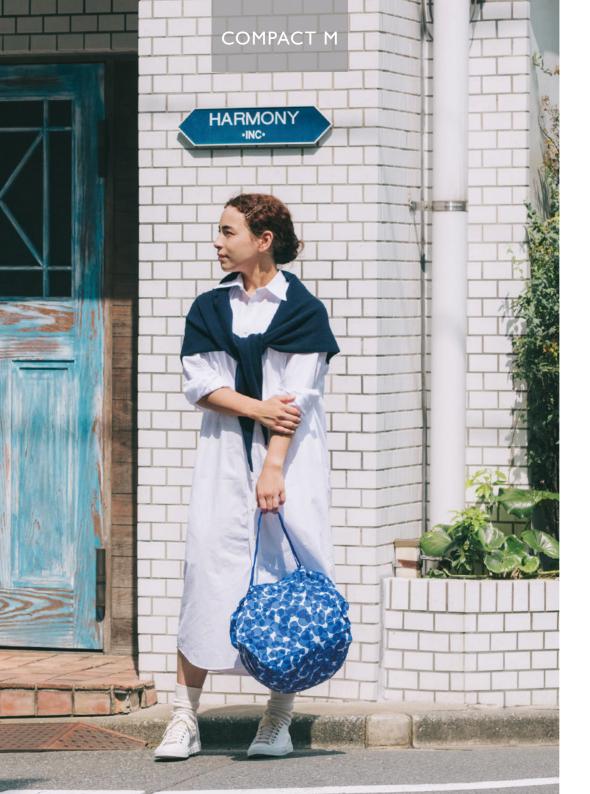

#### COMPACT M

#### Same as COMPACT M

 $13.8 \times 11.8 \text{ in}$   $35 \times 30 \text{ cm}$ 

2.4 × 3.1 in 6 × 8 cm

Volume 15 L Capacity 11 lb / 5 kg

\*Made in China \*Material: 100% Recycled Polyester (Excludes the tapes and buttons)