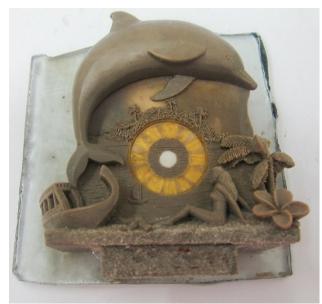

### Polyresin Crafts Sample Process Final step: Color sample

- \* We color the white body and send you photos from different angles for your approval.
- \* You may revise any colors, but not the design and shape.
- \* After having your approval on final colored sample, the sample process is done.
- \* We send you 2 finished samples by your courier account.
- \* With the approved color sample, we can start mass production.