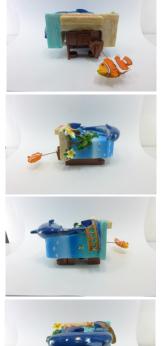

### Polyresin Crafts Sample Process Second step: Clay mold

- \* We sculpture clay mold and send you photos from different angles for your approval.
- \* You may revise any parts at this clay mold step.
- \* Once we move to next step, the design cannot be revised.

# Polyresin Crafts Sample Process Third step: White body

- \* After having your approval on the clay mold, we will make white polyresin body.
- \* During the process, the clay mold will be destroyed. So you cannot ask for revising design and shape anymore.