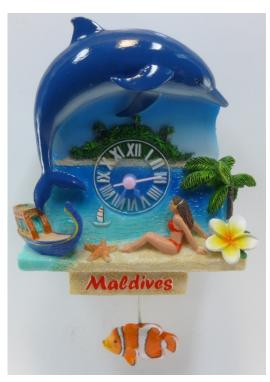

### Polyresin Crafts Sample Process Final step: Color sample

- \* We color the white body and send you photos from different angles for your approval.
- \* You may revise any colors, but not the design and shape.
- \* After having your approval on final colored sample, the sample process is done.
- \* We send you 2 finished samples by your courier account.
- \* With the approved color sample, we can start mass production.