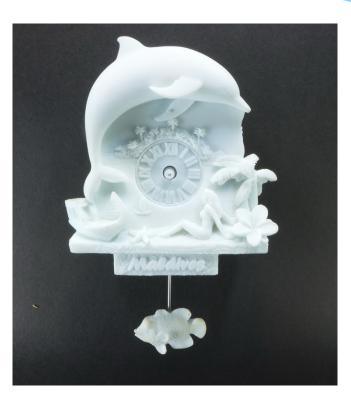

# Polyresin Crafts Sample Process Third step: White body

- \* After having your approval on the clay mold, we will make white polyresin body.
- \* During the process, the clay mold will be destroyed. So you cannot ask for revising design and shape anymore.