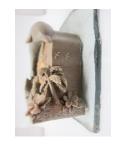

# Polyresin Crafts Sample Process Third step: White body

- \* After having your approval on the clay mold, we will make white polyresin body.
- \* During the process, the clay mold will be destroyed. So you cannot ask for revising design and shape anymore.