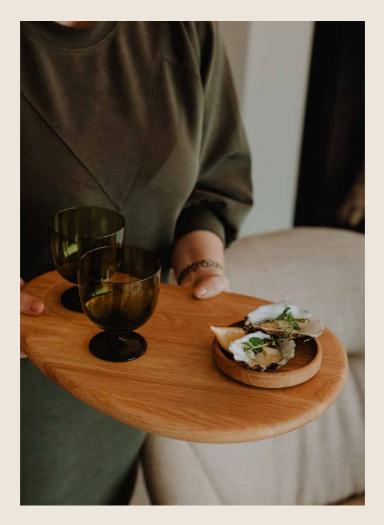

## **Fondant**

This unique Fondant collection is designed to bring people together, combining functionality of the serving trays with an intimate glow of light. The gentle curves of the lamp and warm wood tones of the trays are subtly alluding to melted chocolate. Together, they create an inviting atmosphere, bringing conviviality to both indoor & outdoor settings.

Fondant is the perfect result of a collab between designers Paulien and Louise. Paulien designed the elegant table lamps, while Louise added the touch of functionality with matching serving trays.

Made in Europe from 100% FSC wood, these trays are perfect for serving shared dishes and treats.