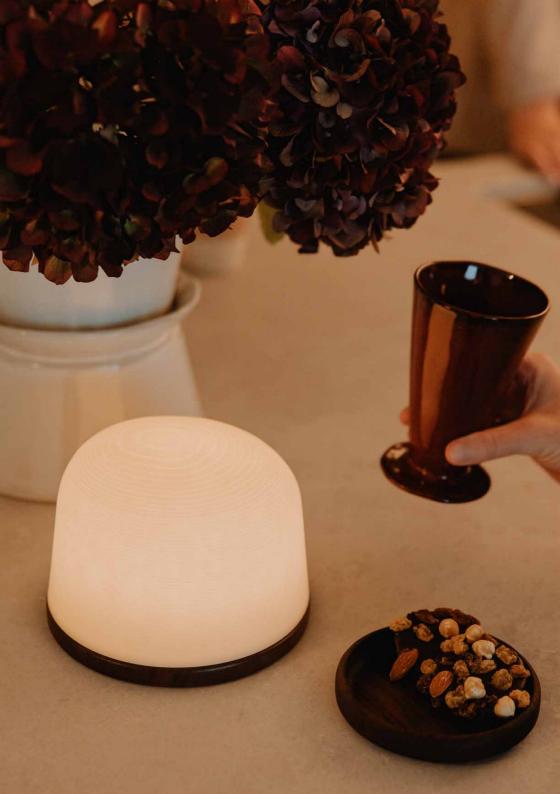

## **Fondant**

This unique Fondant collection is designed to bring people together, combining functionality of the serving trays with an intimate glow of light. The gentle curves of the lamp and warm wood tones of the trays are subtly alluding to melted chocolate. Together, they create an inviting atmosphere, bringing conviviality to both indoor & outdoor settings.

Pair the mood lights, designed in recycled material, with the trays, or switch them up with the bowl for added versatility.

With their tap-to-dim function offering four dim levels, they effortlessly set the mood with adjustable brightness.

Fondant serving tray

Fondant mood lights

Inspired by chocolate

4 dim levels tap to dim

rechargeable battery

made of recycled PE

indoor & outdoor

mini Fondant lamp