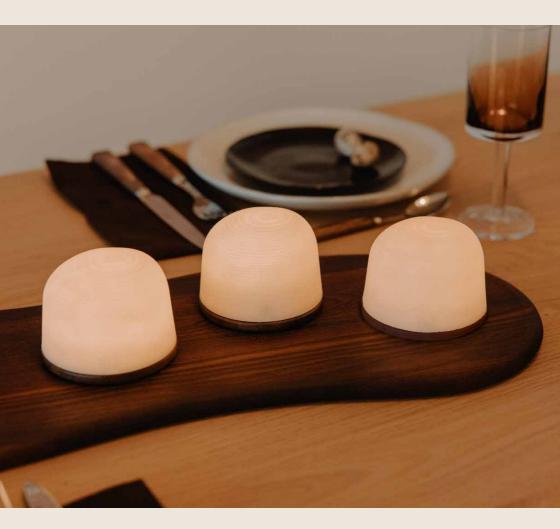

## **Fondant**

This unique Fondant collection is designed to bring people together, combining functionality of the serving trays with an intimate glow of light. The gentle curves of the lamp and warm wood tones of the trays are subtly alluding to melted chocolate. Together, they create an inviting atmosphere, bringing conviviality to both indoor & outdoor settings.

Fondant is the perfect result of a collab between designers Paulien and Louise. Paulien designed the elegant table lamps, while Louise added the touch of functionality with matching serving trays.

Made in Europe from 100% FSC wood, these trays are perfect for serving shared dishes and treats.

Pair the mood lights, designed in recycled material, with the trays, or switch them up with the bowl for added versatility.

With their tap-to-dim function offering four dim levels, they effortlessly set the mood with adjustable brightness.

Fondant serving tray

Fondant mood lights

Inspired by chocolate

4 dim levels tap to dim

rechargeable battery

made of recycled PE

indoor & outdoor

mini Fondant lamp