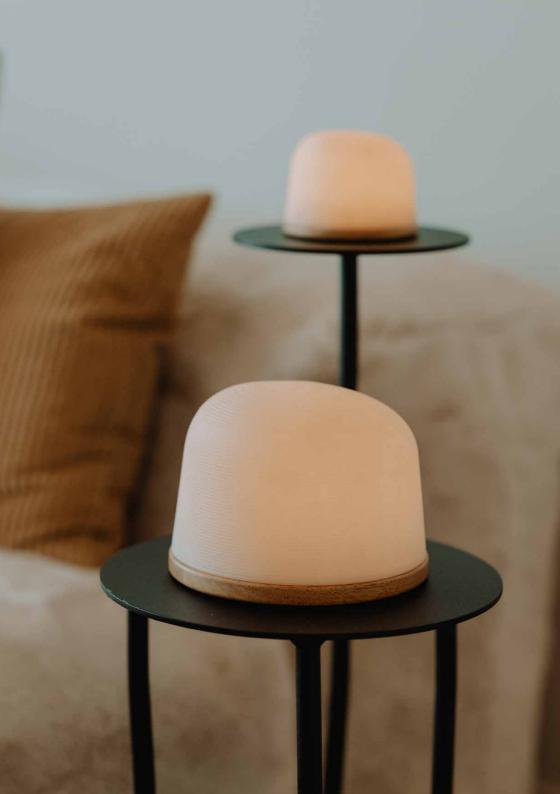

Pair the mood lights, designed in recycled material, with the trays, or switch them up with the bowl for added versatility.

With their tap-to-dim function offering four dim levels, they effortlessly set the mood with adjustable brightness.

Fondant serving tray

Fondant mood lights

Inspired by chocolate

4 dim levels tap to dim

rechargeable battery

made of recycled PE

indoor & outdoor

mini Fondant lamp