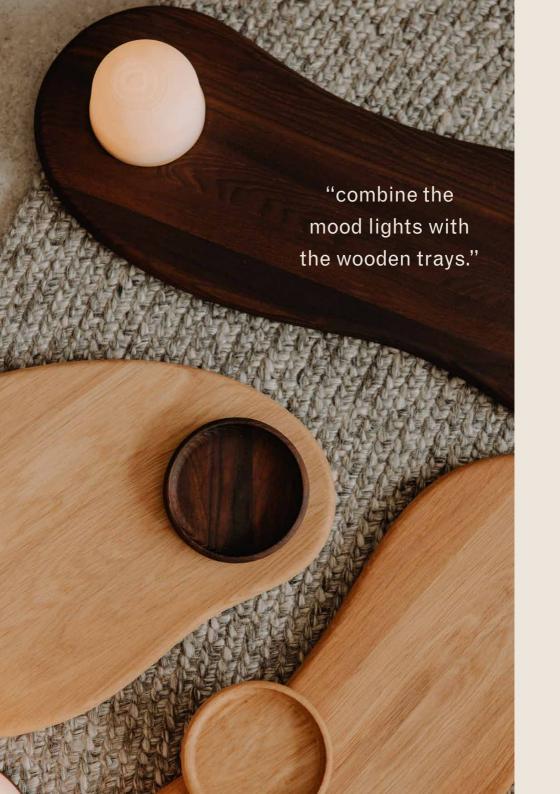

## **Fondant**

This unique Fondant collection is designed to bring people together, combining functionality of the serving trays with an intimate glow of light. The gentle curves of the lamp and warm wood tones of the trays are subtly alluding to melted chocolate. Together, they create an inviting atmosphere, bringing conviviality to both indoor & outdoor settings.

Fondant is the perfect result of a collab between designers Paulien and Louise. Paulien designed the elegant table lamps, while Louise added the touch of functionality with matching serving trays.

Made in Europe from 100% FSC wood, these trays are perfect for serving shared dishes and treats.

Pair the mood lights, designed in recycled material, with the trays, or switch them up with the bowl for added versatility.

With their tap-to-dim function offering four dim levels, they effortlessly set the mood with adjustable brightness.