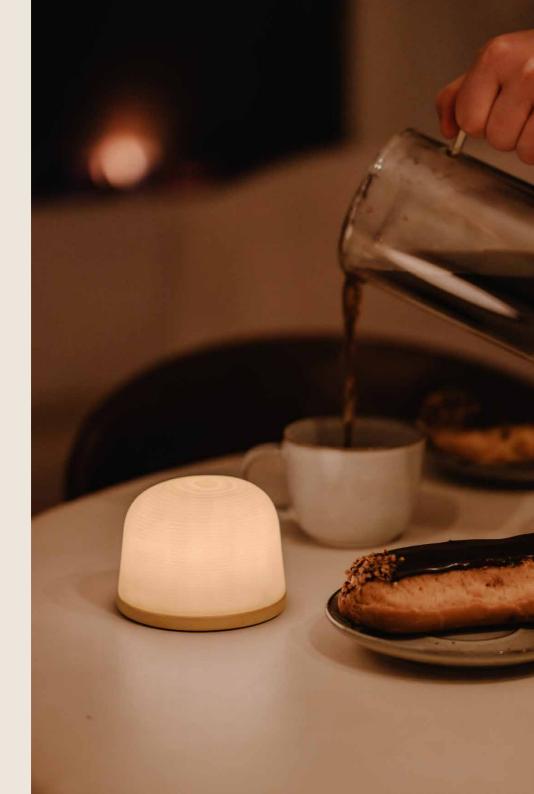

## **Fondant**

This unique Fondant collection is designed to bring people together, combining functionality of the serving trays with an intimate glow of light. The gentle curves of the lamp and warm wood tones of the trays are subtly alluding to melted chocolate. Together, they create an inviting atmosphere, bringing conviviality to both indoor & outdoor settings.

Pair the mood lights, designed in recycled material, with the trays, or switch them up with the bowl for added versatility.

With their tap-to-dim function offering four dim levels, they effortlessly set the mood with adjustable brightness.

Fondant serving tray

Fondant mood lights

Inspired by chocolate

4 dim levels tap to dim

rechargeable battery

made of recycled PE

indoor & outdoor

mini Fondant lamp