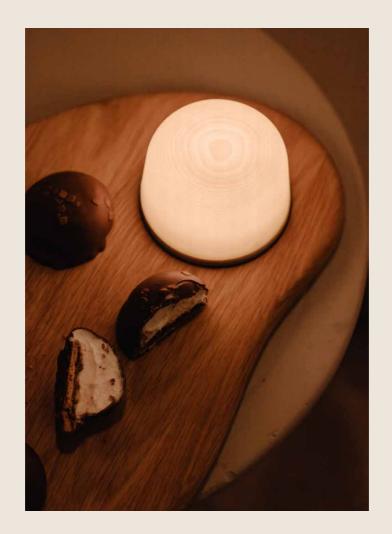

## **Fondant**

This unique Fondant collection is designed to bring people together, combining functionality of the serving trays with an intimate glow of light. The gentle curves of the lamp and warm wood tones of the trays are subtly alluding to melted chocolate. Together, they create an inviting atmosphere, bringing conviviality to both indoor & outdoor settings.

Fondant serving tray

Fondant mood lights

Inspired by chocolate

4 dim levels tap to dim

rechargeable battery

made of recycled PE

indoor & outdoor

mini Fondant lamp