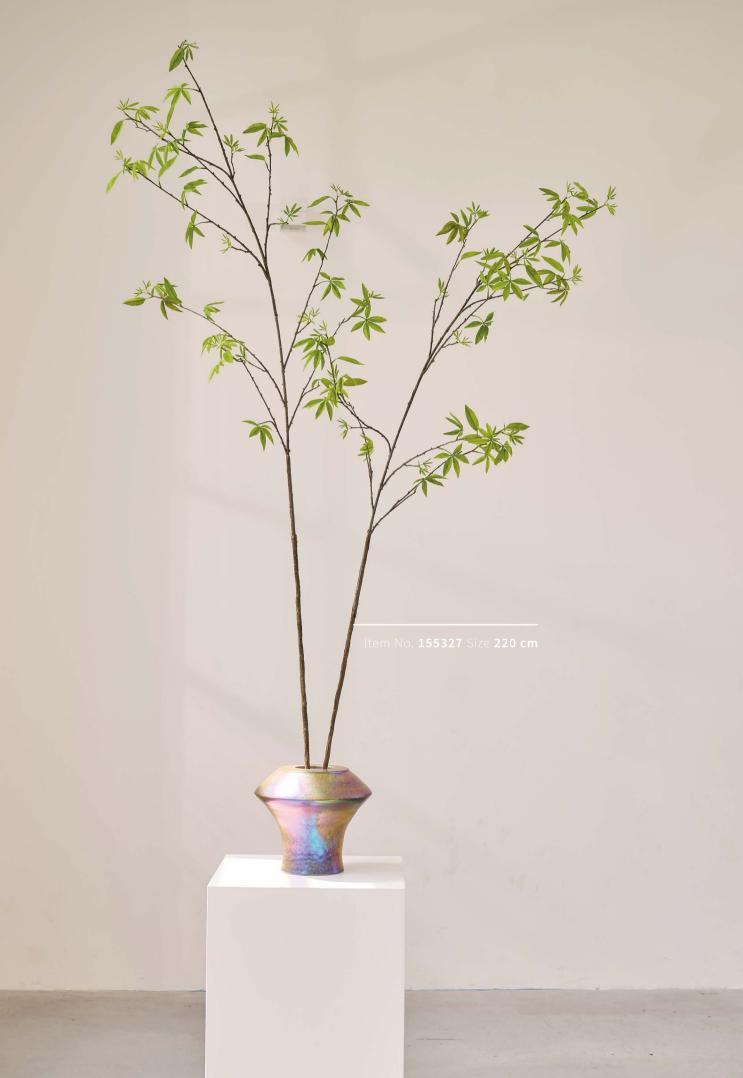

# Sculpted Branches Collection

It's all about the shapes! This collection of branches is skilfully crafted to be versatile and stunning. Use them solo as a "cut flower" in a vase, or combine several for a lush, green bouquet.

They also shine as small trees in contemporary containers because the end of the different stems come skilfully together. With the taller branches it is flattened, the smaller ones have a distinctive point. No matter how you choose to display them, their elegance adds a unique touch to any room.

And remember, beautiful things cast beautiful shadows.