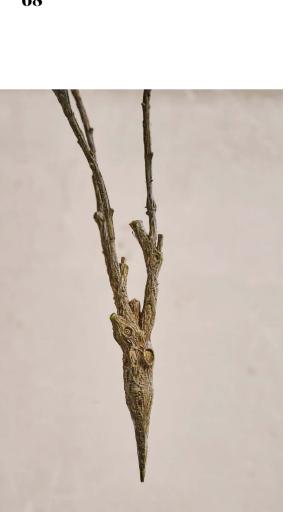

# Sculpted Branches Collection

It's all about the shapes! This collection of branches is skilfully crafted to be versatile and stunning. Use them solo as a "cut flower" in a vase, or combine several for a lush, green bouquet.

They also shine as small trees in contemporary containers because the end of the different stems come skilfully together. With the taller branches it is flattened, the smaller ones have a distinctive point. No matter how you choose to display them, their elegance adds a unique touch to any room.

### IN THE END...

The Sculpted Branches Collection is a very diverse group. You can use them as a "cut flower" in a large vase but they also shine as small trees in contemporary containers.

The end of the different stems come skilfully together. With the taller branches, as shown on the previous pages, it is flattened, while the smaller ones, coming up on the next pages, have a distinctive point as shown here.