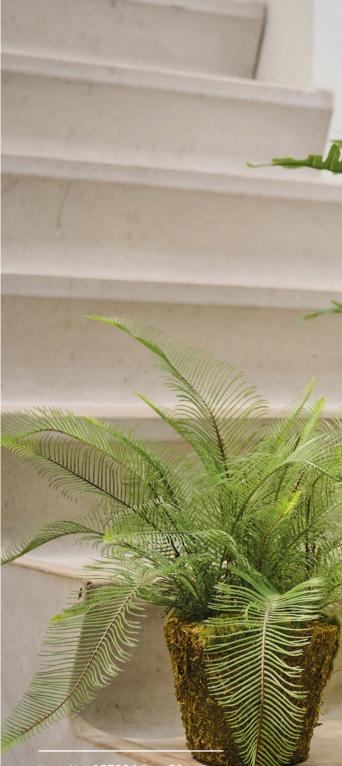

# Sculpted Branches Collection

It's all about the shapes! This collection of branches is skilfully crafted to be versatile and stunning. Use them solo as a "cut flower" in a vase, or combine several for a lush, green bouquet.

They also shine as small trees in contemporary containers because the end of the different stems come skilfully together. With the taller branches it is flattened, the smaller ones have a distinctive point. No matter how you choose to display them, their elegance adds a unique touch to any room.