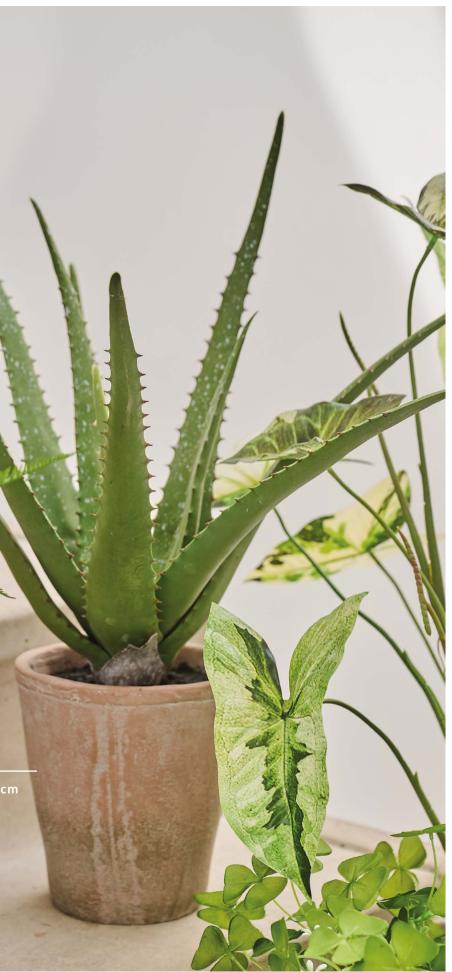

# Treasured Plants Collection

Like their living counterparts these plants are absolutely a joyful green experience. Designed to bring effortless beauty into whatever space you can imagine.

Each plant comes for example in a stylish terra cotta container, ready to display right out of the box. With a variety of stunning options, you're spoiled for choice to create your own botanical masterpiece.

Perfect for any decor, these potted plants make it so easy to enjoy a gorgeous display.

Item No. **156091** Size **40 cm** Pot: Size **11 cm** Ø **15 cm**  Item No. **156092** Size **45 cm** Pot: Size **12 cm Ø 15 cm** 