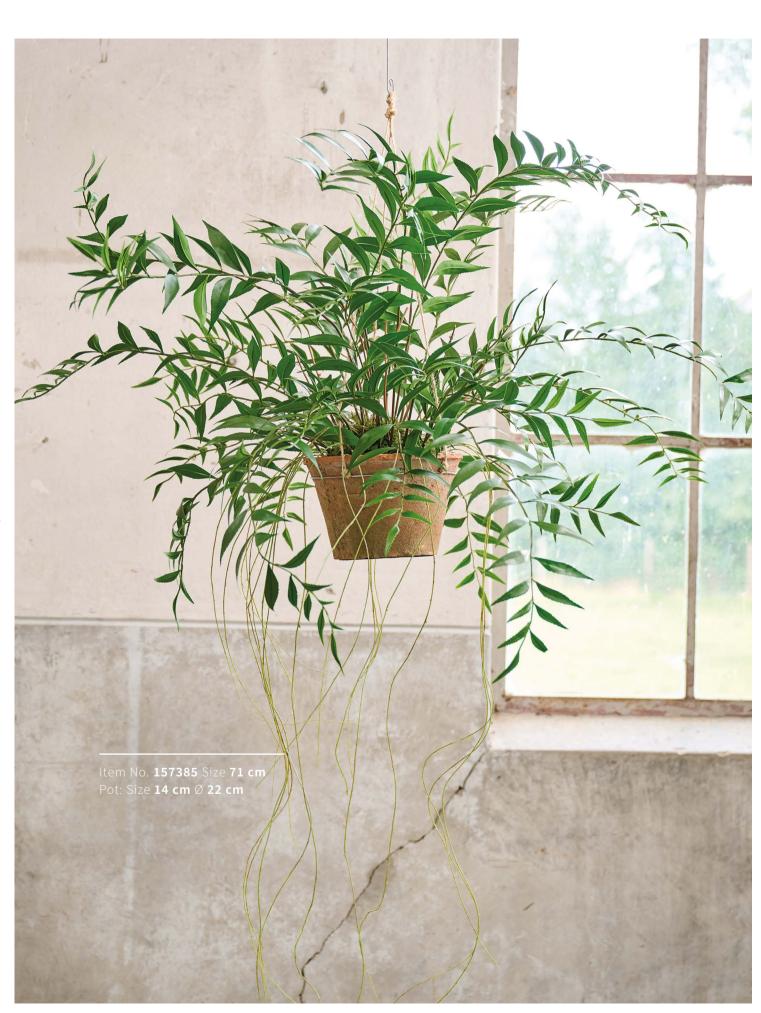

## True Classics Collection

What's in a name? Well sometimes everything! Just take look at our collection of never-out-of-style trees and plants, timeless in their appeal and always delivering stunning results.

These longtime favourites come in a variety of forms and sizes, offering countless lush shades of green to choose from. There's always the perfect plant to suit your needs and space. With the right plant in the right place, you can never go wrong with a true classic.

Enhance any setting with these everlasting beauties!

tem No. **154347** Size **244 cm** Pot: Size **24 cm** Ø **27 cm** 

Item No. **156433** Size **228 cm** Pot: Size **17 cm Ø 20 cm** 