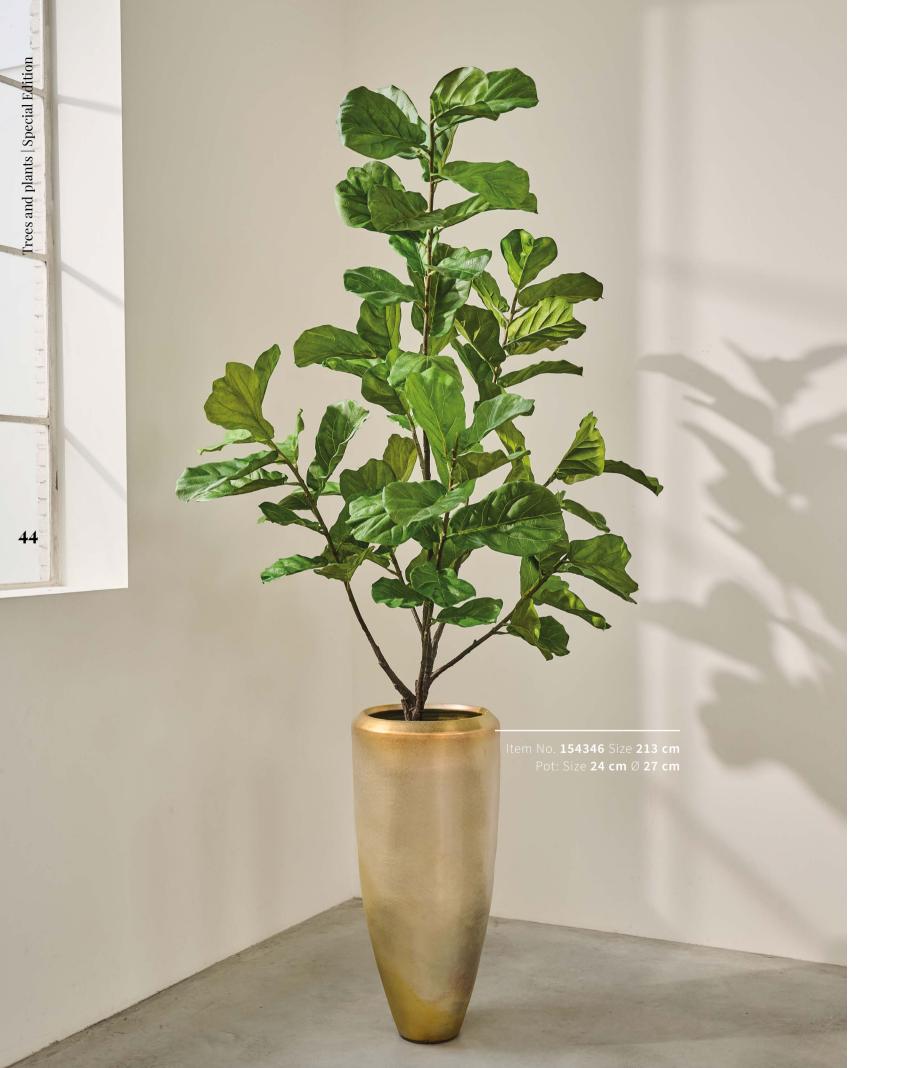

Enhance any setting with these everlasting beauties!

tem No. **154347** Size **244 cm** Pot: Size **24 cm** Ø **27 cm** 

Item No. **156433** Size **228 cm** Pot: Size **17 cm Ø 20 cm** 