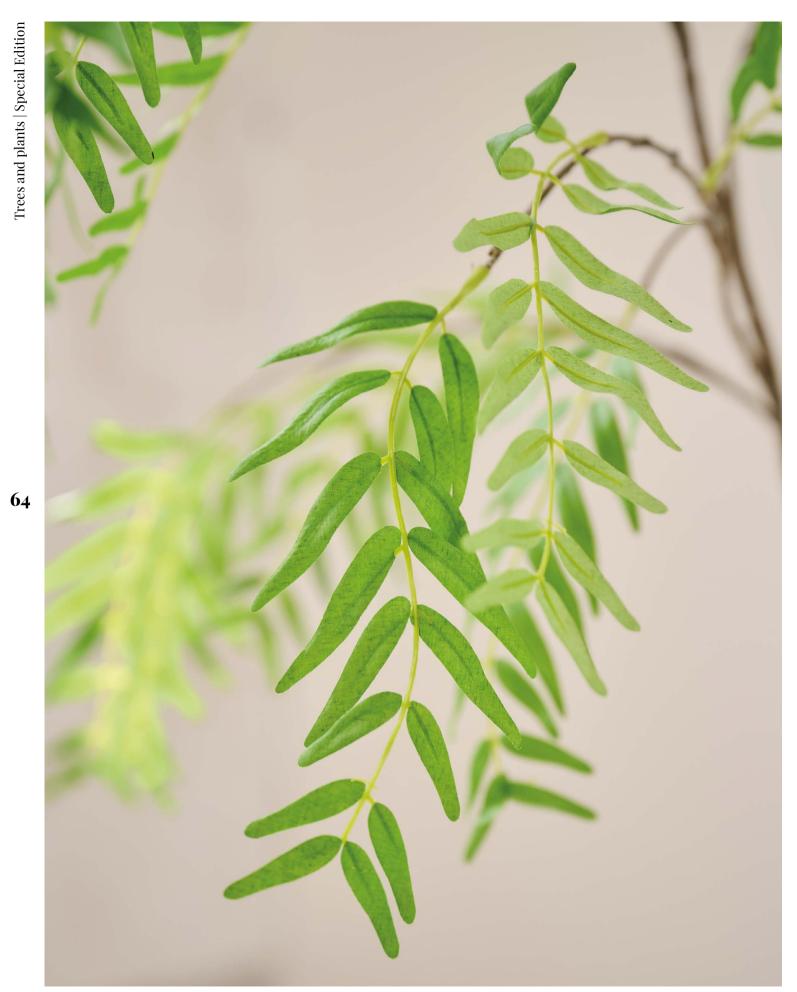

### Collection

Introducing our Green Signature Collection, a stunning selection of truly unique Silk-ka trees & plants, all crafted with a great eye for detail and with a Dutch design flair.

These plants, featuring both multi-trunked and single-trunked varieties, exude a light, airy, and delicate charm. Perfectly suited for use in low bowls and containers, they offer a refreshingly modern look. Embodying our vision of luxury, innovation, and enchantment, these plants are the green crown jewels of our brand.

We're incredibly proud to share this exciting new collection!

16

1

CO DE LA