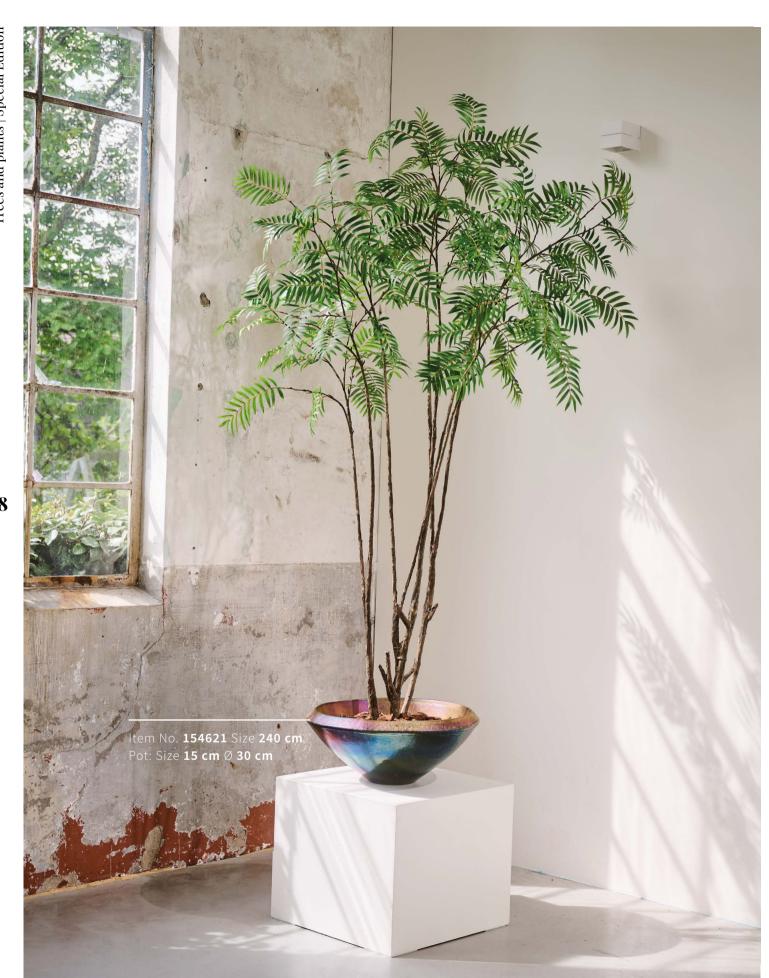

### Collection

Introducing our Green Signature Collection, a stunning selection of truly unique Silk-ka trees & plants, all crafted with a great eye for detail and with a Dutch design flair.

These plants, featuring both multi-trunked and single-trunked varieties, exude a light, airy, and delicate charm. Perfectly suited for use in low bowls and containers, they offer a refreshingly modern look. Embodying our vision of luxury, innovation, and enchantment, these plants are the green crown jewels of our brand.

We're incredibly proud to share this exciting new collection!

16

1

CO DE LA