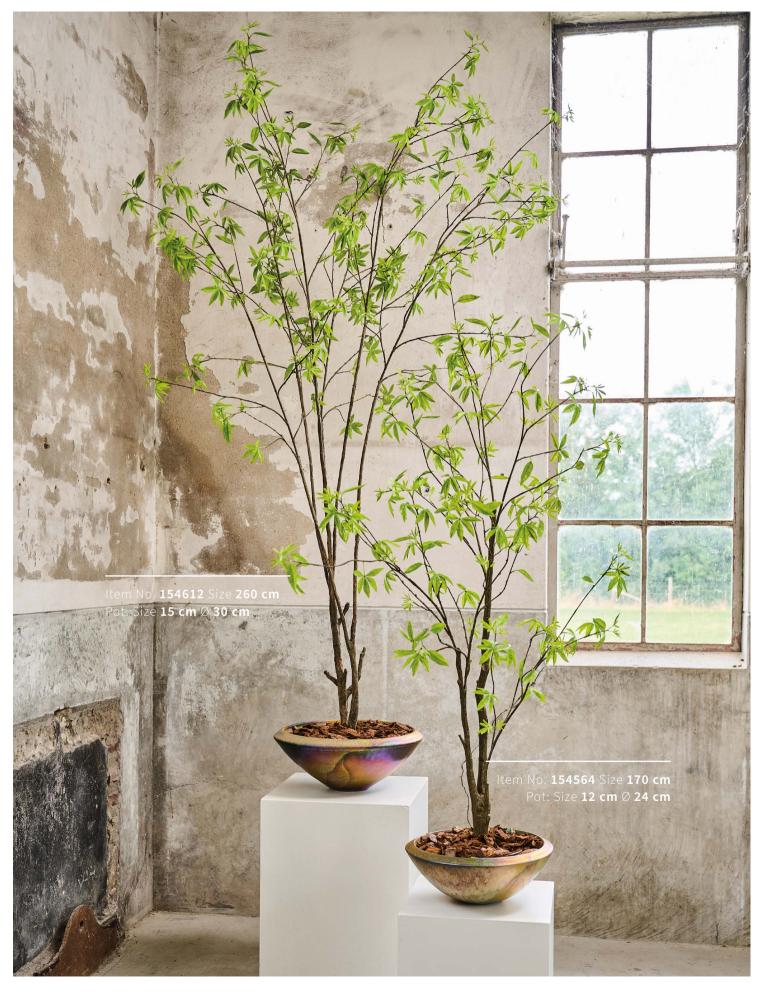

### Collection

Introducing our Green Signature Collection, a stunning selection of truly unique Silk-ka trees & plants, all crafted with a great eye for detail and with a Dutch design flair.

These plants, featuring both multi-trunked and single-trunked varieties, exude a light, airy, and delicate charm. Perfectly suited for use in low bowls and containers, they offer a refreshingly modern look. Embodying our vision of luxury, innovation, and enchantment, these plants are the green crown jewels of our brand.

We're incredibly proud to share this exciting new collection!

16

1

CO DE LA