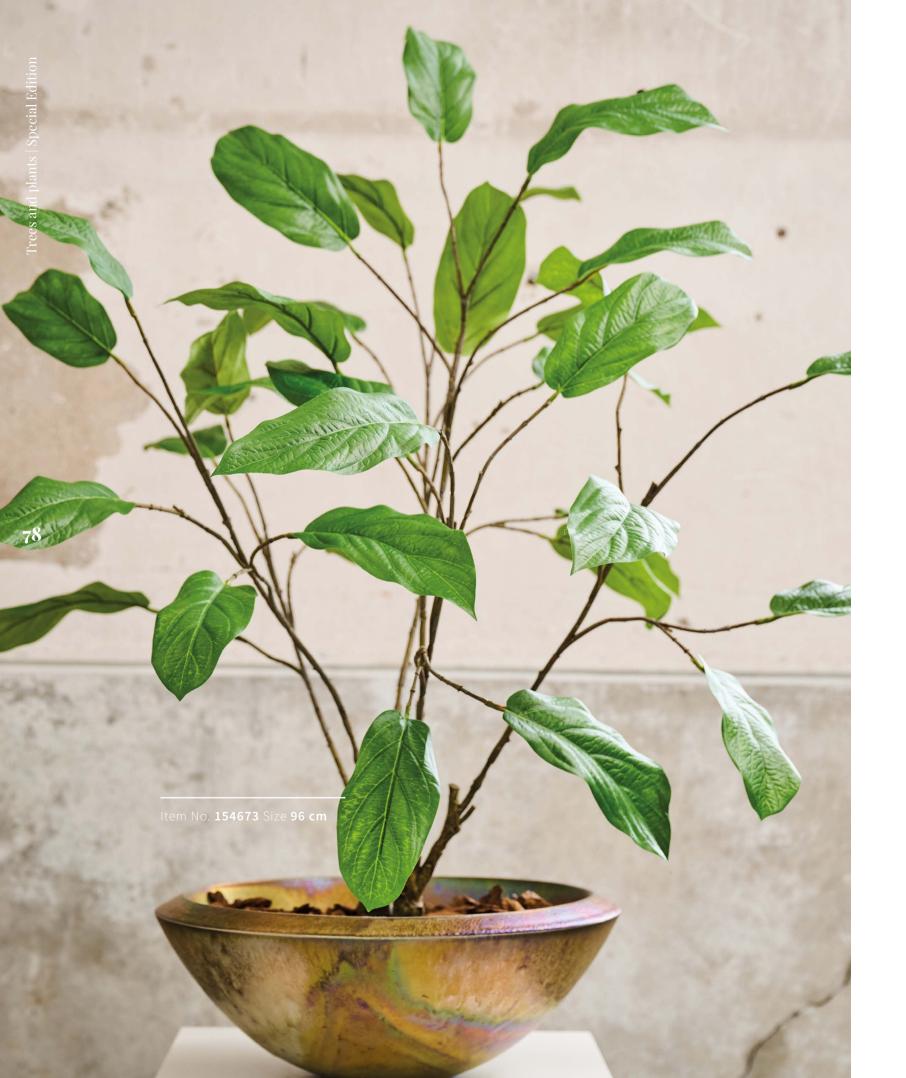

## True Classics Collection

What's in a name? Well sometimes everything! Just take look at our collection of never-out-of-style trees and plants, timeless in their appeal and always delivering stunning results.

These longtime favourites come in a variety of forms and sizes, offering countless lush shades of green to choose from. There's always the perfect plant to suit your needs and space. With the right plant in the right place, you can never go wrong with a true classic.

Enhance any setting with these everlasting beauties!

tem No. **154347** Size **244 cm** Pot: Size **24 cm** Ø **27 cm** 

Item No. **156433** Size **228 cm** Pot: Size **17 cm Ø 20 cm** 