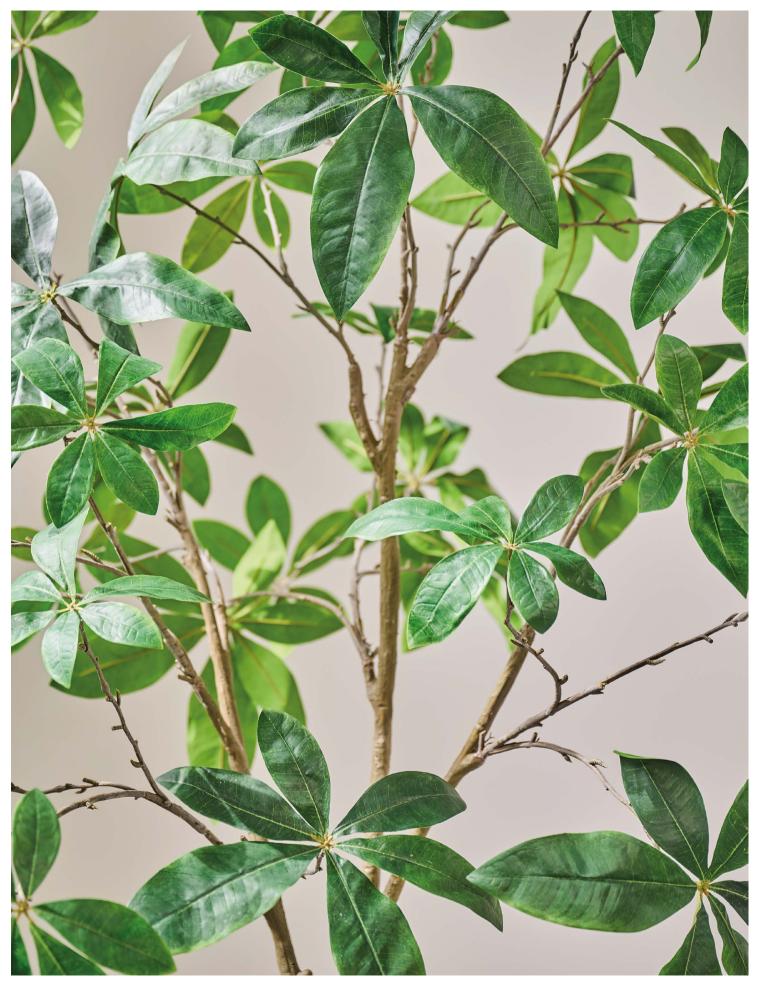

### Collection

Introducing our Green Signature Collection, a stunning selection of truly unique Silk-ka trees & plants, all crafted with a great eye for detail and with a Dutch design flair.

These plants, featuring both multi-trunked and single-trunked varieties, exude a light, airy, and delicate charm. Perfectly suited for use in low bowls and containers, they offer a refreshingly modern look. Embodying our vision of luxury, innovation, and enchantment, these plants are the green crown jewels of our brand.