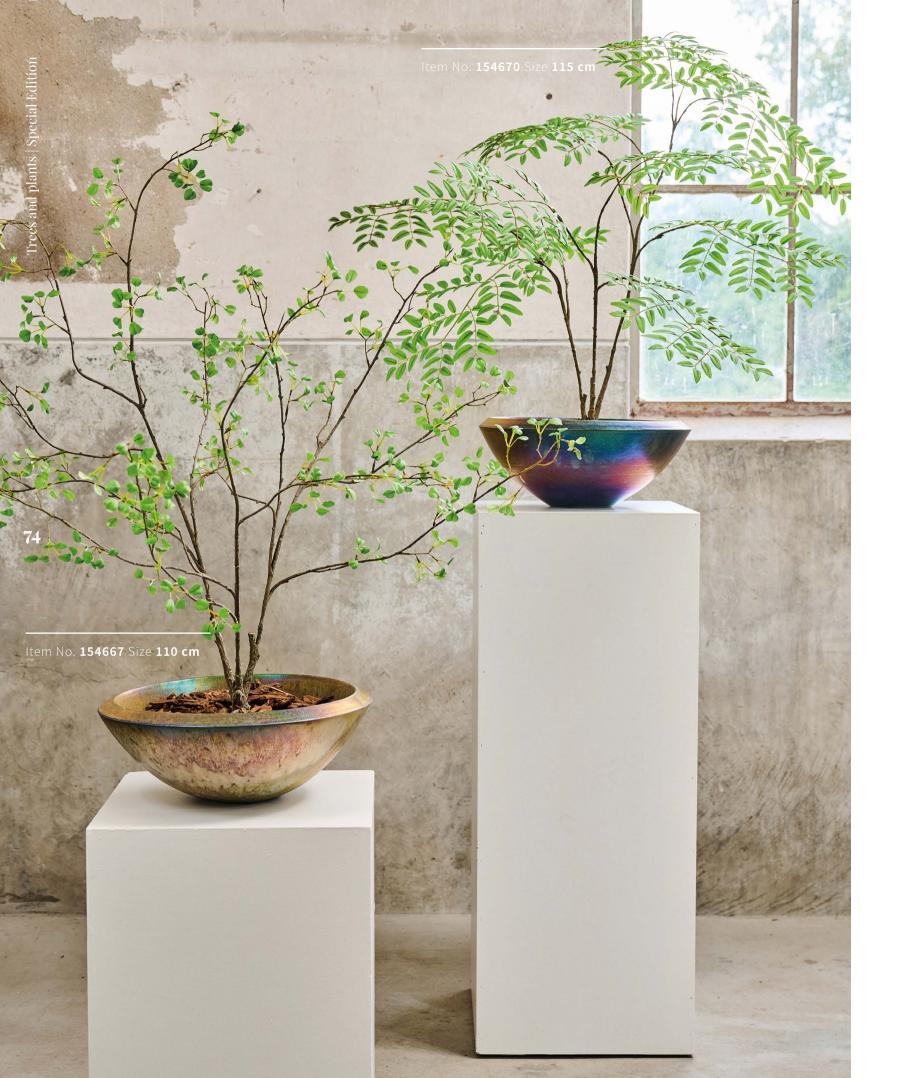

### Collection

Introducing our Green Signature Collection, a stunning selection of truly unique Silk-ka trees & plants, all crafted with a great eye for detail and with a Dutch design flair.

These plants, featuring both multi-trunked and single-trunked varieties, exude a light, airy, and delicate charm. Perfectly suited for use in low bowls and containers, they offer a refreshingly modern look. Embodying our vision of luxury, innovation, and enchantment, these plants are the green crown jewels of our brand.