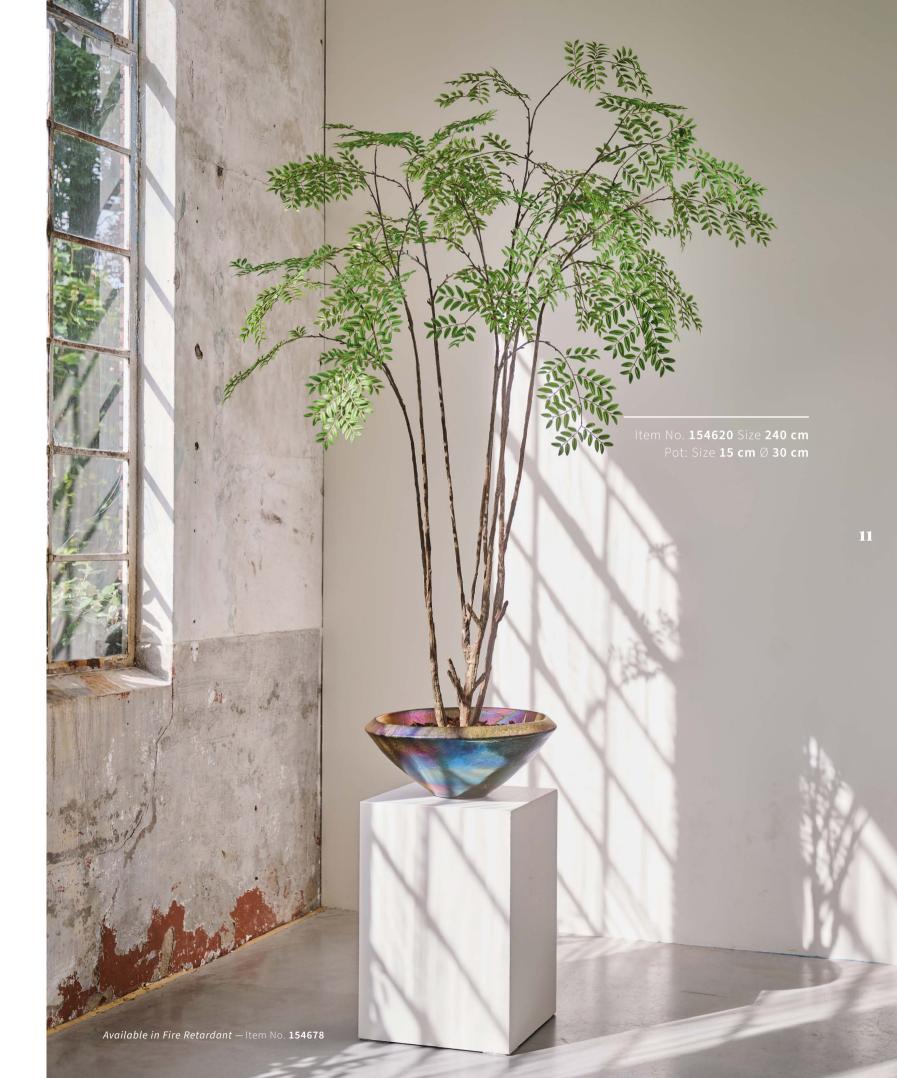

### Collection

Introducing our Green Signature Collection, a stunning selection of truly unique Silk-ka trees & plants, all crafted with a great eye for detail and with a Dutch design flair.

These plants, featuring both multi-trunked and single-trunked varieties, exude a light, airy, and delicate charm. Perfectly suited for use in low bowls and containers, they offer a refreshingly modern look. Embodying our vision of luxury, innovation, and enchantment, these plants are the green crown jewels of our brand.