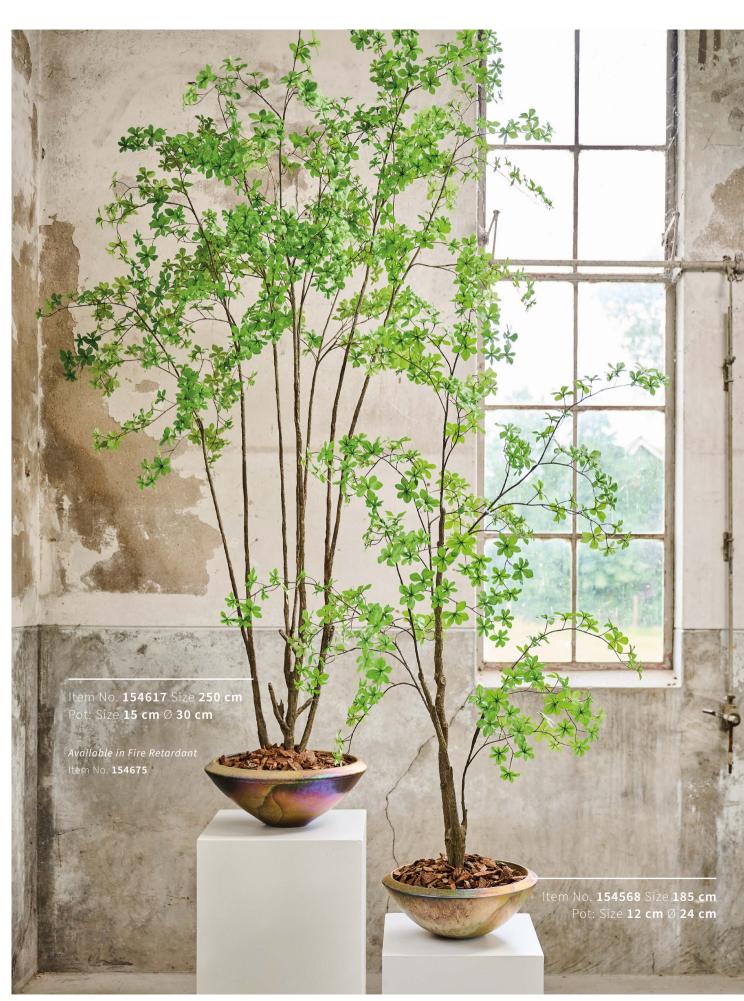

## True Classics Collection

What's in a name? Well sometimes everything! Just take look at our collection of never-out-of-style trees and plants, timeless in their appeal and always delivering stunning results.

These longtime favourites come in a variety of forms and sizes, offering countless lush shades of green to choose from. There's always the perfect plant to suit your needs and space. With the right plant in the right place, you can never go wrong with a true classic.

Enhance any setting with these everlasting beauties!

tem No. **154347** Size **244 cm** Pot: Size **24 cm** Ø **27 cm** 

Item No. **156433** Size **228 cm** Pot: Size **17 cm Ø 20 cm** 