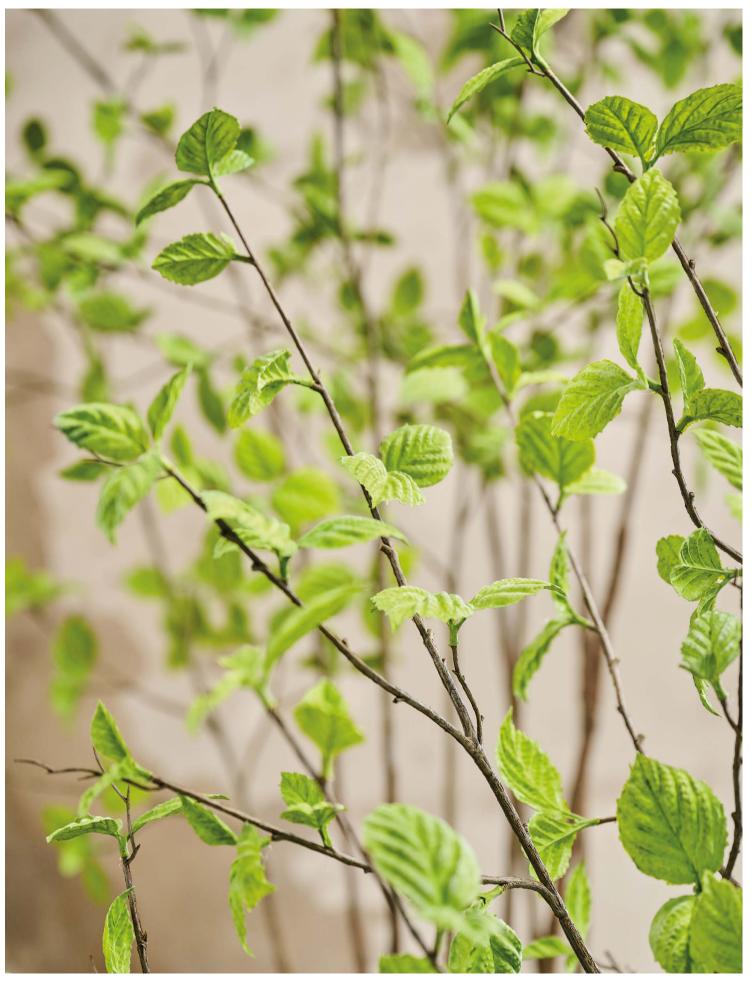

### Collection

Introducing our Green Signature Collection, a stunning selection of truly unique Silk-ka trees & plants, all crafted with a great eye for detail and with a Dutch design flair.

These plants, featuring both multi-trunked and single-trunked varieties, exude a light, airy, and delicate charm. Perfectly suited for use in low bowls and containers, they offer a refreshingly modern look. Embodying our vision of luxury, innovation, and enchantment, these plants are the green crown jewels of our brand.

We're incredibly proud to share this exciting new collection!

16

1

CO DE LA