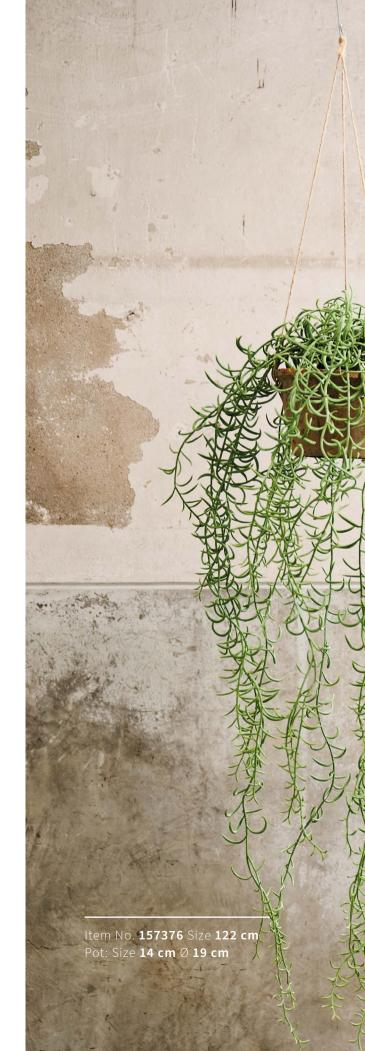

# Botanical Clouds Collection

Our Botanical Clouds Collection features stunning hanging plants, complete with a practical hanging system.

Perfect for creating your own lush oasis, you can use them individually or mix and match them in various combinations. When used in larger quantities, this botanical installation will resemble a dreamy cluster of green clouds.

Elevate your space with this versatile and eye-catching collection, designed to bring a touch of floating nature indoors.

n No. **157375** Size **173 cm** Pot: Size **14 cm Ø 25 cm** 

by us!

OUTRO

In this special edition, we've introduced an array of stunning faux botanicals. From the elegant Green Signature Collection and the timeless True Classics Collection to the effortlessly beautiful Treasured Plants Collection and the versatile Sculpted Branches Collection, we have something for every taste. Finally, our dreamy Botanical Clouds Collection continues to enhance any decor with its lush, green charm.