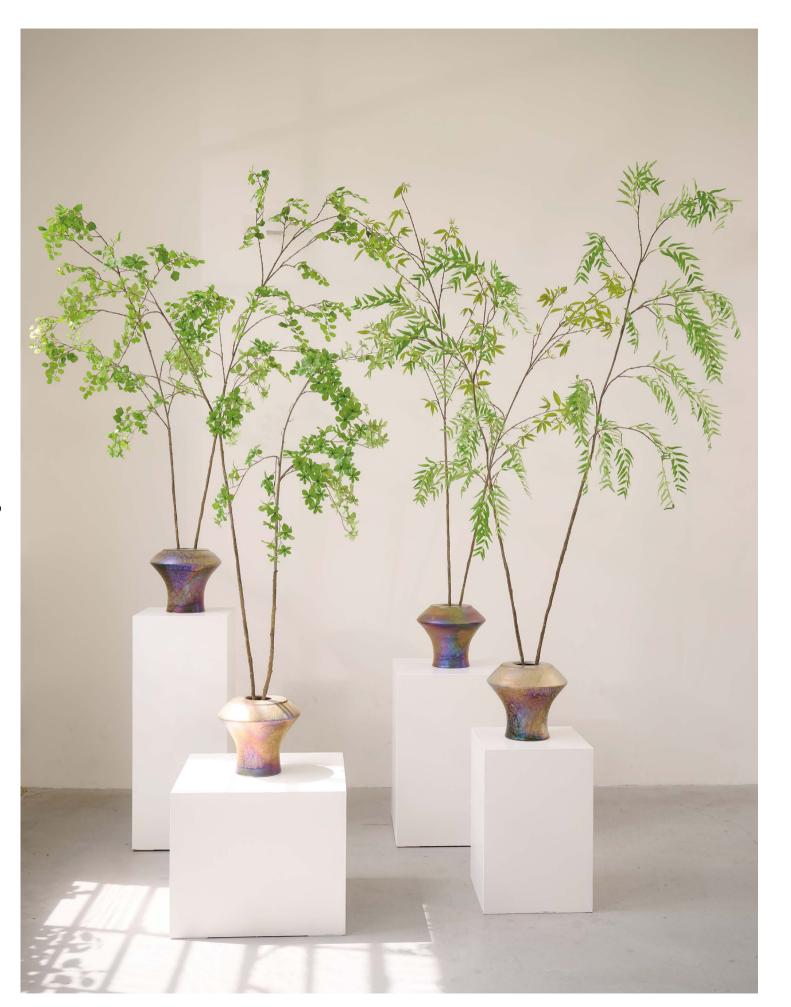

# Sculpted Branches Collection

It's all about the shapes! This collection of branches is skilfully crafted to be versatile and stunning. Use them solo as a "cut flower" in a vase, or combine several for a lush, green bouquet.

They also shine as small trees in contemporary containers because the end of the different stems come skilfully together. With the taller branches it is flattened, the smaller ones have a distinctive point. No matter how you choose to display them, their elegance adds a unique touch to any room.

And remember, beautiful things cast beautiful shadows.