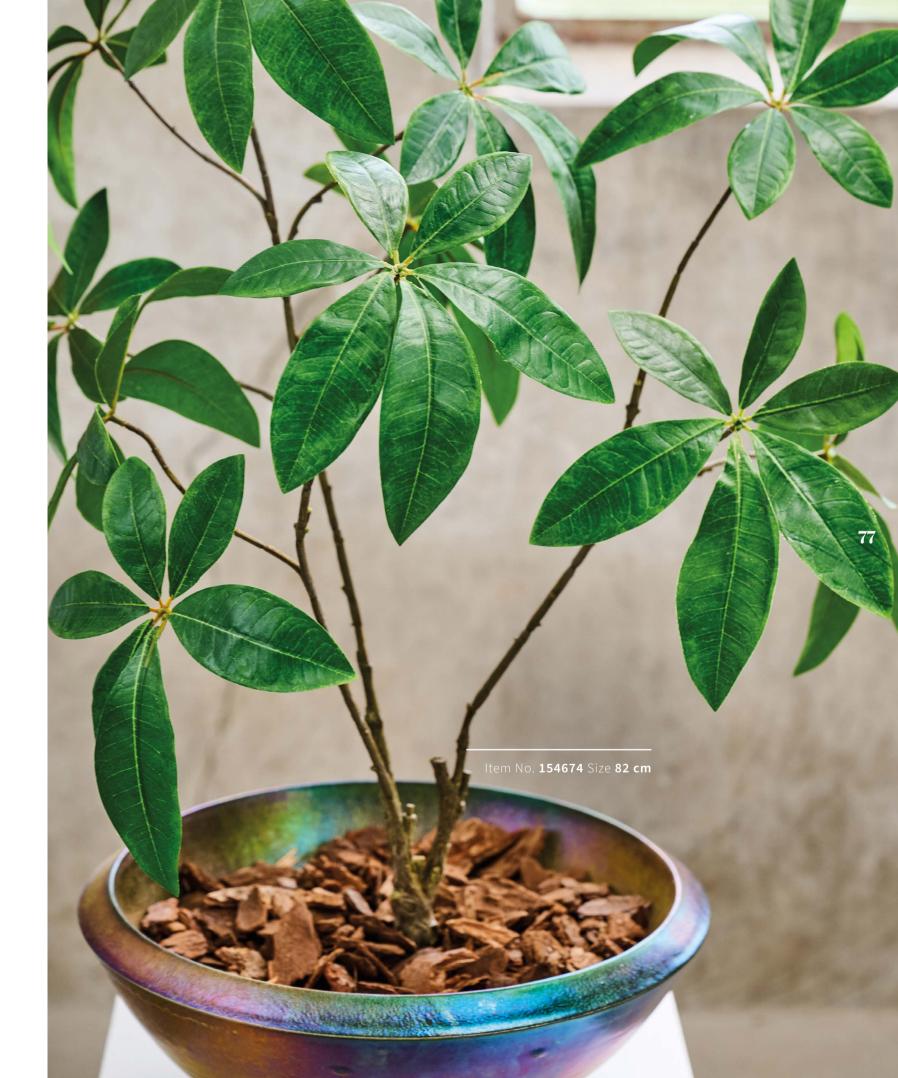

### IN THE END...

The Sculpted Branches Collection is a very diverse group. You can use them as a "cut flower" in a large vase but they also shine as small trees in contemporary containers.

The end of the different stems come skilfully together. With the taller branches, as shown on the previous pages, it is flattened, while the smaller ones, coming up on the next pages, have a distinctive point as shown here.

Fixating them in, for example, floral foam will be super easy thanks to this extra feature.

em No. **154674** Size **82 cm** 