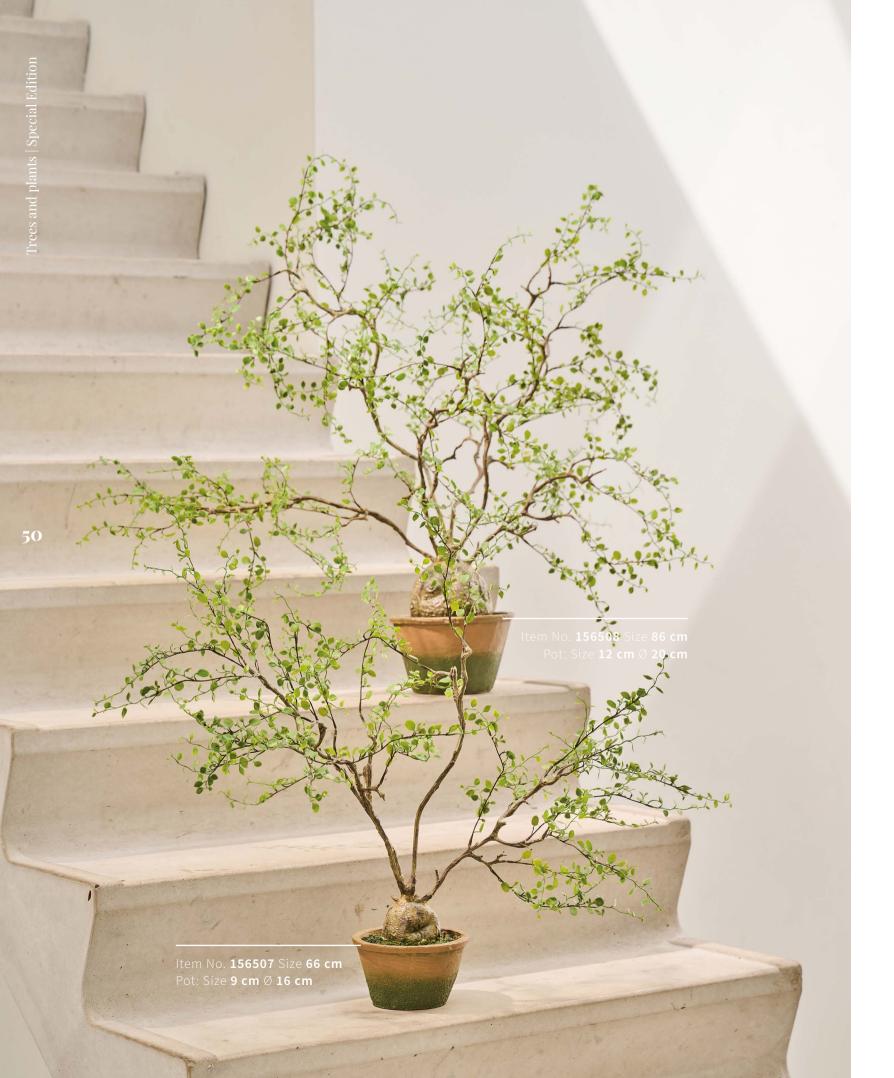

### Collection

Introducing our Green Signature Collection, a stunning selection of truly unique Silk-ka trees & plants, all crafted with a great eye for detail and with a Dutch design flair.

These plants, featuring both multi-trunked and single-trunked varieties, exude a light, airy, and delicate charm. Perfectly suited for use in low bowls and containers, they offer a refreshingly modern look. Embodying our vision of luxury, innovation, and enchantment, these plants are the green crown jewels of our brand.

We're incredibly proud to share this exciting new collection!

16

1

CO DE LA