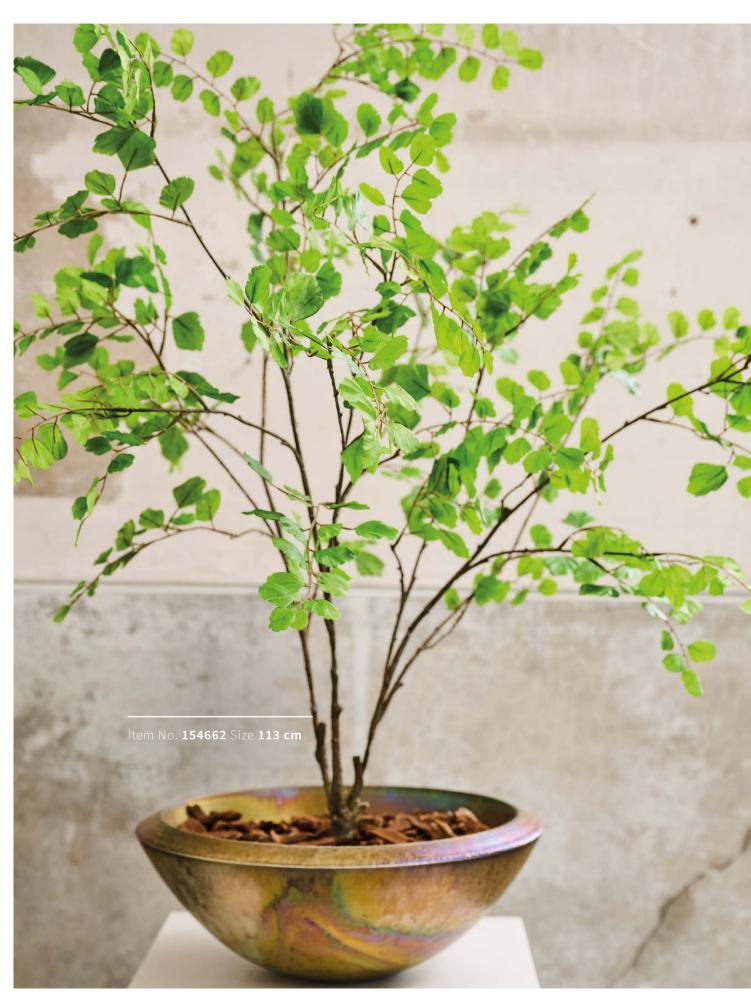

### Collection

Introducing our Green Signature Collection, a stunning selection of truly unique Silk-ka trees & plants, all crafted with a great eye for detail and with a Dutch design flair.

These plants, featuring both multi-trunked and single-trunked varieties, exude a light, airy, and delicate charm. Perfectly suited for use in low bowls and containers, they offer a refreshingly modern look. Embodying our vision of luxury, innovation, and enchantment, these plants are the green crown jewels of our brand.