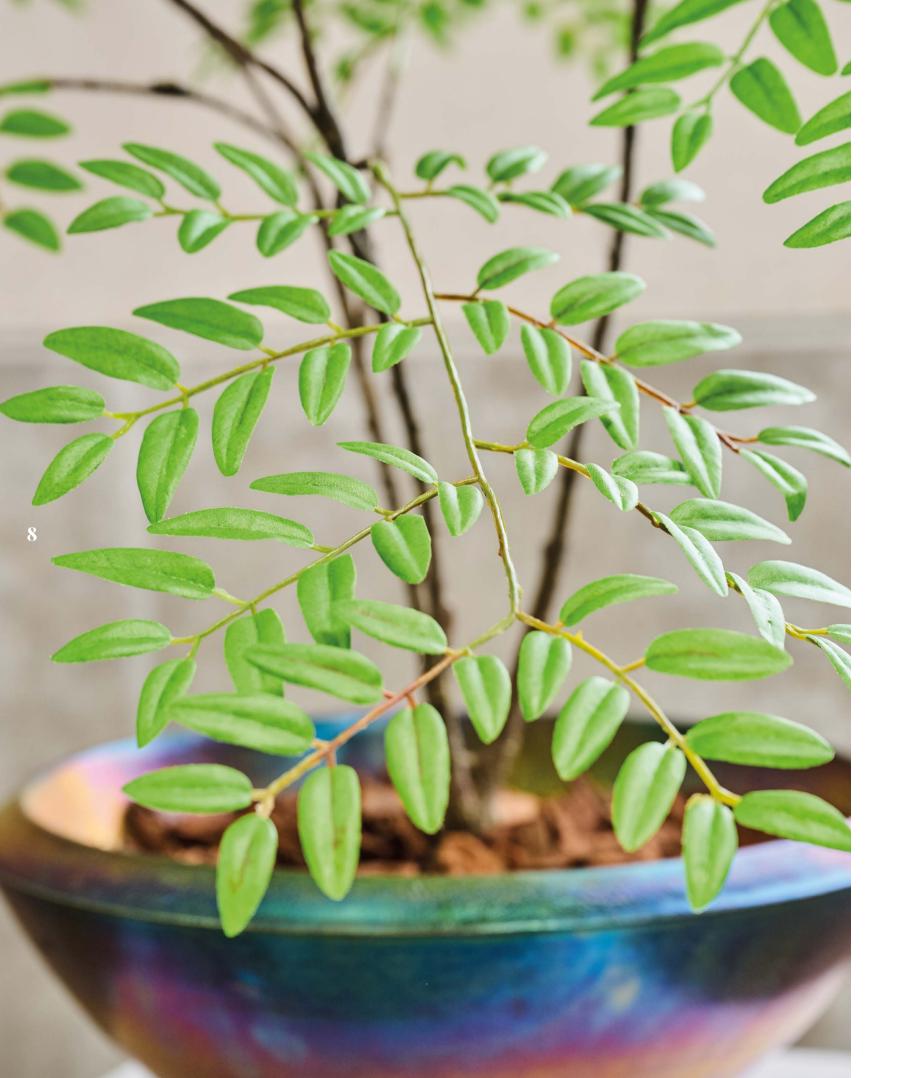

# Sculpted Branches Collection

It's all about the shapes! This collection of branches is skilfully crafted to be versatile and stunning. Use them solo as a "cut flower" in a vase, or combine several for a lush, green bouquet.

They also shine as small trees in contemporary containers because the end of the different stems come skilfully together. With the taller branches it is flattened, the smaller ones have a distinctive point. No matter how you choose to display them, their elegance adds a unique touch to any room.