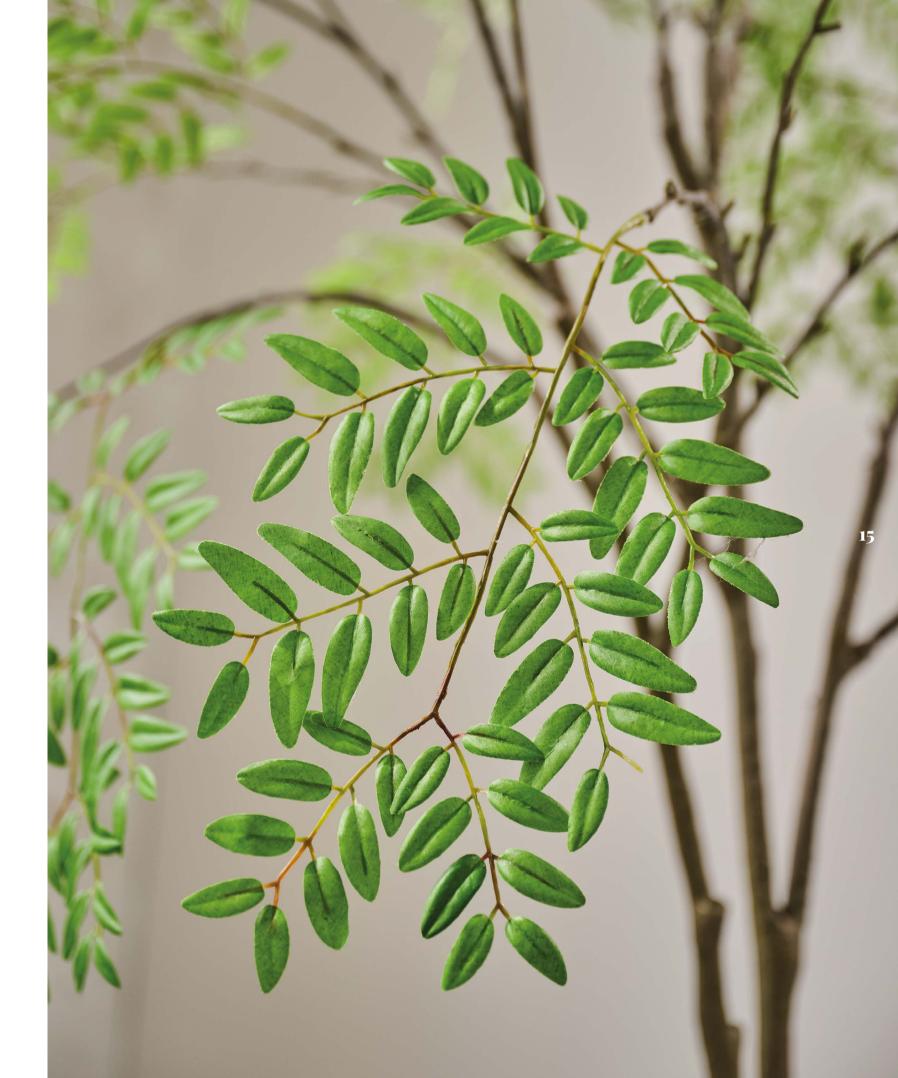

### Collection

Introducing our Green Signature Collection, a stunning selection of truly unique Silk-ka trees & plants, all crafted with a great eye for detail and with a Dutch design flair.

These plants, featuring both multi-trunked and single-trunked varieties, exude a light, airy, and delicate charm. Perfectly suited for use in low bowls and containers, they offer a refreshingly modern look. Embodying our vision of luxury, innovation, and enchantment, these plants are the green crown jewels of our brand.