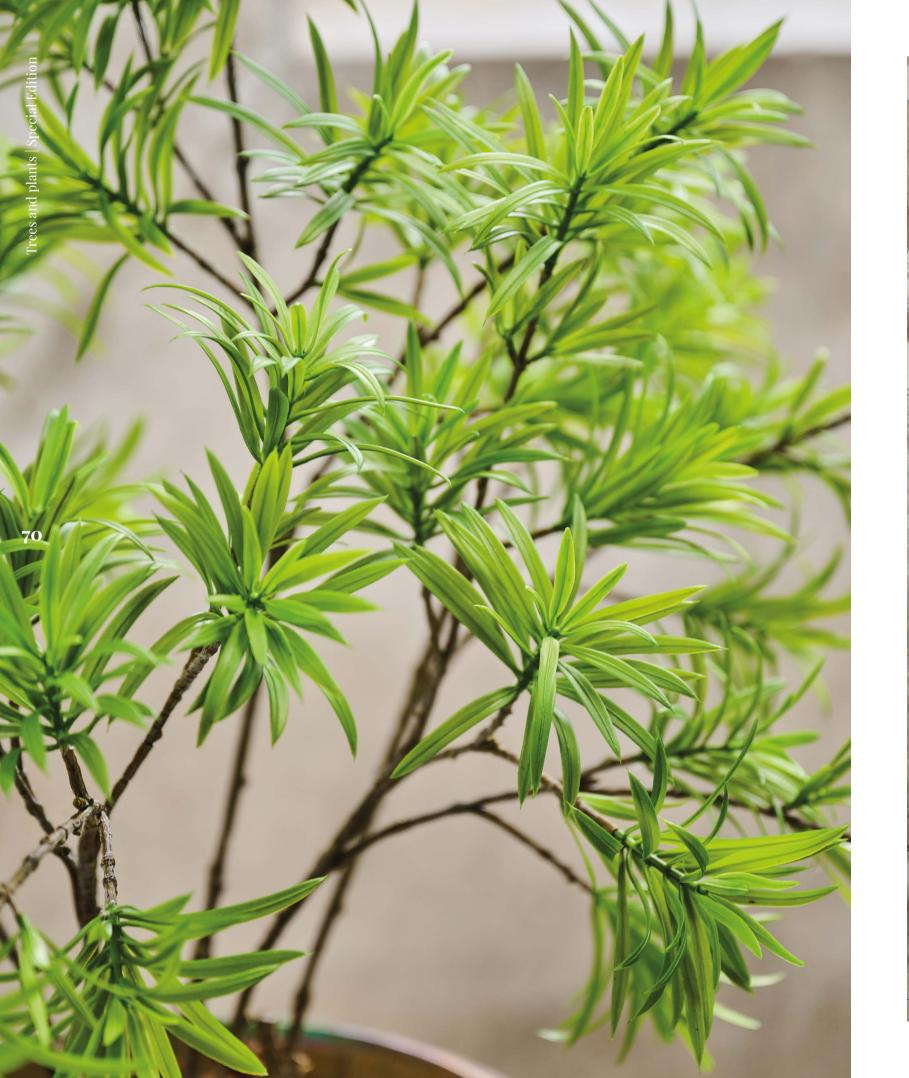

### Collection

Introducing our Green Signature Collection, a stunning selection of truly unique Silk-ka trees & plants, all crafted with a great eye for detail and with a Dutch design flair.

These plants, featuring both multi-trunked and single-trunked varieties, exude a light, airy, and delicate charm. Perfectly suited for use in low bowls and containers, they offer a refreshingly modern look. Embodying our vision of luxury, innovation, and enchantment, these plants are the green crown jewels of our brand.

We're incredibly proud to share this exciting new collection!

16

1

CO DE LA