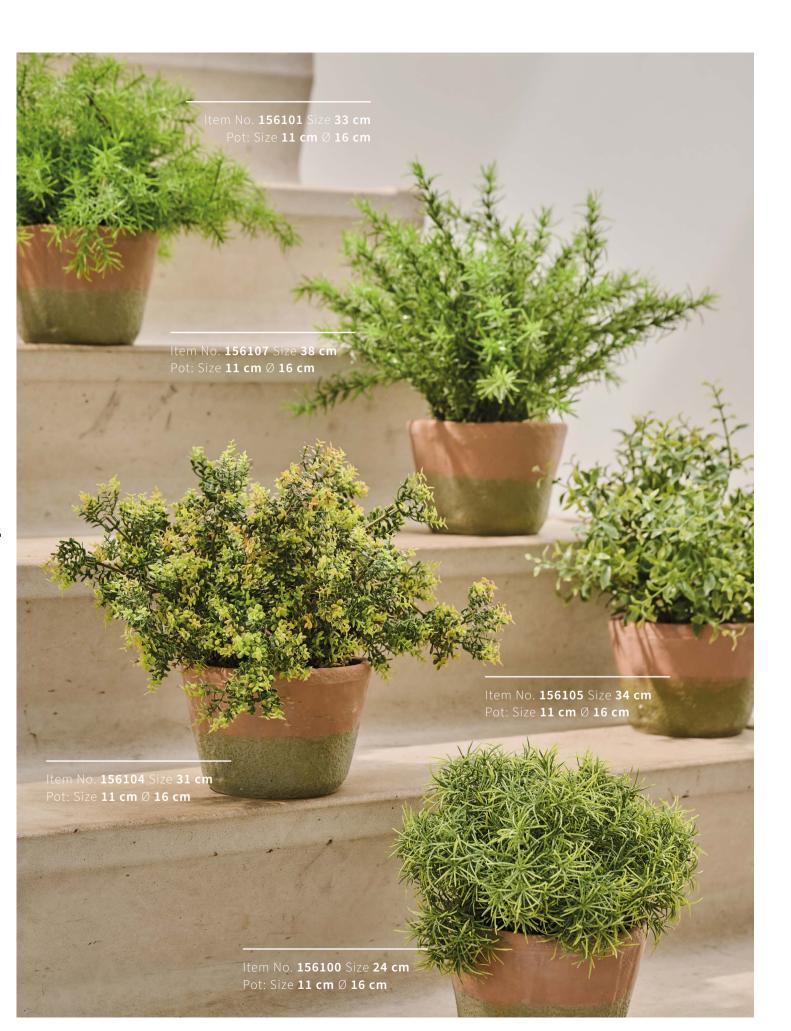

# Treasured Plants Collection

Like their living counterparts these plants are absolutely a joyful green experience. Designed to bring effortless beauty into whatever space you can imagine.

Each plant comes for example in a stylish terra cotta container, ready to display right out of the box. With a variety of stunning options, you're spoiled for choice to create your own botanical masterpiece.

Perfect for any decor, these potted plants make it so easy to enjoy a gorgeous display.

Item No. **156091** Size **40 cm** Pot: Size **11 cm** Ø **15 cm**  Item No. **156092** Size **45 cm** Pot: Size **12 cm Ø 15 cm** 

> Item No. **156100** Size **24 cm** Pot: Size **11 cm Ø 16 cm**

Item No. **156085** Size **80 cm** Pot: Size **16 cm Ø 15 cm** 

Item No. **157015** Size **28 cm** Pot: Size **13 cm** Ø **15 cm**  Item No. **156090** Size **53 cm** Pot: Size **16 cm Ø 15 cm** 