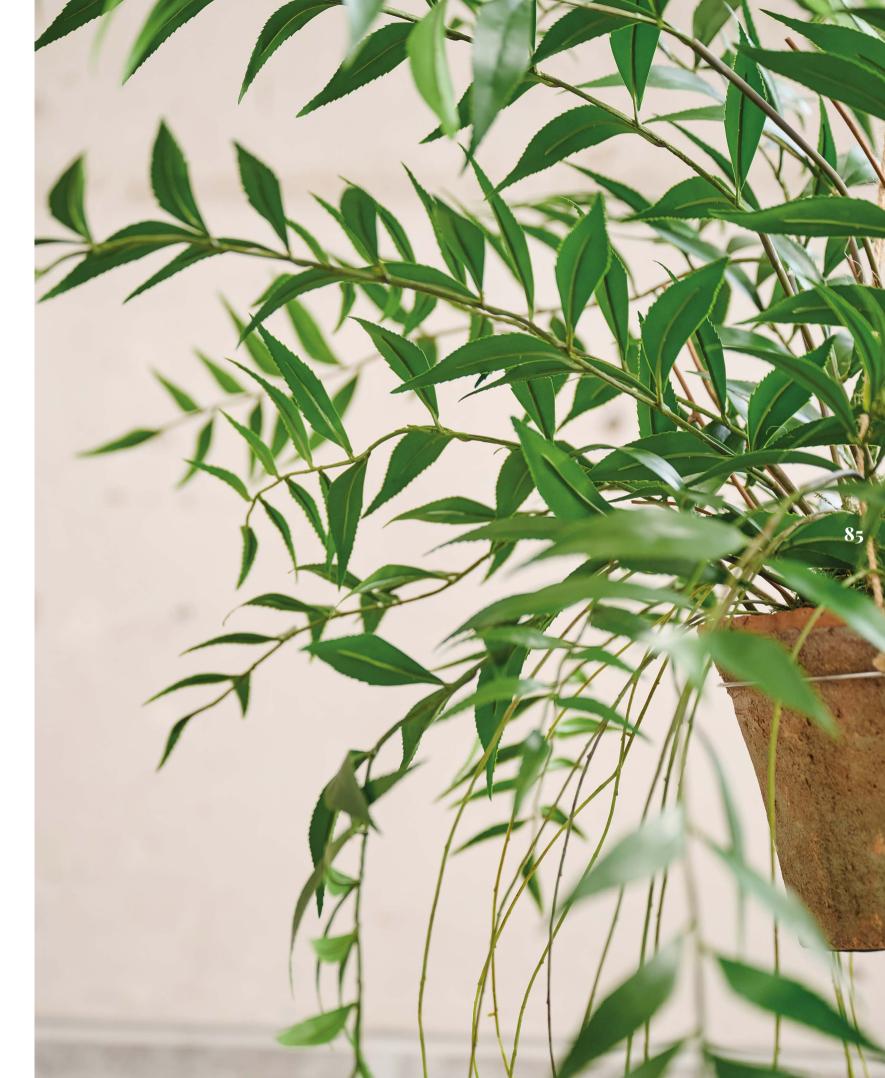

# Sculpted Branches Collection

It's all about the shapes! This collection of branches is skilfully crafted to be versatile and stunning. Use them solo as a "cut flower" in a vase, or combine several for a lush, green bouquet.

They also shine as small trees in contemporary containers because the end of the different stems come skilfully together. With the taller branches it is flattened, the smaller ones have a distinctive point. No matter how you choose to display them, their elegance adds a unique touch to any room.