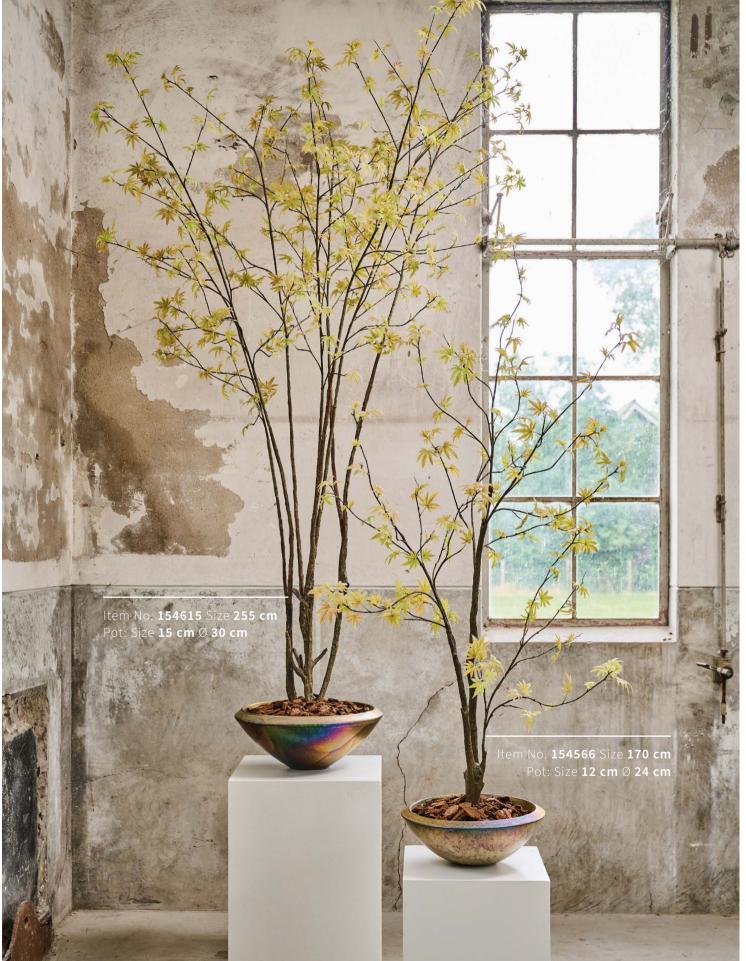

### Collection

Introducing our Green Signature Collection, a stunning selection of truly unique Silk-ka trees & plants, all crafted with a great eye for detail and with a Dutch design flair.

These plants, featuring both multi-trunked and single-trunked varieties, exude a light, airy, and delicate charm. Perfectly suited for use in low bowls and containers, they offer a refreshingly modern look. Embodying our vision of luxury, innovation, and enchantment, these plants are the green crown jewels of our brand.

Enhance any setting with these everlasting beauties!

tem No. **154347** Size **244 cm** Pot: Size **24 cm** Ø **27 cm** 

Item No. **156433** Size **228 cm** Pot: Size **17 cm Ø 20 cm** 