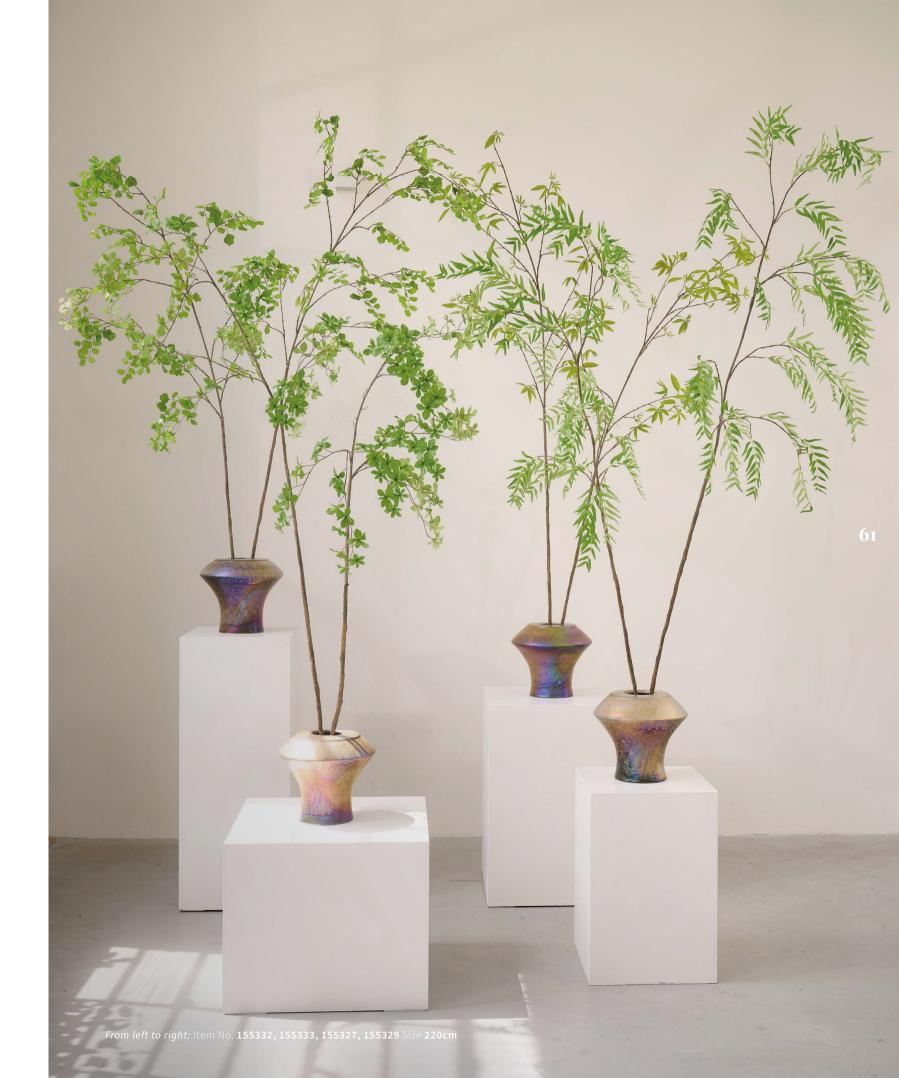

# Sculpted Branches Collection

It's all about the shapes! This collection of branches is skilfully crafted to be versatile and stunning. Use them solo as a "cut flower" in a vase, or combine several for a lush, green bouquet.

They also shine as small trees in contemporary containers because the end of the different stems come skilfully together. With the taller branches it is flattened, the smaller ones have a distinctive point. No matter how you choose to display them, their elegance adds a unique touch to any room.

And remember, beautiful things cast beautiful shadows.