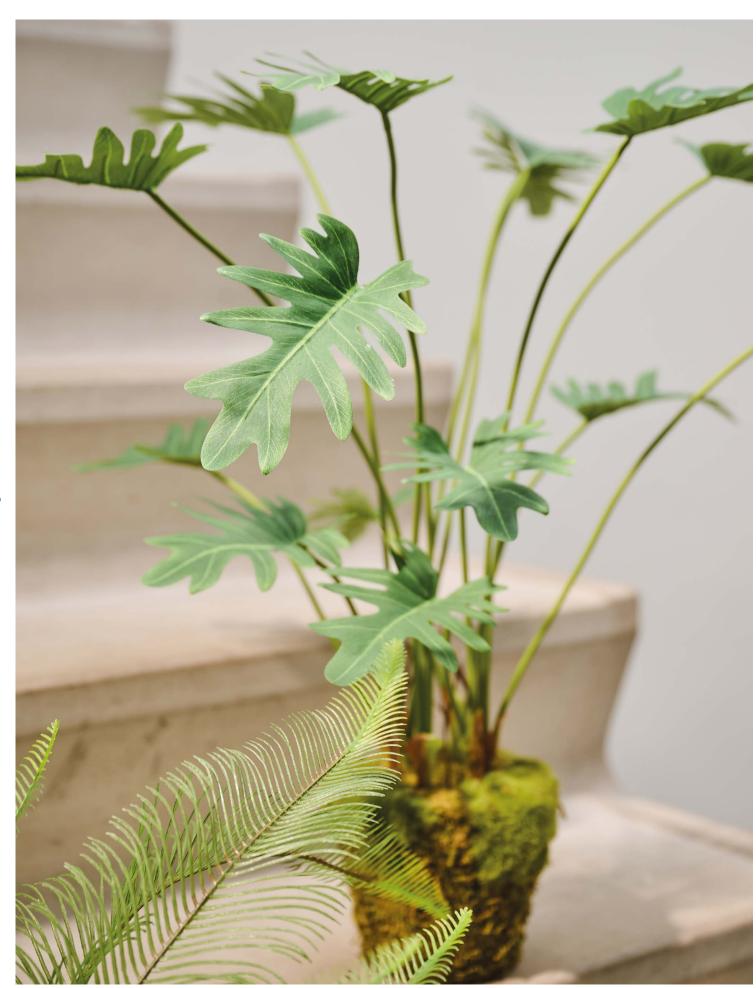

# Sculpted Branches Collection

It's all about the shapes! This collection of branches is skilfully crafted to be versatile and stunning. Use them solo as a "cut flower" in a vase, or combine several for a lush, green bouquet.

They also shine as small trees in contemporary containers because the end of the different stems come skilfully together. With the taller branches it is flattened, the smaller ones have a distinctive point. No matter how you choose to display them, their elegance adds a unique touch to any room.