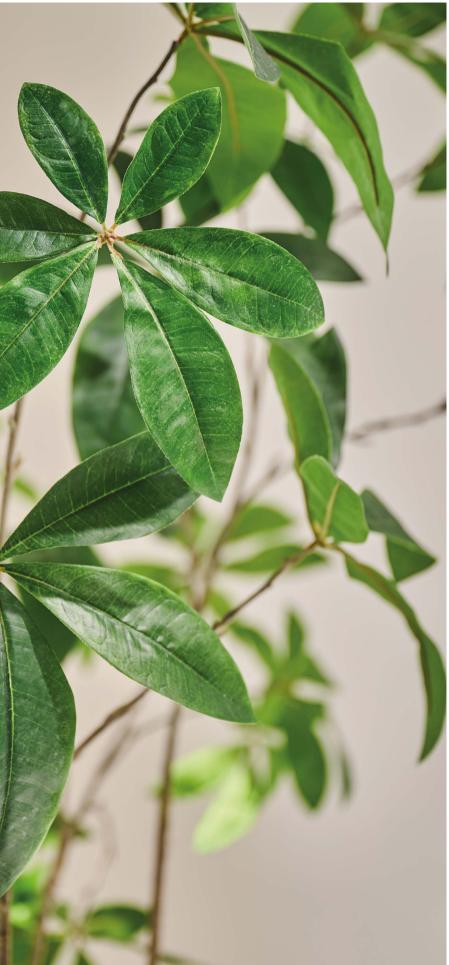

### Collection

Introducing our Green Signature Collection, a stunning selection of truly unique Silk-ka trees & plants, all crafted with a great eye for detail and with a Dutch design flair.

These plants, featuring both multi-trunked and single-trunked varieties, exude a light, airy, and delicate charm. Perfectly suited for use in low bowls and containers, they offer a refreshingly modern look. Embodying our vision of luxury, innovation, and enchantment, these plants are the green crown jewels of our brand.

We're incredibly proud to share this exciting new collection!

16

1

CO DE LA