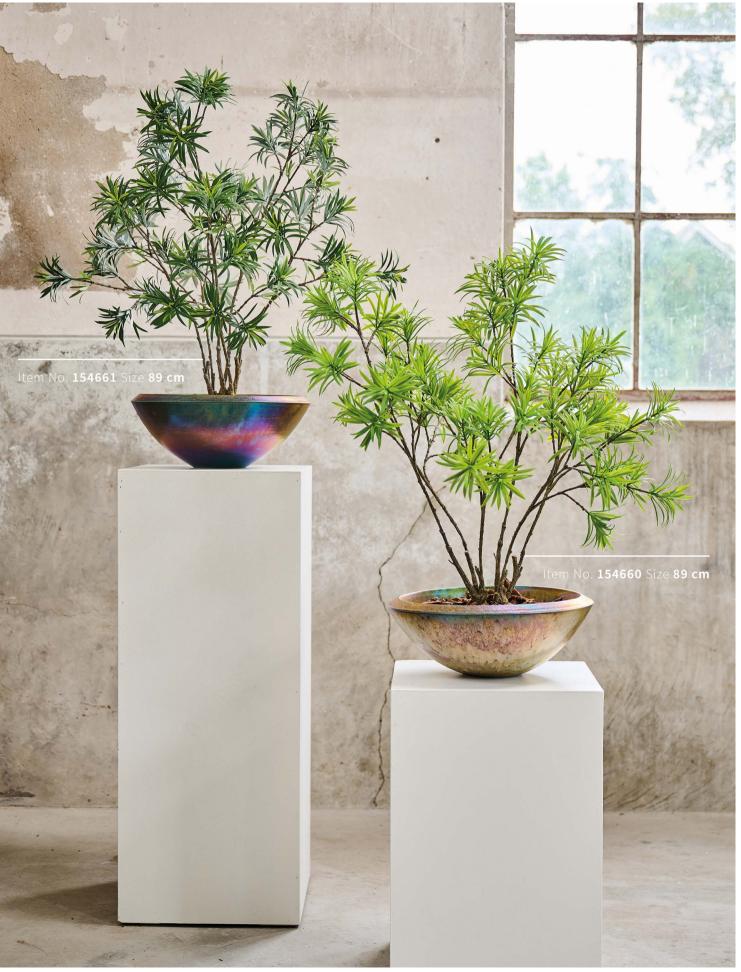

### Collection

Introducing our Green Signature Collection, a stunning selection of truly unique Silk-ka trees & plants, all crafted with a great eye for detail and with a Dutch design flair.

These plants, featuring both multi-trunked and single-trunked varieties, exude a light, airy, and delicate charm. Perfectly suited for use in low bowls and containers, they offer a refreshingly modern look. Embodying our vision of luxury, innovation, and enchantment, these plants are the green crown jewels of our brand.

We're incredibly proud to share this exciting new collection!

16

1

CO DE LA