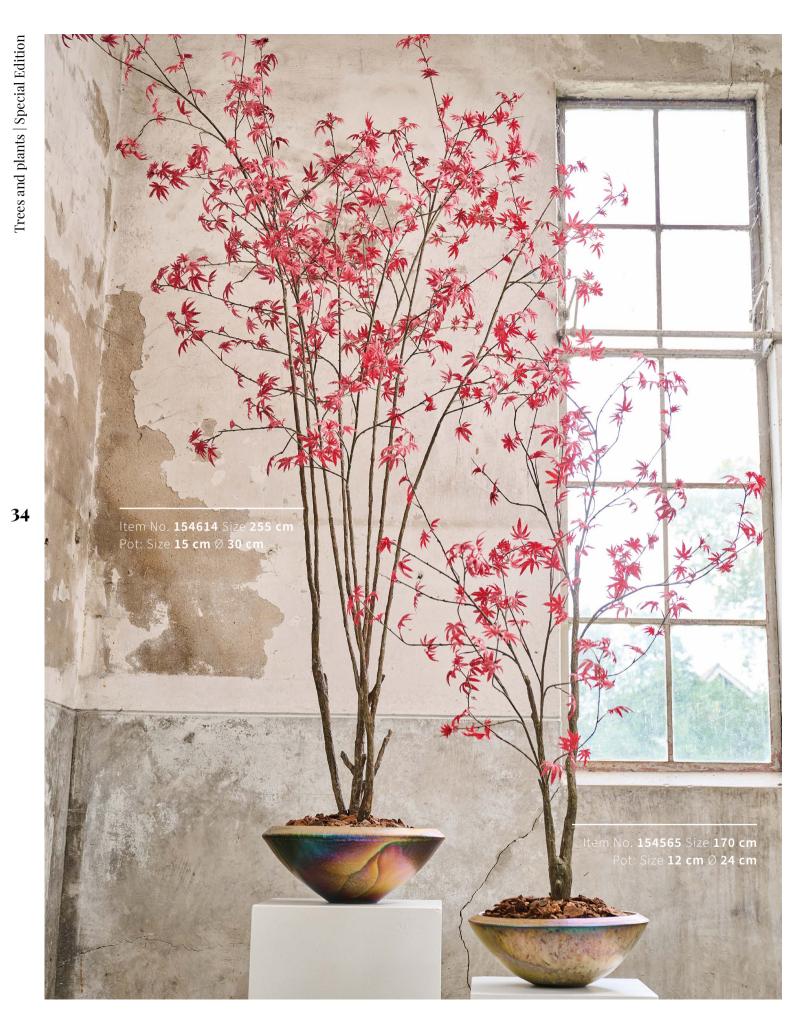

### Collection

Introducing our Green Signature Collection, a stunning selection of truly unique Silk-ka trees & plants, all crafted with a great eye for detail and with a Dutch design flair.

These plants, featuring both multi-trunked and single-trunked varieties, exude a light, airy, and delicate charm. Perfectly suited for use in low bowls and containers, they offer a refreshingly modern look. Embodying our vision of luxury, innovation, and enchantment, these plants are the green crown jewels of our brand.

We're incredibly proud to share this exciting new collection!

16

1

CO DE LA