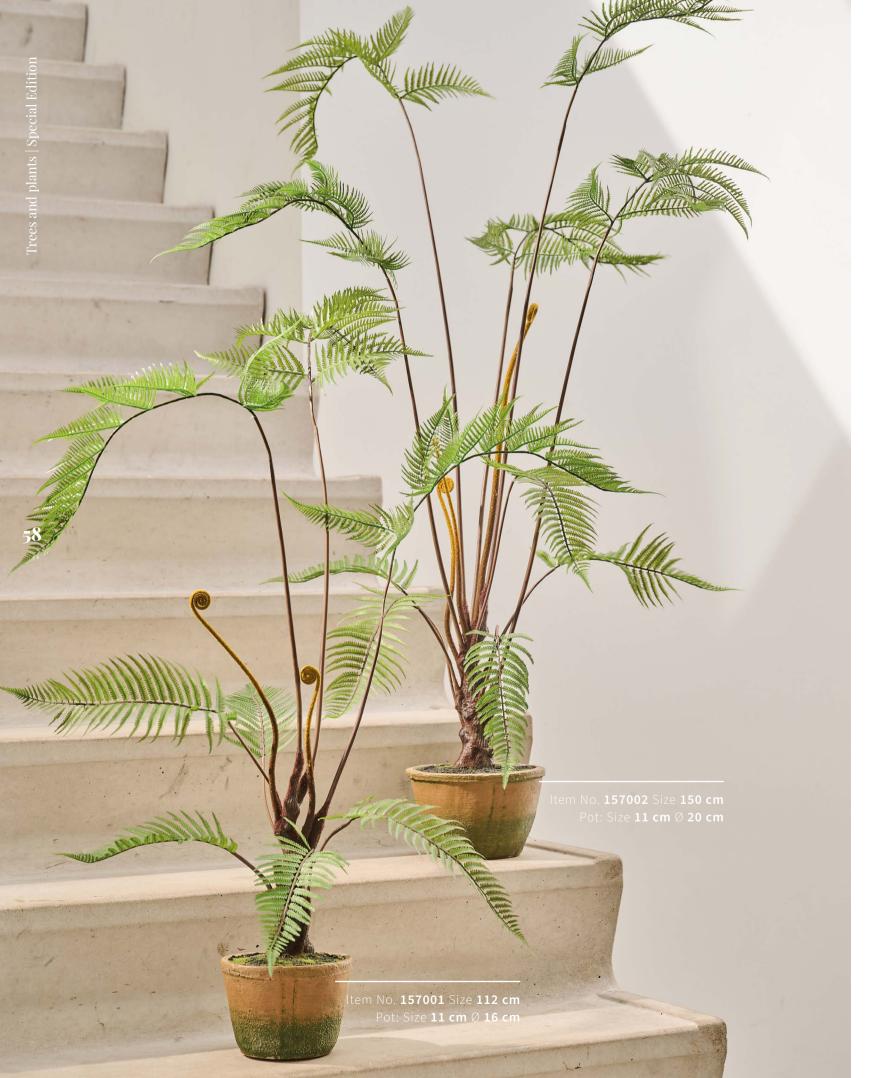

# Sculpted Branches Collection

It's all about the shapes! This collection of branches is skilfully crafted to be versatile and stunning. Use them solo as a "cut flower" in a vase, or combine several for a lush, green bouquet.

They also shine as small trees in contemporary containers because the end of the different stems come skilfully together. With the taller branches it is flattened, the smaller ones have a distinctive point. No matter how you choose to display them, their elegance adds a unique touch to any room.

And remember, beautiful things cast beautiful shadows.