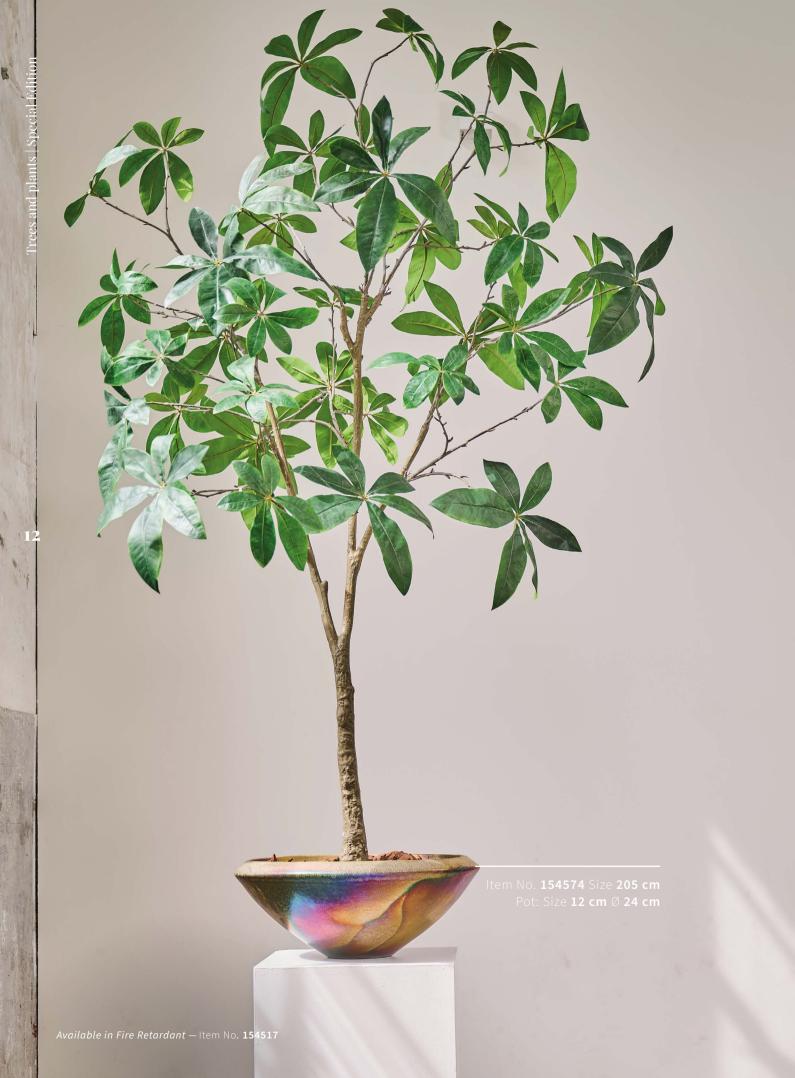

### Collection

Introducing our Green Signature Collection, a stunning selection of truly unique Silk-ka trees & plants, all crafted with a great eye for detail and with a Dutch design flair.

These plants, featuring both multi-trunked and single-trunked varieties, exude a light, airy, and delicate charm. Perfectly suited for use in low bowls and containers, they offer a refreshingly modern look. Embodying our vision of luxury, innovation, and enchantment, these plants are the green crown jewels of our brand.