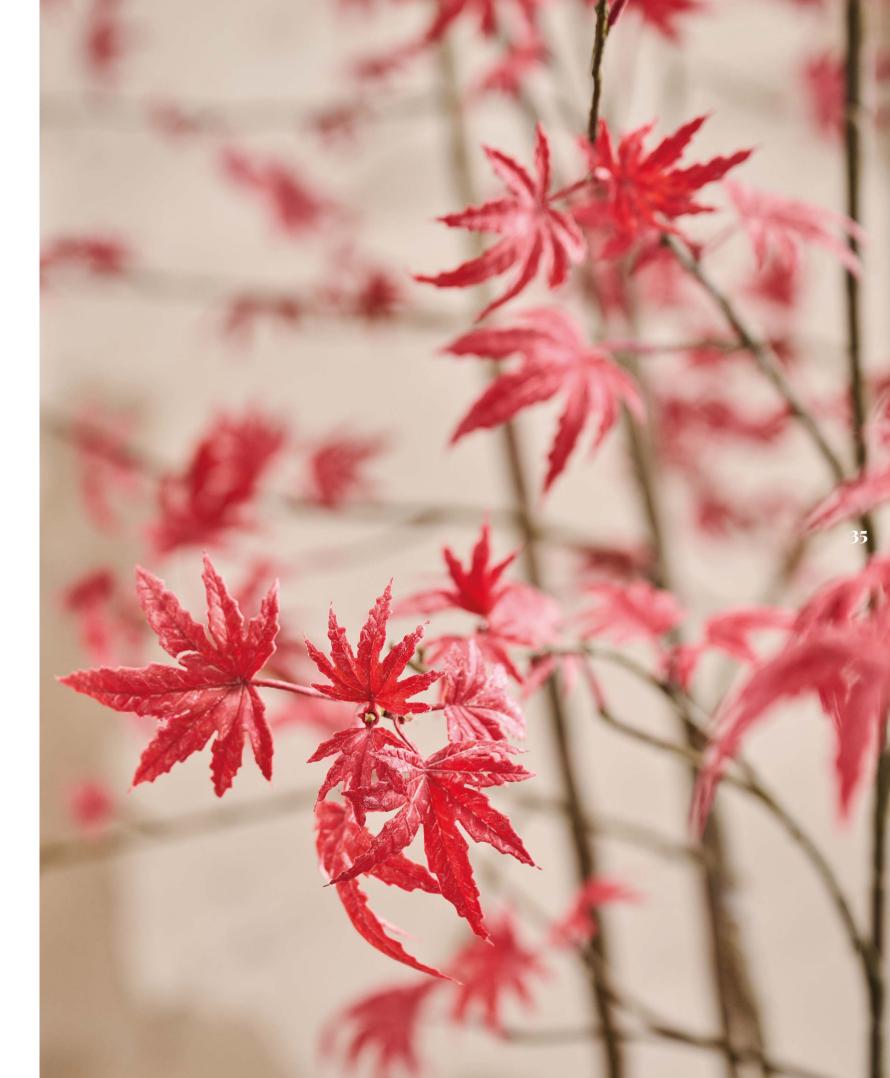

### Collection

Introducing our Green Signature Collection, a stunning selection of truly unique Silk-ka trees & plants, all crafted with a great eye for detail and with a Dutch design flair.

These plants, featuring both multi-trunked and single-trunked varieties, exude a light, airy, and delicate charm. Perfectly suited for use in low bowls and containers, they offer a refreshingly modern look. Embodying our vision of luxury, innovation, and enchantment, these plants are the green crown jewels of our brand.

We're incredibly proud to share this exciting new collection!

16

1

CO DE LA