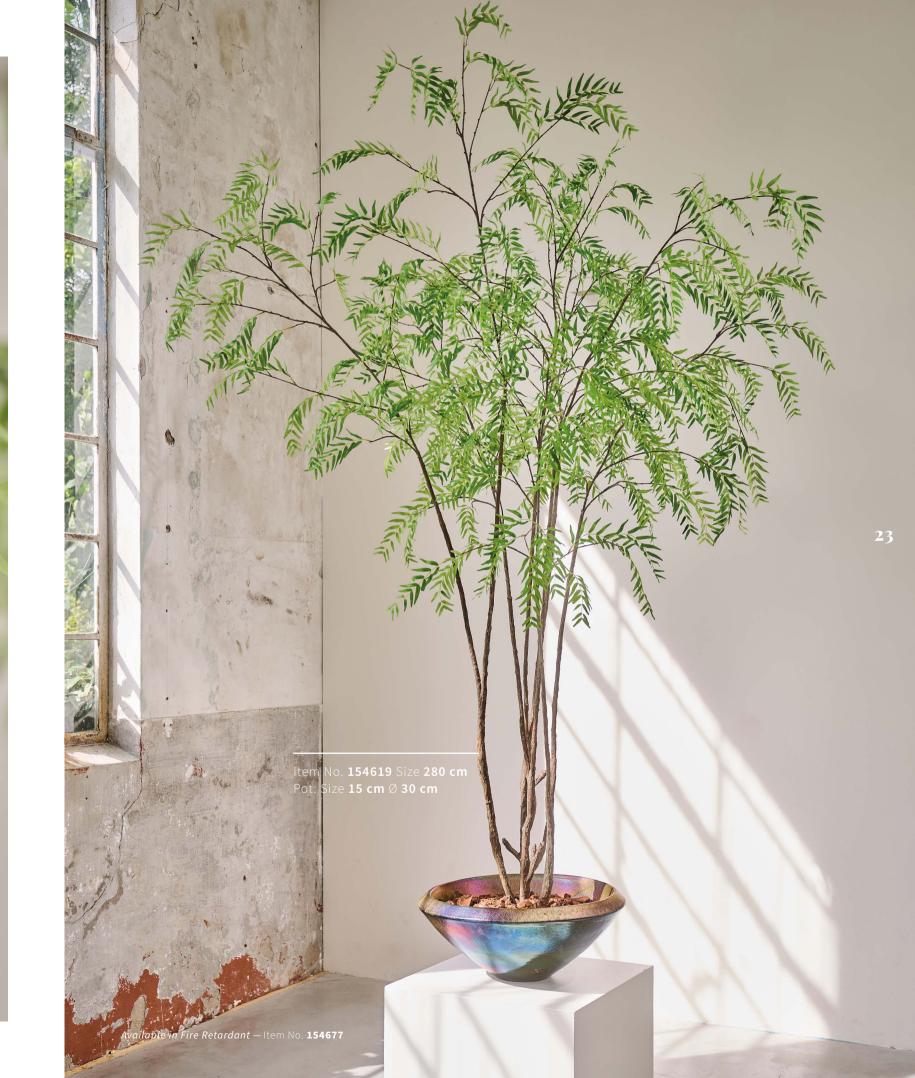

### Our Trees & Plants Collection has grown even more

### Inspired by nature, perfected by us!

### Collection

Introducing our Green Signature Collection, a stunning selection of truly unique Silk-ka trees & plants, all crafted with a great eye for detail and with a Dutch design flair.

These plants, featuring both multi-trunked and single-trunked varieties, exude a light, airy, and delicate charm. Perfectly suited for use in low bowls and containers, they offer a refreshingly modern look. Embodying our vision of luxury, innovation, and enchantment, these plants are the green crown jewels of our brand.