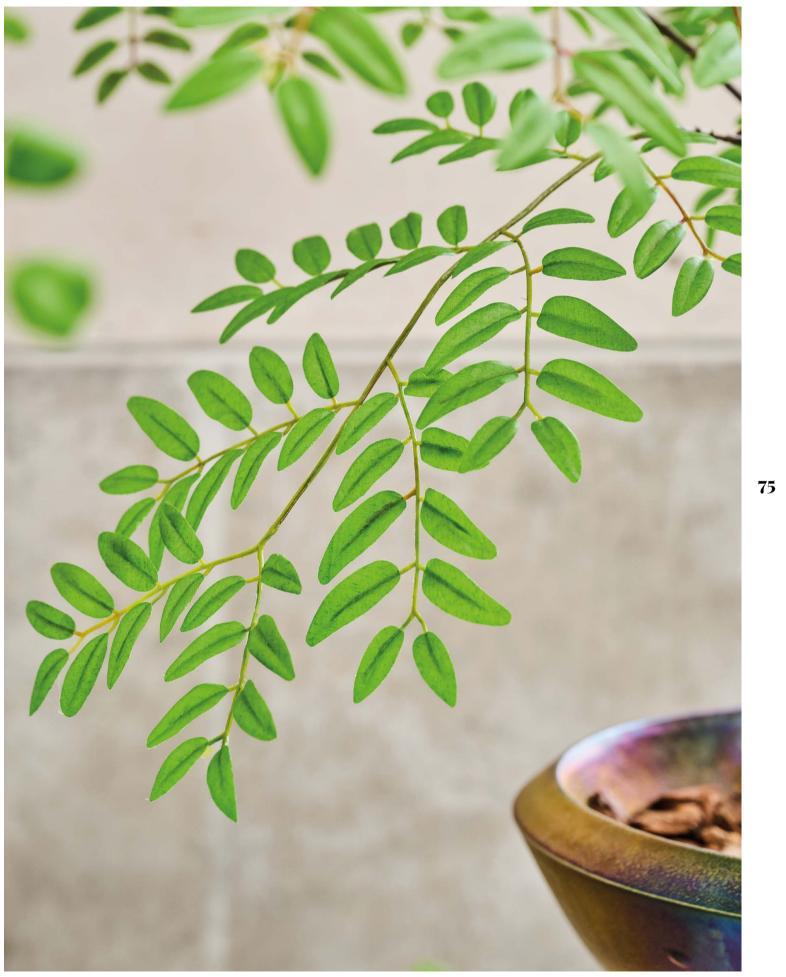

### Collection

Introducing our Green Signature Collection, a stunning selection of truly unique Silk-ka trees & plants, all crafted with a great eye for detail and with a Dutch design flair.

These plants, featuring both multi-trunked and single-trunked varieties, exude a light, airy, and delicate charm. Perfectly suited for use in low bowls and containers, they offer a refreshingly modern look. Embodying our vision of luxury, innovation, and enchantment, these plants are the green crown jewels of our brand.