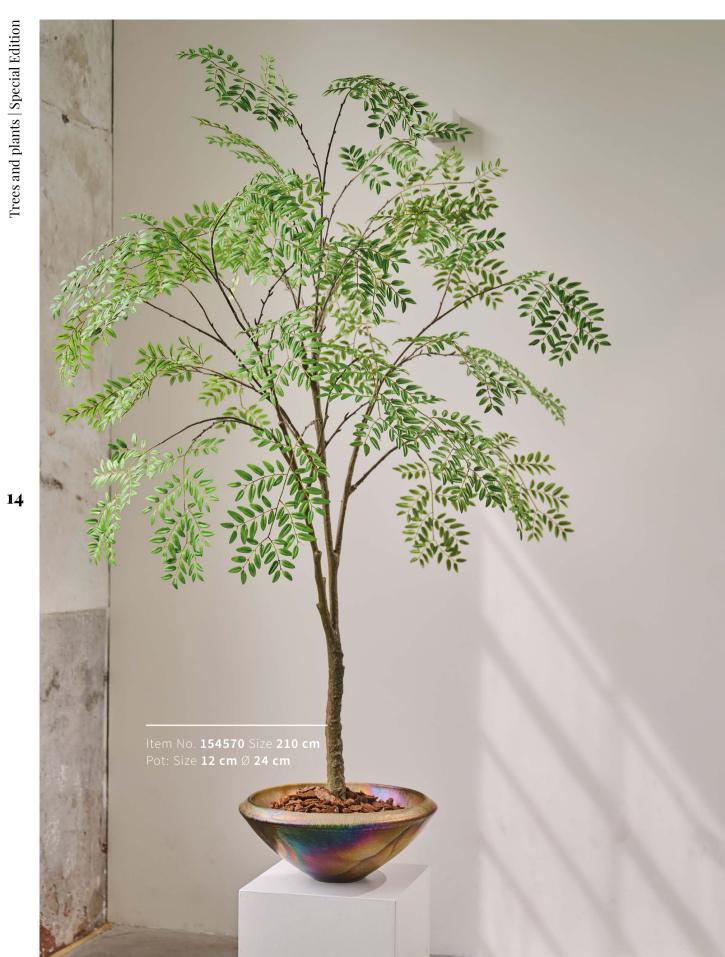

### Collection

Introducing our Green Signature Collection, a stunning selection of truly unique Silk-ka trees & plants, all crafted with a great eye for detail and with a Dutch design flair.

These plants, featuring both multi-trunked and single-trunked varieties, exude a light, airy, and delicate charm. Perfectly suited for use in low bowls and containers, they offer a refreshingly modern look. Embodying our vision of luxury, innovation, and enchantment, these plants are the green crown jewels of our brand.