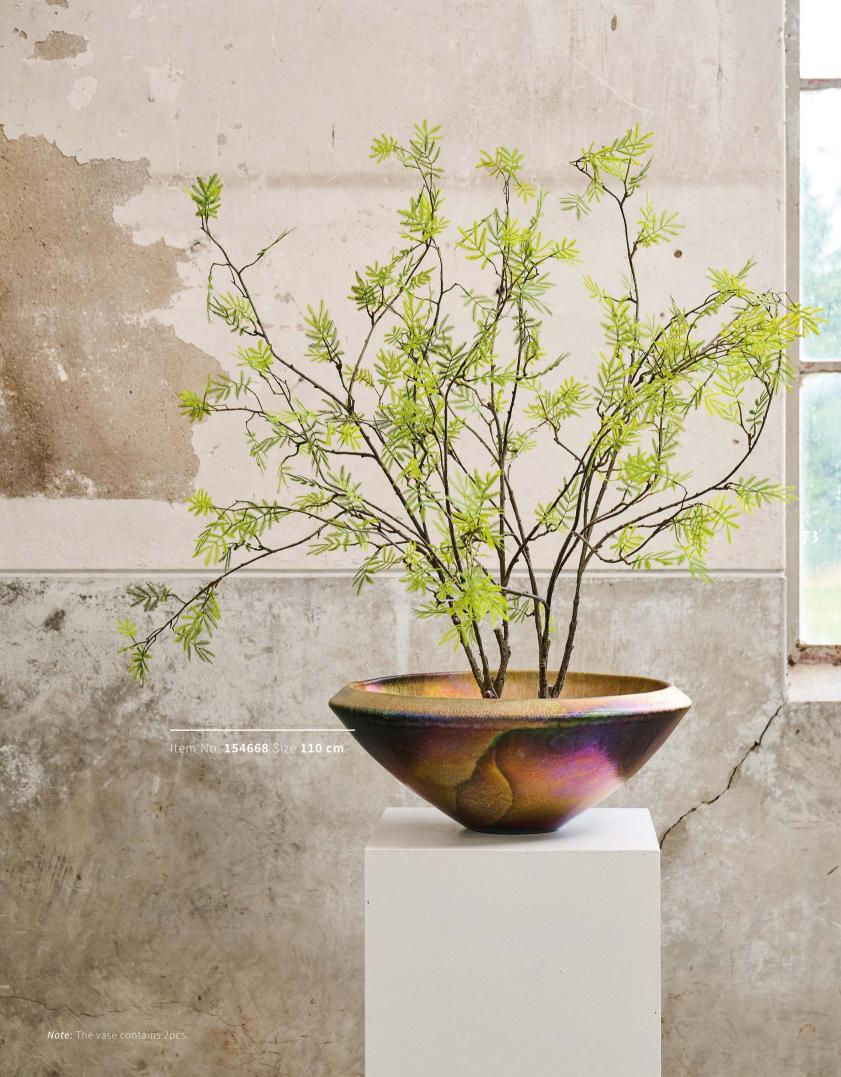

### Collection

Introducing our Green Signature Collection, a stunning selection of truly unique Silk-ka trees & plants, all crafted with a great eye for detail and with a Dutch design flair.

These plants, featuring both multi-trunked and single-trunked varieties, exude a light, airy, and delicate charm. Perfectly suited for use in low bowls and containers, they offer a refreshingly modern look. Embodying our vision of luxury, innovation, and enchantment, these plants are the green crown jewels of our brand.