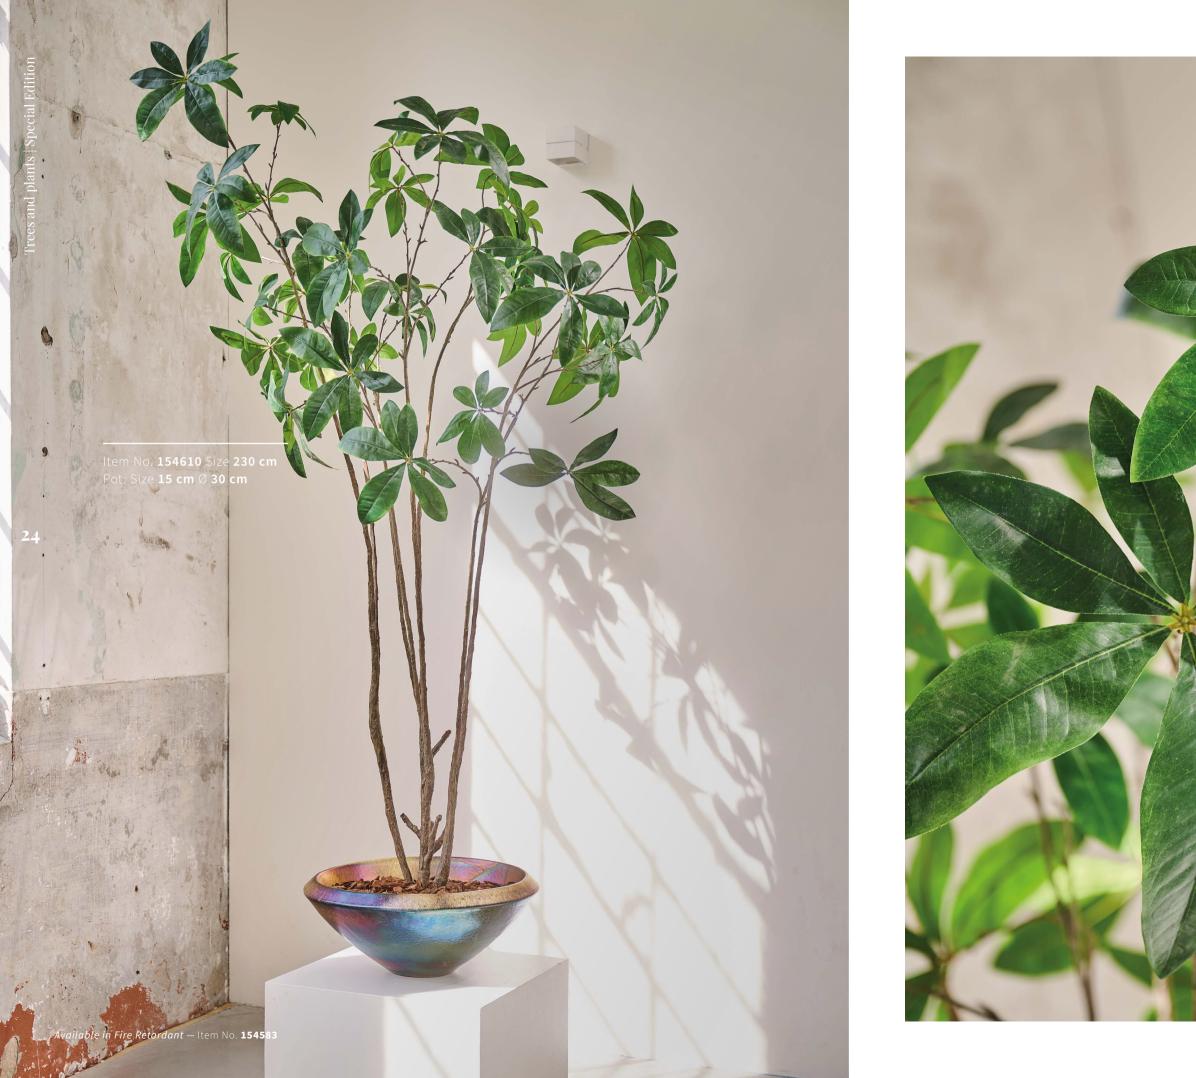

### Collection

Introducing our Green Signature Collection, a stunning selection of truly unique Silk-ka trees & plants, all crafted with a great eye for detail and with a Dutch design flair.

These plants, featuring both multi-trunked and single-trunked varieties, exude a light, airy, and delicate charm. Perfectly suited for use in low bowls and containers, they offer a refreshingly modern look. Embodying our vision of luxury, innovation, and enchantment, these plants are the green crown jewels of our brand.

We're incredibly proud to share this exciting new collection!

16

1

CO DE LA