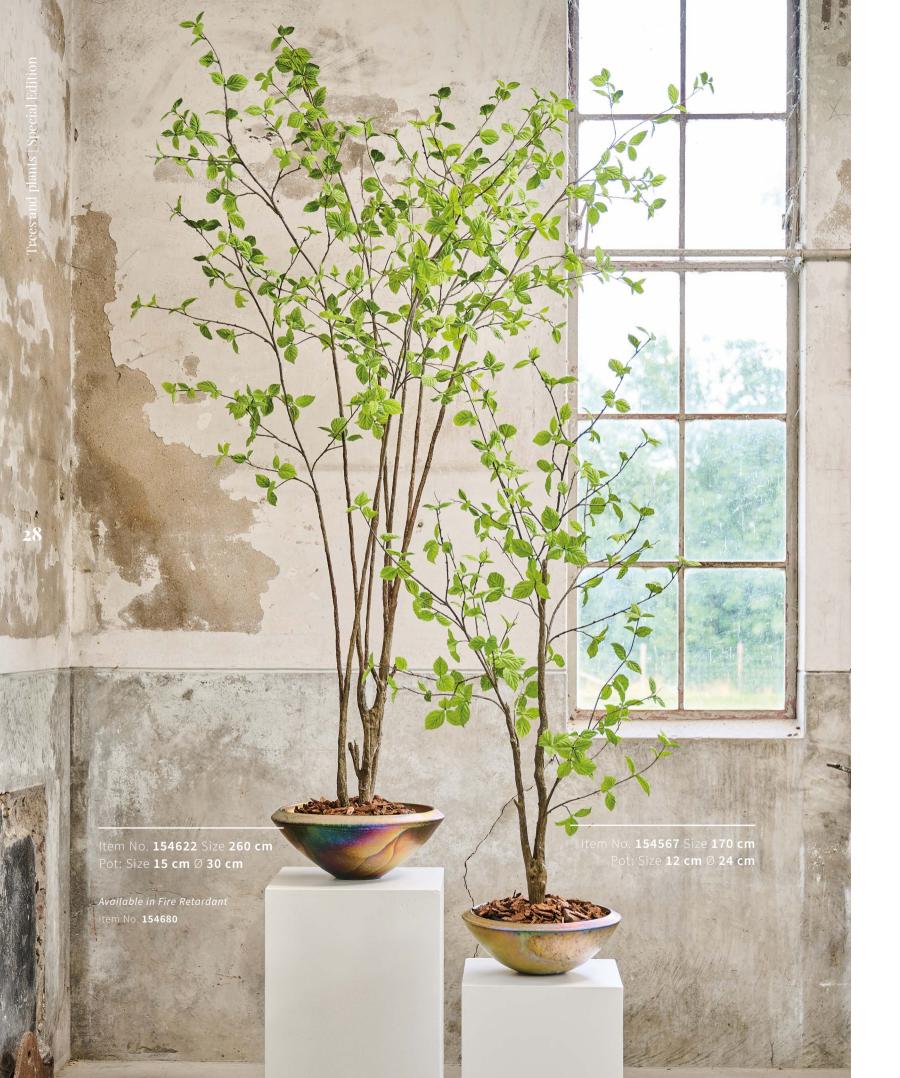

### Collection

Introducing our Green Signature Collection, a stunning selection of truly unique Silk-ka trees & plants, all crafted with a great eye for detail and with a Dutch design flair.

These plants, featuring both multi-trunked and single-trunked varieties, exude a light, airy, and delicate charm. Perfectly suited for use in low bowls and containers, they offer a refreshingly modern look. Embodying our vision of luxury, innovation, and enchantment, these plants are the green crown jewels of our brand.

We're incredibly proud to share this exciting new collection!

16

1

CO DE LA