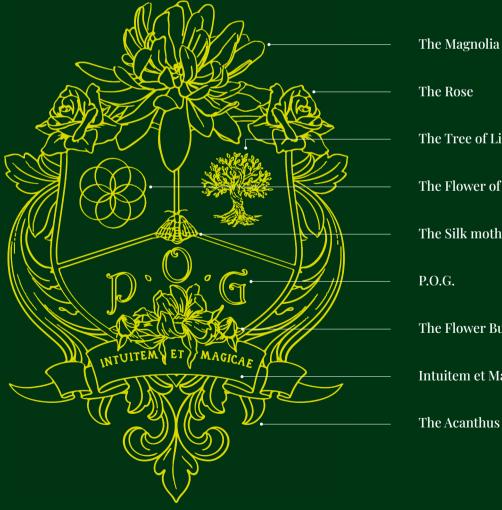

The Rose The Tree of Life The Flower of Life The Silk moth P.O.G. The Flower Bud Intuitem et Magicae

The Acanthus Leaf

### Intuitem et Magicae

Two Latin words. Latin, because all flowers, plants, and trees have Latin names. These two words best represent how we create based on our intuition with the goal of enchanting.

#### The Magnolia

In Chinese culture, the magnolia is associated with a love for nature and natural beauty. We believe in creating an ultimately enchanting atmosphere. Uniquely combined sources of inspiration such as nature, fashion, and interior design provide a distinctive and world-enriching experience.

### The Rose

Pink roses express admiration and gratitude. Light pink roses are used to show admiration and sympathy, while dark pink roses convey gratitude and appreciation. This represents our admiration and respect for all our colleagues and customers who surprise, stimulate, and facilitate the creation of beauty and natural elegance.

### The Flower Bud

Flower buds are symbols of growth and development. They remind us of the natural processes of change and evolution, both in nature and in human life. Over more than 35 years, we have developed, grown, and become stronger in making choices that have made us trendsetters.

### The Acanthus Leaf

Due to its robust nature and ability to survive in harsh environments, the Acanthus leaf can also symbolize perseverance, resilience, and the ability to overcome setbacks. This symbolizes our history of existence with challenges and growing pains, but above all, resilience, successes, and joy!

### The Flower of Life

For some, the Flower of Life represents the fundamental building blocks of nature, with the geometric shapes underlying everything in the physical world. Thus, all flowers, plants, and trees are our foundation for inspiration and creation.

#### The Tree of Life

The Tree of Life stands for the connection between all life forms on earth, with the tree serving as a central point of unity. This also applies to us in our connection with colleagues and customers, sharing a common goal to inspire, create, and enchant.

### The Silk moth

The production of silk by the silkworm can also be seen as a symbol of creativity and craftsmanship. Besides being a symbol for classic silk flowers, the silkworm represents our creativity and skill that we utilize every day to create highquality, nature-inspired artificial flowers, trees, and plants.

### P.O.G.

The abbreviation P.O.G. stands for Patrick Oude Groeniger, the founder of Silk-ka, who has been called Pog by family, friends, colleagues, and customers for over 35 years.

Excited to see how our brand new trademark came to life?