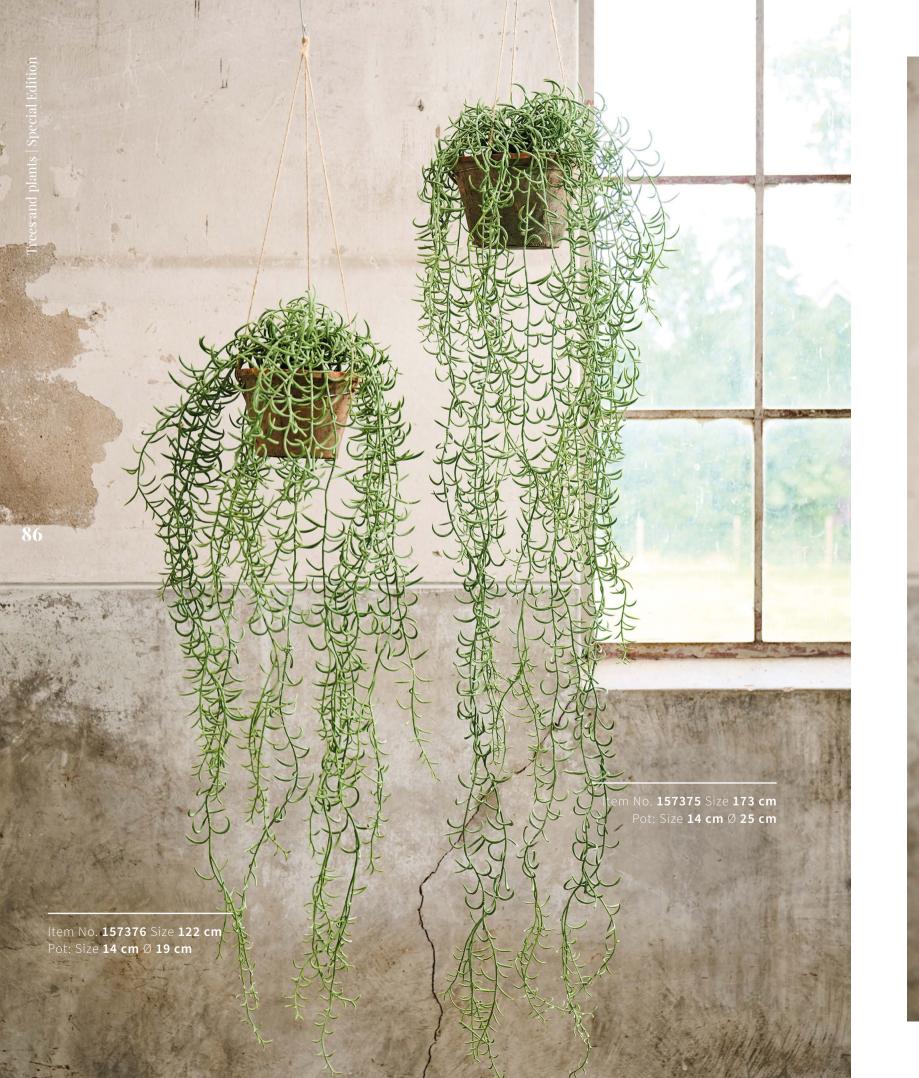

# Botanical Clouds Collection

Our Botanical Clouds Collection features stunning hanging plants, complete with a practical hanging system.

Perfect for creating your own lush oasis, you can use them individually or mix and match them in various combinations. When used in larger quantities, this botanical installation will resemble a dreamy cluster of green clouds.

Elevate your space with this versatile and eye-catching collection, designed to bring a touch of floating nature indoors.

n No. **157375** Size **173 cm** Pot: Size **14 cm Ø 25 cm** 

by us!

OUTRO

In this special edition, we've introduced an array of stunning faux botanicals. From the elegant Green Signature Collection and the timeless True Classics Collection to the effortlessly beautiful Treasured Plants Collection and the versatile Sculpted Branches Collection, we have something for every taste. Finally, our dreamy Botanical Clouds Collection continues to enhance any decor with its lush, green charm.