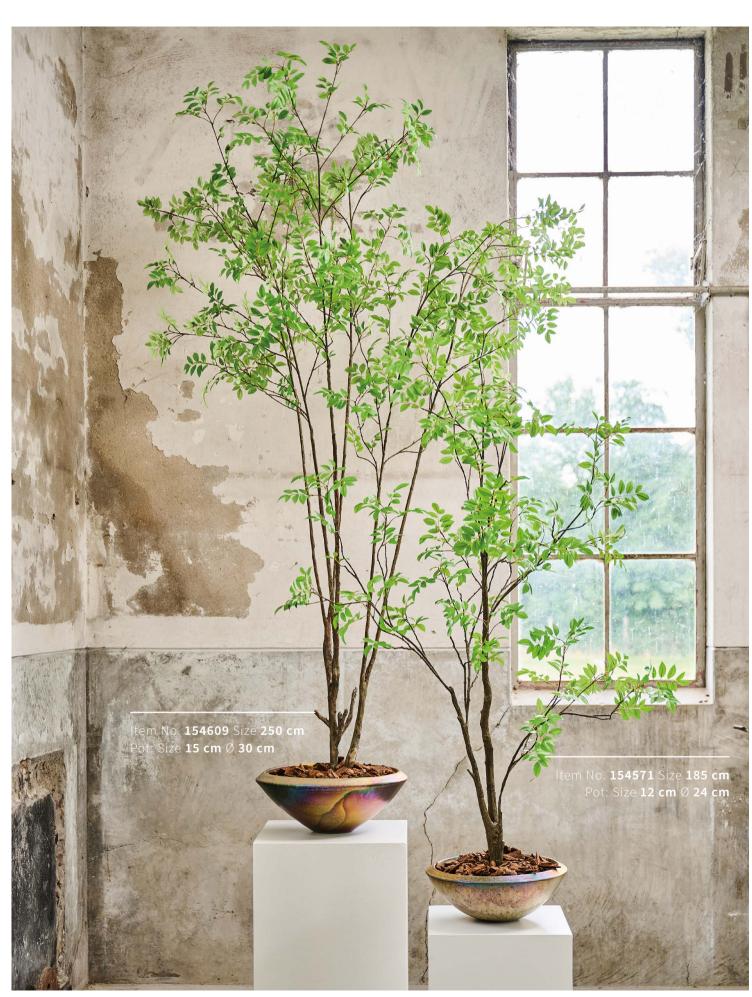

## True Classics Collection

What's in a name? Well sometimes everything! Just take look at our collection of never-out-of-style trees and plants, timeless in their appeal and always delivering stunning results.

These longtime favourites come in a variety of forms and sizes, offering countless lush shades of green to choose from. There's always the perfect plant to suit your needs and space. With the right plant in the right place, you can never go wrong with a true classic.

Enhance any setting with these everlasting beauties!

tem No. **154347** Size **244 cm** Pot: Size **24 cm** Ø **27 cm** 

Item No. **156433** Size **228 cm** Pot: Size **17 cm Ø 20 cm** 