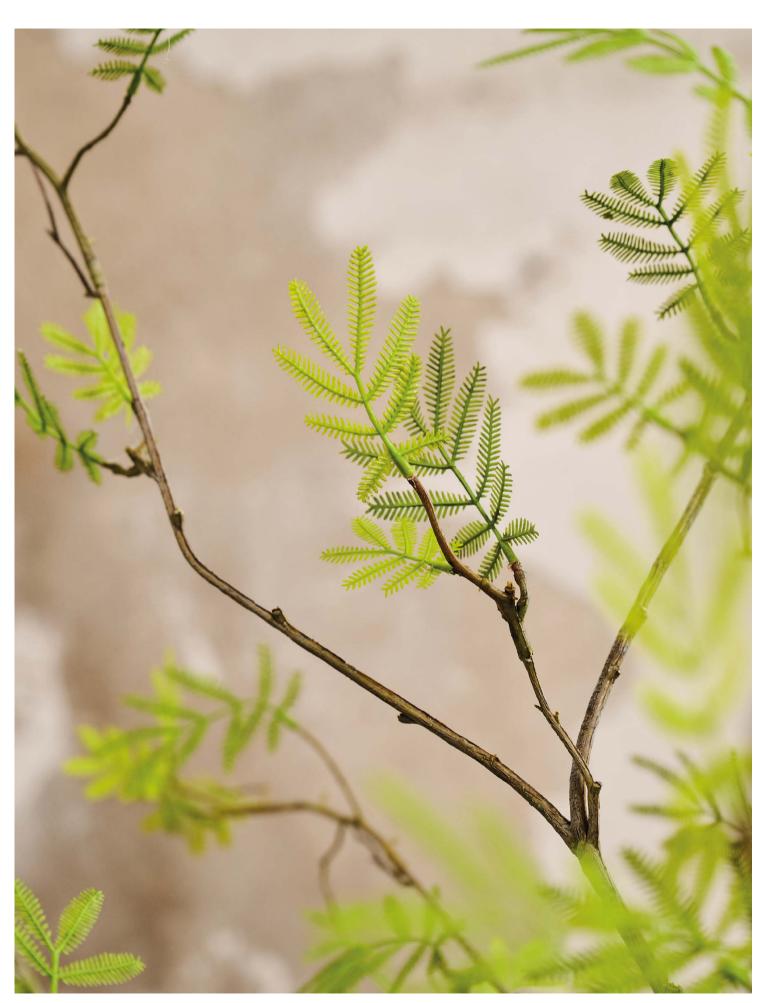

### Collection

Introducing our Green Signature Collection, a stunning selection of truly unique Silk-ka trees & plants, all crafted with a great eye for detail and with a Dutch design flair.

These plants, featuring both multi-trunked and single-trunked varieties, exude a light, airy, and delicate charm. Perfectly suited for use in low bowls and containers, they offer a refreshingly modern look. Embodying our vision of luxury, innovation, and enchantment, these plants are the green crown jewels of our brand.