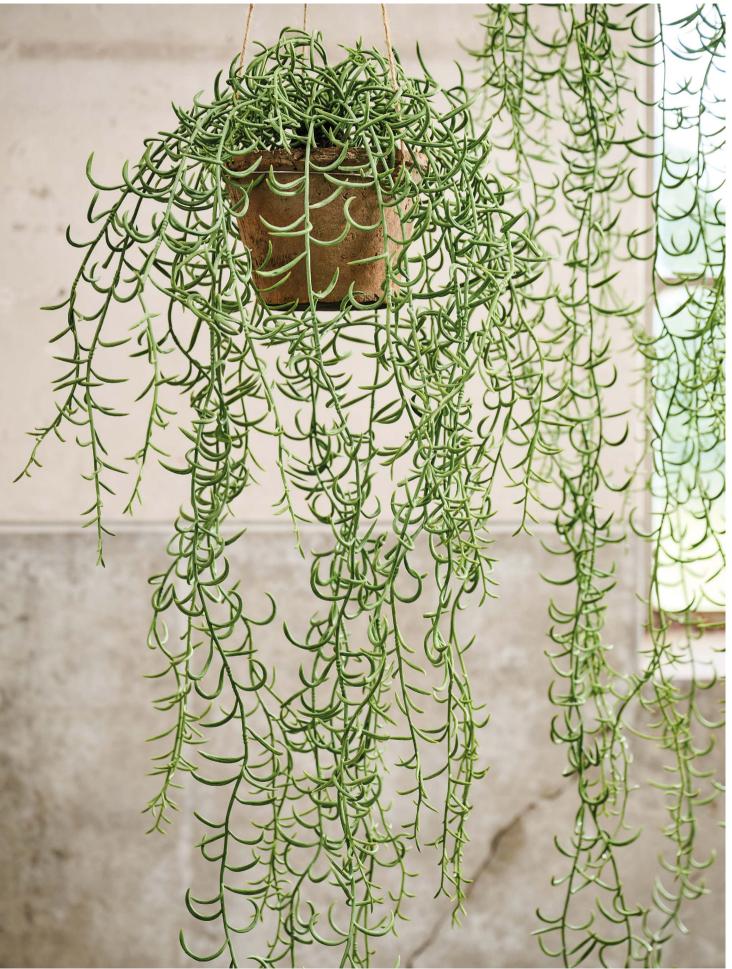

# Botanical Clouds Collection

Our Botanical Clouds Collection features stunning hanging plants, complete with a practical hanging system.

Perfect for creating your own lush oasis, you can use them individually or mix and match them in various combinations. When used in larger quantities, this botanical installation will resemble a dreamy cluster of green clouds.

Elevate your space with this versatile and eye-catching collection, designed to bring a touch of floating nature indoors.

n No. **157375** Size **173 cm** Pot: Size **14 cm Ø 25 cm** 

by us!

OUTRO

In this special edition, we've introduced an array of stunning faux botanicals. From the elegant Green Signature Collection and the timeless True Classics Collection to the effortlessly beautiful Treasured Plants Collection and the versatile Sculpted Branches Collection, we have something for every taste. Finally, our dreamy Botanical Clouds Collection continues to enhance any decor with its lush, green charm.