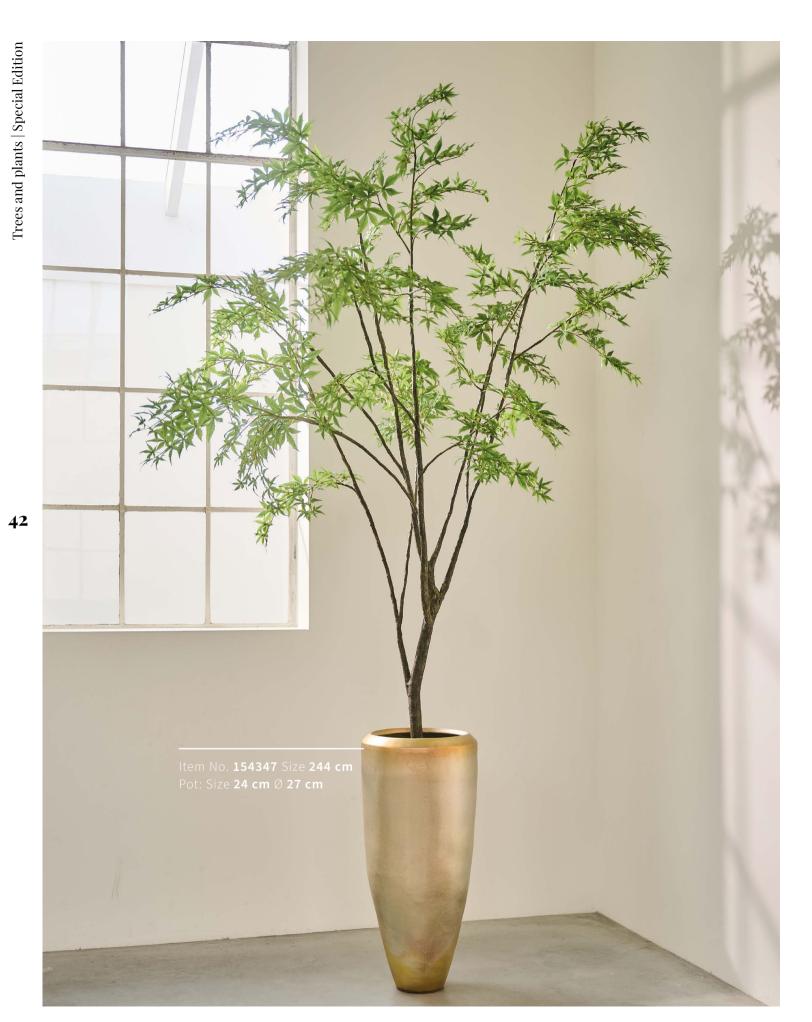

Enhance any setting with these everlasting beauties!

tem No. **154347** Size **244 cm** Pot: Size **24 cm** Ø **27 cm** 

Item No. **156433** Size **228 cm** Pot: Size **17 cm Ø 20 cm** 