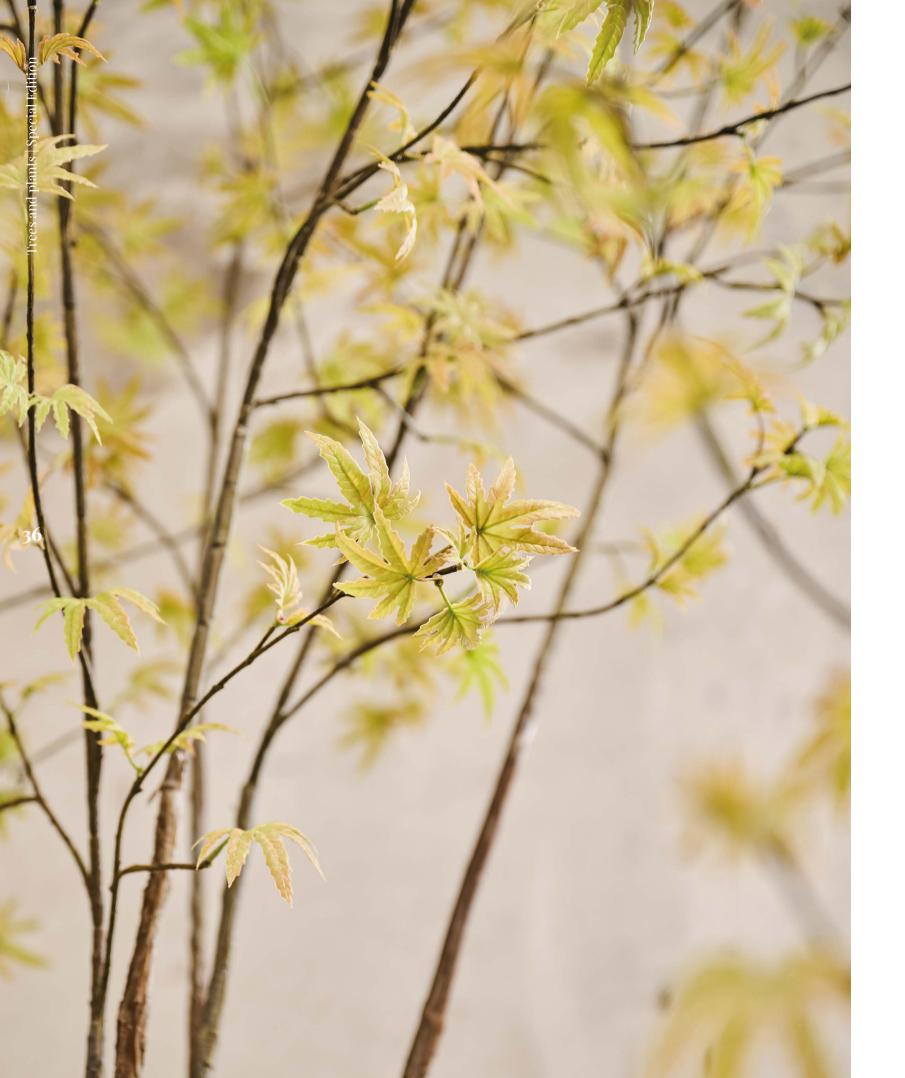

### Collection

Introducing our Green Signature Collection, a stunning selection of truly unique Silk-ka trees & plants, all crafted with a great eye for detail and with a Dutch design flair.

These plants, featuring both multi-trunked and single-trunked varieties, exude a light, airy, and delicate charm. Perfectly suited for use in low bowls and containers, they offer a refreshingly modern look. Embodying our vision of luxury, innovation, and enchantment, these plants are the green crown jewels of our brand.

We're incredibly proud to share this exciting new collection!

16

1

CO DE LA