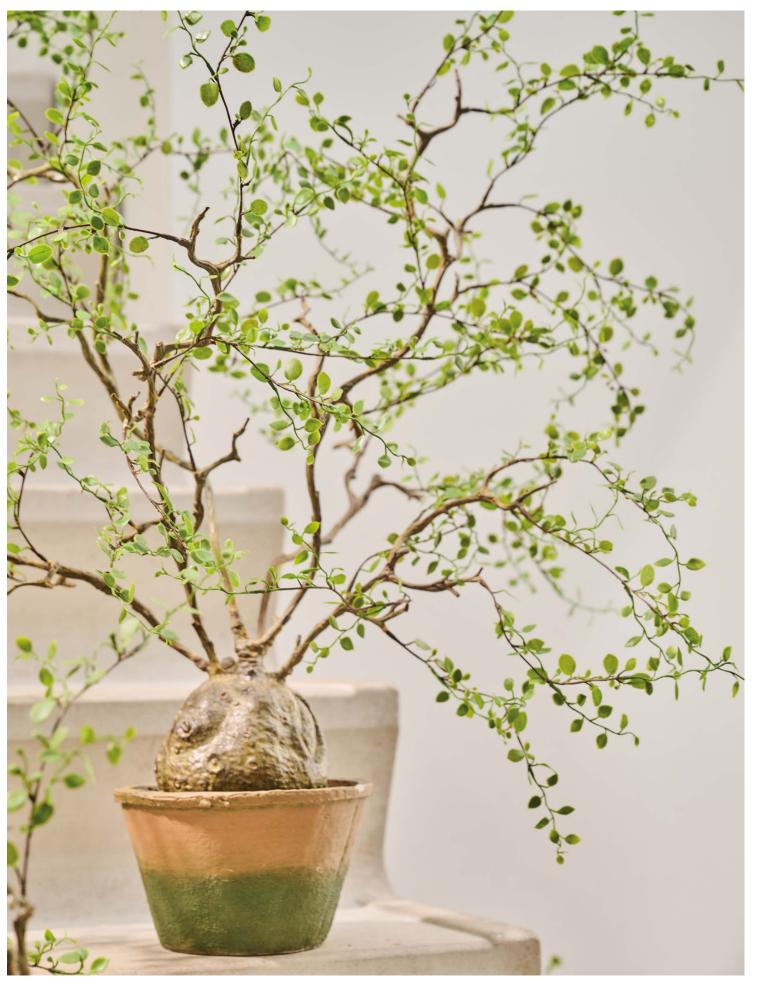

### Collection

Introducing our Green Signature Collection, a stunning selection of truly unique Silk-ka trees & plants, all crafted with a great eye for detail and with a Dutch design flair.

These plants, featuring both multi-trunked and single-trunked varieties, exude a light, airy, and delicate charm. Perfectly suited for use in low bowls and containers, they offer a refreshingly modern look. Embodying our vision of luxury, innovation, and enchantment, these plants are the green crown jewels of our brand.

We're incredibly proud to share this exciting new collection!

16

1

CO DE LA