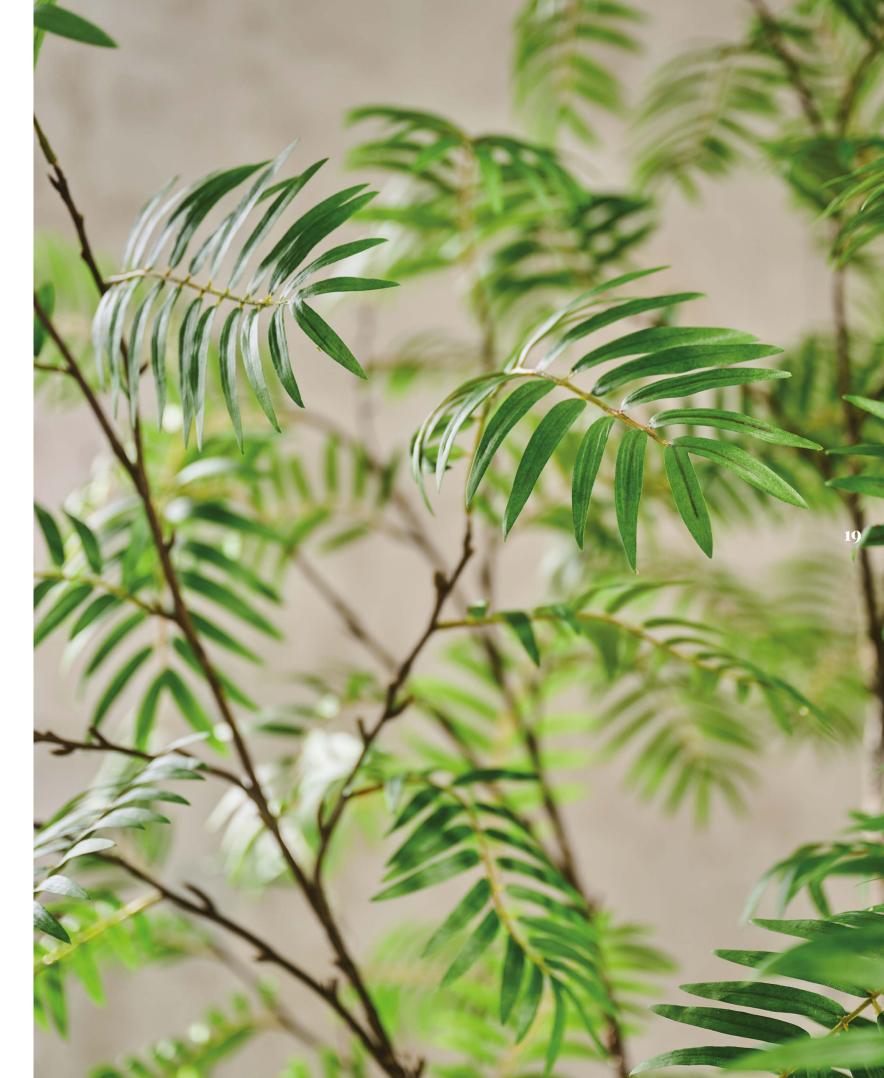

### Collection

Introducing our Green Signature Collection, a stunning selection of truly unique Silk-ka trees & plants, all crafted with a great eye for detail and with a Dutch design flair.

These plants, featuring both multi-trunked and single-trunked varieties, exude a light, airy, and delicate charm. Perfectly suited for use in low bowls and containers, they offer a refreshingly modern look. Embodying our vision of luxury, innovation, and enchantment, these plants are the green crown jewels of our brand.