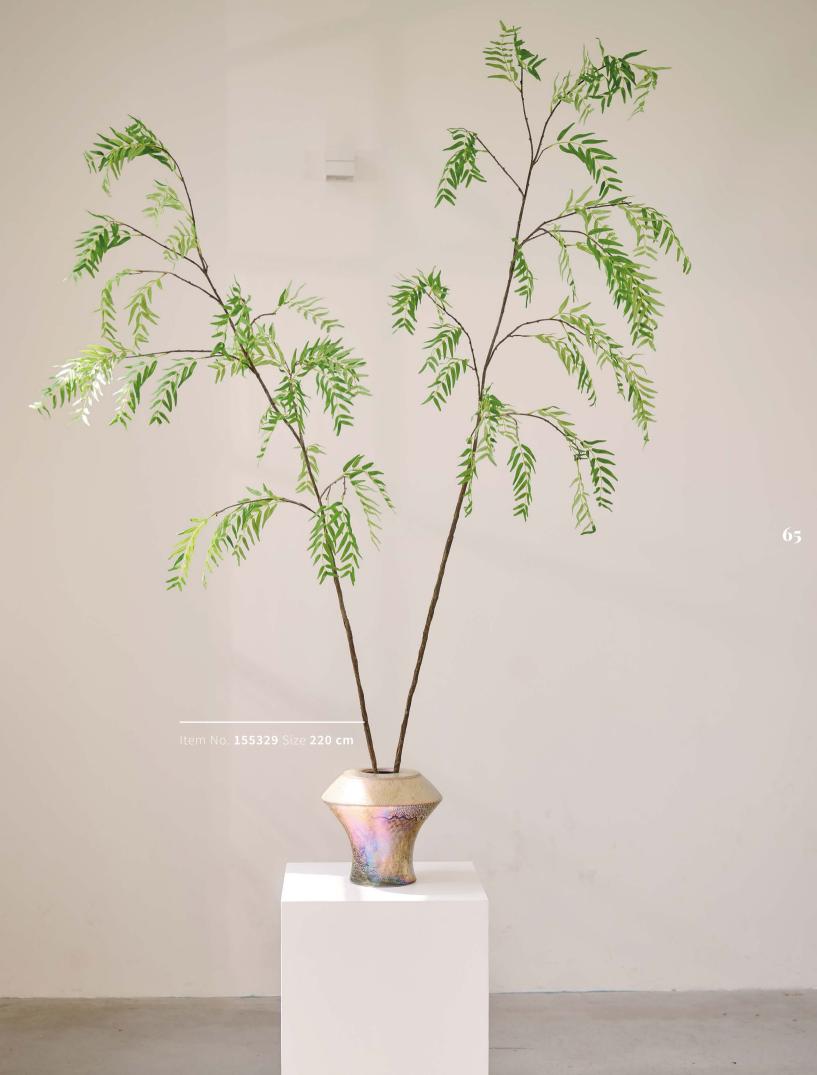

### Collection

Introducing our Green Signature Collection, a stunning selection of truly unique Silk-ka trees & plants, all crafted with a great eye for detail and with a Dutch design flair.

These plants, featuring both multi-trunked and single-trunked varieties, exude a light, airy, and delicate charm. Perfectly suited for use in low bowls and containers, they offer a refreshingly modern look. Embodying our vision of luxury, innovation, and enchantment, these plants are the green crown jewels of our brand.

We're incredibly proud to share this exciting new collection!

16

1

CO DE LA