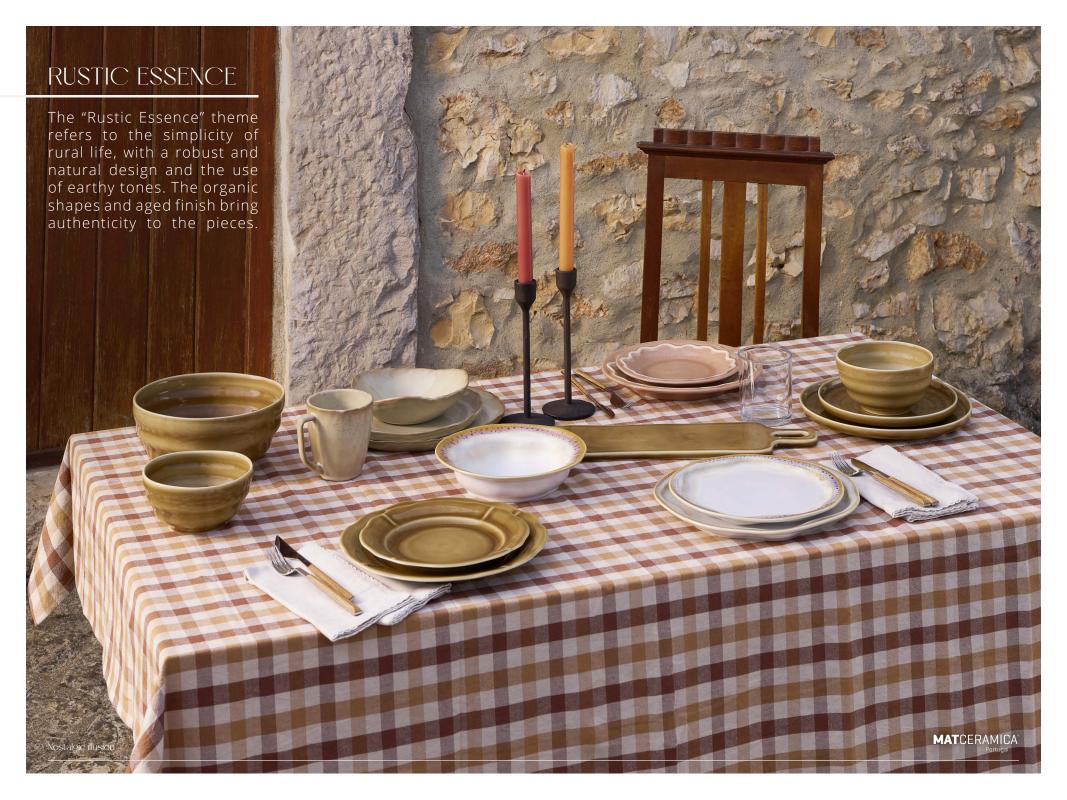

### RUSTIC ESSENCE

#### Technical details

BARROCO Soft Brown G0591

DUNA Soft Brown G0591

AURORA Essence AD2198

PHOEBE Onírica Terracota AD2253

BOHÉME Brown VGR 1032 X

STUCCO Bege G0529

STUCCO Soft Brown G0591