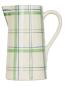

### RUSTIC ESSENCE

#### Technical details

BARROCO Soft Brown G0591

DUNA Soft Brown G0591

AURORA Essence AD2198

PHOEBE Onírica Terracota AD2253

BOHÉME Brown VGR 1032 X

STUCCO Bege G0529

STUCCO Soft Brown G0591

STUCCO Soft Brown G0591

A touch of infinity at every meal.