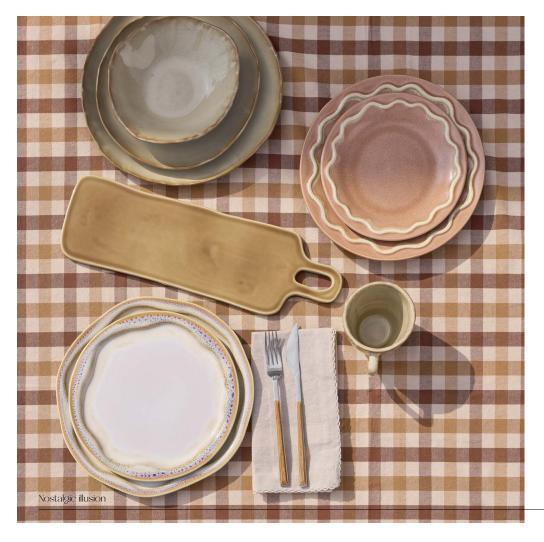

### RUSTIC ESSENCE

#### Technical details

BARROCO Soft Brown G0591

DUNA Soft Brown G0591

AURORA Essence AD2198

PHOEBE Onírica Terracota AD2253

BOHÉME Brown VGR 1032 X

STUCCO Bege G0529

STUCCO Soft Brown G0591