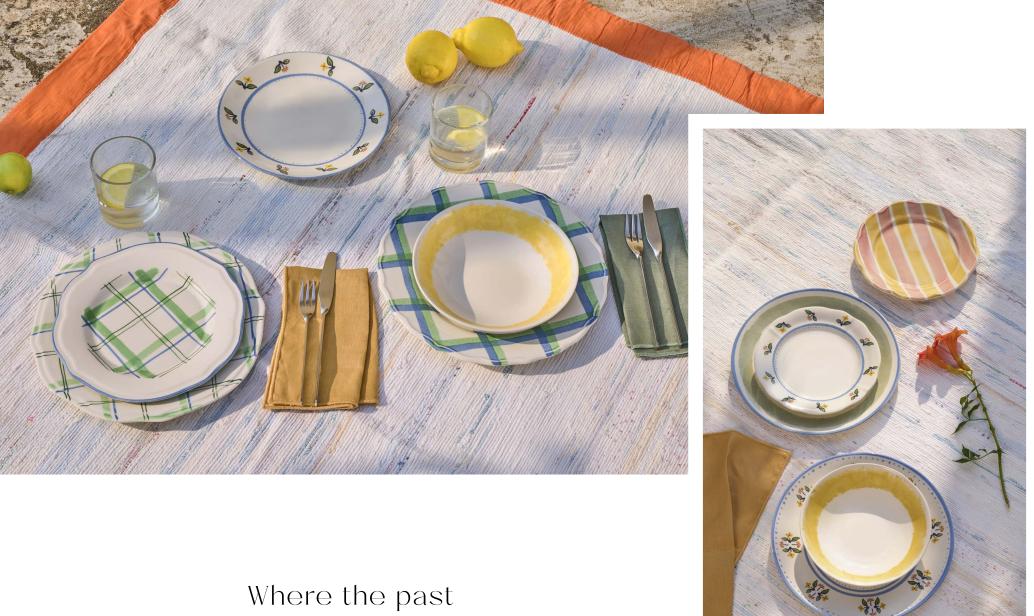

### MODERN RETRO

#### Technical details

MONTMARTRE Comporta AD2261-01

COTTON Casa do Lago AX1073

COTTON Alt Retro AX1072

MONTMARTRE Comporta AD2261

DONA MARIA Comporta AD2262

COTTON Alt Retro AX1071

COTTON Alt Retro AX1070

DONA MARIA Comporta AD2260-01

TEXAS Comporta AD2260

BARROCO Casa do Lago AX1073-02

SARDINE Comporta AD2261-02

Our clay includes 30% recycled material