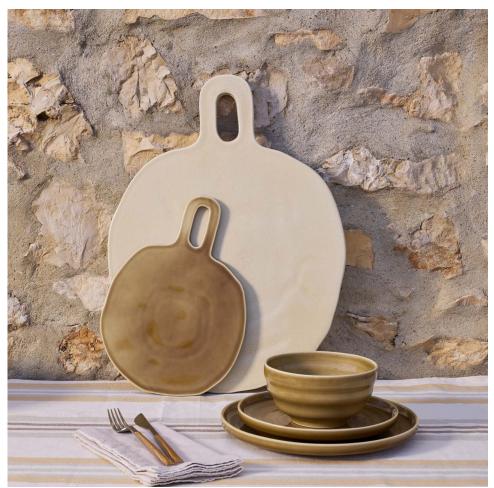

### RUSTIC ESSENCE

#### Technical details

BARROCO Soft Brown G0591

DUNA Soft Brown G0591

AURORA Essence AD2198

PHOEBE Onírica Terracota AD2253

BOHÉME Brown VGR 1032 X

STUCCO Bege G0529

STUCCO Soft Brown G0591

STUCCO Soft Brown G0591

A touch of infinity at every meal.