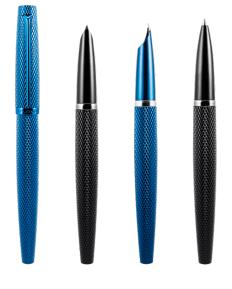

Magnetic Cap

- Fountain Pen and Roller Ball
- Aluminum body with guilloche engraved pattern
- One Fountain Pen nib size : F/M
- Colored by anodization
- Blue and Black finishes