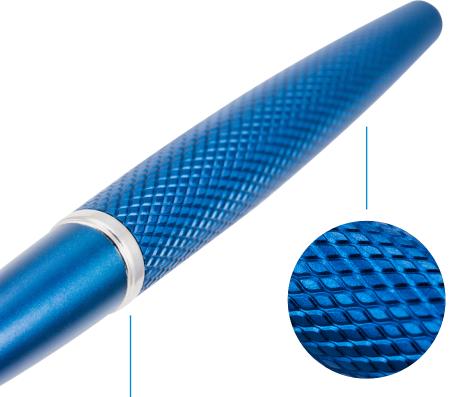

## > □ □ □ □

This new range features a fully engraved body, with intricate patterns reminiscent of a reptile's scaled skin, giving it a distinct and captivating look.

The pen's streamlined form is complemented by a precisely engineered nib, designed to offer a smooth and effortless writing experience.

Though premium, the DIPLOMAT VIPER is designed to offer exceptional value for a controlled budget, making it accessible to both pen enthusiasts and professionals seeking a high-quality pen.

Chiseled Metal Body