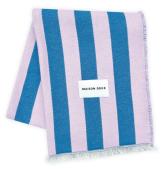

**PINK GREEN** 

**PINK BLUE** 

PINK YELLOW

PINK RED CARROT

**SPECS** Material: 100% Cotton Size: 130 x 200 cm Certifcation: Oeko-Tex CANDY WRAP BLANKET in PINK BLUE

MAISON DEUX

EIL I I

- ALINE