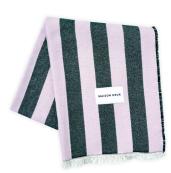

**PINK GREEN** 

**PINK BLUE** 

PINK YELLOW

PINK RED CARROT

**SPECS** Material: 100% Cotton Size: 130 x 200 cm Certifcation: Oeko-Tex CANDY WRAP BLANKET in PINK BLUE

MAISON DEUX

EIL I I

- ALINE