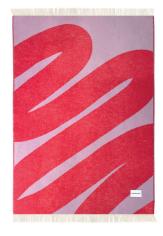

**PINK GREEN** 

**PINK BLUE** 

PINK YELLOW

PINK RED CARROT

**SPECS** Material: 100% Cotton Size: 130 x 200 cm Certifcation: Oeko-Tex CANDY WRAP BLANKET in PINK BLUE

MAISON DEUX

EIL I I

- ALINE