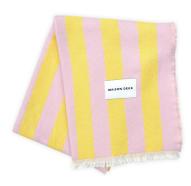

**PINK GREEN** 

**PINK BLUE** 

PINK YELLOW

PINK RED CARROT

**SPECS** Material: 100% Cotton Size: 130 x 200 cm Certifcation: Oeko-Tex CANDY WRAP BLANKET in PINK BLUE

MAISON DEUX

EIL I I

- ALINE