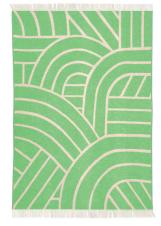

# spice up your sofd

Discover our range of high-quality blankets that make a bold appearance into your living room. Measuring 130 x 200 cm, it's big enough to let someone join you.