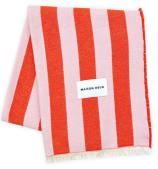

**PINK GREEN** 

**PINK BLUE** 

PINK YELLOW

PINK RED CARROT

**SPECS** Material: 100% Cotton Size: 130 x 200 cm Certifcation: Oeko-Tex CANDY WRAP BLANKET in PINK BLUE

MAISON DEUX

EIL I I

- ALINE