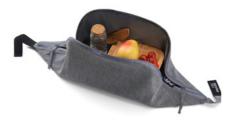

Machine washable

п

The everyday airtight bag that helps keep dry items separated from liquids in your bag or backpack. You will never worry again about drinks, sauces, or dressings spilling everywhere, thanks to the bag's spill-proof seal.

It's a smart, reusable, foldable, airtight and a safe alternative to single-use plastic bags. What are you waiting for? Grab'n'Go n'Go n'Go n'Go...

#### **Product Features**

Material 100% Polyester (outer) / 100% TPU (inner) Capacity: 2,5 l.

Airtight

e

This sandwich wrap is not only reusable but also made with 100% biodegradable and compostable materials, and, Made in Spain! Boc'n'Roll BIO is still adjustable to different food sizes and shapes thanks to its organic cotton stripe and coconut button. Its touch is soft and it is cleaned as easy as the regular Boc'n'Roll, it has a stain-resistant inner bio based film that only wiping it off with a damp cloth will be ready for a new use. With Bio, move around leaving no trace!