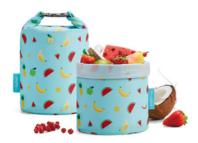

#### **Product Features**

Size 18x18 cm Material 100% polyester (outer) / 100% TPU (inner)

Great capacity

Stain-resistant inner layer

Saves on disposable packaging

This is your reusable double snack bag. Now you can bring a sandwich and some snacks in the same bag, or sweet and salty bites, without mixing them.

Convenient, compact, It is very easy to wipe it clean daily with a damp cloth or in the washing machine, Snack'n'Go Duo is the most complete bag taking DOUBLE the snacks in one bag. Switch from the single use to the double use, saving the double!