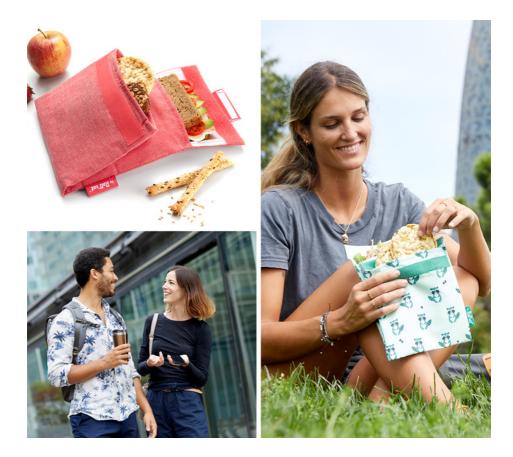

## Our PRODUCTS

Say goodbye to throw-away wrappers and join Boc'n'Roll. This is your reusable sandwich wrap to bring your food without generating waste. It has an easy fastener that makes it adaptable to different food shapes and sizes. It is compact, foldable, easy to clean by hand or in the washing machine, hygienic and safe, as when you unfold it, it becomes a placemat. Your food wrap is of great value, discover it with Boc'n'Roll.

#### **Product Features**

Size 11x15 cm (folded) / 32x54 cm (unfolded) Material 100% Polyester (outer) / 100% TPU (inner)

Stain-resistant inner layer

Saves on disposable packaging

This is your reusable snack bag with the perfect size to take a sandwich or a snack. To use it a thousand times and save a thousand tons of waste like zipper bags. It is very easy to wipe it clean daily with a damp cloth or in the washing machine, and light enough to take with you anywhere. So, you know, change your snack without changing your bag!