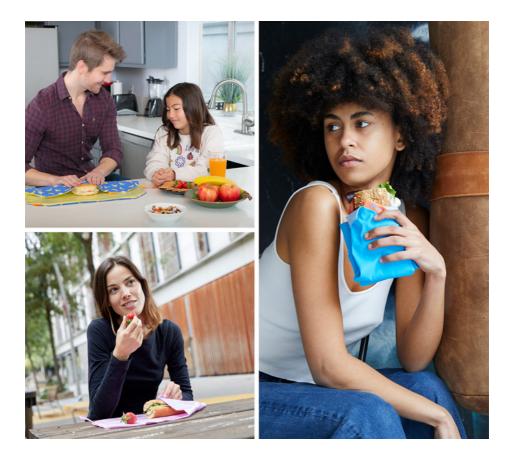

## Our PRODUCTS

Say goodbye to throw-away wrappers and join Boc'n'Roll. This is your reusable sandwich wrap to bring your food without generating waste. It has an easy fastener that makes it adaptable to different food shapes and sizes. It is compact, foldable, easy to clean by hand or in the washing machine, hygienic and safe, as when you unfold it, it becomes a placemat. Your food wrap is of great value, discover it with Boc'n'Roll.