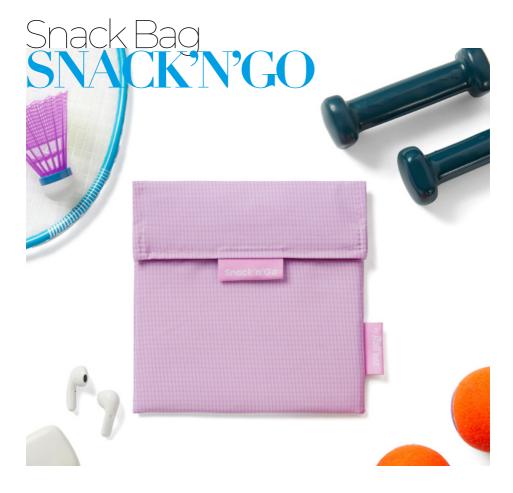

#### **Product Features**

Size 11x15 cm (folded) / 32x54 cm (unfolded) Material 100% Polyester (outer) / 100% TPU (inner)

Stain-resistant inner layer

Saves on disposable packaging

This is your reusable snack bag with the perfect size to take a sandwich or a snack. To use it a thousand times and save a thousand tons of waste like zipper bags. It is very easy to wipe it clean daily with a damp cloth or in the washing machine, and light enough to take with you anywhere. So, you know, change your snack without changing your bag!