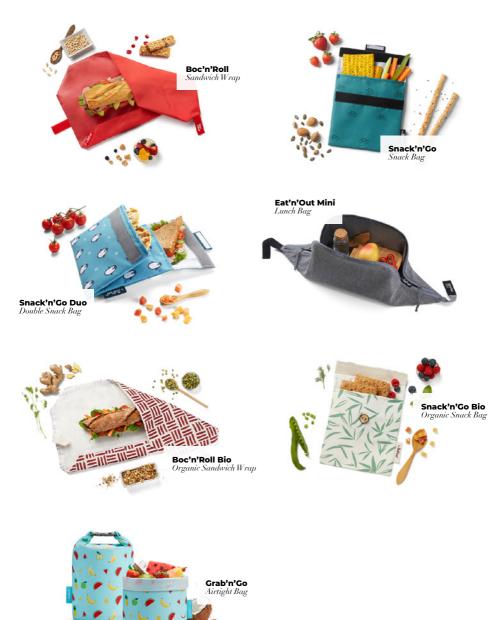

## Our PRODUCTS

Say goodbye to throw-away wrappers and join Boc'n'Roll. This is your reusable sandwich wrap to bring your food without generating waste. It has an easy fastener that makes it adaptable to different food shapes and sizes. It is compact, foldable, easy to clean by hand or in the washing machine, hygienic and safe, as when you unfold it, it becomes a placemat. Your food wrap is of great value, discover it with Boc'n'Roll.

#### **Product Features**

Size 11x15 cm (folded) / 32x54 cm (unfolded) Material 100% Polyester (outer) / 100% TPU (inner)

Stain-resistant inner layer

Saves on disposable packaging

This is your reusable snack bag with the perfect size to take a sandwich or a snack. To use it a thousand times and save a thousand tons of waste like zipper bags. It is very easy to wipe it clean daily with a damp cloth or in the washing machine, and light enough to take with you anywhere. So, you know, change your snack without changing your bag!

#### **Product Features**

Size 18x18 cm Material 100% polyester (outer) / 100% TPU (inner)

Great capacity

Stain-resistant inner layer

Saves on disposable packaging

This is your reusable double snack bag. Now you can bring a sandwich and some snacks in the same bag, or sweet and salty bites, without mixing them.

Convenient, compact, It is very easy to wipe it clean daily with a damp cloth or in the washing machine, Snack'n'Go Duo is the most complete bag taking DOUBLE the snacks in one bag. Switch from the single use to the double use, saving the double!

**Product Features** 

Size 18x18 cm Material 100% Polyester (outer) / 100% TPU (inner)

Stain-resistant inner layer

2 compartments

Easy to wipe clean

Foldable

The lunch bag that turns into a placemat and provides a clean surface and a safe area for your food. It is lightweight and foldable so you don't have to carry it all day long, and, thanks to its flexibility you can use different bento sizes. The Eat'n'Out Mini has a thermal and stain-resistant layer, making it an easy clean. Who sets the table? Eat'n'Out!

#### **Product Features**

Size 13x17x4,5 cm (folded) / 51x46cm (unfolded) Material 100% polyester (outer) / 100% TPU (inner)

Turns into a placemat

Foldable

Stain-resistant inner layer

Easy to wipe clean

Insulated Layer

Machine washable

п

The everyday airtight bag that helps keep dry items separated from liquids in your bag or backpack. You will never worry again about drinks, sauces, or dressings spilling everywhere, thanks to the bag's spill-proof seal.

It's a smart, reusable, foldable, airtight and a safe alternative to single-use plastic bags. What are you waiting for? Grab'n'Go n'Go n'Go n'Go...

#### **Product Features**

Material 100% Polyester (outer) / 100% TPU (inner) Capacity: 2,5 l.

Airtight

e

This sandwich wrap is not only reusable but also made with 100% biodegradable and compostable materials, and, Made in Spain! Boc'n'Roll BIO is still adjustable to different food sizes and shapes thanks to its organic cotton stripe and coconut button. Its touch is soft and it is cleaned as easy as the regular Boc'n'Roll, it has a stain-resistant inner bio based film that only wiping it off with a damp cloth will be ready for a new use. With Bio, move around leaving no trace!