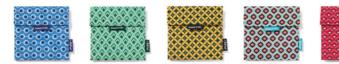

## Our PRODUCTS

Say goodbye to throw-away wrappers and join Boc'n'Roll. This is your reusable sandwich wrap to bring your food without generating waste. It has an easy fastener that makes it adaptable to different food shapes and sizes. It is compact, foldable, easy to clean by hand or in the washing machine, hygienic and safe, as when you unfold it, it becomes a placemat. Your food wrap is of great value, discover it with Boc'n'Roll.

#### **Product Features**

Size 11x15 cm (folded) / 32x54 cm (unfolded) Material 100% Polyester (outer) / 100% TPU (inner)

Stain-resistant inner layer

Saves on disposable packaging

This is your reusable snack bag with the perfect size to take a sandwich or a snack. To use it a thousand times and save a thousand tons of waste like zipper bags. It is very easy to wipe it clean daily with a damp cloth or in the washing machine, and light enough to take with you anywhere. So, you know, change your snack without changing your bag!