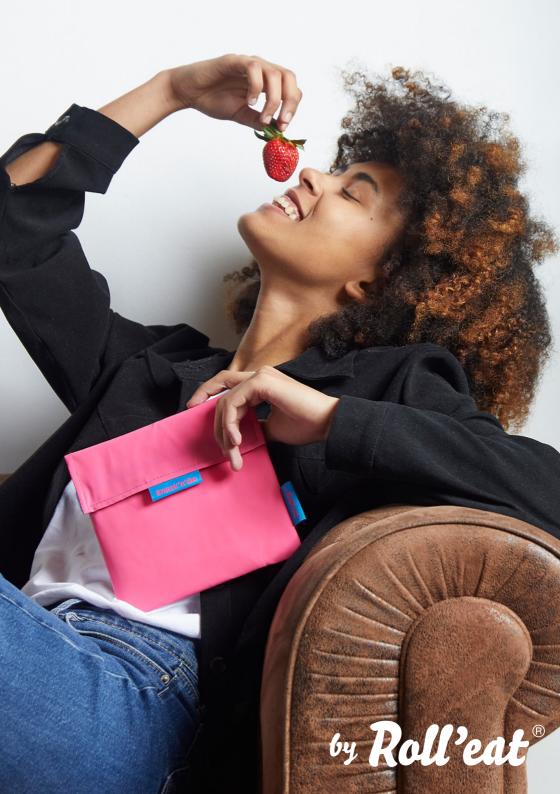

#### **Product Features**

Size 11x15 cm (folded) / 32x54 cm (unfolded) Material 100% Polyester (outer) / 100% TPU (inner)

Stain-resistant inner layer

Saves on disposable packaging

This is your reusable snack bag with the perfect size to take a sandwich or a snack. To use it a thousand times and save a thousand tons of waste like zipper bags. It is very easy to wipe it clean daily with a damp cloth or in the washing machine, and light enough to take with you anywhere. So, you know, change your snack without changing your bag!