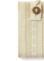

#### **Product Features**

Material 100% Polyester (outer) / 100% TPU (inner) Capacity: 2,5 l.

Airtight

e

This sandwich wrap is not only reusable but also made with 100% biodegradable and compostable materials, and, Made in Spain! Boc'n'Roll BIO is still adjustable to different food sizes and shapes thanks to its organic cotton stripe and coconut button. Its touch is soft and it is cleaned as easy as the regular Boc'n'Roll, it has a stain-resistant inner bio based film that only wiping it off with a damp cloth will be ready for a new use. With Bio, move around leaving no trace!

#### **Product Features**

Size 11x15 (folded) / 32x54 cm (unfolded) Material 100% organic cotton (outer) Biobased film (inner)

Becomes a placemat Stain-resistant inner layer

Saves on disposable packaging