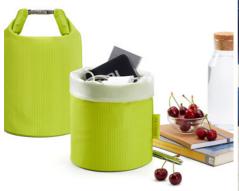

Machine washable

п

The everyday airtight bag that helps keep dry items separated from liquids in your bag or backpack. You will never worry again about drinks, sauces, or dressings spilling everywhere, thanks to the bag's spill-proof seal.

It's a smart, reusable, foldable, airtight and a safe alternative to single-use plastic bags. What are you waiting for? Grab'n'Go n'Go n'Go n'Go...

#### **Product Features**

Material 100% Polyester (outer) / 100% TPU (inner) Capacity: 2,5 l.

Airtight

e

This sandwich wrap is not only reusable but also made with 100% biodegradable and compostable materials, and, Made in Spain! Boc'n'Roll BIO is still adjustable to different food sizes and shapes thanks to its organic cotton stripe and coconut button. Its touch is soft and it is cleaned as easy as the regular Boc'n'Roll, it has a stain-resistant inner bio based film that only wiping it off with a damp cloth will be ready for a new use. With Bio, move around leaving no trace!