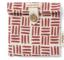

A perfectly sized snack bag for a sandwich or a snack, and, it is made with 100% biodegradable and compostable materials. It has Double closure system to protect your snacks from spilling inside your bag, and its inner stain-resistant and biobased layer will help to clean the product. Thanks to Snack'n'Go BIO we are saving on lots of one-single use plastic bags and we make it nearby in Spain! What else could you ask for?

#### **Product Features**

Size 18x18 cm Material 100% organic cotton (outer) Biobased film (inner)

Great capacity

Stain-resistant inner layer

Saves on disposable packaging