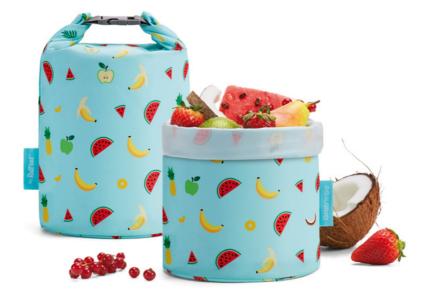

ostable





#### **Product Features**

Size 18x18 cm Material 100% organic cotton (outer) Biobased film (inner)





Great capacity

Stain-resistant inner layer



Saves on disposable packaging



# COLLECTIONS











Loop



Flame







Angle

















NEW!

Available end of June

NEW!



Available in Snack'n'Go Duo









Thunder



Rainbow



Bike





















NEW!













Banana

NEW! NEW! •







Blue







Red



Pink





## MR WONDERFU



Sloth



New Avocado









Broccoli

Available in August























### NAT















Blue

Moss

Denim

Brown

Black













Available in Snack'n'Go Duo



















Blue

Green

Red

Garnet

Available in August

















territor

Green

Lime



Red







Grey







































Clay



Sea







Sign







Leaves



### Our DISPLAYS



Boc'n'Roll Display 30 units



Snack'n'Go Display 30 units



Snack'n'Go Duo Display 30 units







Snack'n'Go Bio Display 30 units

## Think eco, be smart.