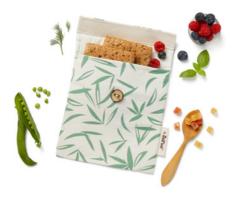

#### **Product Features**

Material 100% Polyester (outer) / 100% TPU (inner) Capacity: 2,5 l.

Airtight

e

This sandwich wrap is not only reusable but also made with 100% biodegradable and compostable materials, and, Made in Spain! Boc'n'Roll BIO is still adjustable to different food sizes and shapes thanks to its organic cotton stripe and coconut button. Its touch is soft and it is cleaned as easy as the regular Boc'n'Roll, it has a stain-resistant inner bio based film that only wiping it off with a damp cloth will be ready for a new use. With Bio, move around leaving no trace!

#### • Made in Spain

• Biodegradable

Compostable

#### **Product Features**

Size 11x15 (folded) / 32x54 cm (unfolded) Material 100% organic cotton (outer) Biobased film (inner)

Becomes a placemat Stain-resistant inner layer

Saves on disposable packaging