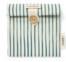

#### **Product Features**

Size 11x15 cm (folded) / 32x54 cm (unfolded) Material 100% Polyester (outer) / 100% TPU (inner)

Stain-resistant inner layer

Saves on disposable packaging

This is your reusable snack bag with the perfect size to take a sandwich or a snack. To use it a thousand times and save a thousand tons of waste like zipper bags. It is very easy to wipe it clean daily with a damp cloth or in the washing machine, and light enough to take with you anywhere. So, you know, change your snack without changing your bag!