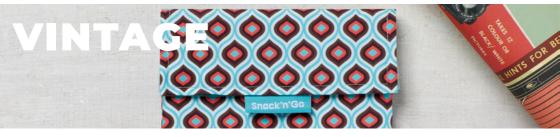

#### **Product Features**

Size 11x15 cm (folded) / 32x54 cm (unfolded) Material 100% Polyester (outer) / 100% TPU (inner)

Stain-resistant inner layer

Saves on disposable packaging

This is your reusable snack bag with the perfect size to take a sandwich or a snack. To use it a thousand times and save a thousand tons of waste like zipper bags. It is very easy to wipe it clean daily with a damp cloth or in the washing machine, and light enough to take with you anywhere. So, you know, change your snack without changing your bag!