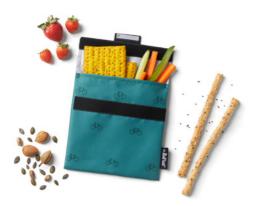

#### **Product Features**

Size 11x15 cm (folded) / 32x54 cm (unfolded) Material 100% Polyester (outer) / 100% TPU (inner)

Stain-resistant inner layer

Saves on disposable packaging

This is your reusable snack bag with the perfect size to take a sandwich or a snack. To use it a thousand times and save a thousand tons of waste like zipper bags. It is very easy to wipe it clean daily with a damp cloth or in the washing machine, and light enough to take with you anywhere. So, you know, change your snack without changing your bag!