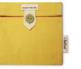

#### **Product Features**

Material 100% Polyester (outer) / 100% TPU (inner) Capacity: 2,5 l.

Airtight

e

This sandwich wrap is not only reusable but also made with 100% biodegradable and compostable materials, and, Made in Spain! Boc'n'Roll BIO is still adjustable to different food sizes and shapes thanks to its organic cotton stripe and coconut button. Its touch is soft and it is cleaned as easy as the regular Boc'n'Roll, it has a stain-resistant inner bio based film that only wiping it off with a damp cloth will be ready for a new use. With Bio, move around leaving no trace!

#### • Made in Spain

• Biodegradable

Compostable

#### **Product Features**

Size 11x15 (folded) / 32x54 cm (unfolded) Material 100% organic cotton (outer) Biobased film (inner)

Becomes a placemat Stain-resistant inner layer

Saves on disposable packaging