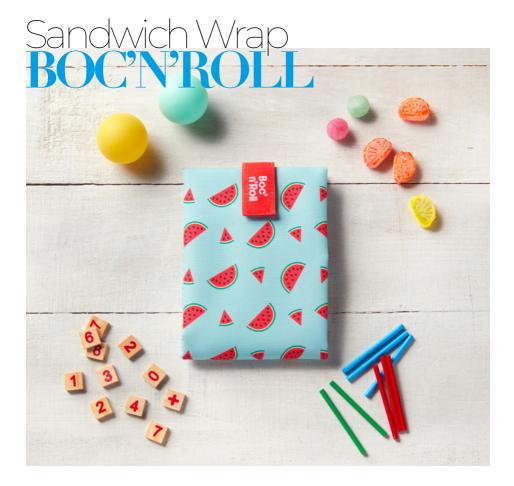

## Our PRODUCTS

Say goodbye to throw-away wrappers and join Boc'n'Roll. This is your reusable sandwich wrap to bring your food without generating waste. It has an easy fastener that makes it adaptable to different food shapes and sizes. It is compact, foldable, easy to clean by hand or in the washing machine, hygienic and safe, as when you unfold it, it becomes a placemat. Your food wrap is of great value, discover it with Boc'n'Roll.

#### **Product Features**

Size 11x15 cm (folded) / 32x54 cm (unfolded) Material 100% Polyester (outer) / 100% TPU (inner)

Stain-resistant inner layer

Saves on disposable packaging

This is your reusable snack bag with the perfect size to take a sandwich or a snack. To use it a thousand times and save a thousand tons of waste like zipper bags. It is very easy to wipe it clean daily with a damp cloth or in the washing machine, and light enough to take with you anywhere. So, you know, change your snack without changing your bag!