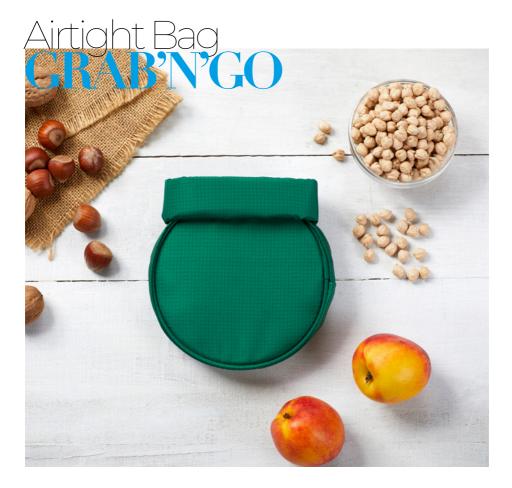

Machine washable

п

The everyday airtight bag that helps keep dry items separated from liquids in your bag or backpack. You will never worry again about drinks, sauces, or dressings spilling everywhere, thanks to the bag's spill-proof seal.

It's a smart, reusable, foldable, airtight and a safe alternative to single-use plastic bags. What are you waiting for? Grab'n'Go n'Go n'Go n'Go...

#### **Product Features**

Material 100% Polyester (outer) / 100% TPU (inner) Capacity: 2,5 l.

Airtight

e

This sandwich wrap is not only reusable but also made with 100% biodegradable and compostable materials, and, Made in Spain! Boc'n'Roll BIO is still adjustable to different food sizes and shapes thanks to its organic cotton stripe and coconut button. Its touch is soft and it is cleaned as easy as the regular Boc'n'Roll, it has a stain-resistant inner bio based film that only wiping it off with a damp cloth will be ready for a new use. With Bio, move around leaving no trace!