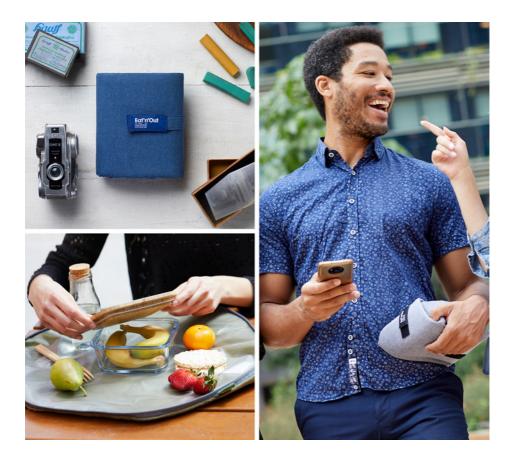

## Our PRODUCTS

Say goodbye to throw-away wrappers and join Boc'n'Roll. This is your reusable sandwich wrap to bring your food without generating waste. It has an easy fastener that makes it adaptable to different food shapes and sizes. It is compact, foldable, easy to clean by hand or in the washing machine, hygienic and safe, as when you unfold it, it becomes a placemat. Your food wrap is of great value, discover it with Boc'n'Roll.

**Product Features** 

Size 18x18 cm Material 100% Polyester (outer) / 100% TPU (inner)

Stain-resistant inner layer

2 compartments

Easy to wipe clean

Foldable

The lunch bag that turns into a placemat and provides a clean surface and a safe area for your food. It is lightweight and foldable so you don't have to carry it all day long, and, thanks to its flexibility you can use different bento sizes. The Eat'n'Out Mini has a thermal and stain-resistant layer, making it an easy clean. Who sets the table? Eat'n'Out!

#### **Product Features**

Size 13x17x4,5 cm (folded) / 51x46cm (unfolded) Material 100% polyester (outer) / 100% TPU (inner)

Turns into a placemat

Foldable

Stain-resistant inner layer

Easy to wipe clean

Insulated Layer