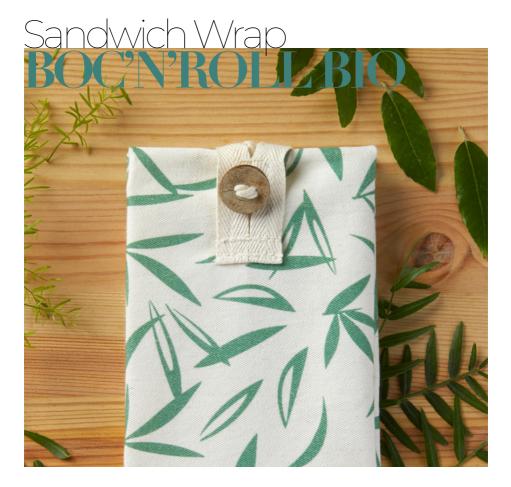

#### **Product Features**

Material 100% Polyester (outer) / 100% TPU (inner) Capacity: 2,5 l.

Airtight

e

This sandwich wrap is not only reusable but also made with 100% biodegradable and compostable materials, and, Made in Spain! Boc'n'Roll BIO is still adjustable to different food sizes and shapes thanks to its organic cotton stripe and coconut button. Its touch is soft and it is cleaned as easy as the regular Boc'n'Roll, it has a stain-resistant inner bio based film that only wiping it off with a damp cloth will be ready for a new use. With Bio, move around leaving no trace!

#### • Made in Spain

• Biodegradable

Compostable

#### **Product Features**

Size 11x15 (folded) / 32x54 cm (unfolded) Material 100% organic cotton (outer) Biobased film (inner)

Becomes a placemat Stain-resistant inner layer

Saves on disposable packaging