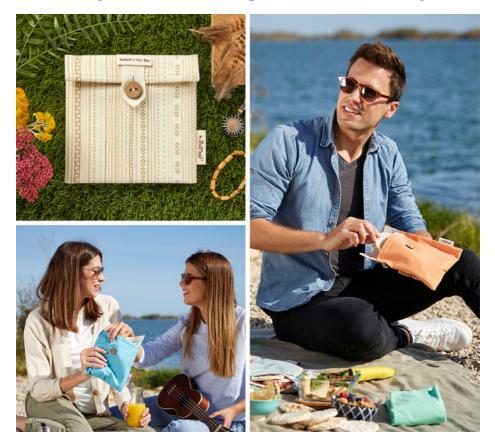

## Our PRODUCTS

Say goodbye to throw-away wrappers and join Boc'n'Roll. This is your reusable sandwich wrap to bring your food without generating waste. It has an easy fastener that makes it adaptable to different food shapes and sizes. It is compact, foldable, easy to clean by hand or in the washing machine, hygienic and safe, as when you unfold it, it becomes a placemat. Your food wrap is of great value, discover it with Boc'n'Roll.

#### **Product Features**

Size 11x15 cm (folded) / 32x54 cm (unfolded) Material 100% Polyester (outer) / 100% TPU (inner)

Stain-resistant inner layer

Saves on disposable packaging

This is your reusable snack bag with the perfect size to take a sandwich or a snack. To use it a thousand times and save a thousand tons of waste like zipper bags. It is very easy to wipe it clean daily with a damp cloth or in the washing machine, and light enough to take with you anywhere. So, you know, change your snack without changing your bag!