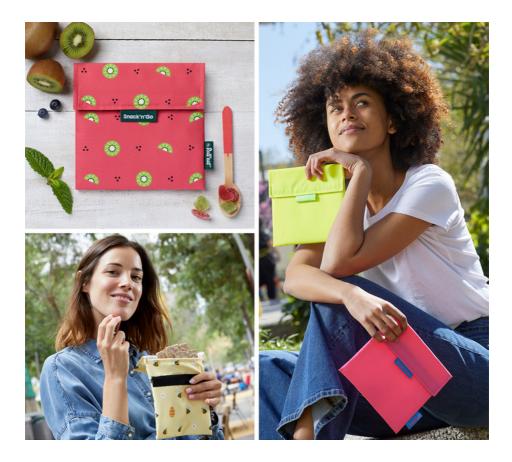

#### **Product Features**

Size 11x15 cm (folded) / 32x54 cm (unfolded) Material 100% Polyester (outer) / 100% TPU (inner)

Stain-resistant inner layer

Saves on disposable packaging

This is your reusable snack bag with the perfect size to take a sandwich or a snack. To use it a thousand times and save a thousand tons of waste like zipper bags. It is very easy to wipe it clean daily with a damp cloth or in the washing machine, and light enough to take with you anywhere. So, you know, change your snack without changing your bag!