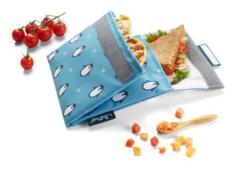

#### **Product Features**

Size 18x18 cm Material 100% polyester (outer) / 100% TPU (inner)

Great capacity

Stain-resistant inner layer

Saves on disposable packaging

This is your reusable double snack bag. Now you can bring a sandwich and some snacks in the same bag, or sweet and salty bites, without mixing them.

Convenient, compact, It is very easy to wipe it clean daily with a damp cloth or in the washing machine, Snack'n'Go Duo is the most complete bag taking DOUBLE the snacks in one bag. Switch from the single use to the double use, saving the double!