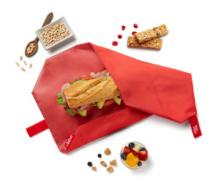

## Our PRODUCTS

Say goodbye to throw-away wrappers and join Boc'n'Roll. This is your reusable sandwich wrap to bring your food without generating waste. It has an easy fastener that makes it adaptable to different food shapes and sizes. It is compact, foldable, easy to clean by hand or in the washing machine, hygienic and safe, as when you unfold it, it becomes a placemat. Your food wrap is of great value, discover it with Boc'n'Roll.

#### **Product Features**

Size 11x15 cm (folded) / 32x54 cm (unfolded) Material 100% Polyester (outer) / 100% TPU (inner)

Stain-resistant inner layer

Saves on disposable packaging

This is your reusable snack bag with the perfect size to take a sandwich or a snack. To use it a thousand times and save a thousand tons of waste like zipper bags. It is very easy to wipe it clean daily with a damp cloth or in the washing machine, and light enough to take with you anywhere. So, you know, change your snack without changing your bag!