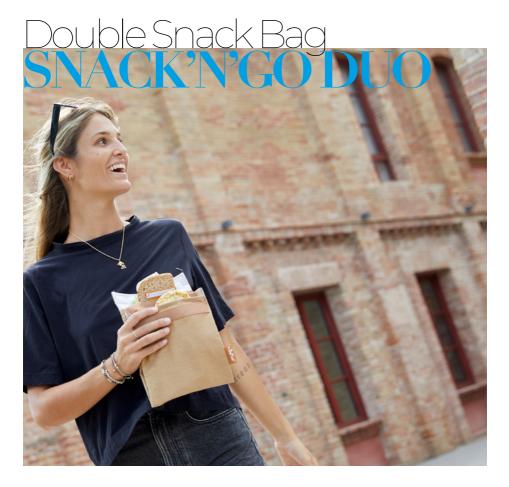

#### **Product Features**

Size 18x18 cm Material 100% polyester (outer) / 100% TPU (inner)

Great capacity

Stain-resistant inner layer

Saves on disposable packaging

This is your reusable double snack bag. Now you can bring a sandwich and some snacks in the same bag, or sweet and salty bites, without mixing them.

Convenient, compact, It is very easy to wipe it clean daily with a damp cloth or in the washing machine, Snack'n'Go Duo is the most complete bag taking DOUBLE the snacks in one bag. Switch from the single use to the double use, saving the double!