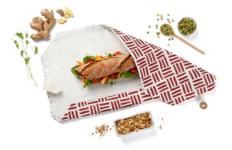

A perfectly sized snack bag for a sandwich or a snack, and, it is made with 100% biodegradable and compostable materials. It has Double closure system to protect your snacks from spilling inside your bag, and its inner stain-resistant and biobased layer will help to clean the product. Thanks to Snack'n'Go BIO we are saving on lots of one-single use plastic bags and we make it nearby in Spain! What else could you ask for?

• Made in Spain

Biodegradable
Compostable

#### **Product Features**

Size 18x18 cm Material 100% organic cotton (outer) Biobased film (inner)

Great capacity

Stain-resistant inner layer

Saves on disposable packaging