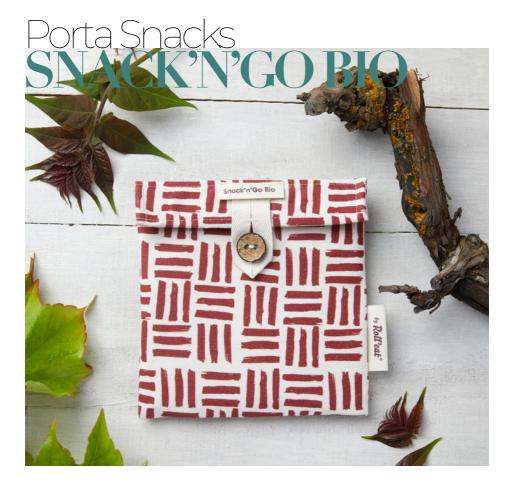

A perfectly sized snack bag for a sandwich or a snack, and, it is made with 100% biodegradable and compostable materials. It has Double closure system to protect your snacks from spilling inside your bag, and its inner stain-resistant and biobased layer will help to clean the product. Thanks to Snack'n'Go BIO we are saving on lots of one-single use plastic bags and we make it nearby in Spain! What else could you ask for?

• Made in Spain

Biodegradable
Compostable

#### **Product Features**

Size 18x18 cm Material 100% organic cotton (outer) Biobased film (inner)

Great capacity

Stain-resistant inner layer

Saves on disposable packaging