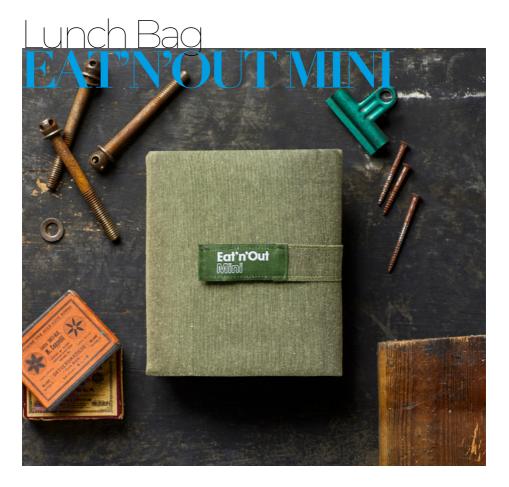

**Product Features** 

Size 18x18 cm Material 100% Polyester (outer) / 100% TPU (inner)

Stain-resistant inner layer

2 compartments

Easy to wipe clean

Foldable

The lunch bag that turns into a placemat and provides a clean surface and a safe area for your food. It is lightweight and foldable so you don't have to carry it all day long, and, thanks to its flexibility you can use different bento sizes. The Eat'n'Out Mini has a thermal and stain-resistant layer, making it an easy clean. Who sets the table? Eat'n'Out!

#### **Product Features**

Size 13x17x4,5 cm (folded) / 51x46cm (unfolded) Material 100% polyester (outer) / 100% TPU (inner)

Turns into a placemat

Foldable

Stain-resistant inner layer

Easy to wipe clean

Insulated Layer