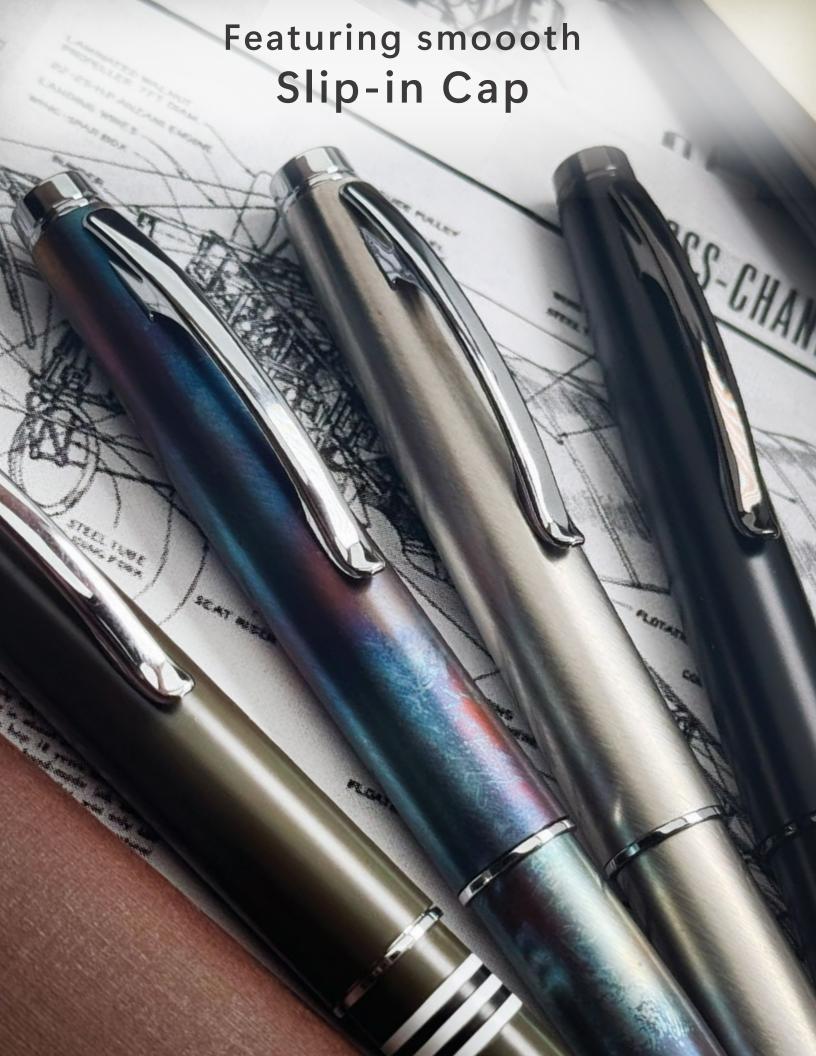

Inspired by the silhouette of the magnificent Douglas C-47 Skytrain "Dakota", the military plane that played a pivotal role towards the allied victory in World War II, the Monteverde USA Dakota is a sleek. ergonomic star that brings every day carry to a new level. Each Dakota pen features the innovative Slip-In Cap™, designed to glide effortlessly when capping or posting with an action that is both smooth and satisfying. This unique system allows for compact dimensions when capped that become full length and perfectly balanced when posted for writing. The Dakota collection is available in either fountain pen or liquid ink gel pen modes. The fountain pen features a premium #5 nib, produced exclusively for Monteverde in Germany by JoWo. The nibs are offered in three distinctive point sizes: Extra fine, Fine and Medium.