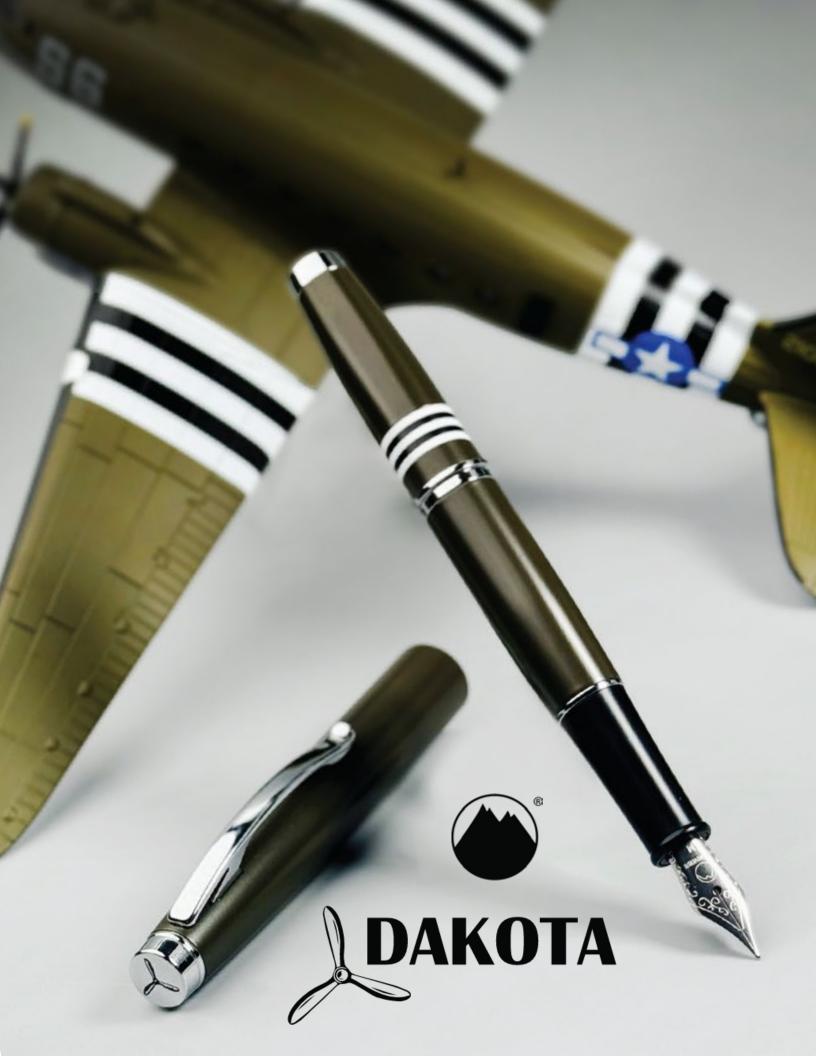

Inspired by the silhouette of the magnificent Douglas C-47 Skytrain "Dakota", the military plane that played a pivotal role towards the allied victory in World War II, the Monteverde USA Dakota is a sleek. ergonomic star that brings every day carry to a new level. Each Dakota pen features the innovative Slip-In Cap™, designed to glide effortlessly when capping or posting with an action that is both smooth and satisfying. This unique system allows for compact dimensions when capped that become full length and perfectly balanced when posted for writing. The Dakota collection is available in either fountain pen or liquid ink gel pen modes. The fountain pen features a premium #5 nib, produced exclusively for Monteverde in Germany by JoWo. The nibs are offered in three distinctive point sizes: Extra fine, Fine and Medium.