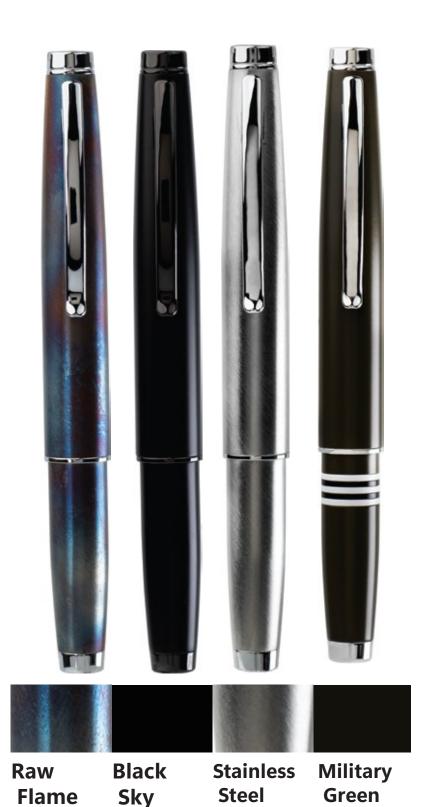

## Colors and Trims:

# **Pen information**

| Pen BodyStainless steelPen CapStainless steelFront SectionResinCap's ClosureSlide-in | Colors        | Stainless Steel, Raw Fla | me, Military Green, Black Sky. |
|--------------------------------------------------------------------------------------|---------------|--------------------------|--------------------------------|
| Front Section Resin                                                                  | Pen Body      | Stainless steel          |                                |
|                                                                                      | Pen Cap       | Stainless steel          |                                |
| Cap's Closure Slide-in                                                               | Front Section | Resin                    |                                |
|                                                                                      | Cap's Closure | Slide-in                 |                                |