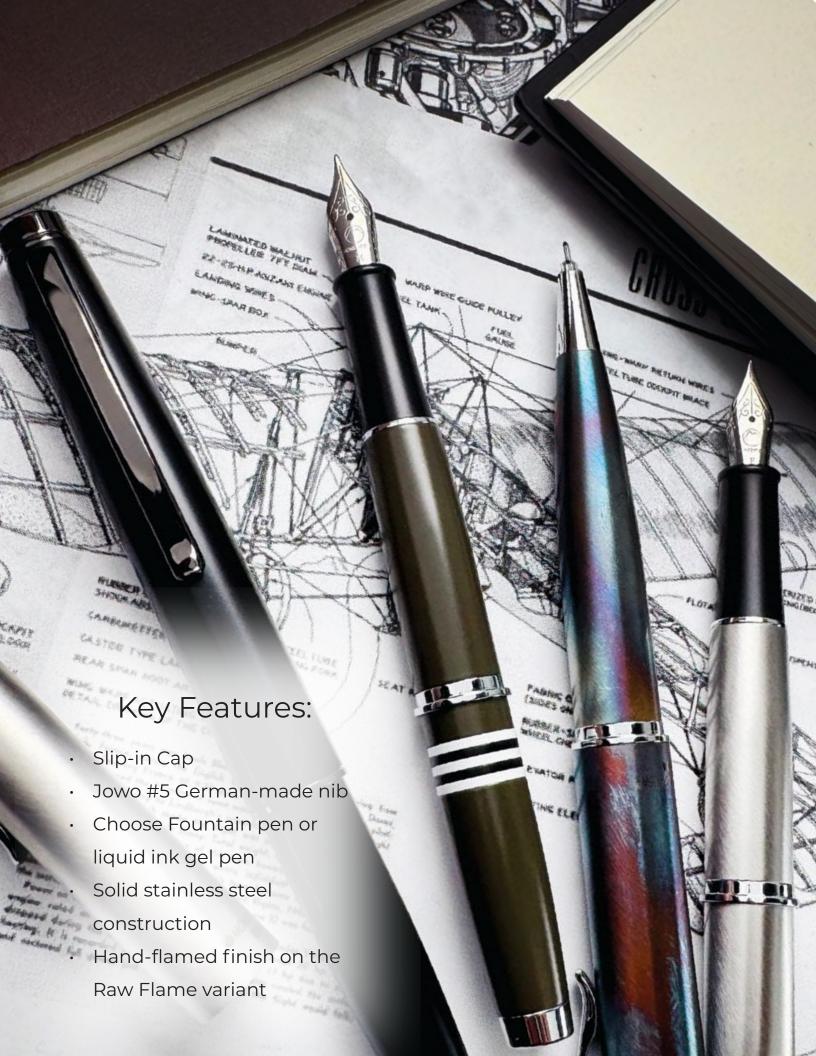

Inspired by the silhouette of the magnificent Douglas C-47 Skytrain "Dakota", the military plane that played a pivotal role towards the allied victory in World War II, the Monteverde USA Dakota is a sleek. ergonomic star that brings every day carry to a new level. Each Dakota pen features the innovative Slip-In Cap™, designed to glide effortlessly when capping or posting with an action that is both smooth and satisfying. This unique system allows for compact dimensions when capped that become full length and perfectly balanced when posted for writing. The Dakota collection is available in either fountain pen or liquid ink gel pen modes. The fountain pen features a premium #5 nib, produced exclusively for Monteverde in Germany by JoWo. The nibs are offered in three distinctive point sizes: Extra fine, Fine and Medium.

## Colors and Trims: