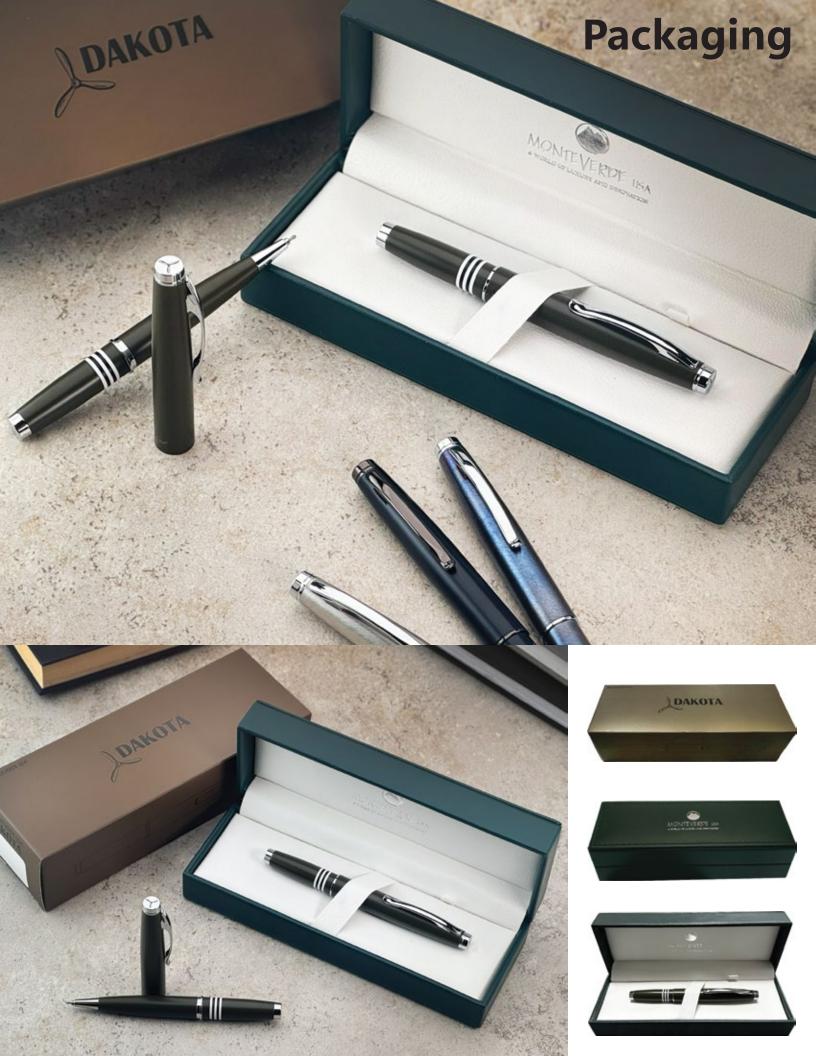

# **Packaging Information**

| Material        | Outer material: green PU leather with green color stitching Inner material: off white PU leather |
|-----------------|--------------------------------------------------------------------------------------------------|
| Dimensions      | 18 (L) x 6.5 (W) x 4.5 (H) cm;<br>7.09 (L) x 2.56 (W) x 1.77 (H) in                              |
| Weight with pen | 227 grams (8.00 oz).                                                                             |