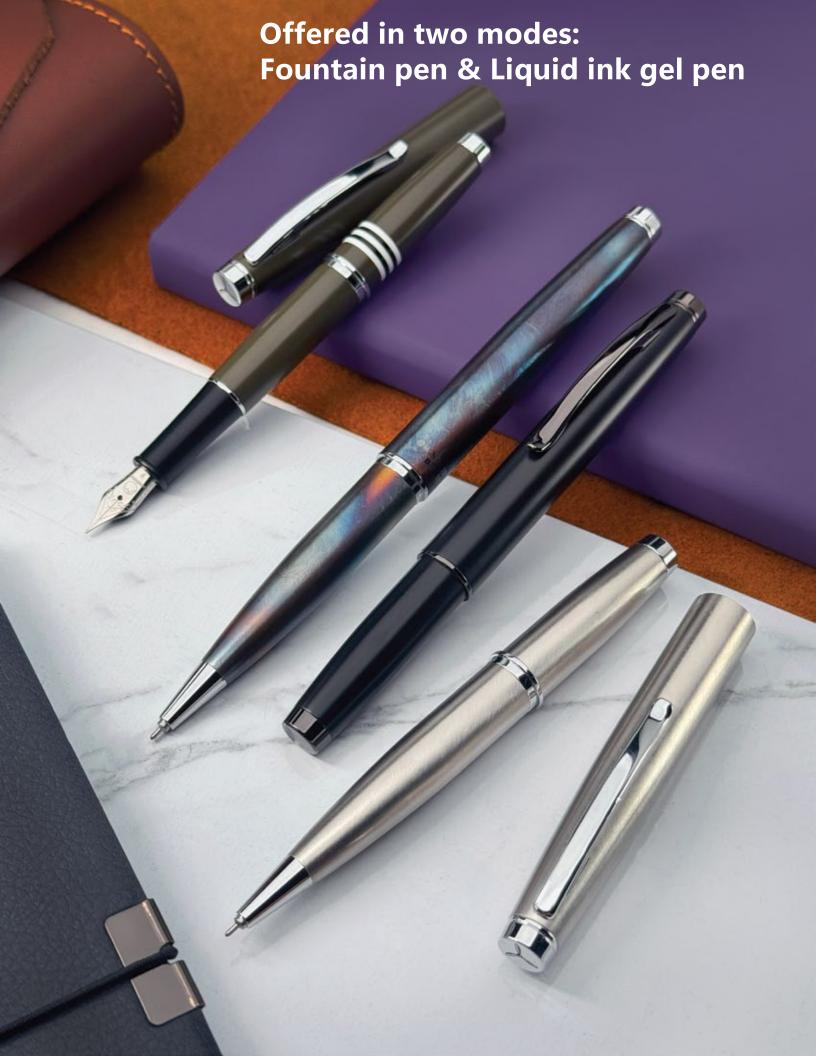

Inspired by the silhouette of the magnificent Douglas C-47 Skytrain "Dakota", the military plane that played a pivotal role towards the allied victory in World War II, the Monteverde USA Dakota is a sleek. ergonomic star that brings every day carry to a new level. Each Dakota pen features the innovative Slip-In Cap™, designed to glide effortlessly when capping or posting with an action that is both smooth and satisfying. This unique system allows for compact dimensions when capped that become full length and perfectly balanced when posted for writing. The Dakota collection is available in either fountain pen or liquid ink gel pen modes. The fountain pen features a premium #5 nib, produced exclusively for Monteverde in Germany by JoWo. The nibs are offered in three distinctive point sizes: Extra fine, Fine and Medium.