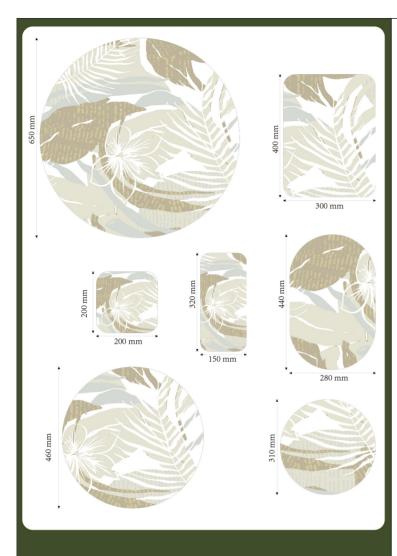

## You are now one step closer to holding a nice polywood Tray in your hands!

- HIGH QUALITY
   THE ONLY SUPPLIER IN CHINA FOR 65CM BIG TRAY.
   ALL OF OUR TRAYS ARE MADE ONE BY ONE BY HAND
   OUR PRODUCTS ARE FSC®-CERTIFIED C183392
   ALL OF OUR TRAYS CAN BE MADE WITH YOUR OWN CUSTOM DESIGN
- FILEXIBILITY IN SMALL AND LARGE QUANTITY ORDERS