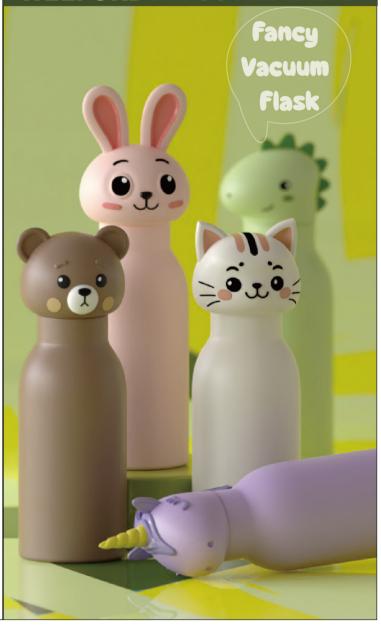

TRAYS ARE MADE ONE BY ONE BY HAND
   OUR PRODUCTS ARE FSC®-CERTIFIED C183392
   ALL OF OUR TRAYS CAN BE MADE WITH YOUR OWN CUSTOM DESIGN
- FILEXIBILITY IN SMALL AND LARGE QUANTITY ORDERS

  -ALL PRODUCTS ARE MADE USING RECYCLABLE AND SUSTAINABLE MATERIALS

  -ALL OF OUR TRAYS ARE FOOD CONTACT COMPLIANCE

  -SURFACE TESTED FOR OIL, ALCOHOL, TEA, COFFEE, WINE AND MORE (STAIN PROOF)

- SURFACE TESTED FOR OIL, ALCOHOL, TEA, COFFEE, WINE AND MORE (STAIN PROOF)
   TOUGH TRAYS, CAN WITHSTAND DISHWASHING
   FREEZER FRIENDLY DOWN TO -20°C
   STURDY AND STRONG COMPOSITION AND CONSTRUCTION, EASY AND COMFORTABLE TO HOLD
   LIGHT-WEIGHT, BUT CAN HOLD A HEAVY LOAD
   LONG-LASTING QUALITY ENSURES COST EFFECTIVENESS









## **OUR NEW** COLLECTION

BOOTH NO.: Hall 11.1 E78

## WELFORD INDUSTRIAL LTD









All 10 colors are certified with the OK-Compost Home certificated of TÜV Austrias.







Patented Material, Worldwide exclusive PRODUCTS FROM EARTH DEGRADABLE MATERIALS

without microplastics