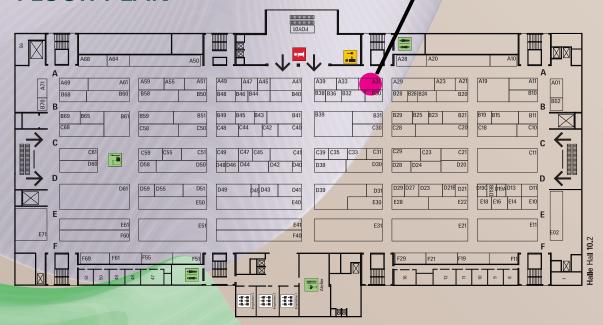

## ambiente

7. – 11. 2. 2025 FRANKFURT/MAIN

We'd love to welcome you to Stand A31 in Hall 10.2 at the world's most important consumer goods fair, held between 7 and 11 February 2025. This is where we'll be presenting our highlights and new products among all the sector's other trends and ideas. Let yourself be inspired.

# **FLOOR PLAN**