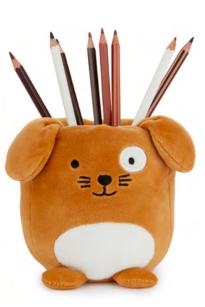

Calico Pencil Holder 27873

Woof
Pencil Holder
27872

Pencil Wall Hanger 27870

Pencil Wall Hanger 27871

**Letters**Wastebasket
27858

**Letters** Wastebasket **27859** 