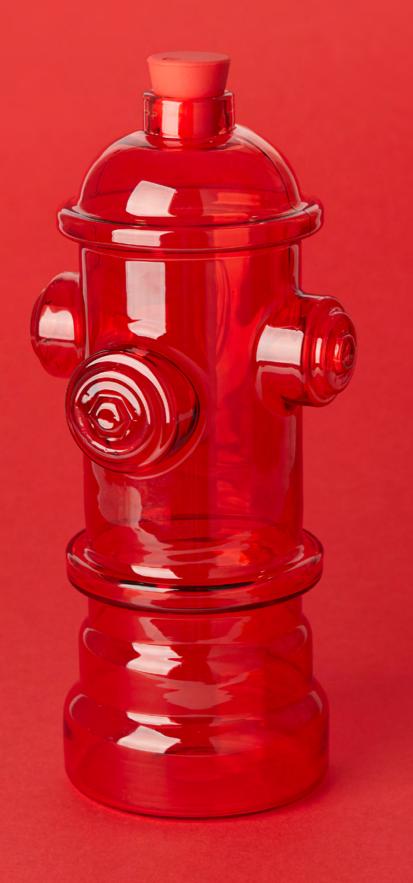

# **Hydrant**Bottle

The winning creation, called Hydrant and designed by Eduard Martinez, takes the form of a sleek water bottle, ingeniously shaped like a fire hydrant, capturing both the urban vibe and the fundamental need for hydration.