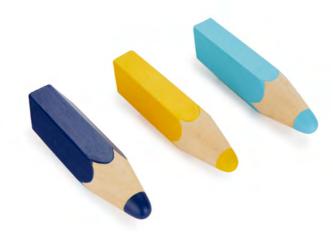

Calico Pencil Holder 27873

Woof
Pencil Holder
27872

Pencil Wall Hanger 27870

Pencil Wall Hanger 27871

**Letters**Wastebasket
27858

**Letters** Wastebasket **27859** 