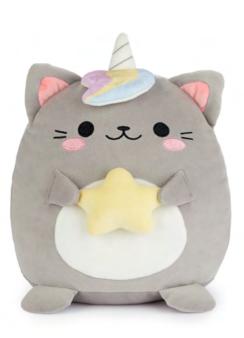

Snail Mosquito Coil Holder 27905

Melody Cushion 27888

Minty Cushion 27889

Gamer Cushion 27890

Starry Cushion 27891

Melody Bookmark 27879

Minty Bookmark 27880

Gamer Bookmark 27881