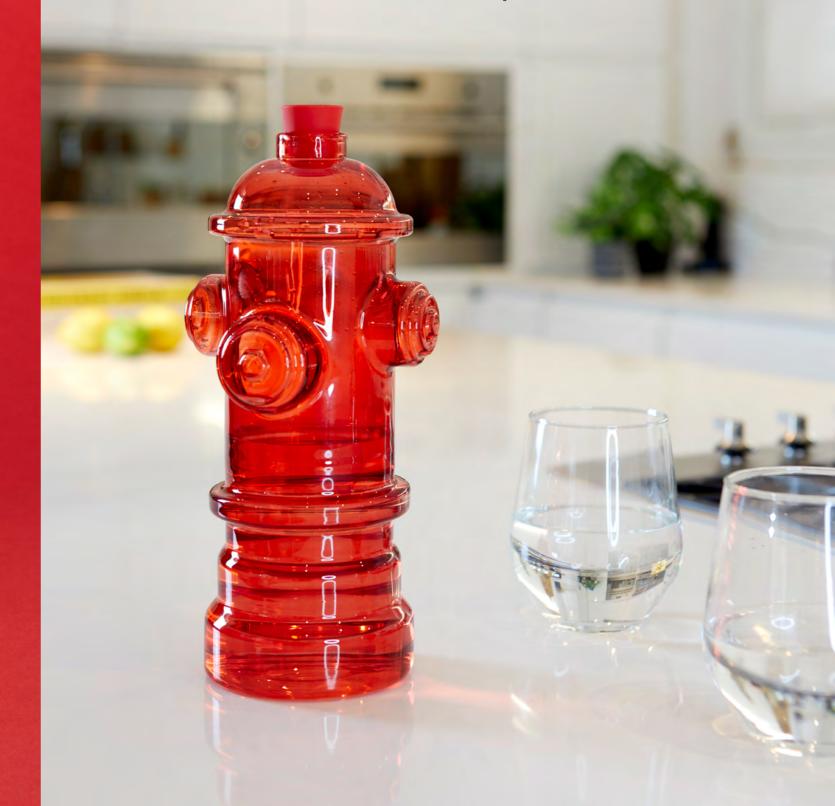

# **Hydrant**Bottle

The winning creation, called Hydrant and designed by Eduard Martinez, takes the form of a sleek water bottle, ingeniously shaped like a fire hydrant, capturing both the urban vibe and the fundamental need for hydration.