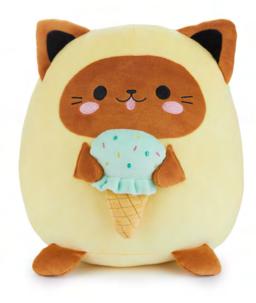

Snail Mosquito Coil Holder 27905

Melody Cushion 27888

Minty Cushion 27889

Gamer Cushion 27890

Starry Cushion 27891

Melody Bookmark 27879

Minty Bookmark 27880

Gamer Bookmark 27881