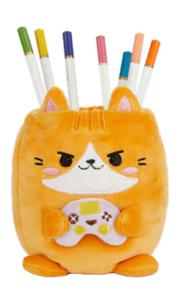

Starry Bookmark 27882

Minty Keyring 27885

Gamer Keyring 27886

**Starry**Keyring **27887** 

**Gamer**Pencil Holder
27874

**Starry**Pencil Holder
27875

Unicorn
Pencil Holder
27876

**Dinoz**Pencil Holder
27877