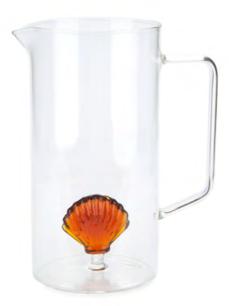

Tulip Coffee Set x4 27864

Tulip Bookmark 27901

Tulip Bookmark 27898

Tulip Bookmark 27899

**Shell** Jar 1,3L **27849** 

**Shell** Jar 1,3L **27850** 

**Shell** Jar 1,3L **27851** 

Shell Bottle 1,2L 27841