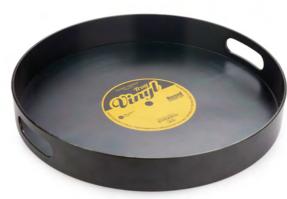

Hungry Fish Snack Bowl 27839

A fresh hit joins the Greatest Hits selection!

It's a Match!

**Vinyl**Tray **27892** 

Balvi and Hey, two creative brands based in Barcelona, unite this time in their belief in the power of design. Through simple shapes, precise patterns and colors, Hey Chess was created for traditional board game enthusiasts looking for unique and powerful decorative objects.