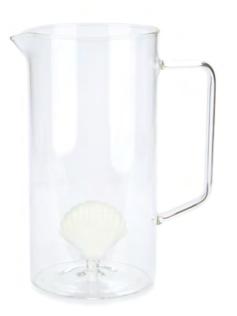

Tulip Coffee Set x4 27864

Tulip Bookmark 27901

Tulip Bookmark 27898

Tulip Bookmark 27899

**Shell** Jar 1,3L **27849** 

**Shell** Jar 1,3L **27850** 

**Shell** Jar 1,3L **27851** 

Shell Bottle 1,2L 27841

Shell Bottle 1,2L 27842

Shell Bottle 1,2L 27843

Shell Glass 300 ml 27844

Shell Glass 300 ml 27845

Shell Glass 300 ml 27846

Shell Glass 300 ml 27847

Shell Salt Shaker 27852

Shell Salt Shaker 27853