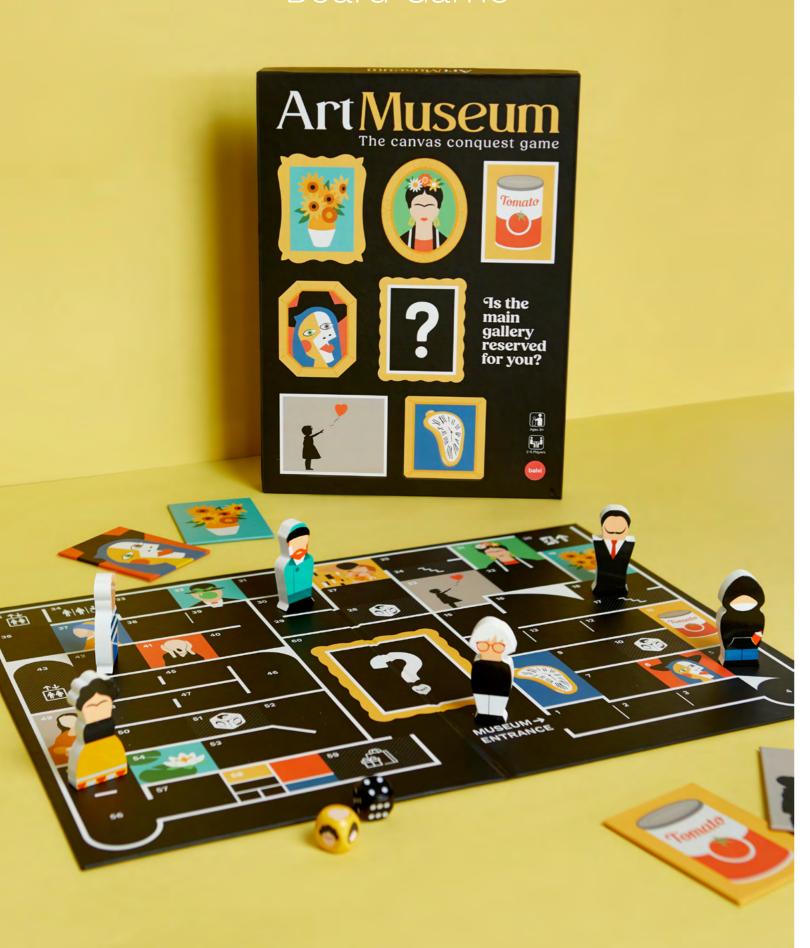

# Art Museum Board Game

Warhol

Kahlo

Banksy

Van Gogh Picasso

Art Museum
Board Game
27869