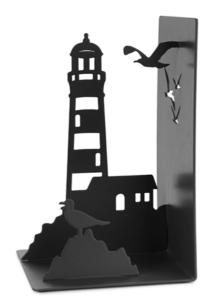

Scuba Bookend 27907

Scuba Bookend 27906

Lighthouse Bookend 27909

**Lighthouse**Bookend
27908

Includes a tray to store waste!

**Feline**Mosquito Coil Holder
27904

**Birdie**Mosquito Coil Holder
27903

**Squirrel**Mosquito Coil Holder
27902