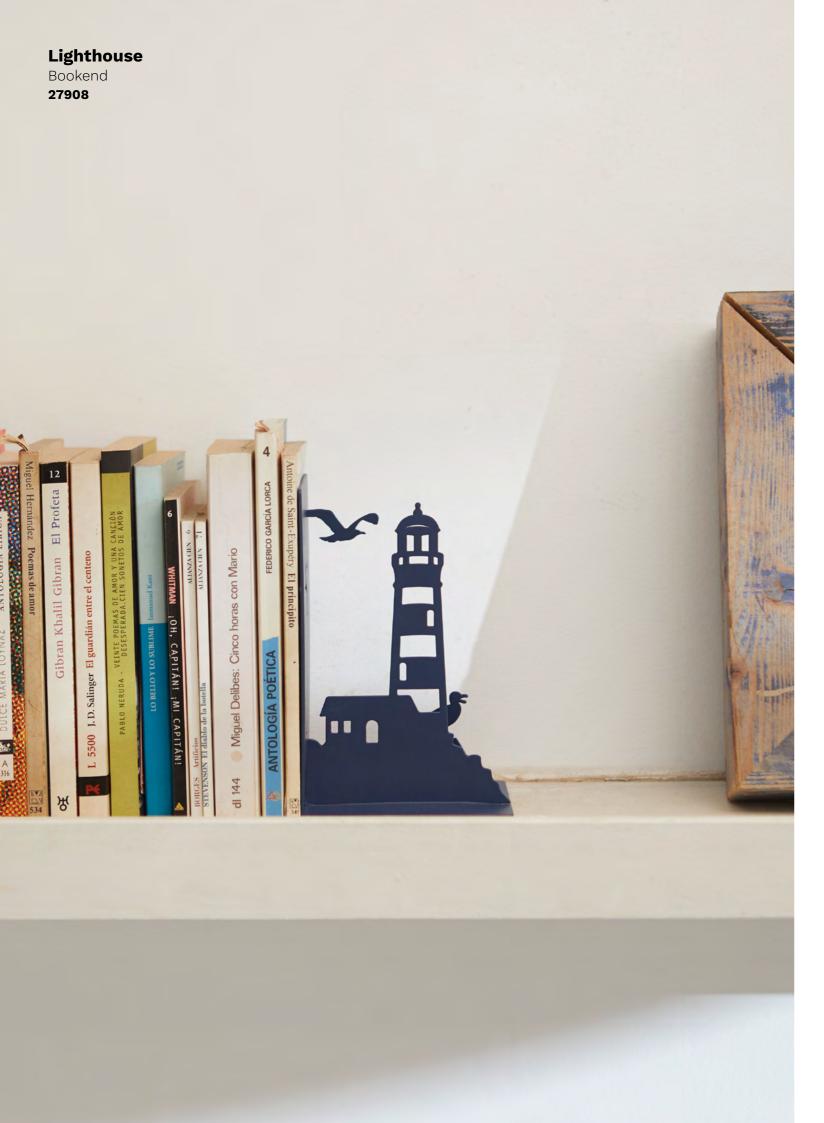

Scuba Bookend 27907

Scuba Bookend 27906

Lighthouse Bookend 27909

**Lighthouse**Bookend
27908

Includes a tray to store waste!

**Feline**Mosquito Coil Holder
27904

**Birdie**Mosquito Coil Holder
27903

**Squirrel**Mosquito Coil Holder
27902