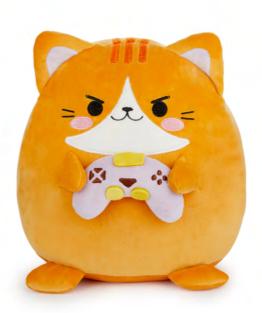

Snail Mosquito Coil Holder 27905

Melody Cushion 27888

Minty Cushion 27889

Gamer Cushion 27890

Starry Cushion 27891

Melody Bookmark 27879

Minty Bookmark 27880

Gamer Bookmark 27881