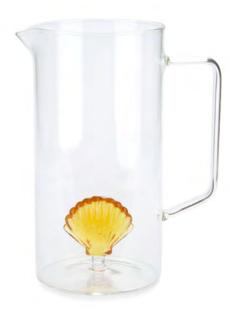

Tulip Coffee Set x4 27864

Tulip Bookmark 27901

Tulip Bookmark 27898

Tulip Bookmark 27899

**Shell** Jar 1,3L **27849** 

**Shell** Jar 1,3L **27850** 

**Shell** Jar 1,3L **27851** 

Shell Bottle 1,2L 27841