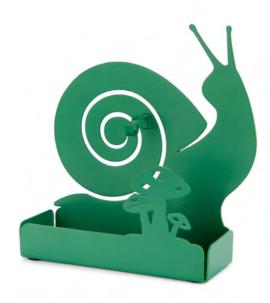

Snail Mosquito Coil Holder 27905

Melody Cushion 27888

Minty Cushion 27889

Gamer Cushion 27890

Starry Cushion 27891

Melody Bookmark 27879

Minty Bookmark 27880

Gamer Bookmark 27881