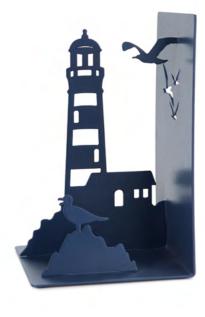

Scuba Bookend 27907

Scuba Bookend 27906

Lighthouse Bookend 27909

**Lighthouse**Bookend
27908

Includes a tray to store waste!

**Feline**Mosquito Coil Holder
27904

**Birdie**Mosquito Coil Holder
27903

**Squirrel**Mosquito Coil Holder
27902