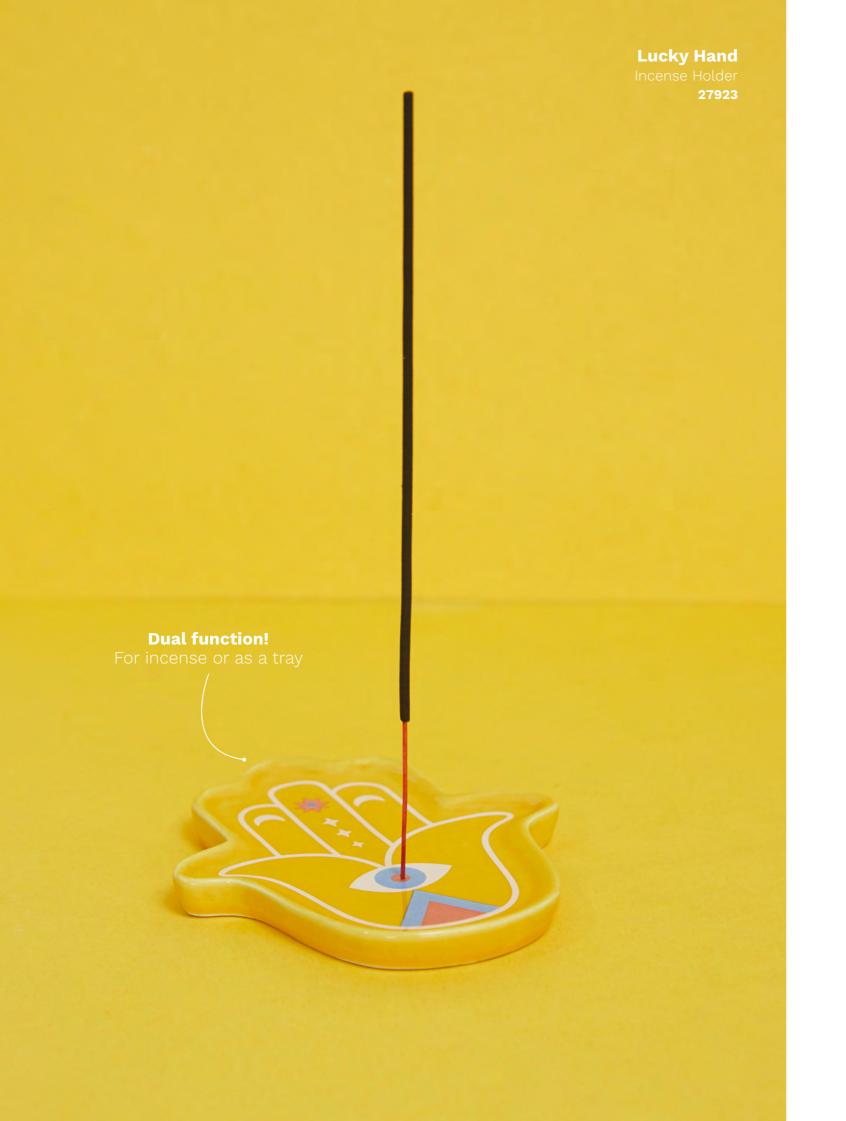

## Lucky Hand Collection

Lucky Hand Flower Pot 27919

Lucky Hand Candle 27922

Lucky Hand Incense Holder 27925

**Lucky Hand**Flower Pot
27918

Lucky Hand Candle 27921

Lucky Hand Incense Holder 27924

Lucky Hand Flower Pot 27917

Lucky Hand Candle 27920

Lucky Hand Incense Holder 27923

Country Ring Holder 27912

Party Ring Holder 27913

**Urban**Ring Holder
27914

Dance Ring Holder 27916

Feline Ring Holder 27910

Puppy Ring Holder 27911