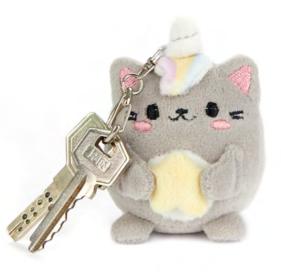

ot 27917



Lucky Hand Candle 27920



Lucky Hand Incense Holder 27923









Country Ring Holder 27912

Party Ring Holder 27913

**Urban**Ring Holder
27914







Dance Ring Holder 27916





Feline Ring Holder 27910



Puppy Ring Holder 27911







Scuba Bookend 27907



Scuba Bookend 27906



Lighthouse Bookend 27909



**Lighthouse**Bookend
27908





Includes a tray to store waste!

**Feline**Mosquito Coil Holder
27904

**Birdie**Mosquito Coil Holder
27903



**Squirrel**Mosquito Coil Holder
27902



Snail Mosquito Coil Holder 27905







Melody Cushion 27888



Minty Cushion 27889



Gamer Cushion 27890



Starry Cushion 27891



Melody Bookmark 27879



Minty Bookmark 27880



Gamer Bookmark 27881



Starry Bookmark 27882













Minty Keyring 27885



Gamer Keyring 27886



**Starry**Keyring **27887** 







**Gamer**Pencil Holder
27874



**Starry**Pencil Holder
27875



Unicorn
Pencil Holder
27876



**Dinoz**Pencil Holder
27877



Calico Pencil Holder 27873



Woof
Pencil Holder
27872





Pencil Wall Hanger 27870

Pencil Wall Hanger 27871



**Letters**Wastebasket
27858



**Letters** Wastebasket **27859** 





### We **Design** to make you **Smile**

#### **Balvi Gifts S.L.**

Av. Baix Llobregat 9-11 08820 El Prat de Ll. - Barcelona, Spain

+34 93 378 91 91