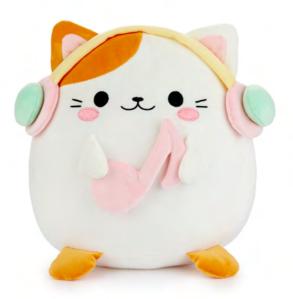

Snail Mosquito Coil Holder 27905

Melody Cushion 27888

Minty Cushion 27889

Gamer Cushion 27890

Starry Cushion 27891

Melody Bookmark 27879

Minty Bookmark 27880

Gamer Bookmark 27881