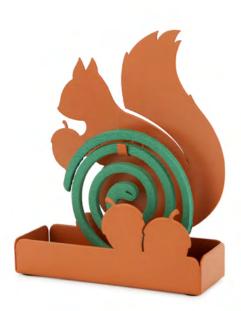

Scuba Bookend 27907

Scuba Bookend 27906

Lighthouse Bookend 27909

**Lighthouse**Bookend
27908

Includes a tray to store waste!

**Feline**Mosquito Coil Holder
27904

**Birdie**Mosquito Coil Holder
27903

**Squirrel**Mosquito Coil Holder
27902

Snail Mosquito Coil Holder 27905

Melody Cushion 27888

Minty Cushion 27889

Gamer Cushion 27890

Starry Cushion 27891

Melody Bookmark 27879

Minty Bookmark 27880

Gamer Bookmark 27881