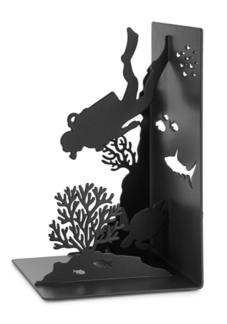

Scuba Bookend 27907

Scuba Bookend 27906

Lighthouse Bookend 27909

**Lighthouse**Bookend
27908

Includes a tray to store waste!

**Feline**Mosquito Coil Holder
27904

**Birdie**Mosquito Coil Holder
27903

**Squirrel**Mosquito Coil Holder
27902