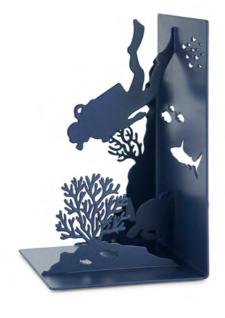

Scuba Bookend 27907

Scuba Bookend 27906

Lighthouse Bookend 27909

**Lighthouse**Bookend
27908

Includes a tray to store waste!

**Feline**Mosquito Coil Holder
27904

**Birdie**Mosquito Coil Holder
27903

**Squirrel**Mosquito Coil Holder
27902