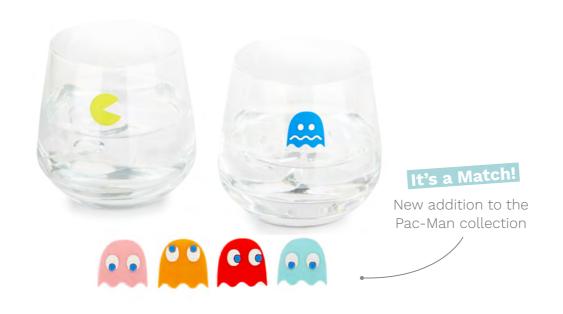

Shell Salt Shaker 27854

Shell Salt Shaker 27855

**Start Game** Coasters 27895

**Fruit Party** Coasters 27856

Floats
Glass Markers
27894

Pac-Man Glass Markers 27739