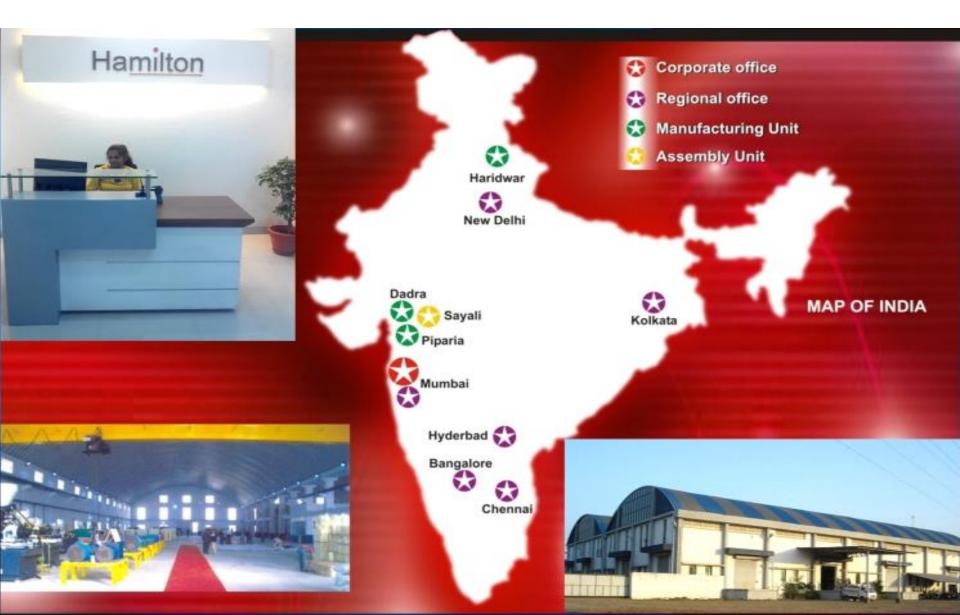

# Presence in India

Production Area with 11 Units at 4 locations: 580,000 Sq. Ft.

Storage & Warehousing:

1.2 Million Sq. Ft.

Inhouse Engineering team, Tool / Mould design and New Product Development Team

Quality check team at factory with necessary equipment for performance test

## **Units: 11 (At 4 Locations Across India)**

- Injection Moulding Machine 285
- Blow Moulding Machine 12
- PET / ABS Machine 30
- Spin Welding Machine: 20
- Ultrasonic Welding: 3
- Laser Engraving: 12
- UV Printing setup: 2
- Spray painting setup: 2
- Powder coating setup: 1
- Semi auto buffing setup: 11

## Units: 7 (At 2 locations Across India)

- 20+ complete processing lines
- Output capacity of more than 100k units per day
- 25+ metric ton of Steel RM processed per day
- Ever increasing Model Sets for molds and tools