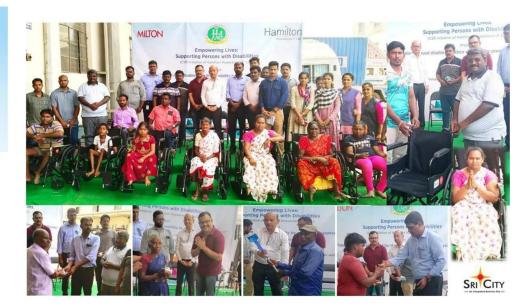

### **Empowering Lives: Supporting Persons with Disabilities**

(CSR Initiative of Hamilton Housewares P. Ltd.)

"Supporting the rural disabled for their mobility by providing Assistive Devices"

Implementing Partner (NGO)

Vasantham Federation

Vasantham Federation (VF) works for the Rights of the Person with Disabilities (PwDs) in Sri City, Andhra Pradesh & Tiruvallur, Tamil Nadu. VF support removing barriers of PwDs and lead them to a dignified life.

### Action Plan

Beneficiary Identification > Need Assessment > Facilitation & Training on device usage > Encourage PwDs to use the devices in their daily activities.

Total 305 beneficiaries are empowered through this initiative promoting inclusive society

### Hamilton Housewares distributes mobility assistance under CSR

BB BUREAU HYDERABAD

HAMILTON Housewares Pvt Ltd, a housewares manufacturer based in Sri City, under its corporate social responsibility initiative, distributed rehabilitation and mobility assistance to more than 305 individuals with disabilities in the area.

Over Rs 15 lakh worth of equipments including tricycles, wheelchairs, crutches, hearing aids, elbow sticks, walkers, CP chairs (children with cerebral palsy sitting chairs), canes/blind sticks, special visual spectacles, among others was distributed to individuals facing physical impairments. limited mobil-

Bordoloi, General Manager of Hamilton, administered the distribution ceremony held at the company's premises on Thursday. Senior executives R Prasanna, Lawrence Arokivarai, Rajesh Gandhi and Doneil Vaz were present. Sri City officials C Ramesh Kumar, Y Ramesh, and Surendrakumar