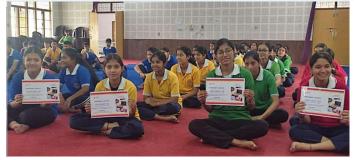

### Highlights

- Rotary Club has also committed to sponsor 100 patients' dialysis charges every month for next 3 years (INR 500 each) i.e., 1200 patients \* 3 years \* 500 = 18 lacs approx.
- Verification of documents on income is ensured by dedicated Social Worker @ Hospital, also the government schemes are applicable for the below poverty line (BPL) category patients.