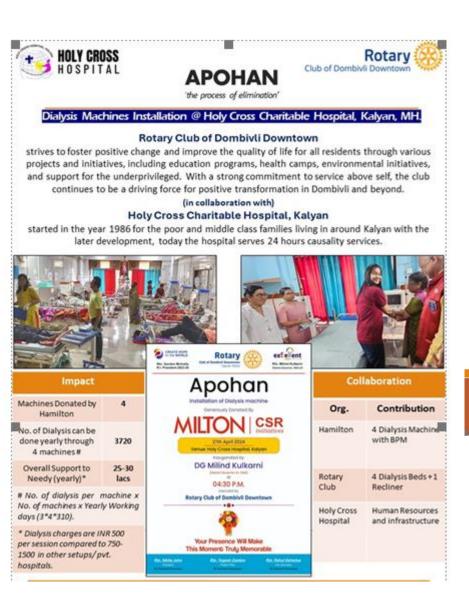

### Highlights

- Rotary Club has also committed to sponsor 100 patients' dialysis charges every month for next 3 years (INR 500 each) i.e., 1200 patients \* 3 years \* 500 = 18 lacs approx.
- Verification of documents on income is ensured by dedicated Social Worker @ Hospital, also the government schemes are applicable for the below poverty line (BPL) category patients.