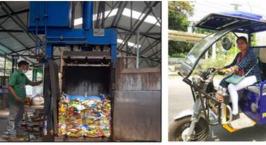

Waste Warriors is a pioneering organization working on sustainable waste management practices and environmental conservation.

Through Hamilton's support, the Material Recovery Facility (MRF) at Harrawala, Dehradun, the first of its kind in Uttarakhand for solid waste management, efficiently pre-processes waste generated from wards before reinjection into the value chain. These waste pre-processing centres aid in sorting, storing, shredding, and balling waste.

| Impact                       |                              |                                                   |                                 |  |  |
|------------------------------|------------------------------|---------------------------------------------------|---------------------------------|--|--|
| Project: Marrashala          |                              | Location: Dehrac                                  | Location: Dehradun, Ultarakhand |  |  |
| Targeted Waste<br>Collection | Achieved Waste<br>Collection | Total Material Sent for<br>recycling / processing | Employment<br>Generated         |  |  |
| 85,800 kg                    | 1,18,530 kg                  | 1,13,215 kg                                       | 10<br>Green Workers             |  |  |