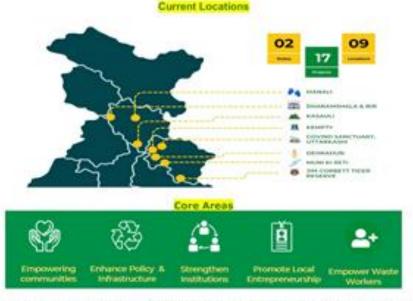

Vasantham Federation

Vasantham Federation (VF) works for the Rights of the Person with Disabilities (PwDs) in Sri City, Andhra Pradesh & Tiruvallur, Tamil Nadu. VF support removing barriers of PwDs and lead them to a dignified life.

### Vasantham's 4-Pillar Strategy Aligned to Sustainable Development Goals

Build PwDs capacity, support group formation

# & responsibilities

|         | Outre    |        |        |
|---------|----------|--------|--------|
| Current | Villages | Blocks | Distri |
| 12,754  | 1,081    | 14     | 2      |