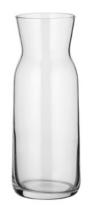

#### COMPLEMENTARY PRODUCTS

3F1000 Cup with saucer Rimini 250 ml

3T1004 Glass plate Rimini 25,4 cm 3T1003 Glass plate Rimini 20,3 cm

3K7804 Carafe Fonte 1,25 l

3D1091 Ribbed glass jug Dafne 1,5 I

3K0865 Glass mug Firenza 350 ml