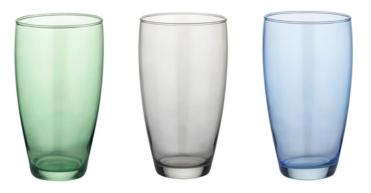

Glass equals health!

Store safely and healthily in glass containers
- take care of yourself and your dearest!

3W2307 Transparent green vase 3W2305 Transparent grey vase 3W2306 Transparent blue vase

3W2308 Transparent grey vase 3W2309 Transparent blue vase 3W2310 Transparent green vase

Available in three colours and two shapes.

A larger diameter makes the vase perfect for a bigger bouquet of flowers.

The coloured glass will highlight the beauty of your favourite plants.