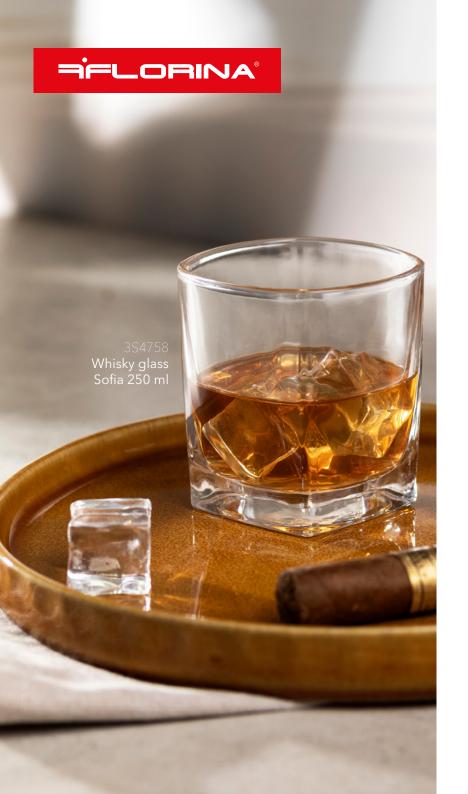

Something stronger, namely **whisky glasses**, ideal for gifts and for tasting this noble drink.

The thick bottom keeps the beverage at the right temperature

The Rossini glass is dishwasher safe

3S4642 Whisky glass Rossini 280 ml