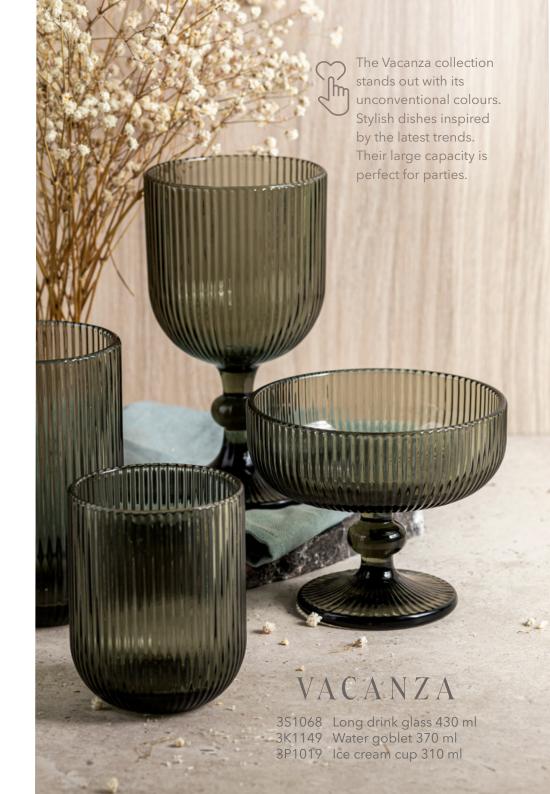

## ALEXIS LINE

Special occasions call for special tableware. Celebrate every moment in a stylish way with unique glassware by Florina.

3K1092 Water goblet 300 ml

3S1063 Long drink glass 340 ml

3\$1061 Water glass 260 ml

3K1093 Water goblet 300 ml 3S1064 Long drink glass 340 ml

3S1062 Water glass 260 ml

The unique texture of the glassware is stylish and aesthetic.

Products from Cristal line are dishwasher safe.

3S1190 Long drink glass Rosetta 340 ml

3K1193 Water goblet Rosetta 300 ml

3P1190 Ice cream cup Rosetta 350 ml

- Rosetta glassware impresses with its elaborate decorations
- Made of **thick glass** ensuring durability
- Stable construction prevents the glasses from toppling over