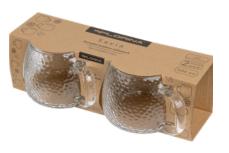

#### COMPLEMENTARY PRODUCTS

3K1191 Glass mug Stella 350 ml

3K1017 Glass mugs Savia 380 ml 2 pcs. 3K1016 Glass mugs Savia 500 ml 2 pcs.

3D1733 Glass jug with lid Rumba 1,3 l

3K4403 Carafe Friga 1,1 l

3K1218 Glass mug Pulito 280 ml