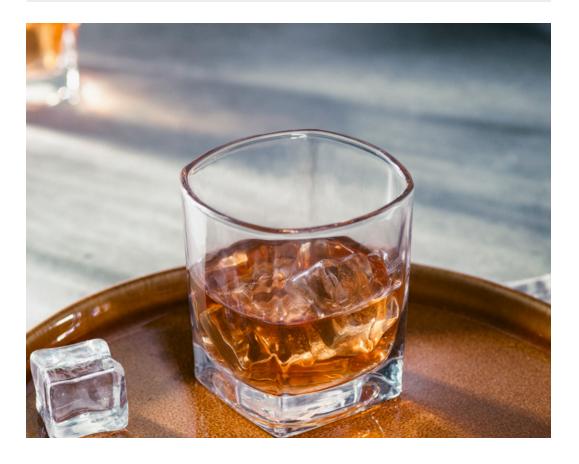

Something stronger, namely **whisky glasses**, ideal for gifts and for tasting this noble drink.

The thick bottom keeps the beverage at the right temperature

The Rossini glass is dishwasher safe

3S4642 Whisky glass Rossini 280 ml