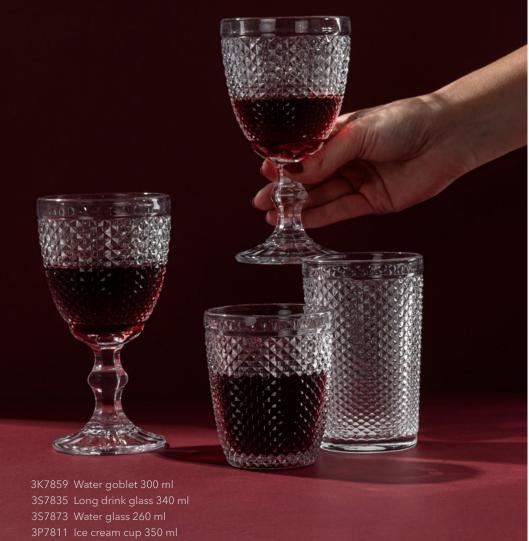

3K1193 Water goblet Rosetta 300 ml

3P1190 Ice cream cup Rosetta 350 ml

- Rosetta glassware impresses with its elaborate decorations
- Made of **thick glass** ensuring durability
- Stable construction prevents the glasses from toppling over