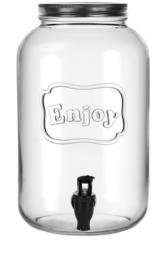

# TELORINA" Not only for hot days, but also for a party with friends or a kinder ball! A jar with tap that combines the function of storing a drink with an attractive serving form! Lemonade? We'll have a refill, please!

#### COMPLEMENTARY PRODUCTS

3K5586 Water goblet Tropic 335 ml 3S5585 Long drink glass Tropic 380 ml

3S1060 Jar with tap Enjoy 3,81 I

3\$2027 Whisky glass Verti 315 ml 3\$2032 Long drink glass Verti 390 ml