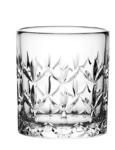

Something stronger, namely **whisky glasses**, ideal for gifts and for tasting this noble drink.

The thick bottom keeps the beverage at the right temperature

The Rossini glass is dishwasher safe

3S4642 Whisky glass Rossini 280 ml