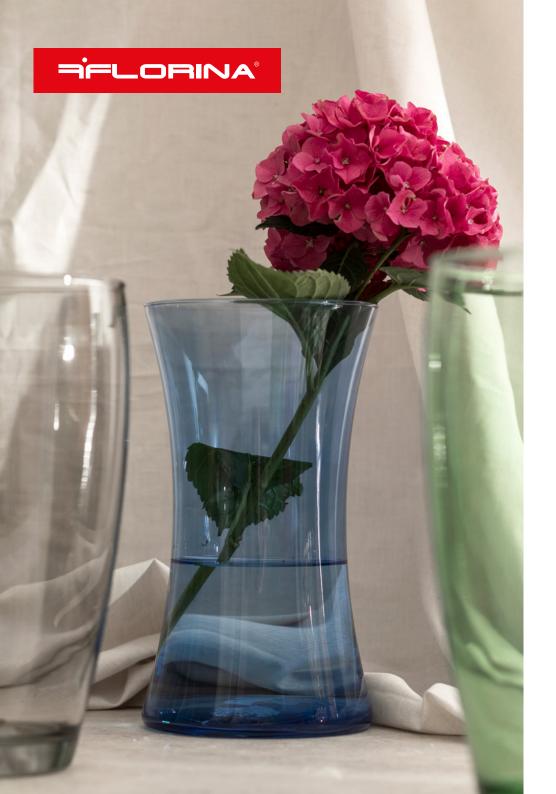

Glass equals health!

Store safely and healthily in glass containers
- take care of yourself and your dearest!

3W2307 Transparent green vase 3W2305 Transparent grey vase 3W2306 Transparent blue vase

3W2308 Transparent grey vase 3W2309 Transparent blue vase 3W2310 Transparent green vase

Available in three colours and two shapes.

A larger diameter makes the vase perfect for a bigger bouquet of flowers.

The coloured glass will highlight the beauty of your favourite plants.