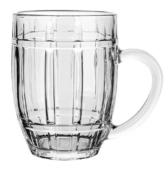

3S1056 Beer glass Estate 450 ml

3K4178 Beer mug Porter 500 ml

Beer glass or glass beer stein? The choice is yours!

The stable thick bottom facilitates safe pouring.

Just right for a portion of cold beverage.