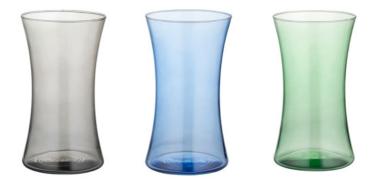

Glass equals health!

Store safely and healthily in glass containers
- take care of yourself and your dearest!

3W2307 Transparent green vase 3W2305 Transparent grey vase 3W2306 Transparent blue vase

3W2308 Transparent grey vase 3W2309 Transparent blue vase 3W2310 Transparent green vase

Available in three colours and two shapes.

A larger diameter makes the vase perfect for a bigger bouquet of flowers.

The coloured glass will highlight the beauty of your favourite plants.