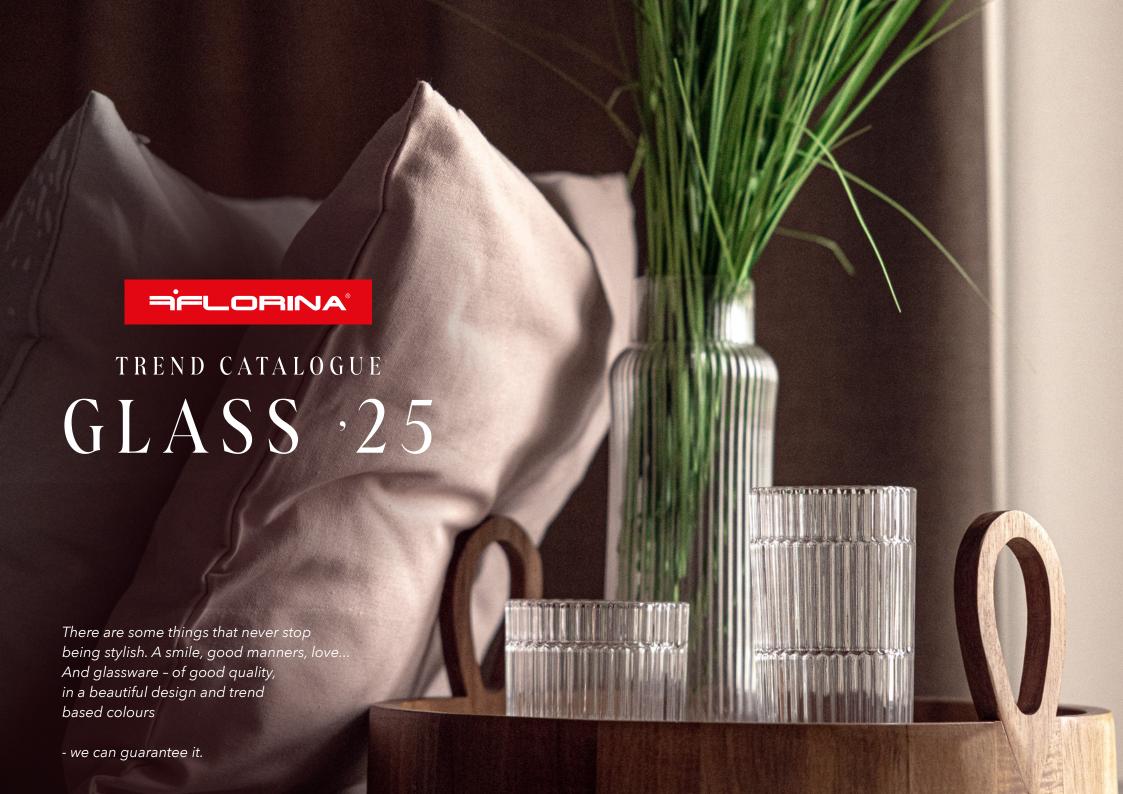

#### COMPLEMENTARY PRODUCTS







3F1000 Cup with saucer Rimini 250 ml



3T1004 Glass plate Rimini 25,4 cm 3T1003 Glass plate Rimini 20,3 cm



3K7804 Carafe Fonte 1,25 l



3D1091 Ribbed glass jug Dafne 1,5 I



3K0865 Glass mug Firenza 350 ml





3K2387 Glass mug Colorado mix 340 ml





#### COMPLEMENTARY PRODUCTS



3K1191 Glass mug Stella 350 ml



3K1017 Glass mugs Savia 380 ml 2 pcs. 3K1016 Glass mugs Savia 500 ml 2 pcs.



3D1733 Glass jug with lid Rumba 1,3 l



3K4403 Carafe Friga 1,1 l



3K1218 Glass mug Pulito 280 ml



3K1065 Glass mug Malta 330 ml









COMPLEMENTARY PRODUCTS



3K1921 Water goblet Cinturo 250 ml 3S1913 Glass mug Cinturo 280 ml



3P1015 Ice cream cup 238 ml Tiramisu 3P1016 Ice cream cup 238 ml Vanilla 3P1014 Ice cream cup 238 ml Straciatella