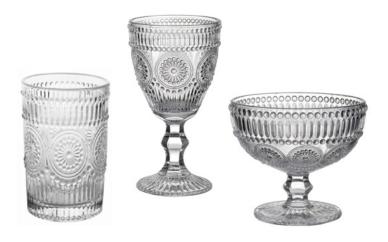

## ALEXIS LINE

Special occasions call for special tableware. Celebrate every moment in a stylish way with unique glassware by Florina.

3K1092 Water goblet 300 ml

3S1063 Long drink glass 340 ml

3\$1061 Water glass 260 ml

3K1093 Water goblet 300 ml 3S1064 Long drink glass 340 ml

3S1062 Water glass 260 ml

The unique texture of the glassware is stylish and aesthetic.

Products from Cristal line are dishwasher safe.

3S1190 Long drink glass Rosetta 340 ml