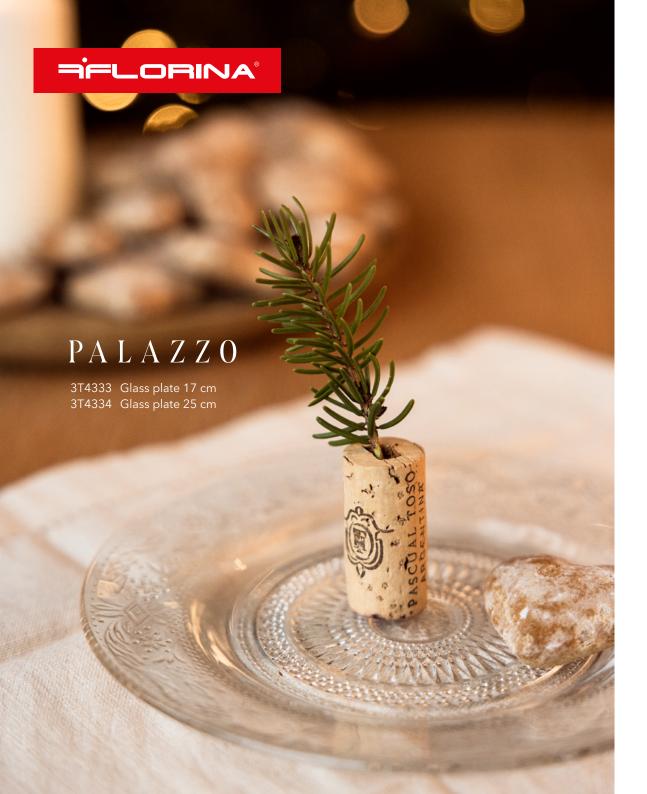

#### COMPLEMENTARY PRODUCTS

3F1000 Cup with saucer Rimini 250 ml

3T1004 Glass plate Rimini 25,4 cm 3T1003 Glass plate Rimini 20,3 cm

3K7804 Carafe Fonte 1,25 l

3D1091 Ribbed glass jug Dafne 1,5 I

3K0865 Glass mug Firenza 350 ml