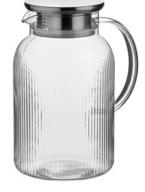

# TELORINA" Not only for hot days, but also for a party with friends or a kinder ball! A jar with tap that combines the function of storing a drink with an attractive serving form! Lemonade? We'll have a refill, please!

#### COMPLEMENTARY PRODUCTS

3K5586 Water goblet Tropic 335 ml 3S5585 Long drink glass Tropic 380 ml

3S1060 Jar with tap Enjoy 3,81 I

3\$2027 Whisky glass Verti 315 ml 3\$2032 Long drink glass Verti 390 ml