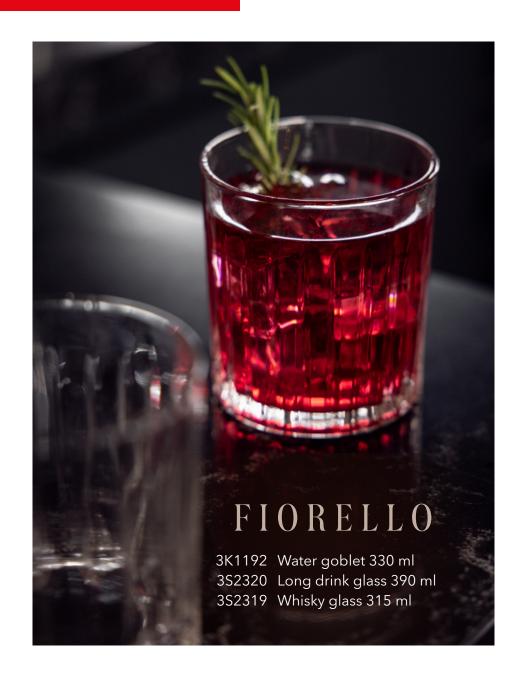

Something stronger, namely **whisky glasses**, ideal for gifts and for tasting this noble drink.

The thick bottom keeps the beverage at the right temperature

The Rossini glass is dishwasher safe

3S4642 Whisky glass Rossini 280 ml