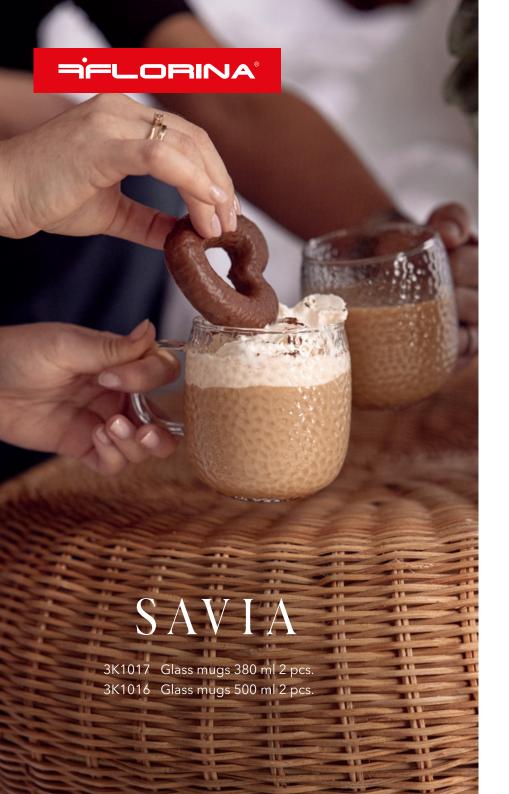

#### COMPLEMENTARY PRODUCTS

3K1191 Glass mug Stella 350 ml

3K1017 Glass mugs Savia 380 ml 2 pcs. 3K1016 Glass mugs Savia 500 ml 2 pcs.

3D1733 Glass jug with lid Rumba 1,3 l

3K4403 Carafe Friga 1,1 l

3K1218 Glass mug Pulito 280 ml