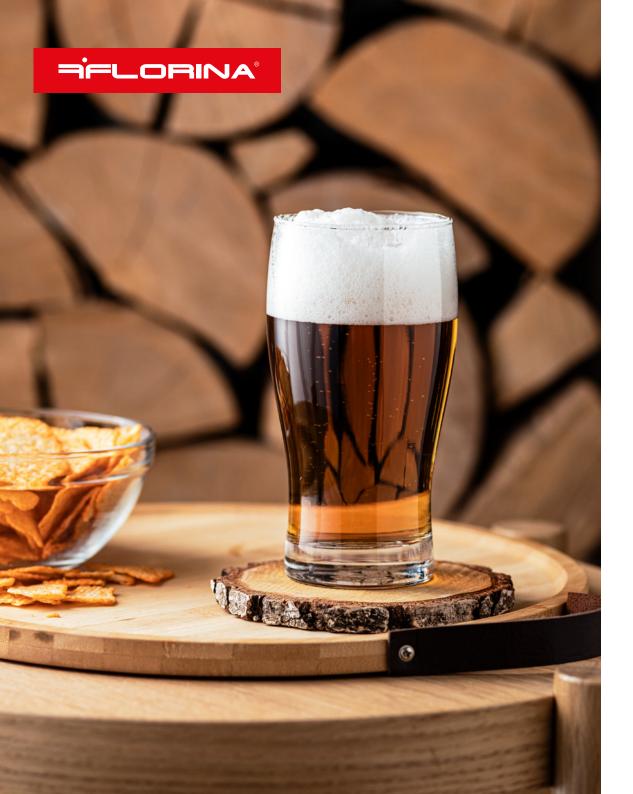

3S1056 Beer glass Estate 450 ml

3K4178 Beer mug Porter 500 ml

Beer glass or glass beer stein? The choice is yours!

The stable thick bottom facilitates safe pouring.

Just right for a portion of cold beverage.