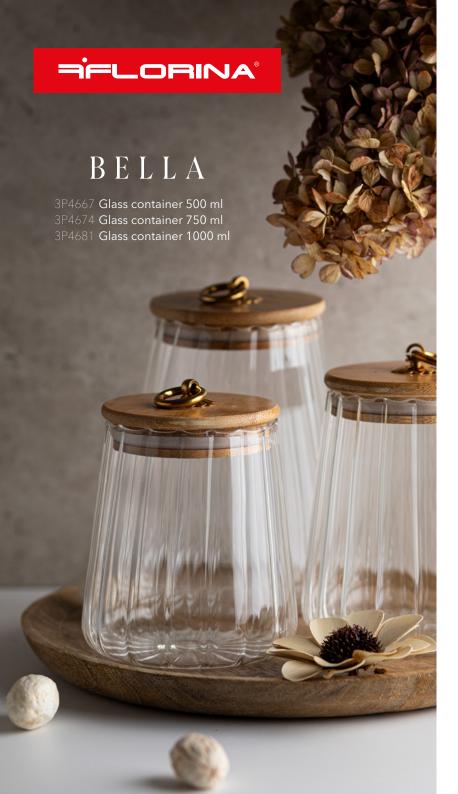

Glass equals health!

Store safely and healthily in glass containers
- take care of yourself and your dearest!

3W2307 Transparent green vase 3W2305 Transparent grey vase 3W2306 Transparent blue vase

3W2308 Transparent grey vase 3W2309 Transparent blue vase 3W2310 Transparent green vase