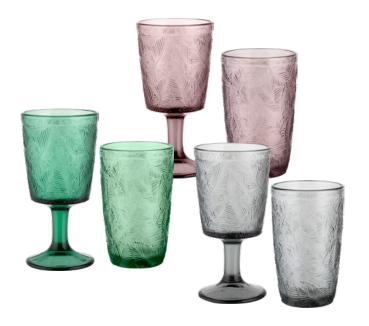

## ALEXIS LINE

Special occasions call for special tableware. Celebrate every moment in a stylish way with unique glassware by Florina.

3K1092 Water goblet 300 ml

3S1063 Long drink glass 340 ml

3\$1061 Water glass 260 ml

3K1093 Water goblet 300 ml 3S1064 Long drink glass 340 ml

3S1062 Water glass 260 ml

The unique texture of the glassware is stylish and aesthetic.

Products from Cristal line are dishwasher safe.

3S1190 Long drink glass Rosetta 340 ml