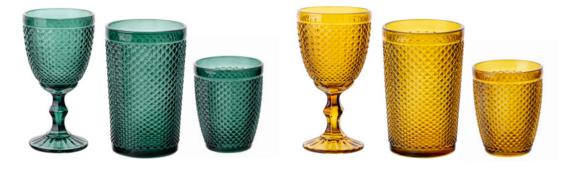

## ALEXIS LINE

Special occasions call for special tableware. Celebrate every moment in a stylish way with unique glassware by Florina.

3K1092 Water goblet 300 ml

3S1063 Long drink glass 340 ml

3\$1061 Water glass 260 ml

3K1093 Water goblet 300 ml 3S1064 Long drink glass 340 ml

3S1062 Water glass 260 ml

The unique texture of the glassware is stylish and aesthetic.

Products from Cristal line are dishwasher safe.

3S1190 Long drink glass Rosetta 340 ml

3K1193 Water goblet Rosetta 300 ml

3P1190 Ice cream cup Rosetta 350 ml

- Rosetta glassware impresses with its elaborate decorations
- Made of **thick glass** ensuring durability
- Stable construction prevents the glasses from toppling over