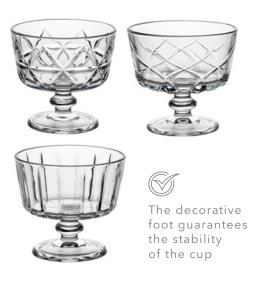

3K1065 Glass mug Malta 330 ml

COMPLEMENTARY PRODUCTS

3K1921 Water goblet Cinturo 250 ml 3S1913 Glass mug Cinturo 280 ml

3P1015 Ice cream cup 238 ml Tiramisu 3P1016 Ice cream cup 238 ml Vanilla 3P1014 Ice cream cup 238 ml Straciatella

3K1193 Water goblet Rosetta 300 ml

3P1190 Ice cream cup Rosetta 350 ml

- Rosetta glassware impresses with its elaborate decorations
- Made of **thick glass** ensuring durability
- Stable construction prevents the glasses from toppling over