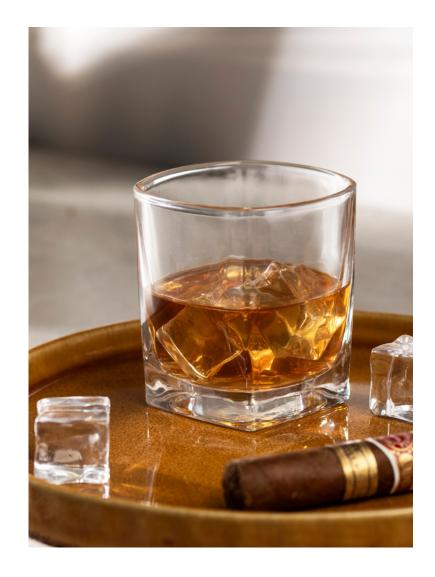

Something stronger, namely **whisky glasses**, ideal for gifts and for tasting this noble drink.

The thick bottom keeps the beverage at the right temperature

The Rossini glass is dishwasher safe

3S4642 Whisky glass Rossini 280 ml