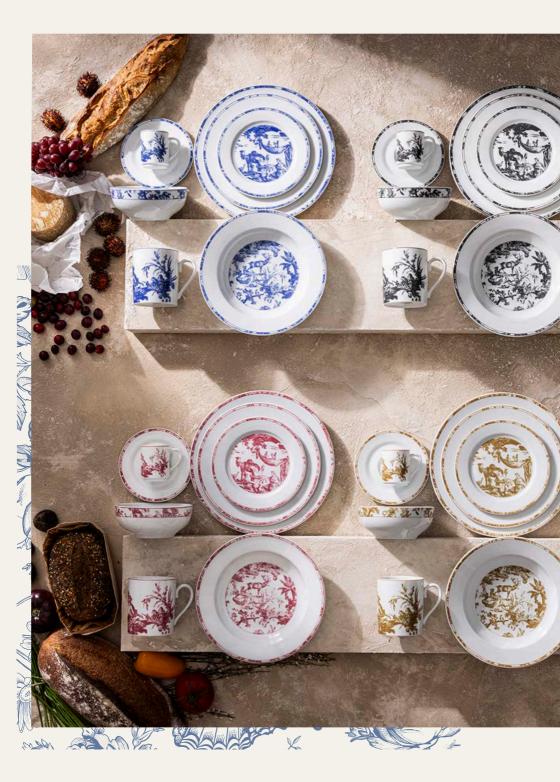

# A symphony of cofors.

Immerse yourself in the unparalleled elegance of our Pillivuyt collection, a symphony of colors and shapes designed to awaken your senses with every meal. Each exquisite set unveils a palette of captivating hues, transforming every plate into a vibrant canvas.

To hold this collection in your hands is to immerse yourself in a world where timeless aesthetics meets modern utility—an invitation to celebrate each dinner as a piece of art in its own right.

An artistic legacy at the table!