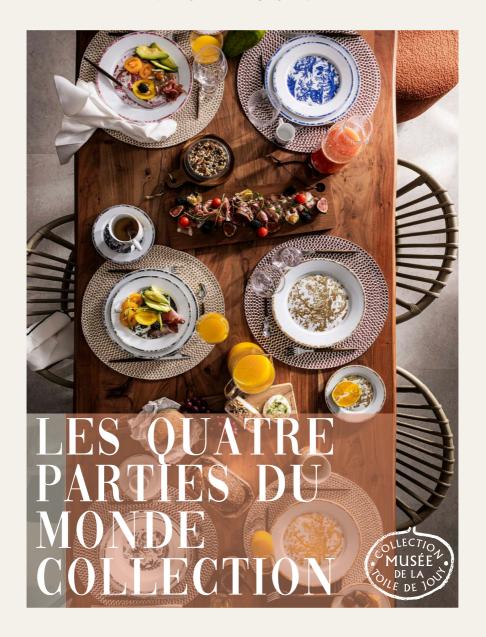

### PILLIVUYT TOILE DE JOUY

Les Quatre parties du monde.
THE FOUR PARTS OF THE WORLD

Imagine yourself transported to a time when the world was vast, and every corner of the planet was steeped in mystery and wonder.

Dive into the rich and captivating history of our brand-new Pillivuyt collection, an exceptional collaboration with the Toile de Jouy Museum, showcasing the iconic pattern, «Les Quatre parties du monde.», Inv. No. 986.13.7, created by the virtuoso Jean-Baptiste Huet in 1790.

Each piece in this collection will bring to the table a bygone era where exploration and discovery were at the heart of the collective imagination, turning your dining experience into an artistic adventure.

# COLLECTION LES QUATRE PARTIES DU MONDE

#### THE FOUR PARTS OF THE WORLD