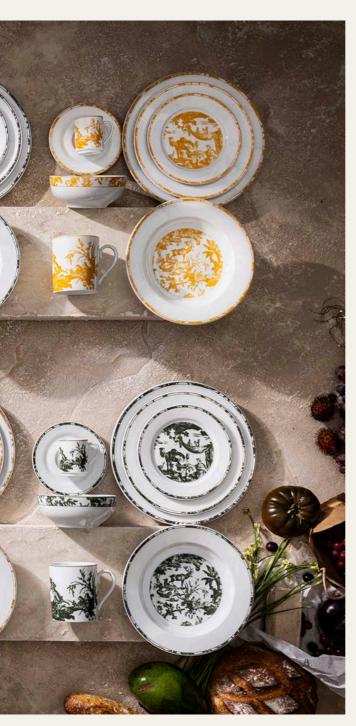

# A symphony of cofors.

Immerse yourself in the unparalleled elegance of our Pillivuyt collection, a symphony of colors and shapes designed to awaken your senses with every meal. Each exquisite set unveils a palette of captivating hues, transforming every plate into a vibrant canvas.

To hold this collection in your hands is to immerse yourself in a world where timeless aesthetics meets modern utility—an invitation to celebrate each dinner as a piece of art in its own right.

An artistic legacy at the table!