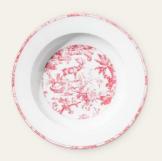

Dive into the rich and captivating history of our brand-new Pillivuyt collection, an exceptional collaboration with the Toile de Jouy Museum, showcasing the iconic pattern, «Les Quatre parties du monde.», Inv. No. 986.13.7, created by the virtuoso Jean-Baptiste Huet in 1790.

Our plates, cups, and dishes transform into living canvases, capturing the spirit of Europe, symbolized by a crowned woman, and the exoticism of distant lands, populated by a fascinating bestiary derived from Huet's meticulous observation at the Royal Garden of Plants.

## Discover this iconic masterpiece, an 18th-century treasure elevated by our PILLIVUYT porcelain.

In an artistic banquet where art and conviviality merge.

Each piece in the collection unveils a captivating allegorical scene: Europe, embodied by a crowned woman, a symbol of wealth and authority; Asia, steeped in rituals and exoticism; Africa, vibrant with fauna and culture; and America, portraying a scene that reflects the exotic nature and diversity of this continent.

These representations, present on every piece of this unique collection, are true windows into the 18th century.

An ode to French artisanal heritage, this collection, a reflection of our porcelain craftsmanship, celebrates the very essence of our legacy. Like the Toile de Jouy, this cotton masterpiece printed on a copper plate is a precious relic from France's rich past.