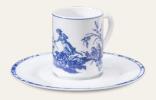

Dive into the rich and captivating history of our brand-new Pillivuyt collection, an exceptional collaboration with the Toile de Jouy Museum, showcasing the iconic pattern, «Les Quatre parties du monde.», Inv. No. 986.13.7, created by the virtuoso Jean-Baptiste Huet in 1790.

Our plates, cups, and dishes transform into living canvases, capturing the spirit of Europe, symbolized by a crowned woman, and the exoticism of distant lands, populated by a fascinating bestiary derived from Huet's meticulous observation at the Royal Garden of Plants.

## Discover this iconic masterpiece, an 18th-century treasure elevated by our PILLIVUYT porcelain.

In an artistic banquet where art and conviviality merge.

Each piece in the collection unveils a captivating allegorical scene: Europe, embodied by a crowned woman, a symbol of wealth and authority; Asia, steeped in rituals and exoticism; Africa, vibrant with fauna and culture; and America, portraying a scene that reflects the exotic nature and diversity of this continent.