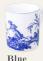

#### MOKA CUP AND SAUCER

Code: 995309BX Dim: 5.11" H.: 2.3" Cont.: 2.7 oz.

Plum C00898PO

Yellow C00898JA

C00898GR

Dark Grey Imperial Green Bronze C00898VE C00898BR

**MUG** 

Code: 510124BL H.: 3.5" Cont.: 10 oz.

Plum C00898BE C00898PO

Yellow C00898JA

C00898GR

Dark Grey Imperial Green Bronze C00898VE C00898BR

Code: 172213BL Size: 5.5 " Cont .: 13 oz.

Blue C00898BE

Plum C00898PO

Yellow C00898JA