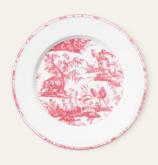

Dive into the rich and captivating history of our brand-new Pillivuyt collection, an exceptional collaboration with the Toile de Jouy Museum, showcasing the iconic pattern, «Les Quatre parties du monde.», Inv. No. 986.13.7, created by the virtuoso Jean-Baptiste Huet in 1790.

## Discover this iconic masterpiece, an 18th-century treasure elevated by our PILLIVUYT porcelain.

In an artistic banquet where art and conviviality merge.

Each piece in the collection unveils a captivating allegorical scene: Europe, embodied by a crowned woman, a symbol of wealth and authority; Asia, steeped in rituals and exoticism; Africa, vibrant with fauna and culture; and America, portraying a scene that reflects the exotic nature and diversity of this continent.

These representations, present on every piece of this unique collection, are true windows into the 18th century.

An ode to French artisanal heritage, this collection, a reflection of our porcelain craftsmanship, celebrates the very essence of our legacy. Like the Toile de Jouy, this cotton masterpiece printed on a copper plate is a precious relic from France's rich past.