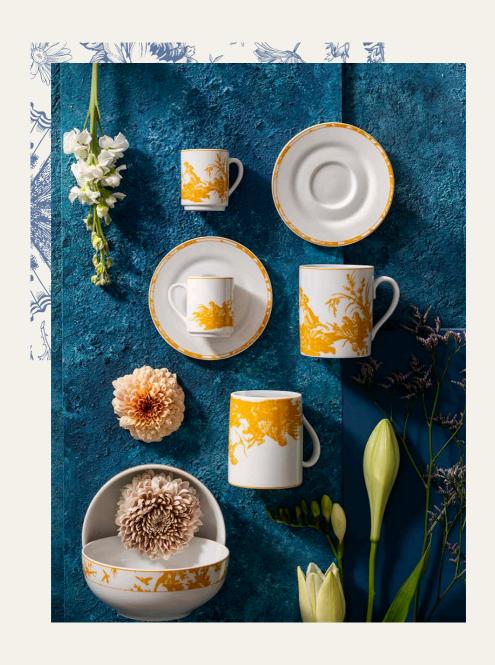

# A symphony of cofors.

Immerse yourself in the unparalleled elegance of our Pillivuyt collection, a symphony of colors and shapes designed to awaken your senses with every meal. Each exquisite set unveils a palette of captivating hues, transforming every plate into a vibrant canvas.

To hold this collection in your hands is to immerse yourself in a world where timeless aesthetics meets modern utility—an invitation to celebrate each dinner as a piece of art in its own right.

An artistic legacy at the table!

#### MOKA CUP AND SAUCER

Code: 995309BX Dim: 5.11" H.: 2.3" Cont.: 2.7 oz.

Plum C00898PO

Yellow C00898JA

C00898GR

Dark Grey Imperial Green Bronze C00898VE C00898BR

**MUG** 

Code: 510124BL H.: 3.5" Cont.: 10 oz.

Plum C00898BE C00898PO

Yellow C00898JA

C00898GR

Dark Grey Imperial Green Bronze C00898VE C00898BR

Code: 172213BL Size: 5.5 " Cont .: 13 oz.

Blue C00898BE

Plum C00898PO

Yellow C00898JA