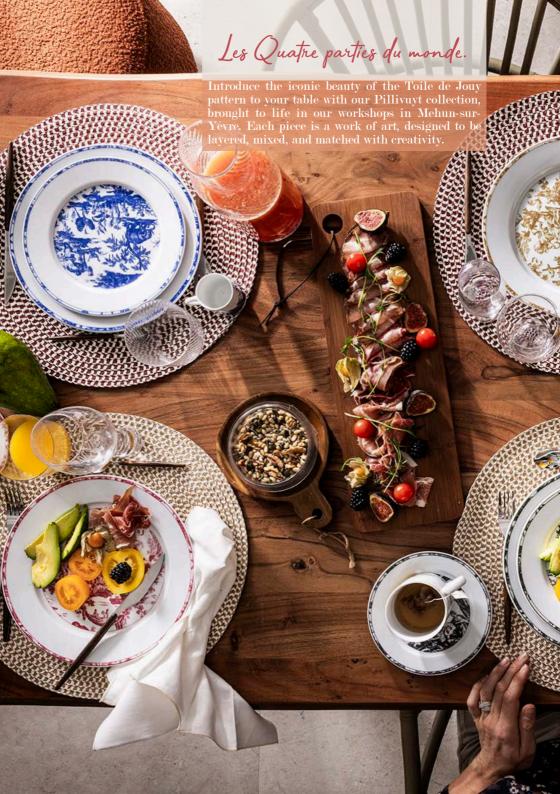

### PILLIVUYT TOILE DE JOUY

Les Quatre parties du monde.
THE FOUR PARTS OF THE WORLD

Imagine yourself transported to a time when the world was vast, and every corner of the planet was steeped in mystery and wonder.

Each piece in this collection will bring to the table a bygone era where exploration and discovery were at the heart of the collective imagination, turning your dining experience into an artistic adventure.

These representations, present on every piece of this unique collection, are true windows into the 18th century.

An ode to French artisanal heritage, this collection, a reflection of our porcelain craftsmanship, celebrates the very essence of our legacy. Like the Toile de Jouy, this cotton masterpiece printed on a copper plate is a precious relic from France's rich past.