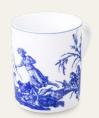

Our plates, cups, and dishes transform into living canvases, capturing the spirit of Europe, symbolized by a crowned woman, and the exoticism of distant lands, populated by a fascinating bestiary derived from Huet's meticulous observation at the Royal Garden of Plants.

## Discover this iconic masterpiece, an 18th-century treasure elevated by our PILLIVUYT porcelain.

In an artistic banquet where art and conviviality merge.

Each piece in the collection unveils a captivating allegorical scene: Europe, embodied by a crowned woman, a symbol of wealth and authority; Asia, steeped in rituals and exoticism; Africa, vibrant with fauna and culture; and America, portraying a scene that reflects the exotic nature and diversity of this continent.

#### MOKA CUP AND SAUCER

Code: 995309BX Dim: 5.11" H.: 2.3" Cont.: 2.7 oz.

Plum C00898PO

Yellow C00898JA

C00898GR

Dark Grey Imperial Green Bronze C00898VE C00898BR

**MUG** 

Code: 510124BL H.: 3.5" Cont.: 10 oz.