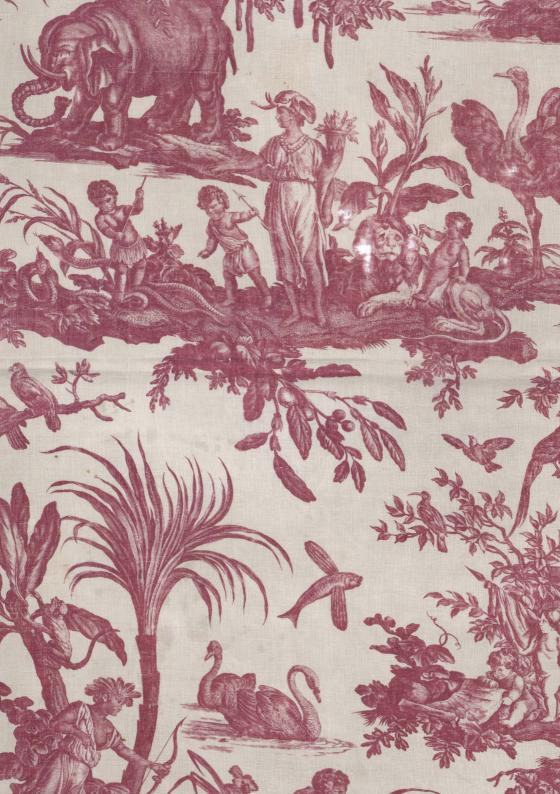

Dive into the rich and captivating history of our brand-new Pillivuyt collection, an exceptional collaboration with the Toile de Jouy Museum, showcasing the iconic pattern, «Les Quatre parties du monde.», Inv. No. 986.13.7, created by the virtuoso Jean-Baptiste Huet in 1790.

Each piece in this collection embodies the unique fusion between the captivating history of Cesare Ripa's Iconology and the artistic ingenuity of Huet, revealing the Curopean, African, American, and Asian

Our plates, cups, and dishes transform into living canvases, capturing the spirit of Europe, symbolized by a crowned woman, and the exoticism of distant lands, populated by a fascinating bestiary derived from Huet's meticulous observation at the Royal Garden of Plants.

## Discover this iconic masterpiece, an 18th-century treasure elevated by our PILLIVUYT porcelain.

In an artistic banquet where art and conviviality merge.

Each piece in the collection unveils a captivating allegorical scene: Europe, embodied by a crowned woman, a symbol of wealth and authority; Asia, steeped in rituals and exoticism; Africa, vibrant with fauna and culture; and America, portraying a scene that reflects the exotic nature and diversity of this continent.

These representations, present on every piece of this unique collection, are true windows into the 18th century.

An ode to French artisanal heritage, this collection, a reflection of our porcelain craftsmanship, celebrates the very essence of our legacy. Like the Toile de Jouy, this cotton masterpiece printed on a copper plate is a precious relic from France's rich past.