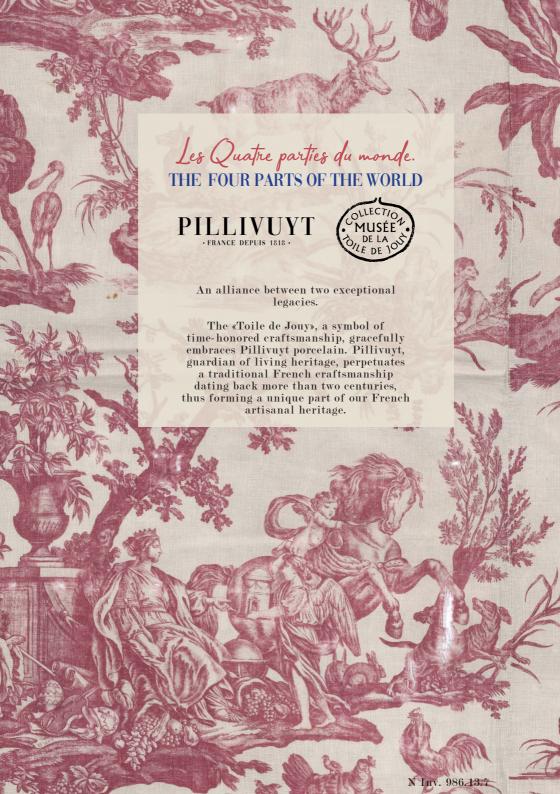

Dive into the rich and captivating history of our brand-new Pillivuyt collection, an exceptional collaboration with the Toile de Jouy Museum, showcasing the iconic pattern, «Les Quatre parties du monde.», Inv. No. 986.13.7, created by the virtuoso Jean-Baptiste Huet in 1790.

These representations, present on every piece of this unique collection, are true windows into the 18th century.

An ode to French artisanal heritage, this collection, a reflection of our porcelain craftsmanship, celebrates the very essence of our legacy. Like the Toile de Jouy, this cotton masterpiece printed on a copper plate is a precious relic from France's rich past.