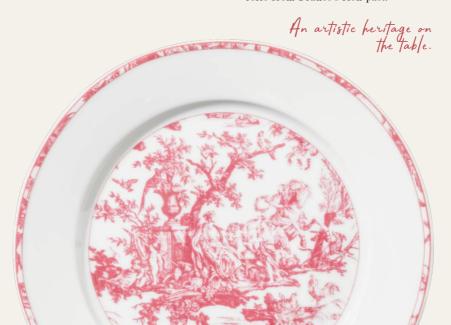

Dive into the rich and captivating history of our brand-new Pillivuyt collection, an exceptional collaboration with the Toile de Jouy Museum, showcasing the iconic pattern, «Les Quatre parties du monde.», Inv. No. 986.13.7, created by the virtuoso Jean-Baptiste Huet in 1790.

These representations, present on every piece of this unique collection, are true windows into the 18th century.

An ode to French artisanal heritage, this collection, a reflection of our porcelain craftsmanship, celebrates the very essence of our legacy. Like the Toile de Jouy, this cotton masterpiece printed on a copper plate is a precious relic from France's rich past.