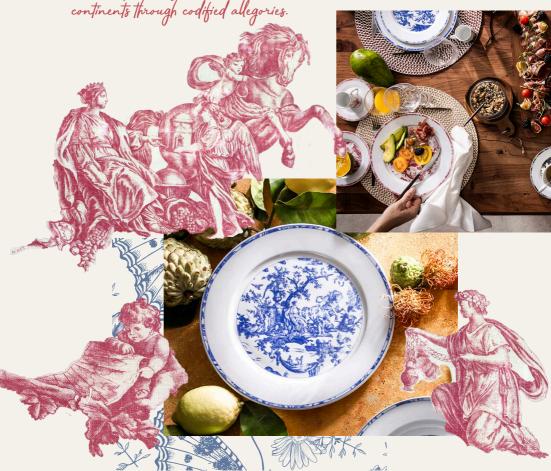

Dive into the rich and captivating history of our brand-new Pillivuyt collection, an exceptional collaboration with the Toile de Jouy Museum, showcasing the iconic pattern, «Les Quatre parties du monde.», Inv. No. 986.13.7, created by the virtuoso Jean-Baptiste Huet in 1790.

Each piece in this collection embodies the unique fusion between the captivating history of Cesare Ripa's Iconology and the artistic ingenuity of Huet, revealing the Curopean, African, American, and Asian

Our plates, cups, and dishes transform into living canvases, capturing the spirit of Europe, symbolized by a crowned woman, and the exoticism of distant lands, populated by a fascinating bestiary derived from Huet's meticulous observation at the Royal Garden of Plants.

## Discover this iconic masterpiece, an 18th-century treasure elevated by our PILLIVUYT porcelain.

In an artistic banquet where art and conviviality merge.

Each piece in the collection unveils a captivating allegorical scene: Europe, embodied by a crowned woman, a symbol of wealth and authority; Asia, steeped in rituals and exoticism; Africa, vibrant with fauna and culture; and America, portraying a scene that reflects the exotic nature and diversity of this continent.