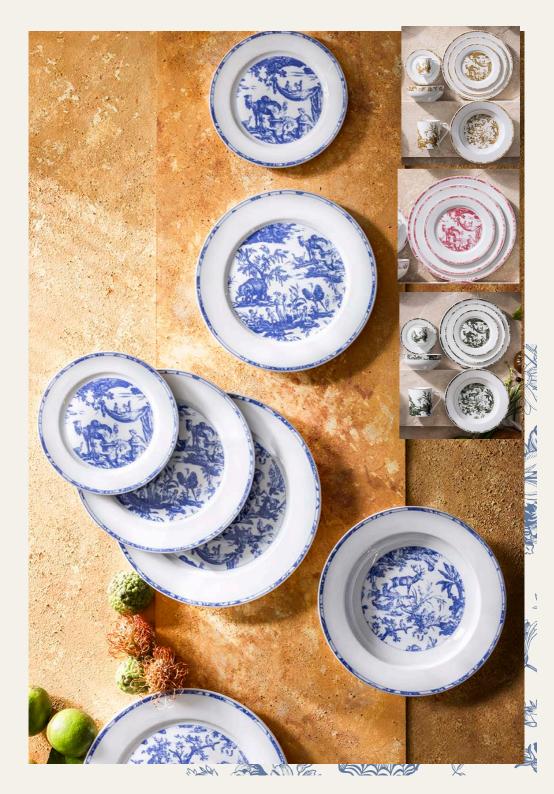

Our plates, cups, and dishes transform into living canvases, capturing the spirit of Europe, symbolized by a crowned woman, and the exoticism of distant lands, populated by a fascinating bestiary derived from Huet's meticulous observation at the Royal Garden of Plants.

## Discover this iconic masterpiece, an 18th-century treasure elevated by our PILLIVUYT porcelain.

In an artistic banquet where art and conviviality merge.

Each piece in the collection unveils a captivating allegorical scene: Europe, embodied by a crowned woman, a symbol of wealth and authority; Asia, steeped in rituals and exoticism; Africa, vibrant with fauna and culture; and America, portraying a scene that reflects the exotic nature and diversity of this continent.

These representations, present on every piece of this unique collection, are true windows into the 18th century.

An ode to French artisanal heritage, this collection, a reflection of our porcelain craftsmanship, celebrates the very essence of our legacy. Like the Toile de Jouy, this cotton masterpiece printed on a copper plate is a precious relic from France's rich past.