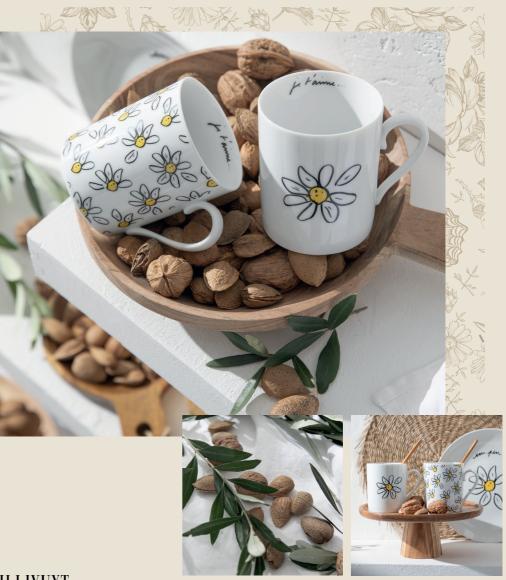

## COLLECTION ROMANCE

The Romance decor is the illustration of our famous rhyme, both romantic and fun with the fresh scent of a sweet ballad.

The elegant graphics of this pattern created by designer Caroline Haas enlivens our white porcelain to set tables with love.

### MUGS ROMANCE

Mug single pattern : 510324BL1-C00893G Sizes : 30 cl / 0.075 mm / 0.00893 mm

Mug all-over pattern : 510324BL1-C00893GPF Sizes : 30 cl /  $\emptyset$  75 mm/H 90 mm