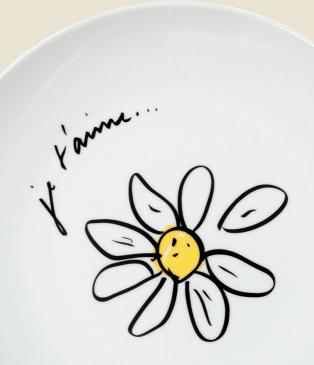

#### PLATES "Je t'aime"

Small plate: 212522BL1-C00893A

Size: Ø210mm

Large plate: 212527BL1-C00893A

Size: Ø265mm