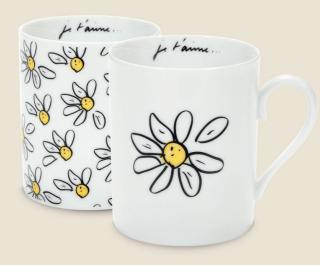

## COLLECTION ROMANCE

The Romance decor is the illustration of our famous rhyme, both romantic and fun with the fresh scent of a sweet ballad.

The elegant graphics of this pattern created by designer Caroline Haas enlivens our white porcelain to set tables with love.

### MUGS ROMANCE

Mug single pattern : 510324BL1-C00893G Sizes : 30 cl / 0.075 mm / 0.00893 mm

Mug all-over pattern : 510324BL1-C00893GPF Sizes : 30 cl /  $\emptyset$  75 mm/H 90 mm