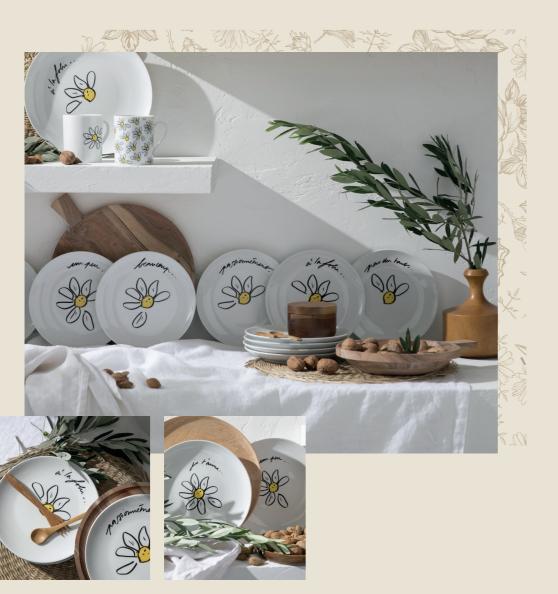

#### PLATES "Je t'aime"

Small plate: 212522BL1-C00893A

Size: Ø210mm

Large plate: 212527BL1-C00893A

Size: Ø265mm

#### PLATES "Un peu"

Small plate: 212522BL1-C00893B

Size: Ø210mm

Large plate: 212527BL1-C00893B

Size: Ø265 mm

#### PLATES "Beaucoup"

Small plate: 212522BL1-C00893C

Size: Ø210mm

Large plate: 212527BL1-C00893C

Size: Ø265mm

#### PLATES "Passionnément"

Small plate: 212522BL1-C00893D

Size: Ø210mm

Large plate: 212527BL1-C00893D

Size: Ø265mm

#### PLATES "A la folie"

Small plate: 212522BL1-C00893E

Size: Ø210mm

Large plate: 212527BL1-C00893E

Size: Ø265mm

#### PLATES "Pas du tout"

Small plate: 212522BL1-C00893F

Size: Ø210mm

Large plate: 212527BL1-C00893F

Size: Ø265 mm