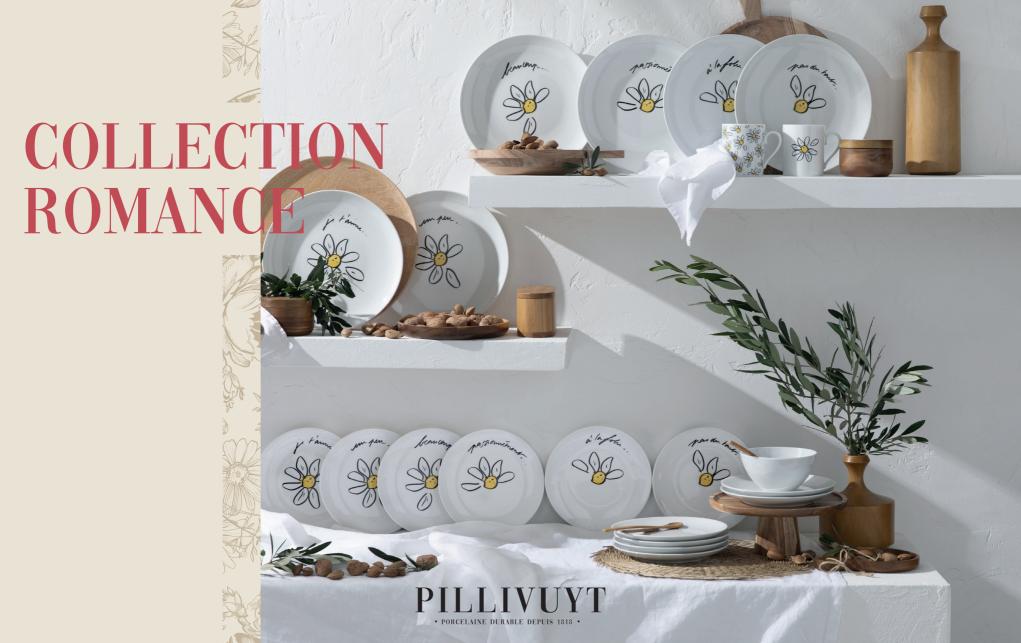

## COLLECTION ROMANCE

The Romance decor is the illustration of our famous rhyme, both romantic and fun with the fresh scent of a sweet ballad.

The elegant graphics of this pattern created by designer Caroline Haas enlivens our white porcelain to set tables with love.

### MUGS ROMANCE

Mug single pattern : 510324BL1-C00893G Sizes : 30 cl / 0.075 mm / 0.00893 mm

Mug all-over pattern : 510324BL1-C00893GPF Sizes : 30 cl /  $\emptyset$  75 mm/H 90 mm

#### PLATES "Je t'aime"

Small plate: 212522BL1-C00893A

Size: Ø210mm

Large plate: 212527BL1-C00893A

Size: Ø265mm

#### PLATES "Un peu"

Small plate: 212522BL1-C00893B

Size: Ø210mm

Large plate: 212527BL1-C00893B

Size: Ø265 mm

#### PLATES "Beaucoup"

Small plate: 212522BL1-C00893C

Size: Ø210mm

Large plate: 212527BL1-C00893C

Size: Ø265mm

#### PLATES "Passionnément"

Small plate: 212522BL1-C00893D

Size: Ø210mm

Large plate: 212527BL1-C00893D

Size: Ø265mm

#### PLATES "A la folie"

Small plate: 212522BL1-C00893E

Size: Ø210mm

Large plate: 212527BL1-C00893E

Size: Ø265mm

#### PLATES "Pas du tout"

Small plate: 212522BL1-C00893F

Size: Ø210mm

Large plate: 212527BL1-C00893F

Size: Ø265 mm