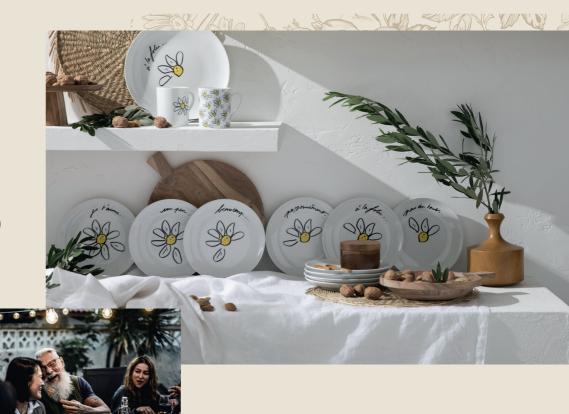

## COLLECTION ROMANCE

The Romance decor is the illustration of our famous rhyme, both romantic and fun with the fresh scent of a sweet ballad.

The elegant graphics of this pattern created by designer Caroline Haas enlivens our white porcelain to set tables with love.

### MUGS ROMANCE

Mug single pattern : 510324BL1-C00893G Sizes : 30 cl / 0.075 mm / 0.00893 mm

Mug all-over pattern : 510324BL1-C00893GPF Sizes : 30 cl /  $\emptyset$  75 mm/H 90 mm

#### PLATES "Je t'aime"

Small plate: 212522BL1-C00893A

Size: Ø210mm

Large plate: 212527BL1-C00893A

Size: Ø265mm

#### PLATES "Un peu"

Small plate: 212522BL1-C00893B

Size: Ø210mm

Large plate: 212527BL1-C00893B

Size: Ø265 mm

#### PLATES "Beaucoup"

Small plate: 212522BL1-C00893C

Size: Ø210mm

Large plate: 212527BL1-C00893C

Size: Ø265mm

#### PLATES "Passionnément"

Small plate: 212522BL1-C00893D

Size: Ø210mm

Large plate: 212527BL1-C00893D

Size: Ø265mm

#### PLATES "A la folie"

Small plate: 212522BL1-C00893E

Size: Ø210mm

Large plate: 212527BL1-C00893E

Size: Ø265mm

#### PLATES "Pas du tout"

Small plate: 212522BL1-C00893F

Size: Ø210mm

Large plate: 212527BL1-C00893F

Size: Ø265 mm