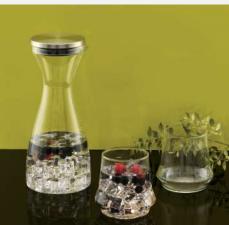

#### **ABOUT US**

With the new investments, we started to process borosilicate glass under the new brand name "Borosilica". Borosilicate glass is suitable for dishwasher and microwave. Borosilicate glass is heat resistant up to 300°C. Also it is environmental friendly and %100 recyclable. Our product range in borosilicate glass is expanding every other day.