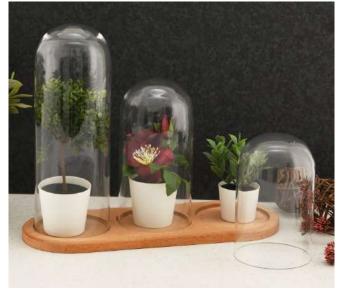

Our range of products includes tabletop items such as plates, bowls, glasses, vases, also, chandeliers, bathroom glass accessories, and decorative lighting fixtures. Our advanced production techniques, which include centrifugal casting, mouth blown glass, and pressing, ensure that we can produce a variety of glass products with precision and quality.