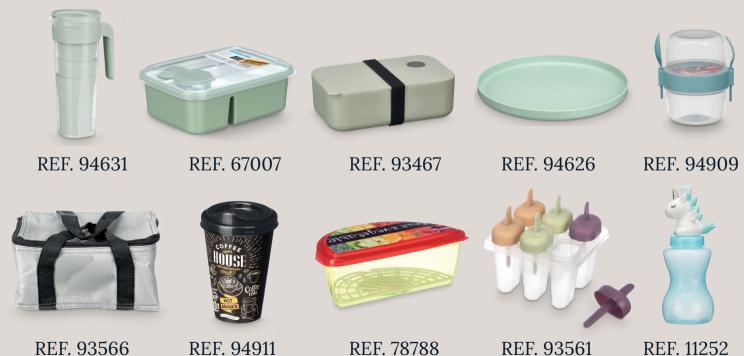

orcelain and stoneware. A warmer and closer way to enjoy food.





REF. 10539 10540, 10541



REF. 10545 10546, 10547



REF. 10551 10552, 10553



REF. 10548 10550, 10549



REF. 10051 10050, 10049



REF. 78894



REF. 10974



REF. 10966



REF. 88737



REF. 88741















Handmade tableware made from earthenware, paella pans and barbecues. It pays tribute to the traditional Mediterranean cuisine and our Valencian roots.







Firmness, precision, and strength. Created for cooking and savoring dreams. With Kinvara, unleash your creativity in the kitchen.









REF. 10432



REF. 10437



REF. 10438



REF. 10439



REF. 10024



REF. 90501



REF. 60485



REF. 10878



REF. 82393

















## Reusable plastic that enhances our daily lives and adds a touch of fun.