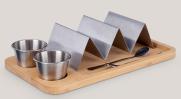

## Vivalto®

Glass and crystal tableware with an elegant and minimalist image. It transmits the transparency we have with our customers.

REF. 10292

REF. 10457

REF. 76755

REF. 10740

REF. 10742

REF. 37965