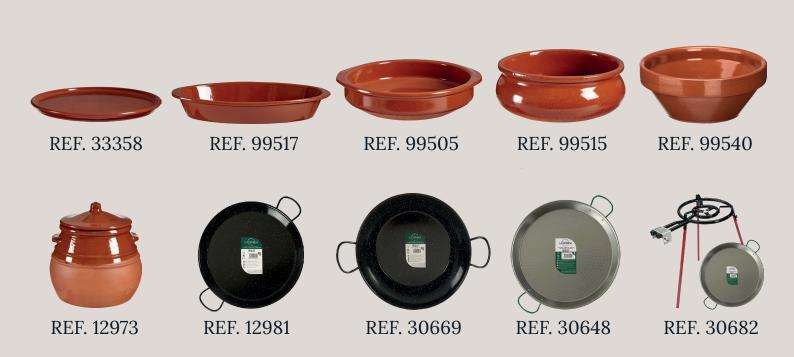

REF. 10548 10550, 10549

REF. 10051 10050, 10049

REF. 78894

REF. 10974

REF. 10966

REF. 88737

REF. 88741

Handmade tableware made from earthenware, paella pans and barbecues. It pays tribute to the traditional Mediterranean cuisine and our Valencian roots.