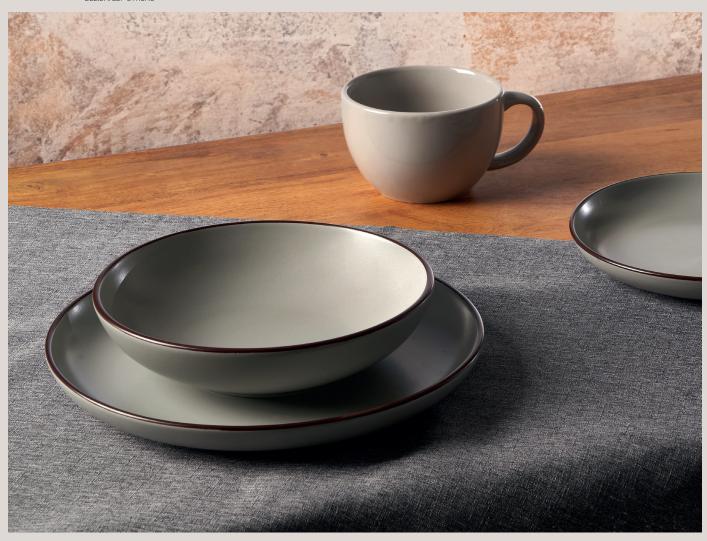

REF. 37967

REF. 37969

REF. 37971

REF. 37972

Tableware made from porcelain and stoneware. A warmer and closer way to enjoy food.

REF. 10539 10540, 10541

REF. 10545 10546, 10547

REF. 10551 10552, 10553