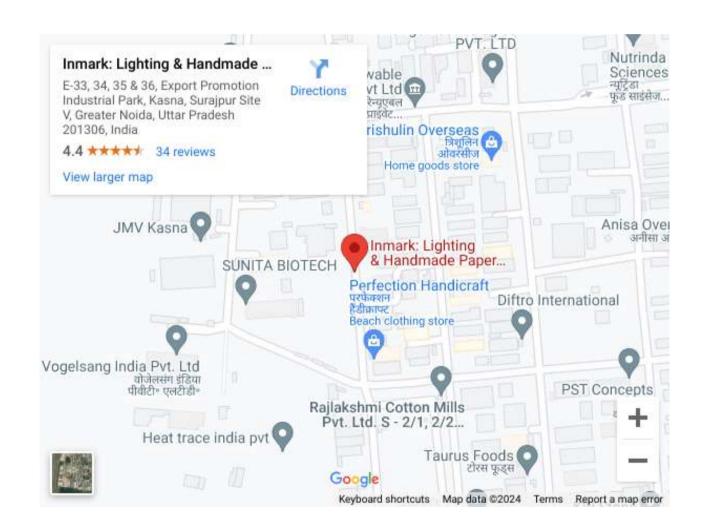

#### **INMARK FACTORY**

is located in the Delhi NCR region in Greater Noida. The factory spreads across an area of 5 Acres and can accommodate 400 workers at any given time. It's a fully certified factory that follows all the export certifications. The green factory is covered around with a lush garden that invites migratory birds and follows renewable rainwater harvesting sustainable techniques

Export Promotion Industrial Park, E-35 & 36, Kasna, Surajpur Site V, Greater Noida, Uttar Pradesh 201306

#### MAILING ADDRESS

Export Promotion Industrial Park, E-35 & 36, Kasna, Surajpur Site V, Greater Noida 201306