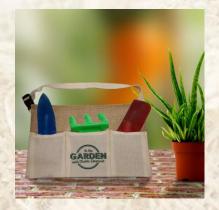

rge garden to produce high quality fresh produce: **make the most of your space** with this premium salad bag.

#### **Features:**-

- Made from high quality jute durable and eco-friendly.
- Laminated plastic interior retains valuable moisture.
- Handles are attached so the bag can be moved easily.
- Reusable value for your money.
- Folds away when not in use for convenient storage

This **robust and durable** grow bag provides insulation and helps to create **optimal growing conditions** for your salad produce. The planter can be manoeuvred easily as handles are attached to the bag. The grow bag can be **used again and again** and is suitable for use with a wide variety of vegetables and garden crops. Perfect for anyone who has limited growing space in their garden.

## PLANT PRODUCTS

















## CSR

□ At S.L.Packaging Private Limited our Corporate Social Responsibility (CSR) is the continuing commitment by our business to behave ethically and contribute to economic development while improving the quality of life of the workforce and their families as well as of the local community and society at large.





## ACHIEVEMENTS Jute Home



- □ GOVT. OF INDIA RECOGNISED TWO STAR EXPORT HOUSE
- 2012-13, BUSINESS TODAY WINNER IN SME SECTOR
- **□** 2012-13, ET NOW AWARD WINNER IN SME SECTOR
- **□** 2017-18, JPDEPC SILVER EXPORT AWARD
- □ 2017-18, EPCH TOP EXPORT AWARD
- □ 2018-19, JPDEPC GOLD EXPORT AWARD
- □ 2021-22, JPDEPC SILVER EXPORT AWARD













## CERTIFICATES









Certified By: OneCert International License no.3493









#### Certificate of Registrat