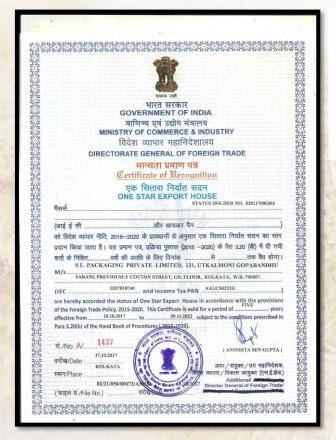

#### Govt. of India Recognized "Two Star Export House"

## ACHIEVEMENTS Jute Home

- □ GOVT. OF INDIA RECOGNISED TWO STAR EXPORT HOUSE
- 2012-13, BUSINESS TODAY WINNER IN SME SECTOR
- **□** 2012-13, ET NOW AWARD WINNER IN SME SECTOR
- **□** 2017-18, JPDEPC SILVER EXPORT AWARD
- □ 2017-18, EPCH TOP EXPORT AWARD
- □ 2018-19, JPDEPC GOLD EXPORT AWARD
- □ 2021-22, JPDEPC SILVER EXPORT AWARD