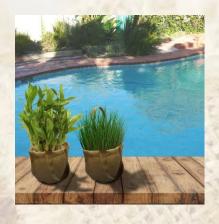

large garden to produce high quality fresh produce: **make the most of your space** with this premium salad bag.

#### **Features:**-

- Made from high quality jute durable and eco-friendly.
- Laminated plastic interior retains valuable moisture.
- Handles are attached so the bag can be moved easily.
- Reusable value for your money.
- Folds away when not in use for convenient storage

This **robust and durable** grow bag provides insulation and helps to create **optimal growing conditions** for your salad produce. The planter can be manoeuvred easily as handles are attached to the bag. The grow bag can be **used again and again** and is suitable for use with a wide variety of vegetables and garden crops. Perfect for anyone who has limited growing space in their garden.

## PLANT PRODUCTS

















## CSR

□ At S.L.Packaging Private Limited our Corporate Social Responsibility (CSR) is the continuing commitment by our business to behave ethically and contribute to economic development while improving the quality of life of the workforce and their families as well as of the local community and society at large.





## ACHIEVEMENTS Jute Home



- □ GOVT. OF INDIA RECOGNISED TWO STAR EXPORT HOUSE
- 2012-13, BUSINESS TODAY WINNER IN SME SECTOR
- **□** 2012-13, ET NOW AWARD WINNER IN SME SECTOR
- **□** 2017-18, JPDEPC SILVER EXPORT AWARD
- □ 2017-18, EPCH TOP EXPORT AWARD
- □ 2018-19, JPDEPC GOLD EXPORT AWARD
- □ 2021-22, JPDEPC SILVER EXPORT AWARD













## CERTIFICATES









Certified By: OneCert International License no.3493









#### Certificate of Registr