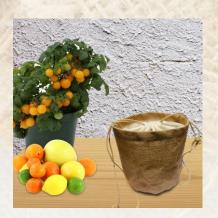

## JUTE PLANT/GROW BAG

Grow your own plant produce in this **plant bag**, made from natural jute. The bag provides excellent growing conditions for your plant and is ideal for balconies, conservatories and patios. You don't need a large garden to produce high quality fresh produce: **make the most of your space** with this premium salad bag.

#### **Features:**-

- Made from high quality jute durable and eco-friendly.
- Laminated plastic interior retains valuable moisture.
- Handles are attached so the bag can be moved easily.
- Reusable value for your money.
- Folds away when not in use for convenient storage

This **robust and durable** grow bag provides insulation and helps to create **optimal growing conditions** for your salad produce. The planter can be manoeuvred easily as handles are attached to the bag. The grow bag can be **used again and again** and is suitable for use with a wide variety of vegetables and garden crops. Perfect for anyone who has limited growing space in their garden.