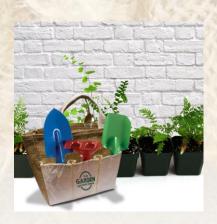

# GARDEN PLANT BAGS & OTHER PRODUCTS.

## JUTE PLANT/GROW BAG

Grow your own plant produce in this **plant bag**, made from natural jute. The bag provides excellent growing conditions for your plant and is ideal for balconies, conservatories and patios. You don't need a large garden to produce high quality fresh produce: **make the most of your space** with this premium salad bag.

#### **Features:**-

- Made from high quality jute durable and eco-friendly.
- Laminated plastic interior retains valuable moisture.
- Handles are attached so the bag can be moved easily.
- Reusable value for your money.
- Folds away when not in use for convenient storage

This **robust and durable** grow bag provides insulation and helps to create **optimal growing conditions** for your salad produce. The planter can be manoeuvred easily as handles are attached to the bag. The grow bag can be **used again and again** and is suitable for use with a wide variety of vegetables and garden crops. Perfect for anyone who has limited growing space in their garden.