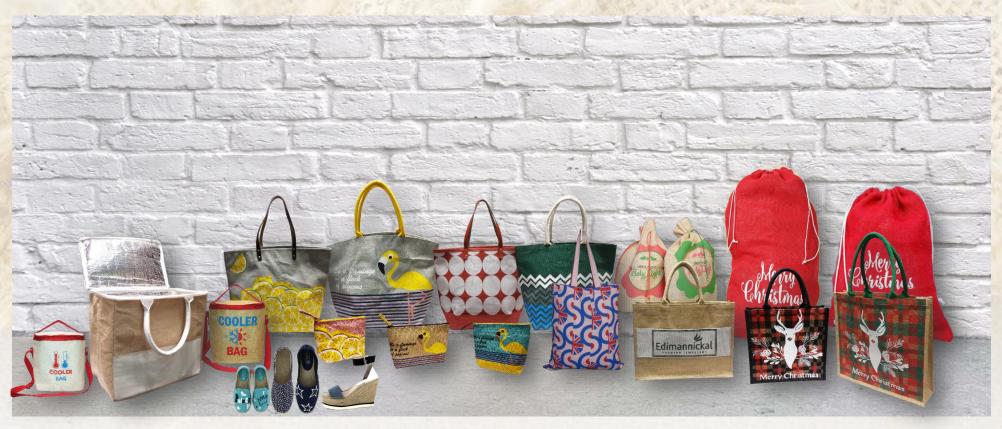

#### **B.DIVERSIFIED PRODUCTS:**

Eco-Friendly Jute & Cotton Tote Bags, Jute & Canvas Beach Bags & Pouches, Jute & Cotton Shopping & Promotional Bags, Canvas Shopping Bags, Wine Bags, Cotton Bags, Eco-Friendly Jute Shoes, Plant Bags, Cooler Bags Christmas & Other Festive Bags, Stockings & Other Eco-friendly Products.

## JUTE & COTTON PRODUCTS