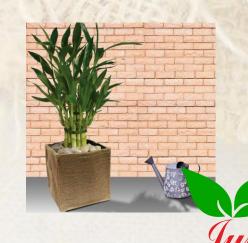

# GARDEN PLANT BAGS & OTHER PRODUCTS.

## JUTE PLANT/GROW BAG

Grow your own plant produce in this **plant bag**, made from natural jute. The bag provides excellent growing conditions for your plant and is ideal for balconies, conservatories and patios. You don't need a large garden to produce high quality fresh produce: **make the most of your space** with this premium salad bag.

#### **Features:**-

- Made from high quality jute durable and eco-friendly.
- Laminated plastic interior retains valuable moisture.
- Handles are attached so the bag can be moved easily.
- Reusable value for your money.
- Folds away when not in use for convenient storage

This **robust and durable** grow bag provides insulation and helps to create **optimal growing conditions** for your salad produce. The planter can be manoeuvred easily as handles are attached to the bag. The grow bag can be **used again and again** and is suitable for use with a wide variety of vegetables and garden crops. Perfect for anyone who has limited growing space in their garden.