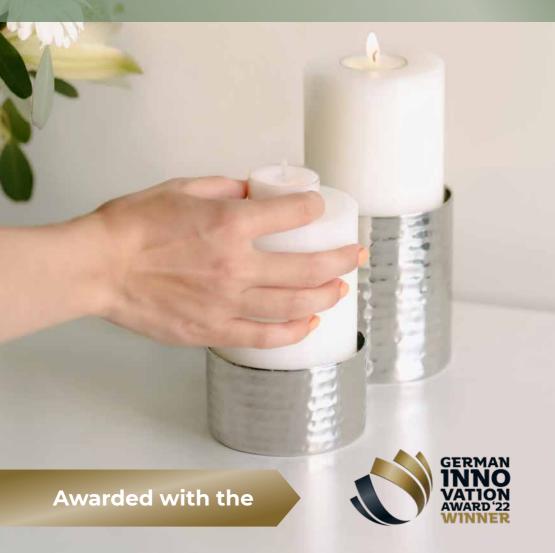

# It looks like a wax candle but is a permanent candle!

Candle Cornelius – with a tea light insert

#### Goodbye wax stains!

Just change the tea light - simple & cost-effective

#### Safety first!

Tea lights goes out automatically, the safe alternative to wax candles