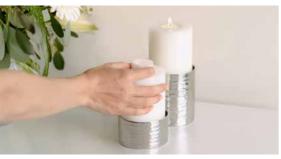

#### Goodbye wax stains!

Just change the tea light - simple & cost-effective

#### Safety first!

Tea lights goes out automatically, the safe alternative to wax candles