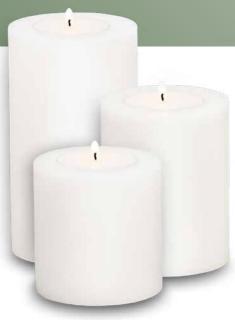

# It looks like a wax candle but is a permanent candle!

Candle Cornelius – with a tea light insert

### Two-sided – exclusively at EDZARD Suitable for standard teallights and

Suitable for standard tea lights and long-burning tea lights in acrylic cup