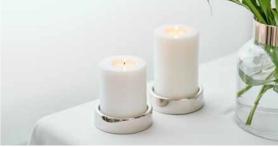

# It looks like a wax candle but is a permanent candle!

Candle Cornelius – with a tea light insert

#### End of melting

No melting in the sun – heat resistant candle