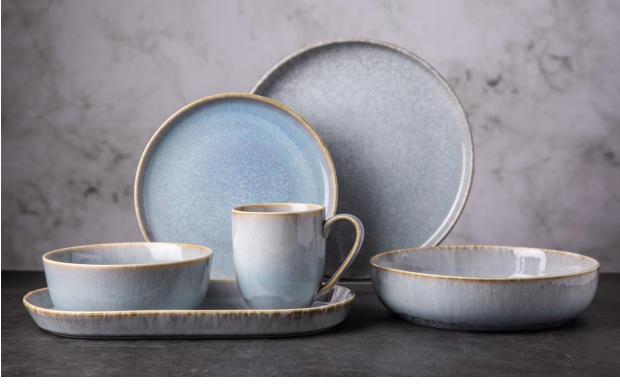

# Dinnerware

With their organic shapes and painterly finish in shades of blue-grey and off-white, or reactive purple-tinted glaze, every pieces evoke casual coastal living. Although they're made in stoneware, each one has a gently undulating look that, together with the hand-applied glaze, also lends them an artisanal feel.

# Dinnerware

It is made from durable stoneware, reactive glaze with a organic surface. It will bring a quaint, homemade warmth to your midsummer celebrations!