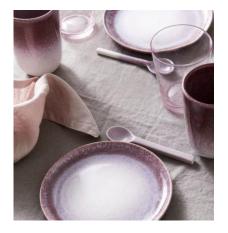

# Dinnerware

With their organic shapes and painterly finish in shades of blue-grey and off-white, or reactive purple-tinted glaze, every pieces evoke casual coastal living. Although they're made in stoneware, each one has a gently undulating look that, together with the hand-applied glaze, also lends them an artisanal feel.