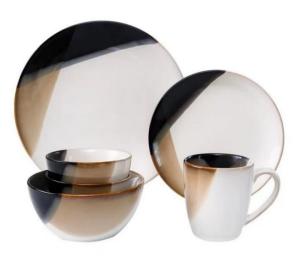

# DESIGN SOURCE

The dinnerware is hand-dipped in a satin glaze to create a striking two-tone effect. This bespoke process results in a unique look on every piece. It is dishwasher-safe and microwavable, made from stoneware for long-lasting quality.