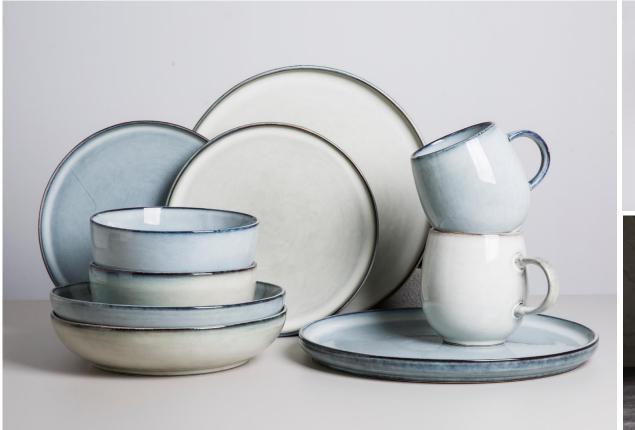

nd painterly finish in shades of blue-grey and off-white, or reactive purple-tinted glaze, every pieces evoke casual coastal living. Although they're made in stoneware, each one has a gently undulating look that, together with the hand-applied glaze, also lends them an artisanal feel.







# Dinnerware

It is made from durable stoneware, reactive glaze with a organic surface. It will bring a quaint, homemade warmth to your midsummer celebrations!





# Dinnerware

It is made from durable stoneware, reactive glaze with a organic surface. It will bring a quaint, homemade warmth to your midsummer celebrations!







# DESIGN SOURCE



It is made of stoneware: sturdy material that also gives your dinner a beautiful natural look. The special glaze work ensures that each item looks unique.







# DESIGN SOURCE



# Stoneware, classical blue reactive glaze with natural brown rim





# DESIGN SOURCE



Made from durable stoneware, dedicated to creating healthy and safe dishware that turns every time you cook and eat into a warm experience. This dinnerware set will be a great addition to your table and has been complimented by all your guests. Our plates and bowls are sturdy, durable, and chip-resistant for long-term use.







# Dinnerware

With their organic shapes and hand-paint dipped glaze, although they're made in porcelain, due to the double-fired reactive glaze, slight colour variations and bubbles may occur, making each piece truly unique.







# Dinnerware

Stoneware, reactive glaze with running glaze effect on the edge







# DESIGN SOURCE



# Stoneware, reac