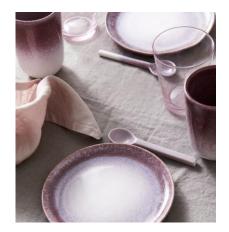

# Dinnerware

With their organic shapes and painterly finish in shades of blue-grey and off-white, or reactive purple-tinted glaze, every pieces evoke casual coastal living. Although they're made in stoneware, each one has a gently undulating look that, together with the hand-applied glaze, also lends them an artisanal feel.