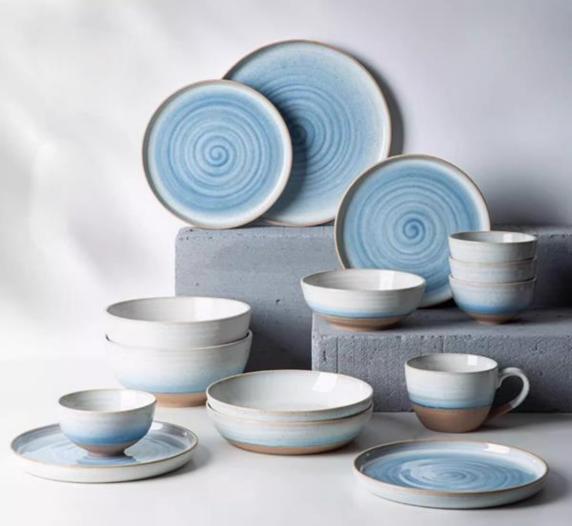

# Dinnerware

With their organic shapes and painterly finish in shades of blue-grey and off-white, or reactive purple-tinted glaze, every pieces evoke casual coastal living. Although they're made in stoneware, each one has a gently undulating look that, together with the hand-applied glaze, also lends them an artisanal feel.

# Dinnerware

It is made from durable stoneware, reactive glaze with a organic surface. It will bring a quaint, homemade warmth to your midsummer celebrations!