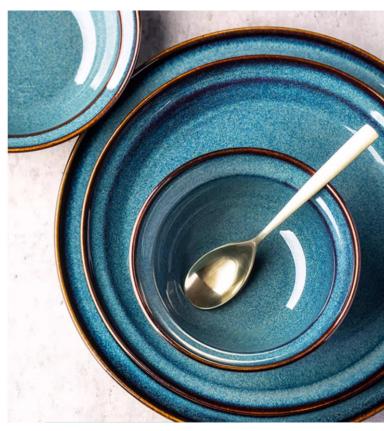

ry pieces evoke casual coastal living. Although they're made in stoneware, each one has a gently undulating look that, together with the hand-applied glaze, also lends them an artisanal feel.







# Dinnerware

It is made from durable stoneware, reactive glaze with a organic surface. It will bring a quaint, homemade warmth to your midsummer celebrations!





# Dinnerware

It is made from durable stoneware, reactive glaze with a organic surface. It will bring a quaint, homemade warmth to your midsummer celebrations!







# DESIGN SOURCE



It is made of stoneware: sturdy material that also gives your dinner a beautiful natural look. The special glaze work ensures that each item looks unique.







# DESIGN SOURCE



# Stoneware, classical blue reactive glaze with natural brown rim





# DESIGN SOURCE



Made from durable stoneware, dedicated to creating healthy and safe dishware that turns every time you cook and eat into a warm experience. This dinnerware set will be a great addition to your table and has been complimented by all your guests. Our plates and bowls are sturdy, durable, and chip-resistant for long-term use.







# Dinnerware

With their organic shapes and hand-paint dipped glaze, although they're made in porcelain, due to the double-fired reactive glaze, slight colour variations and bubbles may occur, making each piece truly unique.







# Dinnerware

Stoneware, reactive glaze with running glaze effect on the edge







# DESIGN SOURCE



# Stoneware, reactive glaze with running effect on the edge







We can change the shape, pattern or color as