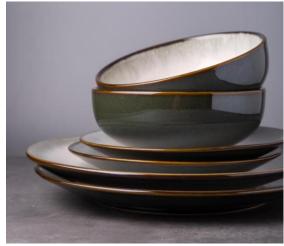

Dinnerware

With their organic shapes and hand-paint dipped glaze, although they're made in porcelain, due to the double-fired reactive glaze, slight colour variations and bubbles may occur, making each piece truly unique.







# Dinnerware

Stoneware, reactive glaze with running glaze effect on the edge







# DESIGN SOURCE



# Stoneware, reactive glaze with running effect on the edge







We can change the shape, pattern or color as you want

### DESIGN SOURCE



This dinnerware set comes with everything you need to serve up to guests. Each piece is made from stoneware with a glazed finish and contrasting rim that comes in the color of your choice. Best of all, this stackable dinnerware set is chip-resistant and is safe to use in the microwave, and dishwasher for easy cleanup.







DESIGN SOURCE



Stoneware, easy to clean, reactive glaze with hand paint edge





We can change the shape, pattern or color as you want

# DESIGN SOURCE



Stoneware, organic embossed shape, reactive glaze with hand paint blue line and natural brown rim







We can change the shape, pattern or color as you want

# DESIGN SOURCE



# Stoneware, reactive glaze with running effect on the edge



We can change the shape, pattern or color as you want



# Dinnerware

Strengthen Porcelain, reactive glaze with running glaze effect on the edge





# **DESIGN SOURCE**Stoneware, reactive glaze with exposed pottery clay look, rustic style









### DESIGN SOURCE



Made from durable Stoneware. Casual, everyday, affordable tableware that's sure to impress. The dining set strikes the perfec