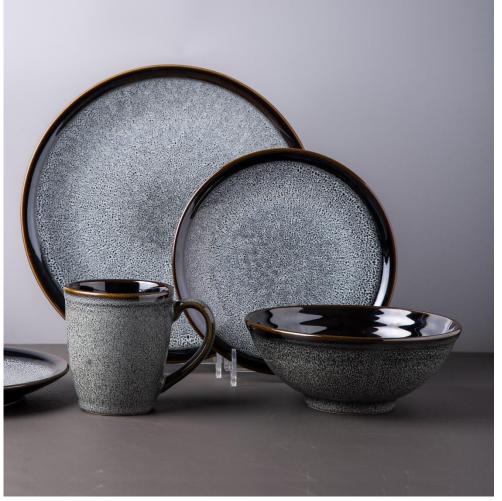

# DESIGN SOURCE

# Stoneware, classical blue reactive glaze with natural brown rim