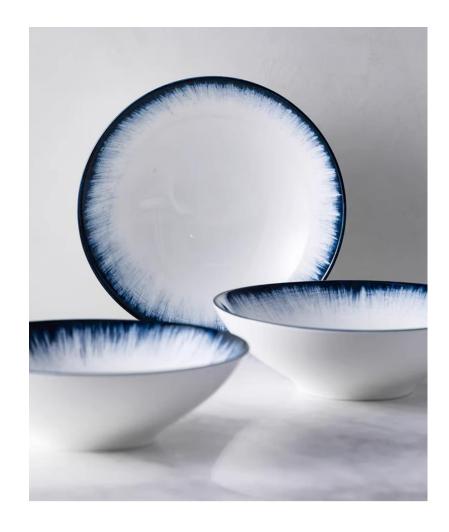

made in porcelain, due to the double-fired reactive glaze, slight colour variations and bubbles may occur, making each piece truly unique.







# Dinnerware

Stoneware, reactive glaze with running glaze effect on the edge







# DESIGN SOURCE



# Stoneware, reactive glaze with running effect on the edge







We can change the shape, pattern or color as you want

### DESIGN SOURCE



This dinnerware set comes with everything you need to serve up to guests. Each piece is made from stoneware with a glazed finish and contrasting rim that comes in the color of your choice. Best of all, this stackable dinnerware set is chip-resistant and is safe to use in the microwave, and dishwasher for easy cleanup.







DESIGN SOURCE



Stoneware, easy to clean, reactive glaze with hand paint edge





We can change the shape, pattern or color as you want

# DESIGN SOURCE



Stoneware, organic embossed shape, reactive glaze with hand paint blue line and natural brown rim







We can change the shape, pattern or color as you want

# DESIGN SOURCE



# Stoneware, reactive glaze with running effect on the edge



We can change the shape, pattern or color as you want



# Dinnerware

Strengthen Porcelain, reactive glaze with running glaze effect on the edge





# **DESIGN SOURCE**Stoneware, reactive glaze with exposed pottery clay look, rustic style









### DESIGN SOURCE



Made from durable Stoneware. Casual, everyday, affordable tableware that's sure to impress. The dining set strikes the perfect balance between trendy cool and modern flair.

These home essentials are expertly