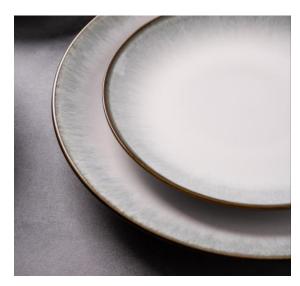

# Dinnerware

Made from stoneware, simple and sophisticated, its light face and underside give it a beautiful, clean look.

We can change the shape, pattern or color as you want