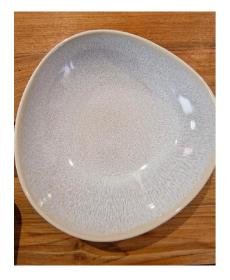

DESIGN SOURCE



This dinnerware set comes with everything you need to serve up to guests. Each piece is made from stoneware with a glazed finish and contrasting rim that comes in the color of your choice. Best of all, this stackable dinnerware set is chip-resistant and is safe to use in the microwave, and dishwasher for easy cleanup.







DESIGN SOURCE



Stoneware, easy to clean, reactive glaze with hand paint edge





We can change the shape, pattern or color as you want

# DESIGN SOURCE



Stoneware, organic embossed shape, reactive glaze with hand paint blue line and natural brown rim







We can change the shape, pattern or color as you want

# DESIGN SOURCE



# Stoneware, reactive glaze with running effect on the edge



We can change the shape, pattern or color as you want



# Dinnerware

Strengthen Porcelain, reactive glaze with running glaze effect on the edge





# **DESIGN SOURCE**Stoneware, reactive glaze with exposed pottery clay look, rustic style









### DESIGN SOURCE



Made from durable Stoneware. Casual, everyday, affordable tableware that's sure to impress. The dining set strikes the perfect balance between trendy cool and modern flair.

These home essentials are expertly crafted, artfully designed and are sure to elevate any dining space. These pieces go great in a kitchen, dining or outdoor setting.







# Dinnerware

Made from stoneware, simple and sophisticated, its light face and underside give it a beautiful, clean look.





We can change the shape, pattern or color as you want

# DESIGN SOURCE



The dinnerware is hand-dipped in a