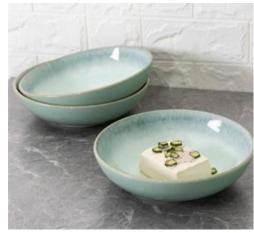

blue reactive glaze with natural brown rim





# DESIGN SOURCE



Made from durable stoneware, dedicated to creating healthy and safe dishware that turns every time you cook and eat into a warm experience. This dinnerware set will be a great addition to your table and has been complimented by all your guests. Our plates and bowls are sturdy, durable, and chip-resistant for long-term use.







# Dinnerware

With their organic shapes and hand-paint dipped glaze, although they're made in porcelain, due to the double-fired reactive glaze, slight colour variations and bubbles may occur, making each piece truly unique.







# Dinnerware

Stoneware, reactive glaze with running glaze effect on the edge







# DESIGN SOURCE



# Stoneware, reactive glaze with running effect on the edge







We can change the shape, pattern or color as you want

### DESIGN SOURCE



This dinnerware set comes with everything you need to serve up to guests. Each piece is made from stoneware with a glazed finish and contrasting rim that comes in the color of your choice. Best of all, this stackable dinnerware set is chip-resistant and is safe to use in the microwave, and dishwasher for easy cleanup.







DESIGN SOURCE



Stoneware, easy to clean, reactive glaze with hand paint edge





We can change the shape, pattern or color as you want

# DESIGN SOURCE



Stoneware, organic embossed shape, reactive glaze with hand paint blue line and natural brown rim







We can change the shape, pattern or color as you want

# DESIGN SOURCE



# Stoneware, reactive glaze with running effect on the edg