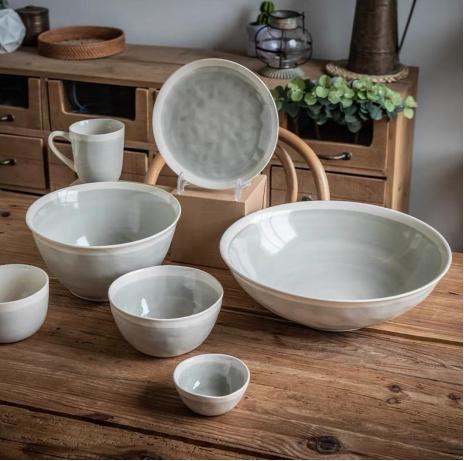

# Dinnerware

Made from stoneware, simple and sophisticated, its light face and underside give it a beautiful, clean look.

We can change the shape, pattern or color as you want