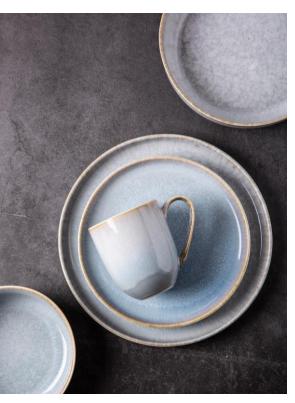

Each piece is made from stoneware with a glazed finish and contrasting rim that comes in the color of your choice. Best of all, this stackable dinnerware set is chip-resistant and is safe to use in the microwave, and dishwasher for easy cleanup.







DESIGN SOURCE



Stoneware, easy to clean, reactive glaze with hand paint edge





We can change the shape, pattern or color as you want

# DESIGN SOURCE



Stoneware, organic embossed shape, reactive glaze with hand paint blue line and natural brown rim







We can change the shape, pattern or color as you want

# DESIGN SOURCE



# Stoneware, reactive glaze with running effect on the edge



We can change the shape, pattern or color as you want



# Dinnerware

Strengthen Porcelain, reactive glaze with running glaze effect on the edge





# **DESIGN SOURCE**Stoneware, reactive glaze with exposed pottery clay look, rustic style









### DESIGN SOURCE



Made from durable Stoneware. Casual, everyday, affordable tableware that's sure to impress. The dining set strikes the perfect balance between trendy cool and modern flair.

These home essentials are expertly crafted, artfully designed and are sure to elevate any dining space. These pieces go great in a kitchen, dining or outdoor setting.







# Dinnerware

Made from stoneware, simple and sophisticated, its light face and underside give it a beautiful, clean look.





We can change the shape, pattern or color as you want

# DESIGN SOURCE



The dinnerware is hand-dipped in a satin glaze to create a striking two-tone effect. This bespoke process results in a unique