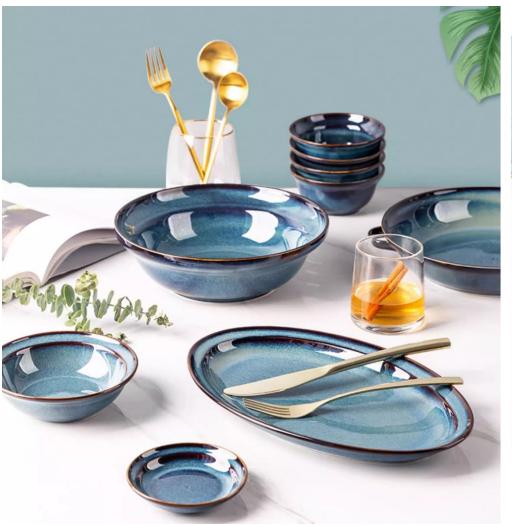

very pieces evoke casual coastal living. Although they're made in stoneware, each one has a gently undulating look that, together with the hand-applied glaze, also lends them an artisanal feel.







# Dinnerware

It is made from durable stoneware, reactive glaze with a organic surface. It will bring a quaint, homemade warmth to your midsummer celebrations!





# Dinnerware

It is made from durable stoneware, reactive glaze with a organic surface. It will bring a quaint, homemade warmth to your midsummer celebrations!







# DESIGN SOURCE



It is made of stoneware: sturdy material that also gives your dinner a beautiful natural look. The special glaze work ensures that each item looks unique.







# DESIGN SOURCE



# Stoneware, classical blue reactive glaze with natural brown rim





# DESIGN SOURCE



Made from durable stoneware, dedicated to creating healthy and safe dishware that turns every time you cook and eat into a warm experience. This dinnerware set will be a great addition to your table and has been complimented by all your guests. Our plates and bowls are sturdy, durable, and chip-resistant for long-term use.







# Dinnerware

With their organic shapes and hand-paint dipped glaze, although they're made in porcelain, due to the double-fired reactive glaze, slight colour variations and bubbles may occur, making each piece truly unique.







# Dinnerware

Stoneware, reactive glaze with running glaze effect on the edge







# DESIGN SOURCE



# Stoneware, reactive glaze with running effect on the edge







We can change the shape, pattern or color