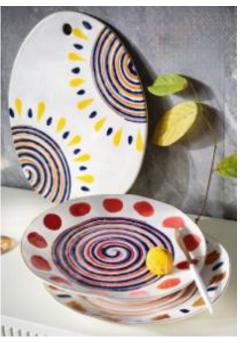

# Dinnerware

Strengthen porcelain, Hand paint pattern

We can change the shape, pattern or color as you want.