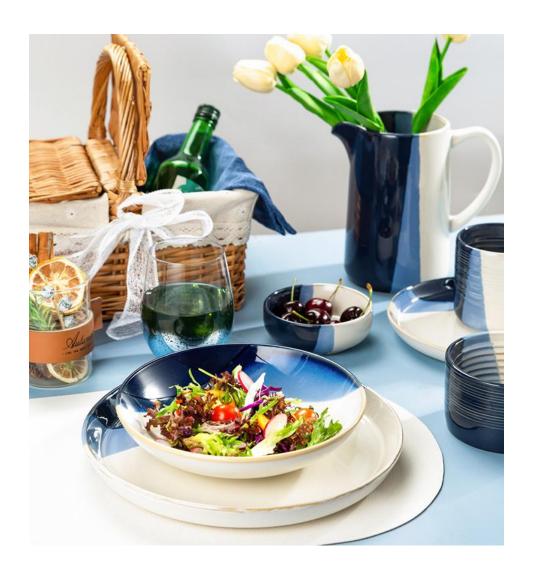

# Dinnerware

With their organic shapes and painterly finish in shades of blue-grey and off-white, or reactive purple-tinted glaze, every pieces evoke casual coastal living. Although they're made in stoneware, each one has a gently undulating look that, together with the hand-applied glaze, also lends them an artisanal feel.

# Dinnerware

It is made from durable stoneware, reactive glaze with a organic surface. It will bring a quaint, homemade warmth to your midsummer celebrations!