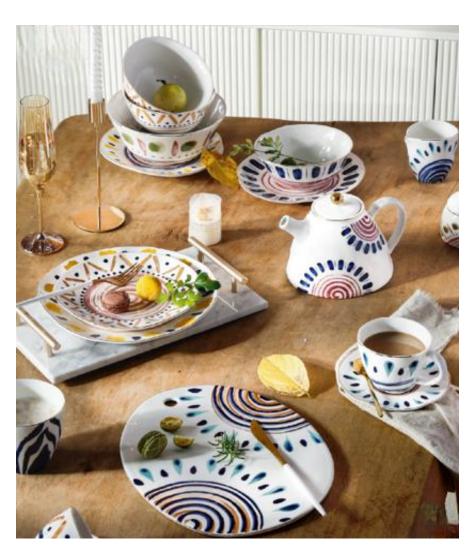

# Dinnerware

Strengthen porcelain, Hand paint pattern

We can change the shape, pattern or color as you want.