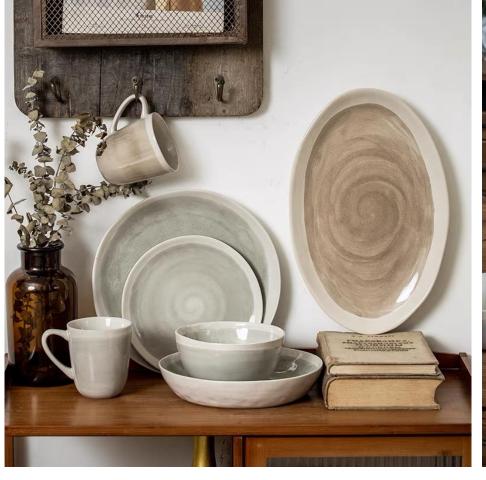

# Dinnerware

With their organic shapes and painterly finish in shades of blue-grey and off-white, or reactive purple-tinted glaze, every pieces evoke casual coastal living. Although they're made in stoneware, each one has a gently undulating look that, together with the hand-applied glaze, also lends them an artisanal feel.