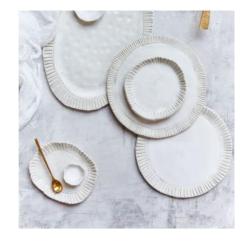

# Dinnerware

Strengthen porcelain, opaque glaze with embossed retro pattern

We can change the shape, pattern or color as you want

# Dinnerware

Strengthen porcelain, Hand paint pattern

We can change the shape, pattern or color as you want.