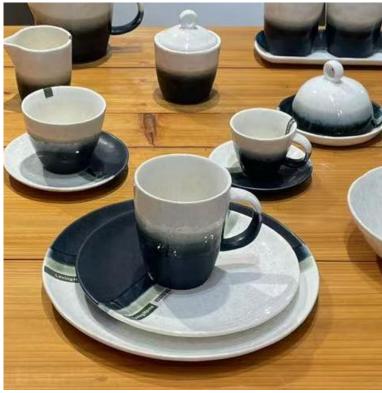

material that also gives your dinner a beautiful natural look. The special glaze work ensures that each item looks unique.







# DESIGN SOURCE



# Stoneware, classical blue reactive glaze with natural brown rim





# DESIGN SOURCE



Made from durable stoneware, dedicated to creating healthy and safe dishware that turns every time you cook and eat into a warm experience. This dinnerware set will be a great addition to your table and has been complimented by all your guests. Our plates and bowls are sturdy, durable, and chip-resistant for long-term use.







# Dinnerware

With their organic shapes and hand-paint dipped glaze, although they're made in porcelain, due to the double-fired reactive glaze, slight colour variations and bubbles may occur, making each piece truly unique.







# Dinnerware

Stoneware, reactive glaze with running glaze effect on the edge







# DESIGN SOURCE



# Stoneware, reactive glaze with running effect on the edge







We can change the shape, pattern or color as you want

### DESIGN SOURCE



This dinnerware set comes with everything you need to serve up to guests. Each piece is made from stoneware with a glazed finish and contrasting rim that comes in the color of your choice. Best of all, this stackable dinnerware set is chip-resistant and is safe to use in the microwave, and dishwasher for easy cleanup.







DESIGN SOURCE



Stoneware, easy to clean, reactive glaze with hand paint edge





We can change the shape, pattern or color as you want

# DESIGN SOURCE



Stoneware, organic embossed shape, reactive glaze with hand pain