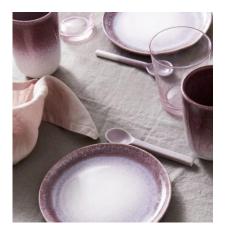

# Dinnerware

With their organic shapes and hand-paint dipped glaze, although they're made in porcelain, due to the double-fired reactive glaze, slight colour variations and bubbles may occur, making each piece truly unique.