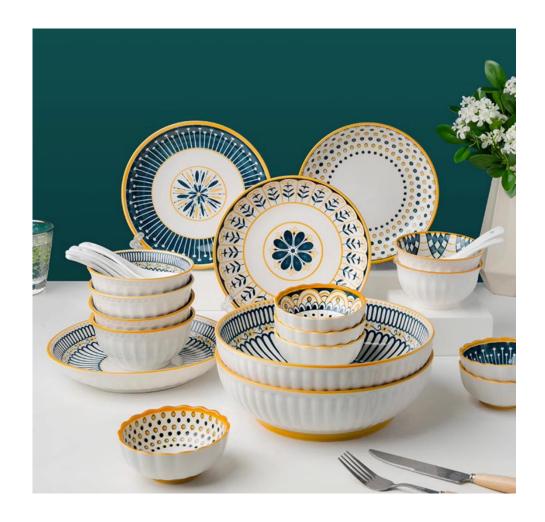

# Dinnerware

Strengthen porcelain, Hand paint pattern

We can change the shape, pattern or color as you want.