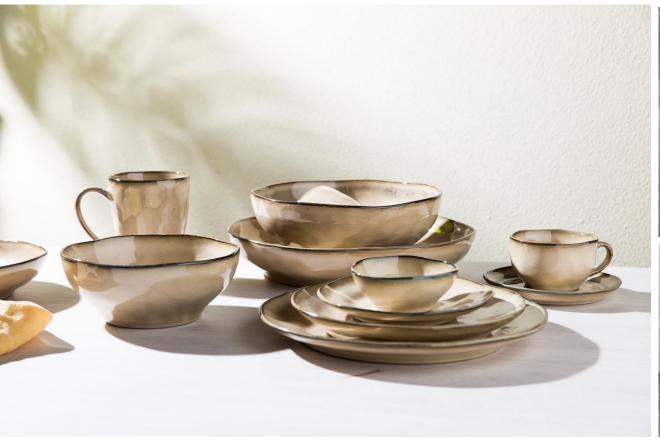

pend an interesting Life, it is from these subtleties, casual like food.containing flow between the hearth, tablets also a warm scenery.



# Dinnerware

With their organic shapes and painterly finish in shades of blue-grey and off-white, or reactive purple-tinted glaze, every pieces evoke casual coastal living. Although they're made in stoneware, each one has a gently undulating look that, together with the hand-applied glaze, also lends them an artisanal feel.







# Dinnerware

It is made from durable stoneware, reactive glaze with a organic surface. It will bring a quaint, homemade warmth to your midsummer celebrations!





# Dinnerware

It is made from durable stoneware, reactive glaze with a organic surface. It will bring a quaint, homemade warmth to your midsummer celebrations!







# DESIGN SOURCE



It is made of stoneware: sturdy material that also gives your dinner a beautiful natural look. The special glaze work ensures that each item looks unique.







# DESIGN SOURCE



# Stoneware, classical blue reactive glaze with natural brown rim





# DESIGN SOURCE



Made from durable stoneware, dedicated to creating healthy and safe dishware that turns every time you cook and eat into a warm experience. This dinnerware set will be a great addition to your table and has been complimented by all your guests. Our plates and bowls are sturdy, durable, and chip-resistant for long-term use.







# Dinnerware

With their organic shapes and hand-paint dipped glaze, although they're made in porcelain, due to the double-fired reactive glaze, slight colour variations an