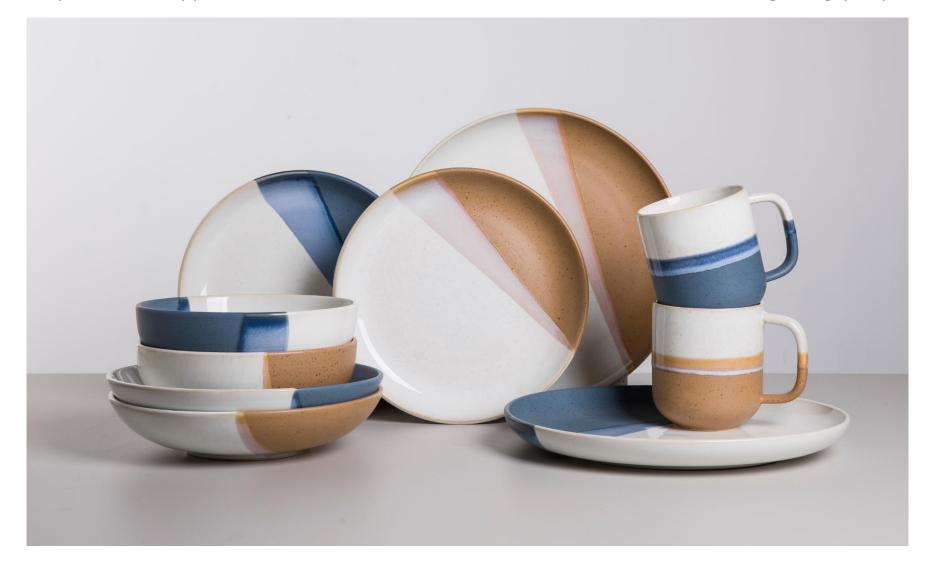

# Dinnerware

With their organic shapes and painterly finish in shades of blue-grey and off-white, or reactive purple-tinted glaze, every pieces evoke casual coastal living. Although they're made in stoneware, each one has a gently undulating look that, together with the hand-applied glaze, also lends them an artisanal feel.

# Dinnerware

It is made from durable stoneware, reactive glaze with a organic surface. It will bring a quaint, homemade warmth to your midsummer celebrations!