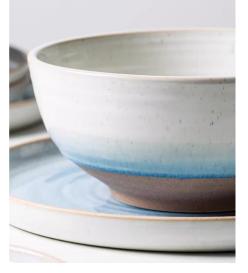

# Stoneware, classical blue reactive glaze with natural brown rim

# DESIGN SOURCE

Made from durable stoneware, dedicated to creating healthy and safe dishware that turns every time you cook and eat into a warm experience. This dinnerware set will be a great addition to your table and has been complimented by all your guests. Our plates and bowls are sturdy, durable, and chip-resistant for long-term use.