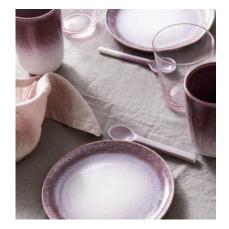

# Dinnerware

With their organic shapes and painterly finish in shades of blue-grey and off-white, or reactive purple-tinted glaze, every pieces evoke casual coastal living. Although they're made in stoneware, each one has a gently undulating look that, together with the hand-applied glaze, also lends them an artisanal feel.