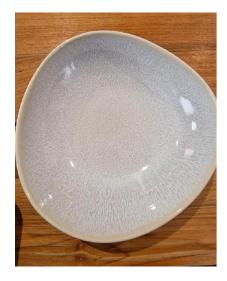

# DESIGN SOURCE

Stoneware, organic embossed shape, reactive glaze with hand paint blue line and natural brown rim

We can change the shape, pattern or color as you want

# DESIGN SOURCE