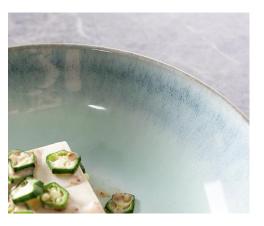

l blue reactive glaze with natural brown rim





# DESIGN SOURCE



Made from durable stoneware, dedicated to creating healthy and safe dishware that turns every time you cook and eat into a warm experience. This dinnerware set will be a great addition to your table and has been complimented by all your guests. Our plates and bowls are sturdy, durable, and chip-resistant for long-term use.







# Dinnerware

With their organic shapes and hand-paint dipped glaze, although they're made in porcelain, due to the double-fired reactive glaze, slight colour variations and bubbles may occur, making each piece truly unique.







# Dinnerware

Stoneware, reactive glaze with running glaze effect on the edge







# DESIGN SOURCE



# Stoneware, reactive glaze with running effect on the edge







We can change the shape, pattern or color as you want

### DESIGN SOURCE



This dinnerware set comes with everything you need to serve up to guests. Each piece is made from stoneware with a glazed finish and contrasting rim that comes in the color of your choice. Best of all, this stackable dinnerware set is chip-resistant and is safe to use in the microwave, and dishwasher for easy cleanup.







DESIGN SOURCE



Stoneware, easy to clean, reactive glaze with hand paint edge





We can change the shape, pattern or color as you want

# DESIGN SOURCE



Stoneware, organic embossed shape, reactive glaze with hand paint blue line and natural brown rim







We can change the shape, pattern or color as you want

# DESIGN SOURCE



# Stoneware, reactive glaze with running effect on the e