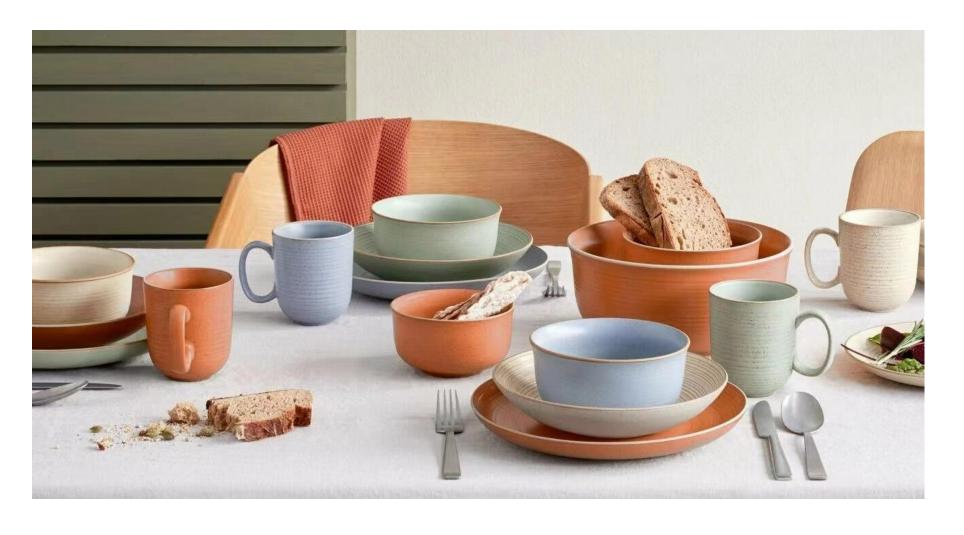

### DESIGN SOURCE

Made from durable Stoneware. Casual, everyday, affordable tableware that's sure to impress. The dining set strikes the perfect balance between trendy cool and modern flair.

These home essentials are expertly crafted, artfully designed and are sure to elevate any dining space. These pieces go great in a kitchen, dining or outdoor setting.