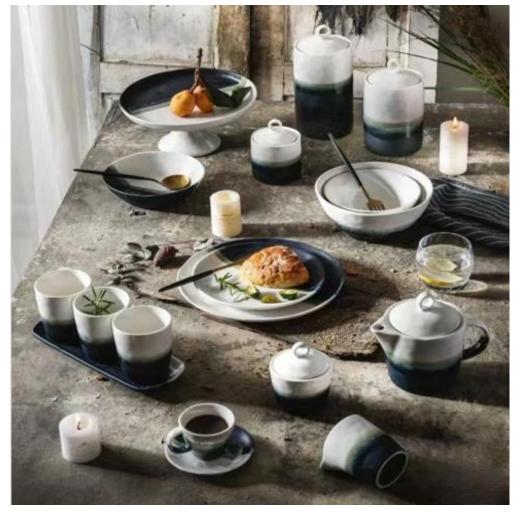

# DESIGN SOURCE

The dinnerware is hand-dipped in a satin glaze to create a striking two-tone effect. This bespoke process results in a unique look on every piece. It is dishwasher-safe and microwavable, made from stoneware for long-lasting quality.