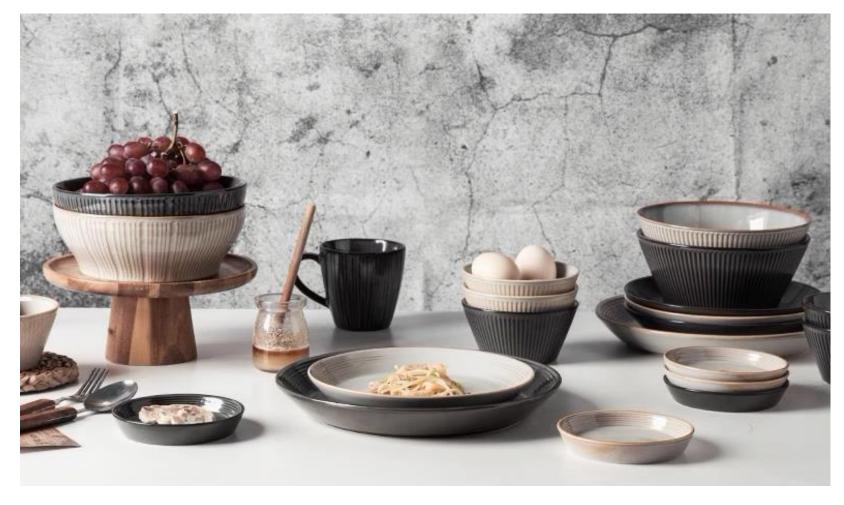

# Stoneware, classical blue reactive glaze with natural brown rim

# DESIGN SOURCE

Made from durable stoneware, dedicated to creating healthy and safe dishware that turns every time you cook and eat into a warm experience. This dinnerware set will be a great addition to your table and has been complimented by all your guests. Our plates and bowls are sturdy, durable, and chip-resistant for long-term use.