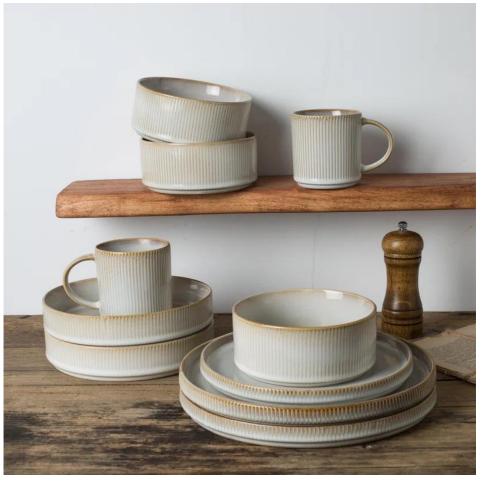

# DESIGN SOURCE

Stoneware, organic embossed shape, reactive glaze with hand paint blue line and natural brown rim

We can change the shape, pattern or color as you want

# DESIGN SOURCE

# Stoneware, reactive glaze with running effect on the edge

We can change the shape, pattern or color as you want