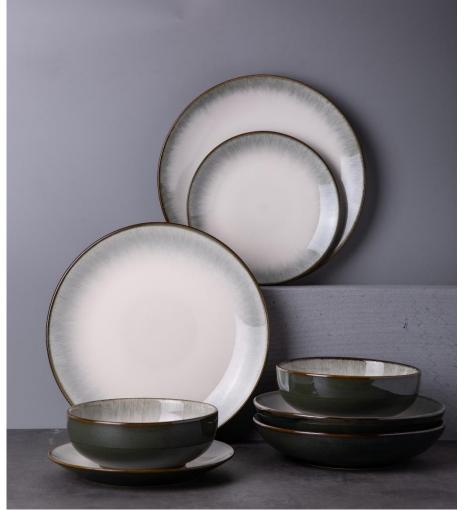

# Dinnerware

With their organic shapes and painterly finish in shades of blue-grey and off-white, or reactive purple-tinted glaze, every pieces evoke casual coastal living. Although they're made in stoneware, each one has a gently undulating look that, together with the hand-applied glaze, also lends them an artisanal feel.

# Dinnerware

It is made from durable stoneware, reactive glaze with a organic surface. It will bring a quaint, homemade warmth to your midsummer celebrations!