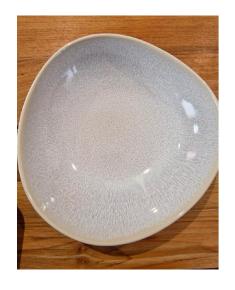

lor of your choice. Best of all, this stackable dinnerware set is chip-resistant and is safe to use in the microwave, and dishwasher for easy cleanup.







DESIGN SOURCE



Stoneware, easy to clean, reactive glaze with hand paint edge





We can change the shape, pattern or color as you want

# DESIGN SOURCE



Stoneware, organic embossed shape, reactive glaze with hand paint blue line and natural brown rim







We can change the shape, pattern or color as you want

# DESIGN SOURCE



# Stoneware, reactive glaze with running effect on the edge



We can change the shape, pattern or color as you want



# Dinnerware

Strengthen Porcelain, reactive glaze with running glaze effect on the edge





# **DESIGN SOURCE**Stoneware, reactive glaze with exposed pottery clay look, rustic style









### DESIGN SOURCE



Made from durable Stoneware. Casual, everyday, affordable tableware that's sure to impress. The dining set strikes the perfect balance between trendy cool and modern flair.

These home essentials are expertly crafted, artfully designed and are sure to elevate any dining space. These pieces go great in a kitchen, dining or outdoor setting.







# Dinnerware

Made from stoneware, simple and sophisticated, its light face and underside give it a beautiful, clean look.





We can change the shape, pattern or color as you want

# DESIGN SOURCE



The dinnerware is hand-dipped in a satin glaze to create a striking two-tone effect. This bespoke process results in a unique look on every piece. It is dishwasher-safe and microwavable, made from stoneware for long-lasti