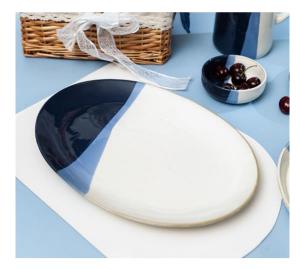

# Dinnerware

With their organic shapes and painterly finish in shades of blue-grey and off-white, or reactive purple-tinted glaze, every pieces evoke casual coastal living. Although they're made in stoneware, each one has a gently undulating look that, together with the hand-applied glaze, also lends them an artisanal feel.

# Dinnerware

It is made from durable stoneware, reactive glaze with a organic surface. It will bring a quaint, homemade warmth to your midsummer celebrations!