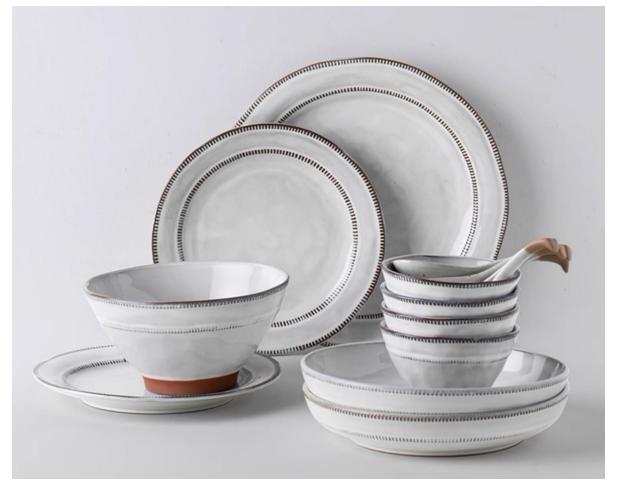

# DESIGN SOURCE

It is the perfect set to add fashionable yet rustic dishes to your dinner table. Combining all-natural terracotta and stoneware, with the unique reactive glaze, differentiates this dinnerware set from anything you'll find on the market. The organic shape of the dishes is a perfect complement to the terracotta trim and reactive glaze. Enjoy these beautiful dishes for years to come.