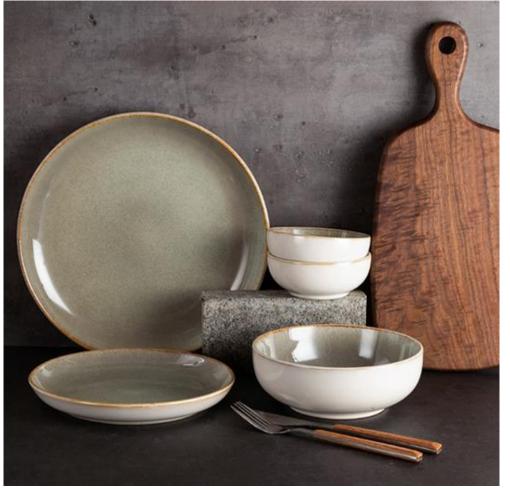

# DESIGN SOURCE

# Stoneware, shinny reactive glaze with stripe & exposed natural rim

We can change the shape, pattern or color as you want