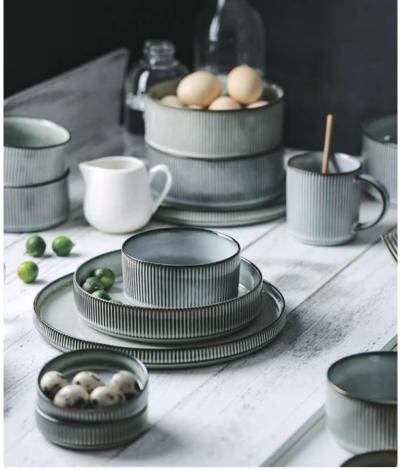

# Stoneware, reactive glaze with running effect on the edge

We can change the shape, pattern or color as you want

### DESIGN SOURCE

This dinnerware set comes with everything you need to serve up to guests. Each piece is made from stoneware with a glazed finish and contrasting rim that comes in the color of your choice. Best of all, this stackable dinnerware set is chip-resistant and is safe to use in the microwave, and dishwasher for easy cleanup.