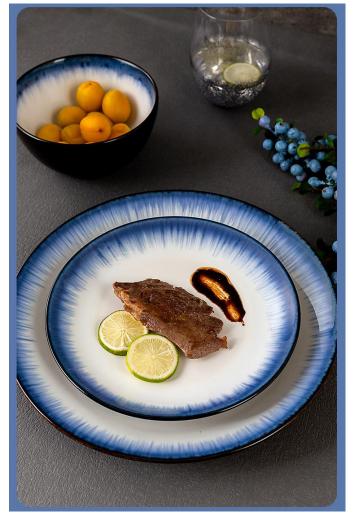

de in porcelain, due to the double-fired reactive glaze, slight colour variations and bubbles may occur, making each piece truly unique.







# Dinnerware

Stoneware, reactive glaze with running glaze effect on the edge







# DESIGN SOURCE



# Stoneware, reactive glaze with running effect on the edge







We can change the shape, pattern or color as you want

### DESIGN SOURCE



This dinnerware set comes with everything you need to serve up to guests. Each piece is made from stoneware with a glazed finish and contrasting rim that comes in the color of your choice. Best of all, this stackable dinnerware set is chip-resistant and is safe to use in the microwave, and dishwasher for easy cleanup.







DESIGN SOURCE



Stoneware, easy to clean, reactive glaze with hand paint edge





We can change the shape, pattern or color as you want

# DESIGN SOURCE



Stoneware, organic embossed shape, reactive glaze with hand paint blue line and natural brown rim







We can change the shape, pattern or color as you want

# DESIGN SOURCE



# Stoneware, reactive glaze with running effect on the edge



We can change the shape, pattern or color as you want



# Dinnerware

Strengthen Porcelain, reactive glaze with running glaze effect on the edge





# **DESIGN SOURCE**Stoneware, reactive glaze with exposed pottery clay look, rustic style









### DESIGN SOURCE



Made from durable Stoneware. Casual, everyday, affordable tableware that's sure to impress. The dining set strikes the perfect balance between trendy cool and modern flair.

These home essentials are expertly cr