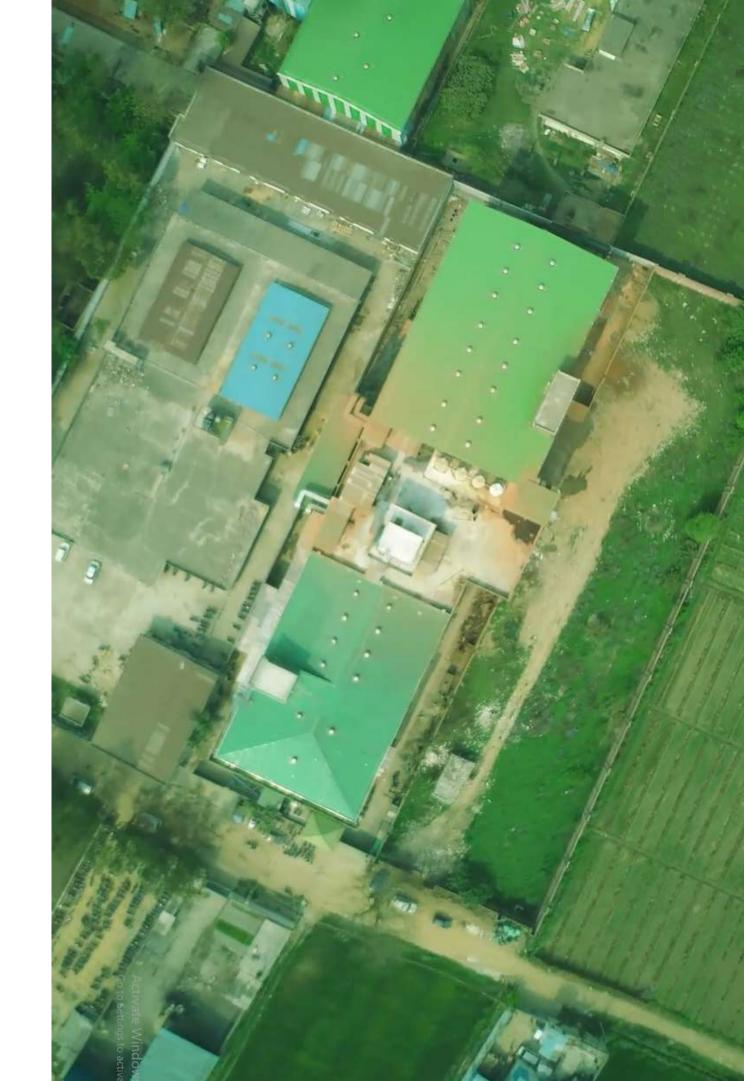

Our State-Of-The-Art manufacturing Unit in Moradabad, Uttar Pradesh, is our pride & Job. Spread across 2,50,000 sq ft., it is equipped with the latest Machineries. We have a production capacity of over 3,00,000 units per month and use nothing less than exceptional raw materials to manufacture products for you.