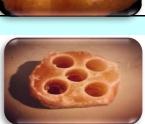

### Natural Shape T Light Holder four Holes

Model Number Asc -91
Average Weight :- 2.5to 3.25kg
Size :-7 x 7 x 4 inches
Price 1.5\$ USD