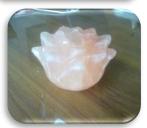

## Fish Shape Tea Light Holder

Model Number Asc-114 Average Weight :- 1.25 kg Size :- 4 x 6 x 4 inches

Price 3 \$ USD

Lotus Shape Tea Light Holder
Model Number Asc-115
Average Weight :- 1.5 kg
Size :- 5 x5 x5 inches
Price 2\$ USD