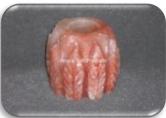

### Natural Shape T Light Holder four Holes

Model Number Asc -91
Average Weight :- 2.5to 3.25kg
Size :-7 x 7 x 4 inches
Price 1.5\$ USD