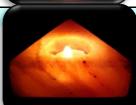

#### Triangle Shape Tea Light Holder

Model Number Asc-98 Average Weight :- 0.95kg Size :- 4 x4 x 4 inches Price 0.8 \$ USD