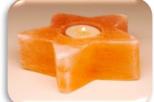

### Star Shape Tea Light Holder

Model Number Asc-99
Average Weight :- 1.25 kg
Size :- 5 x 5 x 5 inches
Price 1.25 \$ USD