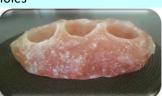

#### Natural Shape T Light Holder Three Holes

Model Number Asc -90
Average Weight :- 1.75kg to 2.25kg
Size :-5 x 7 x 4 inches
Price 1 \$ USD