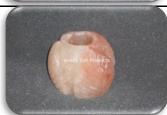

### Apple Shape T Light Holder

Model Number Asc -94 Average Weight :- 0.95 kg Size :-4.5 x 4.5 x 4.5 inches Price0.7 \$ USD