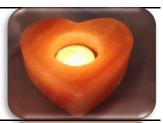

# Heart Shape Tea Light Holder

Model Number Asc-97 Average Weight :- 0.95kg Size :- 4 x4 x 3inches Price 0.7 \$ USD

## Heart Shape Tea Light Holder

Model Number Asc-108 Average Weight :- 2.75kg Size :- 5 x5 x5 inches Price 2.5 \$ USD

Flower Shape Tea Light Holder Model Number Asc-109

Average Weight :- 0.95kg Size :- 4 x4 x 4 inches