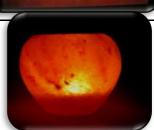

### Ball Shape Tea Light Holder

Model Number Asc-96 Average Weight :- 0.95kg Size :- 4 x4 x 4 inches Price 0.7 \$ USD