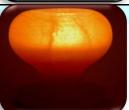

## Pot Shape Tea Light Holder

Model Number Asc-104 Average Weight :- 0.95kg Size :- 4 x4 x 3 inches Price 0.75\$ USD