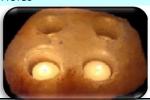

#### Rectangle Shape T Light Holder three holes

Model Number Asc -92 Average Weight :- 2.45 kg Size :-3 x 7 x 3 inches Price 2.25 \$ USD