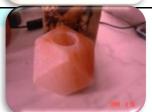

## Diamond Shape Tea Light Holder

Model Number Asc-101 Average Weight :- 0.95kg Size :- 4 x4 x 4 inches Price 1.25 \$ USD