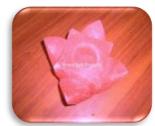

### Star Shape Tea Light Holder

Model Number Asc-99
Average Weight :- 1.25 kg
Size :- 5 x 5 x 5 inches
Price 1.25 \$ USD