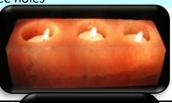

#### Natural Shape T Light Holder Three Holes

Model Number Asc -90
Average Weight :- 1.75kg to 2.25kg
Size :-5 x 7 x 4 inches
Price 1 \$ USD