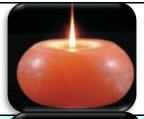

## Pot Shape Tea Light Holder

Model Number Asc-104 Average Weight :- 0.95kg Size :- 4 x4 x 3 inches Price 0.75\$ USD