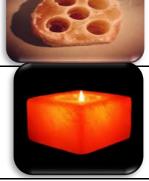

## Cube Shape T Light Holder

Model Number Asc -95 Average Weight :- 1.1 kg Size :-4 x 4 x3.5 inches Price 0.7 \$ USD