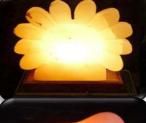

## STAR SHAPE LAMP

Model Number Asc-79 Average Weight :- 3.5kg Size :- 5.5x3.5x8.5 inches Price with Wooden Base 5 \$ USD Price with Marble base 5.45 \$ USD

SUNFLOWER SHAPE LAMP Model Number Asc-81 Average Weight :- 4kg Size :- 63.5x8.5 inches Price with Wooden Base 7\$ USD Price with Marble base 7.25\$ USD BULL SHAPE LAMP