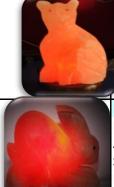

### CATIAMP

Model Number Asc-61 Average Weight :- 3.75kg Size :- 5x3.5x8.5 Price with Wooden Base 5 \$ USD Price with Marble base 5.45 \$ USD

## RABBIT LAMP

Model Number Asc-63 Average Weight :- 4.25kg Size :- 8x3.5x6 inches Price with Wooden Base 5 \$ USD Price with Marble base 5.45 \$ USD

RABBIT LAMP Model Number Asc-64 Average Weight :-4kg Size :- 5x5x8 inches Price with Wooden Base 5 \$ USD Price with Marble base 5.45 \$ USD