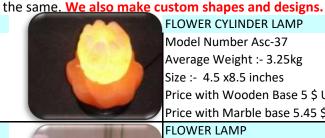

## FANCY FIRE BOWLS

Model Number Asc-46 Average Weight :- 3.25kg Size :- 5x5x8 inches Price with Wooden Base 5 \$ USD Price with Marble base 5.45 \$ USD

FLOWER CYLINDER LAMP Model Number Asc-37 Average Weight :- 3.25kg Size :- 4.5 x8.5 inches Price with Wooden Base 5 \$ USD Price with Marble base 5.45 \$ USD