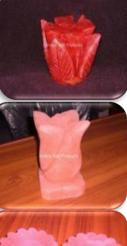

#### ROSE FLOWER LAMP

Model Number Asc-38 Average Weight :- 3.75kg Size :- 5 x 9 inches Price with Wooden Base 5 \$ USD Price with Marble base 5.45 \$ USD