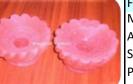

## FANCY FIRE BOWLS

Model Number Asc-46 Average Weight :- 3.25kg Size :- 5x5x8 inches Price with Wooden Base 5 \$ USD Price with Marble base 5.45 \$ USD

FLOWER CYLINDER LAMP Model Number Asc-37 Average Weight :- 3.25kg Size :- 4.5 x8.5 inches Price with Wooden Base 5 \$ USD Price with Marble base 5.45 \$ USD