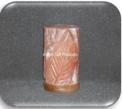

## CYLINER LAMP

Model Number Asc-40 Average Weight :- 3.5kg Size :- 5 x 9 inches Price with Wooden Base 5.5 \$ USD Price with Marble base 5.75 \$ USD