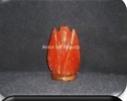

#### HEART LAMP ON HAND

Model Number Asc-51 Average Weight :- 4.25kg Size :- 5 x 9 inches Price with Wooden Base 8\$ USD Price with Marble base 8.25 \$ USD

### HEART LAMP

Model Number Asc-53 Average Weight :- 4kg Size :- 5x3.5 x 8 inches Price with Wooden Base 7 \$ USD Price with Marble base 7.25 \$ USD

## HEART LAMP

Model Number Asc-55 Average Weight :-4kg Size :- 5x3.5x8.5 inches Price with Wooden Base 5 \$ USD Price with Marble base 5.45 \$ USD