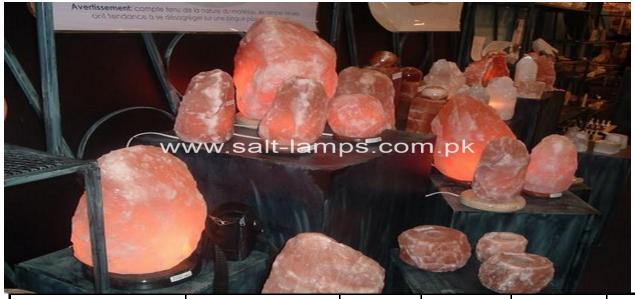

## Natural Shape Salt lamps

All natural lamps are categorized on the bases of the weight they carry. Each lamp is carefully crafted by hand to retain the beautiful, natural shape of the rock. All Salt lamps are fitted with a wooden or onyx marble base. Naturally all of our handicrafts are individually unique and not every lamp are same, in style, color, design, shape and the size may also vary from pictures and general provided measurements. All below Prices are with Electric fittings, Packed in Gift boxes packing. & FOB Karachi

PLEASE NOTE ALL THE SIZES MENTIONED IN THE LIST ARE APPROXIMATE & ON AVERAGE BOX SIZE This is a natural product & hand made item. Variations in sizes are Natural. Their weight limits are controlled.