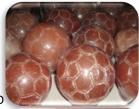

## FOOT BALL LAMP

Model Number Asc-76 Average Weight :- 3.25kg Size :- 6.5x6.5x6.5inches Price with Wooden Base 5 \$ USD Price with Marble base 5.45 \$ USD

## VOLLEY BALL LAMP

Model Number Asc-78 Average Weight :- 3.25kg Size :- 6.5x6.5x6.5 inches Price with Wooden Base 5 \$ USD Price with Marble base 5.45 \$ USD