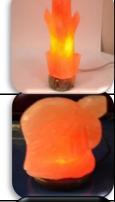

## LEAF LAMP

Model Number Asc-45 Average Weight :- 3.75kg Size :- 5.5x 4 x 9 inches Price with Wooden Base 7\$ USD Price with Marble base 7.25\$ USD FLOWER LAMP

Model Number Asc-46 Average Weight :- 3.25kg Size :- 4.5 x 9 inches Price with Wooden Base 5 \$ USD Price with Marble base 5.45 \$ USD