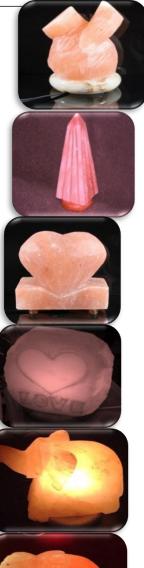

#### CONE SHAPED LAMP VASE SHAPED LAMP Model Number Asc-15 Model Number Asc -14 Average Weight :- 3.25kg Average Weight :- 3.25kg Size :-4.5 x 9 inches Size :- 4.5 x 9 inches Price with Wooden Base 4.6\$ USD Price with Wooden Base 4.6\$ USD Price with Marble base 4.95\$ USD Price with Marble base 4.95\$ USD TOMB SHAPED LAMP CYLINDER LAMP Model Number Asc-16 Model Number Asc-17 Average Weight :- 3.25kg Average Weight :- 3.25kg Size :- 4.5 x 9 inches Size :- 5 x 9 inches Price with Wooden Base 4.6\$ USD Price with Wooden Base 4.6\$ USD Price with Marble base 4.95\$ USD Price with Marble base 4.95\$ USD EGG LAMP BALL(SPHERE) LAMP Model Number Asc-19 Model Number Asc-18 Average Weight :- 3.25kg Average Weight :- 3.25kg Size :- 5 x 8 inches Size :- 6x6x6 inches Price with Wooden Base 4.65 USD Price with Wooden Base 4.6\$ USD Price with Marble base 4.95\$ USD Price with Marble base 4.95\$ USD MUSHROOM LAMP RAIN DROP(TEAR DROP) LAMP Model Number Asc-21 Model Number Asc-20 Average Weight :- 3kg Average Weight :- 3kg Size :- 5 x 8 inches Size :- 4.5 x 9 inches Price with Wooden Base 4.6\$ USD Price with Wooden Base 4.6\$ USD Price with Marble base 4.95\$ USD Price with Marble base 4.95\$ USD FIRF BOWL LAMP DIAMOND LAMP Model Number Asc-23 Model Number Asc-22 Average Weight :- 4kg Average Weight :- 3.5kg Size :- 7x7x8 inches Size :- 5.5x5.5x6.5 inches Price with Wooden Base 4.65 USD Price with Wooden Base 4.65 USD Price with Marble base 4.95\$ USD Price with Marble base 4.95\$ USD

| PYRAMID LAMP                       | CUBE LAMP                         |                      |
|------------------------------------|-----------------------------------|----------------------|
| Model Number Asc-24                | Model Number Asc-25               |                      |
| Average Weight :- 3.25kg           | Average Weight :- 4kg             |                      |
| Size :- 5.5x5.5x6.5 inches         | Size :- 5x5x5 inches              |                      |
| Price with Wooden Base 5\$ USD     | Price with Wooden Base 5\$ USD    |                      |
| Price with Marble base 5.5\$ USD   | Price with Marble base 5.5\$ USD  |                      |
| OBLESIK LAMP                       | JAR SHAPE LAMP                    |                      |
| Model Number Asc-26                | Model Number Asc-27               |                      |
| Average Weight :- 3.5kg            | Average Weight :- 3kg             |                      |
| Size :- 4.5 x 4.5x 9 inches        | Size :- 4.5 x8inches              |                      |
| Price with Wooden Base 5\$ USD     | Price with Wooden Base 6 \$ USD   |                      |
| Price with Marble base 5.5\$ USD   | Price with Marble base 6.25\$ USD |                      |
| APPLE SHAPE LAMP                   | BOTTLE SHAPE LAMP                 |                      |
| Model Number Asc-28                | Model Number Asc-29               |                      |
| Average Weight :- 2.75kg           | Average Weight :- 4kg             |                      |
| Size :- 4.5 x 7.5 inches           | Size :- 5 x 9 inches              |                      |
| Price with Wooden Base 6 \$ USD    | Price with Wooden Base 6.5 \$ USD |                      |
| Price with Marble base 6.25\$ USD  | Price with Marble base 6.75\$ USD |                      |
| CUBE LAMP                          | TABLE LAMP                        |                      |
| Model Number Asc-30                | Model Number Asc-31               |                      |
| Average Weight :- 5kg              | Average Weight :- 3.25kg          | Pakistan             |
| Size :- 4 x 4 x 7 inches           | Size :- 4.5 x 8.5 inches          | we salt-lamps.com.pk |
| Price with Wooden Base 4.6\$ USD   | Price with Wooden Base 4.6\$ USD  |                      |
| Price with Marble base 4.95\$ USD  | Price with Marble base 4.95\$ USD |                      |
| TABLE LAMP                         | TABLE LAMP                        |                      |
| Model Number Asc-32                | Model Number Asc-33               |                      |
| Average Weight :- 3.15kg           | Average Weight :- 3kg             | Avaya Salt Crats     |
| Size :- 4.75 x 8.5 inches          | Size :- 4.5 x 8 inches            | sal-lamps.com        |
| Price with Wooden Base 5.5 \$ USD  | Price with Wooden Base 4.6\$ USD  |                      |
| Price with Marble base 5.75\$ USD  | Price with Marble base 4.95\$ USD |                      |
| TOWER LAMP                         | BOAT LAMP(CHINESE YUANBAO)        |                      |
| Model Number Asc-34                | Model Number Asc-35               |                      |
| Average Weight :- 3.6kg            | Average Weight :- 3.25kg          | Sait Crafts Pak      |
| Size :- 4.75 x 8.5 inches          | Size :- 4.5 x7.5 inches           | All tamps cor all    |
| Price with Wooden Base 5.5\$ USD   | Price with Wooden Base 7\$ USD    |                      |
| Price with Marble base 5.75 \$ USD | Price with Marble base 7.25\$ USD |                      |

#### HEART LAMP ON HAND

Model Number Asc-51 Average Weight :- 4.25kg Size :- 5 x 9 inches Price with Wooden Base 8\$ USD Price with Marble base 8.25 \$ USD

### HEART LAMP

Model Number Asc-53 Average Weight :- 4kg Size :- 5x3.5 x 8 inches Price with Wooden Base 7 \$ USD Price with Marble base 7.25 \$ USD

## HEART LAMP

Model Number Asc-55 Average Weight :-4kg Size :- 5x3.5x8.5 inches Price with Wooden Base 5 \$ USD Price with Marble base 5.45 \$ USD