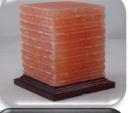

## Natural Shape Salt lamps

All natural lamps are categorized on the bases of the weight they carry. Each lamp is carefully crafted by hand to retain the beautiful, natural shape of the rock. All Salt lamps are fitted with a wooden or onyx marble base. Naturally all of our handicrafts are individually unique and not every lamp are same, in style, color, design, shape and the size may also vary from pictures and general provided measurements. All below Prices are with Electric fittings, Packed in Gift boxes packing. & FOB Karachi

| Product Name                | Products Approximate<br>sizes in Inches | Model No. | Unit Price<br>USD \$ Wood<br>Base | Unit Price USD<br>\$ Marble Base | •    |
|-----------------------------|-----------------------------------------|-----------|-----------------------------------|----------------------------------|------|
| Natural Salt lamps 1-2kg    | 4.5 x 4.5 x 7.5                         | ASC -00   | 2.6                               | 2.95                             | 1.8  |
| Natural Salt Lamps2-3kg     | 5 x 5 x 8                               | Asc-01    | 2.8                               | 3.1                              | 2.35 |
| Natural Salt Lamps 3-5kg    | 6 x 6 x 9                               | Asc-02    | 3                                 | 3.4                              | 4.25 |
| Natural Salt Lamps 5-7kg    | 7 x 7x 10                               | Asc-03    | 3.45                              | 4                                | 6.25 |
| Natural Salt Lamps 7-10kg   | 8 x 8 x 11                              | Asc-04    | 4                                 | 5                                | 8.35 |
| Natural Salt Lamps 11-14kg  | 9 x 9 x 13                              | Asc-05    | 5.5                               | 7                                | 12.5 |
| Natural Salt Lamps 14-18kg  | Variable                                | Asc-06    | 9                                 | 10.5                             | 16   |
| Natural Salt Lamps 18-25kg  | Variable                                | Asc-07    | 13                                | 14                               | 23.5 |
| Natural Salt Lamps 25-30kg  | Variable                                | Asc-08    | 20                                | 23                               | 27.5 |
| Natural Salt Lamps 30-40kg  | Variable                                | Asc-09    | 25                                | 28                               | 36   |
| Natural Salt Lamps 40-50kg  | Variable                                | Asc-10    | 32                                | 35                               | 45   |
| Natural Salt Lamps 50-60kg  | Variable                                | Asc-11    | 40                                | 44                               | 55   |
| Natural Salt Lamps 60-80kg  | Variable                                | Asc-12    | 45                                | 50                               | 73   |
| Natural Salt Lamps 80-110kg | Variable                                | Asc-13    | 50                                | 55                               | 95   |

PLEASE NOTE ALL THE SIZES MENTIONED IN THE LIST ARE APPROXIMATE & ON AVERAGE BOX SIZE This is a natural product & hand made item. Variations in sizes are Natural. Their weight limits are controlled.