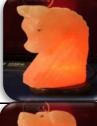

## HORSE HEAD LAMP

Model Number Asc-57 Average Weight :- 3.5kg 5x3.5x8.5inches Price with Wooden Base 5 \$ USD Price with Marble base 5.45 \$ USD

DOG LAMP Model Number Asc-59 Average Weight :- 4.75kg Size :- 5x3.5x8.5 inches