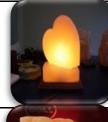

### HEART LAMP

Model Number Asc-53 Average Weight :- 4kg Size :- 5x3.5 x 8 inches Price with Wooden Base 7 \$ USD Price with Marble base 7.25 \$ USD

## HEART LAMP

Model Number Asc-55 Average Weight :-4kg Size :- 5x3.5x8.5 inches Price with Wooden Base 5 \$ USD Price with Marble base 5.45 \$ USD

## HEART LAMP

Model Number Asc-52 Average Weight :- 3.65kg Size :- 5x 3.5x 8 inches Price with Wooden Base6.25 \$ USD Price with Marble base 6.5\$ USD