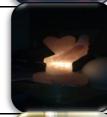

#### HEART LAMP ON HAND

Model Number Asc-51 Average Weight :- 4.25kg Size :- 5 x 9 inches Price with Wooden Base 8\$ USD Price with Marble base 8.25 \$ USD

### HEART LAMP

Model Number Asc-53 Average Weight :- 4kg Size :- 5x3.5 x 8 inches Price with Wooden Base 7 \$ USD Price with Marble base 7.25 \$ USD

## HEART LAMP

Model Number Asc-55 Average Weight :-4kg Size :- 5x3.5x8.5 inches Price with Wooden Base 5 \$ USD Price with Marble base 5.45 \$ USD