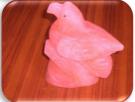

#### SPAROW LAMP

Model Number Asc-65 Average Weight :- 4kg Size :- 5.5x3.5x8 inches Price with Wooden Base 5 \$ USD Price with Marble base 5.45 \$ USD

#### SPARROW LAMP

Model Number Asc-67 Average Weight :- 3.5kg Size :- 5x3.5x8 inches Price with Wooden Base 5 \$ USD Price with Marble base 5.45 \$ USD

## SPARROW LAMP

Model Number Asc-66 Average Weight :- 3.75kg Size :- 5.5x3.5x8 inches Price with Wooden Base 5 \$ USD Price with Marble base 5.45 \$ USD