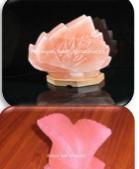

#### **LOTUS LAMP**

Model Number Asc-36 Average Weight :- 4.25kg Size :- 6x6 x8.5 Price with Wooden Base 6\$ USD Price with Marble base 6.25\$ USD