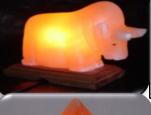

## STAR SHAPE LAMP

Model Number Asc-79 Average Weight :- 3.5kg Size :- 5.5x3.5x8.5 inches Price with Wooden Base 5 \$ USD Price with Marble base 5.45 \$ USD

SUNFLOWER SHAPE LAMP Model Number Asc-81 Average Weight :- 4kg Size :- 63.5x8.5 inches Price with Wooden Base 7\$ USD Price with Marble base 7.25\$ USD BULL SHAPE LAMP

Model Number Asc-83 Average Weight :- 3.5kg Size :- 8.5x3.5x5.5 inches Price with Wooden Base 7\$ USD Price with Marble base 7.25\$ USD

EGYPTIAN PYRAMID LAMPS Model Number Asc-85 Average Weight :- 3.25kg Size :- 5.5x5.5x6.5 inches Price with Wooden Base 5 \$ USD Price with Marble base 5.45 \$ USD