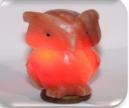

#### SPAROW LAMP

Model Number Asc-65 Average Weight :- 4kg Size :- 5.5x3.5x8 inches Price with Wooden Base 5 \$ USD Price with Marble base 5.45 \$ USD

#### SPARROW LAMP

Model Number Asc-67 Average Weight :- 3.5kg Size :- 5x3.5x8 inches Price with Wooden Base 5 \$ USD Price with Marble base 5.45 \$ USD

## SPARROW LAMP

Model Number Asc-66 Average Weight :- 3.75kg Size :- 5.5x3.5x8 inches Price with Wooden Base 5 \$ USD Price with Marble base 5.45 \$ USD