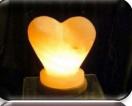

### HEART LAMP

Model Number Asc-53 Average Weight :- 4kg Size :- 5x3.5 x 8 inches Price with Wooden Base 7 \$ USD Price with Marble base 7.25 \$ USD

## HEART LAMP

Model Number Asc-55 Average Weight :-4kg Size :- 5x3.5x8.5 inches Price with Wooden Base 5 \$ USD Price with Marble base 5.45 \$ USD

## HEART LAMP

Model Number Asc-52 Average Weight :- 3.65kg Size :- 5x 3.5x 8 inches Price with Wooden Base6.25 \$ USD Price with Marble base 6.5\$ USD