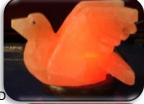

## SITTING EAGLE LAMP

Model Number Asc-68 Average Weight :- 4kg Size :- 5x4x8.5 inches Price with Wooden Base 5 \$ USD Price with Marble base 5.45 \$ USD

DUCK LAMPS Model Number Asc-70 Average Weight :- 3.25kg Size :- 6x3.5x8inches Price with Wooden Base 6.25\$ USD Price with Marble base6.55\$ USD