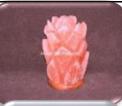

#### ROSE FLOWER LAMP

Model Number Asc-38 Average Weight :- 3.75kg Size :- 5 x 9 inches Price with Wooden Base 5 \$ USD Price with Marble base 5.45 \$ USD