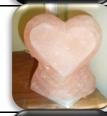

### HEART LAMP

Model Number Asc-53 Average Weight :- 4kg Size :- 5x3.5 x 8 inches Price with Wooden Base 7 \$ USD Price with Marble base 7.25 \$ USD

## HEART LAMP

Model Number Asc-55 Average Weight :-4kg Size :- 5x3.5x8.5 inches Price with Wooden Base 5 \$ USD Price with Marble base 5.45 \$ USD

## HEART LAMP

Model Number Asc-52 Average Weight :- 3.65kg Size :- 5x 3.5x 8 inches Price with Wooden Base6.25 \$ USD Price with Marble base 6.5\$ USD