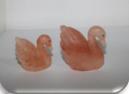

## OWL LAMP

Model Number Asc-72 Average Weight :- 3.25kg Size :- 5.5x3.5x8.5inches Price with Wooden Base 5 \$ USD Price with Marble base 5.45 \$ USD

DOLPHIN LAMPS PAIR Model Number Asc-74 & 74 A Average Weight :- 3.25kg Size :-8x3.5x5.5 inches Price with Wooden Base 5 \$ USD Price with Marble base 5.45 \$ USD