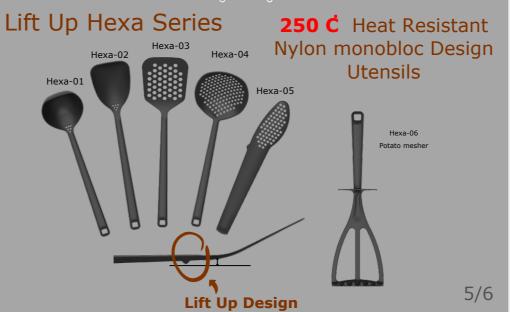

## The Mill Grinder

~Stylish Stainless Steel Body

~Ceramic Mill Grinder System "Crush-grind® "

~25 yrs Warranty

~Grade A Glass Body with Ergonomic Style

"Press-Pop" Knife Sharpener

TNT S/S Handle Series