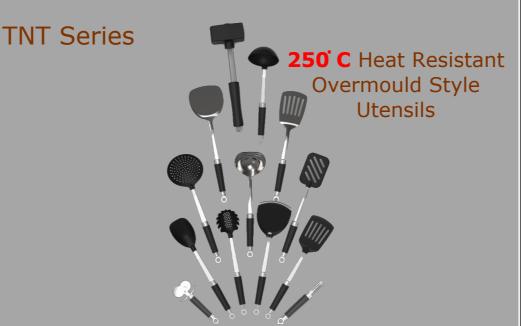

## The Mill Grinder

~Stylish Stainless Steel Body

~Ceramic Mill Grinder System "Crush-grind® "

~25 yrs Warranty

~Grade A Glass Body with Ergonomic Style

"Press-Pop" Knife Sharpener

TNT S/S Handle Series