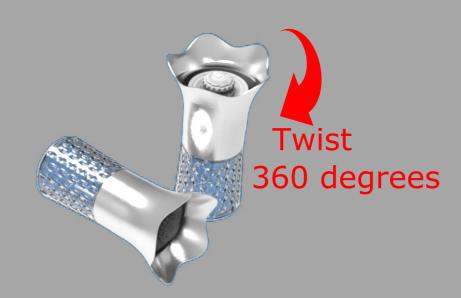

## The Mill Grinder

~Stylish Stainless Steel Body

~Ceramic Mill Grinder System "Crush-grind® "

~25 yrs Warranty

~Grade A Glass Body with Ergonomic Style

"Press-Pop" Knife Sharpener

TNT S/S Handle Series