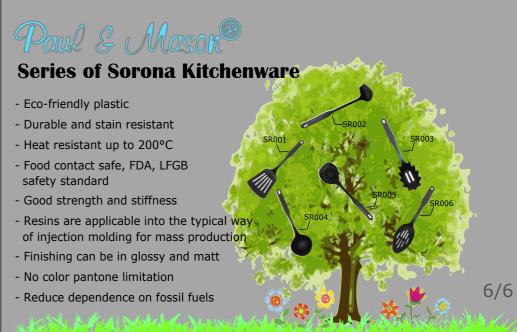

## Biodegradable Additive Technology(BAT) No Poisonous Gas Emits and No Contamination in the soil Overall reduction of the landfill waste size Application in ktichenware /Household products BAT will speed up the mircobe decomposition Discard to landfill for

decomposition process

## **Applicable type of plastics**

for 100 % biodegradable process.

-PP -HDPE -LLDPE -POM -TPE -GPPS -HLPS -ABS -SAN -Nylon -PC

SS-Straw Set