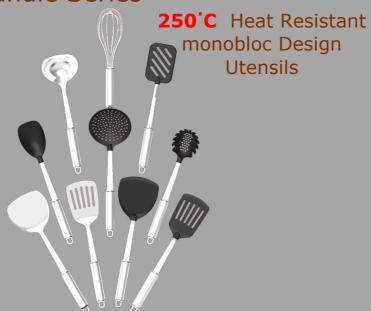

## The Mill Grinder

~Stylish Stainless Steel Body

~Ceramic Mill Grinder System "Crush-grind® "

~25 yrs Warranty

~Grade A Glass Body with Ergonomic Style

"Press-Pop" Knife Sharpener

TNT S/S Handle Series