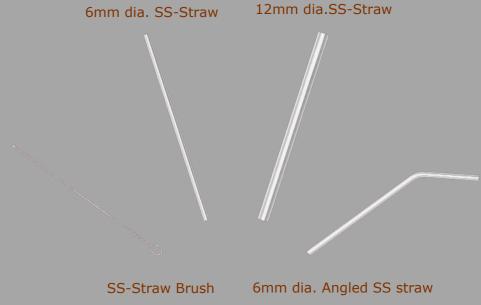

## **Applicable type of plastics**

for 100 % biodegradable process.

-PP -HDPE -LLDPE -POM -TPE -GPPS -HLPS -ABS -SAN -Nylon -PC

SS-Straw Set