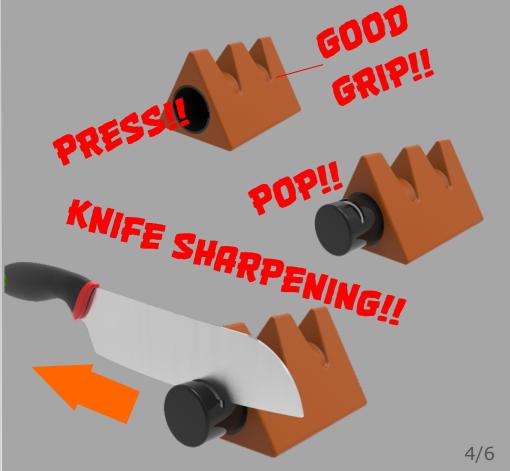

## The Mill Grinder

~Stylish Stainless Steel Body

~Ceramic Mill Grinder System "Crush-grind® "

~25 yrs Warranty

~Grade A Glass Body with Ergonomic Style

"Press-Pop" Knife Sharpener

TNT S/S Handle Series