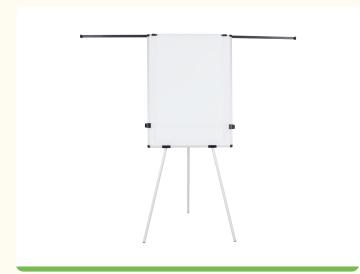

## **Additional Features**

Fit any standard flipchart pad on these Pad Clamps

Use the **Paper Roll Kit** to expand your presentation options

# Earth Kyoto Tripod Magnetic Easel with Paper Roll Kit

- Pick a Tripod Base with the accessories tray
- Set up a 750x1050mm Drywipe Magnetic Whiteboard
- Mount the Paper Roll support with an acrylic ruler & 2 extendable arms

## **Product References**

| Reference   | Description                                               | Size w x h x d mm |
|-------------|-----------------------------------------------------------|-------------------|
| EA14406174  | Earth Kyoto Tripod Magnetic Easel with Pad Clamps         | 1400 x 1860 x 725 |
| EA14400174  | Earth Kyoto Tripod Non-Magnetic Easel with Pad Clamps     | 1400 x 1860 x 725 |
| EA144061731 | Earth Kyoto Tripod Magnetic Easel with Paper Roll Kit     | 1400 x 1860 x 725 |
| EA144001731 | Earth Kyoto Tripod Non-Magnetic Easel with Paper Roll Kit | 1400 x 1860 x 725 |
| EA14506174  | Earth Kyoto Mobile Magnetic Easel with Pad Clamps         | 1480 x 1950 x 740 |
| EA14500174  | Earth Kyoto Mobile Non-Magnetic Easel with Pad Clamps     | 1480 x 1950 x 740 |
| EA145061731 | Earth Kyoto Mobile Magnetic Easel with Paper Roll Kit     | 1480 x 1950 x 740 |
| EA145001731 | Earth Kyoto Mobile Non-Magnetic Easel with Paper Roll Kit | 1480 x 1950 x 740 |
| KT0804      | Earth Tripod Aluminium Structure with Plastic Tray        | 1150 x 830 x 725  |
| KT0805      | Earth Mobile Aluminium Structure with Plastic Tray        | 1230 x 850 x 740  |
| KT0801      | Earth Mobile Base with Aluminium Structure   3 wheels     | _                 |
| MA6514790   | Earth Double-Sided Magnetic Drywipe Easel Whiteboard      | 750 x 1050        |
| MA21614790  | Earth Double-Sided Magnetic Drywipe Easel Whiteboard      | 750 x 1500        |
| MA6512790   | Earth Double-Sided Non-Magnetic Drywipe Easel Whiteboard  | 750 x 1050        |
| MA21612790  | Earth Double-Sided Non-Magnetic Drywipe Easel Whiteboard  | 750 x 1500        |
| KT0803      | Earth Flipchart Pad Clamps                                |                   |
| KT0802      | Earth Paper Roll Kit                                      |                   |