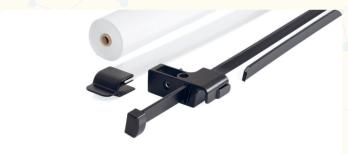

## **Additional Features**

Fit any standard flipchart pad on these Pad Clamps

Use the **Paper Roll Kit** to expand your presentation options

# Earth Kyoto Tripod Magnetic Easel with Paper Roll Kit

- Pick a Tripod Base with the accessories tray
- Set up a 750x1050mm Drywipe Magnetic Whiteboard
- Mount the Paper Roll support with an acrylic ruler & 2 extendable arms