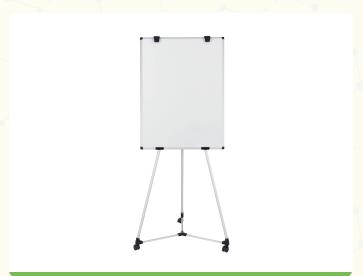

# **EARTH KYOTO EASEL**VERSATILITY HAS A NEW NAME

Part of our Earth collection, the **Earth Kyoto Easel** is designed for you to reuse and repurpose as much as possible. Its recycled parts are detachable, so you can easily replace or fix them if they get damaged. Take this lightweight yet durable easel anywhere you need to brainstorm and present your ideas.

## Pick a Drywipe Whiteboard

Size 750x1050mm | Earth Kyoto Drywipe Magnetic or Non-Magnetic

Size 750x1500mm | Earth Kyoto Drywipe Magnetic or Non-Magnetic

Switch and Go