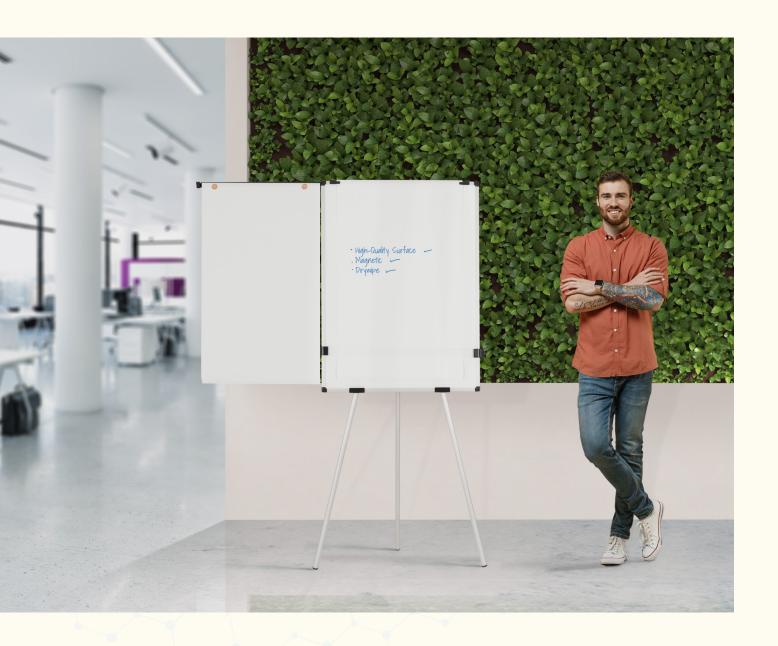

# **EARTH KYOTO EASEL**VERSATILITY HAS A NEW NAME

Part of our Earth collection, the **Earth Kyoto Easel** is designed for you to reuse and repurpose as much as possible. Its recycled parts are detachable, so you can easily replace or fix them if they get damaged. Take this lightweight yet durable easel anywhere you need to brainstorm and present your ideas.