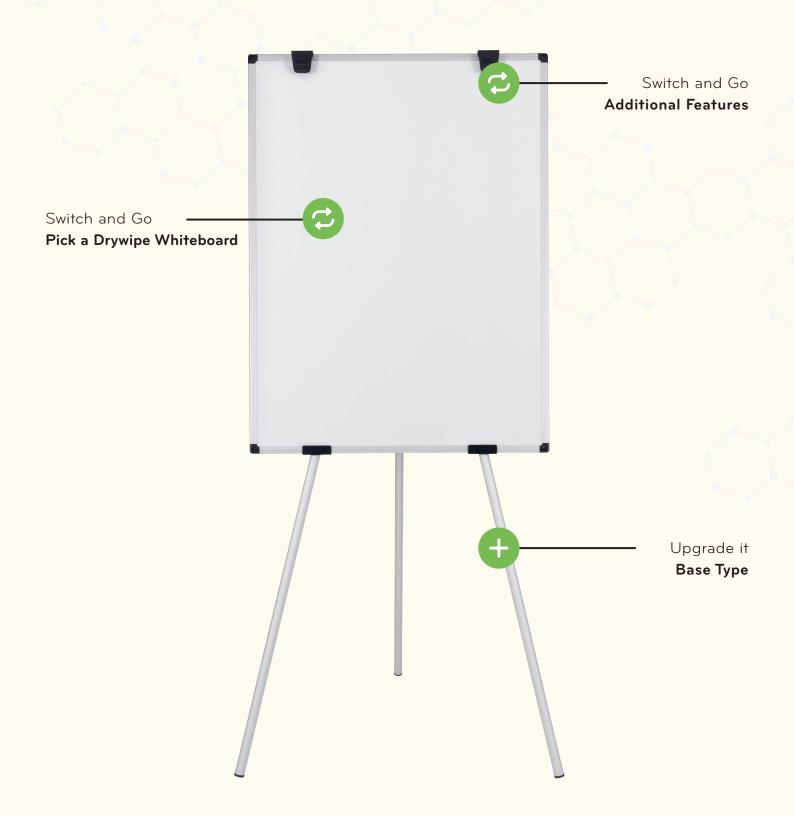

Upgrade it

## **Base Type**

Upgrade it with the **Mobile Kit** and take the easel anywhere you want

Switch and Go

## Pick a Drywipe Whiteboard

Size 750x1050mm | Earth Kyoto Drywipe Magnetic or Non-Magnetic

Size 750x1500mm | Earth Kyoto Drywipe Magnetic or Non-Magnetic

Switch and Go

## **Additional Features**

Fit any standard flipchart pad on these Pad Clamps

Use the **Paper Roll Kit** to expand your presentation options