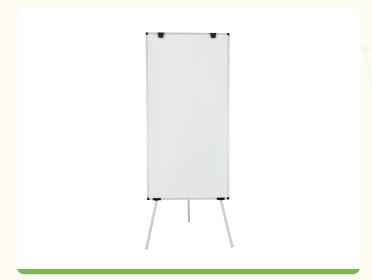

## Pick a Drywipe Whiteboard

Size 750x1050mm | Earth Kyoto Drywipe Magnetic or Non-Magnetic

Size 750x1500mm | Earth Kyoto Drywipe Magnetic or Non-Magnetic

Switch and Go

# Earth Kyoto Tripod Magnetic Easel with Pad Clamps

- Pick a Tripod Base with the accessories tray
- Add a 750x1500mm Drywipe Magnetic Whiteboard
- Mount the Pad Clamps to fit any flipchart

## **Product References**

| Reference   | Description                                               | Size w x h x d mm |
|-------------|-----------------------------------------------------------|-------------------|
| EA14406174  | Earth Kyoto Tripod Magnetic Easel with Pad Clamps         | 1400 x 1860 x 725 |
| EA14400174  | Earth Kyoto Tripod Non-Magnetic Easel with Pad Clamps     | 1400 x 1860 x 725 |
| EA144061731 | Earth Kyoto Tripod Magnetic Easel with Paper Roll Kit     | 1400 x 1860 x 725 |
| EA144001731 | Earth Kyoto Tripod Non-Magnetic Easel with Paper Roll Kit | 1400 x 1860 x 725 |
| EA14506174  | Earth Kyoto Mobile Magnetic Easel with Pad Clamps         | 1480 x 1950 x 740 |
| EA14500174  | Earth Kyoto Mobile Non-Magnetic Easel with Pad Clamps     | 1480 x 1950 x 740 |
| EA145061731 | Earth Kyoto Mobile Magnetic Easel with Paper Roll Kit     | 1480 x 1950 x 740 |
| EA145001731 | Earth Kyoto Mobile Non-Magnetic Easel with Paper Roll Kit | 1480 x 1950 x 740 |
| KT0804      | Earth Tripod Aluminium Structure with Plastic Tray        | 1150 x 830 x 725  |
| KT0805      | Earth Mobile Aluminium Structure with Plastic Tray        | 1230 x 850 x 740  |
| KT0801      | Earth Mobile Base with Aluminium Structure   3 wheels     | _                 |
| MA6514790   | Earth Double-Sided Magnetic Drywipe Easel Whiteboard      | 750 x 1050        |
| MA21614790  | Earth Double-Sided Magnetic Drywipe Easel Whiteboard      | 750 x 1500        |
| MA6512790   | Earth Double-Sided Non-Magnetic Drywipe Easel Whiteboard  | 750 x 1050        |
| MA21612790  | Earth Double-Sided Non-Magnetic Drywipe Easel Whiteboard  | 750 x 1500        |
| KT0803      | Earth Flipchart Pad Clamps                                |                   |
| KT0802      | Earth Paper Roll Kit                                      |                   |