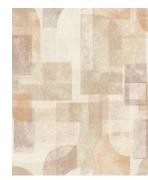

-free collection, consisting on one hand of a non-woven ecodeco carrier with a PVC-free layer, and on the other hand, a carrier with direct print without PVC
- ✓ FSC-certified
- ✓ Energy-efficiently produced
- ✓ The ink residues are recycled and reused

# 100% recyclable



There is no clear definition on what is recyclable. It depends on how the customer interprets the concept. If you can put it in the paper waste bin for example, like our direct print on non-woven, it is recyclable.

# Why did we choose two different carriers:



We wanted to provide two techniques to extend the portfolio:

- ✓ Ecodeco, with more structure (pvc-look).
- ✓ Direct print on non-woven with pvc-free paste, without structure.

#### Roll label





# Sprig Leave





# Geo Nature



PH3204



PH3506



PH3507



PH3508



# Maze Swirl





### Mini Texture





# Leaf allover





PH3004

PH3007





PH3009

PH3011



# Rays





#### Traditional Floral





# Zamio





# Digiprint 75 cm PH6001



Grandeco Boutique © Perfect Harmony