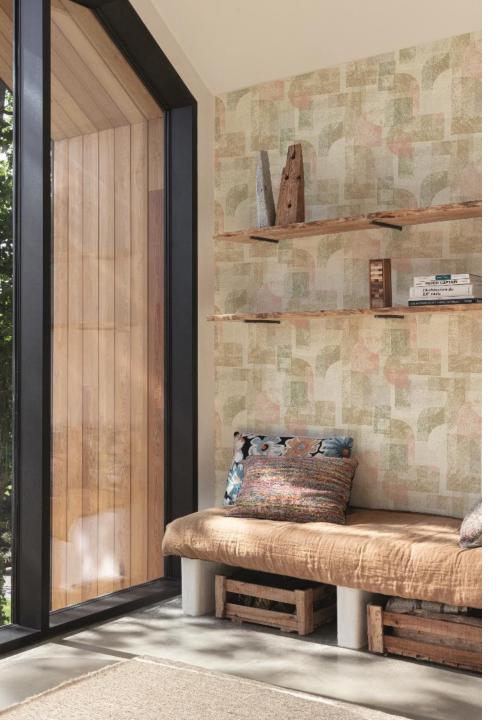

h water-based inks and coating systems
- ✓ PVC-free collection, consisting on one hand of a non-woven ecodeco carrier with a PVC-free layer, and on the other hand, a carrier with direct print without PVC
- ✓ FSC-certified
- ✓ Energy-efficiently produced
- ✓ The ink residues are recycled and reused

# 100% recyclable



There is no clear definition on what is recyclable. It depends on how the customer interprets the concept. If you can put it in the paper waste bin for example, like our direct print on non-woven, it is recyclable.

# Why did we choose two different carriers:



We wanted to provide two techniques to extend the portfolio:

- ✓ Ecodeco, with more structure (pvc-look).
- ✓ Direct print on non-woven with pvc-free paste, without structure.

#### Roll label





# Sprig Leave





# Geo Nature



PH3204



PH3506



PH3507



PH3508



# Maze Swirl





### Mini Texture





# Leaf allover





PH3004

PH3007





PH3009

PH3011



# Rays





#### Traditional Floral





# Zamio





# Digiprint 75 cm PH6001



Grandeco Boutique © Perfect Harmony