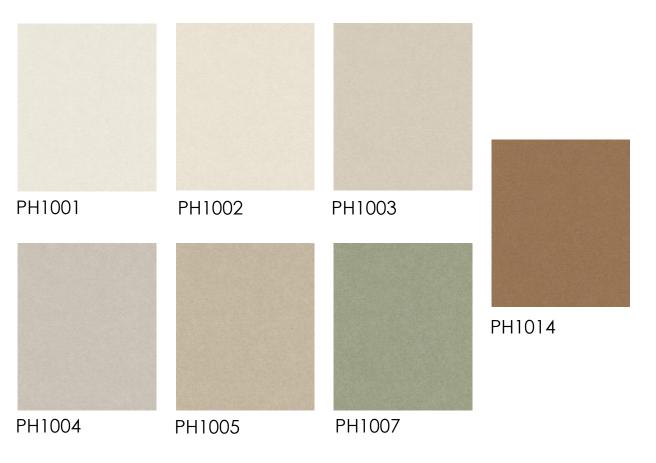

n-woven ecodeco carrier with a PVC-free layer, and on the other hand, a carrier with direct print without PVC
- ✓ FSC-certified
- ✓ Energy-efficiently produced
- ✓ The ink residues are recycled and reused

# 100% recyclable



There is no clear definition on what is recyclable. It depends on how the customer interprets the concept. If you can put it in the paper waste bin for example, like our direct print on non-woven, it is recyclable.

# Why did we choose two different carriers:



We wanted to provide two techniques to extend the portfolio:

- ✓ Ecodeco, with more structure (pvc-look).
- ✓ Direct print on non-woven with pvc-free paste, without structure.

#### Roll label





# Sprig Leave





# Geo Nature



PH3204



PH3506



PH3507



PH3508



# Maze Swirl





### Mini Texture





# Leaf allover





PH3004

PH3007





PH3009

PH3011



# Rays





#### Traditional Floral





# Zamio





# Digiprint 75 cm PH6001



Grandeco Boutique © Perfect Harmony