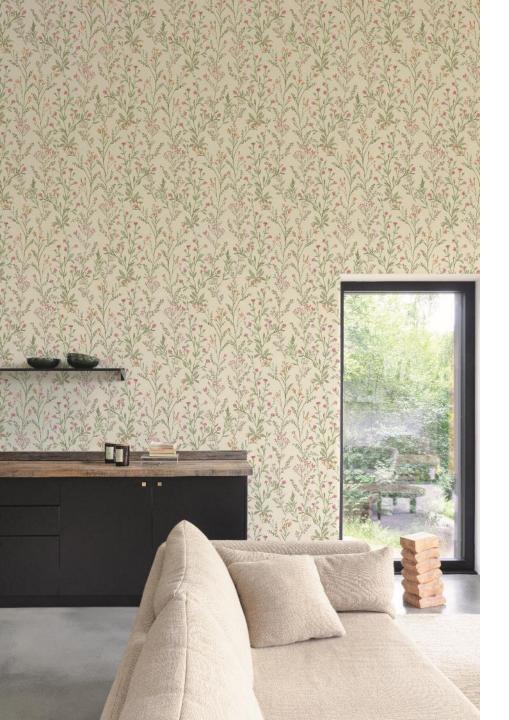

- ✓ Produced with water-based inks and coating systems
- ✓ PVC-free collection, consisting on one hand of a non-woven ecodeco carrier with a PVC-free layer, and on the other hand, a carrier with direct print without PVC
- ✓ FSC-certified
- ✓ Energy-efficiently produced
- ✓ The ink residues are recycled and reused

# 100% recyclable



There is no clear definition on what is recyclable. It depends on how the customer interprets the concept. If you can put it in the paper waste bin for example, like our direct print on non-woven, it is recyclable.

# Why did we choose two different carriers:



We wanted to provide two techniques to extend the portfolio:

- ✓ Ecodeco, with more structure (pvc-look).
- ✓ Direct print on non-woven with pvc-free paste, without structure.

#### Roll label





# Sprig Leave





# Geo Nature



PH3204



PH3506



PH3507



PH3508



# Maze Swirl





### Mini Texture





# Leaf allover





PH3004

PH3007





PH3009

PH3011



# Rays





#### Traditional Floral





# Zamio





# Digiprint 75 cm PH6001



Grandeco Boutique © Perfect Harmony