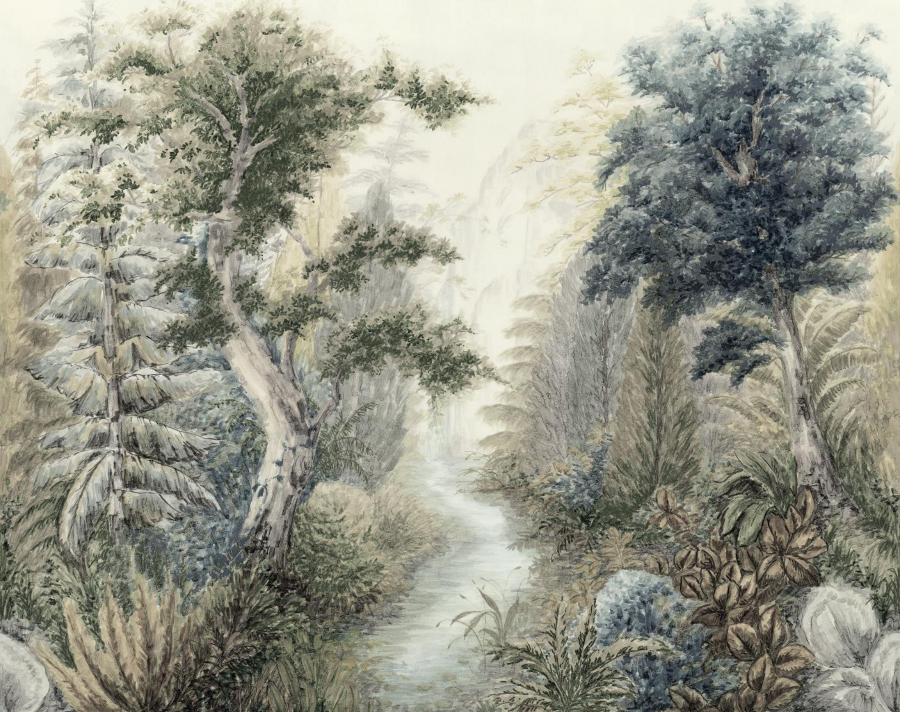

FSC-certified
- ✓ Energy-efficiently produced
- ✓ The ink residues are recycled and reused

# 100% recyclable



There is no clear definition on what is recyclable. It depends on how the customer interprets the concept. If you can put it in the paper waste bin for example, like our direct print on non-woven, it is recyclable.

# Why did we choose two different carriers:



We wanted to provide two techniques to extend the portfolio:

- ✓ Ecodeco, with more structure (pvc-look).
- ✓ Direct print on non-woven with pvc-free paste, without structure.

#### Roll label





# Sprig Leave





# Geo Nature



PH3204



PH3506



PH3507



PH3508



# Maze Swirl





### Mini Texture





# Leaf allover





PH3004

PH3007





PH3009

PH3011



# Rays





#### Traditional Floral





# Zamio





# Digiprint 75 cm PH6001



Grandeco Boutique © Perfect Harmony