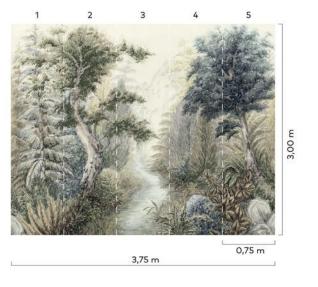

iciently produced
- ✓ The ink residues are recycled and reused

# 100% recyclable



There is no clear definition on what is recyclable. It depends on how the customer interprets the concept. If you can put it in the paper waste bin for example, like our direct print on non-woven, it is recyclable.

# Why did we choose two different carriers:



We wanted to provide two techniques to extend the portfolio:

- ✓ Ecodeco, with more structure (pvc-look).
- ✓ Direct print on non-woven with pvc-free paste, without structure.

#### Roll label





# Sprig Leave





# Geo Nature



PH3204



PH3506



PH3507



PH3508



# Maze Swirl





### Mini Texture





# Leaf allover





PH3004

PH3007





PH3009

PH3011



# Rays





#### Traditional Floral





# Zamio





# Digiprint 75 cm PH6001



Grandeco Boutique © Perfect Harmony