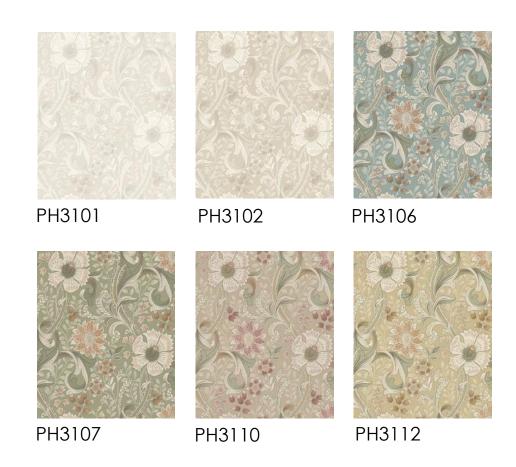

ithout PVC
- ✓ FSC-certified
- ✓ Energy-efficiently produced
- ✓ The ink residues are recycled and reused

# 100% recyclable



There is no clear definition on what is recyclable. It depends on how the customer interprets the concept. If you can put it in the paper waste bin for example, like our direct print on non-woven, it is recyclable.

# Why did we choose two different carriers:



We wanted to provide two techniques to extend the portfolio:

- ✓ Ecodeco, with more structure (pvc-look).
- ✓ Direct print on non-woven with pvc-free paste, without structure.

#### Roll label





# Sprig Leave





# Geo Nature



PH3204



PH3506



PH3507



PH3508



# Maze Swirl





### Mini Texture





# Leaf allover





PH3004

PH3007





PH3009

PH3011



# Rays





#### Traditional Floral





# Zamio





# Digiprint 75 cm PH6001



Grandeco Boutique © Perfect Harmony