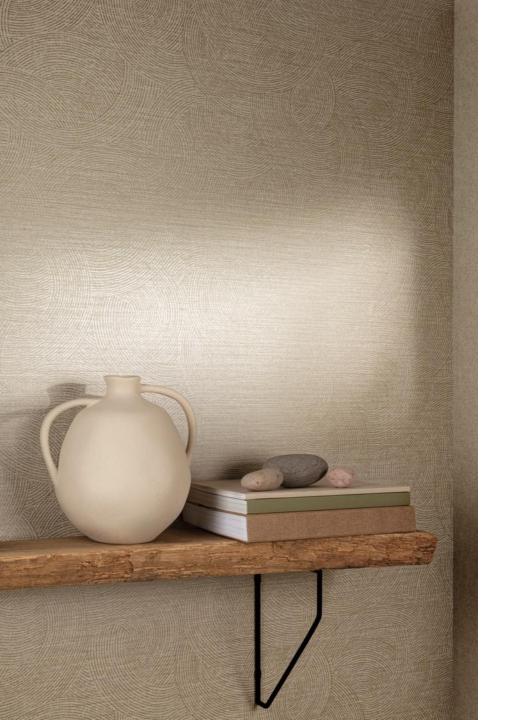

ection, consisting on one hand of a non-woven ecodeco carrier with a PVC-free layer, and on the other hand, a carrier with direct print without PVC
- ✓ FSC-certified
- ✓ Energy-efficiently produced
- ✓ The ink residues are recycled and reused

# 100% recyclable



There is no clear definition on what is recyclable. It depends on how the customer interprets the concept. If you can put it in the paper waste bin for example, like our direct print on non-woven, it is recyclable.

# Why did we choose two different carriers:



We wanted to provide two techniques to extend the portfolio:

- ✓ Ecodeco, with more structure (pvc-look).
- ✓ Direct print on non-woven with pvc-free paste, without structure.

#### Roll label





# Sprig Leave





# Geo Nature



PH3204



PH3506



PH3507



PH3508



# Maze Swirl





### Mini Texture





# Leaf allover





PH3004

PH3007





PH3009

PH3011



# Rays





#### Traditional Floral





# Zamio





# Digiprint 75 cm PH6001



Grandeco Boutique © Perfect Harmony