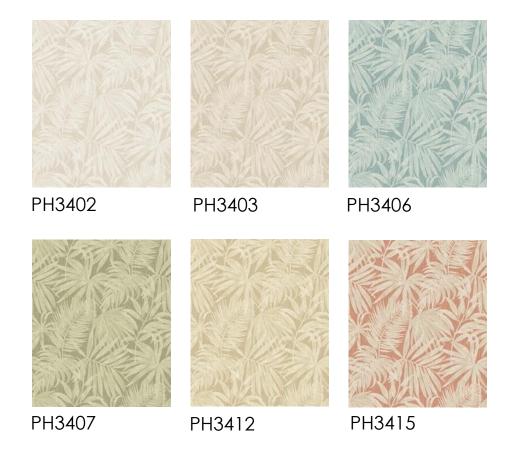

✓ FSC-certified
- ✓ Energy-efficiently produced
- ✓ The ink residues are recycled and reused

# 100% recyclable



There is no clear definition on what is recyclable. It depends on how the customer interprets the concept. If you can put it in the paper waste bin for example, like our direct print on non-woven, it is recyclable.

# Why did we choose two different carriers:



We wanted to provide two techniques to extend the portfolio:

- ✓ Ecodeco, with more structure (pvc-look).
- ✓ Direct print on non-woven with pvc-free paste, without structure.

#### Roll label





# Sprig Leave





# Geo Nature



PH3204



PH3506



PH3507



PH3508



# Maze Swirl





### Mini Texture





# Leaf allover





PH3004

PH3007





PH3009

PH3011



# Rays





#### Traditional Floral





# Zamio





# Digiprint 75 cm PH6001



Grandeco Boutique © Perfect Harmony