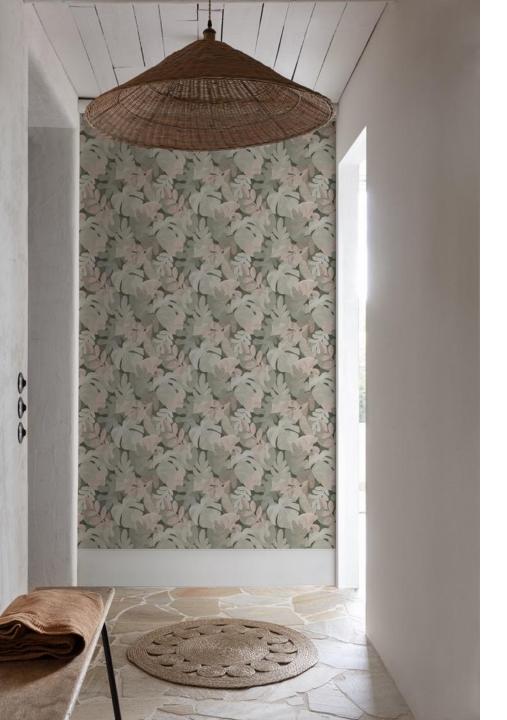

The timeless designs form an eco-chic collection of stylish floral and foliage prints and soft plain colours that brighten up both modern and classic interiors.

Combined with wood or linen textiles this wallpaper is ideal for a natural and luxurious look.

# Sprig Leave