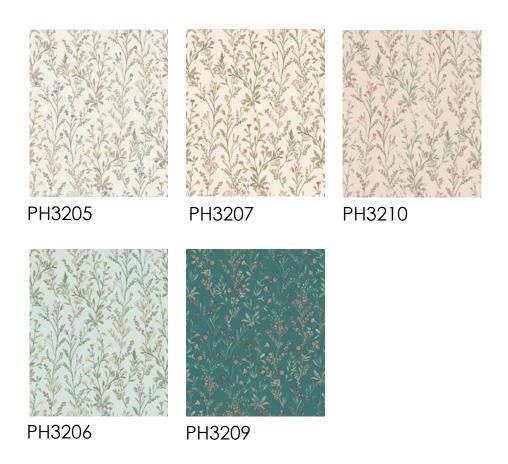

ith water-based inks and coating systems
- ✓ PVC-free collection, consisting on one hand of a non-woven ecodeco carrier with a PVC-free layer, and on the other hand, a carrier with direct print without PVC
- ✓ FSC-certified
- ✓ Energy-efficiently produced
- ✓ The ink residues are recycled and reused

# 100% recyclable



There is no clear definition on what is recyclable. It depends on how the customer interprets the concept. If you can put it in the paper waste bin for example, like our direct print on non-woven, it is recyclable.

# Why did we choose two different carriers:



We wanted to provide two techniques to extend the portfolio:

- ✓ Ecodeco, with more structure (pvc-look).
- ✓ Direct print on non-woven with pvc-free paste, without structure.

#### Roll label





# Sprig Leave





# Geo Nature



PH3204



PH3506



PH3507



PH3508



# Maze Swirl





### Mini Texture





# Leaf allover





PH3004

PH3007





PH3009

PH3011



# Rays





#### Traditional Floral





# Zamio





# Digiprint 75 cm PH6001



Grandeco Boutique © Perfect Harmony