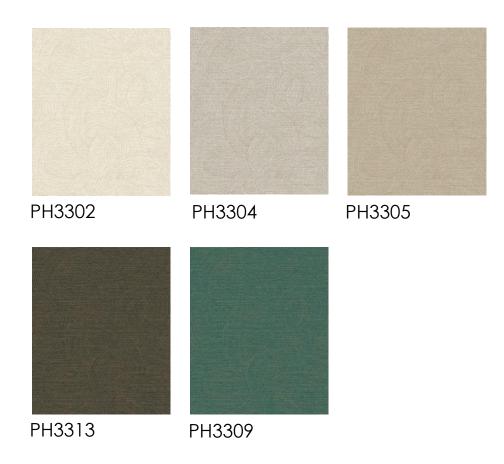

ng on one hand of a non-woven ecodeco carrier with a PVC-free layer, and on the other hand, a carrier with direct print without PVC
- ✓ FSC-certified
- ✓ Energy-efficiently produced
- ✓ The ink residues are recycled and reused

# 100% recyclable



There is no clear definition on what is recyclable. It depends on how the customer interprets the concept. If you can put it in the paper waste bin for example, like our direct print on non-woven, it is recyclable.

# Why did we choose two different carriers:



We wanted to provide two techniques to extend the portfolio:

- ✓ Ecodeco, with more structure (pvc-look).
- ✓ Direct print on non-woven with pvc-free paste, without structure.

#### Roll label





# Sprig Leave





# Geo Nature



PH3204



PH3506



PH3507



PH3508



# Maze Swirl





### Mini Texture





# Leaf allover





PH3004

PH3007





PH3009

PH3011



# Rays





#### Traditional Floral





# Zamio





# Digiprint 75 cm PH6001



Grandeco Boutique © Perfect Harmony