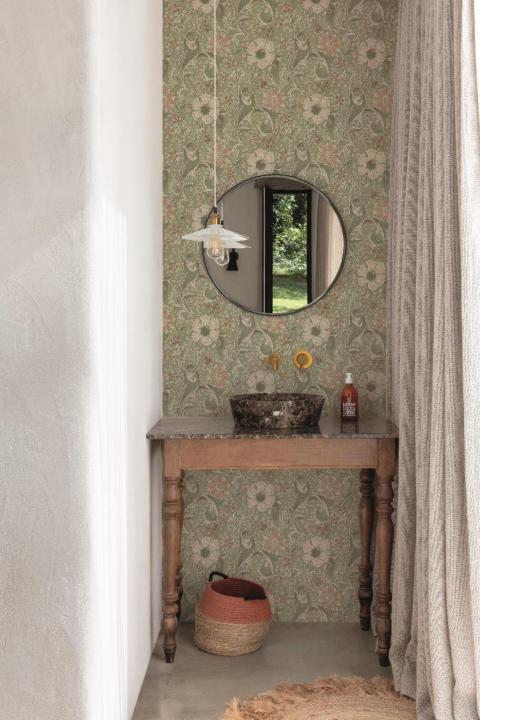

carrier with direct print without PVC
- ✓ FSC-certified
- ✓ Energy-efficiently produced
- ✓ The ink residues are recycled and reused

# 100% recyclable



There is no clear definition on what is recyclable. It depends on how the customer interprets the concept. If you can put it in the paper waste bin for example, like our direct print on non-woven, it is recyclable.

# Why did we choose two different carriers:



We wanted to provide two techniques to extend the portfolio:

- ✓ Ecodeco, with more structure (pvc-look).
- ✓ Direct print on non-woven with pvc-free paste, without structure.

#### Roll label





# Sprig Leave





# Geo Nature



PH3204



PH3506



PH3507



PH3508



# Maze Swirl





### Mini Texture





# Leaf allover





PH3004

PH3007





PH3009

PH3011



# Rays





#### Traditional Floral





# Zamio





# Digiprint 75 cm PH6001



Grandeco Boutique © Perfect Harmony