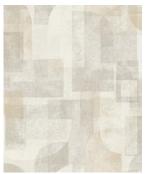

ks and coating systems
- ✓ PVC-free collection, consisting on one hand of a non-woven ecodeco carrier with a PVC-free layer, and on the other hand, a carrier with direct print without PVC
- ✓ FSC-certified
- ✓ Energy-efficiently produced
- ✓ The ink residues are recycled and reused

# 100% recyclable



There is no clear definition on what is recyclable. It depends on how the customer interprets the concept. If you can put it in the paper waste bin for example, like our direct print on non-woven, it is recyclable.

# Why did we choose two different carriers:



We wanted to provide two techniques to extend the portfolio:

- ✓ Ecodeco, with more structure (pvc-look).
- ✓ Direct print on non-woven with pvc-free paste, without structure.

#### Roll label





# Sprig Leave





# Geo Nature



PH3204



PH3506



PH3507



PH3508



# Maze Swirl





### Mini Texture





# Leaf allover





PH3004

PH3007





PH3009

PH3011



# Rays





#### Traditional Floral





# Zamio





# Digiprint 75 cm PH6001



Grandeco Boutique © Perfect Harmony