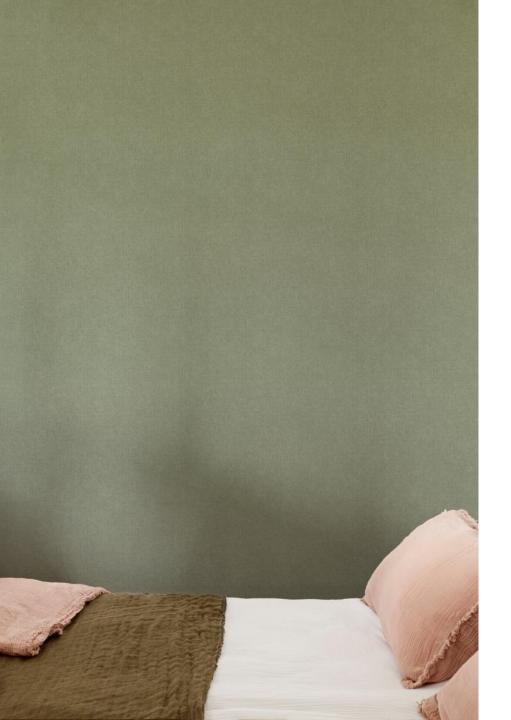

on one hand of a non-woven ecodeco carrier with a PVC-free layer, and on the other hand, a carrier with direct print without PVC
- ✓ FSC-certified
- ✓ Energy-efficiently produced
- ✓ The ink residues are recycled and reused

# 100% recyclable



There is no clear definition on what is recyclable. It depends on how the customer interprets the concept. If you can put it in the paper waste bin for example, like our direct print on non-woven, it is recyclable.

# Why did we choose two different carriers:



We wanted to provide two techniques to extend the portfolio:

- ✓ Ecodeco, with more structure (pvc-look).
- ✓ Direct print on non-woven with pvc-free paste, without structure.

#### Roll label





# Sprig Leave





# Geo Nature



PH3204



PH3506



PH3507



PH3508



# Maze Swirl





### Mini Texture





# Leaf allover





PH3004

PH3007





PH3009

PH3011



# Rays





#### Traditional Floral





# Zamio





# Digiprint 75 cm PH6001



Grandeco Boutique © Perfect Harmony