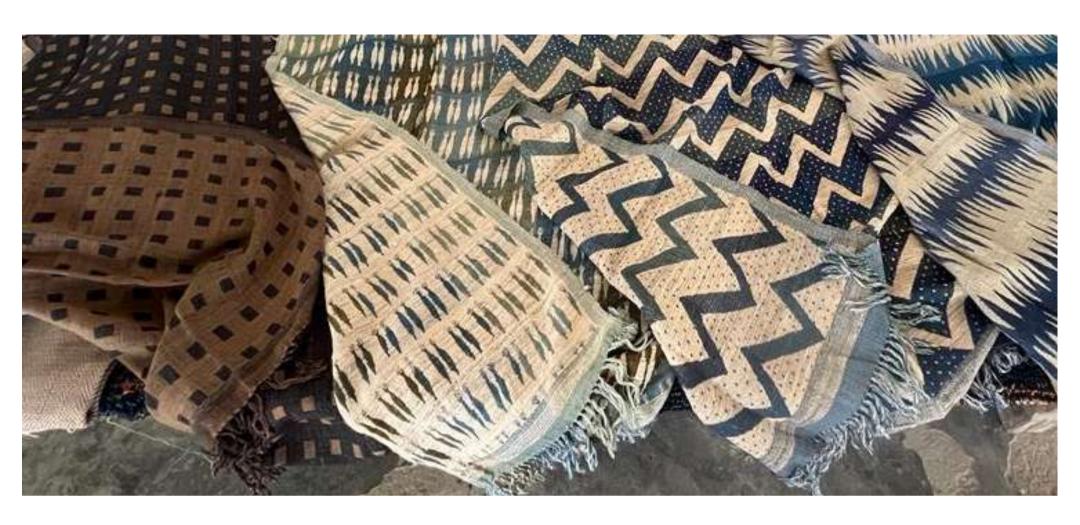

## Experience the epitome of comfort with Sujata Exports reversible Throws.

Its reversible design offers versatility, while the lightweight, soft feel guarantees comfort. Meticulously made in a plain weave pattern with multicoloured threads, this artisanal throw is easy to maintain, making it ideal for winter decorations or as a soft bedroom blanket to snuggle in.

Switch between two complementary designs, enhancing the blanket's aesthetic appeal and adapting it to different decorative preferences or moods.

45% TUSSAR SILK

→Warp is Wool

Weft is Wool and Tussar Silk