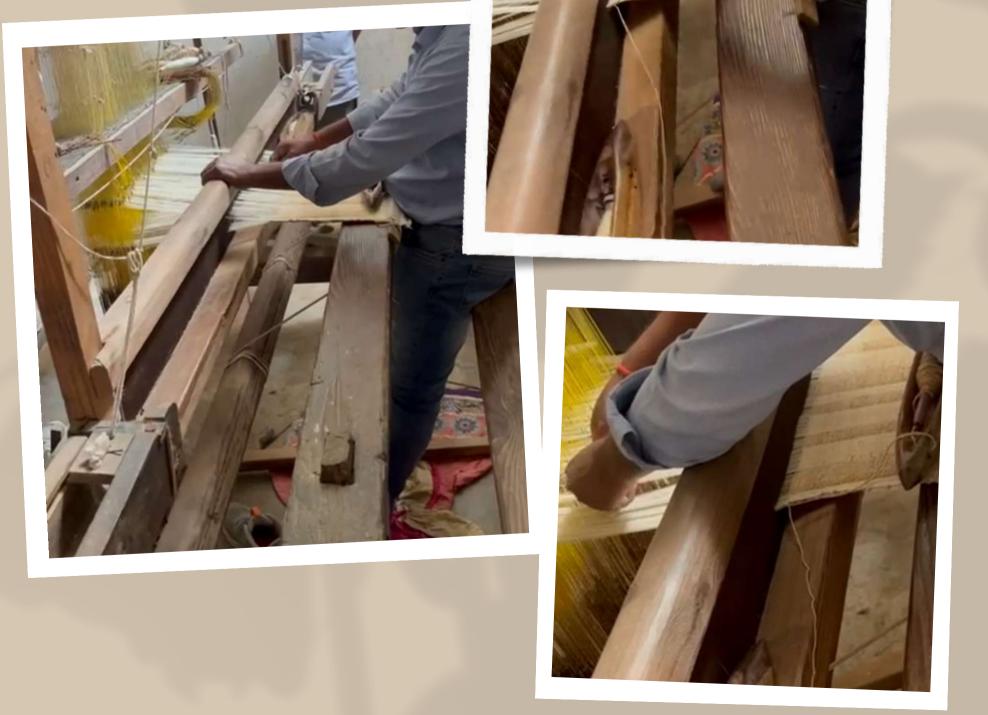

## Experience the epitome of comfort with Sujata Exports reversible Throws.

Its reversible design offers versatility, while the lightweight, soft feel guarantees comfort. Meticulously made in a plain weave pattern with multicoloured threads, this artisanal throw is easy to maintain, making it ideal for winter decorations or as a soft bedroom blanket to snuggle in.