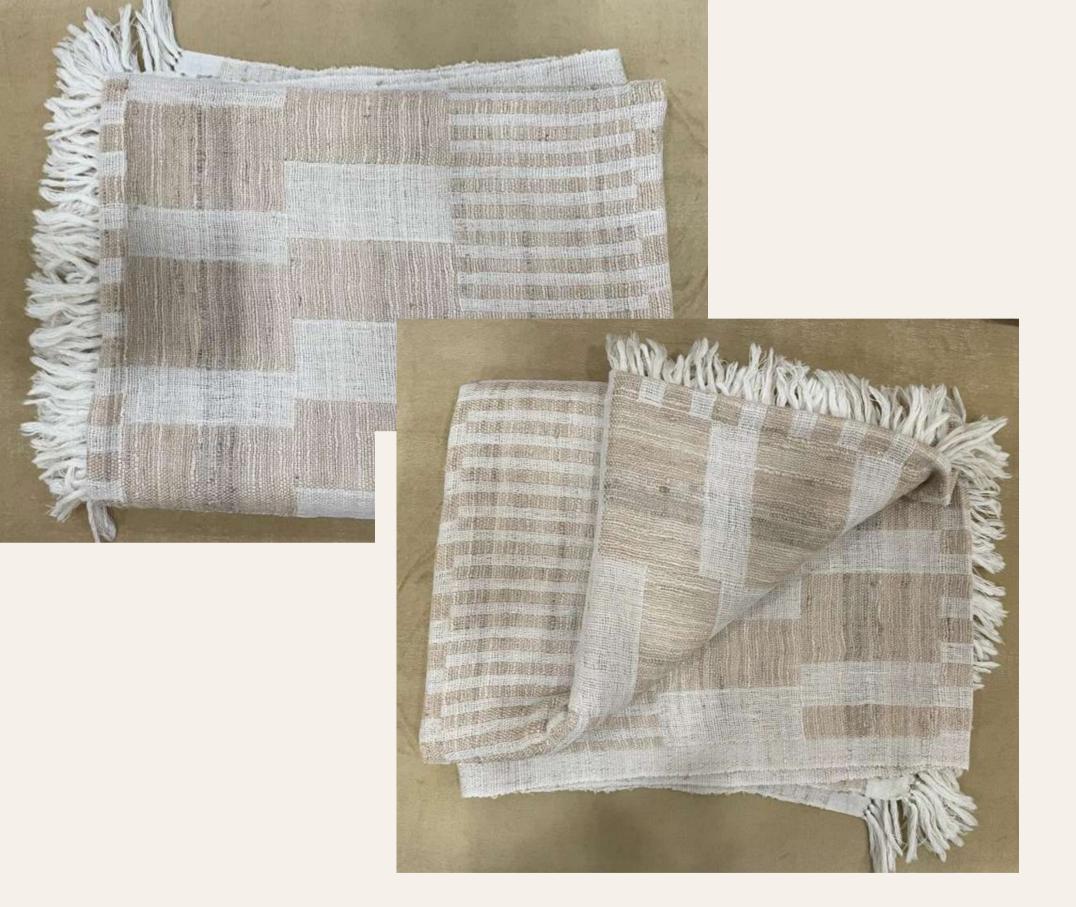

## Experience the epitome of comfort with Sujata Exports reversible Throws.

Its reversible design offers versatility, while the lightweight, soft feel guarantees comfort. Meticulously made in a plain weave pattern with multicoloured threads, this artisanal throw is easy to maintain, making it ideal for winter decorations or as a soft bedroom blanket to snuggle in.

Switch between two complementary designs, enhancing the blanket's aesthetic appeal and adapting it to different decorative preferences or moods.

45% TUSSAR SILK

→Warp is Wool

Weft is Wool and Tussar Silk