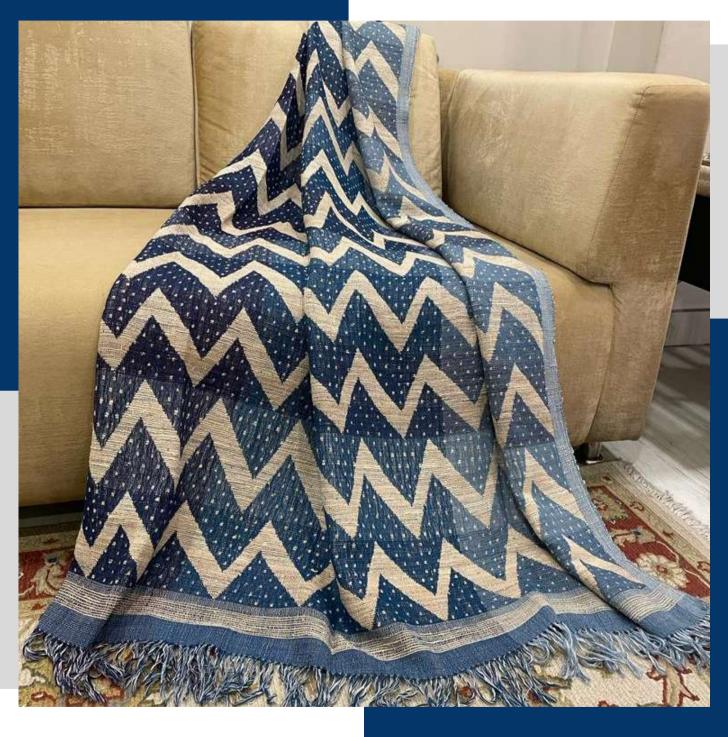

## Experience the epitome of comfort with Sujata Exports reversible Throws.

Its reversible design offers versatility, while the lightweight, soft feel guarantees comfort. Meticulously made in a plain weave pattern with multicoloured threads, this artisanal throw is easy to maintain, making it ideal for winter decorations or as a soft bedroom blanket to snuggle in.

Switch between two complementary designs, enhancing the blanket's aesthetic appeal and adapting it to different decorative preferences or moods.

45% TUSSAR SILK

→Warp is Wool

Weft is Wool and Tussar Silk