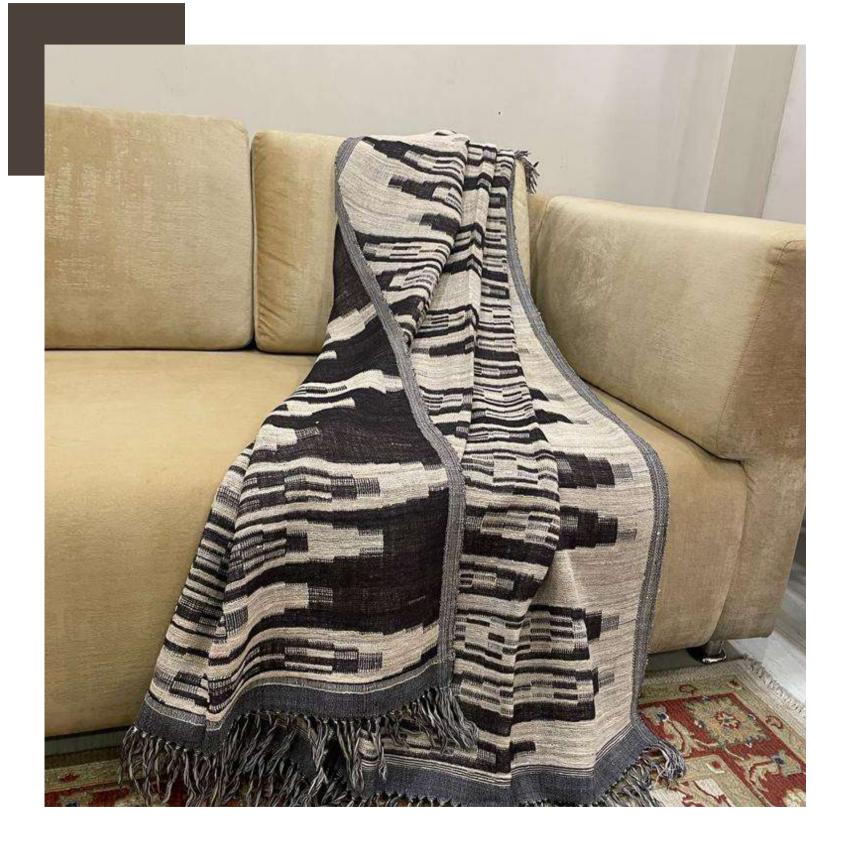

s reversible design offers versatility, while the lightweight, soft feel guarantees comfort. Meticulously made in a plain weave pattern with multicoloured threads, this artisanal throw is easy to maintain, making it ideal for winter decorations or as a soft bedroom blanket to snuggle in.

Switch between two complementary designs, enhancing the blanket's aesthetic appeal and adapting it to different decorative preferences or moods.









45% TUSSAR SILK

→Warp is Wool

Weft is Wool and Tussar Silk



Size Chart

| ) |
|---|
|   |

| Width        | 130   | 125   | 140   | 100   |
|--------------|-------|-------|-------|-------|
| Length       | 170   | 150   | 200   | 180   |
| Price in USD | 43.75 | 37.15 | 55.60 | 35.70 |

MOQ - 50 pieces per design & colour













SE-0009



















## SE-0015









# THANK YOU