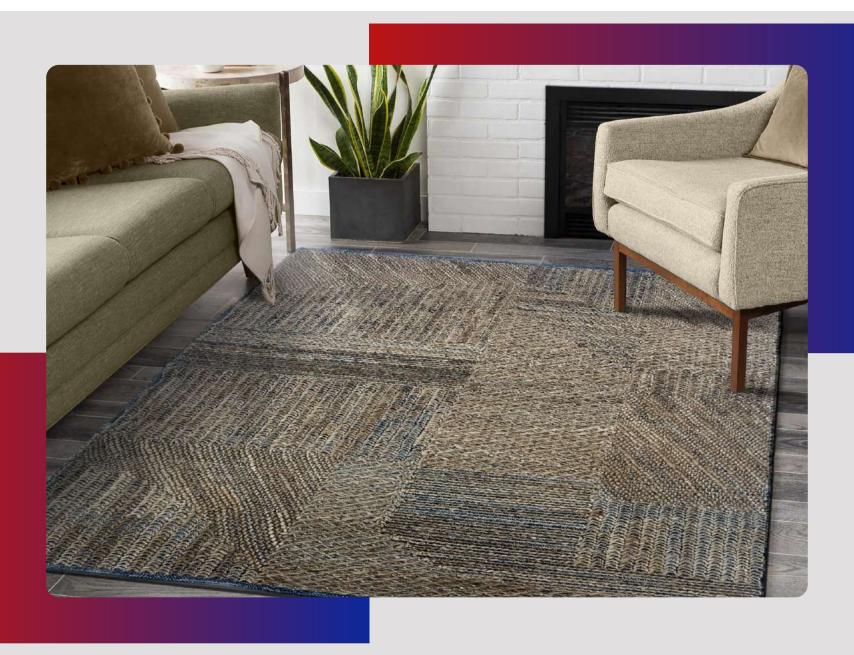

## Experience the epitome of comfort with Sujata Exports reversible Throws.

Its reversible design offers versatility, while the lightweight, soft feel guarantees comfort. Meticulously made in a plain weave pattern with multicoloured threads, this artisanal throw is easy to maintain, making it ideal for winter decorations or as a soft bedroom blanket to snuggle in.