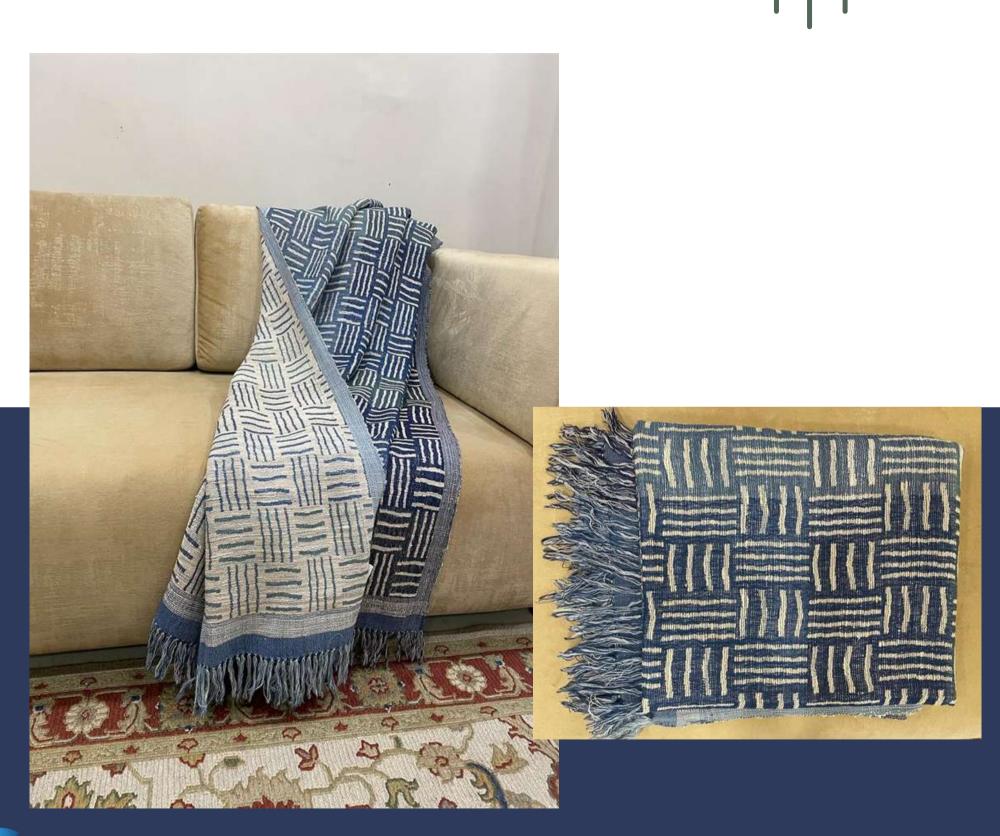

## Experience the epitome of comfort with Sujata Exports reversible Throws.

Its reversible design offers versatility, while the lightweight, soft feel guarantees comfort. Meticulously made in a plain weave pattern with multicoloured threads, this artisanal throw is easy to maintain, making it ideal for winter decorations or as a soft bedroom blanket to snuggle in.

Switch between two complementary designs, enhancing the blanket's aesthetic appeal and adapting it to different decorative preferences or moods.

45% TUSSAR SILK

→Warp is Wool

Weft is Wool and Tussar Silk