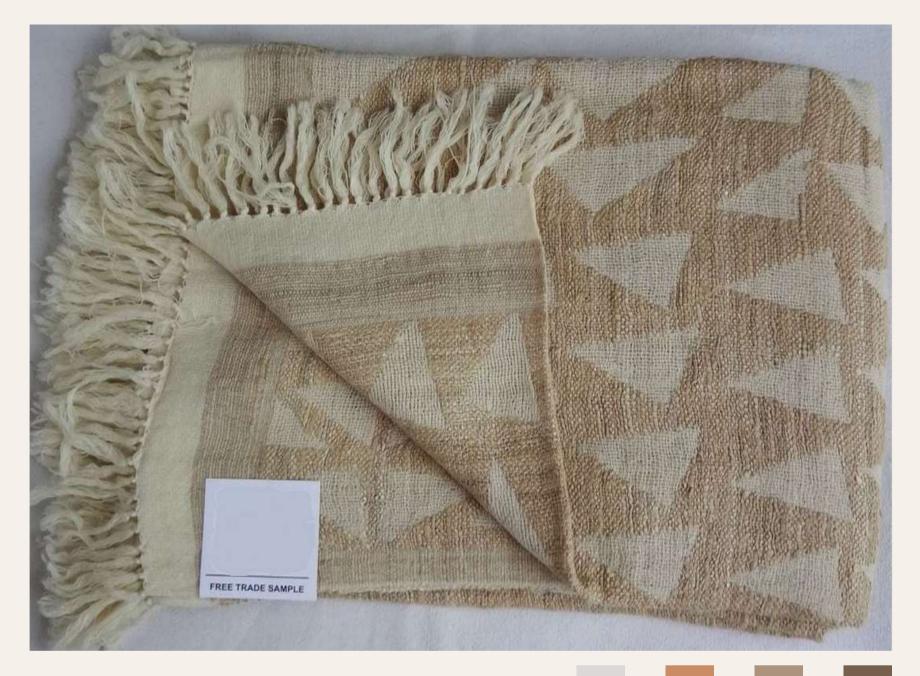

## Experience the epitome of comfort with Sujata Exports reversible Throws.

Its reversible design offers versatility, while the lightweight, soft feel guarantees comfort. Meticulously made in a plain weave pattern with multicoloured threads, this artisanal throw is easy to maintain, making it ideal for winter decorations or as a soft bedroom blanket to snuggle in.

Switch between two complementary designs, enhancing the blanket's aesthetic appeal and adapting it to different decorative preferences or moods.

45% TUSSAR SILK

→Warp is Wool

Weft is Wool and Tussar Silk