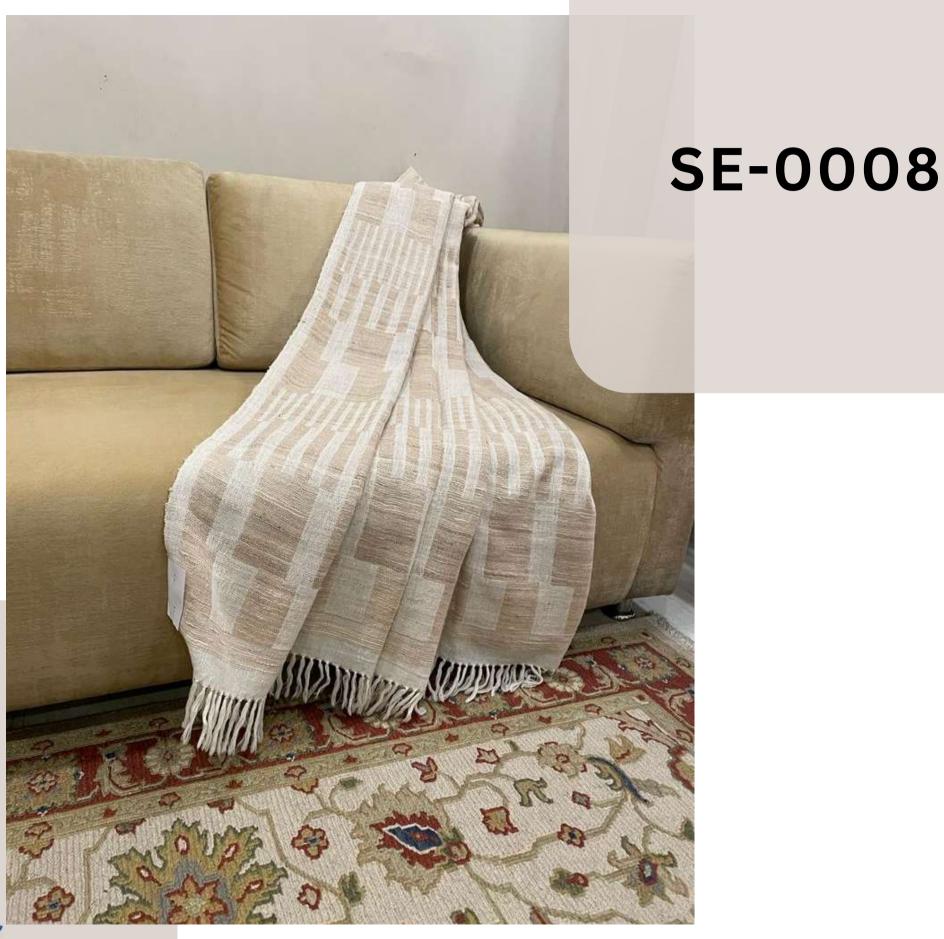

ts reversible Throws.

Its reversible design offers versatility, while the lightweight, soft feel guarantees comfort. Meticulously made in a plain weave pattern with multicoloured threads, this artisanal throw is easy to maintain, making it ideal for winter decorations or as a soft bedroom blanket to snuggle in.

Switch between two complementary designs, enhancing the blanket's aesthetic appeal and adapting it to different decorative preferences or moods.









45% TUSSAR SILK

→Warp is Wool

Weft is Wool and Tussar Silk



Size Chart

| ) |
|---|
|   |

| Width        | 130   | 125   | 140   | 100   |
|--------------|-------|-------|-------|-------|
| Length       | 170   | 150   | 200   | 180   |
| Price in USD | 43.75 | 37.15 | 55.60 | 35.70 |

MOQ - 50 pieces per design & colour













SE-0009



















## SE-0015









# THANK YOU