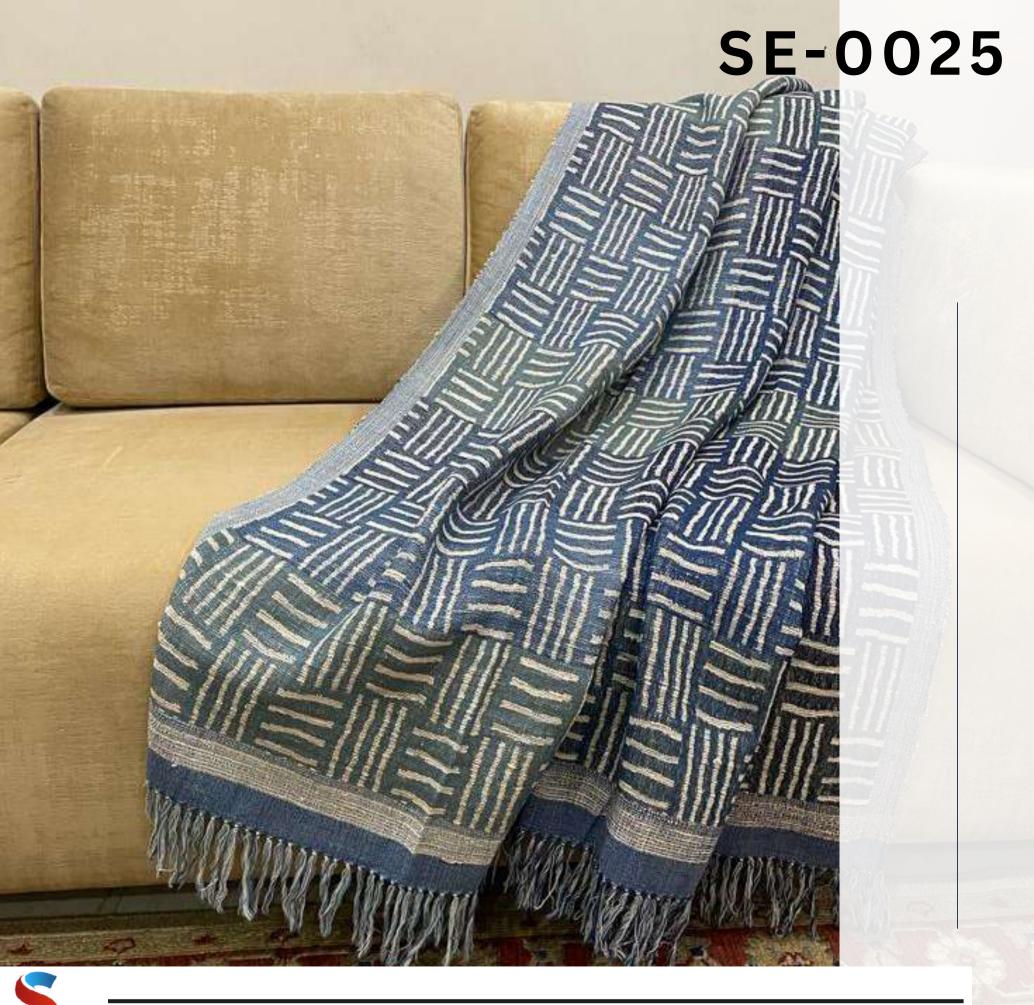

## Experience the epitome of comfort with Sujata Exports reversible Throws.

Its reversible design offers versatility, while the lightweight, soft feel guarantees comfort. Meticulously made in a plain weave pattern with multicoloured threads, this artisanal throw is easy to maintain, making it ideal for winter decorations or as a soft bedroom blanket to snuggle in.

Switch between two complementary designs, enhancing the blanket's aesthetic appeal and adapting it to different decorative preferences or moods.

45% TUSSAR SILK

→Warp is Wool

Weft is Wool and Tussar Silk