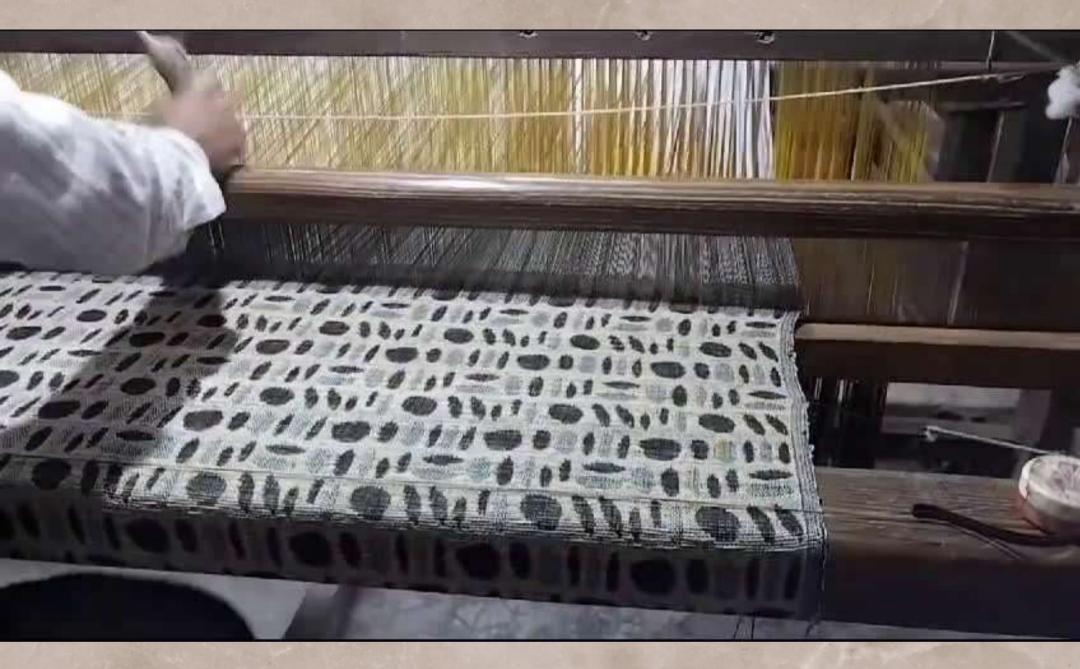

## Experience the epitome of comfort with Sujata Exports reversible Throws.

Its reversible design offers versatility, while the lightweight, soft feel guarantees comfort. Meticulously made in a plain weave pattern with multicoloured threads, this artisanal throw is easy to maintain, making it ideal for winter decorations or as a soft bedroom blanket to snuggle in.

Switch between two complementary designs, enhancing the blanket's aesthetic appeal and adapting it to different decorative preferences or moods.

45% TUSSAR SILK

→Warp is Wool

Weft is Wool and Tussar Silk