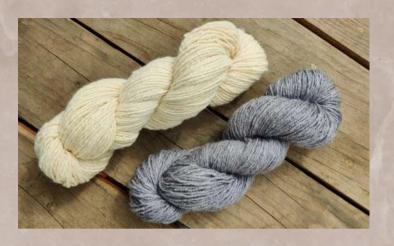

Switch between two complementary designs, enhancing the blanket's aesthetic appeal and adapting it to different decorative preferences or moods.

45% TUSSAR SILK

→Warp is Wool

Weft is Wool and Tussar Silk