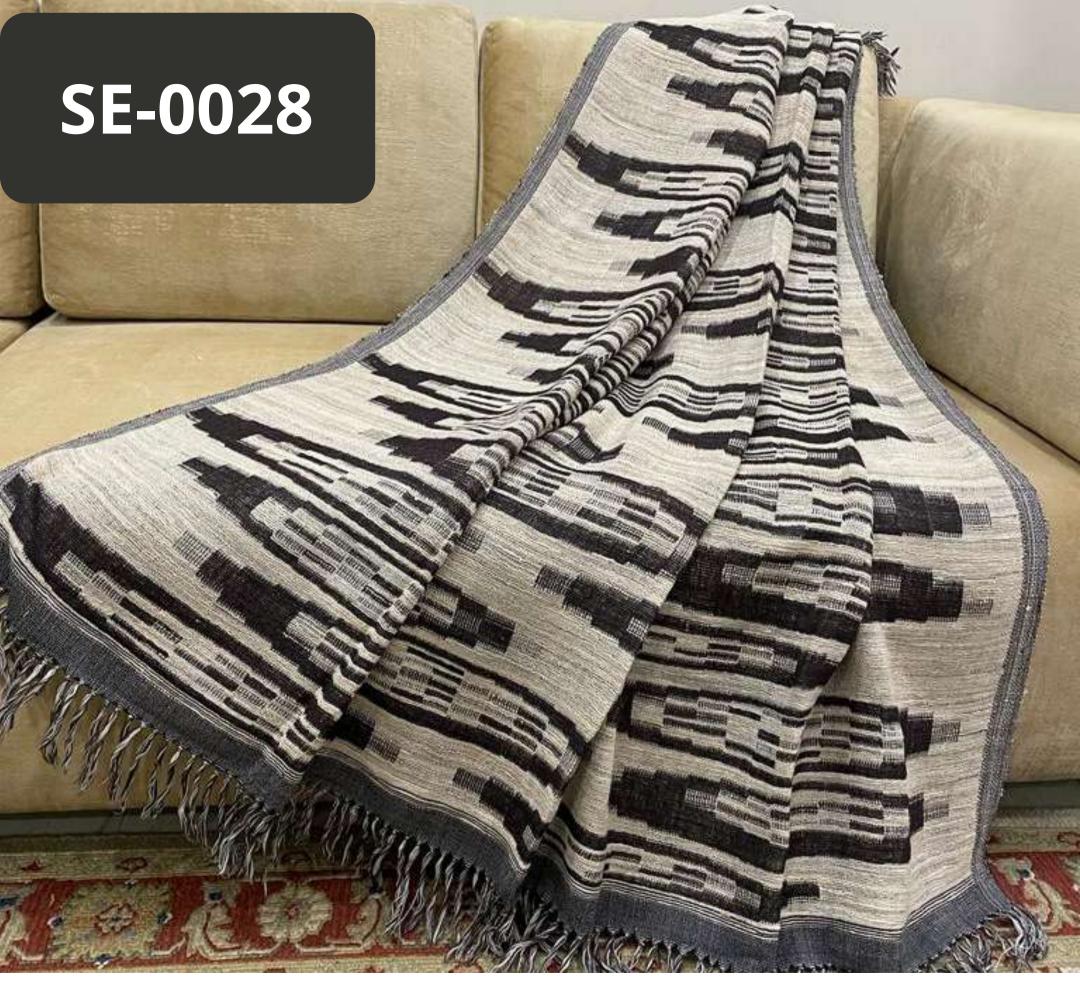

Its reversible design offers versatility, while the lightweight, soft feel guarantees comfort. Meticulously made in a plain weave pattern with multicoloured threads, this artisanal throw is easy to maintain, making it ideal for winter decorations or as a soft bedroom blanket to snuggle in.

Switch between two complementary designs, enhancing the blanket's aesthetic appeal and adapting it to different decorative preferences or moods.









45% TUSSAR SILK

→Warp is Wool

Weft is Wool and Tussar Silk



Size Chart

| ) |
|---|
|   |

| Width        | 130   | 125   | 140   | 100   |
|--------------|-------|-------|-------|-------|
| Length       | 170   | 150   | 200   | 180   |
| Price in USD | 43.75 | 37.15 | 55.60 | 35.70 |

MOQ - 50 pieces per design & colour













SE-0009



















## SE-0015









# THANK YOU