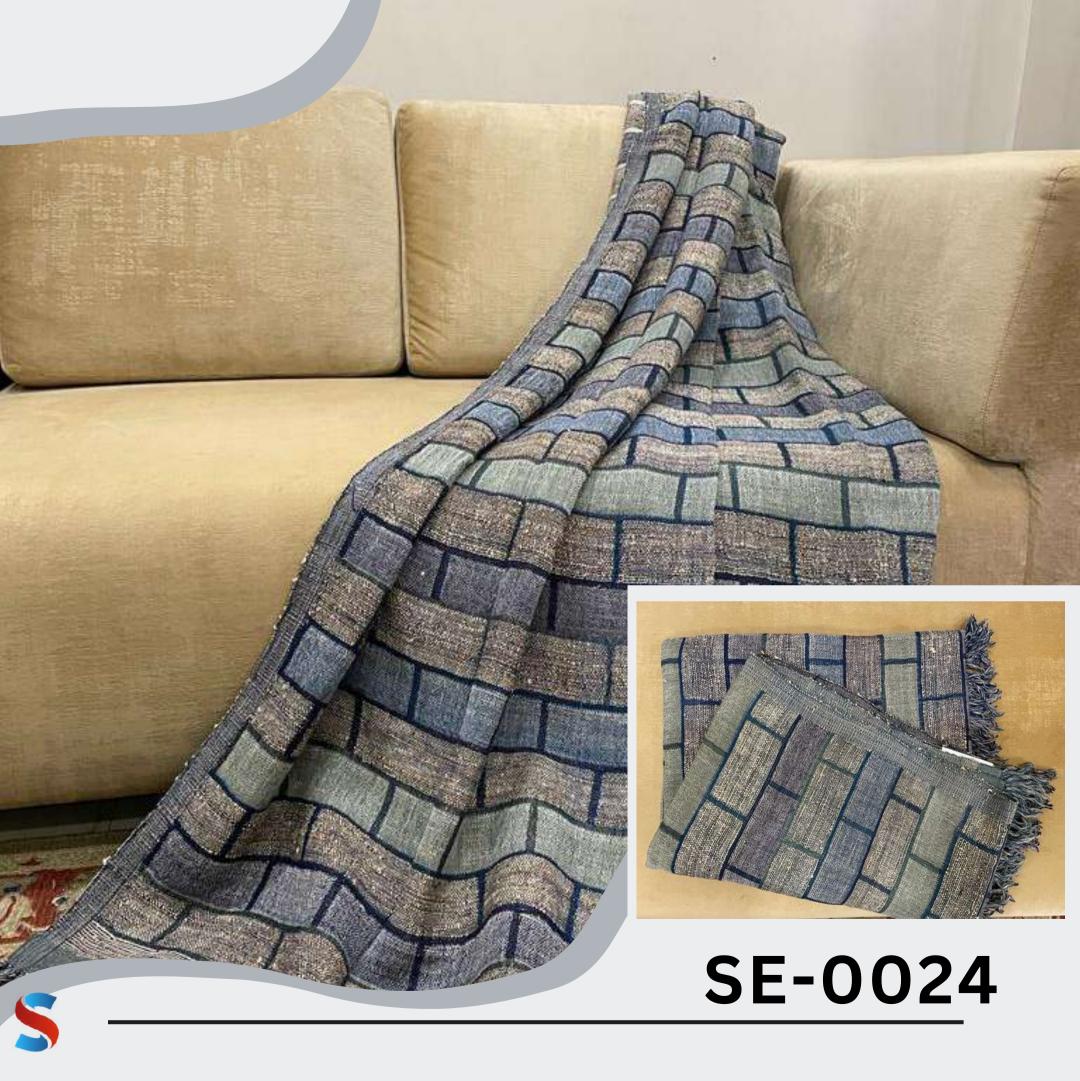

## Experience the epitome of comfort with Sujata Exports reversible Throws.

Its reversible design offers versatility, while the lightweight, soft feel guarantees comfort. Meticulously made in a plain weave pattern with multicoloured threads, this artisanal throw is easy to maintain, making it ideal for winter decorations or as a soft bedroom blanket to snuggle in.

Switch between two complementary designs, enhancing the blanket's aesthetic appeal and adapting it to different decorative preferences or moods.

45% TUSSAR SILK

→Warp is Wool

Weft is Wool and Tussar Silk