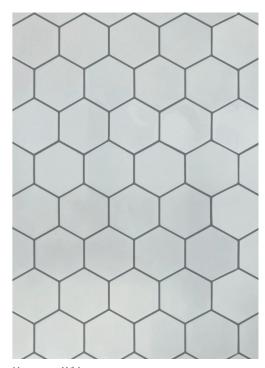

### WHERE TO USE?

Here are just a few ways to use ArtiFIX:

Splash Back

Bathroom

Kitchen

**Get creative!** 

Marble Brick - Grey

Hexagon - White