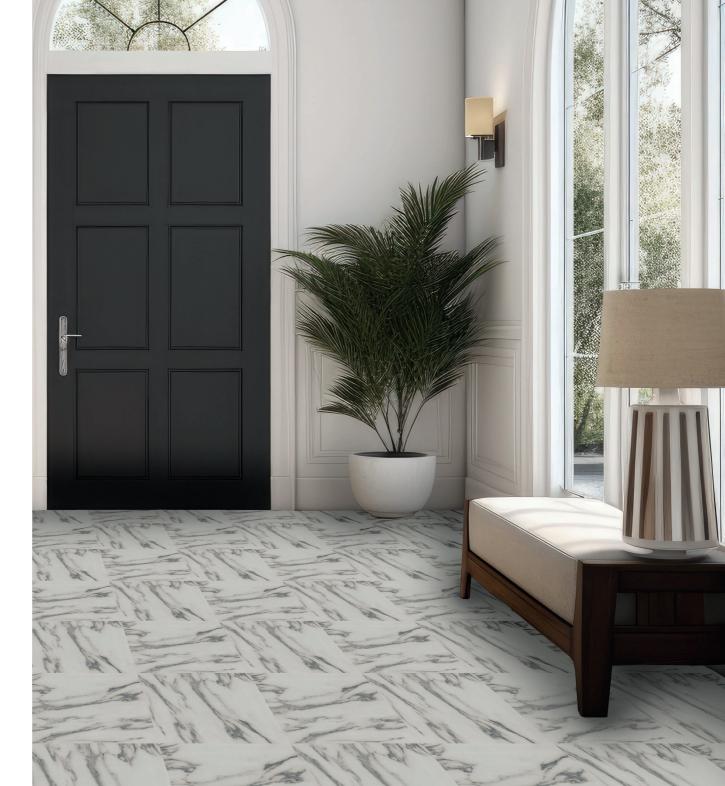

### FLOOR TILES

# Peel & Stick Your Way to Dream Floors in Minutes

Craving a floor transformation without the hassle? ArtiFIX peel-and-stick floor tiles are your answer.

Forget messy grout, backbreaking installations, and sky-high costs. These innovative 30cm x 30cm tiles are as simple as peel and stick, instantly elevating your space with maximum style and zero fuss.

Effortless doesn't mean basic. Choose from 8 stunning designs, from classic black & white checkerboard to warm wood grains and elegant natural stones. Each tile boasts a premium vinyl construction with permanent adhesive, ensuring durability and longevity. No glue, no grout, no special tools – ArtiFIX empowers anyone to become their own interior designer

Transform your kitchen in an afternoon, create a bathroom oasis, or refresh your entryway in minutes. The possibilities are endless! Water-resistant and easy to clean, ArtiFIX tiles are perfect for high-traffic areas. Cost-effective and hassle-free, they're the shortcut to a refreshed living space you'll love.

### THE RANGE

The initial range is made of 8 skus. Each tile is **30cm x 30cm** (10 tiles per pack)

Plain - Black & White

Carrara Marble- Mono

Stone - Natural

## WHERE TO USE?

Kitchen

Bathroom

Living Room

Hallway

Dining Room