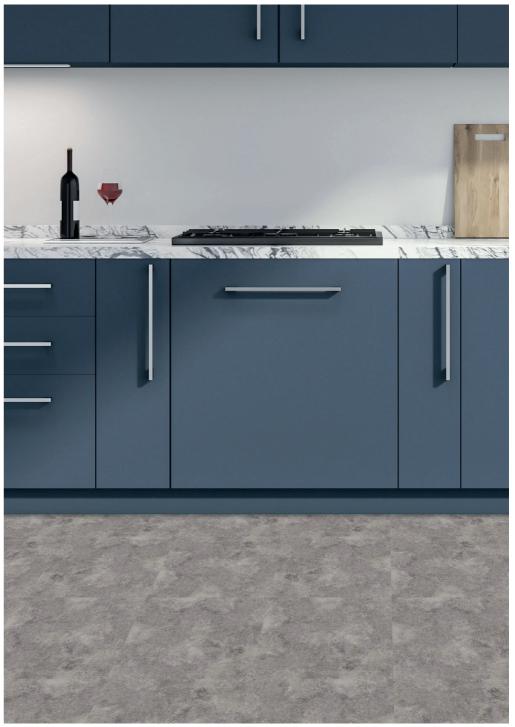

### FLOOR TILES

# Peel & Stick Your Way to Dream Floors in Minutes

Craving a floor transformation without the hassle? ArtiFIX peel-and-stick floor tiles are your answer.

Forget messy grout, backbreaking installations, and sky-high costs. These innovative 30cm x 30cm tiles are as simple as peel and stick, instantly elevating your space with maximum style and zero fuss.

### THE RANGE

The initial range is made of 8 skus. Each tile is **30cm x 30cm** (10 tiles per pack)

Plain - Black & White

Carrara Marble- Mono

Stone - Natural

## WHERE TO USE?

Kitchen

Bathroom

Living Room

Hallway

Dining Room