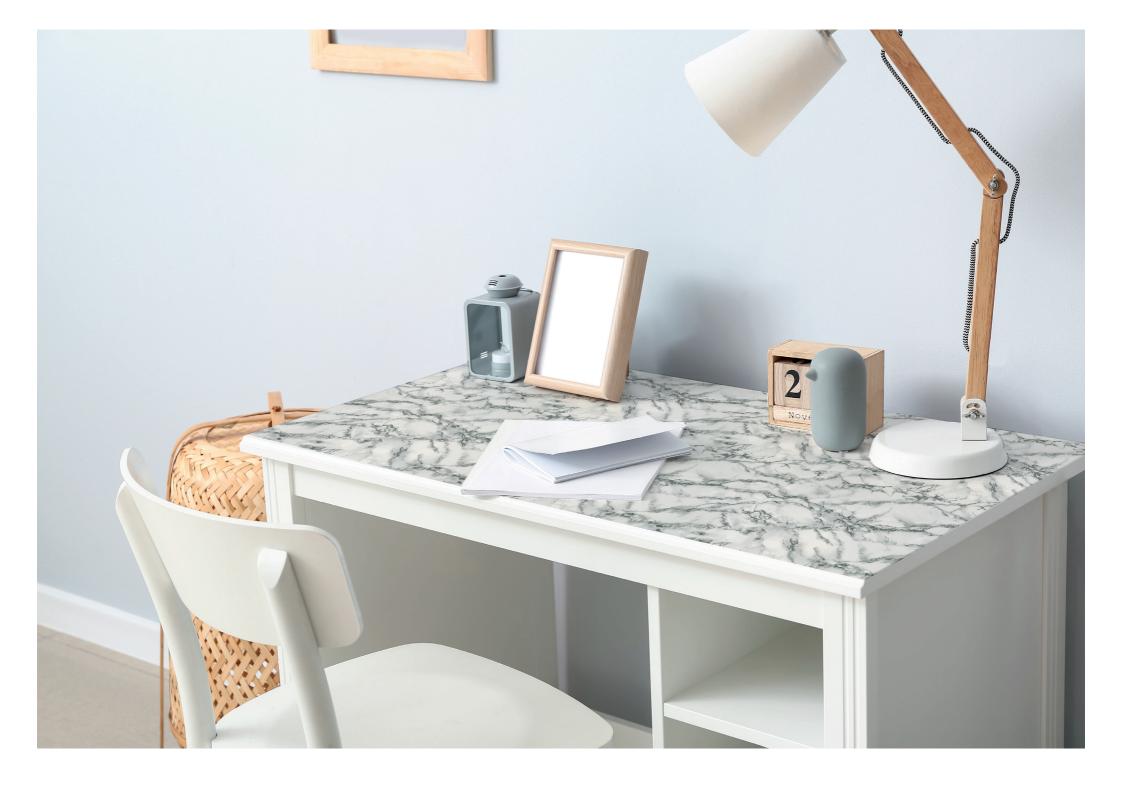

### VINYL ROLLS

ArtiFIX vinyl rolls offer a versatile solution for breathing new life into furniture, hard surfaces, and craft projects. These self-adhesive PVC rolls are designed for easy use, boasting heat resistance up to 100°C and suitability for any smooth, dry, flat surface. They're ideal for upgrading kitchen worktops, refreshing bathroom cabinets, covering doors or tables, and even tackling arts and crafts projects. Best of all, they're easy to clean, maintain, and remove when you're ready for a change.

No special tools or skills are required, making ArtiFIX vinyl rolls accessible to DIY enthusiasts of all levels. Whether you're updating your kitchen, revamping your bathroom, or embarking on a creative project, these rolls offer a quick and easy solution. Let your imagination run wild and transform your space with minimal fuss and maximum impact, achieving a new look without breaking the bank or committing to permanent changes.

### VINYL ROLLS

ArtiFIX by Arthouse is a PVC self-adhesive vinyl perfect for upcycling furniture and hard surfaces to give a new lease of life. It is also great for use in crafting projects, making it truly multifunctional. It is easy to apply and doesn't require any special tools or skills.

#### Size 67.5cm x 200cm

- 4 Marble SKUs Gloss finish
- 2 Stone SKUs Matte finish
- 2 Quartz SKUs Gloss finish
- 4 Wood SKUs Matte finish

Carrara Marble - Noir

Carrara Marble - Bianco

Skies Quartz - Grey

Concretto Quartz - Grey