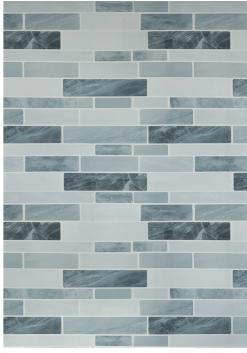

### WHERE TO USE?

Here are just a few ways to use ArtiFIX:

Splash Back

Bathroom

Kitchen

**Get creative!** 

Marble Brick - Grey

Hexagon - White