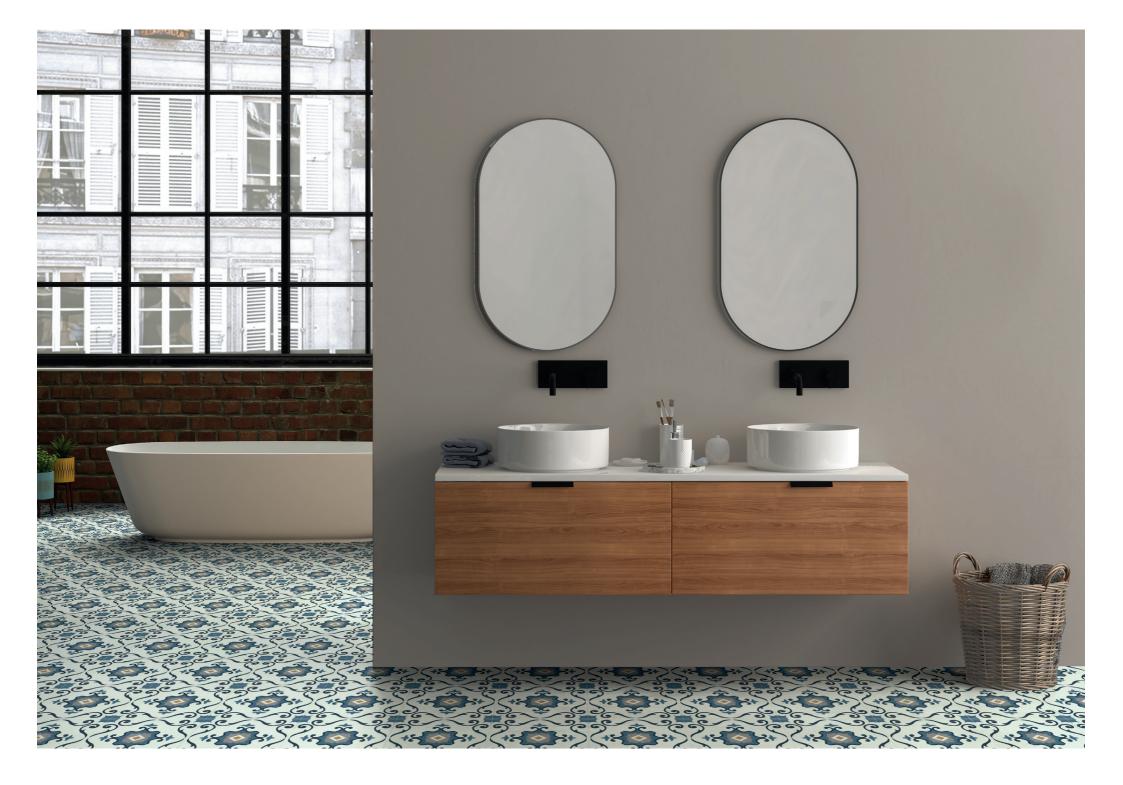

### WALL TILES

Give your kitchen or bathroom a makeover without the mess of traditional tiling with these innovative self-adhesive wall tiles. Perfect for kitchen and bathroom splashbacks, these tiles are great for DIY projects, as they are easy to apply and require no grouting. Simply peel off the backing paper and stick the tile to the wall. They can also be easily cut to size with scissors or a cutting tool, so you can customize them to fit any space. And if you're ever tired of your look, the tiles can be easily removed without damaging the surface underneath.

With a range of styles available including modern Scandi and decorative Moroccan inspired designs, as well as contemporary marble and sleek slate options, you're sure to find a tile that suits your taste.

### WHERE TO USE?

Here are just a few ways to use ArtiFIX:

Splash Back

Bathroom

Kitchen

**Get creative!** 

Marble Brick - Grey

Hexagon - White