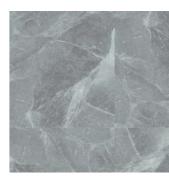

### WHERE TO USE?

Here are just a few ways to use ArtiFIX:

Splash Back

Bathroom

Kitchen

**Get creative!** 

Marble Brick - Grey

Hexagon - White

Slate - Grey