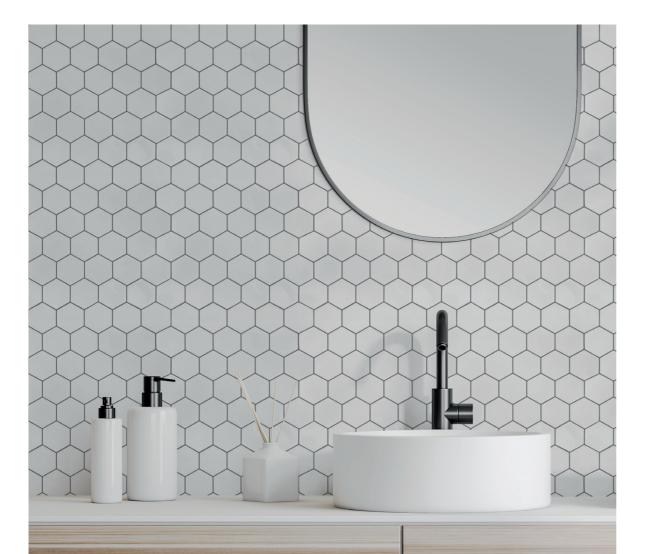

### WALL TILES

Give your kitchen or bathroom a makeover without the mess of traditional tiling with these innovative self-adhesive wall tiles. Perfect for kitchen and bathroom splashbacks, these tiles are great for DIY projects, as they are easy to apply and require no grouting. Simply peel off the backing paper and stick the tile to the wall. They can also be easily cut to size with scissors or a cutting tool, so you can customize them to fit any space. And if you're ever tired of your look, the tiles can be easily removed without damaging the surface underneath.

With a range of styles available including modern Scandi and decorative Moroccan inspired designs, as well as contemporary marble and sleek slate options, you're sure to find a tile that suits your taste.

### WHERE TO USE?

Here are just a few ways to use ArtiFIX:

Splash Back

Bathroom

Kitchen

**Get creative!** 

Marble Brick - Grey

Hexagon - White