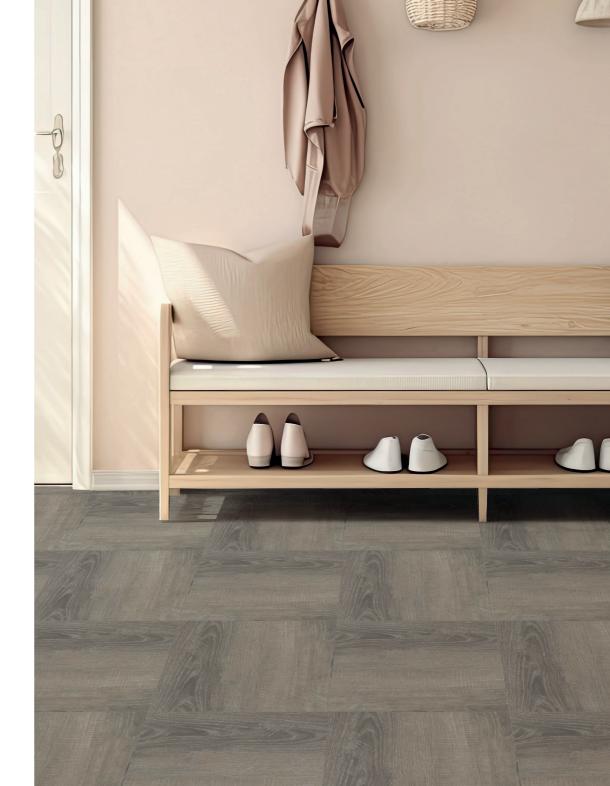

# Peel & Stick Your Way to Dream Floors in Minutes

Craving a floor transformation without the hassle? ArtiFIX peel-and-stick floor tiles are your answer.

Forget messy grout, backbreaking installations, and sky-high costs. These innovative 30cm x 30cm tiles are as simple as peel and stick, instantly elevating your space with maximum style and zero fuss.

Effortless doesn't mean basic. Choose from 8 stunning designs, from classic black & white checkerboard to warm wood grains and elegant natural stones. Each tile boasts a premium vinyl construction with permanent adhesive, ensuring durability and longevity. No glue, no grout, no special tools – ArtiFIX empowers anyone to become their own interior designer

### THE RANGE

The initial range is made of 8 skus. Each tile is **30cm x 30cm** (10 tiles per pack)

Plain - Black & White

Carrara Marble- Mono

Stone - Natural