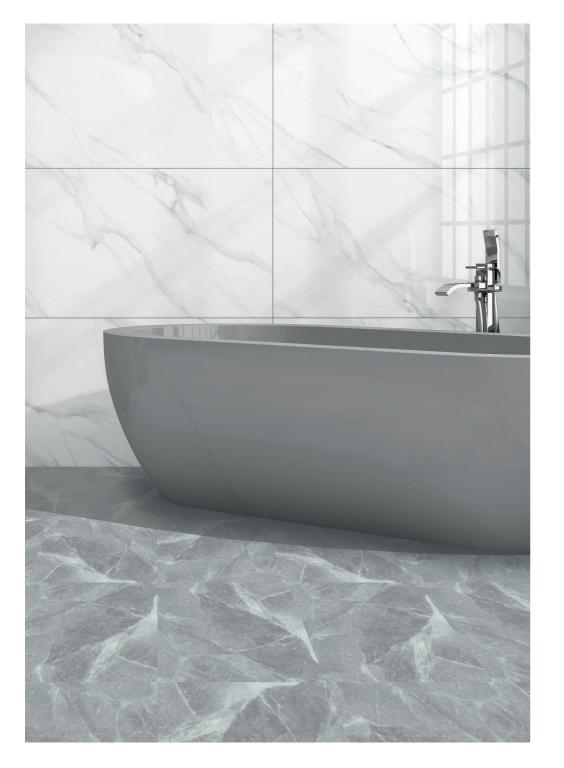

### WALL TILES

Give your kitchen or bathroom a makeover without the mess of traditional tiling with these innovative self-adhesive wall tiles. Perfect for kitchen and bathroom splashbacks, these tiles are great for DIY projects, as they are easy to apply and require no grouting. Simply peel off the backing paper and stick the tile to the wall. They can also be easily cut to size with scissors or a cutting tool, so you can customize them to fit any space. And if you're ever tired of your look, the tiles can be easily removed without damaging the surface underneath.

With a range of styles available including modern Scandi and decorative Moroccan inspired designs, as well as contemporary marble and sleek slate options, you're sure to find a tile that suits your taste.

### WHERE TO USE?

Here are just a few ways to use ArtiFIX:

Splash Back

Bathroom

Kitchen

**Get creative!** 

Marble Brick - Grey

Hexagon - White