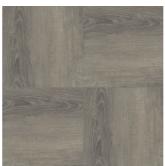

#### Size 67.5cm x 200cm

- 4 Marble SKUs Gloss finish
- 2 Stone SKUs Matte finish
- 2 Quartz SKUs Gloss finish
- 4 Wood SKUs Matte finish

Carrara Marble - Noir

Carrara Marble - Bianco

Skies Quartz - Grey

Concretto Quartz - Grey

Quartz - White

Quartz - Black

Wood Grain - Natural

Wood Grain - Grey

Wood Grain - Charcoal

Sea Wave Marble - Grey

Wood Grain - Light Grey