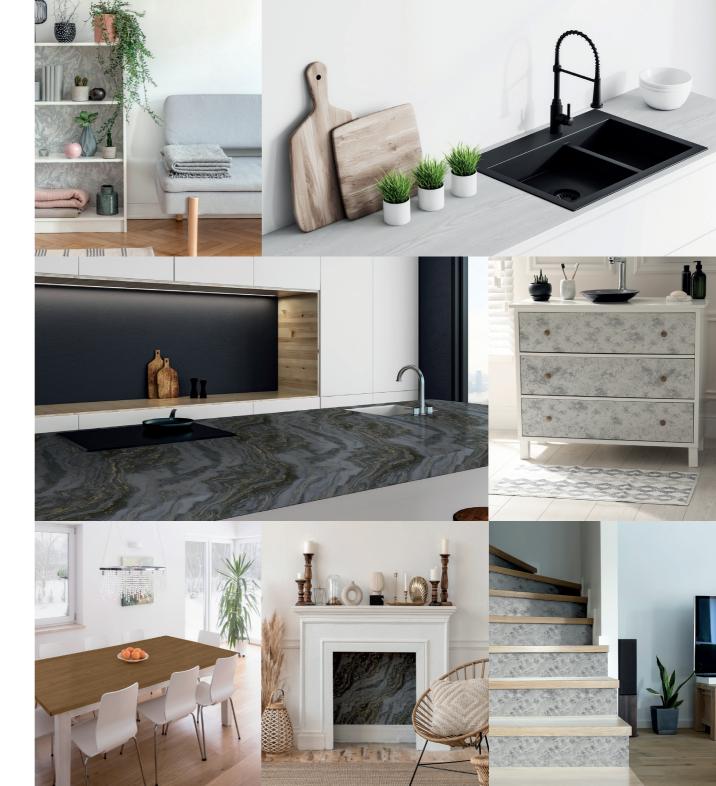

## WHERE TO USE?

Kitchen

Bathroom

Living Room

Hallway

Dining Room

### VINYL ROLLS

ArtiFIX vinyl rolls offer a versatile solution for breathing new life into furniture, hard surfaces, and craft projects. These self-adhesive PVC rolls are designed for easy use, boasting heat resistance up to 100°C and suitability for any smooth, dry, flat surface. They're ideal for upgrading kitchen worktops, refreshing bathroom cabinets, covering doors or tables, and even tackling arts and crafts projects. Best of all, they're easy to clean, maintain, and remove when you're ready for a change.

No special tools or skills are required, making ArtiFIX vinyl rolls accessible to DIY enthusiasts of all levels. Whether you're updating your kitchen, revamping your bathroom, or embarking on a creative project, these rolls offer a quick and easy solution. Let your imagination run wild and transform your space with minimal fuss and maximum impact, achieving a new look without breaking the bank or committing to permanent changes.

### WHERE TO USE?

Furniture

Kitchen

Bathroom

Doors & Tables

Art & Craft projects

Get creative!