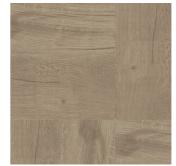

#### Size 67.5cm x 200cm

- 4 Marble SKUs Gloss finish
- 2 Stone SKUs Matte finish
- 2 Quartz SKUs Gloss finish
- 4 Wood SKUs Matte finish

Carrara Marble - Noir

Carrara Marble - Bianco

Skies Quartz - Grey

Concretto Quartz - Grey

Quartz - White

Quartz - Black

Wood Grain - Natural

Wood Grain - Grey

Wood Grain - Charcoal

Sea Wave Marble - Grey

Wood Grain - Light Grey