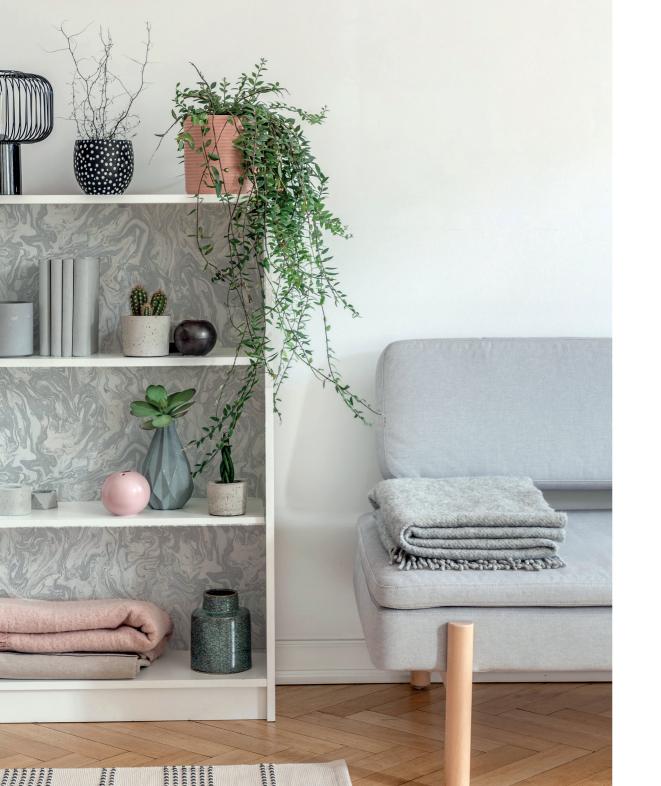

### VINYL ROLLS

ArtiFIX vinyl rolls offer a versatile solution for breathing new life into furniture, hard surfaces, and craft projects. These self-adhesive PVC rolls are designed for easy use, boasting heat resistance up to 100°C and suitability for any smooth, dry, flat surface. They're ideal for upgrading kitchen worktops, refreshing bathroom cabinets, covering doors or tables, and even tackling arts and crafts projects. Best of all, they're easy to clean, maintain, and remove when you're ready for a change.

No special tools or skills are required, making ArtiFIX vinyl rolls accessible to DIY enthusiasts of all levels. Whether you're updating your kitchen, revamping your bathroom, or embarking on a creative project, these rolls offer a quick and easy solution. Let your imagination run wild and transform your space with minimal fuss and maximum impact, achieving a new look without breaking the bank or committing to permanent changes.

### VINYL ROLLS

ArtiFIX by Arthouse is a PVC self-adhesive vinyl perfect for upcycling furniture and hard surfaces to give a new lease of life. It is also great for use in crafting projects, making it truly multifunctional. It is easy to apply and doesn't require any special tools or skills.