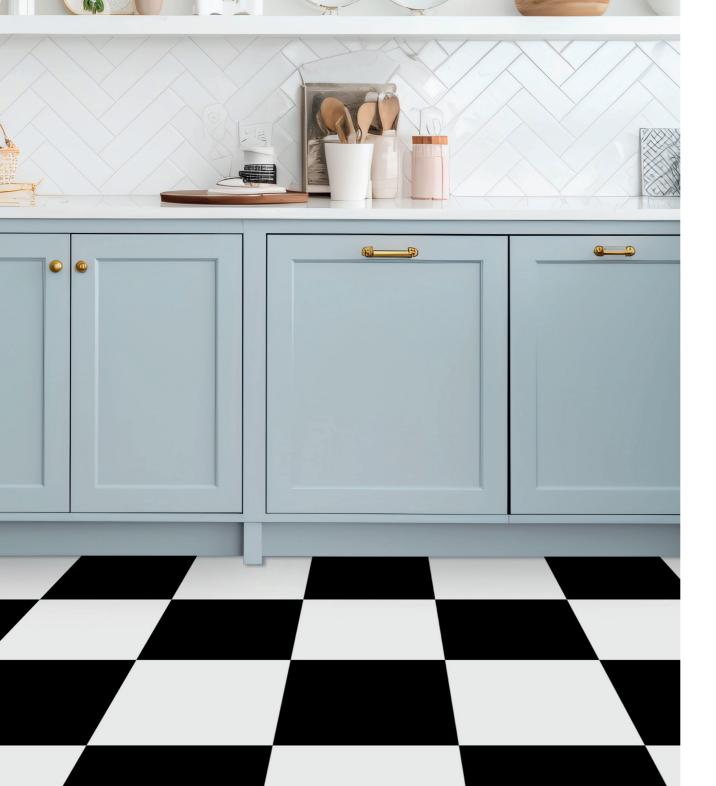

# Peel & Stick Your Way to Dream Floors in Minutes

Craving a floor transformation without the hassle? ArtiFIX peel-and-stick floor tiles are your answer.

Forget messy grout, backbreaking installations, and sky-high costs. These innovative 30cm x 30cm tiles are as simple as peel and stick, instantly elevating your space with maximum style and zero fuss.

Effortless doesn't mean basic. Choose from 8 stunning designs, from classic black & white checkerboard to warm wood grains and elegant natural stones. Each tile boasts a premium vinyl construction with permanent adhesive, ensuring durability and longevity. No glue, no grout, no special tools – ArtiFIX empowers anyone to become their own interior designer

### THE RANGE

The initial range is made of 8 skus. Each tile is **30cm x 30cm** (10 tiles per pack)

Plain - Black & White

Carrara Marble- Mono

Stone - Natural