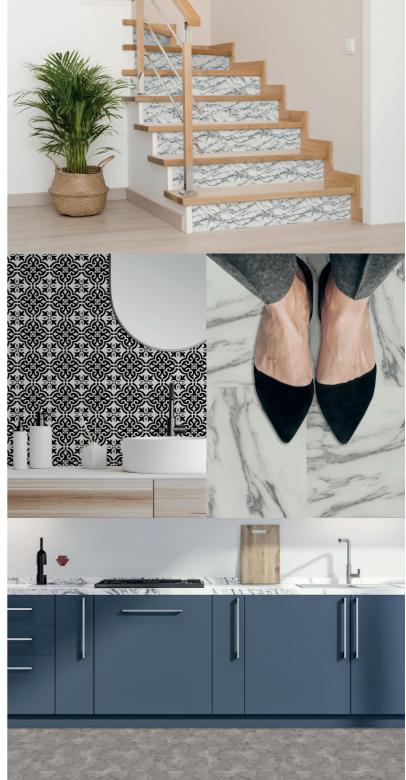

### WALL TILES

Give your kitchen or bathroom a makeover without the mess of traditional tiling with these innovative self-adhesive wall tiles. Perfect for kitchen and bathroom splashbacks, these tiles are great for DIY projects, as they are easy to apply and require no grouting. Simply peel off the backing paper and stick the tile to the wall. They can also be easily cut to size with scissors or a cutting tool, so you can customize them to fit any space. And if you're ever tired of your look, the tiles can be easily removed without damaging the surface underneath.

With a range of styles available including modern Scandi and decorative Moroccan inspired designs, as well as contemporary marble and sleek slate options, you're sure to find a tile that suits your taste.

### WHERE TO USE?

Here are just a few ways to use ArtiFIX:

Splash Back

Bathroom

Kitchen

**Get creative!** 

Marble Brick - Grey

Hexagon - White

Slate - Grey