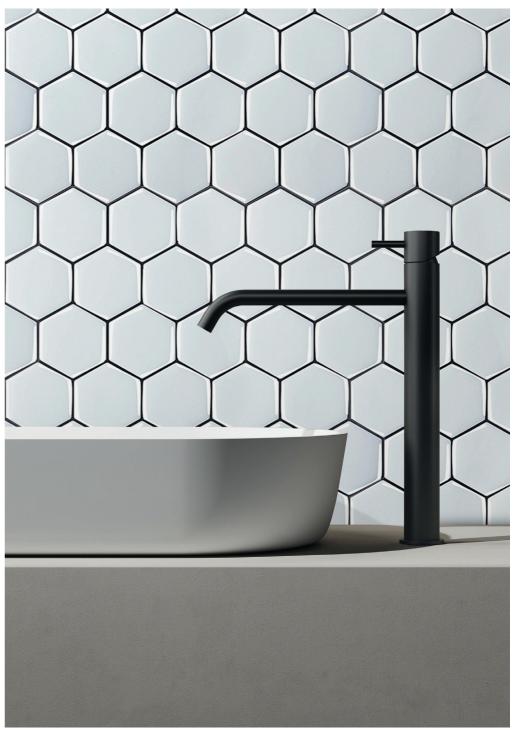

### WALL TILES

Give your kitchen or bathroom a makeover without the mess of traditional tiling with these innovative self-adhesive wall tiles. Perfect for kitchen and bathroom splashbacks, these tiles are great for DIY projects, as they are easy to apply and require no grouting. Simply peel off the backing paper and stick the tile to the wall. They can also be easily cut to size with scissors or a cutting tool, so you can customize them to fit any space. And if you're ever tired of your look, the tiles can be easily removed without damaging the surface underneath.

With a range of styles available including modern Scandi and decorative Moroccan inspired designs, as well as contemporary marble and sleek slate options, you're sure to find a tile that suits your taste.