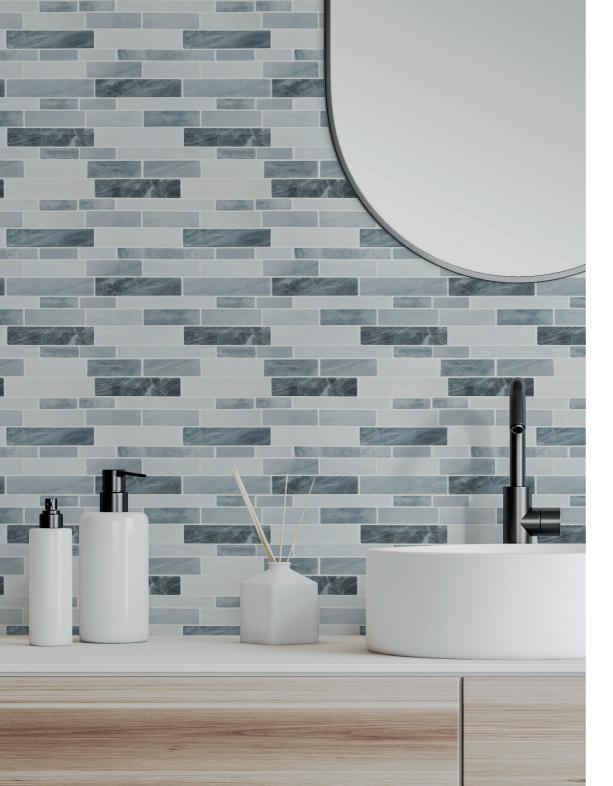

### WALL TILES

Give your kitchen or bathroom a makeover without the mess of traditional tiling with these innovative self-adhesive wall tiles. Perfect for kitchen and bathroom splashbacks, these tiles are great for DIY projects, as they are easy to apply and require no grouting. Simply peel off the backing paper and stick the tile to the wall. They can also be easily cut to size with scissors or a cutting tool, so you can customize them to fit any space. And if you're ever tired of your look, the tiles can be easily removed without damaging the surface underneath.

With a range of styles available including modern Scandi and decorative Moroccan inspired designs, as well as contemporary marble and sleek slate options, you're sure to find a tile that suits your taste.

### WHERE TO USE?

Here are just a few ways to use ArtiFIX:

Splash Back

Bathroom

Kitchen

**Get creative!** 

Marble Brick - Grey

Hexagon - White