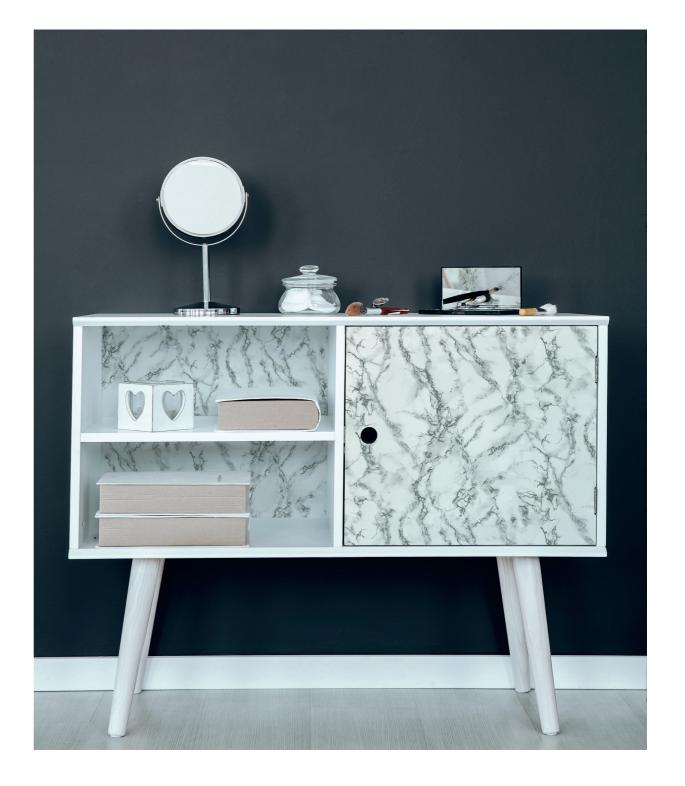

### VINYL ROLLS

ArtiFIX vinyl rolls offer a versatile solution for breathing new life into furniture, hard surfaces, and craft projects. These self-adhesive PVC rolls are designed for easy use, boasting heat resistance up to 100°C and suitability for any smooth, dry, flat surface. They're ideal for upgrading kitchen worktops, refreshing bathroom cabinets, covering doors or tables, and even tackling arts and crafts projects. Best of all, they're easy to clean, maintain, and remove when you're ready for a change.

No special tools or skills are required, making ArtiFIX vinyl rolls accessible to DIY enthusiasts of all levels. Whether you're updating your kitchen, revamping your bathroom, or embarking on a creative project, these rolls offer a quick and easy solution. Let your imagination run wild and transform your space with minimal fuss and maximum impact, achieving a new look without breaking the bank or committing to permanent changes.

### VINYL ROLLS

ArtiFIX by Arthouse is a PVC self-adhesive vinyl perfect for upcycling furniture and hard surfaces to give a new lease of life. It is also great for use in crafting projects, making it truly multifunctional. It is easy to apply and doesn't require any special tools or skills.