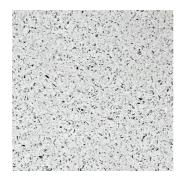

#### Size 67.5cm x 200cm

- 4 Marble SKUs Gloss finish
- 2 Stone SKUs Matte finish
- 2 Quartz SKUs Gloss finish
- 4 Wood SKUs Matte finish

Carrara Marble - Noir

Carrara Marble - Bianco

Skies Quartz - Grey

Concretto Quartz - Grey

Quartz - White

Quartz - Black

Wood Grain - Natural

Wood Grain - Grey

Wood Grain - Charcoal

Sea Wave Marble - Grey

Wood Grain - Light Grey