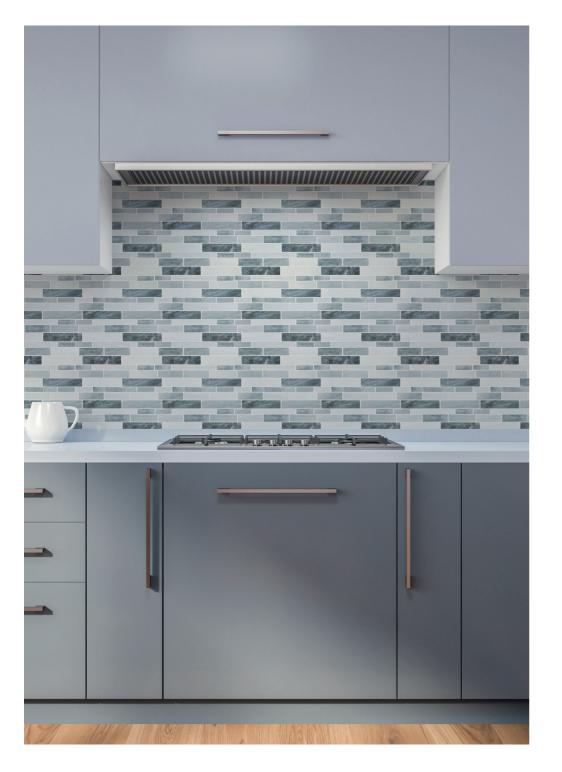

### WALL TILES

Give your kitchen or bathroom a makeover without the mess of traditional tiling with these innovative self-adhesive wall tiles. Perfect for kitchen and bathroom splashbacks, these tiles are great for DIY projects, as they are easy to apply and require no grouting. Simply peel off the backing paper and stick the tile to the wall. They can also be easily cut to size with scissors or a cutting tool, so you can customize them to fit any space. And if you're ever tired of your look, the tiles can be easily removed without damaging the surface underneath.

With a range of styles available including modern Scandi and decorative Moroccan inspired designs, as well as contemporary marble and sleek slate options, you're sure to find a tile that suits your taste.