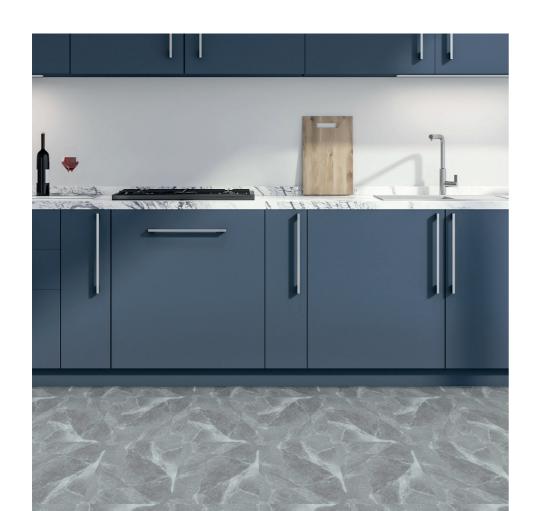

### VINYL ROLLS

ArtiFIX vinyl rolls offer a versatile solution for breathing new life into furniture, hard surfaces, and craft projects. These self-adhesive PVC rolls are designed for easy use, boasting heat resistance up to 100°C and suitability for any smooth, dry, flat surface. They're ideal for upgrading kitchen worktops, refreshing bathroom cabinets, covering doors or tables, and even tackling arts and crafts projects. Best of all, they're easy to clean, maintain, and remove when you're ready for a change.

#### Size 67.5cm x 200cm

- 4 Marble SKUs Gloss finish
- 2 Stone SKUs Matte finish
- 2 Quartz SKUs Gloss finish
- 4 Wood SKUs Matte finish

Carrara Marble - Noir

Carrara Marble - Bianco

Skies Quartz - Grey

Concretto Quartz - Grey

Quartz - White

Quartz - Black

Wood Grain - Natural

Wood Grain - Grey

Wood Grain - Charcoal

Sea Wave Marble - Grey

Wood Grain - Light Grey