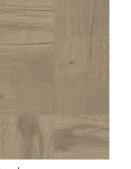

#### Size 67.5cm x 200cm

- 4 Marble SKUs Gloss finish
- 2 Stone SKUs Matte finish
- 2 Quartz SKUs Gloss finish
- 4 Wood SKUs Matte finish

Carrara Marble - Noir

Carrara Marble - Bianco

Skies Quartz - Grey

Concretto Quartz - Grey

Quartz - White

Quartz - Black

Wood Grain - Natural

Wood Grain - Grey

Wood Grain - Charcoal

Sea Wave Marble - Grey

Wood Grain - Light Grey