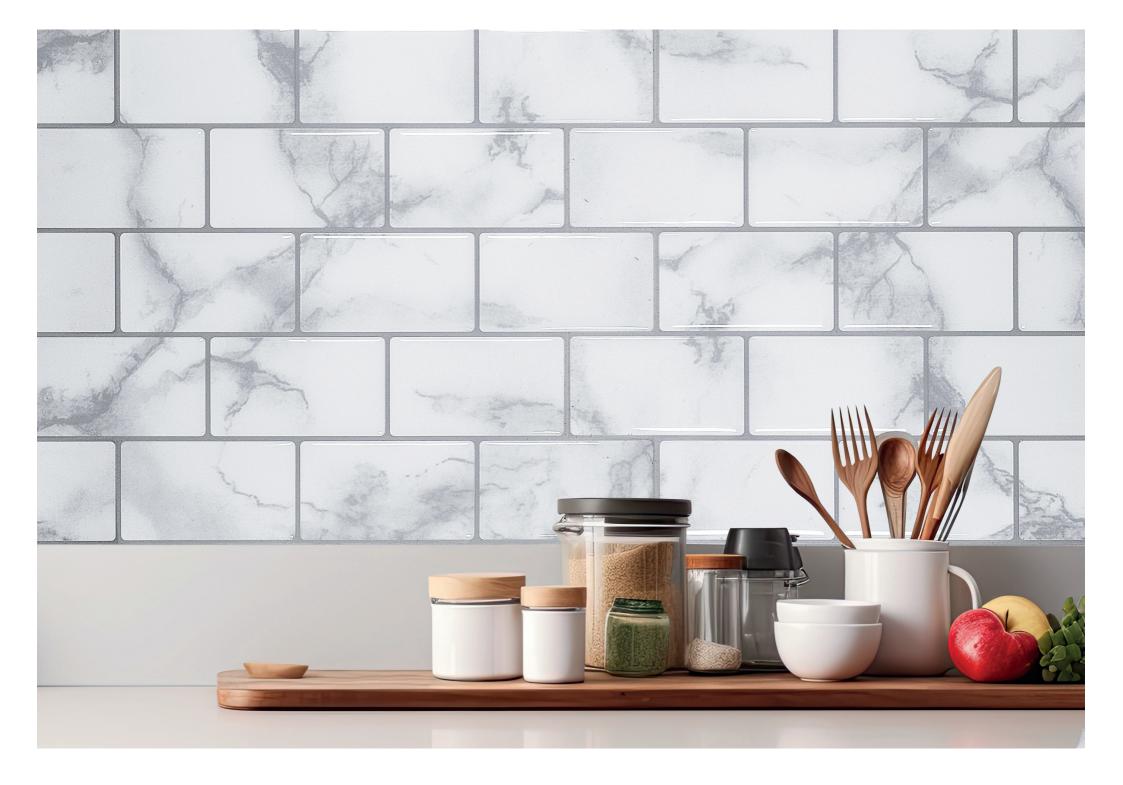

### WALL TILES

Give your kitchen or bathroom a makeover without the mess of traditional tiling with these innovative self-adhesive wall tiles. Perfect for kitchen and bathroom splashbacks, these tiles are great for DIY projects, as they are easy to apply and require no grouting. Simply peel off the backing paper and stick the tile to the wall. They can also be easily cut to size with scissors or a cutting tool, so you can customize them to fit any space. And if you're ever tired of your look, the tiles can be easily removed without damaging the surface underneath.

With a range of styles available including modern Scandi and decorative Moroccan inspired designs, as well as contemporary marble and sleek slate options, you're sure to find a tile that suits your taste.

### WHERE TO USE?

Here are just a few ways to use ArtiFIX:

Splash Back

Bathroom

Kitchen

**Get creative!** 

Marble Brick - Grey

Hexagon - White