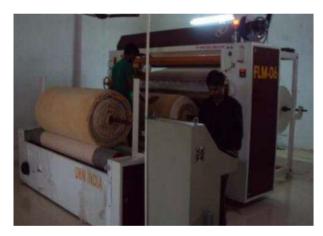

# INFRASTRUCTURE

TUFTING MACHINES

YARN MAKING MACHINE (26 Chenille)

LAMINATION MACHINE

PITLOOM MACHINES

WEAVING MACHINES (Dobby Computerized machines)

ADVANCE STICHING MACHINE

### NEEDLE DETECTION MACHINE

FLAME LAMINATION MACHINE

FINISHING & PASSING AREA