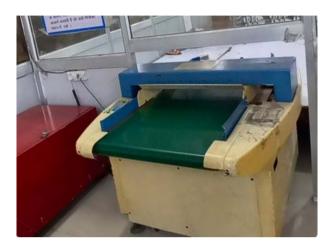

### NEEDLE DETECTION MACHINE

FLAME LAMINATION MACHINE

FINISHING & PASSING AREA