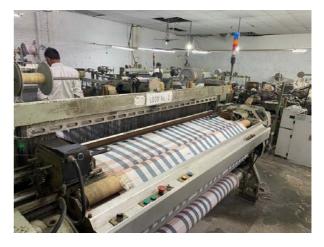

# INFRASTRUCTURE

TUFTING MACHINES

YARN MAKING MACHINE (26 Chenille)

LAMINATION MACHINE

PITLOOM MACHINES

WEAVING MACHINES (Dobby Computerized machines)

ADVANCE STICHING MACHINE