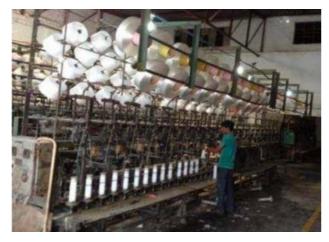

# INFRASTRUCTURE

TUFTING MACHINES

YARN MAKING MACHINE (26 Chenille)

LAMINATION MACHINE

PITLOOM MACHINES

WEAVING MACHINES (Dobby Computerized machines)

ADVANCE STICHING MACHINE