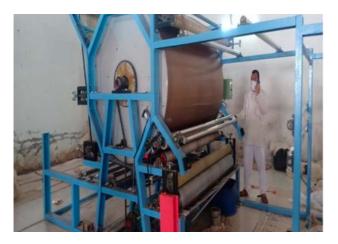

# INFRASTRUCTURE

TUFTING MACHINES

YARN MAKING MACHINE (26 Chenille)

LAMINATION MACHINE

PITLOOM MACHINES

WEAVING MACHINES (Dobby Computerized machines)

ADVANCE STICHING MACHINE

### NEEDLE DETECTION MACHINE

FLAME LAMINATION MACHINE

FINISHING & PASSING AREA