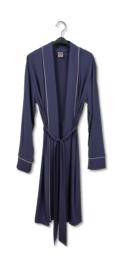

# **Apparel**

Experience the ultimate comfort with our Essential Sleepwear, which is ultra-breathable and ultra-soft. It's the ideal Sleepwear that helps you reduce sweating and stay fresh all day.

Not too hot, not too cold, just right™!

Weight: 185 GSM

Soft and breathable, has a temperature balancing effect and a fresh touch. Reduces sweating & freezing.

**Content:** 95% Cotton, 5% Spandex

Weight: 200 GSM

Premium classic cotton softness and durability.