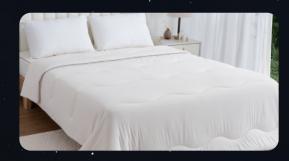

# Outlast® Filling

**Constant Temperature Comforter** 

## **Detail:**

Fabric: 90%Nylon 10%Spandex 160gsm

Filling: 50%Outlast®+50% 3D polyester 240gsm

Bedding Size: 76"x86" / 90"x98" / 108"x98"
Pillowcase Size: 20"x26" / 20"x30" / 20"x36"