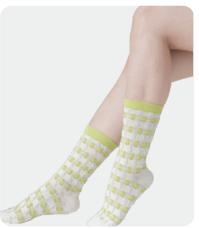

#### **FASHION SOCKS**

Art no: A25SSSK0011
Content:
33%Outlast® 33%Cotton
23%Polyester 5%Polyamide
6%Elastane
Reduces sweating