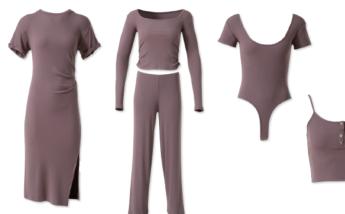

# **Apparel**

Experience the ultimate comfort with our Essential Sleepwear, which is ultra-breathable and ultra-soft. It's the ideal Sleepwear that helps you reduce sweating and stay fresh all day.

Not too hot, not too cold, just right™!

Content: 30% Outlast®, 37% Modal 24% Rayon, 9% Spandex

Weight: 190 GSM

Breathable jersey knit with NASA-engineered temperature regulation, perfect for sleepwear.

Content: 30% Outlast®, 37% Modal, 24% Rayon, 9% Spandex

Weight: 190 GSM

Breathable jersey knit with NASA-engineered temperature regulation, perfect for sleepwear.

Content: 30% Outlast®, 37% Modal,

24% Rayon, 9% Spandex

Weight: 190 GSM

Breathable jersey knit with NASA-engineered temperature regulation, perfect for sleepwear.

Content: 30% Outlast®, 63% Modal, 7% Spandex

Weight: 190 GSM

Jersey knit Rib for an ultra-soft, breathable fabric with a

little bit of stretch.

Content: 30% Outlast® Acrylic, 63% Modal, 5% Spandex

Weight: 190 GSM

Breathable jersey knit with NASA-engineered temperature regulation, perfect for sleepwear.

17

**Content:** 30% Outlast® Acrylic, 63% Modal, 5% Spandex

Weight: 190 GSM

Breathable jersey knit with NASA-engineered temperature regulation, perfect for sleepwear.

Weight: 185 GSM

Soft and breathable, has a temperature balancing effect and a fresh touch. Reduces sweating & freezing.

**Content:** 95% Cotton, 5% Spandex

Weight: 200 GSM

Premium classic cotton softness and durability.