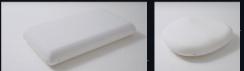

# Outlast® Printing Pillow

# Detail:

Fabric: Instant Cooling Fabric, Silky

90% Nylon, 10% Spandex

160GSM

Filling: Memory Foam, Latex, Silicone

**Size:** 20" x 26"