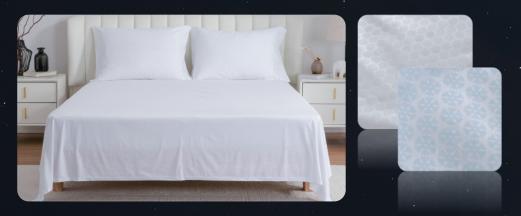

## Detail:

A: 60%Tencel 40%Rayon 138gsm with Outlast® pattern printing

Pattern: Hexagon/Snow flake

B: 70%Cotton 30%Outlast®

C: 70%Tencel 30%Outlast®

D: 70%Bamboo 30%Outlast®

E: 60%Viscose 30%Outlast® 10%Linen

Sheet Set

**Duvet Cover** 

Pillowcases