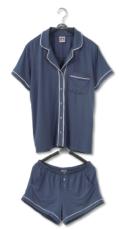

Content: 30% Outlast®, 37% Modal 24% Rayon, 9% Spandex

Weight: 190 GSM

Breathable jersey knit with NASA-engineered temperature regulation, perfect for sleepwear.

Content: 30% Outlast®, 37% Modal, 24% Rayon, 9% Spandex

Weight: 190 GSM

Breathable jersey knit with NASA-engineered temperature regulation, perfect for sleepwear.

Content: 30% Outlast®, 37% Modal,

24% Rayon, 9% Spandex

Weight: 190 GSM

Breathable jersey knit with NASA-engineered temperature regulation, perfect for sleepwear.