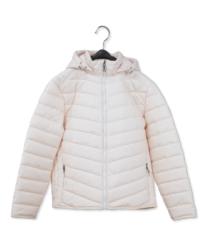

# **Apparel**

Experience the ultimate comfort with our Essential Sleepwear, which is ultra-breathable and ultra-soft. It's the ideal Sleepwear that helps you reduce sweating and stay fresh all day.

Not too hot, not too cold, just right™!

Content: 30% Outlast®, 37% Modal 24% Rayon, 9% Spandex

Weight: 190 GSM

Breathable jersey knit with NASA-engineered temperature regulation, perfect for sleepwear.

Content: 30% Outlast®, 37% Modal, 24% Rayon, 9% Spandex

Weight: 190 GSM

Breathable jersey knit with NASA-engineered temperature regulation, perfect for sleepwear.

Content: 30% Outlast®, 37% Modal,

24% Rayon, 9% Spandex

Weight: 190 GSM

Breathable jersey knit with NASA-engineered temperature regulation, perfect for sleepwear.

Content: 30% Outlast®, 63% Modal, 7% Spandex

Weight: 190 GSM

Jersey knit Rib for an ultra-soft, breathable fabric with a

little bit of stretch.

Content: 30% Outlast® Acrylic, 63% Modal, 5% Spandex

Weight: 190 GSM

Breathable jersey knit with NASA-engineered temperature regulation, perfect for sleepwear.

17

**Content:** 30% Outlast® Acrylic, 63% Modal, 5% Spandex

Weight: 190 GSM

Breathable jersey knit with NASA-engineered temperature regulation, perfect for sleepwear.

Weight: 185 GSM

Soft and breathable, has a temperature balancing effect and a fresh touch. Reduces sweating & freezing.

**Content:** 95% Cotton, 5% Spandex

Weight: 200 GSM

Premium classic cotton softness and durability.

Content: 100% Polyester

Filling: 50% Outlast®, 50% Polyester

Weight: 120 GSM

Temperature balancing effect.