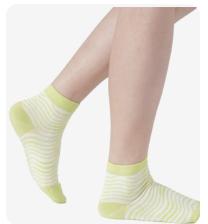

#### **FASHION SOCKS**

Art no: A25SSSK0003
Content:
33%Outlast® 33%Cotton
23%Polyester 5%Polyamide
6%Elastane
Reduces sweating