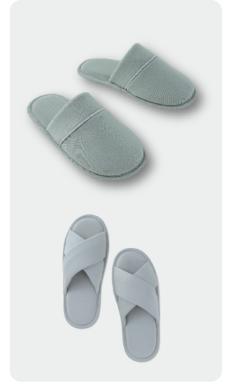

# Accessories

Breathable and soft accessory, like a second skin, reduce sweating and stay fresh all day.

NECK PILLOW
Cover:

30%Outlast® 37%Modal 24%Rayon 9%Spandex,190GSM Filling: Memory Foam

**SLIPPER** 