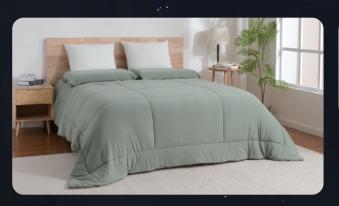

## **Detail:**

Fabric: 90%Nylon 10%Spandex 160gsm

Filling: 50%Outlast®+50% 3D polyester 300gsm

**Bedding Size:** 76"x86" / 90"x98" / 108"x98" **Pillowcase Size:** 20"x26" / 20"x30" / 20"x36"