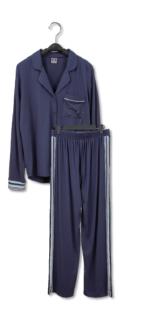

# **Apparel**

Experience the ultimate comfort with our Essential Sleepwear, which is ultra-breathable and ultra-soft. It's the ideal Sleepwear that helps you reduce sweating and stay fresh all day.

Not too hot, not too cold, just right™!

Content: 30% Outlast®, 37% Modal 24% Rayon, 9% Spandex

Weight: 190 GSM

Breathable jersey knit with NASA-engineered temperature regulation, perfect for sleepwear.

Content: 30% Outlast®, 37% Modal, 24% Rayon, 9% Spandex