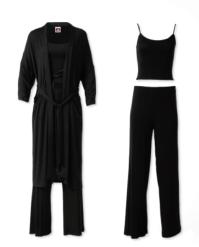

# **Apparel**

Experience the ultimate comfort with our Essential Sleepwear, which is ultra-breathable and ultra-soft. It's the ideal Sleepwear that helps you reduce sweating and stay fresh all day.

Not too hot, not too cold, just right™!

Content: 30% Outlast®, 37% Modal 24% Rayon, 9% Spandex

Weight: 190 GSM

Breathable jersey knit with NASA-engineered temperature regulation, perfect for sleepwear.

Content: 30% Outlast®, 37% Modal, 24% Rayon, 9% Spandex

Weight: 190 GSM

Breathable jersey knit with NASA-engineered temperature regulation, perfect for sleepwear.

Content: 30% Outlast®, 37% Modal,

24% Rayon, 9% Spandex

Weight: 190 GSM

Breathable jersey knit with NASA-engineered temperature regulation, perfect for sleepwear.

Content: 30% Outlast®, 63% Modal, 7% Spandex

Weight: 190 GSM

Jersey knit Rib for an ultra-soft, breathable fabric with a

little bit of stretch.

Content: 30% Outlast® Acrylic, 63% Modal, 5% Spandex

Weight: 190 GSM

Breathable jersey knit with NASA-engineered temperature regulation, perfect for sleepwear.

17

**Content:** 30% Outlast® Acrylic, 63% Modal, 5% Spandex

Weight: 190 GSM

Breathable jersey knit with NASA-engineered temperature regulation, perfect for sleepwear.

Weight: 185 GSM

Soft and breathable, has a temperature balancing effect and a fresh touch. Reduces sweating & freezing.

**Content:** 95% Cotton, 5% Spandex

Weight: 200 GSM

Premium classic cotton softness and durability.