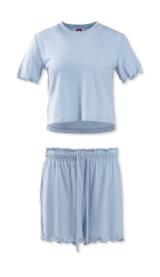

Weight: 185 GSM

Soft and breathable, has a temperature balancing effect and a fresh touch. Reduces sweating & freezing.

**Content:** 95% Cotton, 5% Spandex

Weight: 200 GSM

Premium classic cotton softness and durability.