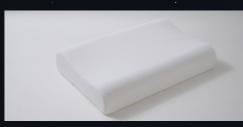

# Outlast® Printing Pillow

# Detail:

Fabric: Instant Cooling Fabric, Silky

90% Nylon, 10% Spandex

160GSM

Filling: Memory Foam, Latex, Silicone

**Size:** 20" x 26"