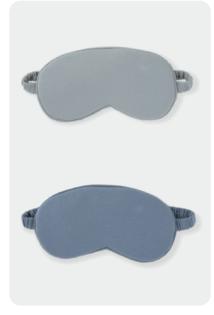

<u>Green Cover:</u>
30%Outlast® 37%Modal
24%Rayon 9%Spandex,190GSM

<u>Grey Cover:</u> 30%Outlast® 61%Cotton 9%Spandex,190GSM

**EYE MASK** 

Green Cover: 30%Outlast® 37%Modal 24%Rayon 9%Spandex,190GSM

Blue&Grey Cover: 30%Outlast® 61%Cotton 9%Spandex,190GSM