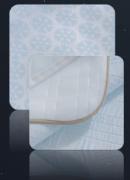

#### **Detail:**

Fabric: 90%Nylon 10%Spandex 160gsm with Outlast® pattern printing

**Filling:** 100% 3D polyester 100gsm for Snow flake pattern **Filling:** 100% 3D polyester 240gsm for Hexagon pattern

Pattern: Hexagon/Snow flake

**Bedding Size:** 76"x86" / 90"x98" / 108"x98" **Pillowcase Size:** 20"x26" / 20"x30" / 20"x36"