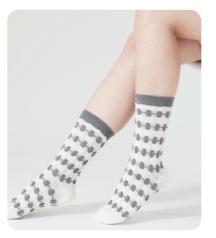

#### **FASHION SOCKS**

Art no: A25SSSK0011
Content:
33%Outlast® 33%Cotton
23%Polyester 5%Polyamide
6%Elastane
Reduces sweating

#### **FASHION SOCKS**

Art no: A25SSSK0003
Content:
33%Outlast® 33%Cotton
23%Polyester 5%Polyamide
6%Elastane
Reduces sweating