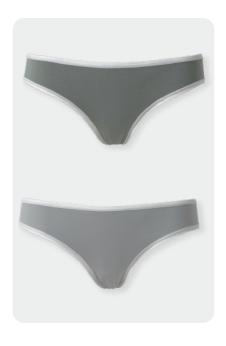

## **UNDERWEAR**

<u>Grey Fabric:</u>
30%Outlast® 61%Cotton
9%Spandex,190GSM

Other Fabric:
30%Outlast® 37%Modal
24%Rayon 9%Spandex,190GSM