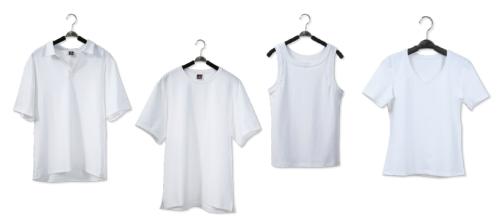

Weight: 185 GSM

Soft and breathable, has a temperature balancing effect and a fresh touch. Reduces sweating & freezing.

**Content:** 95% Cotton, 5% Spandex

Weight: 200 GSM

Premium classic cotton softness and durability.