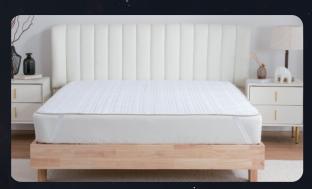

# Outlast® Filling

**Constant Temperature Comforter** 

## **Detail:**

Fabric: 90%Nylon 10%Spandex 160gsm

Filling: 50%Outlast®+50% 3D polyester 300gsm

**Bedding Size:** 76"x86" / 90"x98" / 108"x98" **Pillowcase Size:** 20"x26" / 20"x30" / 20"x36"

## **Detail:**

Fabric: 90%Nylon 10%Spandex 160gsm

Filling: 50%Outlast®+50% 3D polyester 240gsm

Bedding Size: 76"x86" / 90"x98" / 108"x98"
Pillowcase Size: 20"x26" / 20"x30" / 20"x36"