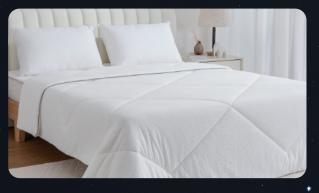

#### **Detail:**

Fabric: 30%Outlast® 37%Modal

24%Rayon 9%Spandex

Filling: 100% 3D polyester 240gsm

**Bedding Size:** 76"x86" / 90"x98" / 108"x98" **Pillowcase Size:** 20"x26" / 20"x30" / 20"x36"