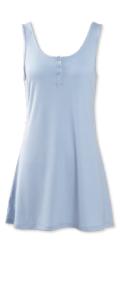

Content: 30% Outlast®, 63% Modal, 7% Spandex

Weight: 190 GSM

Jersey knit Rib for an ultra-soft, breathable fabric with a

little bit of stretch.

Content: 30% Outlast® Acrylic, 63% Modal, 5% Spandex

Weight: 190 GSM

Breathable jersey knit with NASA-engineered temperature regulation, perfect for sleepwear.

17

**Content:** 30% Outlast® Acrylic, 63% Modal, 5% Spandex

Weight: 190 GSM

Breathable jersey knit with NASA-engineered temperature regulation, perfect for sleepwear.