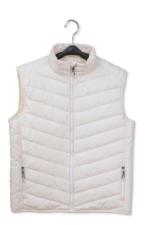

# **Apparel**

Experience the ultimate comfort with our Essential Sleepwear, which is ultra-breathable and ultra-soft. It's the ideal Sleepwear that helps you reduce sweating and stay fresh all day.

Not too hot, not too cold, just right™!

Content: 30% Outlast®, 37% Modal 24% Rayon, 9% Spandex

Weight: 190 GSM

Breathable jersey knit with NASA-engineered temperature regulation, perfect for sleepwear.

Content: 30% Outlast®, 37% Modal, 24% Rayon, 9% Spandex

Weight: 190 GSM

Breathable jersey knit with NASA-engineered temperature regulation, perfect for sleepwear.

Content: 30% Outlast®, 37% Modal,

24% Rayon, 9% Spandex

Weight: 190 GSM

Breathable jersey knit with NASA-engineered temperature regulation, perfect for sleepwear.

Content: 30% Outlast®, 63% Modal, 7% Spandex

Weight: 190 GSM

Jersey knit Rib for an ultra-soft, breathable fabric with a

little bit of stretch.

Content: 30% Outlast® Acrylic, 63% Modal, 5% Spandex

Weight: 190 GSM

Breathable jersey knit with NASA-engineered temperature regulation, perfect for sleepwear.

17

**Content:** 30% Outlast® Acrylic, 63% Modal, 5% Spandex

Weight: 190 GSM

Breathable jersey knit with NASA-engineered temperature regulation, perfect for sleepwear.

Weight: 185 GSM

Soft and breathable, has a temperature balancing effect and a fresh touch. Reduces sweating & freezing.

**Content:** 95% Cotton, 5% Spandex

Weight: 200 GSM

Premium classic cotton softness and durability.

Content: 100% Polyester

Filling: 50% Outlast®, 50% Polyester

Weight: 120 GSM

Temperature balancing effect.