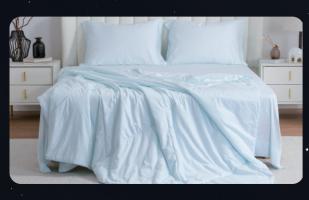

# Outlast® Filling

**Constant Temperature Comforter** 

## **Detail:**

Fabric: 90%Nylon 10%Spandex 160gsm

Filling: 50%Outlast®+50% 3D polyester 240gsm

Bedding Size: 76"x86" / 90"x98" / 108"x98"
Pillowcase Size: 20"x26" / 20"x30" / 20"x36"