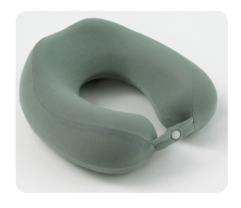

# Accessories

Breathable and soft accessory, like a second skin, reduce sweating and stay fresh all day.

NECK PILLOW
Cover:

30%Outlast® 37%Modal 24%Rayon 9%Spandex,190GSM Filling: Memory Foam

**SLIPPER** 