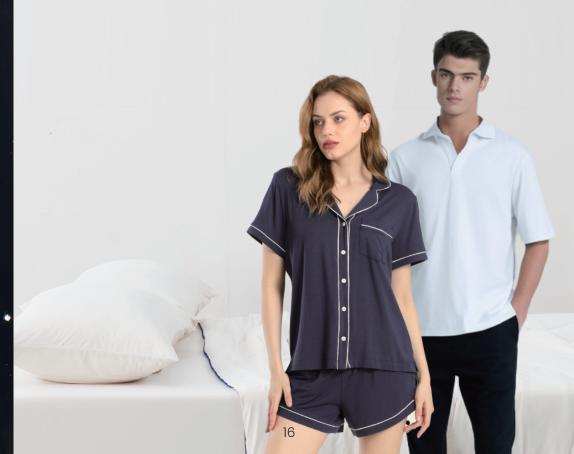

# **Apparel**

Experience the ultimate comfort with our Essential Sleepwear, which is ultra-breathable and ultra-soft. It's the ideal Sleepwear that helps you reduce sweating and stay fresh all day.

Not too hot, not too cold, just right™!

Content: 30% Outlast®, 37% Modal 24% Rayon, 9% Spandex

Weight: 190 GSM

Breathable jersey knit with NASA-engineered temperature regulation, perfect for sleepwear.

Content: 30% Outlast®, 37% Modal, 24% Rayon, 9% Spandex

Weight: 190 GSM

Breathable jersey knit with NASA-engineered temperature regulation, perfect for sleepwear.

Content: 30% Outlast®, 37% Modal,

24% Rayon, 9% Spandex

Weight: 190 GSM

Breathable jersey knit with NASA-engineered temperature regulation, perfect for sleepwear.