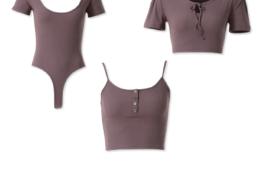

Content: 30% Outlast®, 63% Modal, 7% Spandex

Weight: 190 GSM

Jersey knit Rib for an ultra-soft, breathable fabric with a

little bit of stretch.

Content: 30% Outlast® Acrylic, 63% Modal, 5% Spandex

Weight: 190 GSM

Breathable jersey knit with NASA-engineered temperature regulation, perfect for sleepwear.

17

**Content:** 30% Outlast® Acrylic, 63% Modal, 5% Spandex

Weight: 190 GSM

Breathable jersey knit with NASA-engineered temperature regulation, perfect for sleepwear.

## **UNDERWEAR**

<u>Grey Fabric:</u>
30%Outlast® 61%Cotton
9%Spandex,190GSM

Other Fabric:
30%Outlast® 37%Modal
24%Rayon 9%Spandex,190GSM