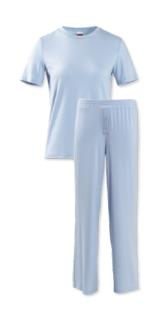

Content: 30% Outlast®, 37% Modal 24% Rayon, 9% Spandex

Weight: 190 GSM

Breathable jersey knit with NASA-engineered temperature regulation, perfect for sleepwear.

Content: 30% Outlast®, 37% Modal, 24% Rayon, 9% Spandex

Weight: 190 GSM

Breathable jersey knit with NASA-engineered temperature regulation, perfect for sleepwear.

Content: 30% Outlast®, 37% Modal,

24% Rayon, 9% Spandex

Weight: 190 GSM

Breathable jersey knit with NASA-engineered temperature regulation, perfect for sleepwear.