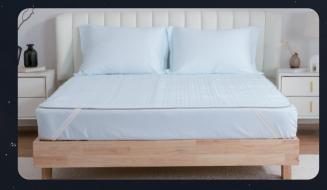

## **Detail:**

Fabric: 60%Tencel 40%Rayon 138gsm with Outlast® pattern printing

Pattern: Hexagon/Snow flake

Mattress Topper

Sheet Set

#### **Detail:**

Fabric: 90%Nylon 10%Spandex 160gsm with Outlast® pattern printing

Pattern: Hexagon/Snow flake

**Mattress Topper** 