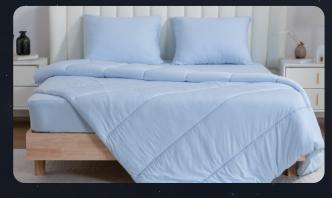

## **Detail:**

Fabric: 90%Nylon 10%Spandex 160gsm

Filling: 50%Outlast®+50% 3D polyester 300gsm

**Bedding Size:** 76"x86" / 90"x98" / 108"x98" **Pillowcase Size:** 20"x26" / 20"x30" / 20"x36"

# Outlast® Filling

**Constant Temperature Comforter** 