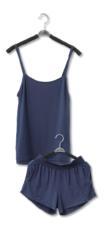

Content: 30% Outlast®, 63% Modal, 7% Spandex

Weight: 190 GSM

Jersey knit Rib for an ultra-soft, breathable fabric with a

little bit of stretch.

Content: 30% Outlast® Acrylic, 63% Modal, 5% Spandex

Weight: 190 GSM

Breathable jersey knit with NASA-engineered temperature regulation, perfect for sleepwear.

17

**Content:** 30% Outlast® Acrylic, 63% Modal, 5% Spandex

Weight: 190 GSM

Breathable jersey knit with NASA-engineered temperature regulation, perfect for sleepwear.