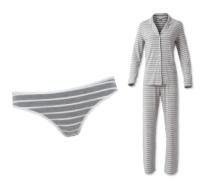

# **Apparel**

Experience the ultimate comfort with our Essential Sleepwear, which is ultra-breathable and ultra-soft. It's the ideal Sleepwear that helps you reduce sweating and stay fresh all day.

Not too hot, not too cold, just right™!

Content: 30% Outlast®, 37% Modal 24% Rayon, 9% Spandex

Weight: 190 GSM

Breathable jersey knit with NASA-engineered temperature regulation, perfect for sleepwear.

Content: 30% Outlast®, 37% Modal, 24% Rayon, 9% Spandex

Weight: 190 GSM

Breathable jersey knit with NASA-engineered temperature regulation, perfect for sleepwear.

Content: 30% Outlast®, 37% Modal,

24% Rayon, 9% Spandex

Weight: 190 GSM

Breathable jersey knit with NASA-engineered temperature regulation, perfect for sleepwear.

Content: 30% Outlast®, 63% Modal, 7% Spandex

Weight: 190 GSM

Jersey knit Rib for an ultra-soft, breathable fabric with a

little bit of stretch.

Content: 30% Outlast® Acrylic, 63% Modal, 5% Spandex

Weight: 190 GSM

Breathable jersey knit with NASA-engineered temperature regulation, perfect for sleepwear.

17

**Content:** 30% Outlast® Acrylic, 63% Modal, 5% Spandex

Weight: 190 GSM

Breathable jersey knit with NASA-engineered temperature regulation, perfect for sleepwear.

Weight: 185 GSM

Soft and breathable, has a temperature balancing effect and a fresh touch. Reduces sweating & freezing.

**Content:** 95% Cotton, 5% Spandex

Weight: 200 GSM

Premium classic cotton softness and durability.

Content: 100% Polyester

Filling: 50% Outlast®, 50% Polyester

Weight: 120 GSM

Temperature balancing effect.

## **UNDERWEAR**

<u>Grey Fabric:</u>
30%Outlast® 61%Cotton
9%Spandex,190GSM

Other Fabric:
30%Outlast® 37%Modal
24%Rayon 9%Spandex,190GSM