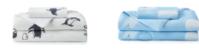

### Dream Valley<sup>®</sup> Kids Cooling Comforter

# Dream Valley<sup>®</sup> Outlast<sup>®</sup> Cooling Comforter with 1 Pillowcase for Kids

Size: 50" x 70" Theme: Penguin, Polar bear