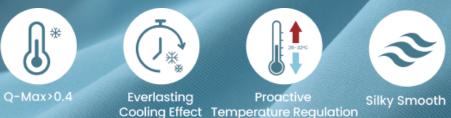

### **Dream Valley®**

Q-MAX>0.4 **Proactive Sweat Reduction** 

### Others

Q-MAX≈0.2 **Passive Sweat Wicking** 

### Higher Q-Max, Cooler Fabric

Q-Max metric determines the cooling efficiency of textiles.

#### Dream Valley<sup>®</sup> Outlast<sup>®</sup> Cooling Comforter Fabric:

Instant Cooling Fabric, Silky, Breathable, Q-MAX>0.4 90% Nylon, 10% Spandex 160GSM

#### Dream Valley® Cooling Fitted Sheet

Material: 160 GSM Instant Cooling fabric, Silky, Breathable, Q-max >0.4 Size: Twin (39 x 75 x 15 inches) Queen (60 x 80 x 15 inches) King (76 x 80 x 15 inches)

### Dream Valley<sup>®</sup> Cooling Pillowcases

Dream Valley® Cooling Pillowcases Material: 160 GSM Instant Cooling fabric, Silky, Breathable, Q-max >0.4 Size: Twin (20"L x 26"W) Queen (20"L x 30"W) King (20"L x 36"W)