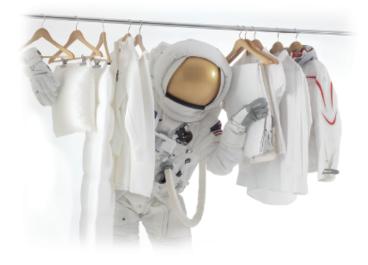

### What is Outlast®

The Outlast<sup>®</sup> technology provides proactive temperature regulation that prevents overheating and excessive sweating. Based on Microencapsulated Natural Waxes that can absorb, restore body heat and release heat to body, it significantly reduces thermal peaks and enhances overall comfort. Outlast<sup>®</sup> was originally developed by NASA to protect astronauts in space from temperature fluctuations. Outlast<sup>®</sup> is the only PCM (phase change material) with the "Certified Space Technology" mark.

- Globally patented PCM (Phase Changing Material) technology
- NASA Certified Space Technology
- Proactively regulates temperature between 82-90°F