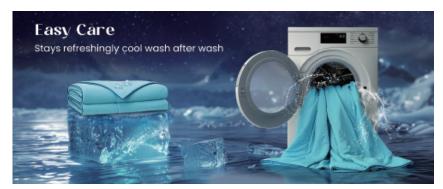

#### Dream Valley<sup>®</sup> Outlast<sup>®</sup> Deep Sleep Cooling Solution

Dream Valley® offers innovative Deep Sleep solutions empowered by Outlast® temperature regulating technology. Designed to prevent overheating and oversweating, our products maintain an optimal sleep temperature, ensuring deep, restful and peaceful sleep every night.

#### Reduce Sweating, Stay Cool All Night

Dream Valley<sup>®</sup>'s cooling bedding actively absorbs and releases heat, without relying on sweat absorption and perspiration. It greatly reduces sweating during sleep, ensuring a deep slumber experience.