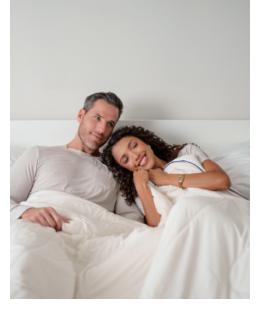

#### One Comforter, Two Temperatures

In the case of two people sleeping together, it allows for dynamic temperature adjustment for both individuals, achieving a "one comforter, two temperatures" effect, enabling both to have a restful sleep.