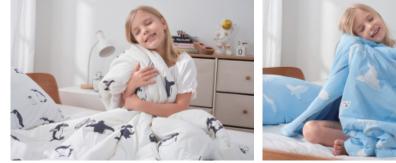

### Dream Valley<sup>®</sup> Kids Cooling Comforter

# Dream Valley<sup>®</sup> Outlast<sup>®</sup> Cooling Comforter with 1 Pillowcase for Kids

Size: 50" x 70" Theme: Penguin, Polar bear