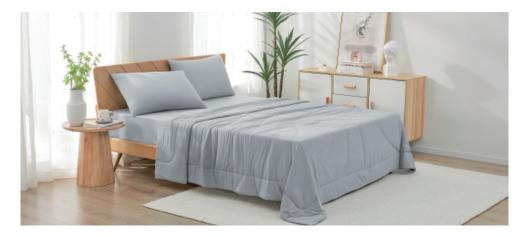

### Dream Valley<sup>®</sup> Cooling Comforter

#### Dream Valley<sup>®</sup> Outlast<sup>®</sup> Cooling Comforter Fabric:

Instant Cooling Fabric, Silky, Breathable, Q-MAX>0.4 90% Nylon, 10% Spandex 160GSM

#### Filling:

Outlast® Thermo-Technology Filling

#### Size:

Throw (60" x 80") Twin (68" x 90") Queen (90" x 90") King (106" x 90")