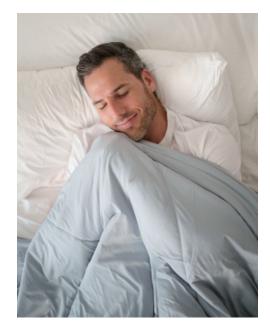

#### Reduce Sweating, Stay Cool All Night

Dream Valley<sup>®</sup>'s cooling bedding actively absorbs and releases heat, without relying on sweat absorption and perspiration. It greatly reduces sweating during sleep, ensuring a deep slumber experience.

#### Tips for Enjoying Dream Valley

Cooler with AC: Pair with moderate AC

No Cover Needed: Use directly on skin