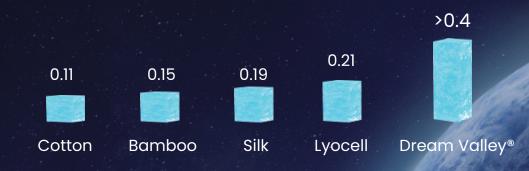

### **Dream Valley®**

Q-MAX>0.4 **Proactive Sweat Reduction** 

### Others

Q-MAX≈0.2 **Passive Sweat Wicking** 

### Higher Q-Max, Cooler Fabric

Q-Max metric determines the cooling efficiency of textiles.