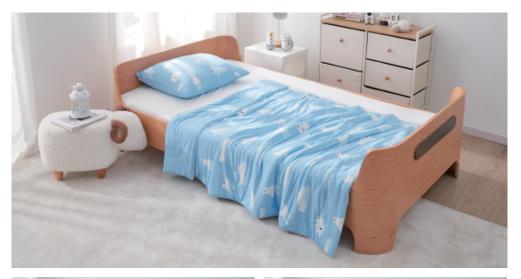

### Dream Valley<sup>®</sup> Cooling Comforter

#### Dream Valley<sup>®</sup> Outlast<sup>®</sup> Cooling Comforter Fabric:

Instant Cooling Fabric, Silky, Breathable, Q-MAX>0.4 90% Nylon, 10% Spandex 160GSM

#### Filling:

Outlast® Thermo-Technology Filling

#### Size:

Throw (60" x 80") Twin (68" x 90") Queen (90" x 90") King (106" x 90")