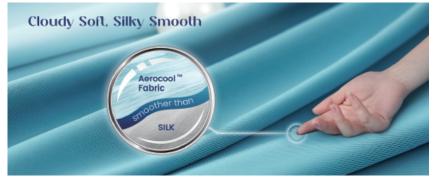

### Higher Q-Max, Cooler Fabric

Q-Max metric determines the cooling efficiency of textiles.

#### Dream Valley<sup>®</sup> Outlast<sup>®</sup> Cooling Comforter Fabric:

Instant Cooling Fabric, Silky, Breathable, Q-MAX>0.4 90% Nylon, 10% Spandex 160GSM