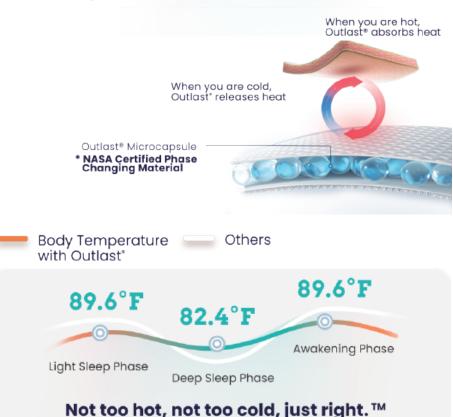

### What is Outlast®

The Outlast<sup>®</sup> technology provides proactive temperature regulation that prevents overheating and excessive sweating. Based on Microencapsulated Natural Waxes that can absorb, restore body heat and release heat to body, it significantly reduces thermal peaks and enhances overall comfort. Outlast<sup>®</sup> was originally developed by NASA to protect astronauts in space from temperature fluctuations. Outlast<sup>®</sup> is the only PCM (phase change material) with the "Certified Space Technology" mark.

- Globally patented PCM (Phase Changing Material) technology
- NASA Certified Space Technology
- Proactively regulates temperature between 82-90°F

## NASA-grade Outlast® Technology

Proactive Temperature Regulation

**Outlast® Microcapsule** 

### The benefits of Proactive Temperature Control during sleeping