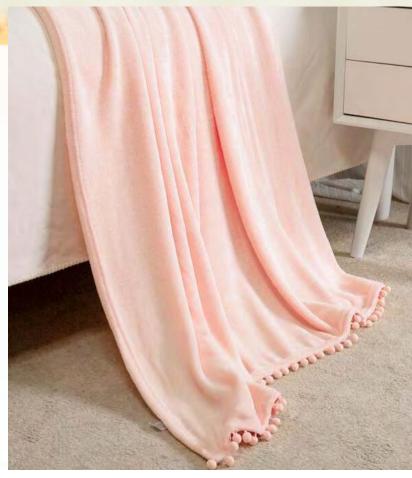

#### 260gsm Sherpa Blanket

260gsm Carved Flannel Blanket

260gsm Solid Flannel Blanket with small pompons

260gsm Carved Flannel Blanket

260gsm Carved Flannel Blanket

40gsm Chenille jacquard fabric reverse 30gsm sherpa fabric