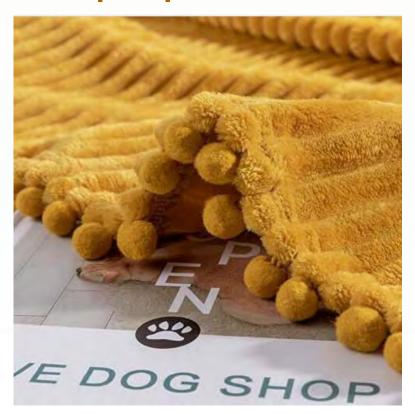

# 260gsm Ribbed Flannel blanket with pompons

## 260gsm Ribbed Flannel blanket with pompons

280gsm tie dye polar fleece blanket

280gsm tye dye Rabbit fur reverse 200gsm Sherpa

280gsm tye dye Rabbit fur reverse 200gsm Sherpa