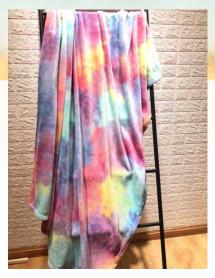

## 260gsm Ribbed Flannel blanket with pompons

280gsm tie dye polar fleece blanket

280gsm tye dye Rabbit fur reverse 200gsm Sherpa

280gsm tye dye Rabbit fur reverse 200gsm Sherpa