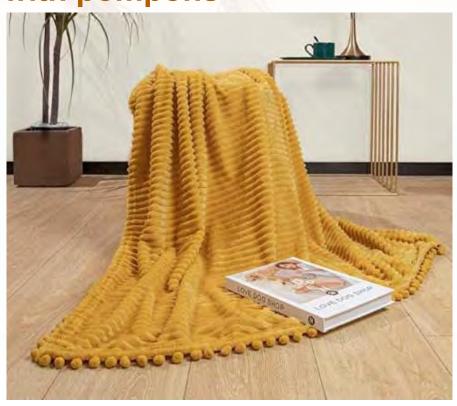

# 260gsm Ribbed Flannel blanket with pompons

## 260gsm Ribbed Flannel blanket with pompons

280gsm tie dye polar fleece blanket

280gsm tye dye Rabbit fur reverse 200gsm Sherpa

280gsm tye dye Rabbit fur reverse 200gsm Sherpa