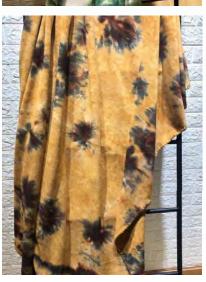

## 260gsm Ribbed Flannel blanket with pompons

280gsm tie dye polar fleece blanket

280gsm tye dye Rabbit fur reverse 200gsm Sherpa

280gsm tye dye Rabbit fur reverse 200gsm Sherpa