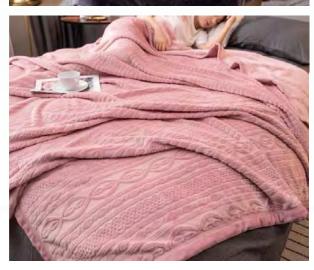

mers.

















260gsm Jacquard Sherpa Blanket







# 260gsm Ribbed Flannel blanket with pompons



## 260gsm Ribbed Flannel blanket with pompons



280gsm tie dye polar fleece blanket











280gsm tye dye Rabbit fur reverse 200gsm Sherpa



280gsm tye dye Rabbit fur reverse 200gsm Sherpa



#### 280gsm carved Flannel blanket



#### 280gsm carved Flannel blanket



## **Carved Rabbit fur reverse Soft Flannel Blanket**



#### **Carved Design Flannel Blanket**





#### 280gsm yarn dyed Flannel blanket







## 260gsm ombre jacquard flannel blanket



















**260gsm Sherpa Blanket with binding** 

280gsm printed Sherpa blanket



#### **Sherpa blanket**



## 260gsm Corn Jacquard Flannel Blanket





#### 260gsm Sherpa Blanket





260gsm Carved Flannel Blanket









260gsm Solid Flannel Blanket with small pompons







260gsm Carved Flannel Blanket







260gsm Carved Flannel Blanket









40gsm Chenille jacquard fabric reverse 30gsm sherpa fabric