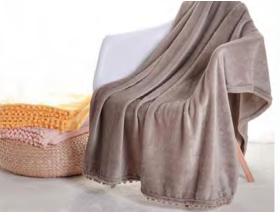

# 260gsm Ribbed Flannel blanket with pompons

## 260gsm Ribbed Flannel blanket with pompons

280gsm tie dye polar fleece blanket

280gsm tye dye Rabbit fur reverse 200gsm Sherpa

280gsm tye dye Rabbit fur reverse 200gsm Sherpa