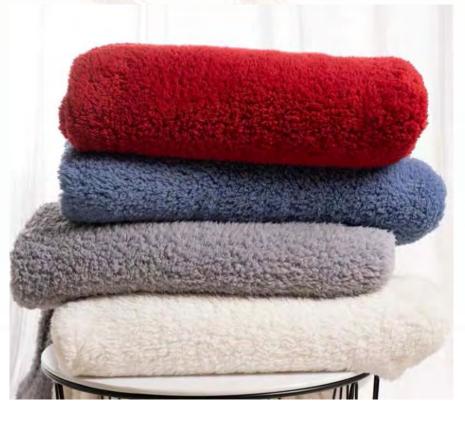

#### **Sherpa blanket**

#### 260gsm Sherpa Blanket

260gsm Carved Flannel Blanket

260gsm Solid Flannel Blanket with small pompons

260gsm Carved Flannel Blanket

260gsm Carved Flannel Blanket

40gsm Chenille jacquard fabric reverse 30gsm sherpa fabric