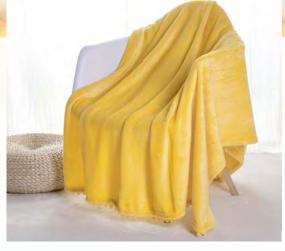

# 260gsm Ribbed Flannel blanket with pompons

## 260gsm Ribbed Flannel blanket with pompons

280gsm tie dye polar fleece blanket

280gsm tye dye Rabbit fur reverse 200gsm Sherpa

280gsm tye dye Rabbit fur reverse 200gsm Sherpa