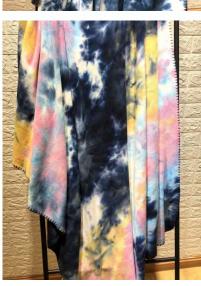

## 260gsm Ribbed Flannel blanket with pompons

280gsm tie dye polar fleece blanket

280gsm tye dye Rabbit fur reverse 200gsm Sherpa

280gsm tye dye Rabbit fur reverse 200gsm Sherpa