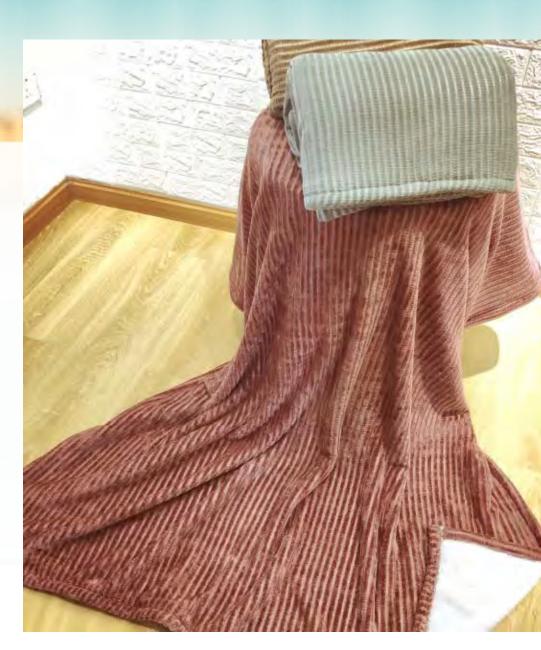

280gsm tye dye Rabbit fur reverse 200gsm Sherpa



280gsm tye dye Rabbit fur reverse 200gsm Sherpa



#### 280gsm carved Flannel blanket



#### 280gsm carved Flannel blanket



## **Carved Rabbit fur reverse Soft Flannel Blanket**



#### **Carved Design Flannel Blanket**





#### 280gsm yarn dyed Flannel blanket







## 260gsm ombre jacquard flannel blanket



















**260gsm Sherpa Blanket with binding** 

280gsm printed Sherpa blanket



#### **Sherpa blanket**



## 260gsm Corn Jacquard Flannel Blanket





#### 260gsm Sherpa Blanket





260gsm Carved Flannel Blanket









260gsm Solid Flannel Blanket with small pompons







260gsm Carved Flannel Blanket







260gsm Carved Flannel Blanket









40gsm Chenille jacquard fabric reverse 30gsm sherpa fabric