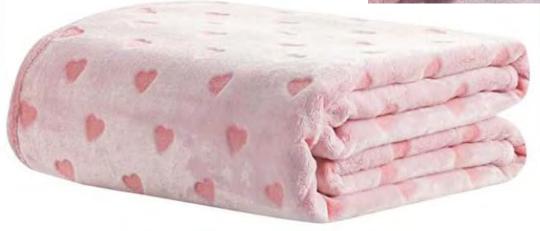

# 260gsm Ribbed Flannel blanket with pompons

## 260gsm Ribbed Flannel blanket with pompons

280gsm tie dye polar fleece blanket

280gsm tye dye Rabbit fur reverse 200gsm Sherpa

280gsm tye dye Rabbit fur reverse 200gsm Sherpa