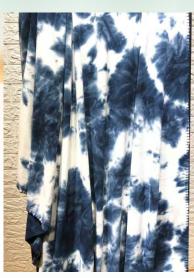

## 260gsm Ribbed Flannel blanket with pompons

280gsm tie dye polar fleece blanket

280gsm tye dye Rabbit fur reverse 200gsm Sherpa

280gsm tye dye Rabbit fur reverse 200gsm Sherpa