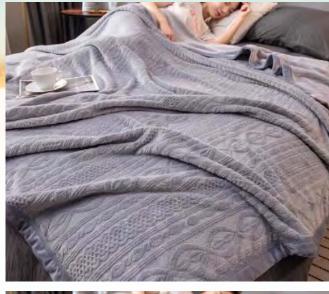

rs.

















260gsm Jacquard Sherpa Blanket







# 260gsm Ribbed Flannel blanket with pompons



## 260gsm Ribbed Flannel blanket with pompons



280gsm tie dye polar fleece blanket











280gsm tye dye Rabbit fur reverse 200gsm Sherpa



280gsm tye dye Rabbit fur reverse 200gsm Sherpa



#### 280gsm carved Flannel blanket



#### 280gsm carved Flannel blanket



## **Carved Rabbit fur reverse Soft Flannel Blanket**



#### **Carved Design Flannel Blanket**





#### 280gsm yarn dyed Flannel blanket







## 260gsm ombre jacquard flannel blanket



















**260gsm Sherpa Blanket with binding** 

280gsm printed Sherpa blanket



#### **Sherpa blanket**



## 260gsm Corn Jacquard Flannel Blanket





#### 260gsm Sherpa Blanket





260gsm Carved Flannel Blanket









260gsm Solid Flannel Blanket with small pompons







260gsm Carved Flannel Blanket







260gsm Carved Flannel Blanket









40gsm Chenille jacquard fabric reverse 30gsm sherpa fabric