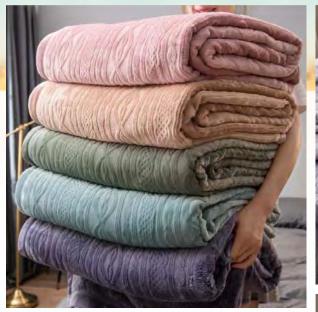

tomers.

















260gsm Jacquard Sherpa Blanket







# 260gsm Ribbed Flannel blanket with pompons



## 260gsm Ribbed Flannel blanket with pompons



280gsm tie dye polar fleece blanket











280gsm tye dye Rabbit fur reverse 200gsm Sherpa



280gsm tye dye Rabbit fur reverse 200gsm Sherpa



#### 280gsm carved Flannel blanket



#### 280gsm carved Flannel blanket



## **Carved Rabbit fur reverse Soft Flannel Blanket**



#### **Carved Design Flannel Blanket**





#### 280gsm yarn dyed Flannel blanket







## 260gsm ombre jacquard flannel blanket



















**260gsm Sherpa Blanket with binding** 

280gsm printed Sherpa blanket



#### **Sherpa blanket**



## 260gsm Corn Jacquard Flannel Blanket





#### 260gsm Sherpa Blanket





260gsm Carved Flannel Blanket









260gsm Solid Flannel Blanket with small pompons







260gsm Carved Flannel Blanket







260gsm Carved Flannel Blanket









40gsm Chenille jacquard fabric reverse 30gsm sherpa fabric