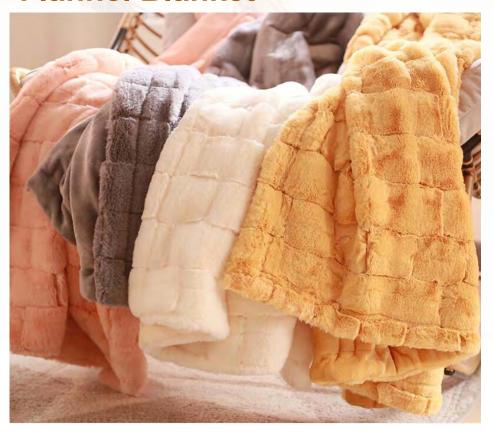

#### 260gsm Sherpa Blanket

260gsm Carved Flannel Blanket

260gsm Solid Flannel Blanket with small pompons

260gsm Carved Flannel Blanket

260gsm Carved Flannel Blanket

40gsm Chenille jacquard fabric reverse 30gsm sherpa fabric