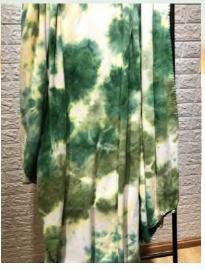

## 260gsm Ribbed Flannel blanket with pompons

280gsm tie dye polar fleece blanket

280gsm tye dye Rabbit fur reverse 200gsm Sherpa

280gsm tye dye Rabbit fur reverse 200gsm Sherpa