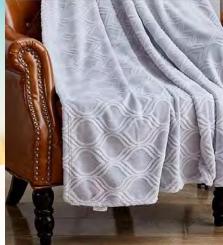

el blanket with pompons



280gsm tie dye polar fleece blanket











280gsm tye dye Rabbit fur reverse 200gsm Sherpa



280gsm tye dye Rabbit fur reverse 200gsm Sherpa



#### 280gsm carved Flannel blanket



#### 280gsm carved Flannel blanket



## **Carved Rabbit fur reverse Soft Flannel Blanket**



#### **Carved Design Flannel Blanket**





#### 280gsm yarn dyed Flannel blanket







## 260gsm ombre jacquard flannel blanket



















**260gsm Sherpa Blanket with binding** 

280gsm printed Sherpa blanket



#### **Sherpa blanket**



## 260gsm Corn Jacquard Flannel Blanket





#### 260gsm Sherpa Blanket





260gsm Carved Flannel Blanket









260gsm Solid Flannel Blanket with small pompons







260gsm Carved Flannel Blanket







260gsm Carved Flannel Blanket









40gsm Chenille jacquard fabric reverse 30gsm sherpa fabric