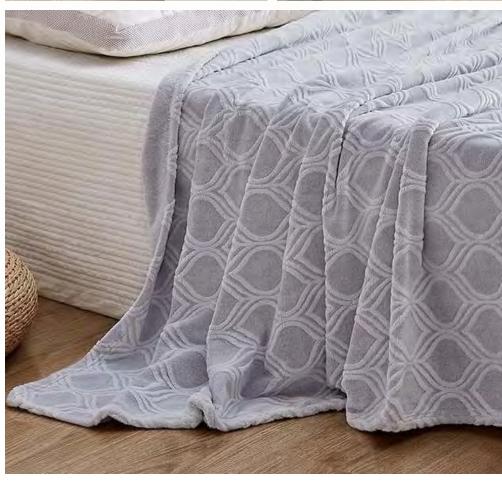

blanket with pompons



280gsm tie dye polar fleece blanket











280gsm tye dye Rabbit fur reverse 200gsm Sherpa



280gsm tye dye Rabbit fur reverse 200gsm Sherpa



#### 280gsm carved Flannel blanket



#### 280gsm carved Flannel blanket



## **Carved Rabbit fur reverse Soft Flannel Blanket**



#### **Carved Design Flannel Blanket**





#### 280gsm yarn dyed Flannel blanket







## 260gsm ombre jacquard flannel blanket



















**260gsm Sherpa Blanket with binding** 

280gsm printed Sherpa blanket



#### **Sherpa blanket**



## 260gsm Corn Jacquard Flannel Blanket





#### 260gsm Sherpa Blanket





260gsm Carved Flannel Blanket









260gsm Solid Flannel Blanket with small pompons







260gsm Carved Flannel Blanket







260gsm Carved Flannel Blanket









40gsm Chenille jacquard fabric reverse 30gsm sherpa fabric