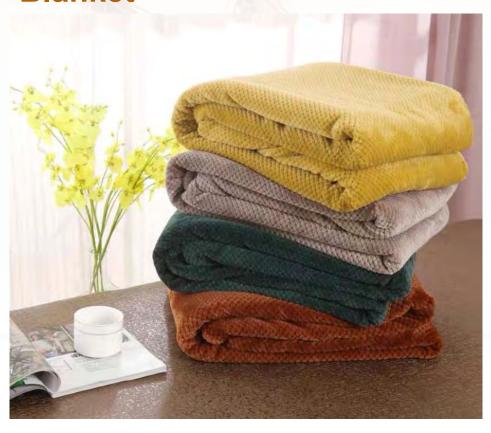

o develop long-term and healthy business relationships with all customers.

















260gsm Jacquard Sherpa Blanket







# 260gsm Ribbed Flannel blanket with pompons



## 260gsm Ribbed Flannel blanket with pompons



280gsm tie dye polar fleece blanket











280gsm tye dye Rabbit fur reverse 200gsm Sherpa



280gsm tye dye Rabbit fur reverse 200gsm Sherpa



#### 280gsm carved Flannel blanket



#### 280gsm carved Flannel blanket



## **Carved Rabbit fur reverse Soft Flannel Blanket**



#### **Carved Design Flannel Blanket**





#### 280gsm yarn dyed Flannel blanket







## 260gsm ombre jacquard flannel blanket



















**260gsm Sherpa Blanket with binding** 

280gsm printed Sherpa blanket



#### **Sherpa blanket**



## 260gsm Corn Jacquard Flannel Blanket





#### 260gsm Sherpa Blanket





260gsm Carved Flannel Blanket









260gsm Solid Flannel Blanket with small pompons







260gsm Carved Flannel Blanket







260gsm Carved Flannel Blanket









40gsm Chenille jacquard fabric reverse 30gsm sherpa fabric