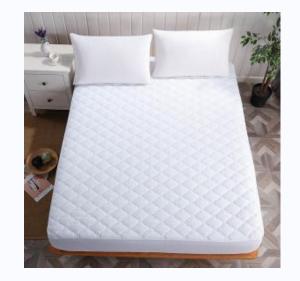

#### Quílted mattress pad

bamboo/coolmax/tencel/copper/grephene/different fragrance treatment