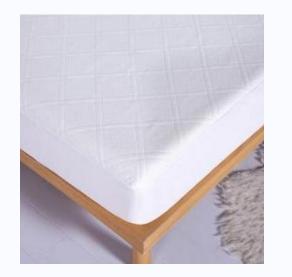

#### Quílted mattress pad

bamboo/coolmax/tencel/copper/grephene/different fragrance treatment