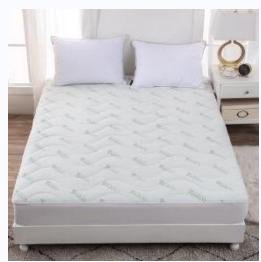

#### Quílted mattress pad

bamboo/coolmax/tencel/copper/grephene/different fragrance treatment