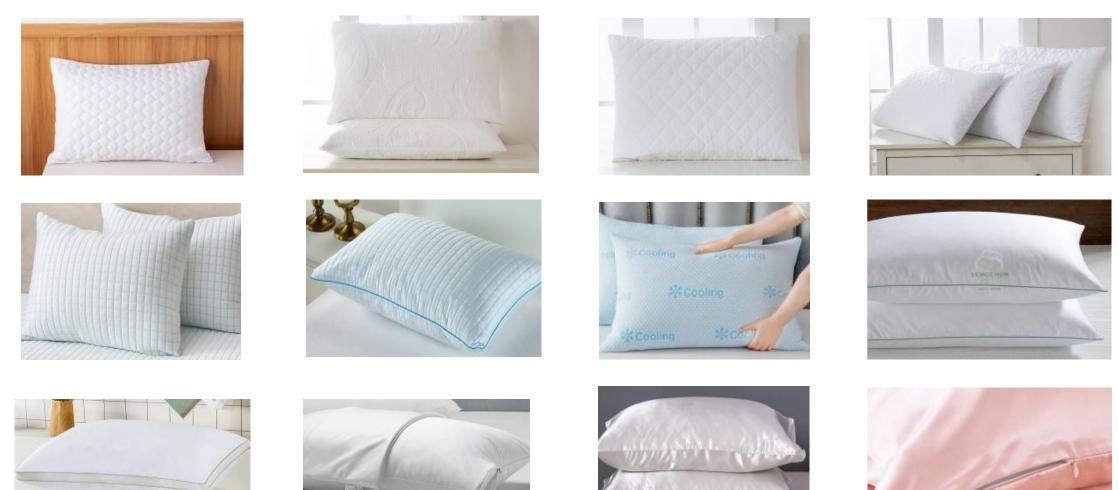

QINGDAO port. It's a professional manufacturer and supplier of different kinds of quilted mattress pad, waterproof mattress protector, encasement, pillow shell and pillow protector products. We export mainly to America, UK, Canada, Brazil etc. In 2023, our annual sales up to 13 million US dollars.



#### Quílted mattress pad



















bamboo/coolmax/tencel/copper/grephene/different fragrance treatment



















#### PE or nylon knit jacqauard cooling

















#### waterproof mattress protector



















#### waterproof Mattress Protector







### Mattress Topper



#### Mattress Topper







#### Mattress Encasement



















## Crib Mattress Protector POPULAR MESH FABRIC DESIGN







# **Colorful Pattern Design**



#### **Pillow Shell**













#### Bed Skirt & Bed Quilt











Technology

| Professional Special treament | Brand               |