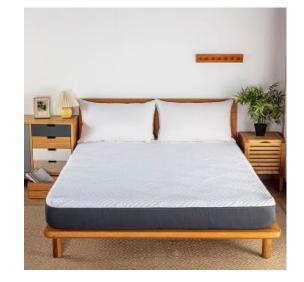

#### Quílted mattress pad

bamboo/coolmax/tencel/copper/grephene/different fragrance treatment