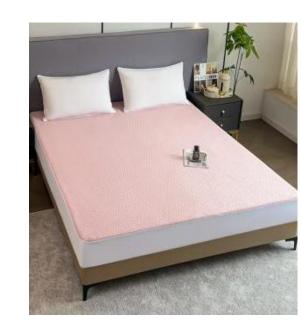

#### Quílted mattress pad

bamboo/coolmax/tencel/copper/grephene/different fragrance treatment