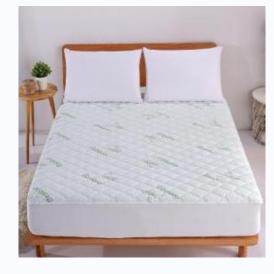

#### Quílted mattress pad

bamboo/coolmax/tencel/copper/grephene/different fragrance treatment