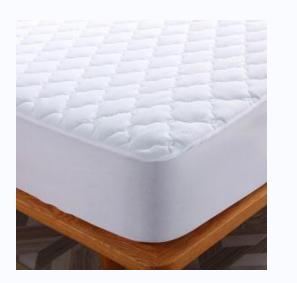

#### Quílted mattress pad

bamboo/coolmax/tencel/copper/grephene/different fragrance treatment