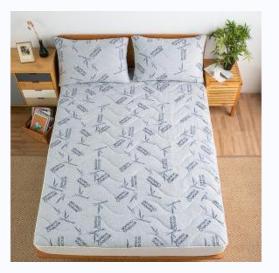

#### Quílted mattress pad

bamboo/coolmax/tencel/copper/grephene/different fragrance treatment