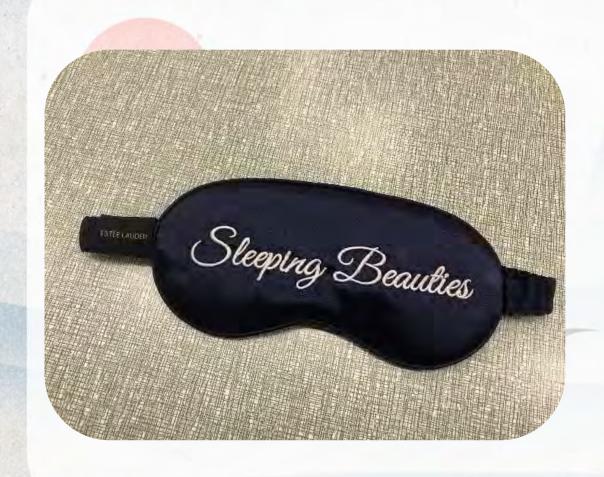

### Silk Eye Mask

Production: silk eye mask

Fabric: 19MM mulberry silk/ 22MM silk/Customize

Filling: 100% mulberry silk Size: 20.5\*9.5cm/Customize

Weight: 18g

Features: Very breathable, soft, comfortable, smooth, light shading, strong three-dimensional sense, beautiful

appearance, can effectively promote sleep