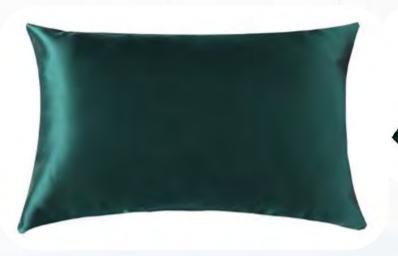

#### Silk Pillowcase

Production: silk pilowcase

Fabric: 19MM mulberry silk/ 22MM silk/Customize Size: 90\*50cm/76\*51cm/60\*50cm//Customize

### Silk Pillowcase

Production: silk pilowcase

Fabric: 19MM mulberry silk/ 22MM silk/Customize

Size: 90\*50cm/76\*51cm/60\*50cm//Customize