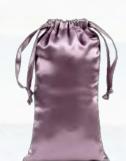

# Satin Bag

Production: satin bag

Fabric: 100% polyester fibre Size: 13.5\*24cm/Customize