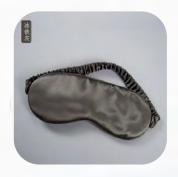

### Silk Eye Mask

Production: silk eye mask

Fabric: 19MM mulberry silk/ 22MM silk/Customize

Filling: 100% mulberry silk Size: 20.5\*9.5cm/Customize

Weight: 18g

Features: Very breathable, soft, comfortable, smooth, light shading, strong three-dimensional sense, beautiful

appearance, can effectively promote sleep