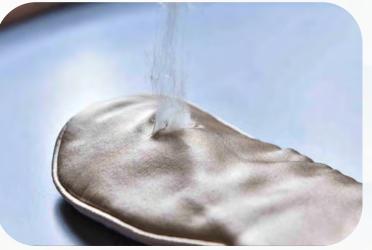

### Silk Eye Mask

Production: silk eye mask

Fabric: 19MM mulberry silk/ 22MM silk/Customize

Filling: 100% mulberry silk Size: 20.5\*9.5cm/Customize

Weight: 18g

Features: Very breathable, soft, comfortable, smooth, light shading, strong three-dimensional sense, beautiful

appearance, can effectively promote sleep