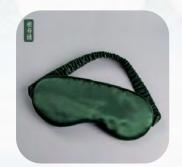

### Silk Eye Mask

Production: silk eye mask

Fabric: 19MM mulberry silk/ 22MM silk/Customize

Filling: 100% mulberry silk Size: 20.5\*9.5cm/Customize

Weight: 18g

Features: Very breathable, soft, comfortable, smooth, light shading, strong three-dimensional sense, beautiful

appearance, can effectively promote sleep