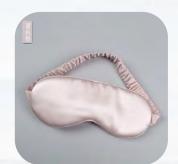

#### Silk Eye Mask

Production: silk eye mask

Fabric: 19MM mulberry silk/ 22MM silk/Customize

Filling: 100% mulberry silk Size: 20.5\*9.5cm/Customize

Weight: 18g

Features: Very breathable, soft, comfortable, smooth, light shading, strong three-dimensional sense, beautiful

appearance, can effectively promote sleep