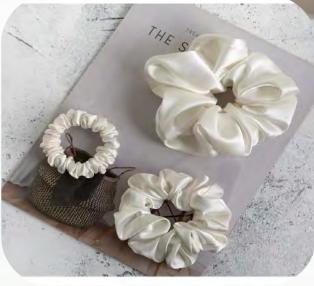

## Silk Scrunchy

Production: silk scrunchy

Fabric: 19MM mulberry silk/ 22MM silk/Customize

Size: 1cm/2cm/3.5cm/Customize