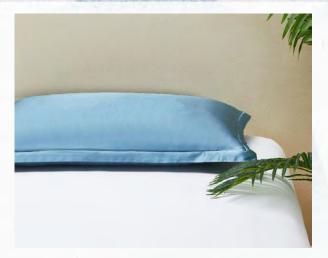

#### Silk Pillowcase

Production: silk pilowcase

Fabric: 19MM mulberry silk/ 22MM silk/Customize Size: 90\*50cm/76\*51cm/60\*50cm//Customize

### Silk Pillowcase

Production: silk pilowcase

Fabric: 19MM mulberry silk/ 22MM silk/Customize

Size: 90\*50cm/76\*51cm/60\*50cm//Customize