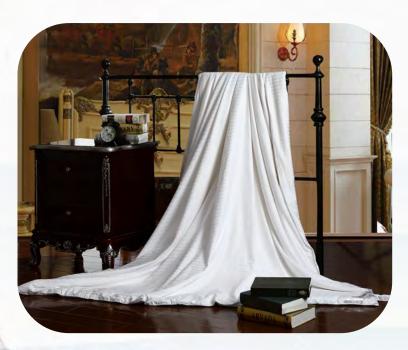

#### Silk Duvet

Production: Silk Duvet Shell: Premium Cotton

Filling: 100% Pure Mulberry Silk/Tussah Silk

Size: 150\*210cm/180\*220cm/220\*240cm/230\*250cm/Customize

Filling Weight: 300g/800g/2000g/Customize