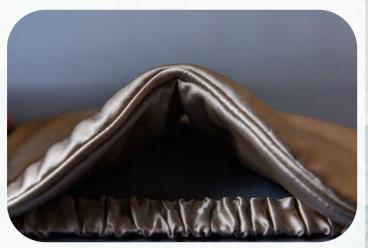

### Silk Eye Mask

Production: silk eye mask

Fabric: 19MM mulberry silk/ 22MM silk/Customize

Filling: 100% mulberry silk Size: 20.5\*9.5cm/Customize

Weight: 18g

Features: Very breathable, soft, comfortable, smooth, light shading, strong three-dimensional sense, beautiful

appearance, can effectively promote sleep