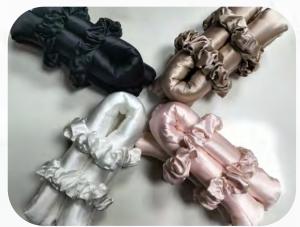

## Silk Scrunchy

Production: silk scrunchy

Fabric: 19MM mulberry silk/ 22MM silk/Customize

Size: 1cm/2cm/3.5cm/Customize