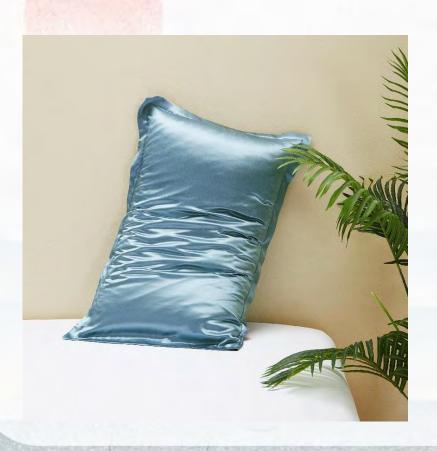

#### Silk Pillowcase

Production: silk pilowcase

Fabric: 19MM mulberry silk/ 22MM silk/Customize Size: 90\*50cm/76\*51cm/60\*50cm//Customize

### Silk Pillowcase

Production: silk pilowcase

Fabric: 19MM mulberry silk/ 22MM silk/Customize

Size: 90\*50cm/76\*51cm/60\*50cm//Customize