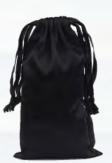

# Satin Bag

Production: satin bag

Fabric: 100% polyester fibre Size: 13.5\*24cm/Customize