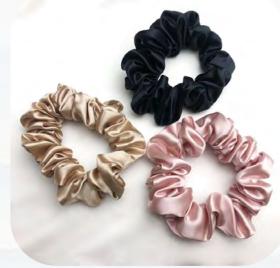

## Silk Scrunchy

Production: silk scrunchy

Fabric: 19MM mulberry silk/ 22MM silk/Customize

Size: 1cm/2cm/3.5cm/Customize