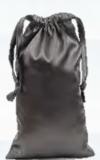

# Satin Bag

Production: satin bag

Fabric: 100% polyester fibre Size: 13.5\*24cm/Customize