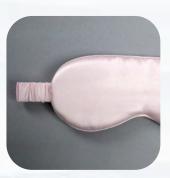

### Silk Eye Mask

Production: silk eye mask

Fabric: 19MM mulberry silk/ 22MM silk/Customize

Filling: 100% mulberry silk Size: 20.5\*9.5cm/Customize

Weight: 18g

Features: Very breathable, soft, comfortable, smooth, light shading, strong three-dimensional sense, beautiful

appearance, can effectively promote sleep