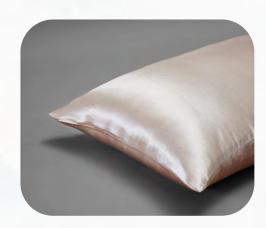

#### Silk Pillowcase

Production: silk pilowcase

Fabric: 19MM mulberry silk/ 22MM silk/Customize Size: 90\*50cm/76\*51cm/60\*50cm//Customize

### Silk Pillowcase

Production: silk pilowcase

Fabric: 19MM mulberry silk/ 22MM silk/Customize

Size: 90\*50cm/76\*51cm/60\*50cm//Customize