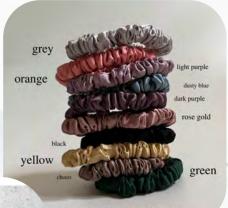

## Silk Scrunchy

Production: silk scrunchy

Fabric: 19MM mulberry silk/ 22MM silk/Customize

Size: 1cm/2cm/3.5cm/Customize