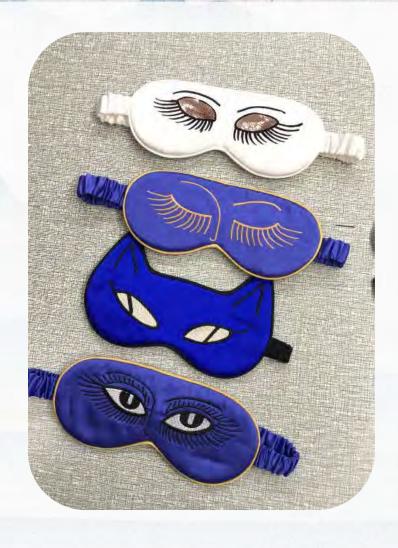

### Silk Eye Mask

Production: silk eye mask

Fabric: 19MM mulberry silk/ 22MM silk/Customize

Filling: 100% mulberry silk Size: 20.5\*9.5cm/Customize

Weight: 18g

Features: Very breathable, soft, comfortable, smooth, light shading, strong three-dimensional sense, beautiful

appearance, can effectively promote sleep