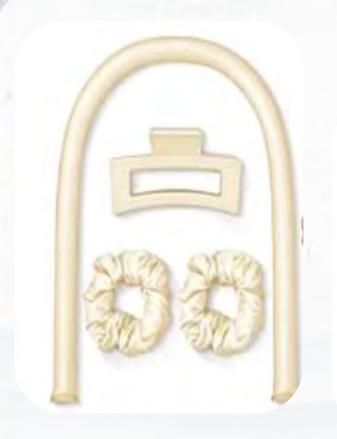

#### Silk Heatless Ribbon

#### Silk headband& Silk bonnets

Production: silk headband & silk bonnet

Fabric: 19MM mulberry silk/ 22MM silk/Customize