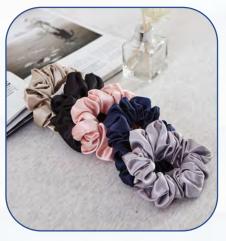

## Silk Scrunchy

Production: silk scrunchy

Fabric: 19MM mulberry silk/ 22MM silk/Customize

Size: 1cm/2cm/3.5cm/Customize