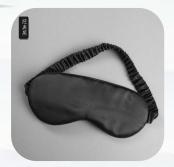

#### Silk Eye Mask

Production: silk eye mask

Fabric: 19MM mulberry silk/ 22MM silk/Customize

Filling: 100% mulberry silk Size: 20.5\*9.5cm/Customize

Weight: 18g

Features: Very breathable, soft, comfortable, smooth, light shading, strong three-dimensional sense, beautiful

appearance, can effectively promote sleep