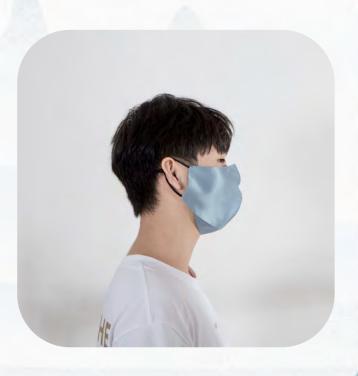

#### Silk Mask

Production: silk mask

Fabric: 19MM mulberry silk/ 22MM silk/Customize

Size: 22.5x13cm/Customize