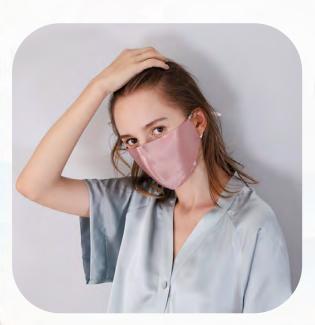

#### Silk Mask

Production: silk mask

Fabric: 19MM mulberry silk/ 22MM silk/Customize

Size: 22.5x13cm/Customize