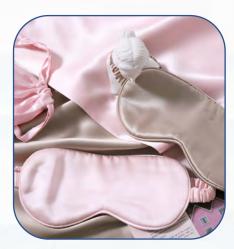

### Silk Eye Mask

Production: silk eye mask

Fabric: 19MM mulberry silk/ 22MM silk/Customize

Filling: 100% mulberry silk Size: 20.5\*9.5cm/Customize

Weight: 18g

Features: Very breathable, soft, comfortable, smooth, light shading, strong three-dimensional sense, beautiful

#### Silk Eye Mask

Production: silk eye mask

Fabric: 19MM mulberry silk/ 22MM silk/Customize

Filling: 100% mulberry silk Size: 20.5\*9.5cm/Customize

Weight: 18g

Features: Very breathable, soft, comfortable, smooth, light shading, strong three-dimensional sense, beautiful