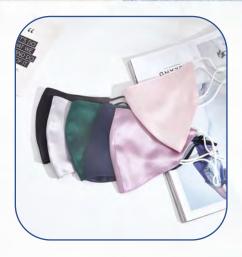

#### Silk Mask

Production: silk mask

Fabric: 19MM mulberry silk/ 22MM silk/Customize

Size: 22.5x13cm/Customize