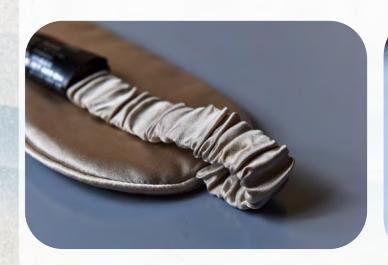

## Silk Scrunchy

Production: silk scrunchy

Fabric: 19MM mulberry silk/ 22MM silk/Customize

Size: 1cm/2cm/3.5cm/Customize