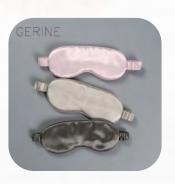

### Silk Eye Mask

Production: silk eye mask

Fabric: 19MM mulberry silk/ 22MM silk/Customize

Filling: 100% mulberry silk Size: 20.5\*9.5cm/Customize

Weight: 18g

Features: Very breathable, soft, comfortable, smooth, light shading, strong three-dimensional sense, beautiful

appearance, can effectively promote sleep