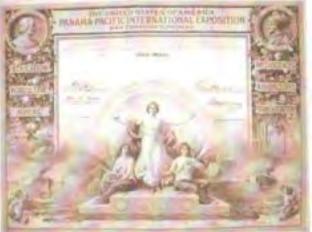

Imperial robes of Emperor KangXi and Emperor Qian Long have been woven by Jili silk.

Imperial Robes Woven by "Jili" Silk

In 1915, Jili Silk Won the Gold medal at the Panama Pacific International Expo