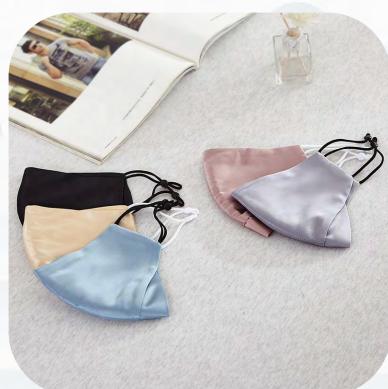

#### Silk Mask

Production: silk mask

Fabric: 19MM mulberry silk/ 22MM silk/Customize

Size: 22.5x13cm/Customize