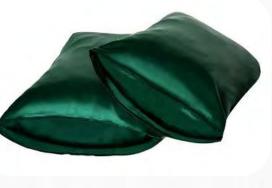

#### Silk Pillowcase

Production: silk pilowcase

Fabric: 19MM mulberry silk/ 22MM silk/Customize Size: 90\*50cm/76\*51cm/60\*50cm//Customize

### Silk Pillowcase

Production: silk pilowcase

Fabric: 19MM mulberry silk/ 22MM silk/Customize

Size: 90\*50cm/76\*51cm/60\*50cm//Customize