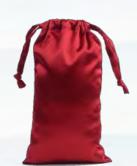

# Satin Bag

Production: satin bag

Fabric: 100% polyester fibre Size: 13.5\*24cm/Customize