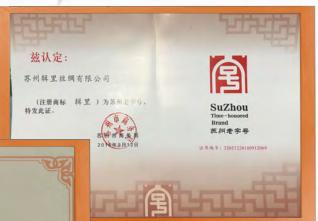

dit Address

No.128 Zhennan Road, Zhenze Town, Wiyi ang District, Suzhou City, Jiangsu Province, China Registered Address

No.128 Zhennan Road, Zhenze Town, Wujiang District, Suzhou City, Jiangsu Province, China

> QMS is in conformity with GB/T 19001-2016/ISO 9001:2015

This certificate is valid to the production of silk quilt products

Issuing date: 2022.05.17 Expiration date: 2025.04.22 Registration Number: ANAB2200095R6S

The conflication registration scope due w't hecked those product I service copes which fail to be consent by where the different administration presention and qualific done previous registrate by the state; The conflict drop previous registrate by the state; The conflict drop previous registrate the state; the conflict drop many that the state of the sta















吴江市辑里蚕丝制品有限公司:

经中国商业联合会中华老字号工作委员会审核,您单位被 批准为"中华老字号"会员单位!

中国商业联合会中华老字号工作委员会

# **Worldwide Exhibition**









We participate in exhibitions all over the world every year and have participated in exhibitions in Hong Kong, Tokyo, Dubai and so on. The exhibition is a great opportunity to show our products to our customers.

# Harmonious Team Atmosphere





In addition, the team atmosphere of our company is harmonious, and there are often team activities and holiday gifts.

# 1. Company Introduction

Catalogue >2. Workshop Production

3. Product Display

4. Good Sales Service

# High Quality Raw Materials

We only use the high-quality silkworm cocoon.

One of our silkworm cocoon can be draged to 1200m



# **Experienced Workers**

All of our silk products are made of 100% 6a grade mulbe