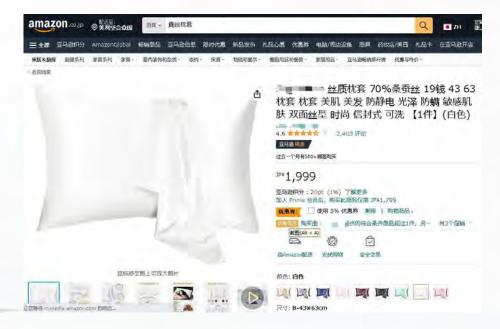

#### Supply for Amazon

"Jili" Brand is well-received by vast domestic and overseas clients and sells far toJapan, Korea, Canada, Hongkong, Macao, Taiwan and so on.

Among them, the silk products provided for Japanese customers are the first in Amazon platform sales.