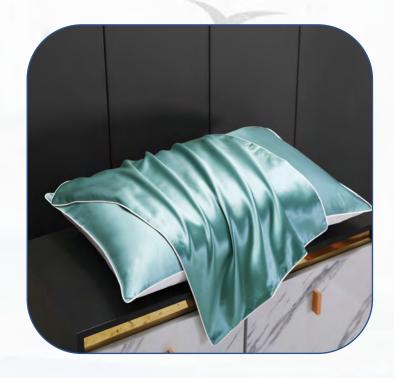

#### Silk Pillowcase

Production: silk pilowcase

Fabric: 19MM mulberry silk/ 22MM silk/Customize Size: 90\*50cm/76\*51cm/60\*50cm//Customize

### Silk Pillowcase

Production: silk pilowcase

Fabric: 19MM mulberry silk/ 22MM silk/Customize

Size: 90\*50cm/76\*51cm/60\*50cm//Customize