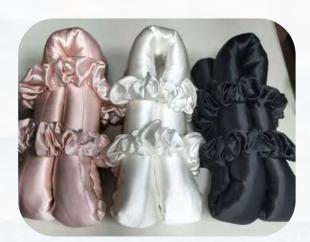

## Silk Scrunchy

Production: silk scrunchy

Fabric: 19MM mulberry silk/ 22MM silk/Customize

Size: 1cm/2cm/3.5cm/Customize