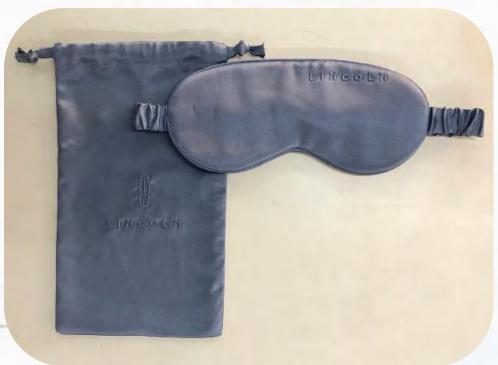

### Silk Eye Mask

Production: silk eye mask

Fabric: 19MM mulberry silk/ 22MM silk/Customize

Filling: 100% mulberry silk Size: 20.5\*9.5cm/Customize

Weight: 18g

Features: Very breathable, soft, comfortable, smooth, light shading, strong three-dimensional sense, beautiful

appearance, can effectively promote sleep