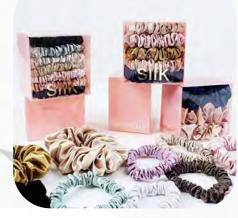

## Silk Scrunchy

Production: silk scrunchy

Fabric: 19MM mulberry silk/ 22MM silk/Customize

Size: 1cm/2cm/3.5cm/Customize