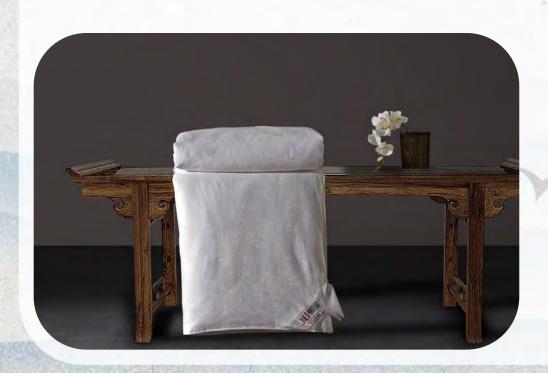

#### Silk Duvet

Production: Silk Duvet Shell: Premium Cotton

Filling: 100% Pure Mulberry Silk/Tussah Silk

Size: 150\*210cm/180\*220cm/220\*240cm/230\*250cm/Customize

Filling Weight: 300g/800g/2000g/Customize

For Summer, Spring & Autumn, Winter