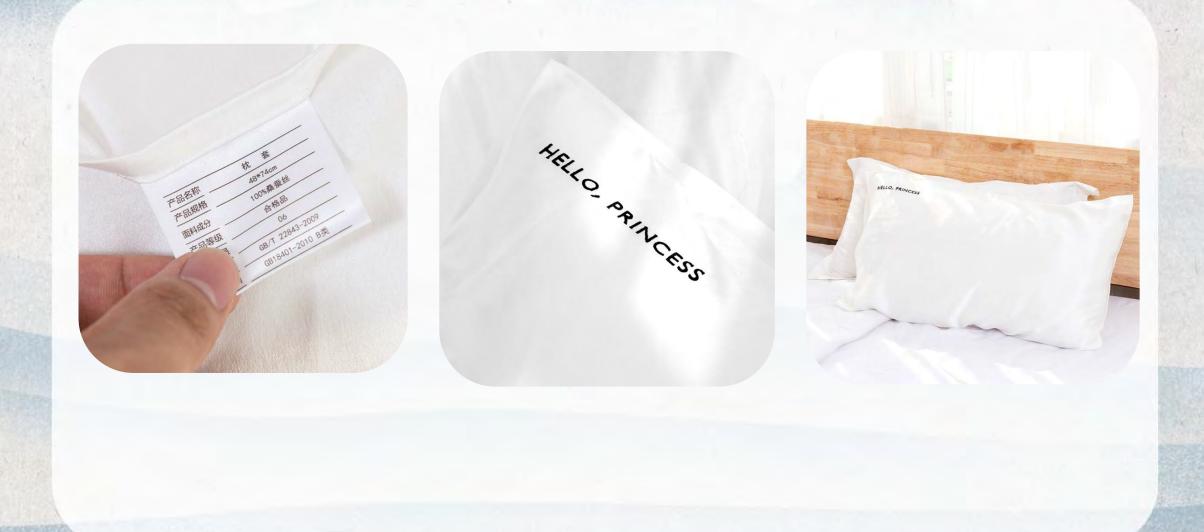

#### Silk Pillowcase

Production: silk pilowcase

Fabric: 19MM mulberry silk/ 22MM silk/Customize Size: 90\*50cm/76\*51cm/60\*50cm//Customize

### Silk Pillowcase

Production: silk pilowcase

Fabric: 19MM mulberry silk/ 22MM silk/Customize

Size: 90\*50cm/76\*51cm/60\*50cm//Customize