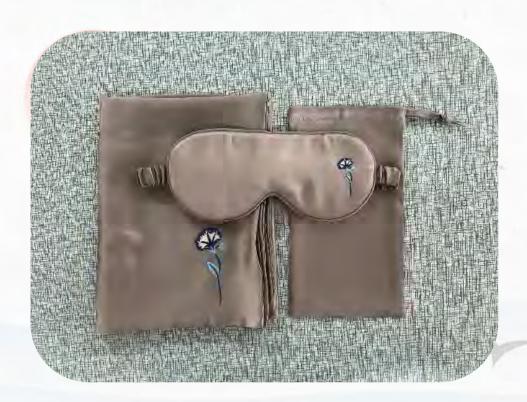

### Silk Eye Mask

Production: silk eye mask

Fabric: 19MM mulberry silk/ 22MM silk/Customize

Filling: 100% mulberry silk Size: 20.5\*9.5cm/Customize

Weight: 18g

Features: Very breathable, soft, comfortable, smooth, light shading, strong three-dimensional sense, beautiful

appearance, can effectively promote sleep

#### Silk Pillowcase

Production: silk pilowcase

Fabric: 19MM mulberry silk/ 22MM silk/Customize Size: 90\*50cm/76\*51cm/60\*50cm//Customize

### Silk Pillowcase

Production: silk pilowcase

Fabric: 19MM mulberry silk/ 22MM silk/Customize

Size: 90\*50cm/76\*51cm/60\*50cm//Customize