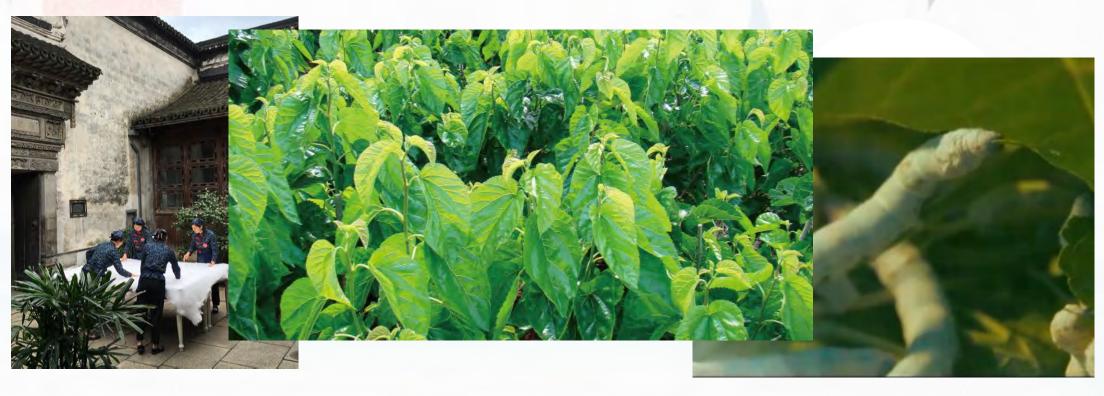

# High Quality Raw Materials

We only use the high-quality silkworm cocoon.

One of our silkworm cocoon can be draged to 1200m

# **Experienced Workers**

All of our silk products are made of 100% 6a grade mulberry silk and stitched by workers of more than 10 years' working experience, which guarantees our products' perfect quality.

# **Strict Quality Control**

Suzhou JiLi, Ltd., a company focusing on silk products for many years and have gained great feedback from the market. All of our silk products are made of 100% 6A grade mulberry silk and are stitched by workers of more than 10 years' experience.