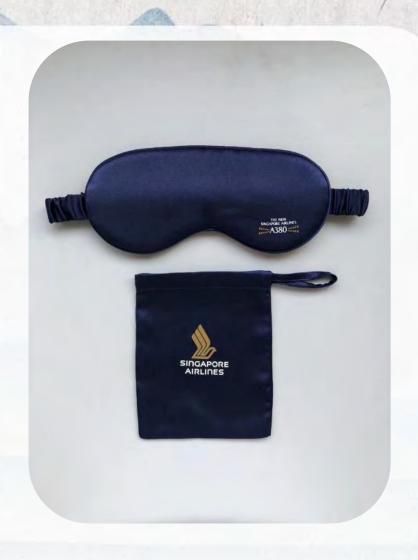

mize Size: 90\*50cm/76\*51cm/60\*50cm//Customize













#### Silk headband& Silk bonnets

Production: silk headband & silk bonnet

Fabric: 19MM mulberry silk/ 22MM silk/Customize







#### Silk headband& Silk bonnets

Production: silk headband & silk bonnet

Fabric: 19MM mulberry silk/ 22MM silk/Customize







## Silk Scrunchy

Production: silk scrunchy

Fabric: 19MM mulberry silk/ 22MM silk/Customize

Size: 1cm/2cm/3.5cm/Customize































## Man Silk Pajama





#### Silk Heatless Ribbon









# Silk Scarf









#### Silk Mask

Production: silk mask

Fabric: 19MM mulberry silk/ 22MM silk/Customize

Size: 22.5x13cm/Customize







# Satin Bag

Production: satin bag

Fabric: 100% polyester fibre Size: 13.5\*24cm/Customize







































# Catalogue

- 1. Company Introduction
- 2. Workshop Production
- 3. Product Display
- >4. Good Sales Service

# OEM and ODM Services for High-end Luxury Brand





#### Supply for Amazon

"Jili" Brand is well-received by vast domestic and overseas clients and sells far toJapan, Korea, Canada, Hongkong, Macao, Taiwan and so on.

Among them, the silk products provided for Japanese customers are the first in Amazon platform sales.



Our company is one of the largest scale professional natural silk quilt manufacturers in Suzhou Area.

#### **Good Customer Reputation**



upport customization soft 100% Mulberry Silk Pillow Case for sale

and is easy to communicate with, perfect products to see on my E-Commerce store Q

IU SILK hot sale 3.5cm high and colorful luxury silk hair clasti