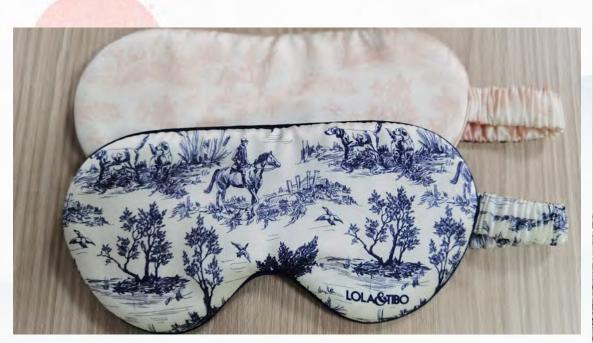

### Silk Eye Mask

Production: silk eye mask

Fabric: 19MM mulberry silk/ 22MM silk/Customize

Filling: 100% mulberry silk Size: 20.5\*9.5cm/Customize

Weight: 18g

Features: Very breathable, soft, comfortable, smooth, light shading, strong three-dimensional sense, beautiful

appearance, can effectively promote sleep