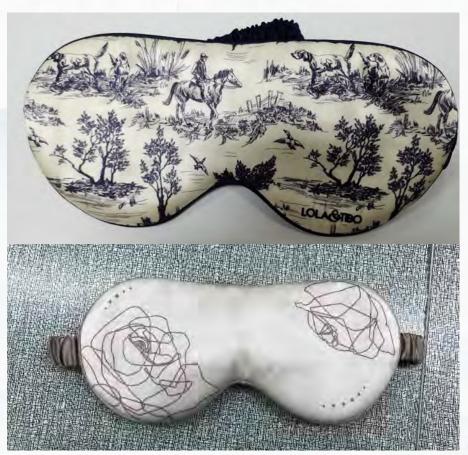

### Silk Eye Mask

Production: silk eye mask

Fabric: 19MM mulberry silk/ 22MM silk/Customize

Filling: 100% mulberry silk Size: 20.5\*9.5cm/Customize

Weight: 18g

Features: Very breathable, soft, comfortable, smooth, light shading, strong three-dimensional sense, beautiful

appearance, can effectively promote sleep