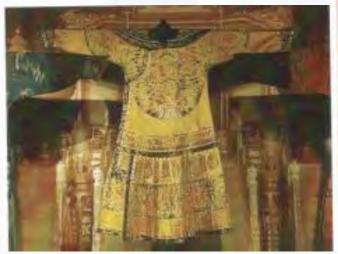

Imperial robes of Emperor KangXi and Emperor Qian Long have been woven by Jili silk.

Imperial Robes Woven by "Jili" Silk

In 1915, Jili Silk Won the Gold medal at the Panama Pacific International Expo