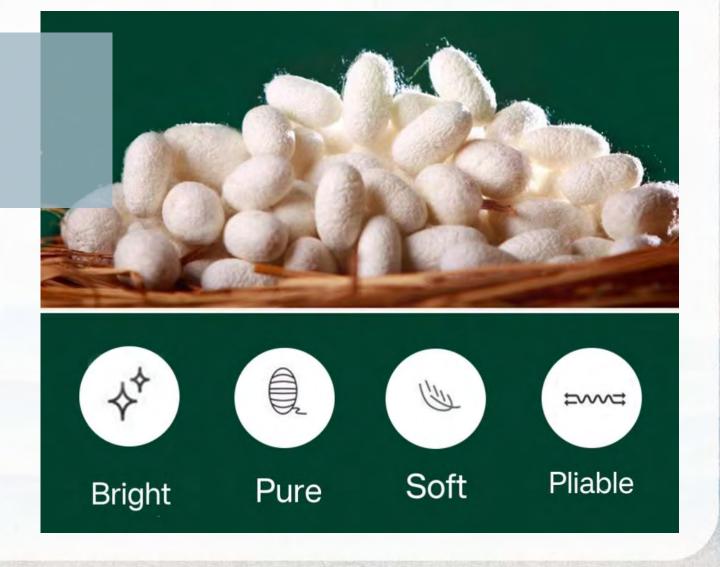

# High Quality Raw Materials

We only use the high-quality silkworm cocoon.

One of our silkworm cocoon can be draged to 1200m