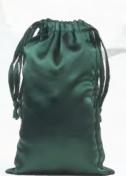

# Satin Bag

Production: satin bag

Fabric: 100% polyester fibre Size: 13.5\*24cm/Customize