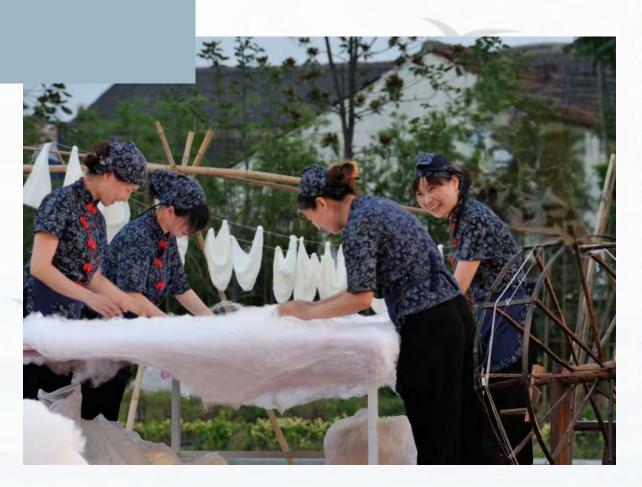

# High Quality Raw Materials

We only use the high-quality silkworm cocoon.

One of our silkworm cocoon can be draged to 1200m

# **Experienced Workers**

All of our silk products are made of 100% 6a grade mulberry silk and stitched by workers of more than 10 years' working experience, which guarantees our products' perfect quality.