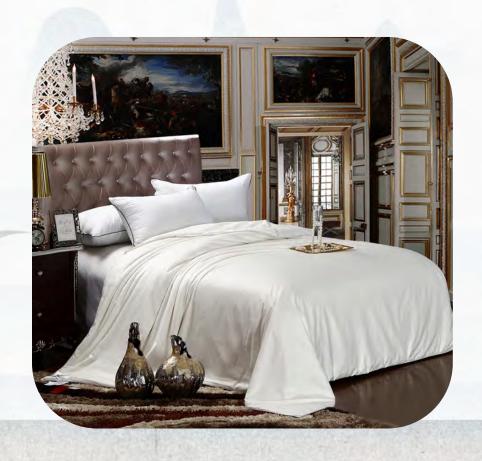

# Silk Bedding Set

Production: Silk Duvet

Fabric: 19MM mulberry silk/ 22MM silk/Customize Size: King/Queen/Twin/Full/Customize

## Silk Bedding Set

Production: Silk Duvet

Fabric: 19MM mulberry silk/ 22MM silk/Customize

Size: King/Queen/Twin/Full/Customize