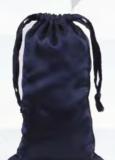

# Satin Bag

Production: satin bag

Fabric: 100% polyester fibre Size: 13.5\*24cm/Customize