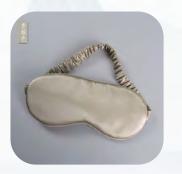

### Silk Eye Mask

Production: silk eye mask

Fabric: 19MM mulberry silk/ 22MM silk/Customize

Filling: 100% mulberry silk Size: 20.5\*9.5cm/Customize

Weight: 18g

Features: Very breathable, soft, comfortable, smooth, light shading, strong three-dimensional sense, beautiful

appearance, can effectively promote sleep