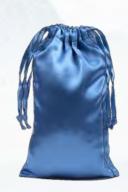

# Satin Bag

Production: satin bag

Fabric: 100% polyester fibre Size: 13.5\*24cm/Customize