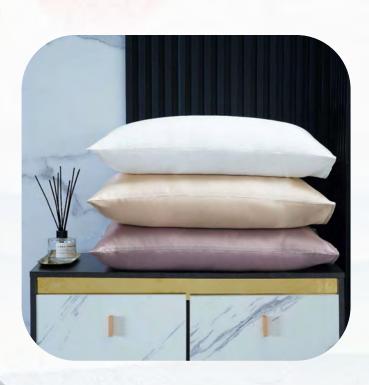

#### Silk Pillowcase

Production: silk pilowcase

Fabric: 19MM mulberry silk/ 22MM silk/Customize Size: 90\*50cm/76\*51cm/60\*50cm//Customize

### Silk Pillowcase

Production: silk pilowcase

Fabric: 19MM mulberry silk/ 22MM silk/Customize

Size: 90\*50cm/76\*51cm/60\*50cm//Customize