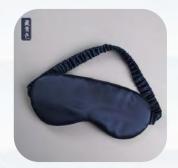

### Silk Eye Mask

Production: silk eye mask

Fabric: 19MM mulberry silk/ 22MM silk/Customize

Filling: 100% mulberry silk Size: 20.5\*9.5cm/Customize

Weight: 18g

Features: Very breathable, soft, comfortable, smooth, light shading, strong three-dimensional sense, beautiful

appearance, can effectively promote sleep