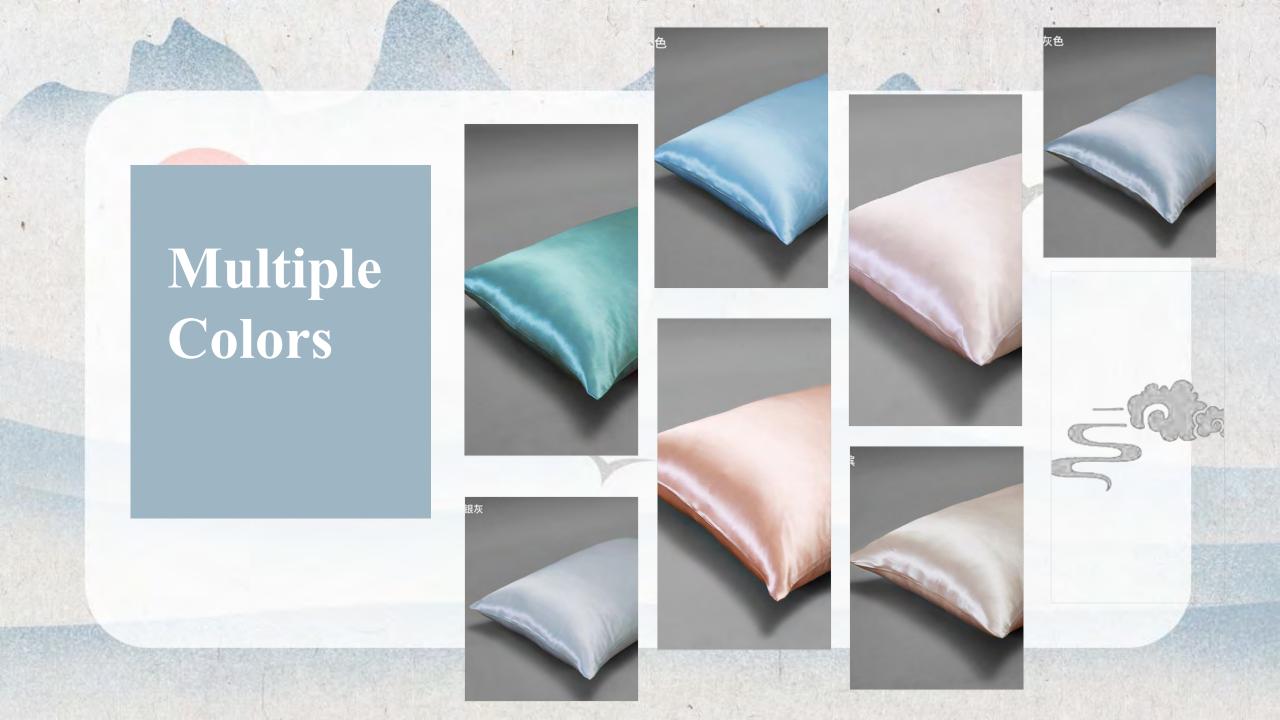

#### Silk Pillowcase

Production: silk pilowcase

Fabric: 19MM mulberry silk/ 22MM silk/Customize Size: 90\*50cm/76\*51cm/60\*50cm//Customize

### Silk Pillowcase

Production: silk pilowcase

Fabric: 19MM mulberry silk/ 22MM silk/Customize

Size: 90\*50cm/76\*51cm/60\*50cm//Customize